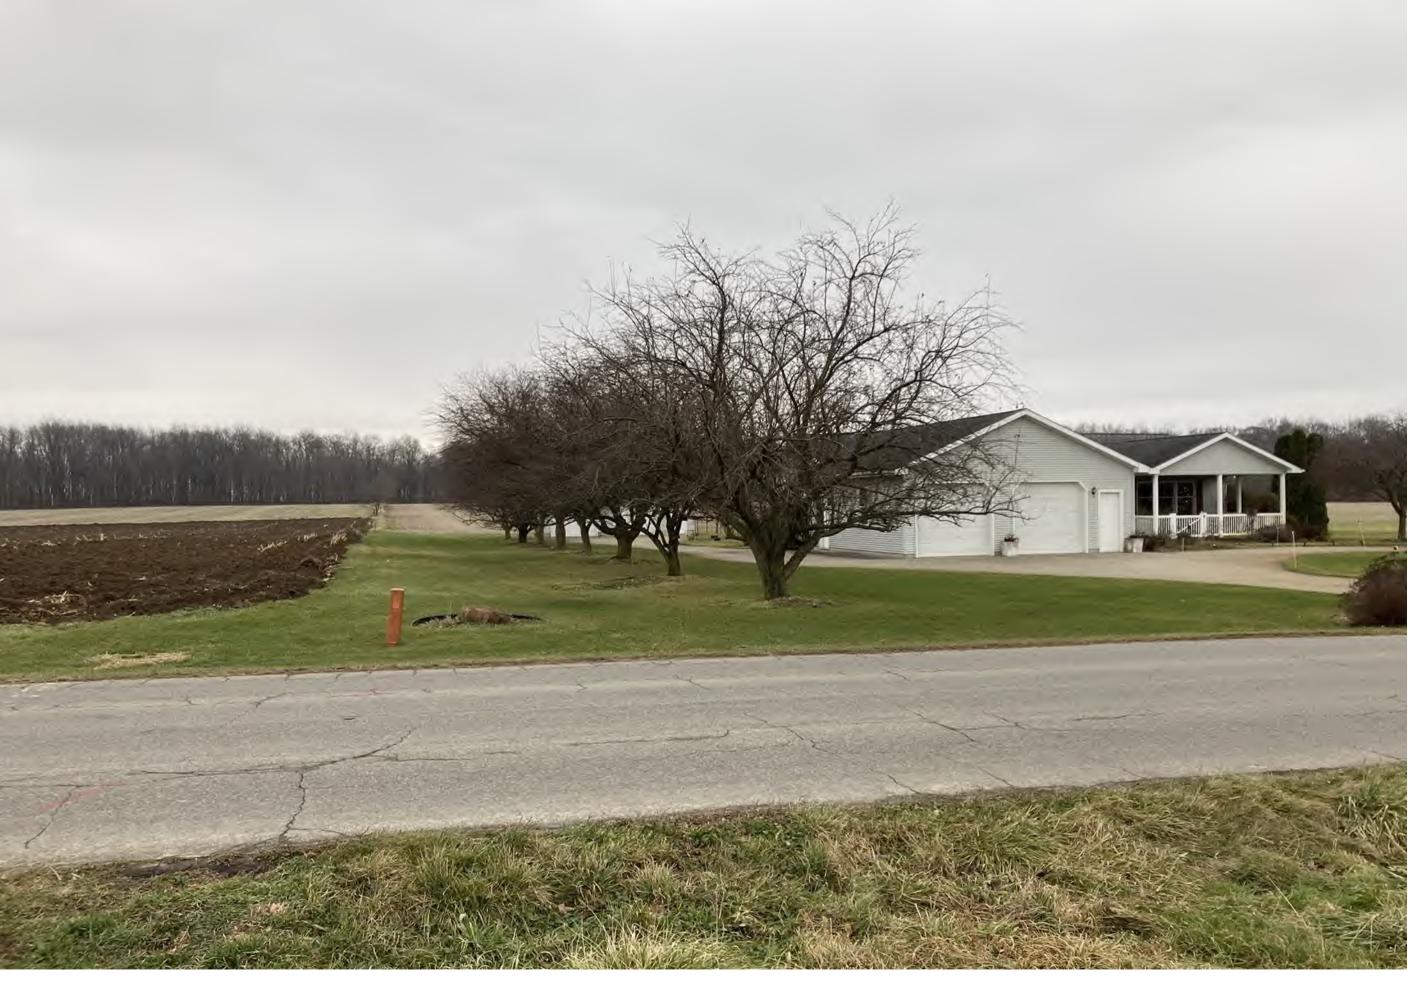

Petition: for a 40 ft. lot-width Developmental Variance (Ordinance requires 100 ft.) to

allow for the construction of a residence.

Location: West side of CR 19, 3,955 ft. North of CR 142, common address of 00000 CR

19 in Elkhart Township, zoned A-1. DV-0874-2024

D. Petitioner: Kevin Dunkin (Page 4)

Petition: for a Developmental Variance to allow for the construction of a residence on

property with no road frontage served by an access easement on proposed lot 3, and for a 20 ft. lot-width Developmental Variance (Ordinance requires 80

**Location:** West side of CR 19, 3,955 ft. north of CR 142, in Elkhart Township.

#### Site Description:

- ➤ Physical Improvement(s) None.
- ➤ Proposed Improvement(s) Residence.
- Existing Land Use Agricultural.
- ➤ Surrounding Land Use Residential, agricultural.