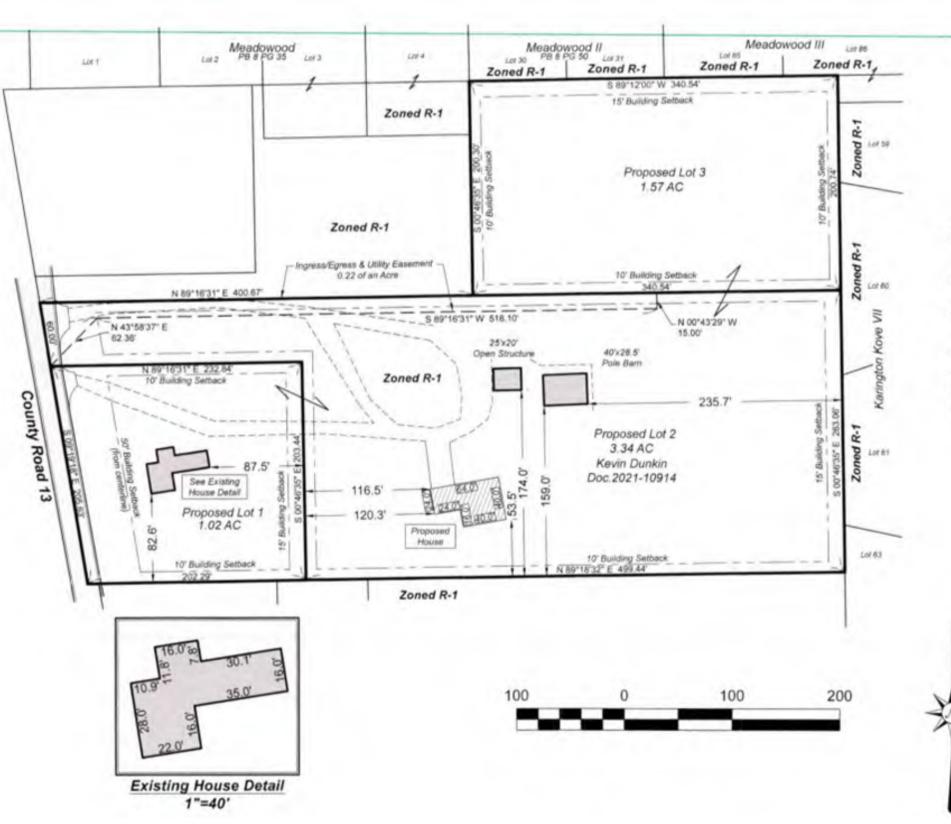

19 in Elkhart Township, zoned A-1. DV-0874-2024

D. Petitioner: Kevin Dunkin (Page 4)

Petition: for a Developmental Variance to allow for the construction of a residence on

property with no road frontage served by an access easement on proposed lot 3, and for a 20 ft. lot-width Developmental Variance (Ordinance requires 80

ft.) to allow for the construction of a residence on proposed lot 2.

Location: East side of CR 13, 250 ft. South of CR 16, common address of 57072 CR 13

in Concord Township, zoned R-1. DV-0884-2024

E. Petitioner: Ross W. Wenger (Page 5)