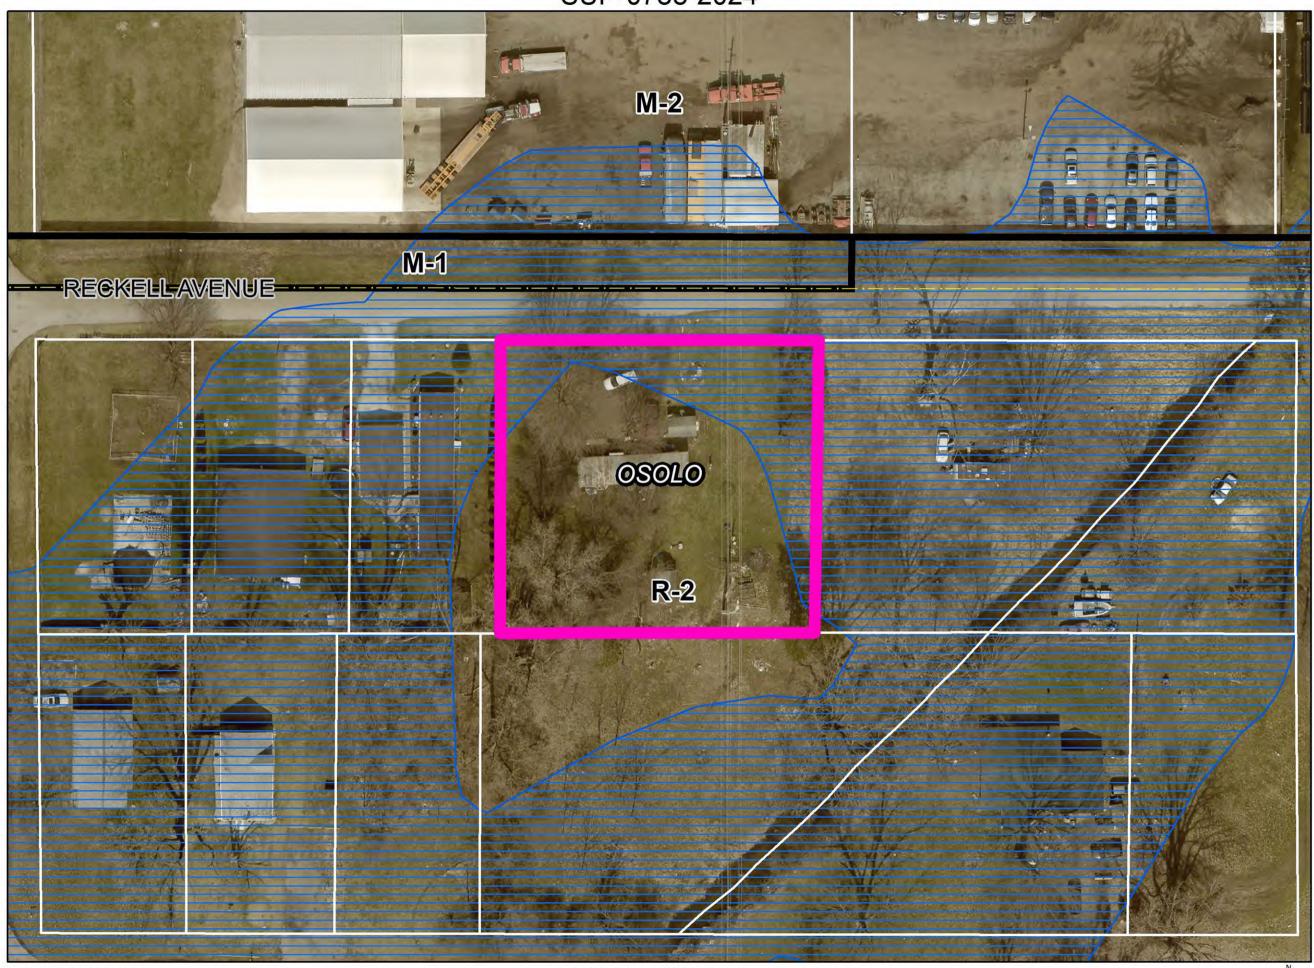

Petition: for a Special Use for an existing mobile home, and for a Developmental

Variance to allow for an existing mobile home withing 300 ft. of a residence.

Location: South side of Reckell Ave., 300 ft. East of Violet Rd., common address of

25620 Reckell Ave. in Osolo Township, zoned R-2. SUP-0788-2024

Petitioner: John Taylor (Buyer) & Luis Miguel Santiago Rivera (Seller) (Page 8)

Petition: for a Special Use for a mobile home, and for a Developmental Variance to