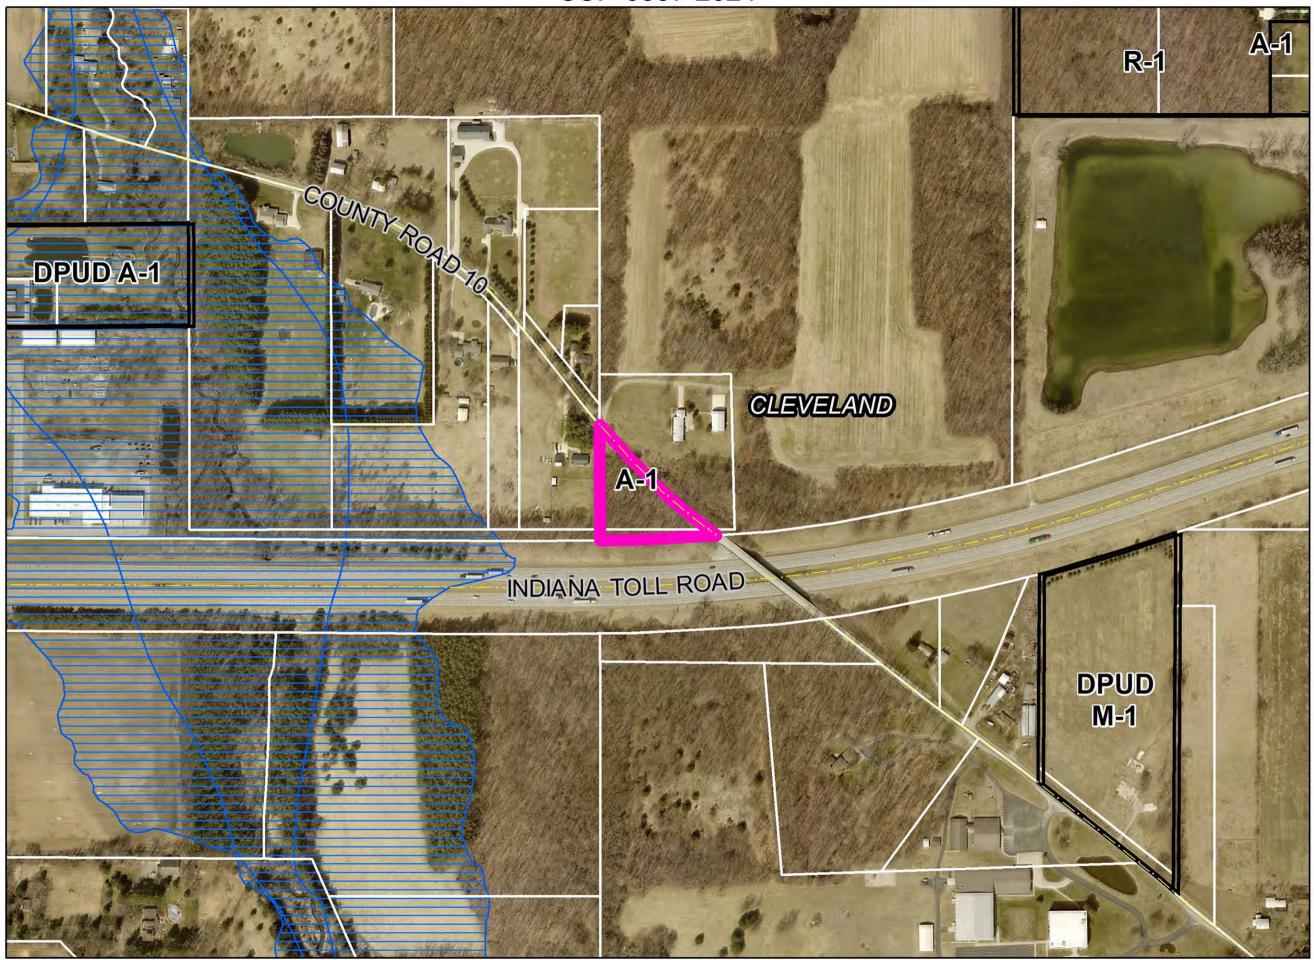

19 in Elkhart Township, zoned A-1. DV-0874-2024

D. Petitioner: Kevin Dunkin (Page 4)

Petition: for a Developmental Variance to allow for the construction of a residence on

property with no road frontage served by an access easement on proposed lot 3, and for a 20 ft. lot-width Developmental Variance (Ordinance requires 80

ft.) to allow for the construction of a residence on proposed lot 2.

Location: East side of CR 13, 250 ft. South of CR 16, common address of 57072 CR 13

in Concord Township, zoned R-1. DV-0884-2024

E. Petitioner: Ross W. Wenger (Page 5)

25620 Reckell Ave. in Osolo Township, zoned R-2. SUP-0788-2024

Petitioner: John Taylor (Buyer) & Luis Miguel Santiago Rivera (Seller) (Page 8)

Petition: for a Special Use for a mobile home, and for a Developmental Variance to

allow for an existing mobile home within 300 ft. of a residence.

Location: Southwest side of CR 10, 3,255 ft. Northwest of CR 1, in Cleveland

Township, zoned A-1. SUP-0887-2024

The Elkhart County Board of Zoning Appeals Hearing Officer is meeting on Wednesday January 15, 2025, at **9:00 am** in Rooms 104, 106, & 108 of the Administration Building, Goshen, Indiana. Pursuant to advice of the Indiana Public Access Counselor, general public comment will not be permitted at this public meeting on non-public hearing matters. To the extent you wish to make comment remotely during any public hearings scheduled during this public meeting, please call (574) 971-4678 to learn how to remotely submit your public comment for the public hearing. The public is encouraged to attend the meeting remotely by going to <a href="https://www.elkhartcountyplanninganddevelopment.com">www.elkhartcountyplanninganddevelopment.com</a> at **9:00 am** on January 15, 2025. If you have further questions regarding how to remotely attend the public meeting please call (574) 971-4678.