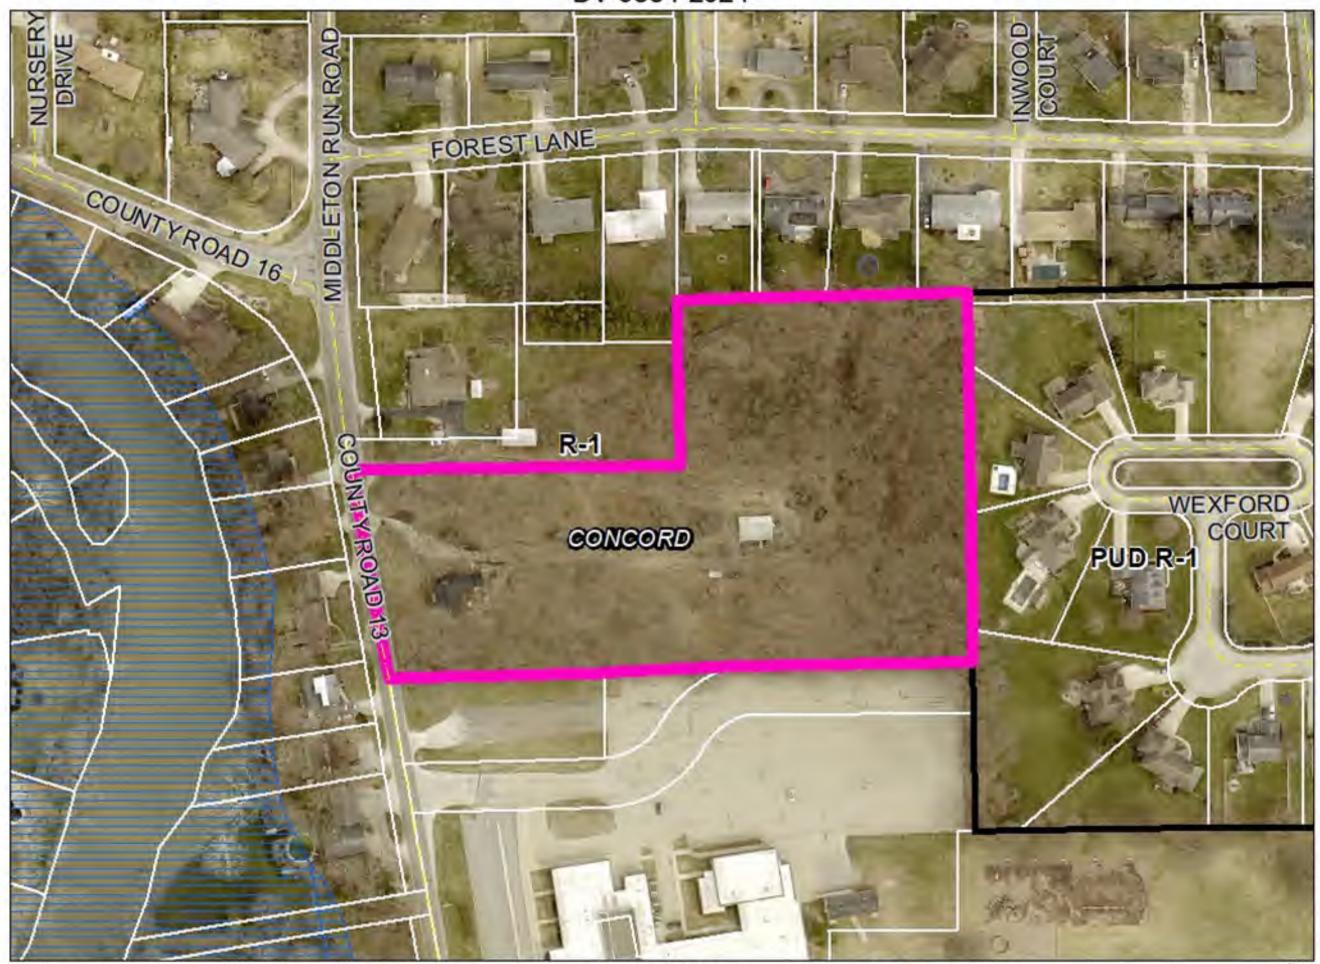

19 in Elkhart Township, zoned A-1. DV-0874-2024

D. Petitioner: Kevin Dunkin (Page 4)

Petition: for a Developmental Variance to allow for the construction of a residence on

property with no road frontage served by an access easement on proposed lot 3, and for a 20 ft. lot-width Developmental Variance (Ordinance requires 80

ft.) to allow for the construction of a residence on proposed lot 2.

Location: East side of CR 13, 250 ft. South of CR 16, common address of 57072 CR 13

in Concord Township, zoned R-1. DV-0884-2024

E. Petitioner: Ross W. Wenger (Page 5)