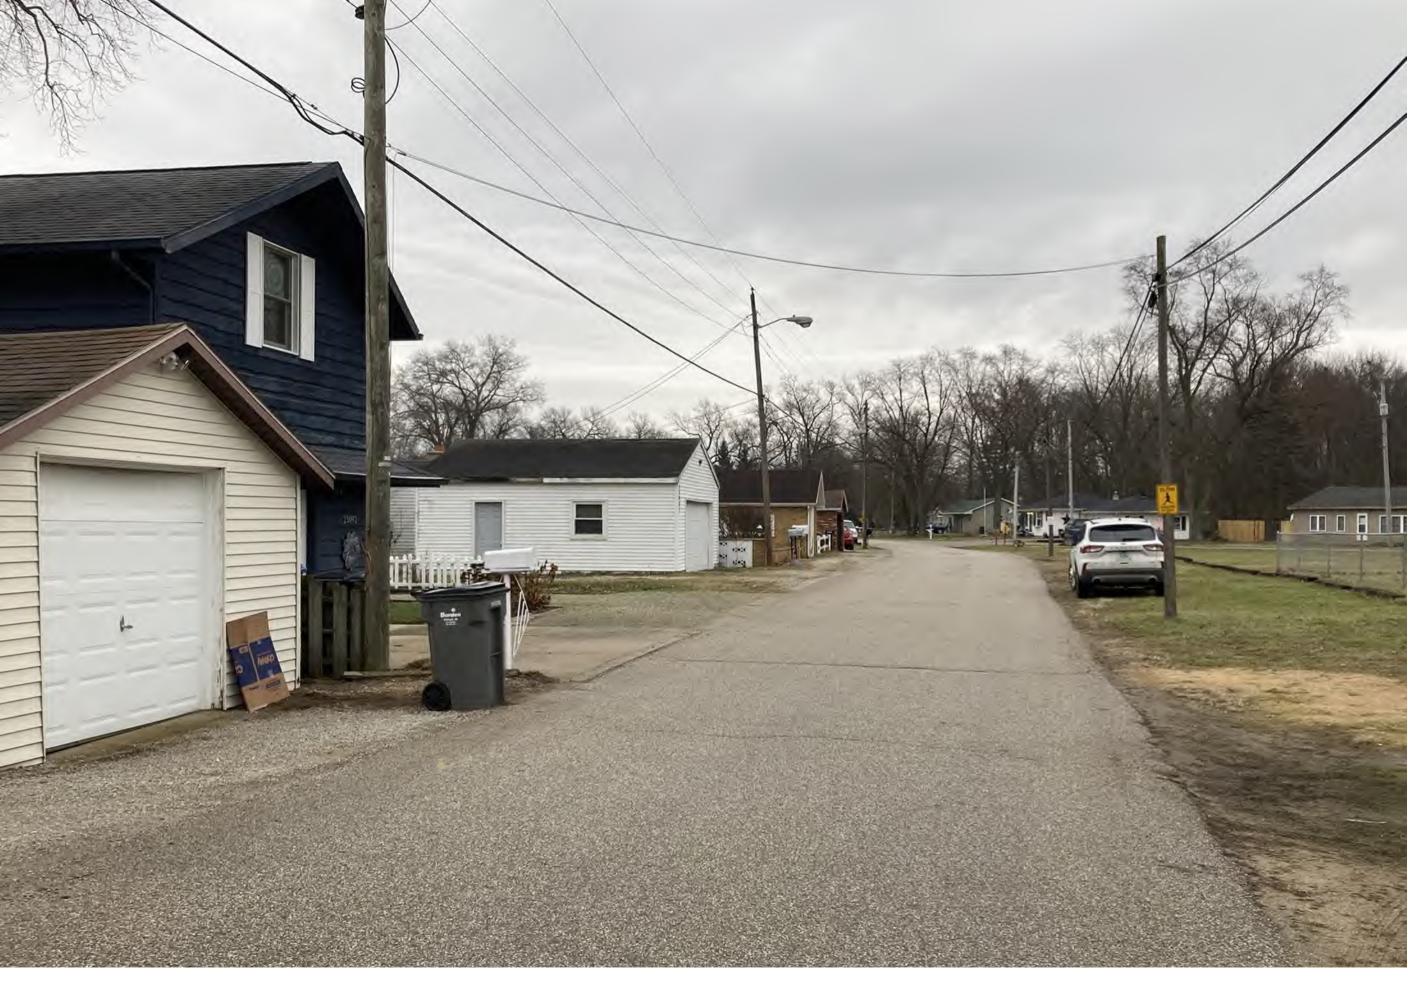

Petitioner: Laura R. Kreger.

*Location:* Northeast side of Heaton Vista, 30 ft. South of 3rd St., 745 ft. east of CR 113, in Osolo Township.

#### Site Description:

- ➤ Physical Improvement(s) Residence, accessory structure to be demolished.
- ➤ Proposed Improvement(s) Replacement accessory structure.
- > Existing Land Use Residential.
- ➤ Surrounding Land Use Residential.

Subject property

Subject property, Southeast side

Facing Northwest

Facing Southeast

Facing Southwest