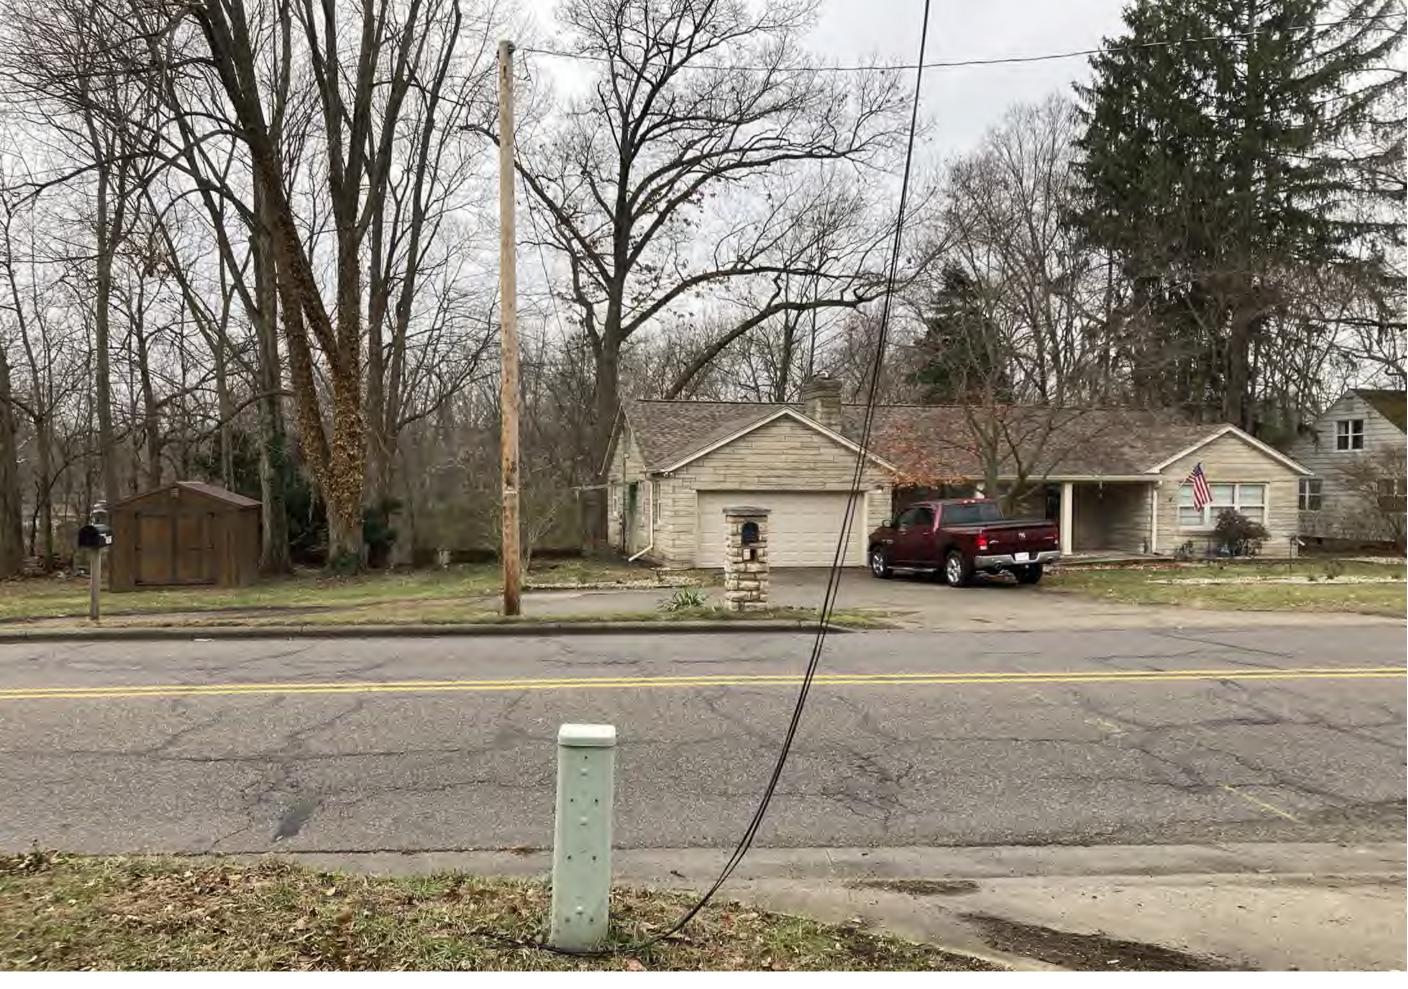

# Hearing Officer Staff Report

Prepared by the Department of Planning and Development

Hearing Date: January 15, 2025

Transaction Number: DV-0874-2024.

*Parcel Number(s):* 20-11-31-400-009.000-014, 20-11-31-400-007.000-014.

Existing Zoning: A-1.

**Petition:** For a 40 ft. lot-width Developmental Variance (Ordinance requires 100 ft.) to allow for the construction of a residence.

Petitioner: Matthew A. Johnson & Priscilla L. Johnson, Husband & Wife.

**Location:** West side of CR 19, 3,955 ft. north of CR 142, in Elkhart Township.

#### Site Description:

- ➤ Physical Improvement(s) None.
- ➤ Proposed Improvement(s) Residence.
- Existing Land Use Agricultural.
- ➤ Surrounding Land Use Residential, agricultural.