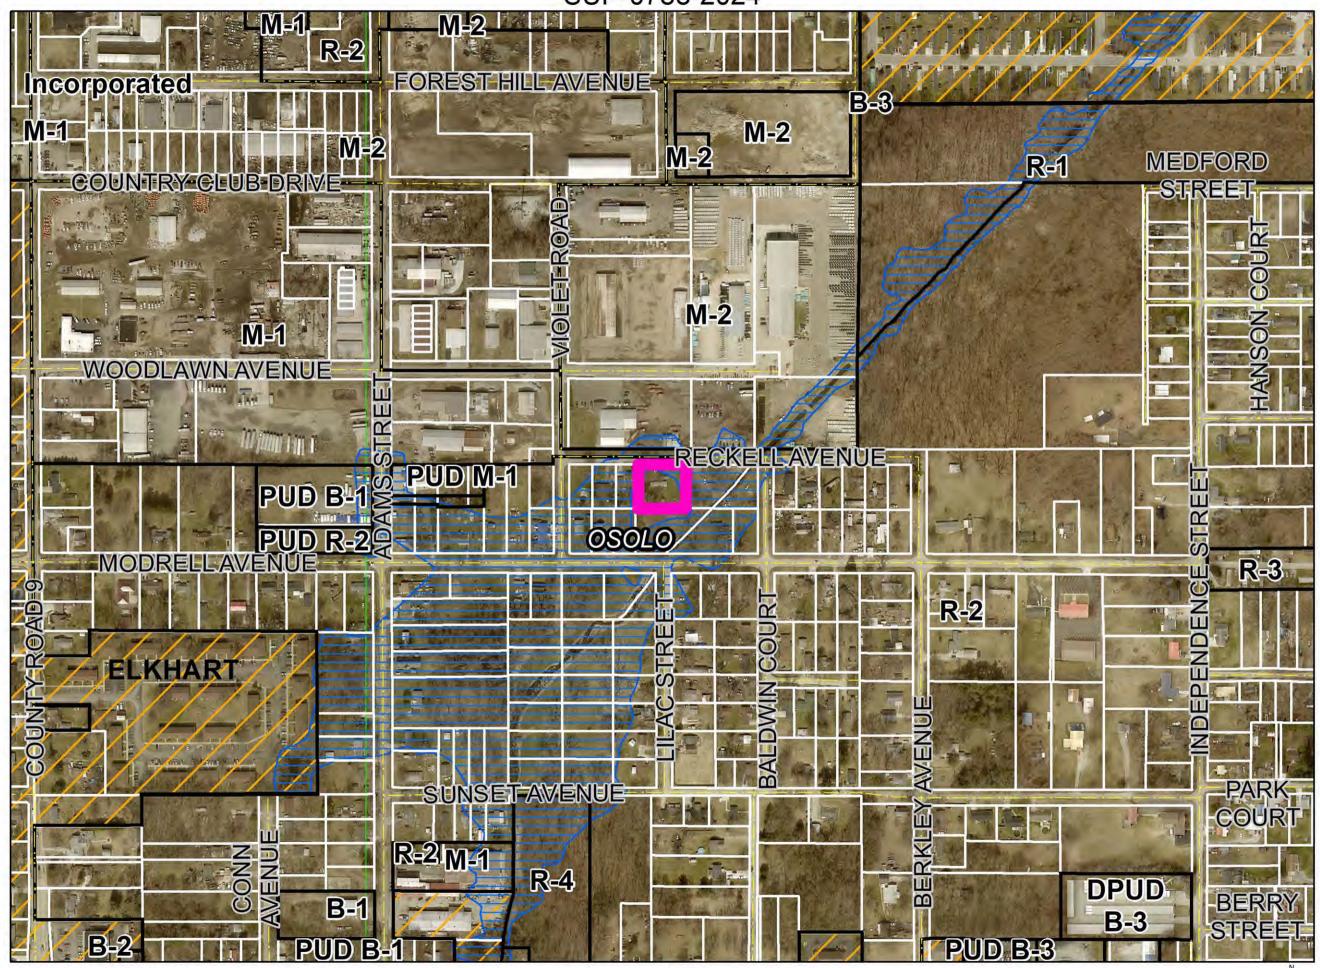

Petition: for a Special Use for an existing mobile home, and for a Developmental

Variance to allow for an existing mobile home withing 300 ft. of a residence.

Location: South side of Reckell Ave., 300 ft. East of Violet Rd., common address of

25620 Reckell Ave. in Osolo Township, zoned R-2. SUP-0788-2024

Petitioner: John Taylor (Buyer) & Luis Miguel Santiago Rivera (Seller) (Page 8)

Petition: for a Special Use for a mobile home, and for a Developmental Variance to