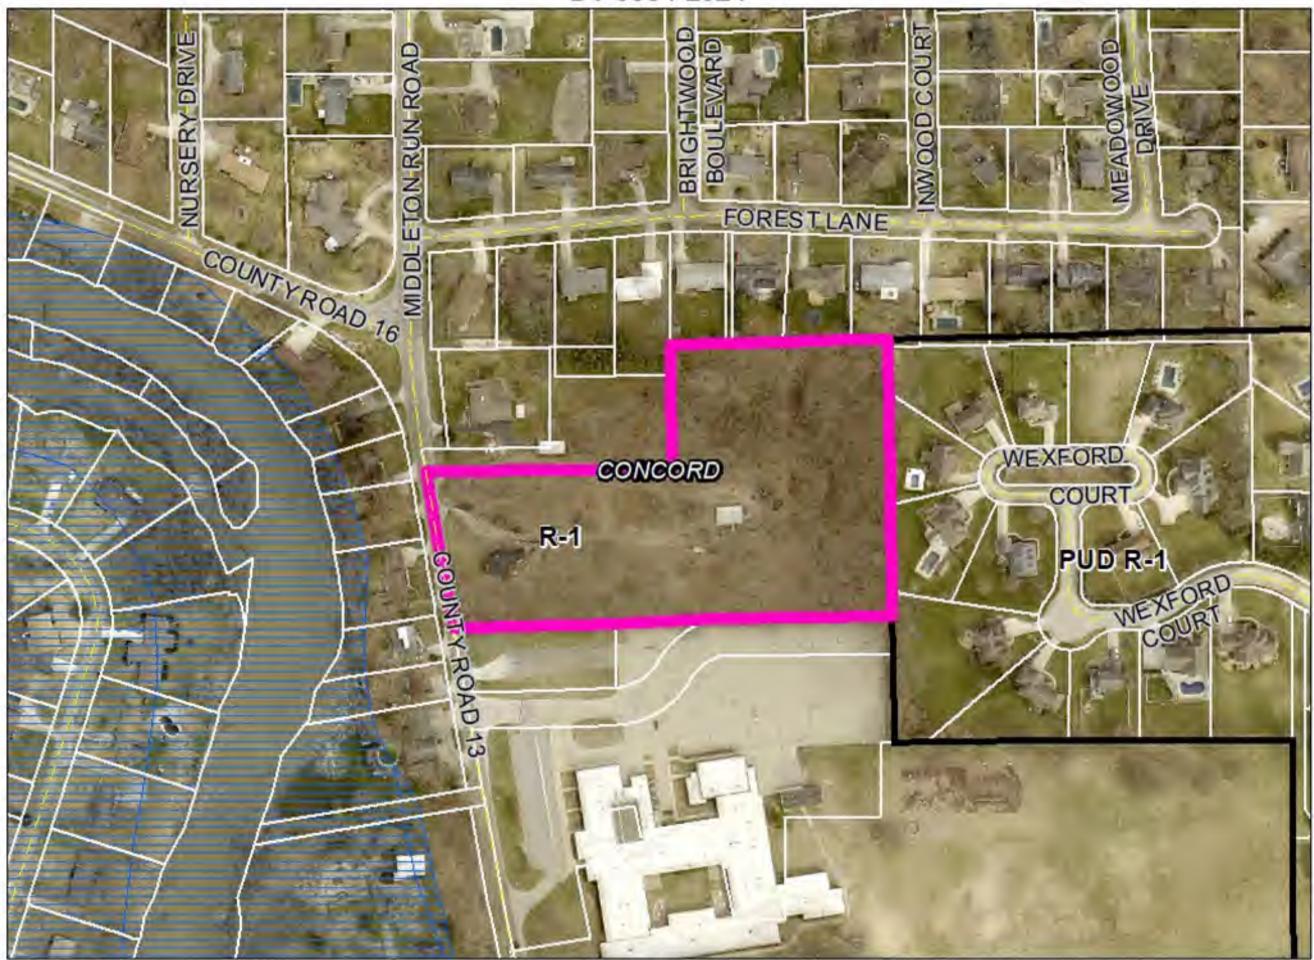

19 in Elkhart Township, zoned A-1. DV-0874-2024

D. Petitioner: Kevin Dunkin (Page 4)

Petition: for a Developmental Variance to allow for the construction of a residence on

property with no road frontage served by an access easement on proposed lot 3, and for a 20 ft. lot-width Developmental Variance (Ordinance requires 80

ft.) to allow for the construction of a residence on proposed lot 2.

Location: East side of CR 13, 250 ft. South of CR 16, common address of 57072 CR 13

in Concord Township, zoned R-1. DV-0884-2024

E. Petitioner: Ross W. Wenger (Page 5)