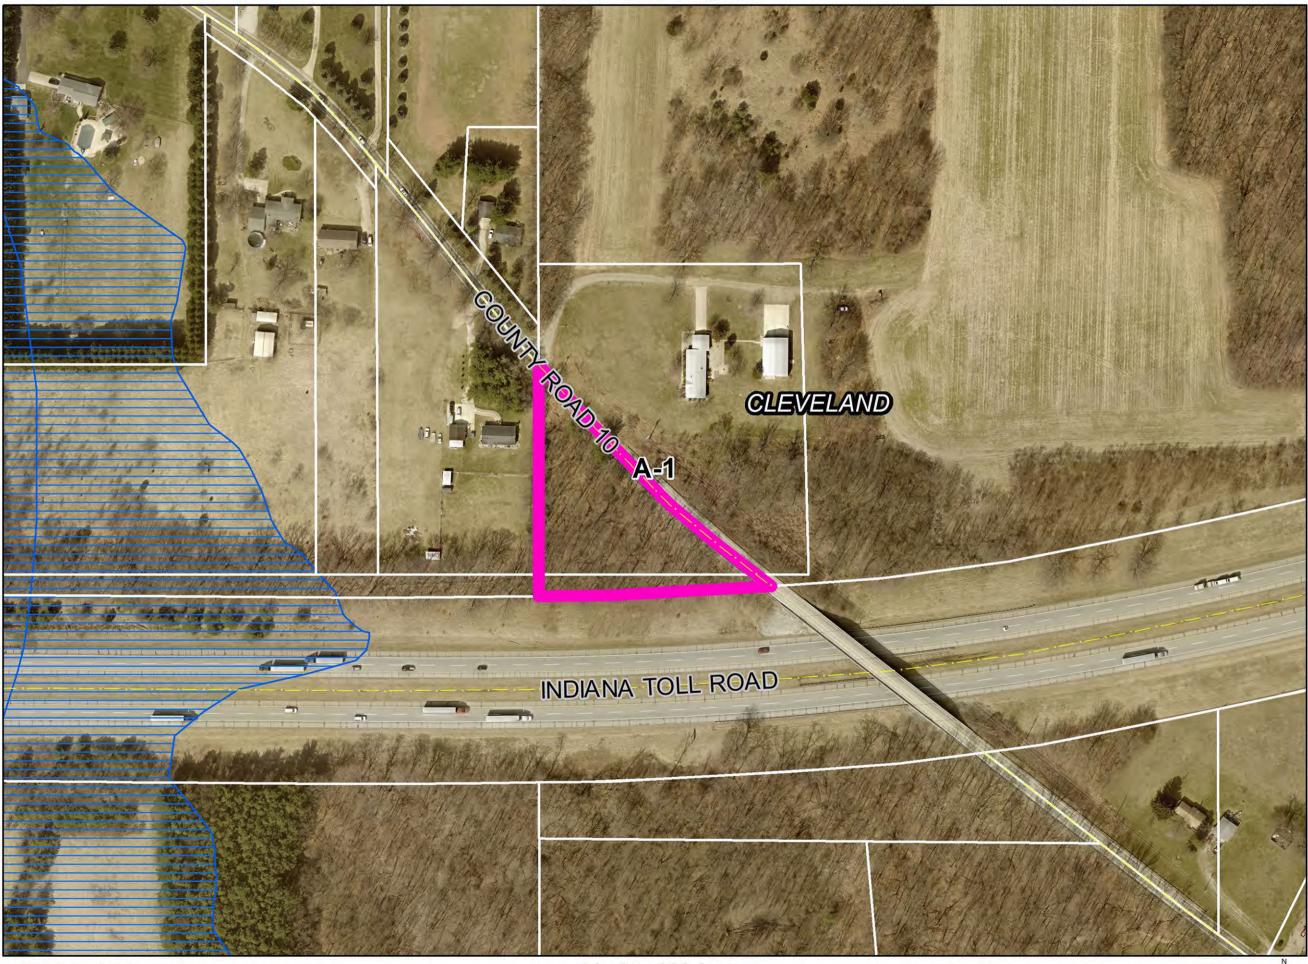

19 in Elkhart Township, zoned A-1. DV-0874-2024

D. Petitioner: Kevin Dunkin (Page 4)

Petition: for a Developmental Variance to allow for the construction of a residence on

property with no road frontage served by an access easement on proposed lot 3, and for a 20 ft. lot-width Developmental Variance (Ordinance requires 80

ft.) to allow for the construction of a residence on proposed lot 2.

Location: East side of CR 13, 250 ft. South of CR 16, common address of 57072 CR 13

in Concord Township, zoned R-1. DV-0884-2024

E. Petitioner: Ross W. Wenger (Page 5)

25620 Reckell Ave. in Osolo Township, zoned R-2. SUP-0788-2024

Petitioner: John Taylor (Buyer) & Luis Miguel Santiago Rivera (Seller) (Page 8)

Petition: for a Special Use for a mobile home, and for a Developmental Variance to

allow for an existing mobile home within 300 ft. of a residence.

Location: Southwest side of CR 10, 3,255 ft. Northwest of CR 1, in Cleveland

Township, zoned A-1. SUP-0887-2024

The Elkhart County Board of Zoning Appeals Hearing Officer is meeting on Wednesday January 15, 2025, at **9:00 am** in Rooms 104, 106, & 108 of the Administration Building, Goshen, Indiana. Pursuant to advice of the Indiana Public Access Counselor, general public comment will not be permitted at this public meeting on non-public hearing matters. To the extent you wish to make comment remotely during any public hearings scheduled during this public meeting, please call (574) 971-4678 to learn how to remotely submit your public comment for the public hearing. The public is encouraged to attend the meeting remotely by going to <a href="https://www.elkhartcountyplanninganddevelopment.com">www.elkhartcountyplanninganddevelopment.com</a> at **9:00 am** on January 15, 2025. If you have further questions regarding how to remotely attend the public meeting please call (574) 971-4678.