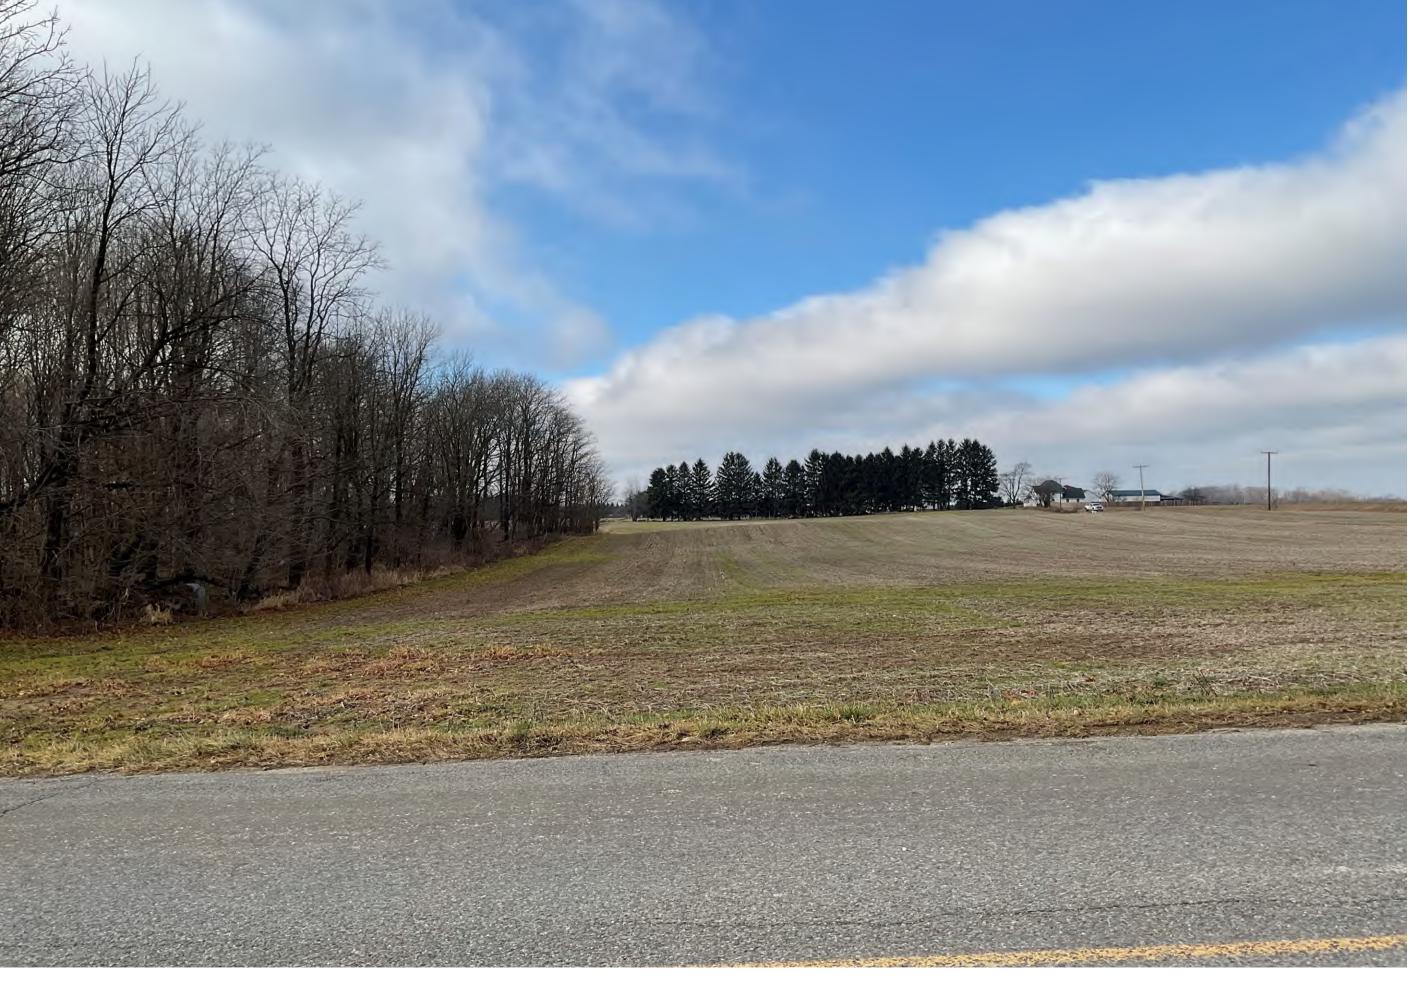

#### Staff finds that:

- 1. Approval of the request will not be injurious to public health, safety, morals, or general welfare. The subject property is bordered only by other large homesites, and reduced road frontage will not change the density or safety of the area.
- 2. Approval of the request will not cause substantial adverse effect on neighboring property. This is a 23.81-acre property in a low-density residential and agricultural area, and there are only 3 existing homes within 500 ft. of the proposed homesite.
- 3. Strict application of the terms of the Development Ordinance would result in an unnecessary hardship in the use of the property. Preservation of rural character and road access safety in this area do not depend on an additional 40 ft. of frontage.