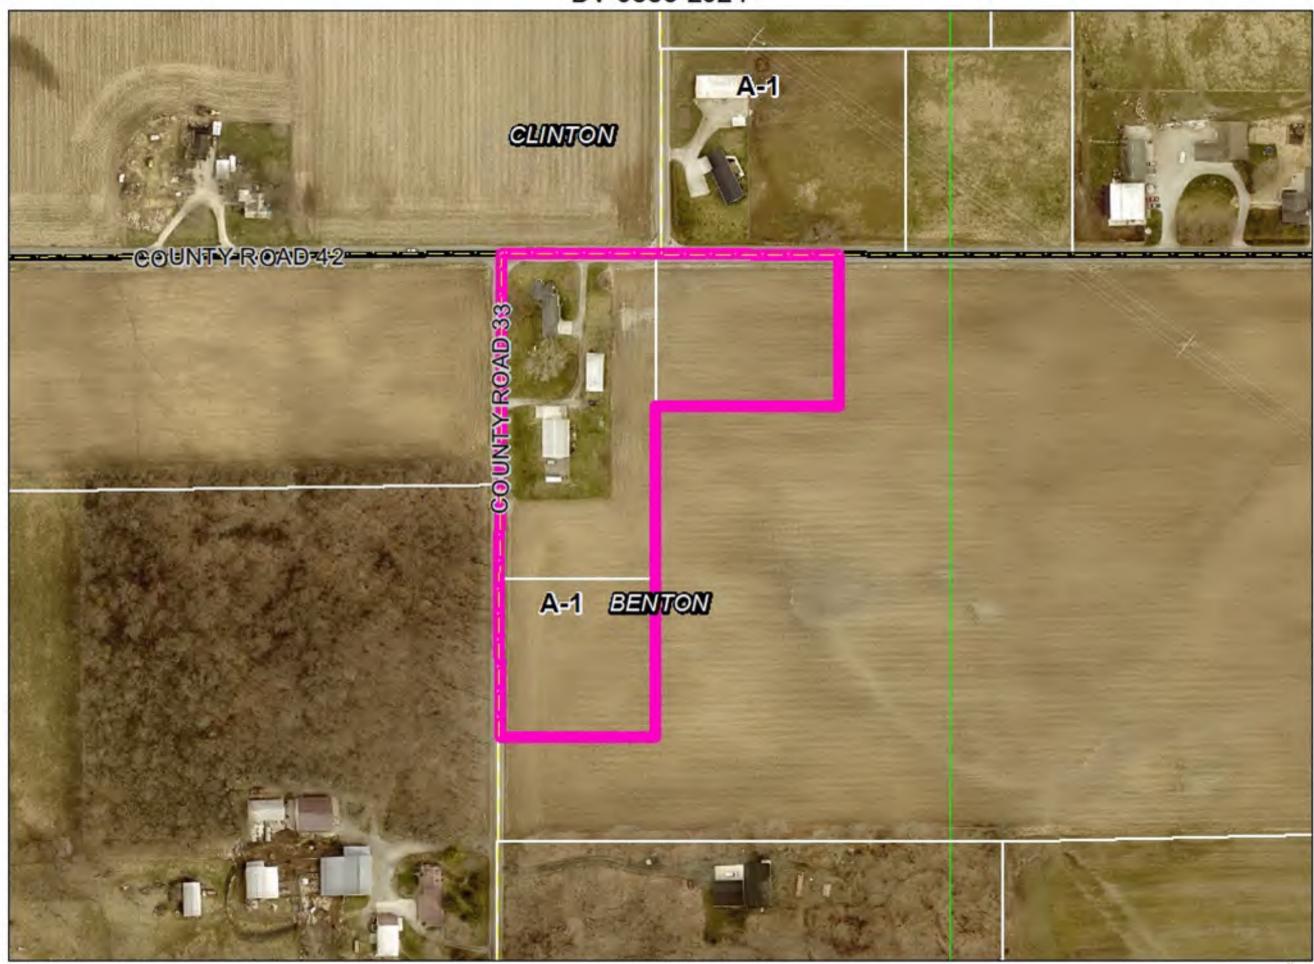

24 in Concord Township, zoned R-1.

F. Petitioner: Carpenter Family Farm East, LLC (Page 6)

Petition: for a 34 ft. Developmental Variance (Ordinance requires 75 ft.) to allow for

an existing residence 41 ft. from the centerline of the right-of-way of CR 42, for a 22 ft. Developmental Variance (Ordinance requires 75 ft.) to allow for an existing residence 53 ft. from the centerline of the right-of-way of CR 33 on proposed lot 1, and for a 3 ft. Developmental Variance (Ordinance require 75 ft.) to allow for an existing barn 72 ft. from the centerline of the right-of-

way on proposed lot 2.

Location: Southeast corner of CR 33 & CR 42, common address of 14966 CR 42 in

Benton Township, zoned A-1. DV-0886-2024

MOBILE HOME SPECIAL USE/DEVELOPMENTAL VARIANCES

G. Petitioner: Ruperto M. Aguilar & Pedro Aguilar Guerrero (Page 7)