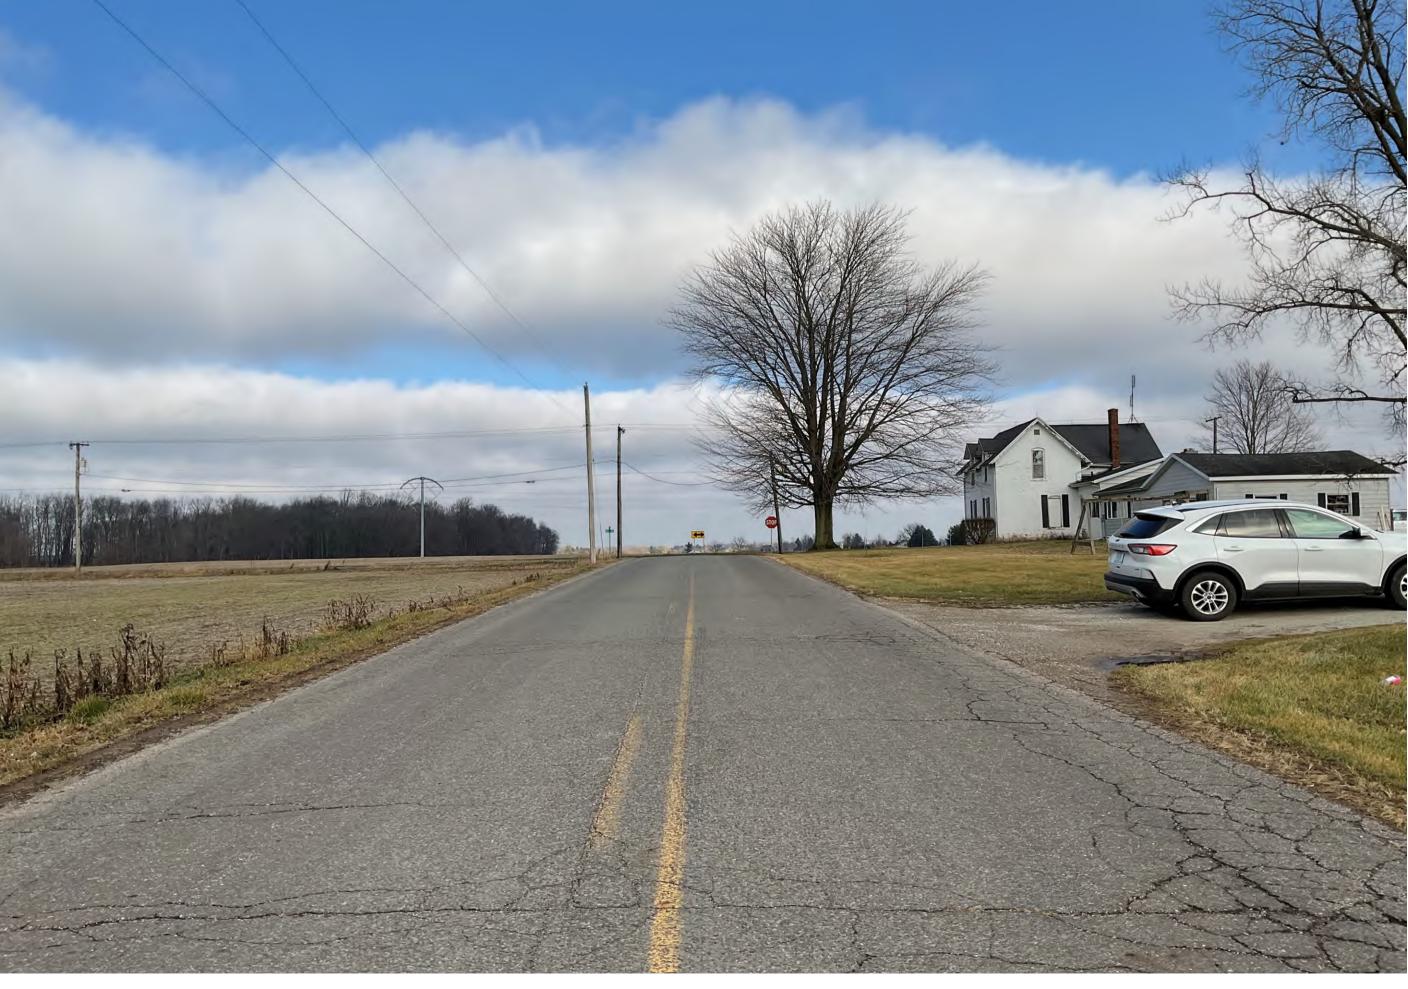

Petition: for a 4 ft. Developmental Variance (Ordinance requires 75 ft.) to allow for

construction of a residence 71 ft. from the centerline of the right-of-way.

DV-0885-2024

Location: South side of CR 24, 1,470 ft. West of CR 7, common address of 27278 CR

24 in Concord Township, zoned R-1.

F. Petitioner: Carpenter Family Farm East, LLC (Page 6)

Petition: for a 34 ft. Developmental Variance (Ordinance requires 75 ft.) to allow for

an existing residence 41 ft. from the centerline of the right-of-way of CR 42, for a 22 ft. Developmental Variance (Ordinance requires 75 ft.) to allow for an existing residence 53 ft. from the centerline of the right-of-way of CR 33 on proposed lot 1, and for a 3 ft. Developmental Variance (Ordinance require 75 ft.) to allow for an existing barn 72 ft. from the centerline of the right-of-