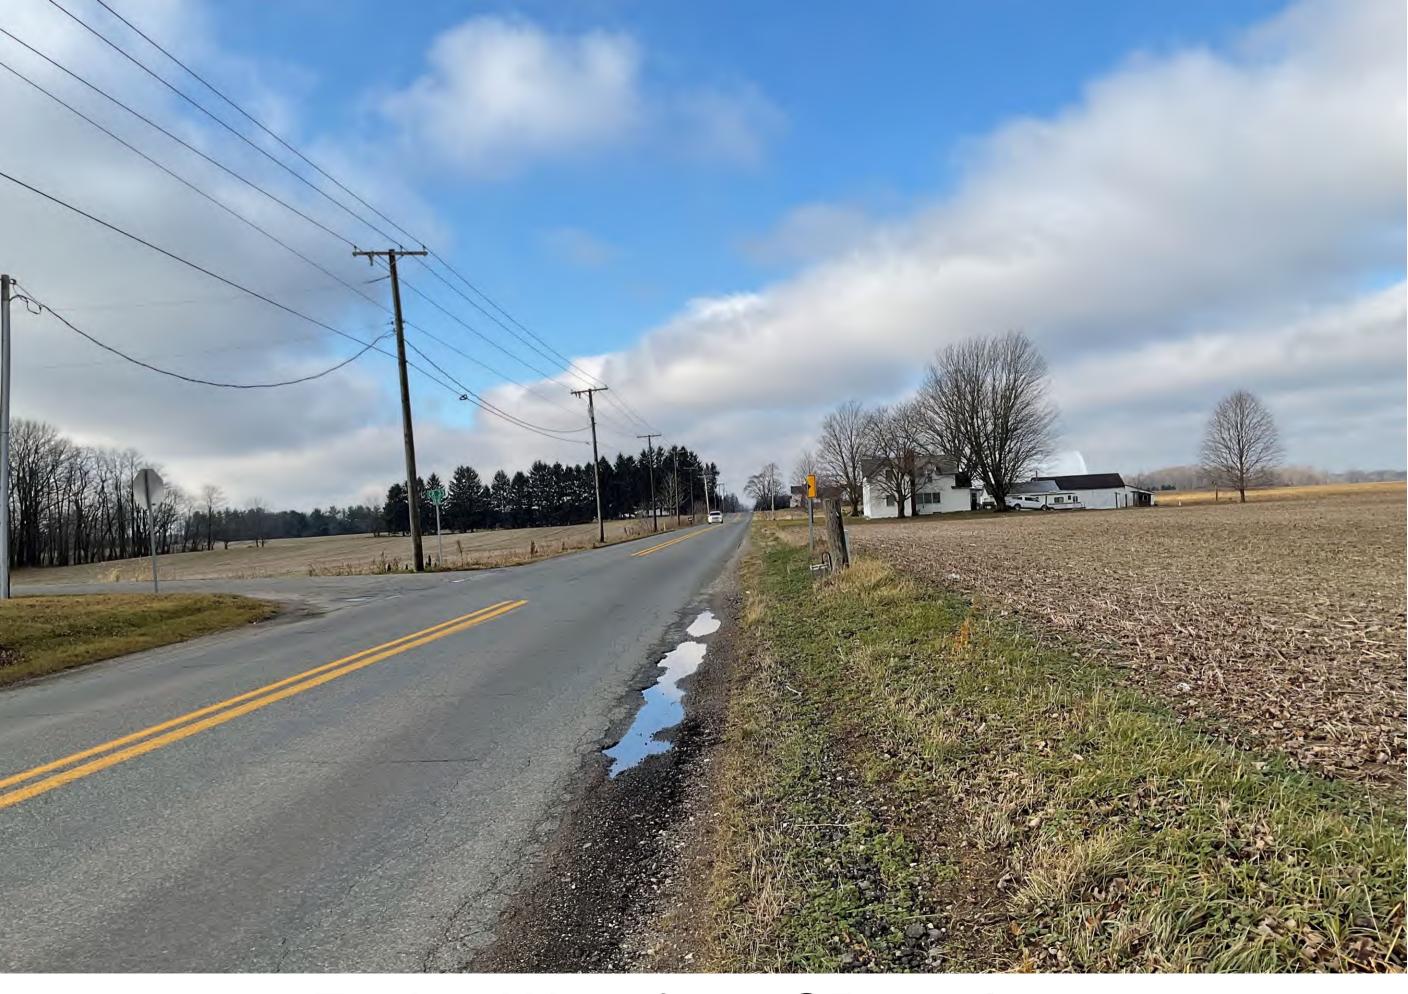

**Location:** West side of CR 19, 3,955 ft. north of CR 142, in Elkhart Township.

#### Site Description:

- ➤ Physical Improvement(s) None.
- ➤ Proposed Improvement(s) Residence.
- Existing Land Use Agricultural.
- ➤ Surrounding Land Use Residential, agricultural.