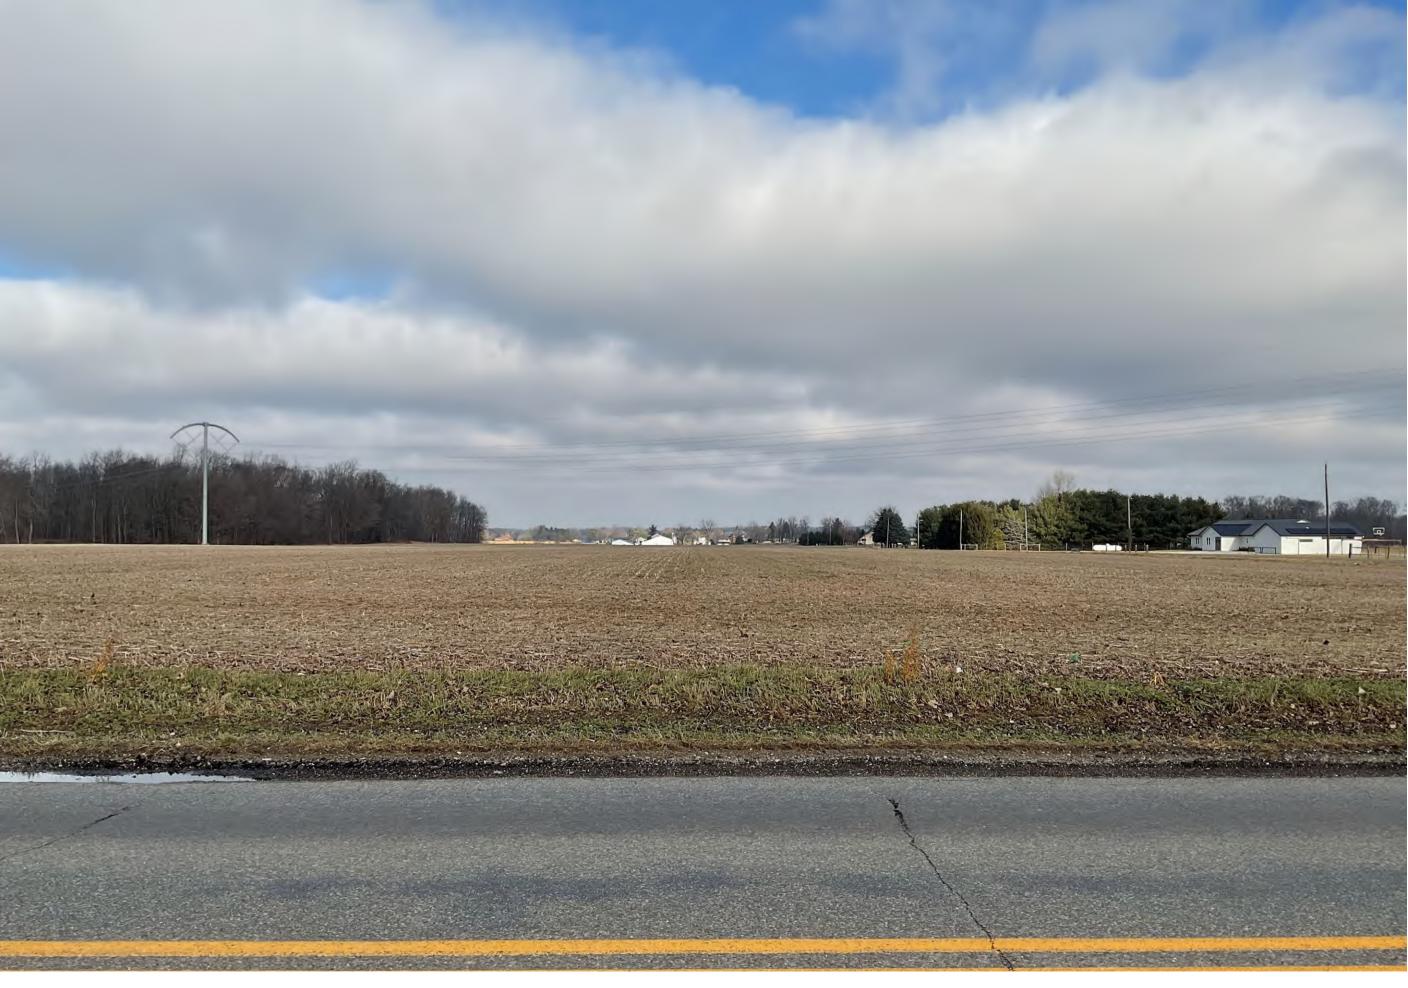

**Location:** West side of CR 19, 3,955 ft. north of CR 142, in Elkhart Township.

#### Site Description:

- ➤ Physical Improvement(s) None.
- ➤ Proposed Improvement(s) Residence.
- Existing Land Use Agricultural.
- ➤ Surrounding Land Use Residential, agricultural.