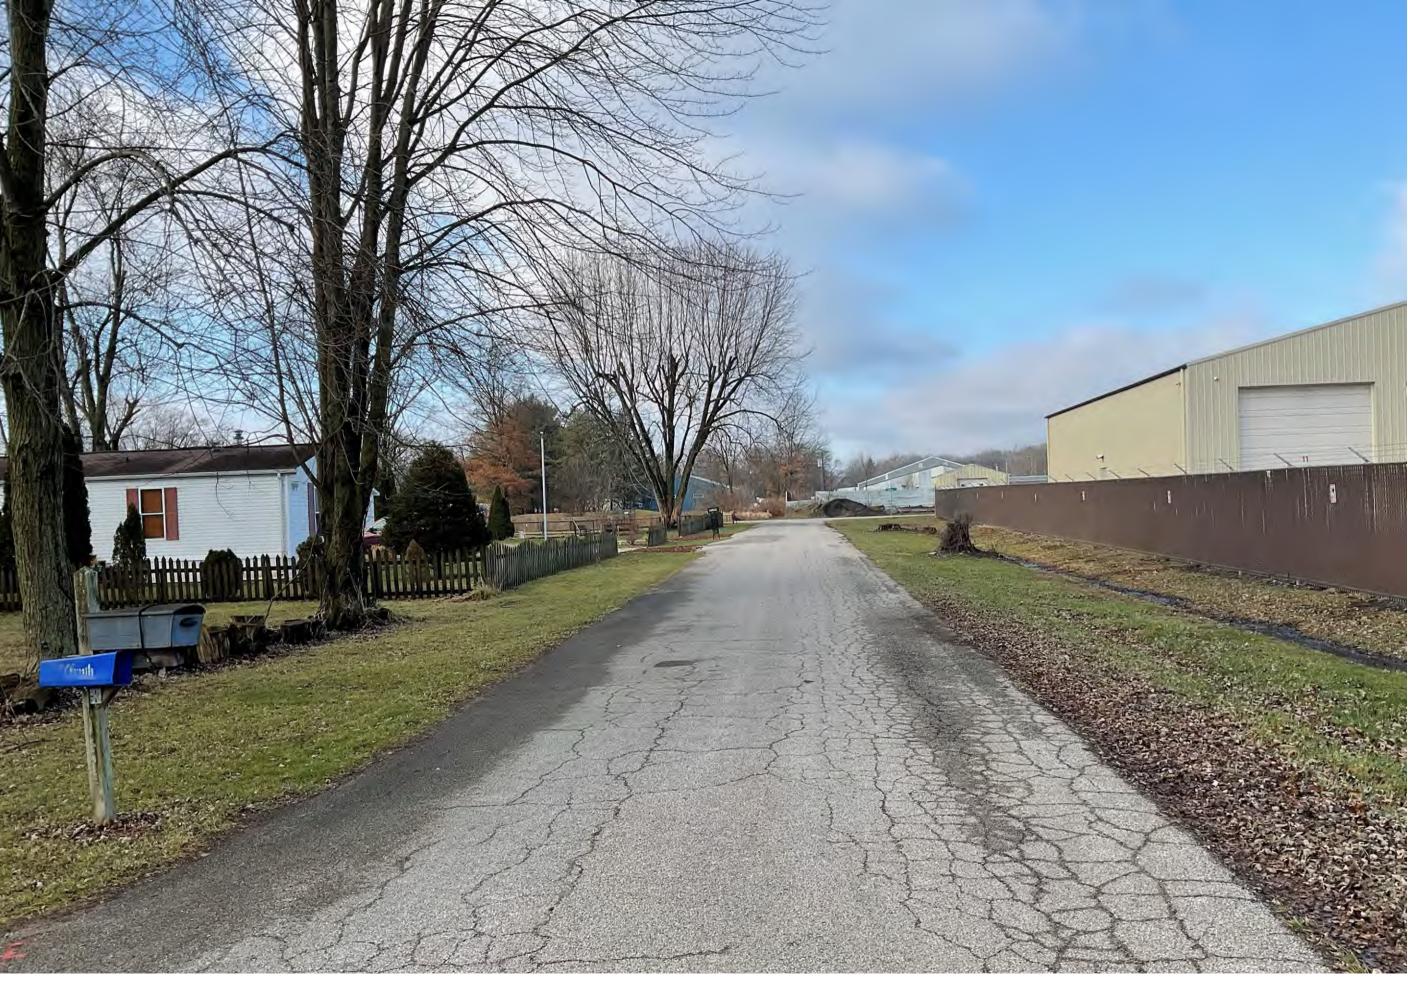

Petition: for a Special Use for an existing mobile home, and for a Developmental

Variance to allow for an existing mobile home withing 300 ft. of a residence.

Location: South side of Reckell Ave., 300 ft. East of Violet Rd., common address of

25620 Reckell Ave. in Osolo Township, zoned R-2. SUP-0788-2024

Petitioner: John Taylor (Buyer) & Luis Miguel Santiago Rivera (Seller) (Page 8)

Petition: for a Special Use for a mobile home, and for a Developmental Variance to