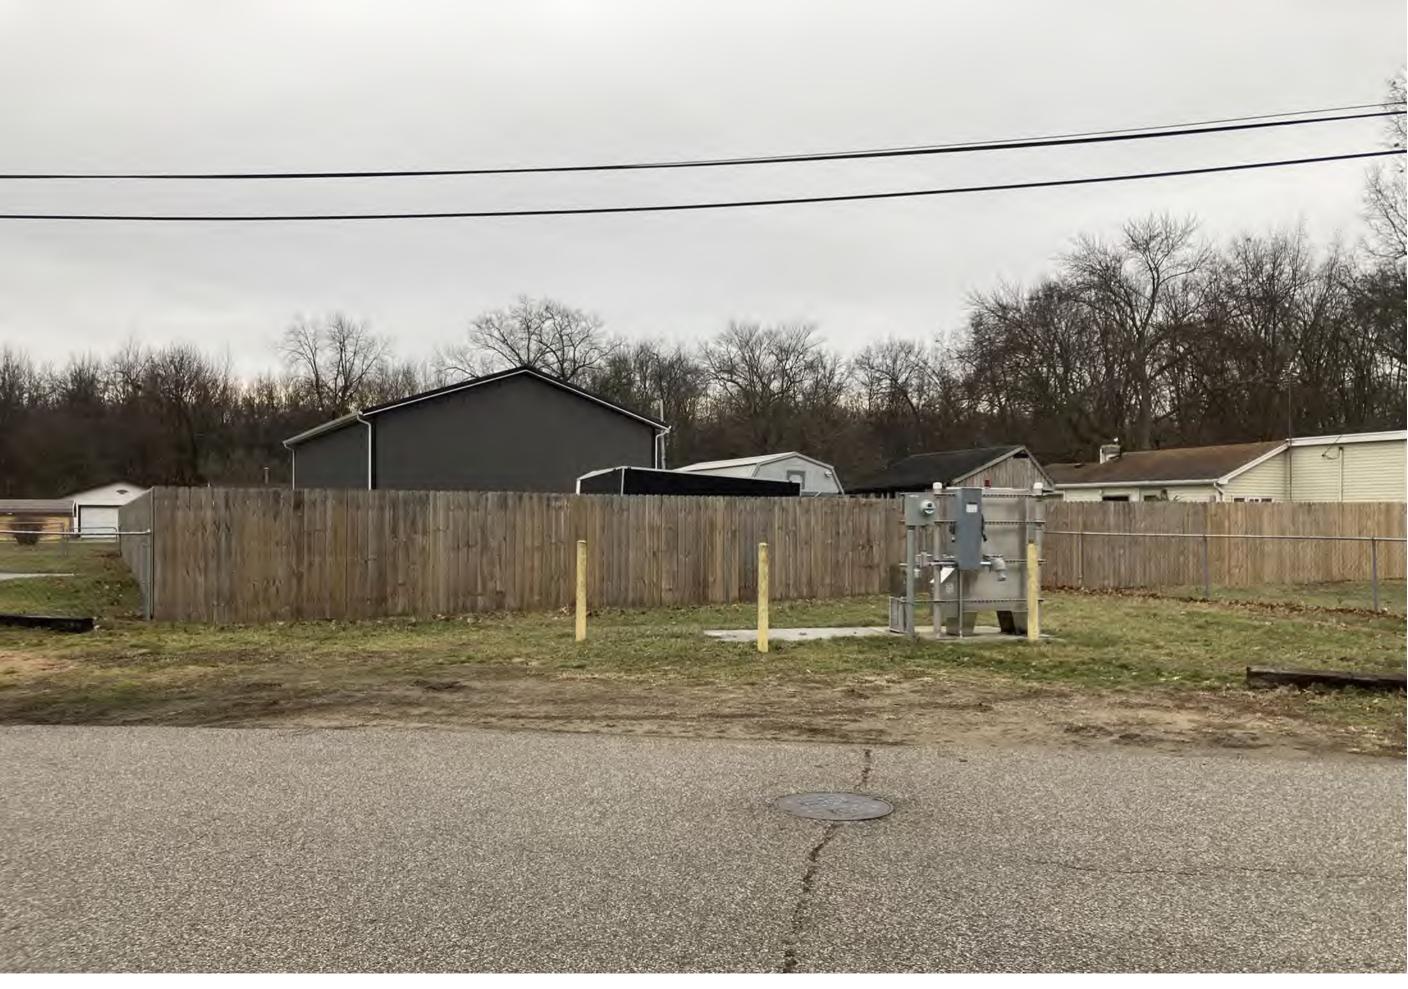

**Location:** West side of CR 19, 3,955 ft. north of CR 142, in Elkhart Township.

#### Site Description:

- ➤ Physical Improvement(s) None.
- ➤ Proposed Improvement(s) Residence.
- Existing Land Use Agricultural.
- ➤ Surrounding Land Use Residential, agricultural.

Subject property, proposed access

Facing South

Facing North

Facing East