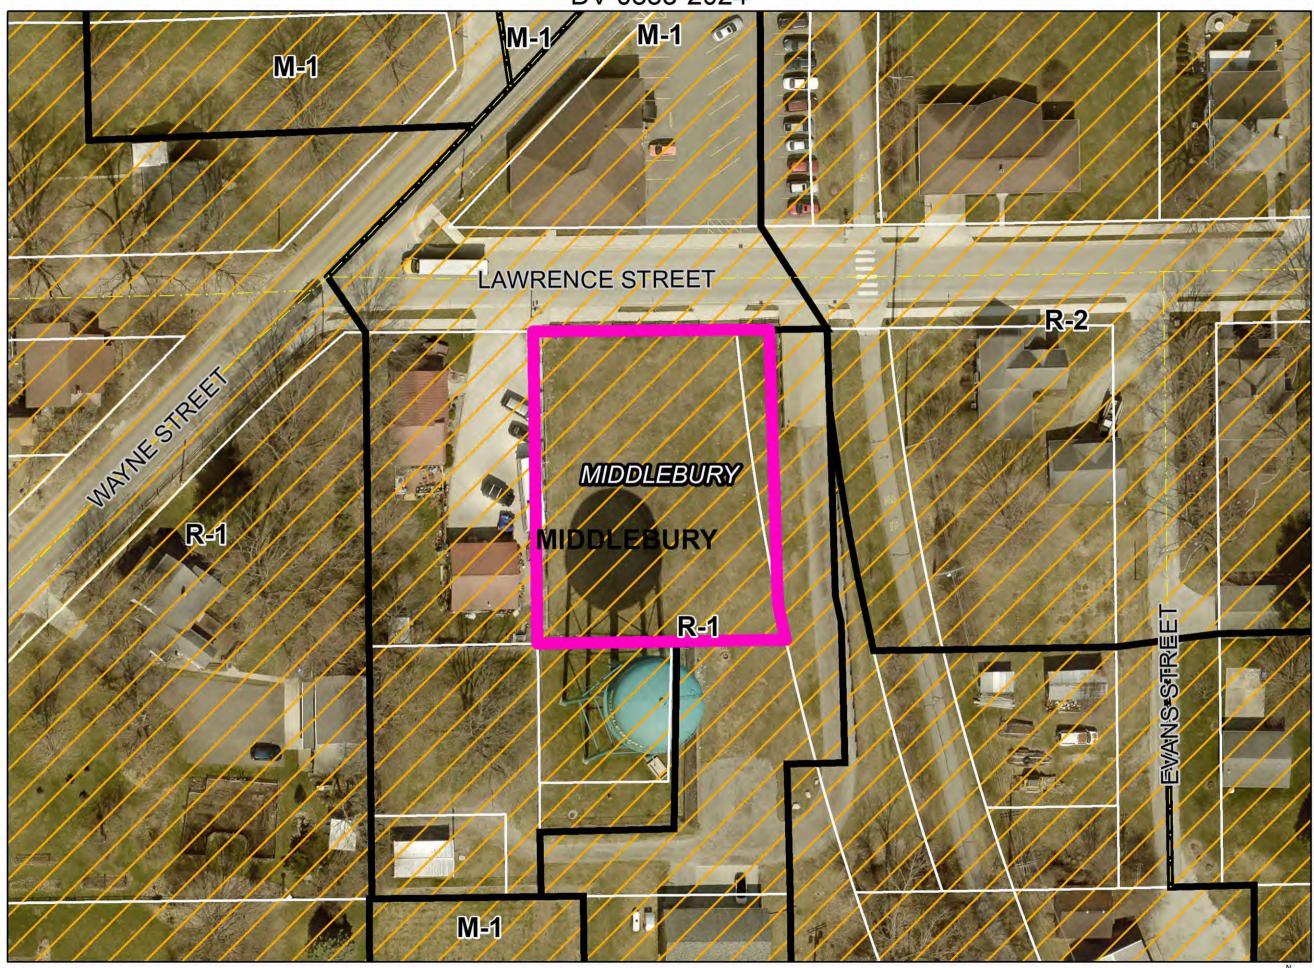

### DEVELOPMENTAL VARIANCES A. Petitioner: Maxoll Properties, LLC (Page 1)

Petition: for a Developmental Variance to allow a class 1, type A, buffer that is 4.7 ft. in average width, with 17 arborvitaes per 100 ft. & 0 shrubs (Ordinance require

a 25 ft. width, with 4 trees per 100 ft. & 24 shrubs per 100 ft.) along the East

& South property lines.

Location: South side of W. Lawrence St., 180 ft. East of Wayne St., common address of

305 W. Lawrence St. in Middlebury Township, zoned B-1. DV-0853-2024

Existing Zoning: B-1.

**Petition:** For a Developmental Variance to allow a class 1, type A, buffer that is 4.7 ft. in average width, with 17 arborvitae per 100 ft. and 0 shrubs (Ordinance requires a 25 ft. width, with 4 trees per 100 ft. and 24 shrubs per 100 ft.).

Petitioner: Maxoll Properties, LLC.

Location: South side of W. Lawrence St., 180 ft. east of Wayne St., in Middlebury Township.

#### History and General Notes:

- ➤ January 16, 2023 The Town of Middlebury approved a rezoning from R-1 to B-1 (MD 679).
- ➤ April 19, 2023 The Hearing Officer approved a 22 ft. Developmental Variance to allow construction of a parking lot 33 ft. from the centerline of Lawrence St.