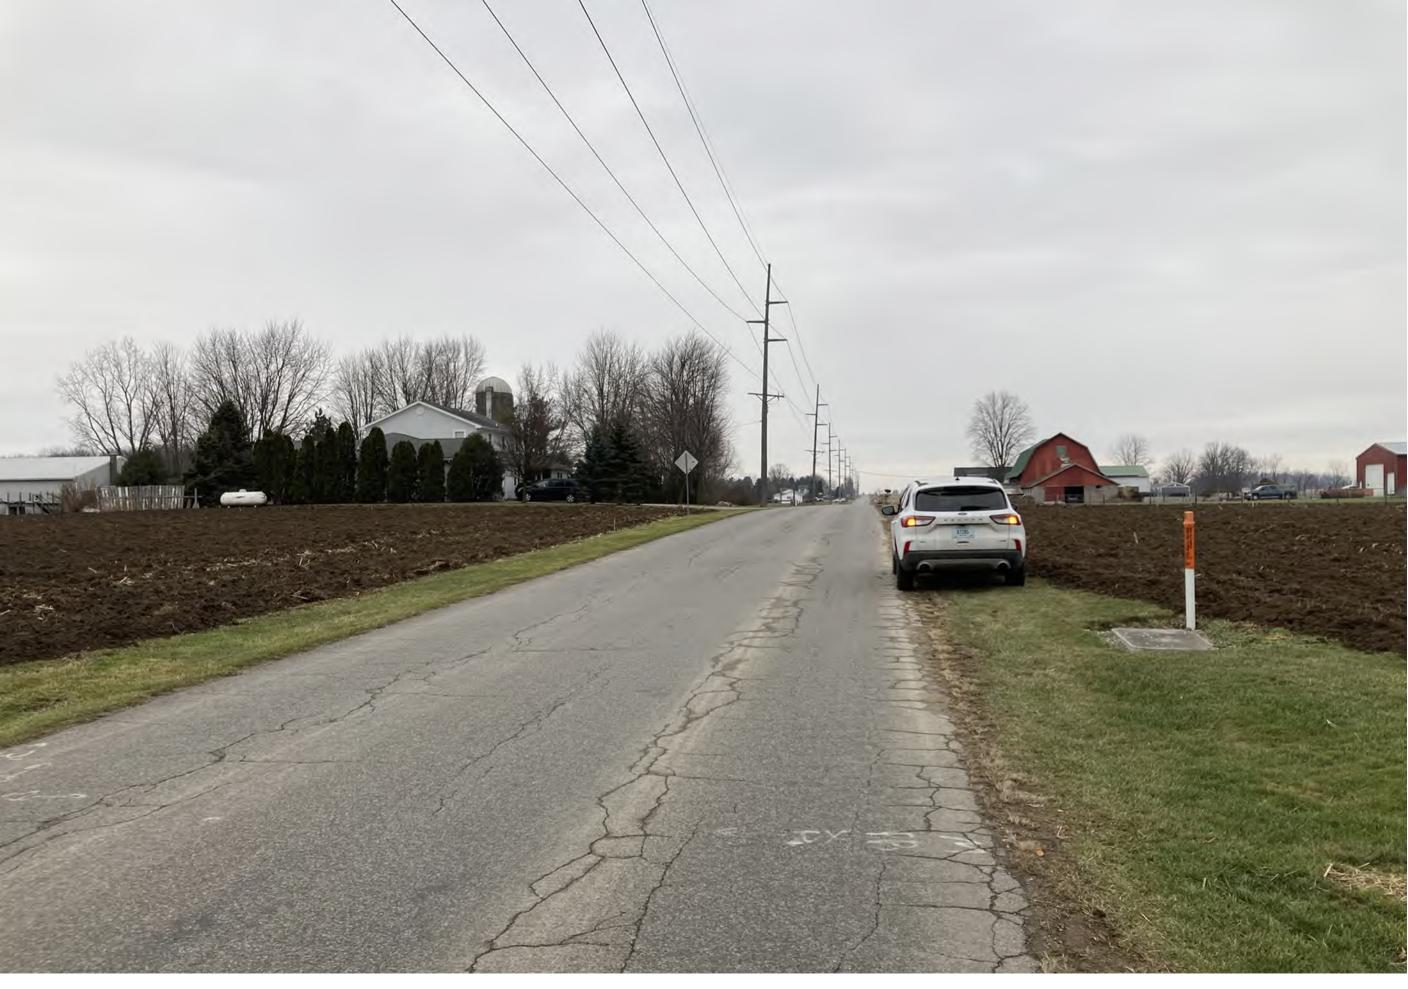

Petition: for a 40 ft. lot-width Developmental Variance (Ordinance requires 100 ft.) to

allow for the construction of a residence.

Location: West side of CR 19, 3,955 ft. North of CR 142, common address of 00000 CR

19 in Elkhart Township, zoned A-1. DV-0874-2024

D. Petitioner: Kevin Dunkin (Page 4)

Petition: for a Developmental Variance to allow for the construction of a residence on

property with no road frontage served by an access easement on proposed lot 3, and for a 20 ft. lot-width Developmental Variance (Ordinance requires 80

**Location:** West side of CR 19, 3,955 ft. north of CR 142, in Elkhart Township.