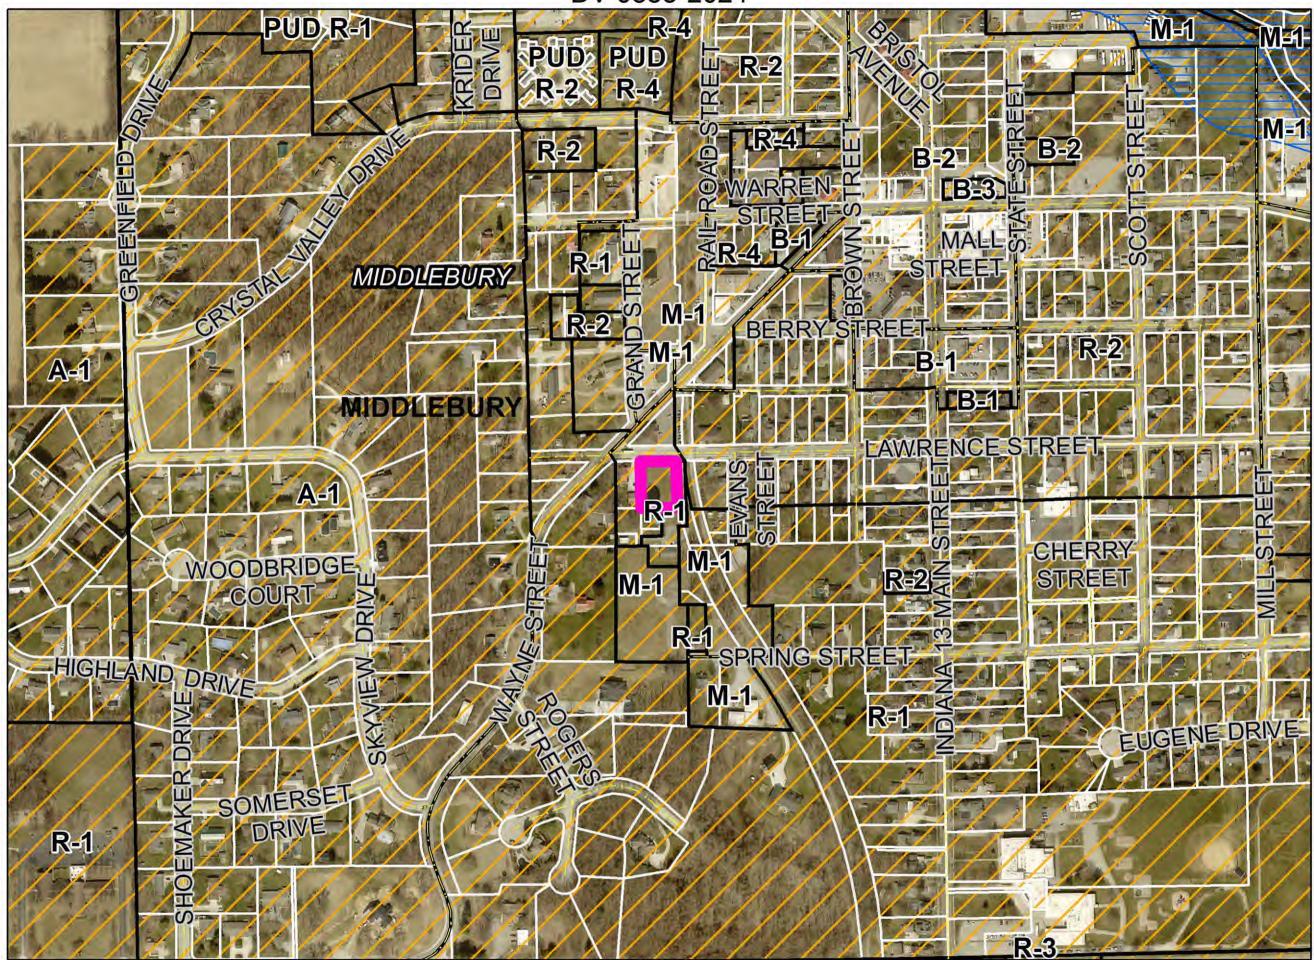

### DEVELOPMENTAL VARIANCES A. Petitioner: Maxoll Properties, LLC (Page 1)

Petition: for a Developmental Variance to allow a class 1, type A, buffer that is 4.7 ft. in average width, with 17 arborvitaes per 100 ft. & 0 shrubs (Ordinance require

a 25 ft. width, with 4 trees per 100 ft. & 24 shrubs per 100 ft.) along the East

& South property lines.

Location: South side of W. Lawrence St., 180 ft. East of Wayne St., common address of

305 W. Lawrence St. in Middlebury Township, zoned B-1. DV-0853-2024

Existing Zoning: B-1.

**Petition:** For a Developmental Variance to allow a class 1, type A, buffer that is 4.7 ft. in average width, with 17 arborvitae per 100 ft. and 0 shrubs (Ordinance requires a 25 ft. width, with 4 trees per 100 ft. and 24 shrubs per 100 ft.).

Petitioner: Maxoll Properties, LLC.

Location: South side of W. Lawrence St., 180 ft. east of Wayne St., in Middlebury Township.