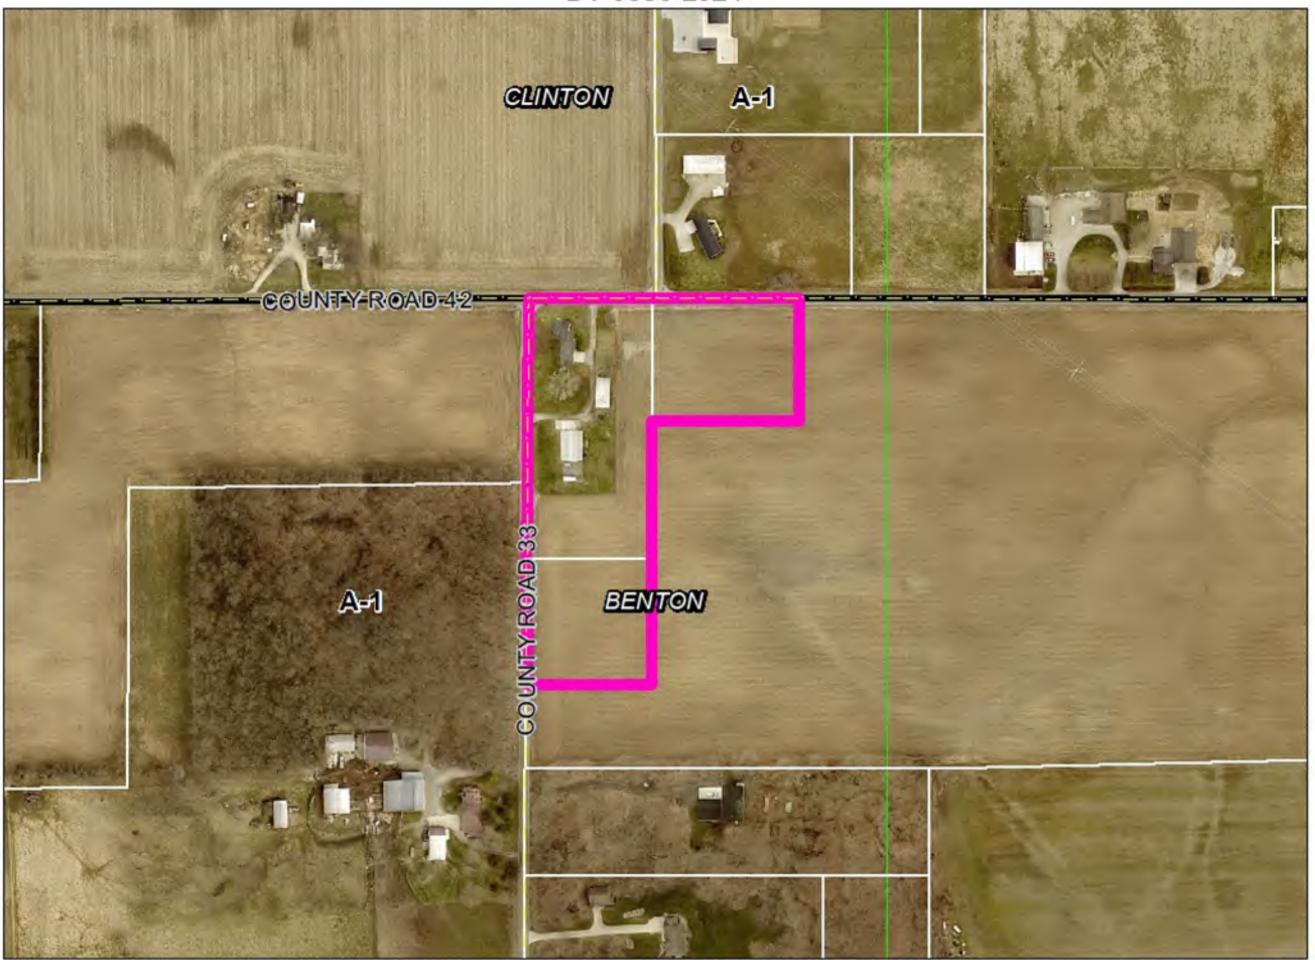

24 in Concord Township, zoned R-1.

F. Petitioner: Carpenter Family Farm East, LLC (Page 6)

Petition: for a 34 ft. Developmental Variance (Ordinance requires 75 ft.) to allow for

an existing residence 41 ft. from the centerline of the right-of-way of CR 42, for a 22 ft. Developmental Variance (Ordinance requires 75 ft.) to allow for an existing residence 53 ft. from the centerline of the right-of-way of CR 33 on proposed lot 1, and for a 3 ft. Developmental Variance (Ordinance require 75 ft.) to allow for an existing barn 72 ft. from the centerline of the right-of-

way on proposed lot 2.

Location: Southeast corner of CR 33 & CR 42, common address of 14966 CR 42 in

Benton Township, zoned A-1. DV-0886-2024

MOBILE HOME SPECIAL USE/DEVELOPMENTAL VARIANCES

G. Petitioner: Ruperto M. Aguilar & Pedro Aguilar Guerrero (Page 7)