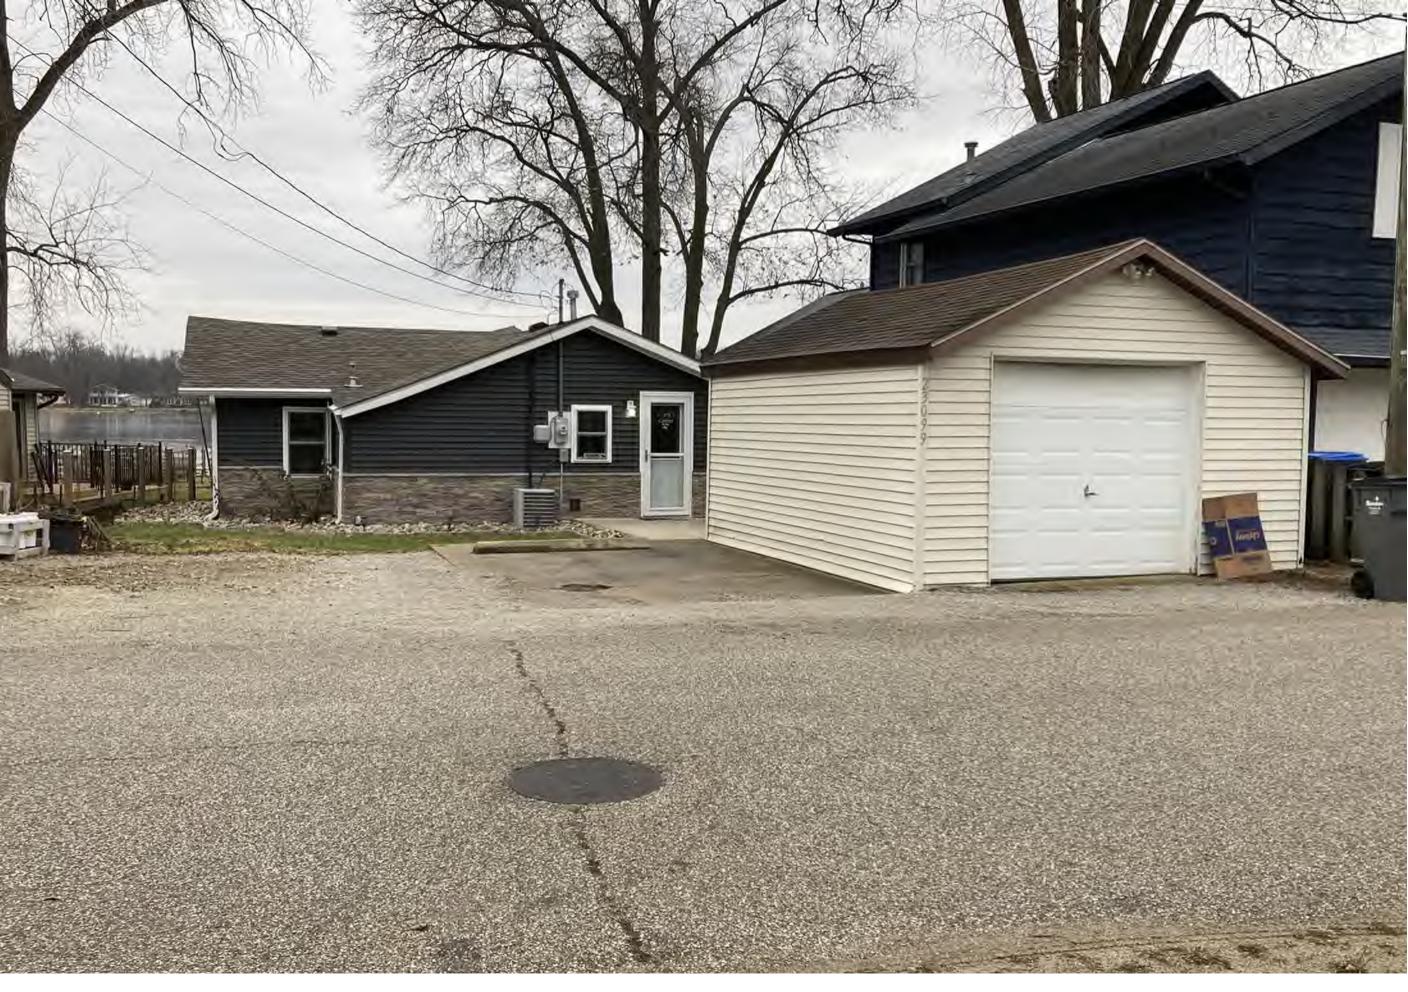

**Petition:** For a 32.5 ft. Developmental Variance (Ordinance requires 50 ft.) to allow for the construction of an accessory structure 17.5 ft. from the centerline of the right-of-way and for a 4 ft. Developmental Variance (Ordinance requires 5 ft.) to allow for the construction of an accessory structure 1 ft. from the southeast property line.

Petitioner: Laura R. Kreger.

*Location:* Northeast side of Heaton Vista, 30 ft. South of 3rd St., 745 ft. east of CR 113, in Osolo Township.

Subject property

Subject property, Southeast side

Facing Northwest

Facing Southeast

Facing Southwest