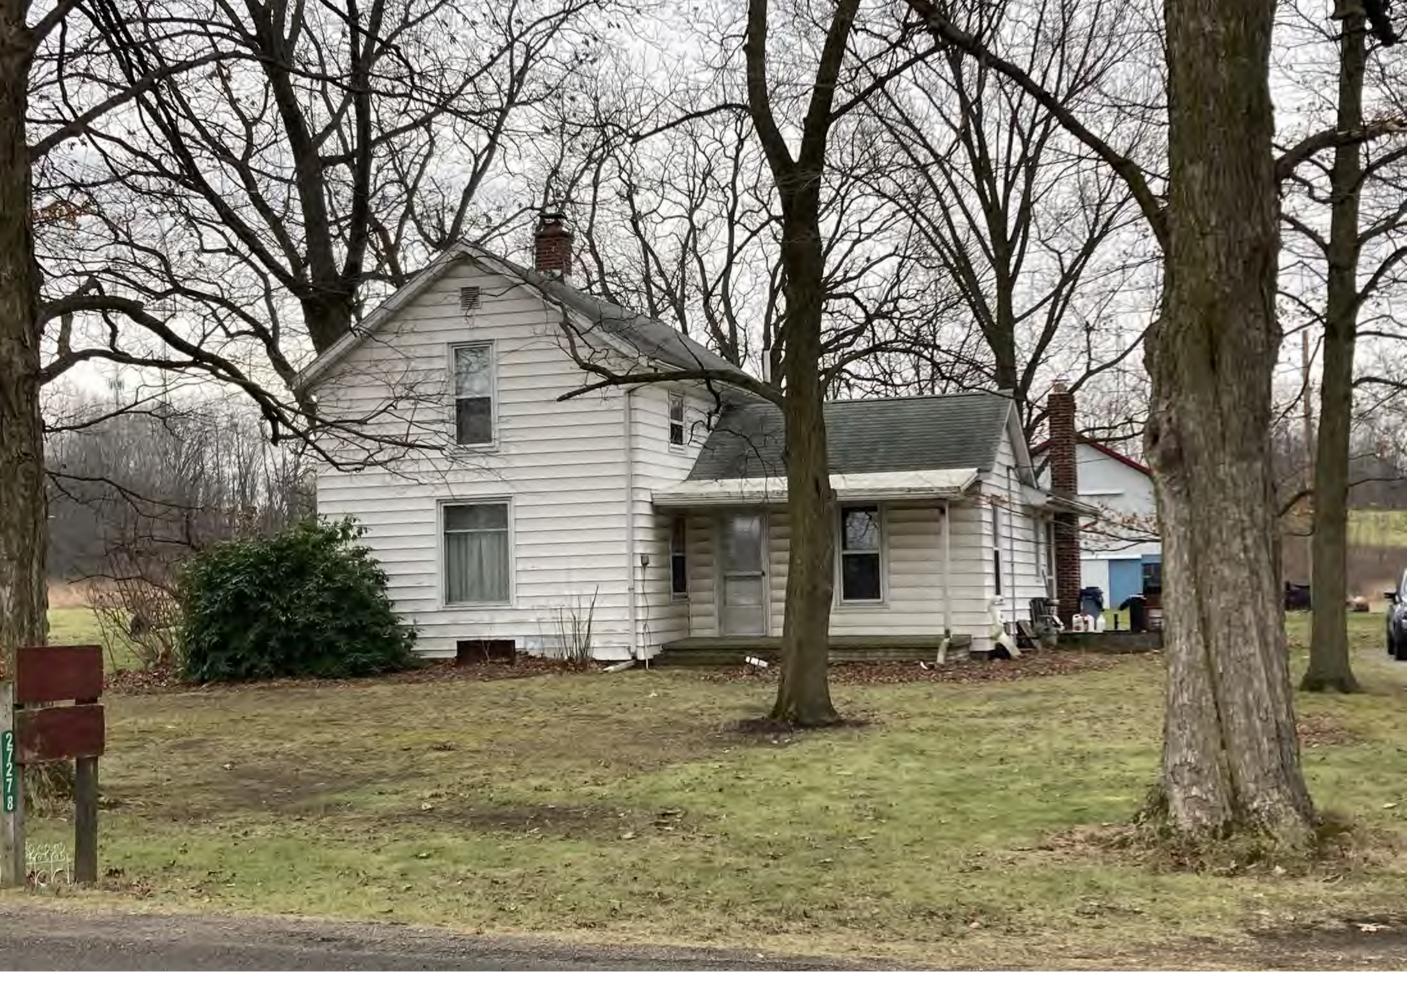

Petition: for a 4 ft. Developmental Variance (Ordinance requires 75 ft.) to allow for

construction of a residence 71 ft. from the centerline of the right-of-way.

DV-0885-2024

Location: South side of CR 24, 1,470 ft. West of CR 7, common address of 27278 CR

24 in Concord Township, zoned R-1.

F. Petitioner: Carpenter Family Farm East, LLC (Page 6)

Petition: for a 34 ft. Developmental Variance (Ordinance requires 75 ft.) to allow for

an existing residence 41 ft. from the centerline of the right-of-way of CR 42, for a 22 ft. Developmental Variance (Ordinance requires 75 ft.) to allow for an existing residence 53 ft. from the centerline of the right-of-way of CR 33 on proposed lot 1, and for a 3 ft. Developmental Variance (Ordinance require 75 ft.) to allow for an existing barn 72 ft. from the centerline of the right-of-