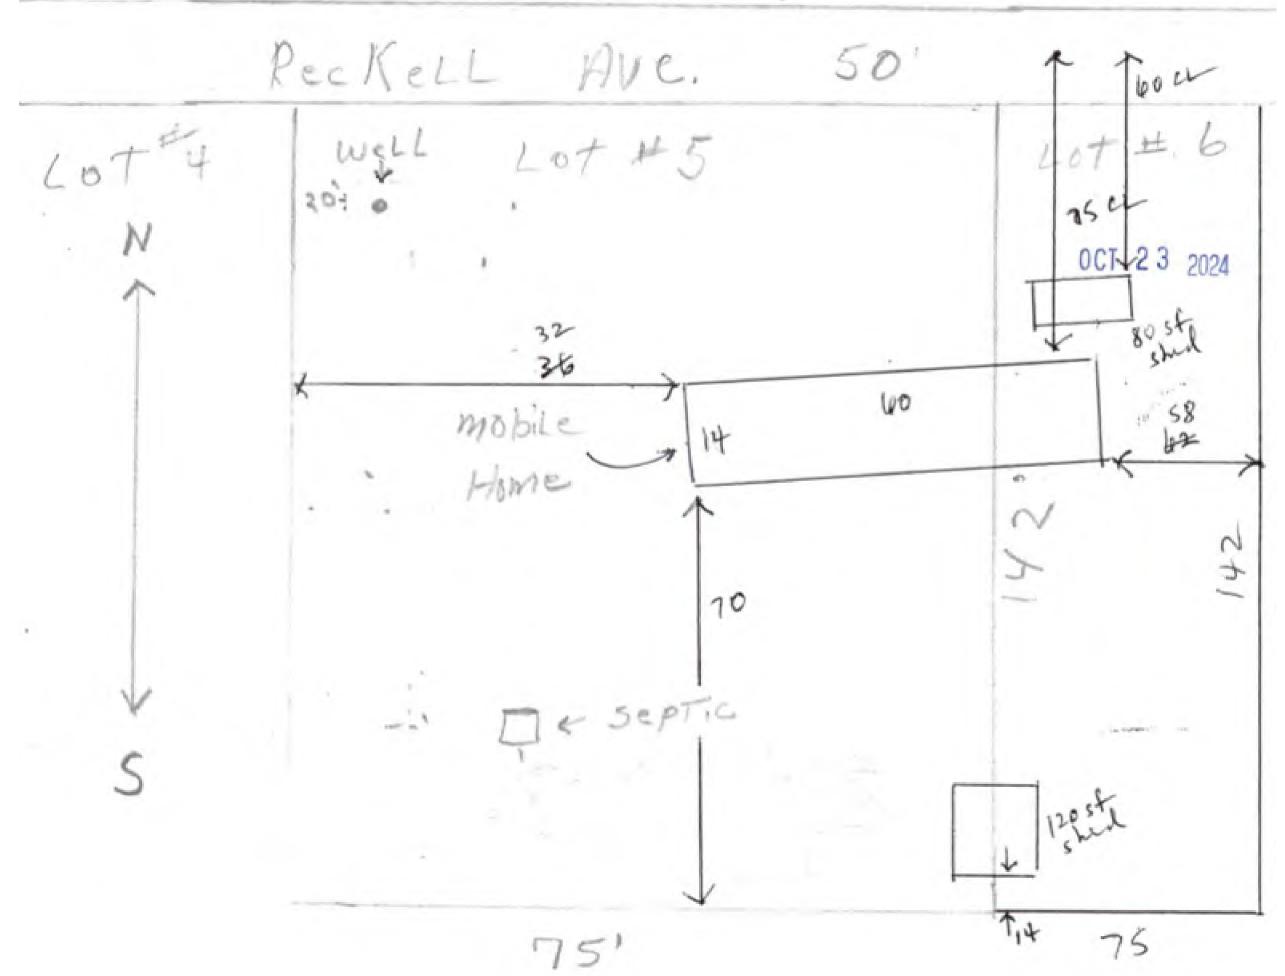

Petition: for a Special Use for an existing mobile home, and for a Developmental

Variance to allow for an existing mobile home withing 300 ft. of a residence.

Location: South side of Reckell Ave., 300 ft. East of Violet Rd., common address of

25620 Reckell Ave. in Osolo Township, zoned R-2. SUP-0788-2024

Petitioner: John Taylor (Buyer) & Luis Miguel Santiago Rivera (Seller) (Page 8)

Petition: for a Special Use for a mobile home, and for a Developmental Variance to