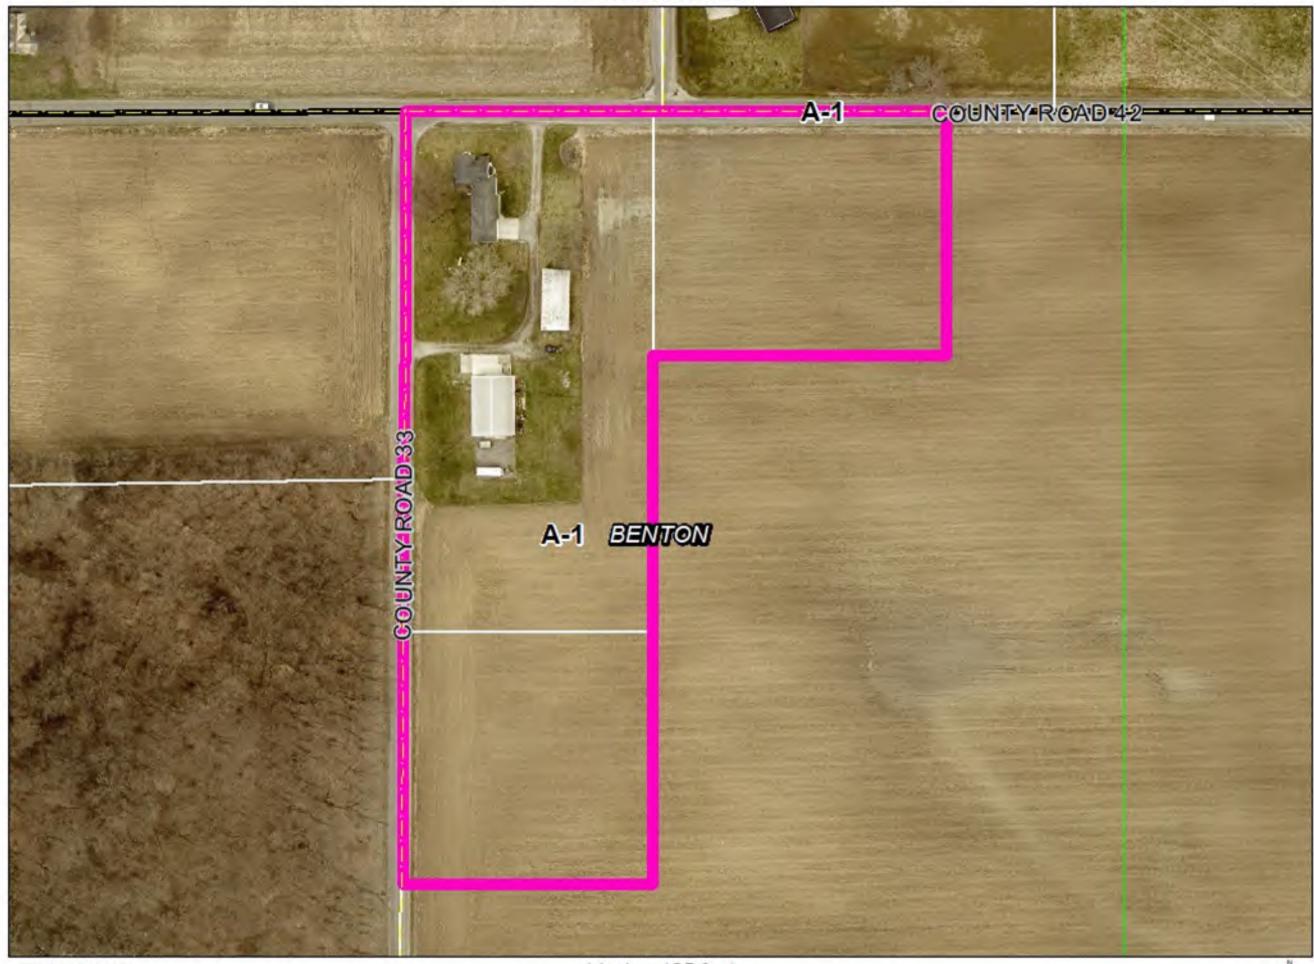

24 in Concord Township, zoned R-1.

F. Petitioner: Carpenter Family Farm East, LLC (Page 6)

Petition: for a 34 ft. Developmental Variance (Ordinance requires 75 ft.) to allow for

an existing residence 41 ft. from the centerline of the right-of-way of CR 42, for a 22 ft. Developmental Variance (Ordinance requires 75 ft.) to allow for an existing residence 53 ft. from the centerline of the right-of-way of CR 33 on proposed lot 1, and for a 3 ft. Developmental Variance (Ordinance require 75 ft.) to allow for an existing barn 72 ft. from the centerline of the right-of-

way on proposed lot 2.

Location: Southeast corner of CR 33 & CR 42, common address of 14966 CR 42 in

Benton Township, zoned A-1. DV-0886-2024

MOBILE HOME SPECIAL USE/DEVELOPMENTAL VARIANCES

G. Petitioner: Ruperto M. Aguilar & Pedro Aguilar Guerrero (Page 7)