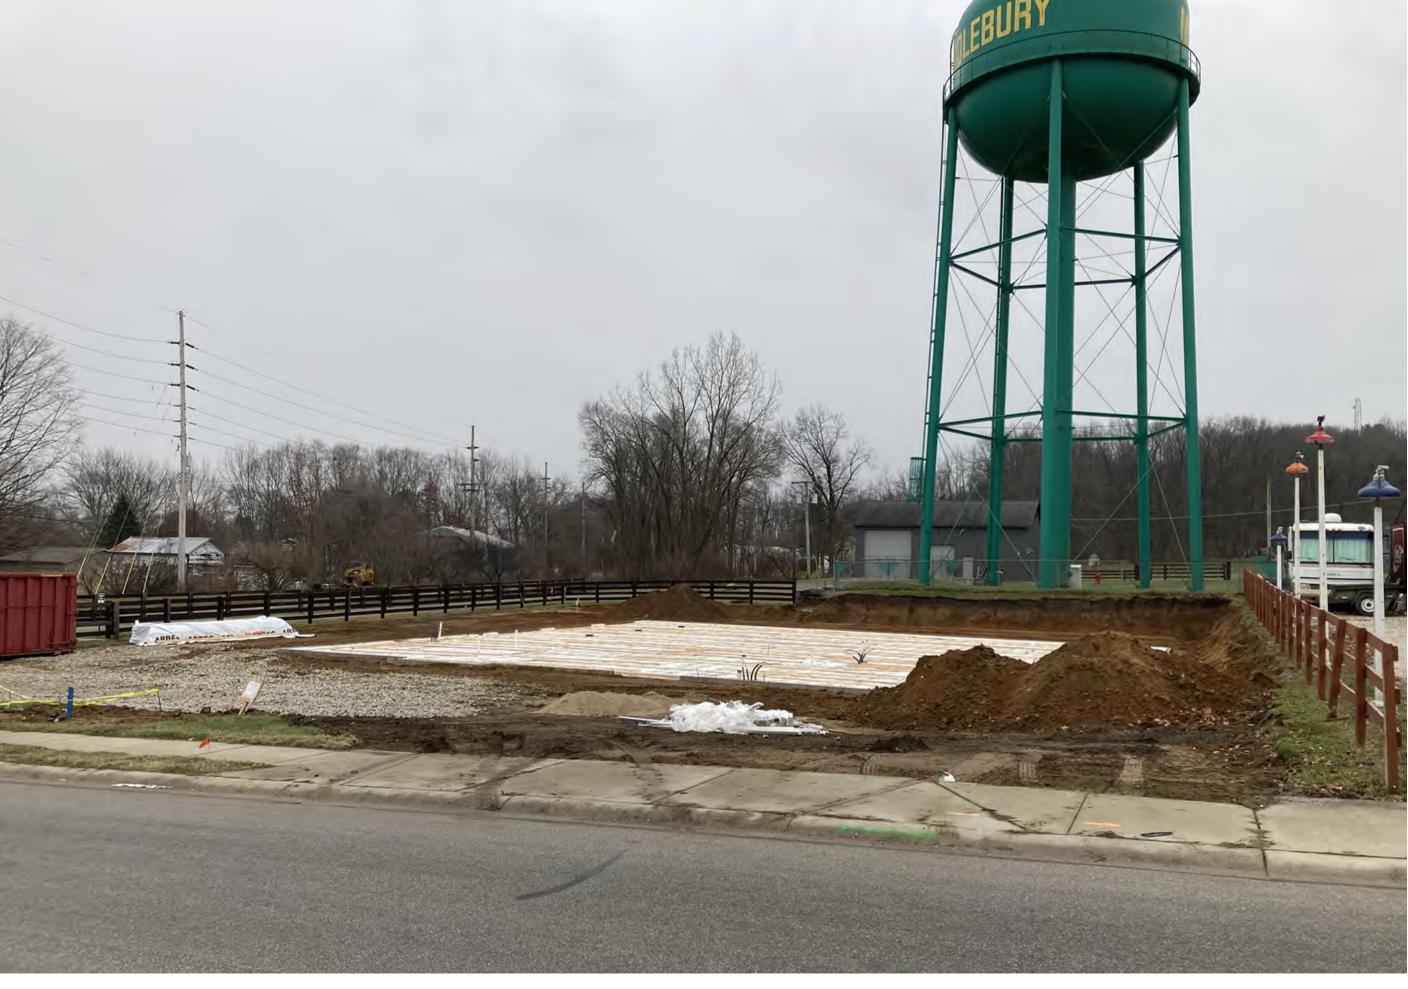

#### Site Description:

- ➤ Physical Improvement(s) Office building under construction.
- ➤ Proposed Improvement(s) None.
- > Existing Land Use Neighborhood business.
- ➤ Surrounding Land Use Mixed.

#### History and General Notes:

- ➤ January 16, 2023 The Town of Middlebury approved a rezoning from R-1 to B-1 (MD 679).
- ➤ April 19, 2023 The Hearing Officer approved a 22 ft. Developmental Variance to allow construction of a parking lot 33 ft. from the centerline of Lawrence St.