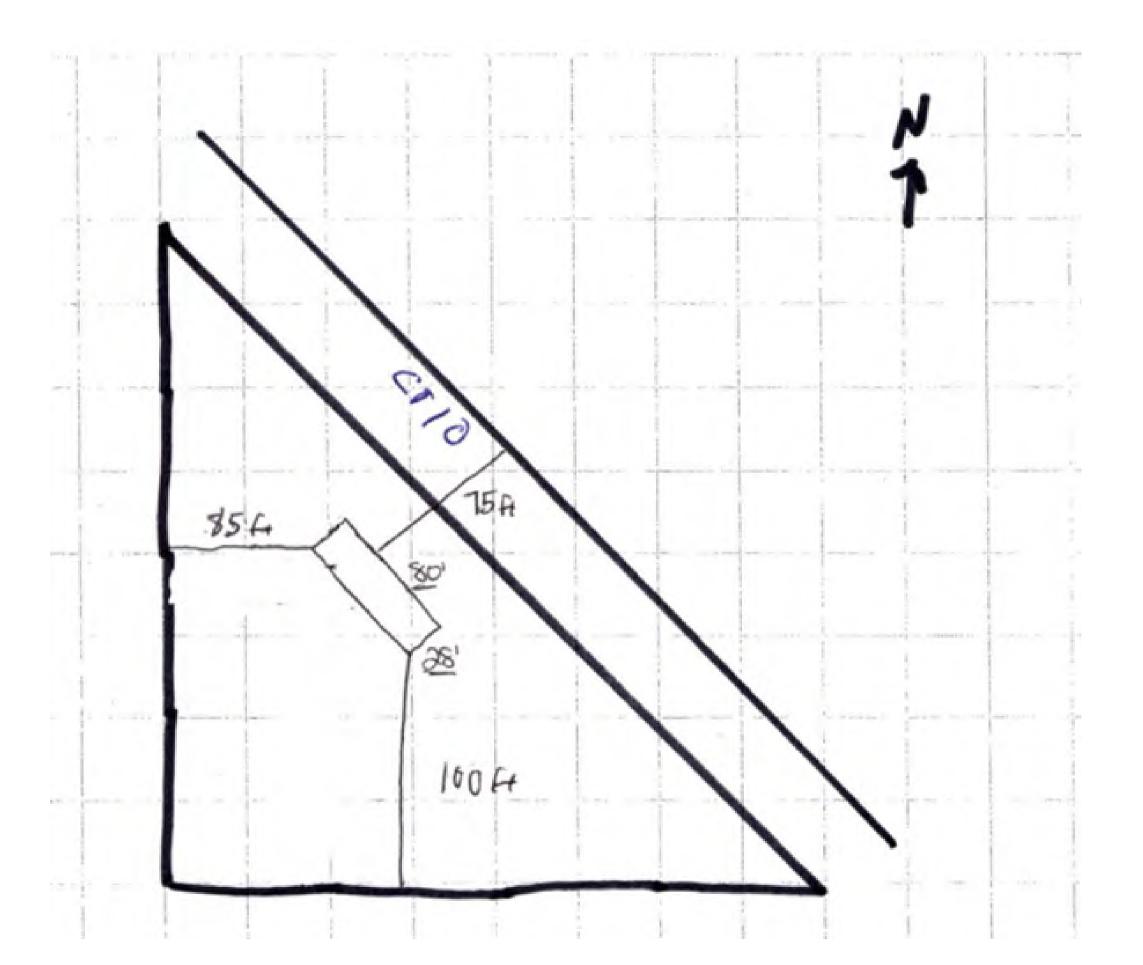

**Petition:** For a 32.5 ft. Developmental Variance (Ordinance requires 50 ft.) to allow for the construction of an accessory structure 17.5 ft. from the centerline of the right-of-way and for a 4 ft. Developmental Variance (Ordinance requires 5 ft.) to allow for the construction of an accessory structure 1 ft. from the southeast property line.

#### Elkhart County Planning & Development Public Services Building

4230 Elkhart Road, Goshen, Indiana, 46526 Phone - (574) 971-4678 Fax - (574) 971-4578

Developmental Variance - Developmental Variance

| Doto: 17/05/7074 Mosting Doto:                                                                                                                                                                                | ry 15, 2025<br>Appeals Public Hearing                              | Transaction #: DV-0869-2024                                              |
|---------------------------------------------------------------------------------------------------------------------------------------------------------------------------------------------------------------|--------------------------------------------------------------------|--------------------------------------------------------------------------|
| Description: for a 32.5 ft Developmental Variance (Ordinance requires 50 structure 17.5 ft from the center line of the right-of-way and, f 5ft.) to allow for the construction of an accessory structure 4 ft | or a Developmental Varia                                           | nce (ordinance requires                                                  |
| Contacts: Applicant  Jess Restoration  21218 State Line Rd  Bristol, IN 46507  Authorized Agent  Jess Restoration  21218 State Line Rd  Bristol, IN 46507                                                     | Contractor  Jess Restoration 21218 State Line Rd Bristol, IN 46507 | <u>Land Owner</u> Laura R. Kreger  23099 Heaton Vista  Elkhart, IN 46514 |
| Site Address: 23099 Heaton Vista<br>Elkhart, IN 46514                                                                                                                                                         | Parcel Number:                                                     | 20-02-23-279-019.000-026                                                 |
| Township: Osolo Location: NE SIDE OF HEATON VISTA, 30 FT. SOUTH OF 3RD ST                                                                                                                                     | Г., 800 FT. EAST OF CR                                             | 113                                                                      |
| Subdivision: HEATON PARK SE 1/2                                                                                                                                                                               | Lot # 20                                                           |                                                                          |
| Lot Area: 0.08 Frontage: 49.00                                                                                                                                                                                |                                                                    | Depth: 180.00                                                            |
| Zoning: R-2                                                                                                                                                                                                   | NPO List:                                                          |                                                                          |
| Present Use of Property: RESIDENTIAL                                                                                                                                                                          |                                                                    |                                                                          |
| Legal Description:                                                                                                                                                                                            |                                                                    |                                                                          |
| Comments: ME-R-1019-2017-COMPLETE.                                                                                                                                                                            |                                                                    |                                                                          |
| RESIDENTIAL DWELLING AREA: 885 SQFT X 110% = NEW PROPOSED STRUCTURE 572 SQFT = 401.5 SQFT                                                                                                                     |                                                                    |                                                                          |
|                                                                                                                                                                                                               |                                                                    |                                                                          |
|                                                                                                                                                                                                               |                                                                    |                                                                          |
|                                                                                                                                                                                                               |                                                                    |                                                                          |
|                                                                                                                                                                                                               |                                                                    |                                                                          |
|                                                                                                                                                                                                               |                                                                    |                                                                          |
|                                                                                                                                                                                                               |                                                                    |                                                                          |
|                                                                                                                                                                                                               |                                                                    |                                                                          |
|                                                                                                                                                                                                               |                                                                    |                                                                          |