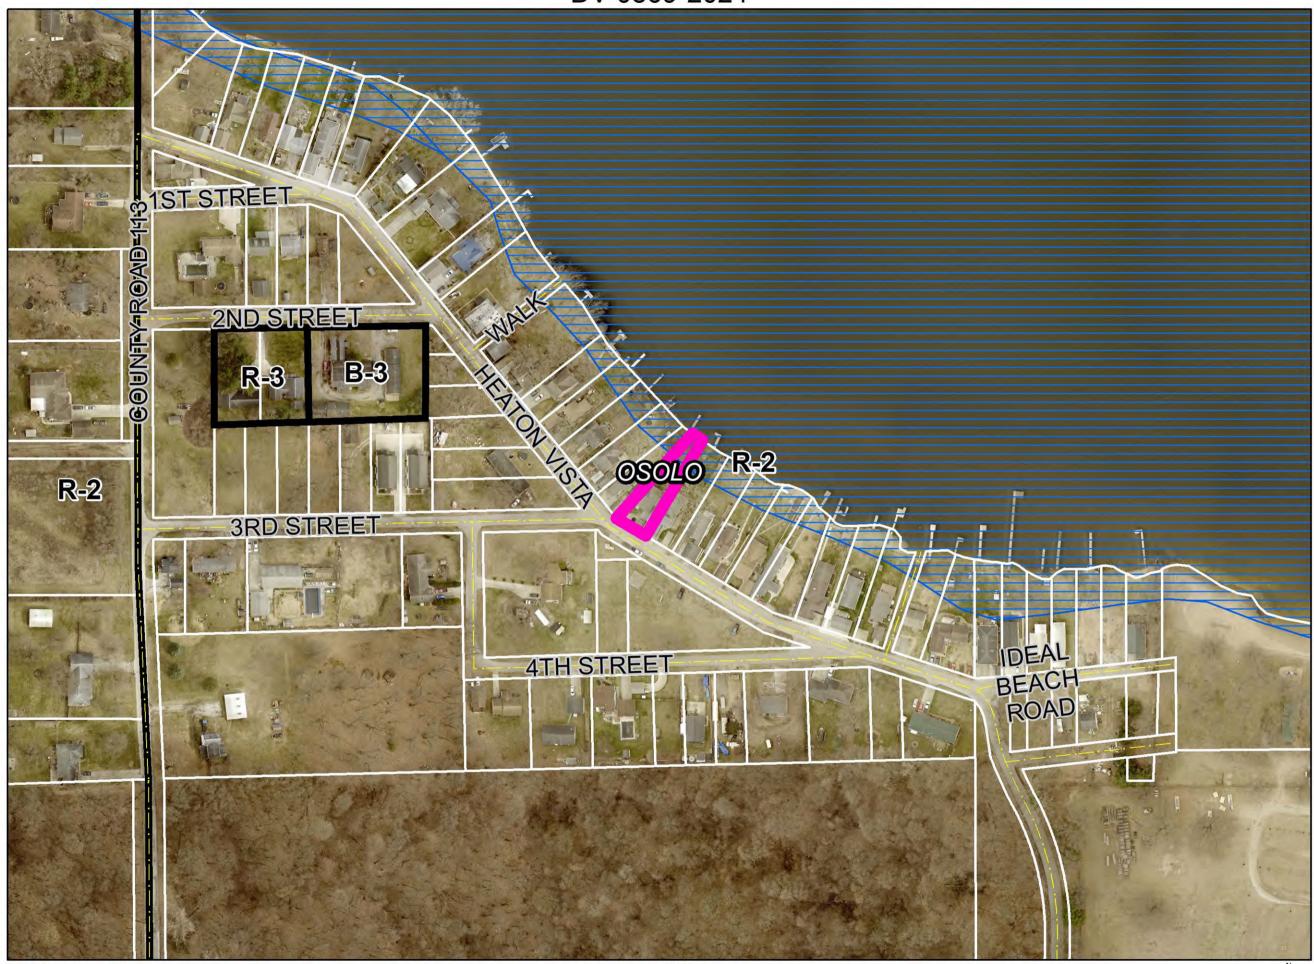

B. Petitioner: Laura R. Kreger (Page 2)

Petition: for a 32.5 ft. Developmental Variance (Ordinance requires 50 ft.) to allow for

the construction of an accessory structure 17.5 ft. from the center line of the right-of-way, and for a 4 ft. Developmental Variance (Ordinance requires 5 ft.) to allow for the construction of an accessory structure 1 ft. from the

Southeast property line.

Location: Northeast side of Heaton Vista, 30 ft. South of 3rd St.,745 ft. East of CR 113,

common address of 23099 Heaton Vista in Osolo Township, zoned R-2.

DV-0869-2024

C. Petitioner: Matthew A. Johnson & Priscilla L. Johnson, Husband & Wife (Page 3)

**Petition:** For a 32.5 ft. Developmental Variance (Ordinance requires 50 ft.) to allow for the construction of an accessory structure 17.5 ft. from the centerline of the right-of-way and for a 4 ft. Developmental Variance (Ordinance requires 5 ft.) to allow for the construction of an accessory structure 1 ft. from the southeast property line.

Petitioner: Laura R. Kreger.

*Location:* Northeast side of Heaton Vista, 30 ft. South of 3rd St., 745 ft. east of CR 113, in Osolo Township.