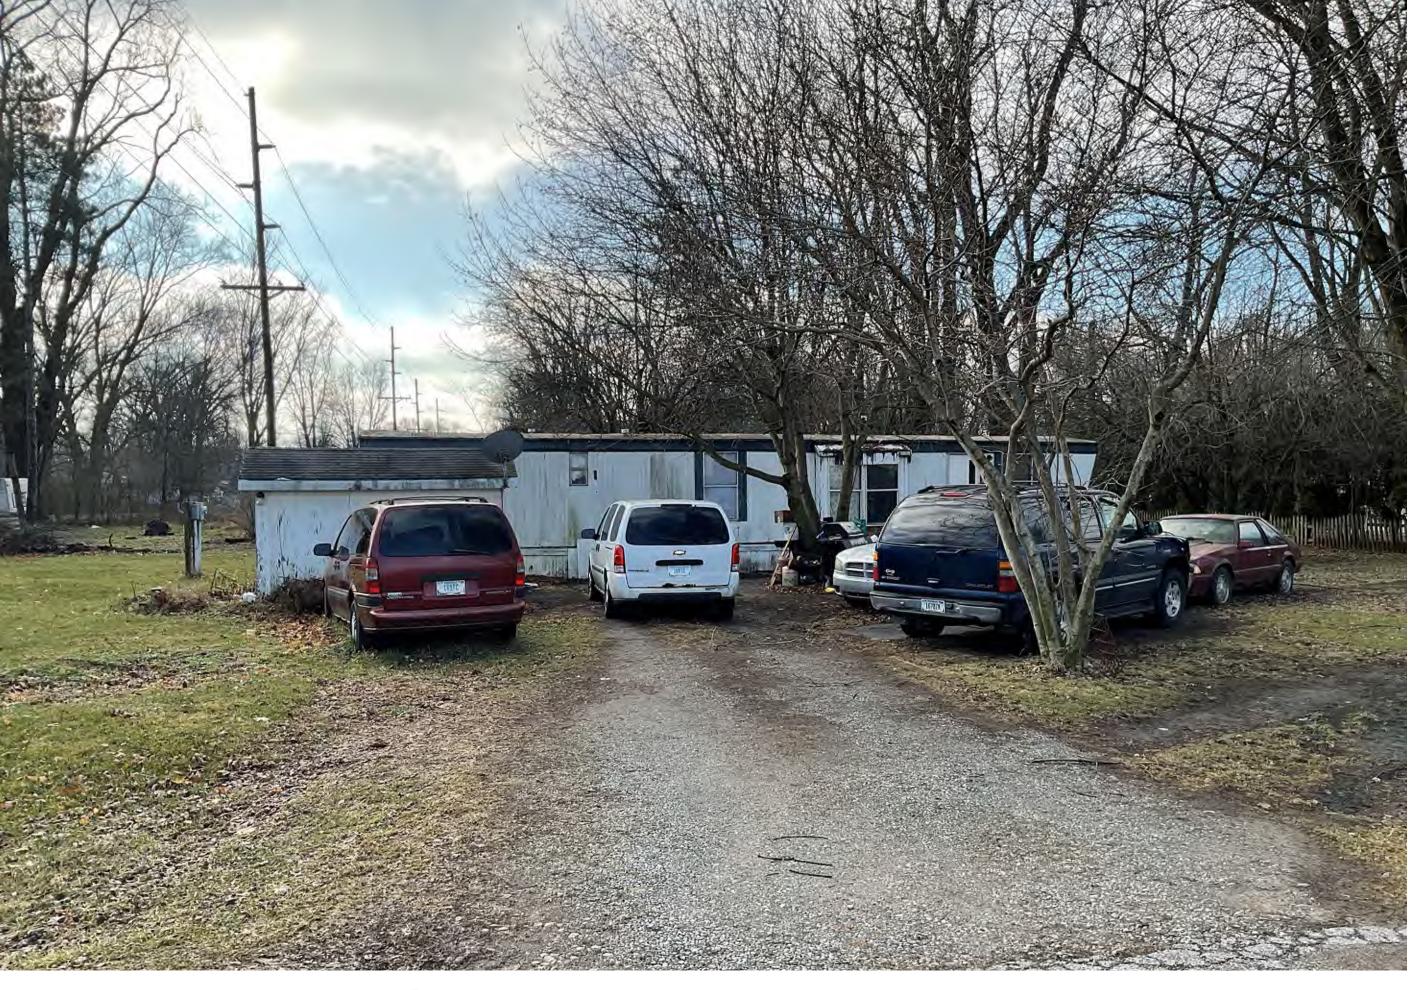

Petition: for a Special Use for an existing mobile home, and for a Developmental

Variance to allow for an existing mobile home withing 300 ft. of a residence.

Location: South side of Reckell Ave., 300 ft. East of Violet Rd., common address of

25620 Reckell Ave. in Osolo Township, zoned R-2. SUP-0788-2024

Petitioner: John Taylor (Buyer) & Luis Miguel Santiago Rivera (Seller) (Page 8)

Petition: for a Special Use for a mobile home, and for a Developmental Variance to