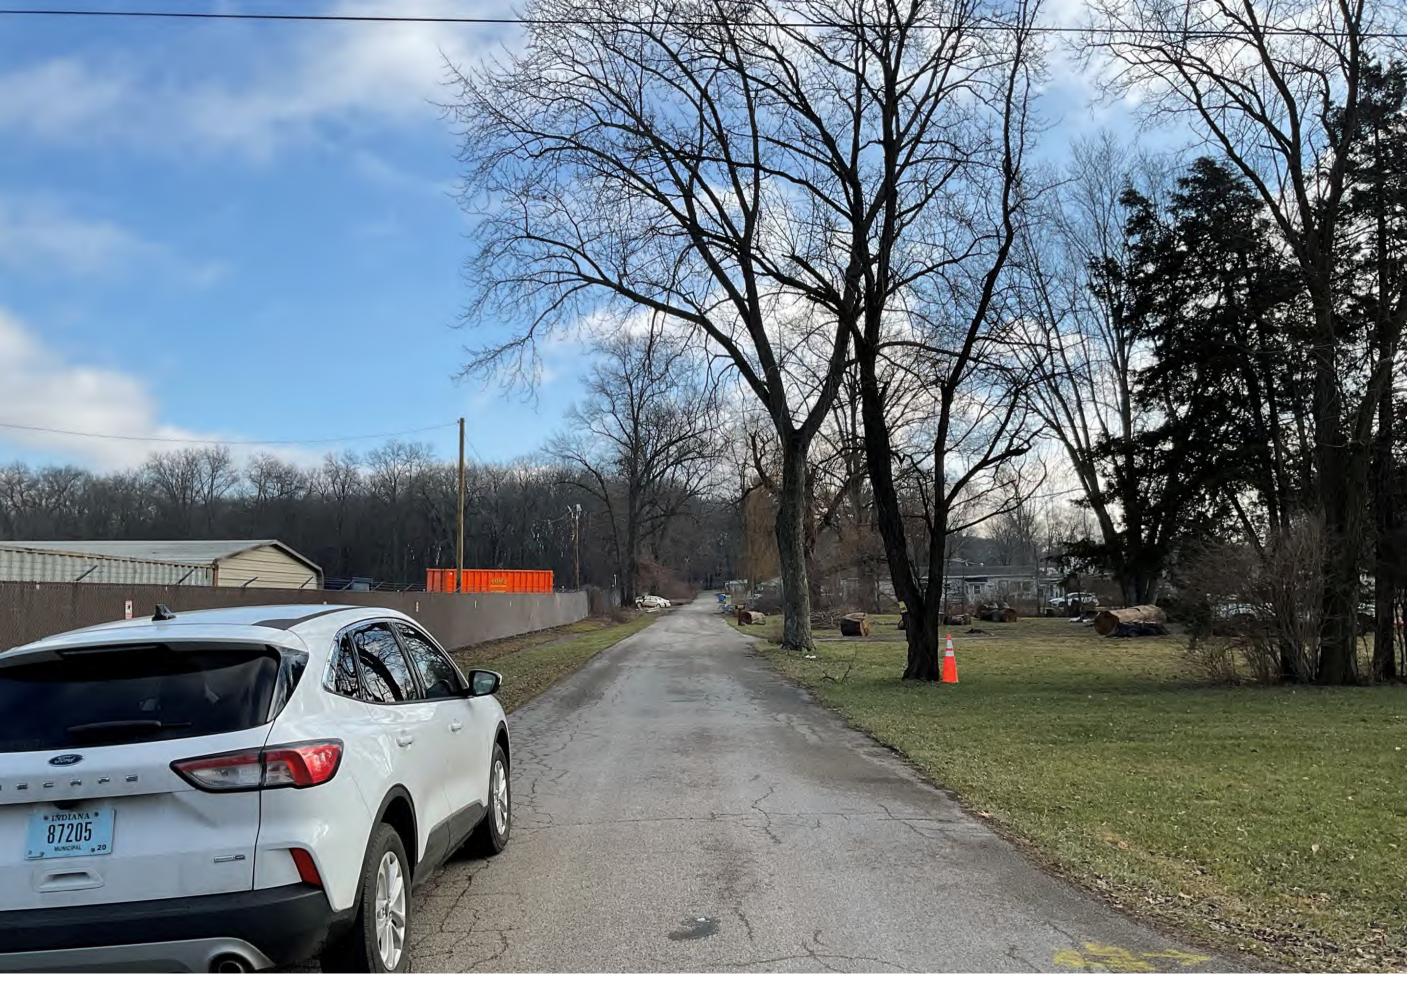

Petition: for a Special Use for an existing mobile home, and for a Developmental

Variance to allow for an existing mobile home withing 300 ft. of a residence.

Location: South side of Reckell Ave., 300 ft. East of Violet Rd., common address of

25620 Reckell Ave. in Osolo Township, zoned R-2. SUP-0788-2024

Petitioner: John Taylor (Buyer) & Luis Miguel Santiago Rivera (Seller) (Page 8)

Petition: for a Special Use for a mobile home, and for a Developmental Variance to