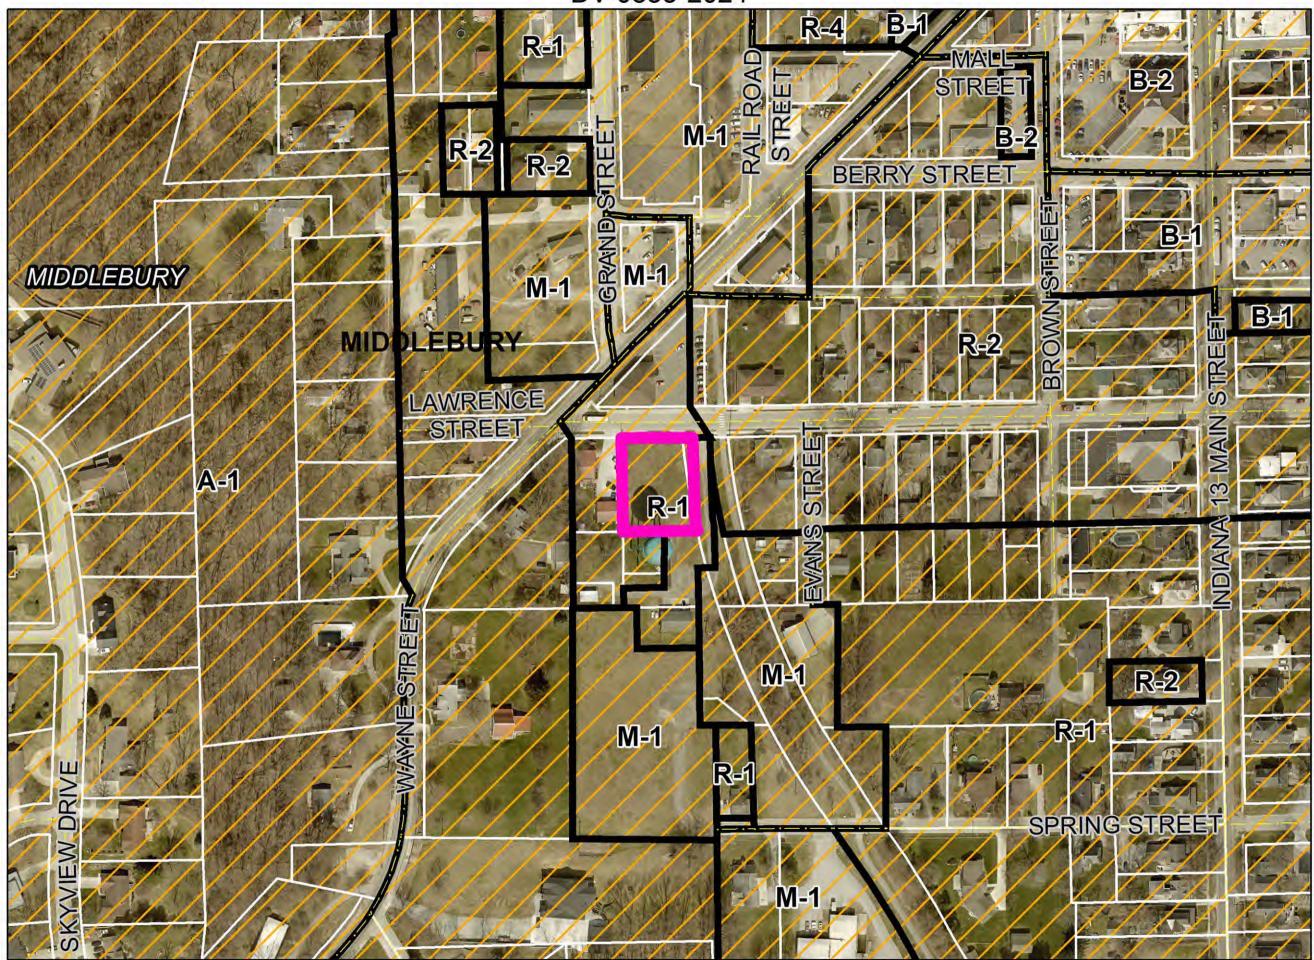

### DEVELOPMENTAL VARIANCES A. Petitioner: Maxoll Properties, LLC (Page 1)

Petition: for a Developmental Variance to allow a class 1, type A, buffer that is 4.7 ft. in average width, with 17 arborvitaes per 100 ft. & 0 shrubs (Ordinance require

a 25 ft. width, with 4 trees per 100 ft. & 24 shrubs per 100 ft.) along the East

& South property lines.

Location: South side of W. Lawrence St., 180 ft. East of Wayne St., common address of

305 W. Lawrence St. in Middlebury Township, zoned B-1. DV-0853-2024

Existing Zoning: B-1.

**Petition:** For a Developmental Variance to allow a class 1, type A, buffer that is 4.7 ft. in average width, with 17 arborvitae per 100 ft. and 0 shrubs (Ordinance requires a 25 ft. width, with 4 trees per 100 ft. and 24 shrubs per 100 ft.).

Petitioner: Maxoll Properties, LLC.

Location: South side of W. Lawrence St., 180 ft. east of Wayne St., in Middlebury Township.