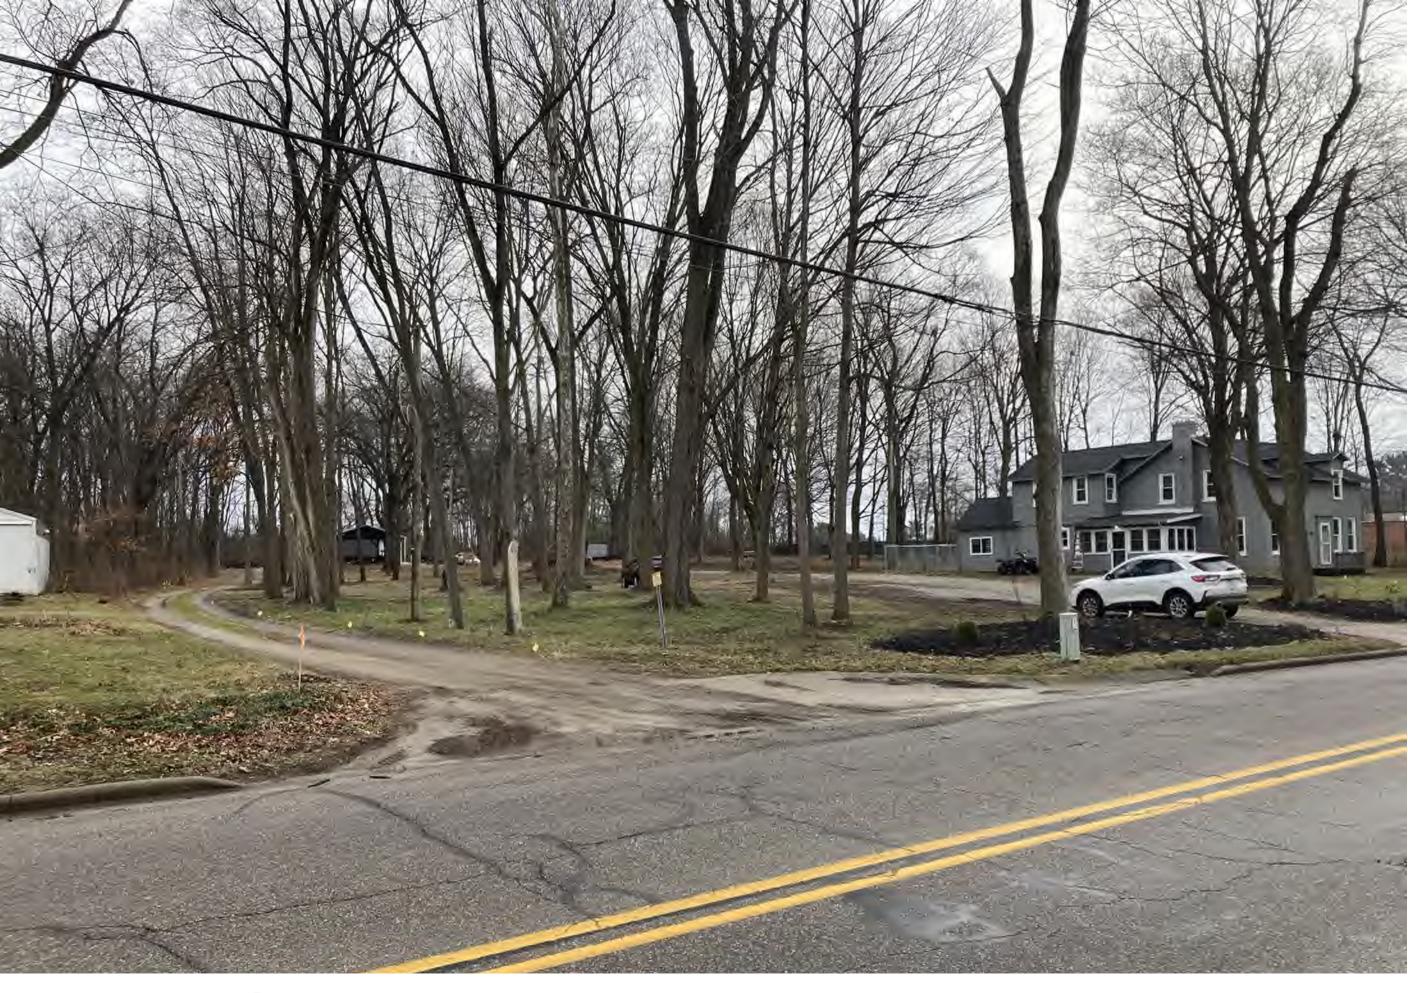

19 in Elkhart Township, zoned A-1. DV-0874-2024

D. Petitioner: Kevin Dunkin (Page 4)

Petition: for a Developmental Variance to allow for the construction of a residence on

property with no road frontage served by an access easement on proposed lot 3, and for a 20 ft. lot-width Developmental Variance (Ordinance requires 80

ft.) to allow for the construction of a residence on proposed lot 2.

Location: East side of CR 13, 250 ft. South of CR 16, common address of 57072 CR 13

in Concord Township, zoned R-1. DV-0884-2024

E. Petitioner: Ross W. Wenger (Page 5)