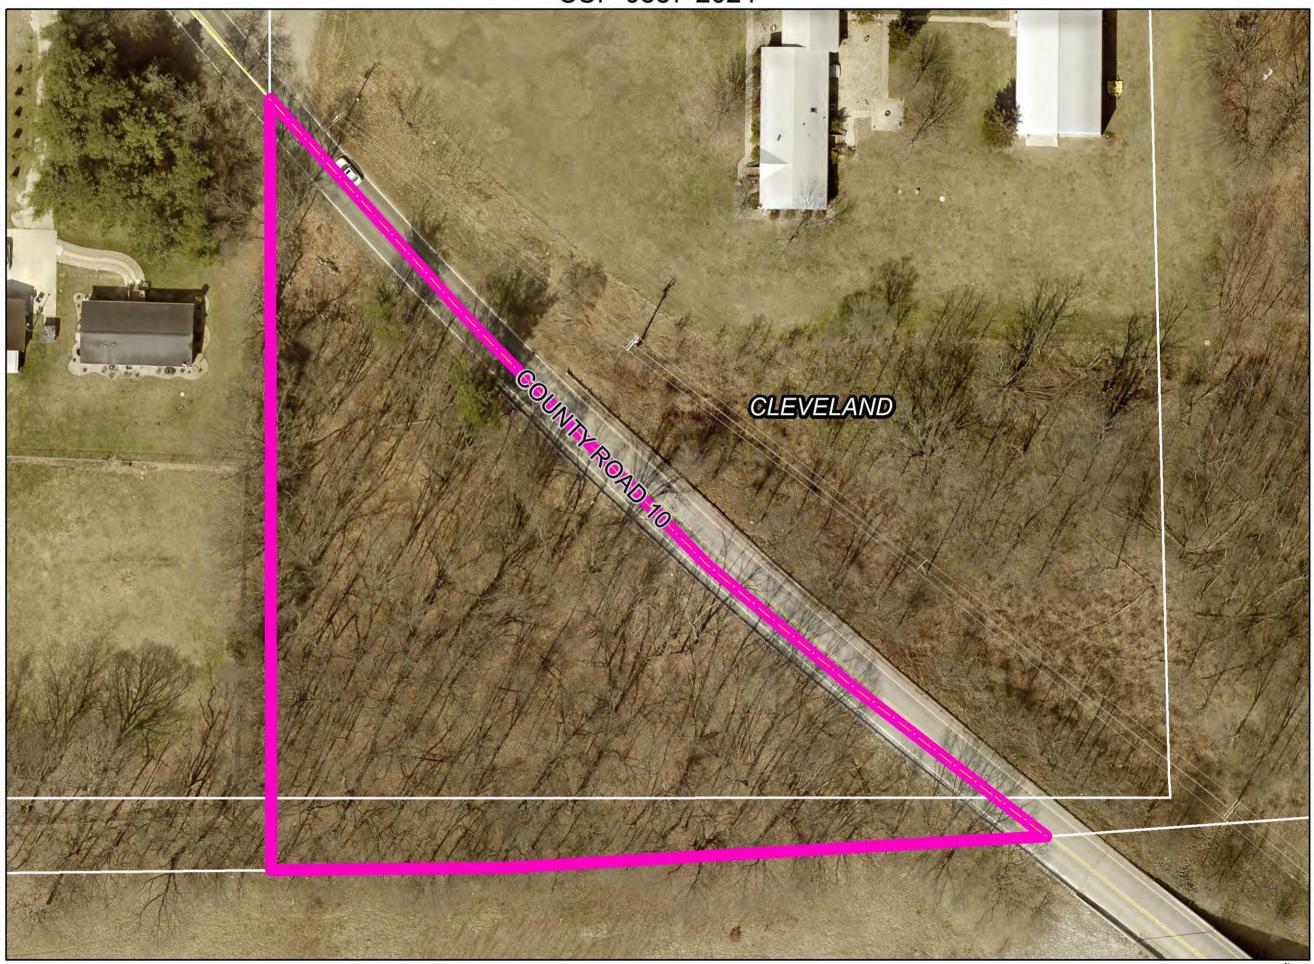

25620 Reckell Ave. in Osolo Township, zoned R-2. SUP-0788-2024

Petitioner: John Taylor (Buyer) & Luis Miguel Santiago Rivera (Seller) (Page 8)

Petition: for a Special Use for a mobile home, and for a Developmental Variance to

allow for an existing mobile home within 300 ft. of a residence.

Location: Southwest side of CR 10, 3,255 ft. Northwest of CR 1, in Cleveland

Township, zoned A-1. SUP-0887-2024

The Elkhart County Board of Zoning Appeals Hearing Officer is meeting on Wednesday January 15, 2025, at **9:00 am** in Rooms 104, 106, & 108 of the Administration Building, Goshen, Indiana. Pursuant to advice of the Indiana Public Access Counselor, general public comment will not be permitted at this public meeting on non-public hearing matters. To the extent you wish to make comment remotely during any public hearings scheduled during this public meeting, please call (574) 971-4678 to learn how to remotely submit your public comment for the public hearing. The public is encouraged to attend the meeting remotely by going to <a href="https://www.elkhartcountyplanninganddevelopment.com">www.elkhartcountyplanninganddevelopment.com</a> at **9:00 am** on January 15, 2025. If you have further questions regarding how to remotely attend the public meeting please call (574) 971-4678.