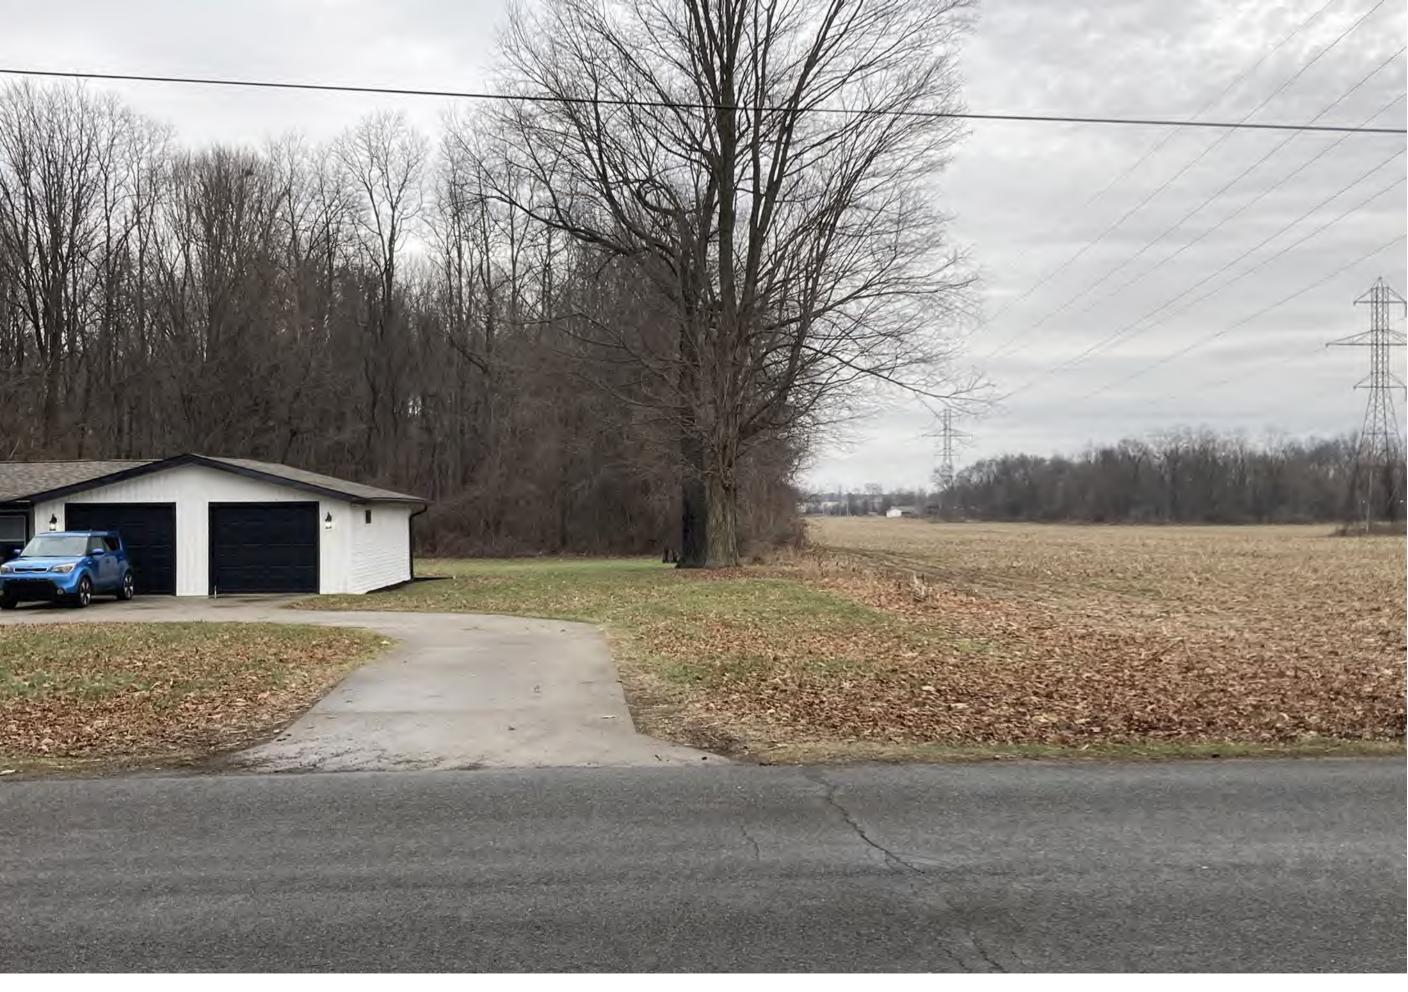

24 in Concord Township, zoned R-1.

F. Petitioner: Carpenter Family Farm East, LLC (Page 6)

Petition: for a 34 ft. Developmental Variance (Ordinance requires 75 ft.) to allow for

an existing residence 41 ft. from the centerline of the right-of-way of CR 42, for a 22 ft. Developmental Variance (Ordinance requires 75 ft.) to allow for an existing residence 53 ft. from the centerline of the right-of-way of CR 33 on proposed lot 1, and for a 3 ft. Developmental Variance (Ordinance require 75 ft.) to allow for an existing barn 72 ft. from the centerline of the right-of-

way on proposed lot 2.

Location: Southeast corner of CR 33 & CR 42, common address of 14966 CR 42 in

Benton Township, zoned A-1. DV-0886-2024

MOBILE HOME SPECIAL USE/DEVELOPMENTAL VARIANCES

G. Petitioner: Ruperto M. Aguilar & Pedro Aguilar Guerrero (Page 7)