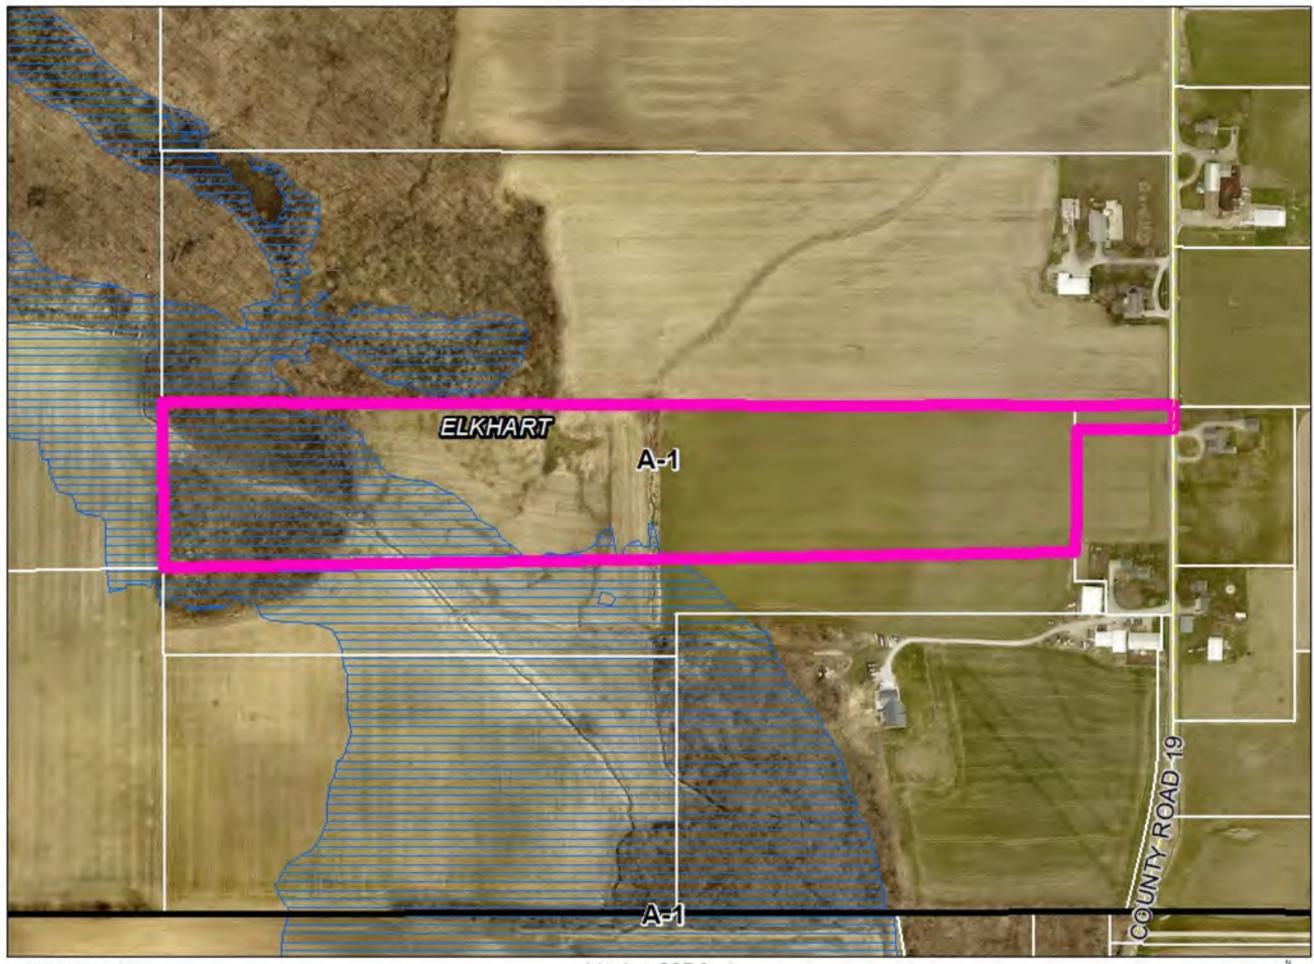

Petition: for a 40 ft. lot-width Developmental Variance (Ordinance requires 100 ft.) to

allow for the construction of a residence.

Location: West side of CR 19, 3,955 ft. North of CR 142, common address of 00000 CR

19 in Elkhart Township, zoned A-1. DV-0874-2024

D. Petitioner: Kevin Dunkin (Page 4)

Petition: for a Developmental Variance to allow for the construction of a residence on

property with no road frontage served by an access easement on proposed lot 3, and for a 20 ft. lot-width Developmental Variance (Ordinance requires 80

Existing Zoning: A-1.

**Petition:** For a 40 ft. lot-width Developmental Variance (Ordinance requires 100 ft.) to allow for the construction of a residence.

Petitioner: Matthew A. Johnson & Priscilla L. Johnson, Husband & Wife.

**Location:** West side of CR 19, 3,955 ft. north of CR 142, in Elkhart Township.