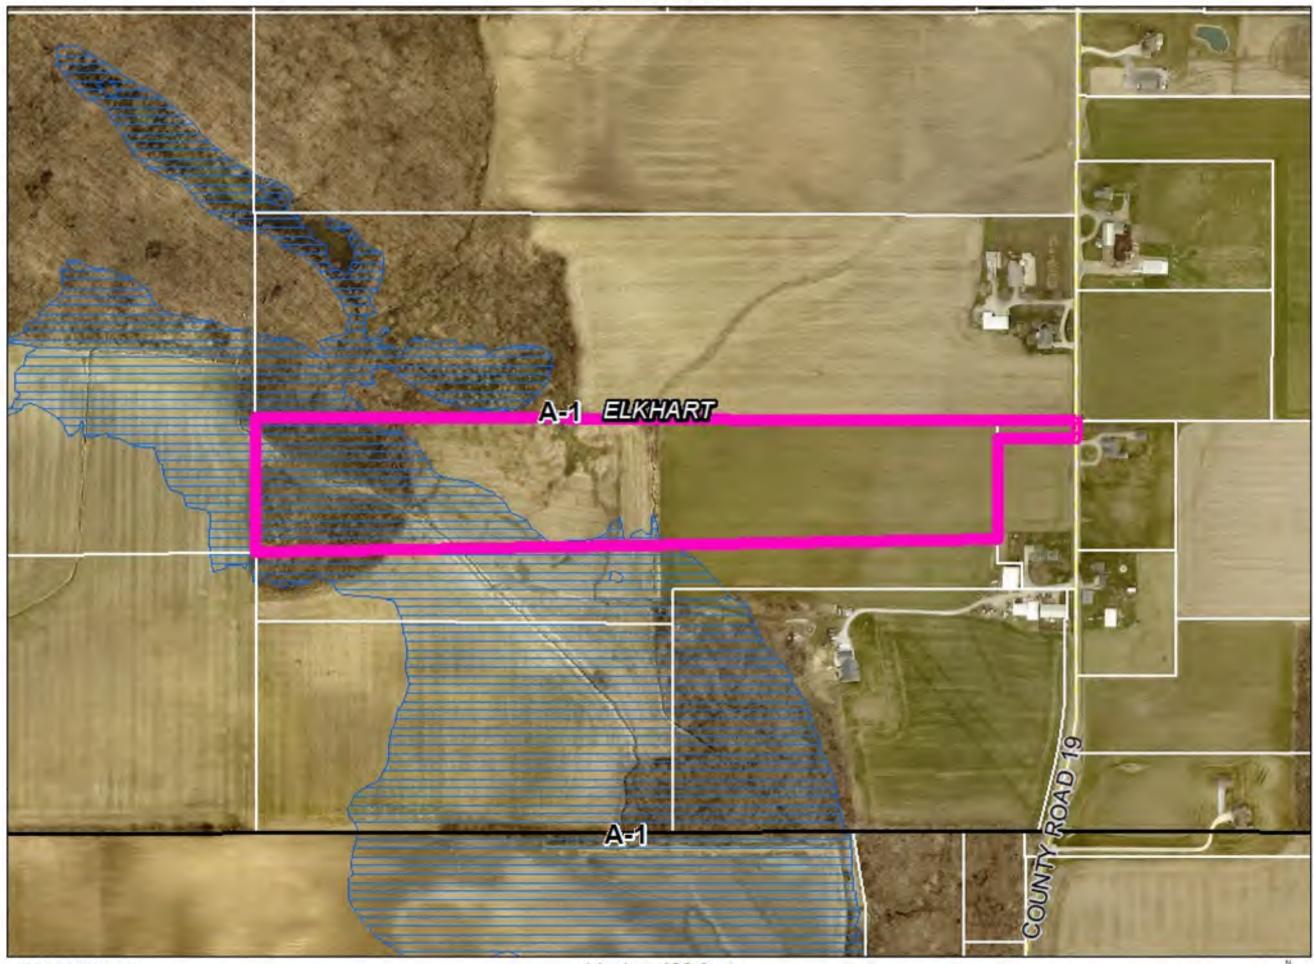

Petition: for a 40 ft. lot-width Developmental Variance (Ordinance requires 100 ft.) to

allow for the construction of a residence.

Location: West side of CR 19, 3,955 ft. North of CR 142, common address of 00000 CR

19 in Elkhart Township, zoned A-1. DV-0874-2024

D. Petitioner: Kevin Dunkin (Page 4)

Petition: for a Developmental Variance to allow for the construction of a residence on

property with no road frontage served by an access easement on proposed lot 3, and for a 20 ft. lot-width Developmental Variance (Ordinance requires 80

Existing Zoning: A-1.

**Petition:** For a 40 ft. lot-width Developmental Variance (Ordinance requires 100 ft.) to allow for the construction of a residence.

Petitioner: Matthew A. Johnson & Priscilla L. Johnson, Husband & Wife.

**Location:** West side of CR 19, 3,955 ft. north of CR 142, in Elkhart Township.