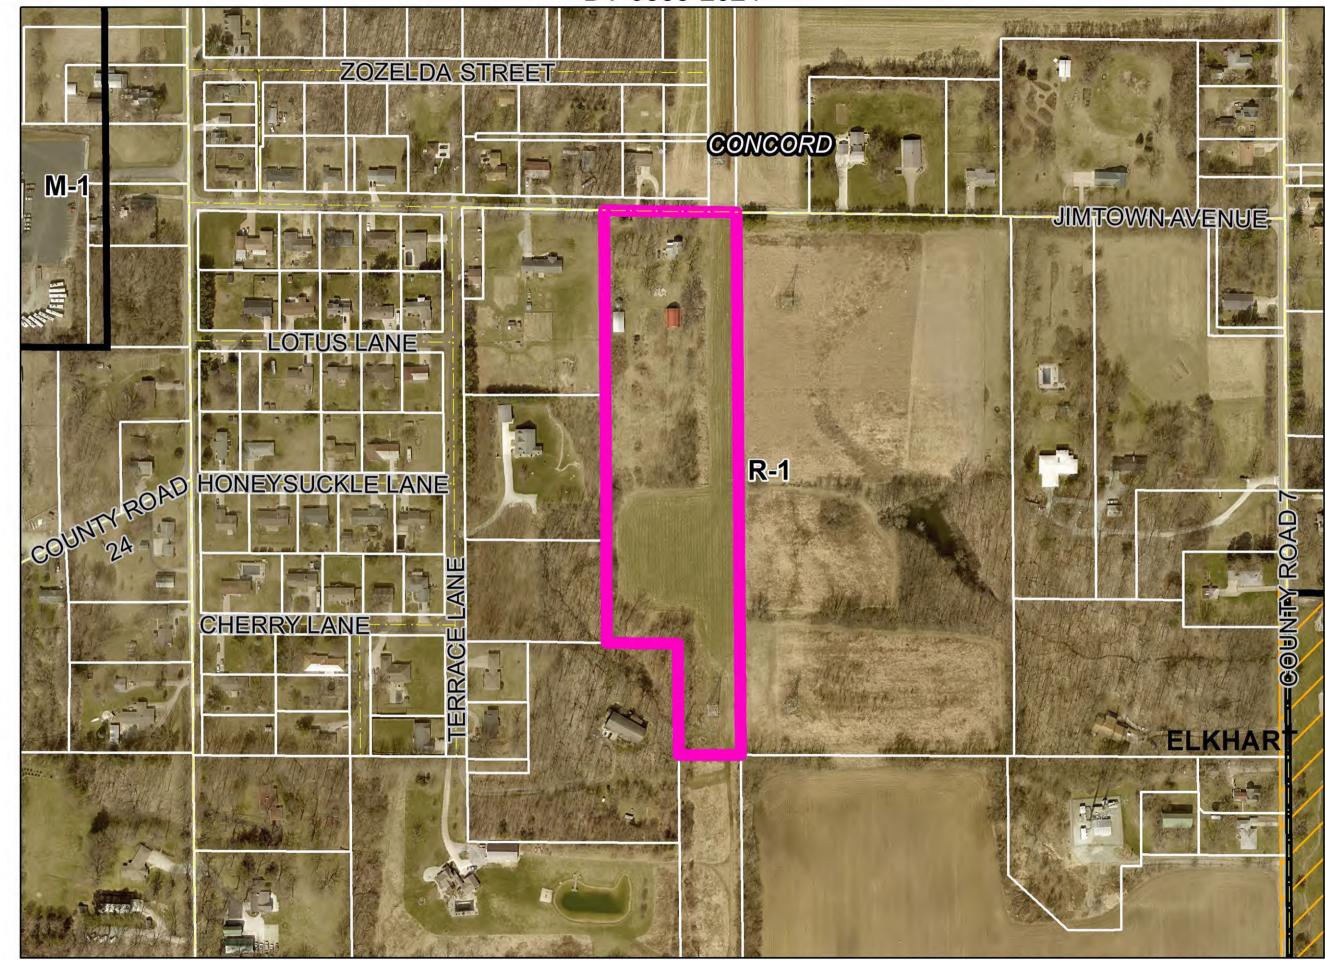

ft.) to allow for the construction of a residence on proposed lot 2.

Location: East side of CR 13, 250 ft. South of CR 16, common address of 57072 CR 13

in Concord Township, zoned R-1. DV-0884-2024

E. Petitioner: Ross W. Wenger (Page 5)

Petition: for a 4 ft. Developmental Variance (Ordinance requires 75 ft.) to allow for

construction of a residence 71 ft. from the centerline of the right-of-way.

DV-0885-2024

Location: South side of CR 24, 1,470 ft. West of CR 7, common address of 27278 CR

24 in Concord Township, zoned R-1.

F. Petitioner: Carpenter Family Farm East, LLC (Page 6)

Petition: for a 34 ft. Developmental Variance (Ordinance requires 75 ft.) to allow for

an existing residence 41 ft. from the centerline of the right-of-way of CR 42, for a 22 ft. Developmental Variance (Ordinance requires 75 ft.) to allow for an existing residence 53 ft. from the centerline of the right-of-way of CR 33 on proposed lot 1, and for a 3 ft. Developmental Variance (Ordinance require 75 ft.) to allow for an existing barn 72 ft. from the centerline of the right-of-