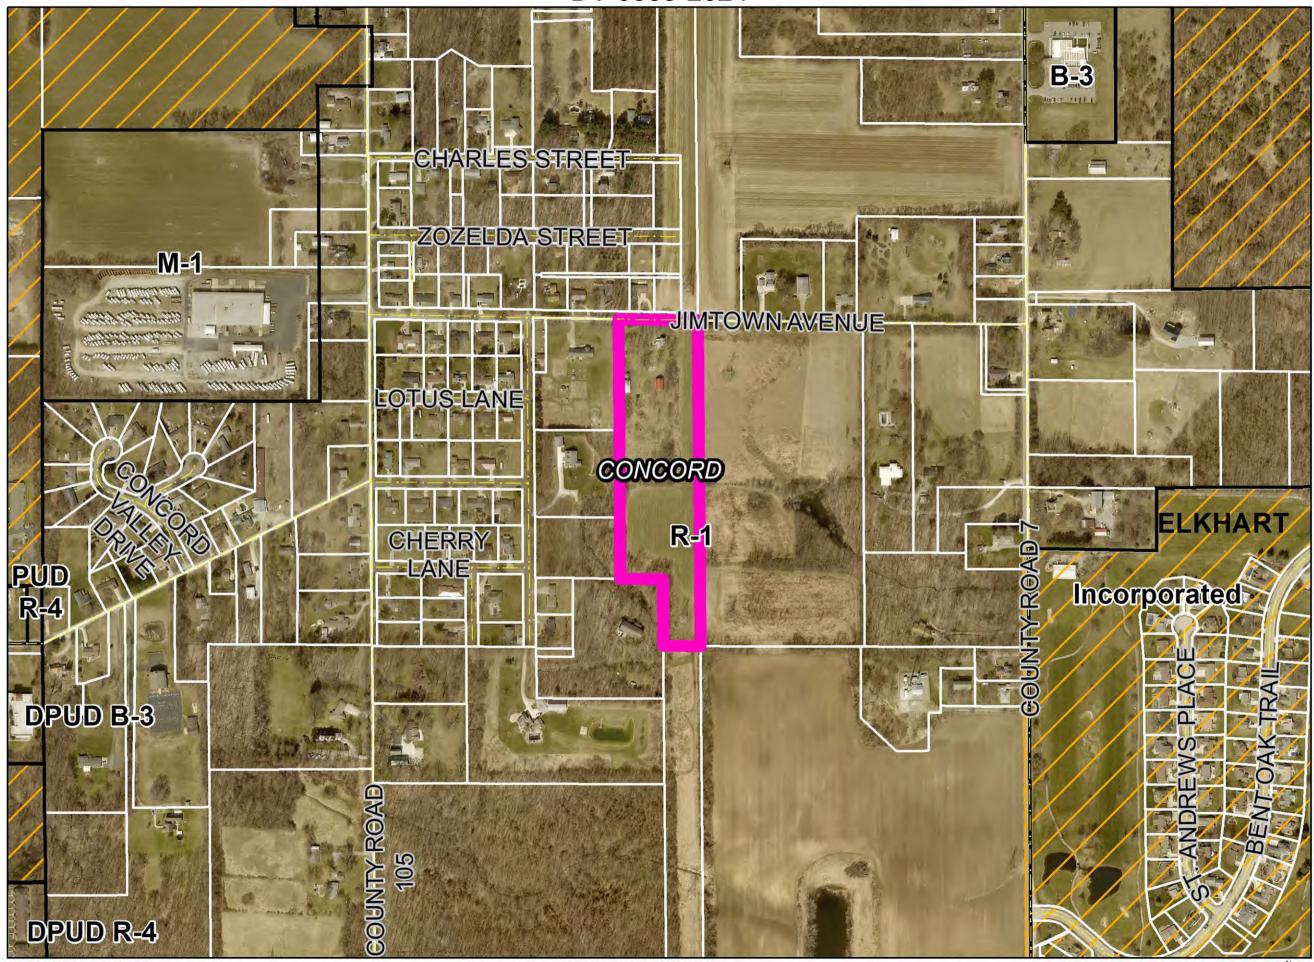

ft.) to allow for the construction of a residence on proposed lot 2.

Location: East side of CR 13, 250 ft. South of CR 16, common address of 57072 CR 13

in Concord Township, zoned R-1. DV-0884-2024

E. Petitioner: Ross W. Wenger (Page 5)

Petition: for a 4 ft. Developmental Variance (Ordinance requires 75 ft.) to allow for

construction of a residence 71 ft. from the centerline of the right-of-way.

DV-0885-2024

Location: South side of CR 24, 1,470 ft. West of CR 7, common address of 27278 CR

24 in Concord Township, zoned R-1.

F. Petitioner: Carpenter Family Farm East, LLC (Page 6)

Petition: for a 34 ft. Developmental Variance (Ordinance requires 75 ft.) to allow for

an existing residence 41 ft. from the centerline of the right-of-way of CR 42, for a 22 ft. Developmental Variance (Ordinance requires 75 ft.) to allow for an existing residence 53 ft. from the centerline of the right-of-way of CR 33 on proposed lot 1, and for a 3 ft. Developmental Variance (Ordinance require 75 ft.) to allow for an existing barn 72 ft. from the centerline of the right-of-