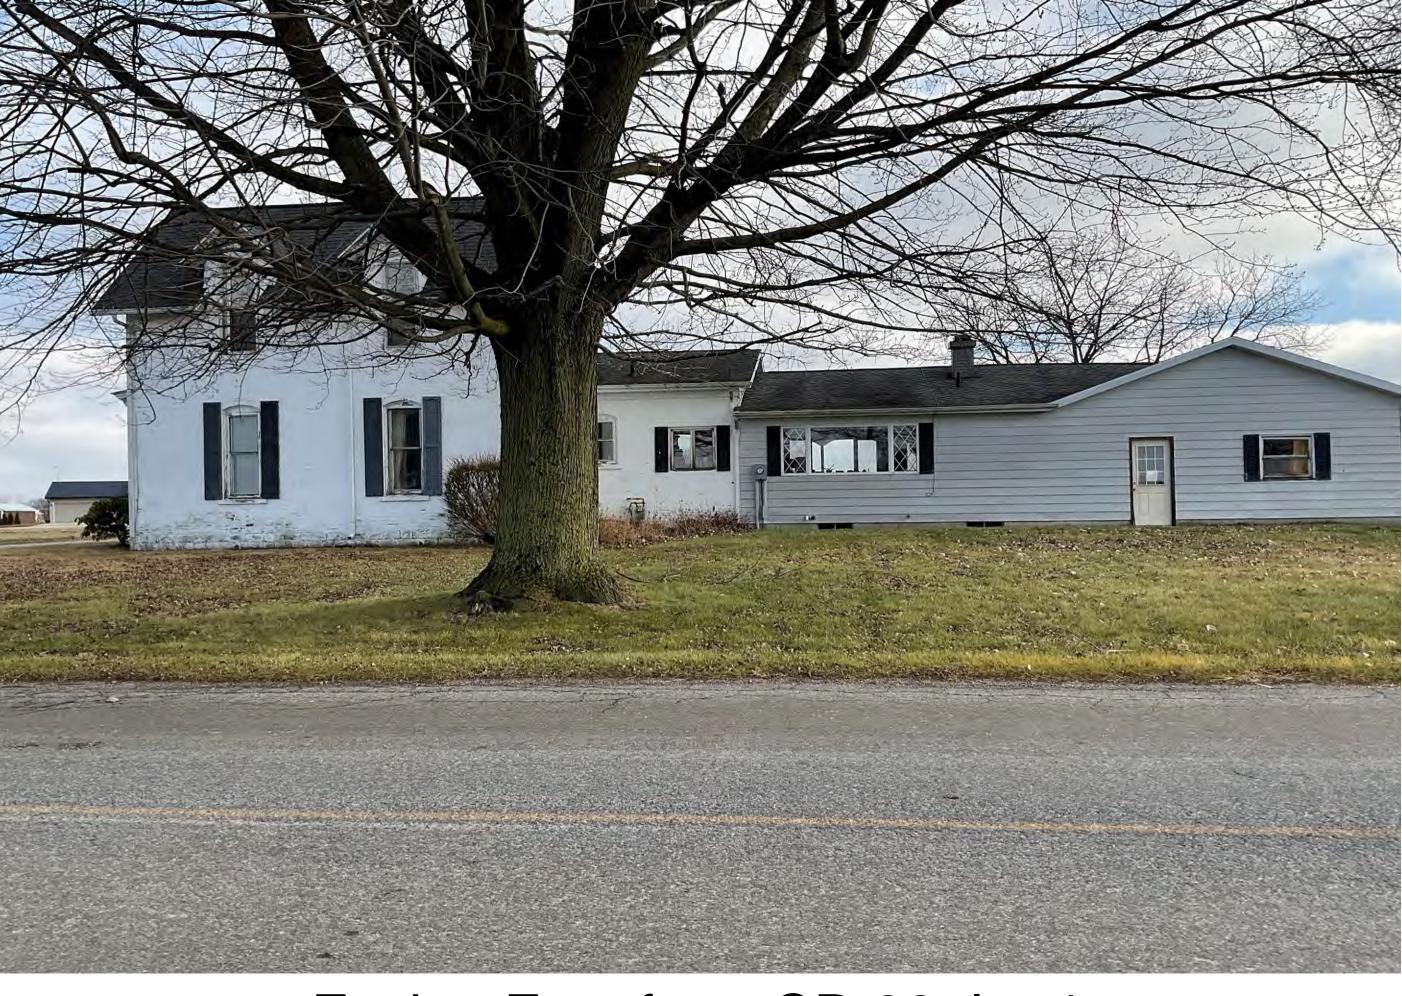

Petitioner: Laura R. Kreger.

*Location:* Northeast side of Heaton Vista, 30 ft. South of 3rd St., 745 ft. east of CR 113, in Osolo Township.

#### Site Description:

- ➤ Physical Improvement(s) Residence, accessory structure to be demolished.
- ➤ Proposed Improvement(s) Replacement accessory structure.
- > Existing Land Use Residential.
- ➤ Surrounding Land Use Residential.