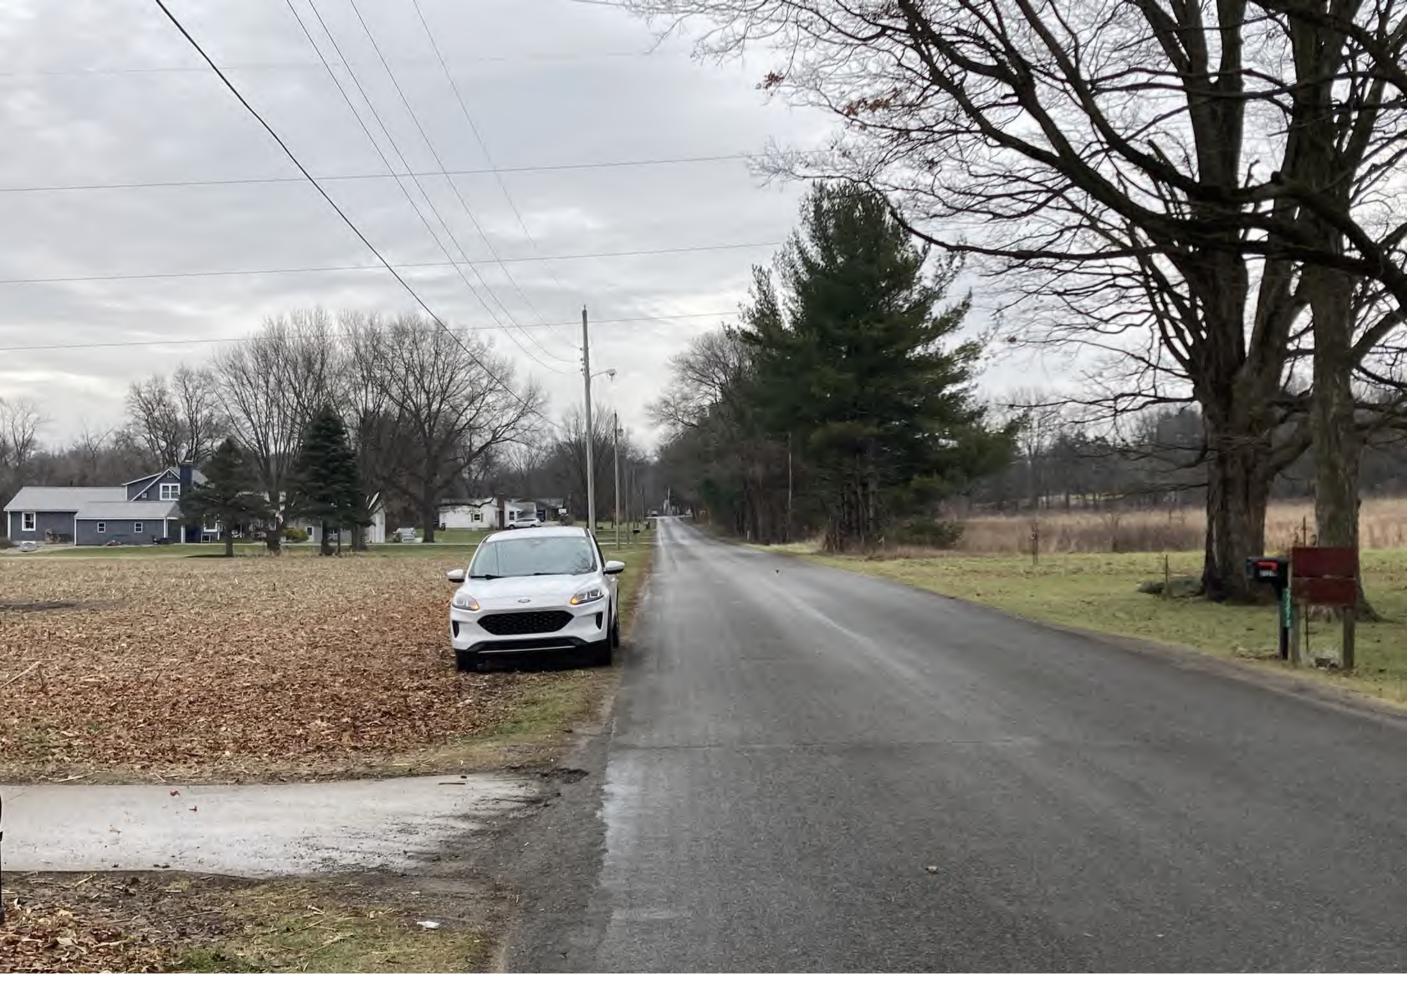

Petition: for a 40 ft. lot-width Developmental Variance (Ordinance requires 100 ft.) to

allow for the construction of a residence.

Location: West side of CR 19, 3,955 ft. North of CR 142, common address of 00000 CR

19 in Elkhart Township, zoned A-1. DV-0874-2024

D. Petitioner: Kevin Dunkin (Page 4)

Petition: for a Developmental Variance to allow for the construction of a residence on

property with no road frontage served by an access easement on proposed lot 3, and for a 20 ft. lot-width Developmental Variance (Ordinance requires 80

**Location:** West side of CR 19, 3,955 ft. north of CR 142, in Elkhart Township.