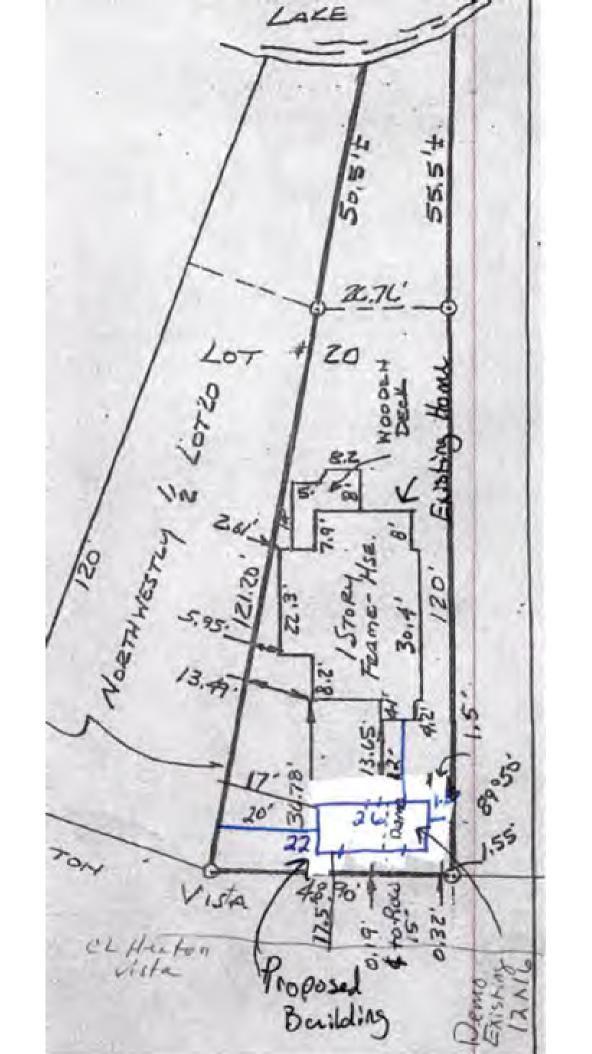

**Petition:** For a 32.5 ft. Developmental Variance (Ordinance requires 50 ft.) to allow for the construction of an accessory structure 17.5 ft. from the centerline of the right-of-way and for a 4 ft. Developmental Variance (Ordinance requires 5 ft.) to allow for the construction of an accessory structure 1 ft. from the southeast property line.

Petitioner: Laura R. Kreger.

*Location:* Northeast side of Heaton Vista, 30 ft. South of 3rd St., 745 ft. east of CR 113, in Osolo Township.

#### Elkhart County Planning & Development

| Application                                                                                                                                                                                                                                                                                                           |
|-----------------------------------------------------------------------------------------------------------------------------------------------------------------------------------------------------------------------------------------------------------------------------------------------------------------------|
| Site address: 23099 Heaton Vistor Elkhatt IN46514                                                                                                                                                                                                                                                                     |
| Parcel number(s): 20-02-23-279-019.000-026                                                                                                                                                                                                                                                                            |
| Current property owner                                                                                                                                                                                                                                                                                                |
| Name: Laura Krager                                                                                                                                                                                                                                                                                                    |
| Address: 23099 Haton Vista Elkhalt In 46514                                                                                                                                                                                                                                                                           |
| Phone: 574-250-0204 Email: Laurarteregeragmail. Com                                                                                                                                                                                                                                                                   |
| Other party                                                                                                                                                                                                                                                                                                           |
| Name: Jess Restoration LLC / Ernest Jess                                                                                                                                                                                                                                                                              |
| Address: 325 Simpson AVE. Elkhatt, IN 46516                                                                                                                                                                                                                                                                           |
| Phone: 574-358-1754 Email: jess restoration @ gmail. Con                                                                                                                                                                                                                                                              |
| By signing below, I understand that if my application is approved, there may be conditions that will have to be met before approval is final and building permits can be started. I also understand that the conditions may include a commitment that the property owner is responsible for completing and returning. |
| Signature of current property owner or authorized agent: Some Contractor                                                                                                                                                                                                                                              |
| Contractor                                                                                                                                                                                                                                                                                                            |
|                                                                                                                                                                                                                                                                                                                       |
| Description: FOR A SEFT DEVELOPMENTAL VARIANCE (ORDINANCE REGINEES  50 FT.) TO ALLOW FUR THE CONSTRUCTION OF AN ACCESSORY STRUCTURE  MET. FROM THE HE CONTER LINE, FOR A 35 FT DEVELOPMENTAL  VARIANCE (ORDINANCE REGINEES 5 FT.) TO ALLOW FOR THE CONSTRUCTION OF                                                    |
| AN AMBSSOLY STRUCTURE. 1.5 FT FROM THE SE PROPERTY LINE.                                                                                                                                                                                                                                                              |
| Parcel creation date: N/A                                                                                                                                                                                                                                                                                             |
| Subdivision required? ☐ Y 💢 N If yes, ☐ AS ☐ Minor ☐ Major                                                                                                                                                                                                                                                            |
| Residential accessory breakdown, if applicable: See Annette D Stheet.                                                                                                                                                                                                                                                 |
|                                                                                                                                                                                                                                                                                                                       |
| Location: NSEW corner side end of HOATON VISTA.  800 ft. NSEW of CR 113                                                                                                                                                                                                                                               |
| in $Osols$ Township $R-2$ Zone.                                                                                                                                                                                                                                                                                       |
|                                                                                                                                                                                                                                                                                                                       |
| Frontage:                                                                                                                                                                                                                                                                                                             |
| Subdivision and lot number, if applicable: HEATON PARK SE 1/2 , Lot 20                                                                                                                                                                                                                                                |