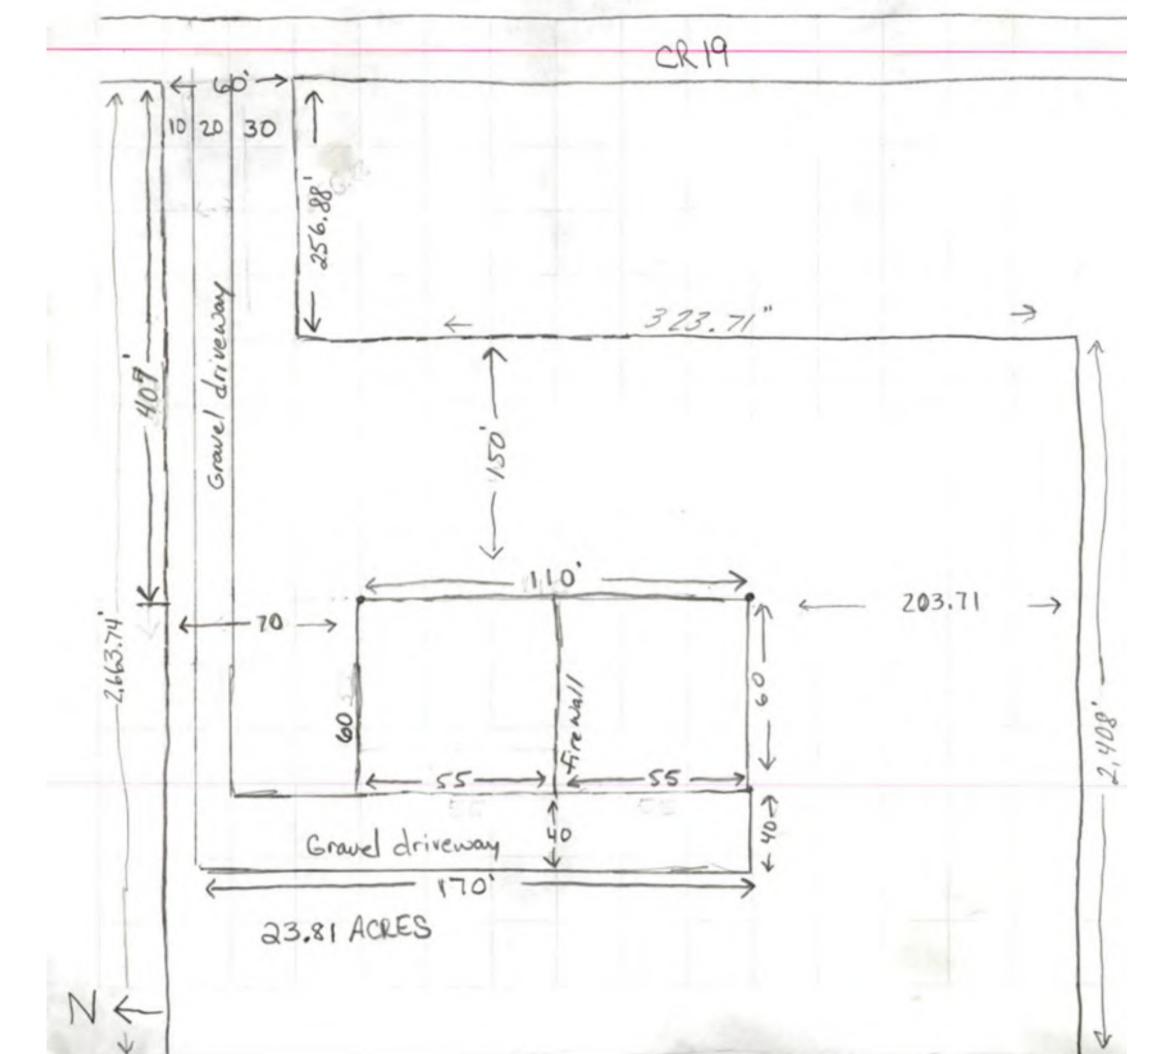

Petition: for a 40 ft. lot-width Developmental Variance (Ordinance requires 100 ft.) to

allow for the construction of a residence.

Location: West side of CR 19, 3,955 ft. North of CR 142, common address of 00000 CR

19 in Elkhart Township, zoned A-1. DV-0874-2024

D. Petitioner: Kevin Dunkin (Page 4)

Petition: for a Developmental Variance to allow for the construction of a residence on

property with no road frontage served by an access easement on proposed lot 3, and for a 20 ft. lot-width Developmental Variance (Ordinance requires 80

**Location:** West side of CR 19, 3,955 ft. north of CR 142, in Elkhart Township.

#### Staff finds that:

- 1. Approval of the request will not be injurious to public health, safety, morals, or general welfare. The subject property is bordered only by other large homesites, and reduced road frontage will not change the density or safety of the area.
- 2. Approval of the request will not cause substantial adverse effect on neighboring property. This is a 23.81-acre property in a low-density residential and agricultural area, and there are only 3 existing homes within 500 ft. of the proposed homesite.
- 3. Strict application of the terms of the Development Ordinance would result in an unnecessary hardship in the use of the property. Preservation of rural character and road access safety in this area do not depend on an additional 40 ft. of frontage.