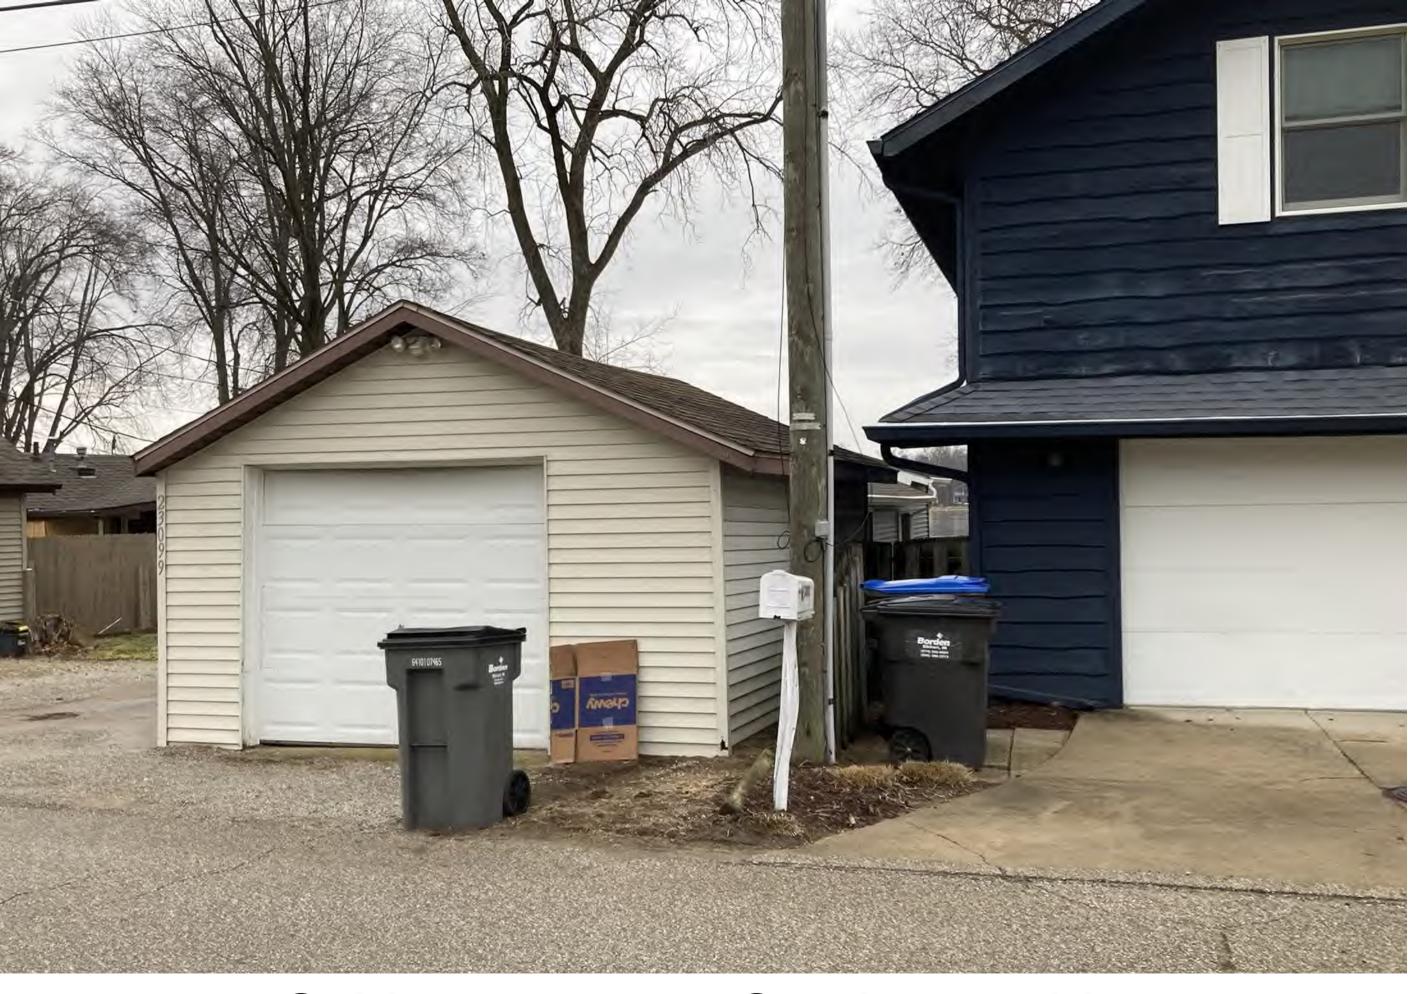

**Petition:** For a 32.5 ft. Developmental Variance (Ordinance requires 50 ft.) to allow for the construction of an accessory structure 17.5 ft. from the centerline of the right-of-way and for a 4 ft. Developmental Variance (Ordinance requires 5 ft.) to allow for the construction of an accessory structure 1 ft. from the southeast property line.

Petitioner: Laura R. Kreger.

*Location:* Northeast side of Heaton Vista, 30 ft. South of 3rd St., 745 ft. east of CR 113, in Osolo Township.

Subject property

Subject property, Southeast side

Facing Northwest

Facing Southeast

Facing Southwest