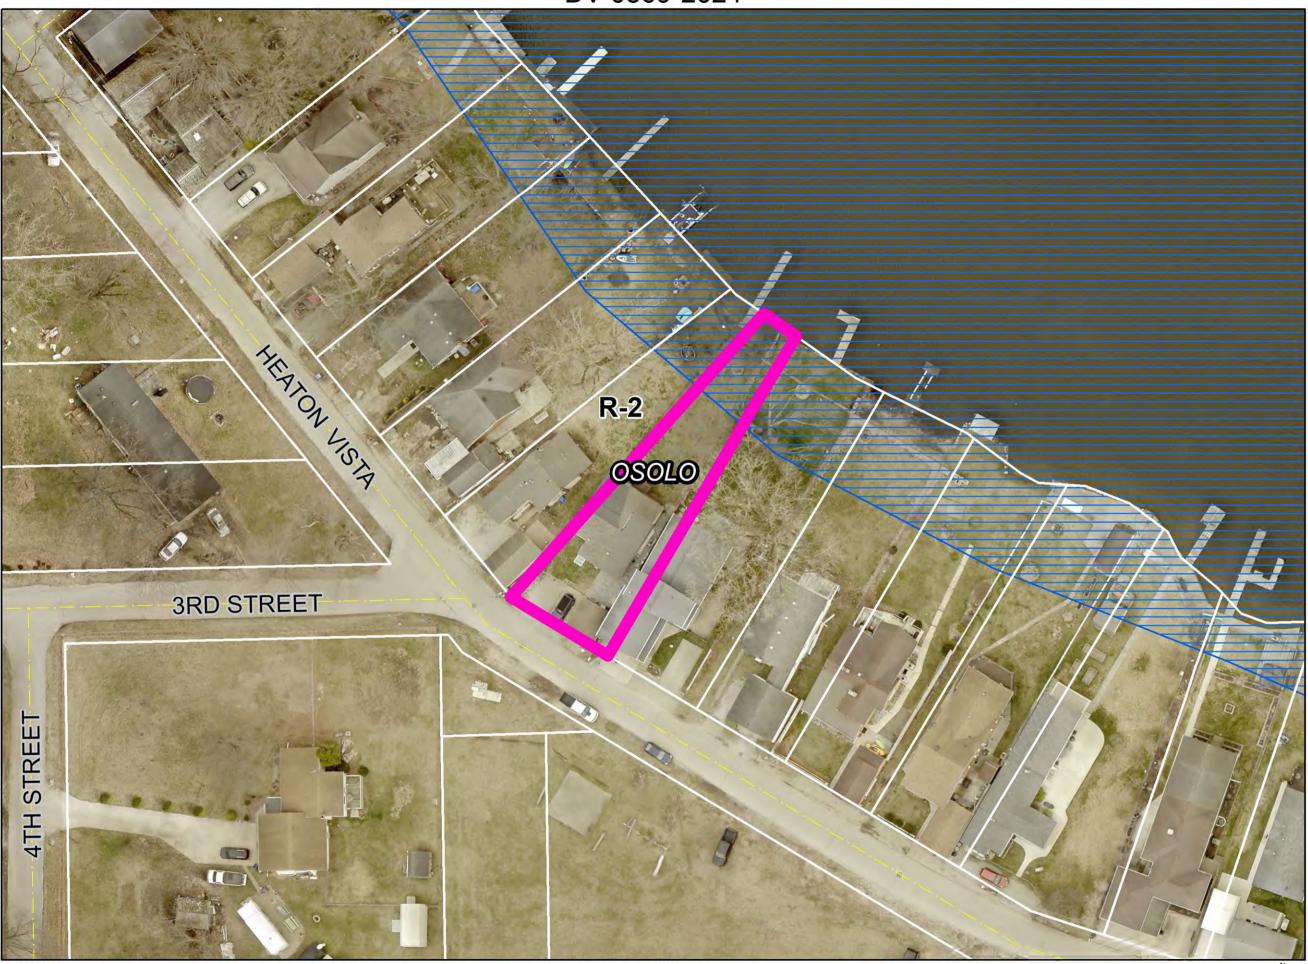

B. Petitioner: Laura R. Kreger (Page 2)

Petition: for a 32.5 ft. Developmental Variance (Ordinance requires 50 ft.) to allow for

the construction of an accessory structure 17.5 ft. from the center line of the right-of-way, and for a 4 ft. Developmental Variance (Ordinance requires 5 ft.) to allow for the construction of an accessory structure 1 ft. from the

Southeast property line.

Location: Northeast side of Heaton Vista, 30 ft. South of 3rd St.,745 ft. East of CR 113,

common address of 23099 Heaton Vista in Osolo Township, zoned R-2.

DV-0869-2024

C. Petitioner: Matthew A. Johnson & Priscilla L. Johnson, Husband & Wife (Page 3)

**Petition:** For a 32.5 ft. Developmental Variance (Ordinance requires 50 ft.) to allow for the construction of an accessory structure 17.5 ft. from the centerline of the right-of-way and for a 4 ft. Developmental Variance (Ordinance requires 5 ft.) to allow for the construction of an accessory structure 1 ft. from the southeast property line.

Petitioner: Laura R. Kreger.

*Location:* Northeast side of Heaton Vista, 30 ft. South of 3rd St., 745 ft. east of CR 113, in Osolo Township.