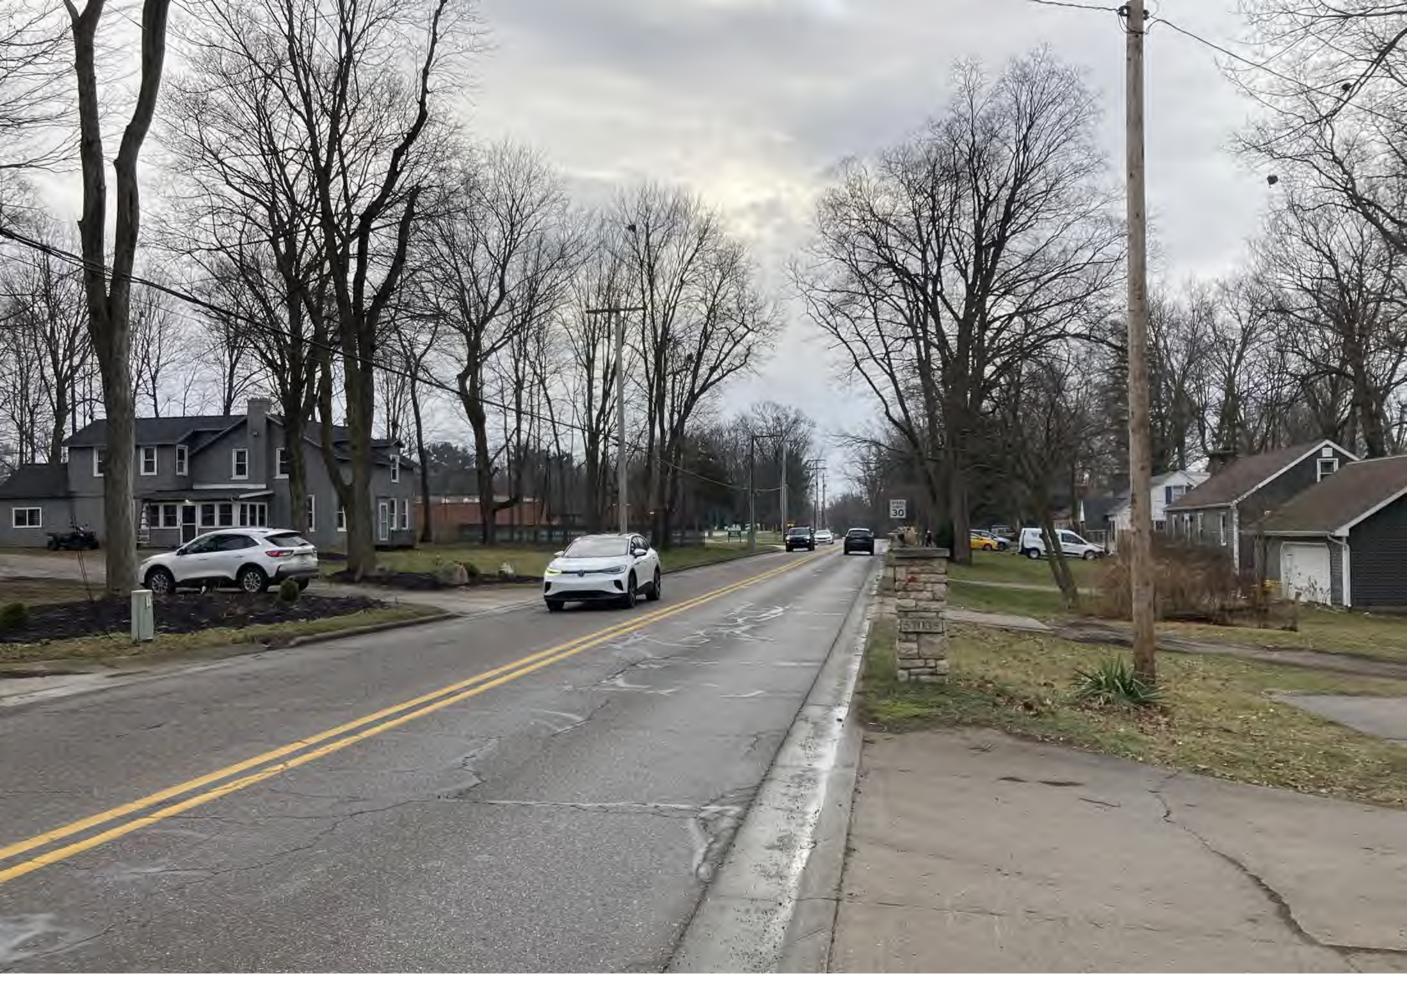

# Hearing Officer Staff Report

Prepared by the Department of Planning and Development

Hearing Date: January 15, 2025

Transaction Number: DV-0874-2024.

*Parcel Number(s):* 20-11-31-400-009.000-014, 20-11-31-400-007.000-014.

Existing Zoning: A-1.

**Petition:** For a 40 ft. lot-width Developmental Variance (Ordinance requires 100 ft.) to allow for the construction of a residence.

Petitioner: Matthew A. Johnson & Priscilla L. Johnson, Husband & Wife.

**Location:** West side of CR 19, 3,955 ft. north of CR 142, in Elkhart Township.

#### Site Description:

- ➤ Physical Improvement(s) None.
- ➤ Proposed Improvement(s) Residence.
- Existing Land Use Agricultural.
- ➤ Surrounding Land Use Residential, agricultural.