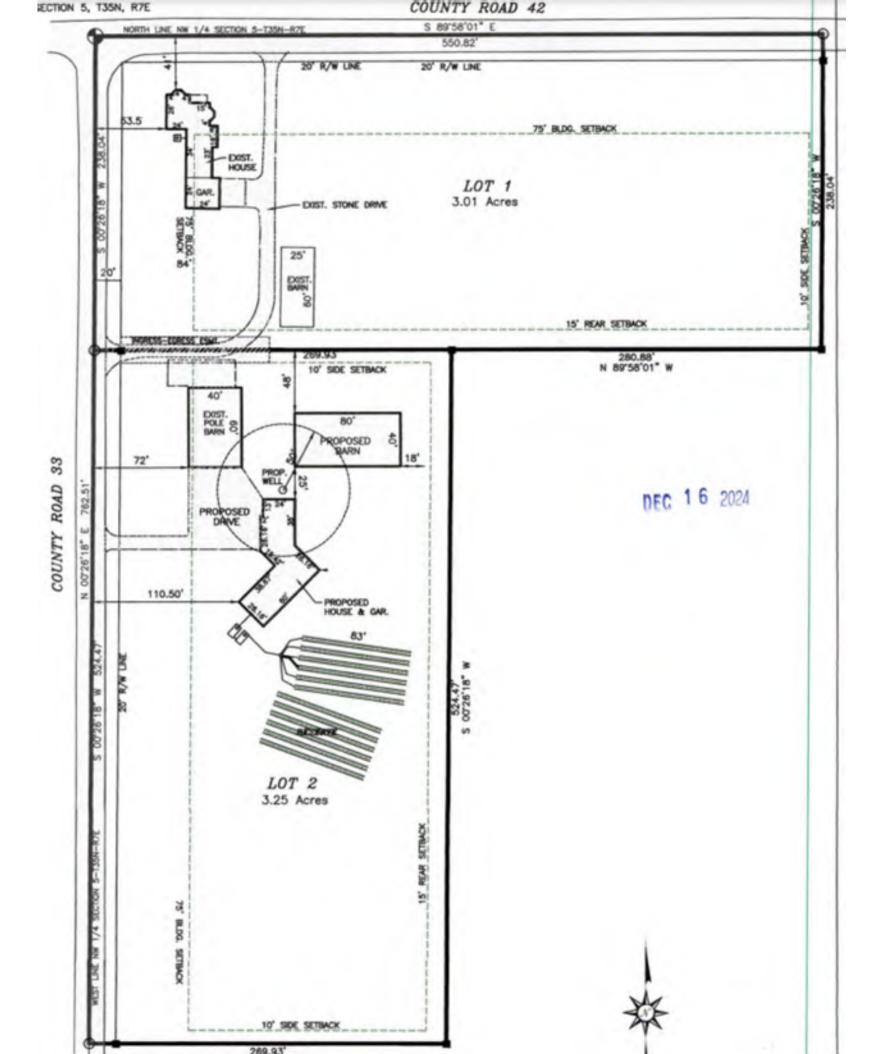

24 in Concord Township, zoned R-1.

F. Petitioner: Carpenter Family Farm East, LLC (Page 6)

Petition: for a 34 ft. Developmental Variance (Ordinance requires 75 ft.) to allow for

an existing residence 41 ft. from the centerline of the right-of-way of CR 42, for a 22 ft. Developmental Variance (Ordinance requires 75 ft.) to allow for an existing residence 53 ft. from the centerline of the right-of-way of CR 33 on proposed lot 1, and for a 3 ft. Developmental Variance (Ordinance require 75 ft.) to allow for an existing barn 72 ft. from the centerline of the right-of-

way on proposed lot 2.

Location: Southeast corner of CR 33 & CR 42, common address of 14966 CR 42 in

Benton Township, zoned A-1. DV-0886-2024

MOBILE HOME SPECIAL USE/DEVELOPMENTAL VARIANCES

G. Petitioner: Ruperto M. Aguilar & Pedro Aguilar Guerrero (Page 7)