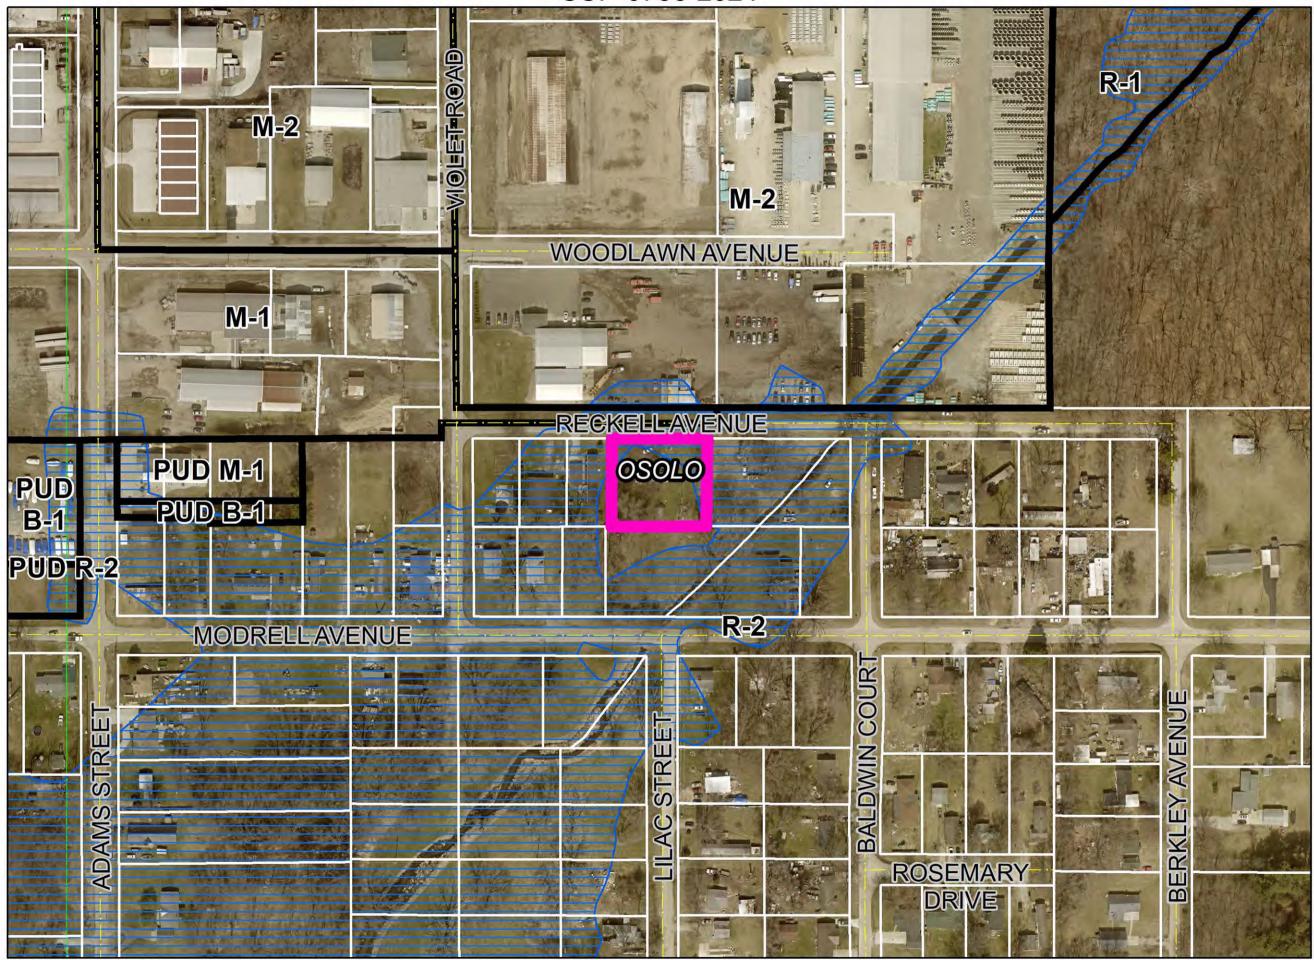

Petition: for a Special Use for an existing mobile home, and for a Developmental

Variance to allow for an existing mobile home withing 300 ft. of a residence.

Location: South side of Reckell Ave., 300 ft. East of Violet Rd., common address of

25620 Reckell Ave. in Osolo Township, zoned R-2. SUP-0788-2024

Petitioner: John Taylor (Buyer) & Luis Miguel Santiago Rivera (Seller) (Page 8)

Petition: for a Special Use for a mobile home, and for a Developmental Variance to

Petitioner: Laura R. Kreger.

*Location:* Northeast side of Heaton Vista, 30 ft. South of 3rd St., 745 ft. east of CR 113, in Osolo Township.