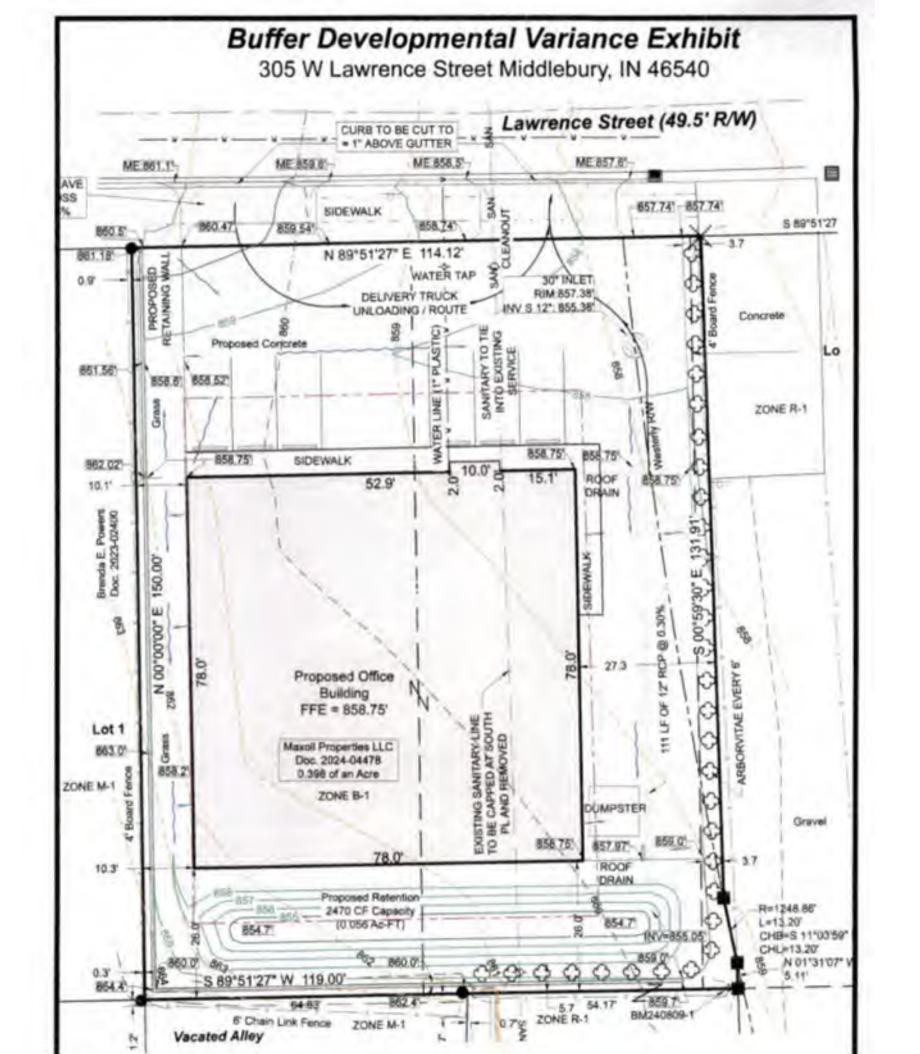

### DEVELOPMENTAL VARIANCES A. Petitioner: Maxoll Properties, LLC (Page 1)

Petition: for a Developmental Variance to allow a class 1, type A, buffer that is 4.7 ft. in average width, with 17 arborvitaes per 100 ft. & 0 shrubs (Ordinance require

a 25 ft. width, with 4 trees per 100 ft. & 24 shrubs per 100 ft.) along the East

& South property lines.

Location: South side of W. Lawrence St., 180 ft. East of Wayne St., common address of

305 W. Lawrence St. in Middlebury Township, zoned B-1. DV-0853-2024

Existing Zoning: B-1.

**Petition:** For a Developmental Variance to allow a class 1, type A, buffer that is 4.7 ft. in average width, with 17 arborvitae per 100 ft. and 0 shrubs (Ordinance requires a 25 ft. width, with 4 trees per 100 ft. and 24 shrubs per 100 ft.).

Petitioner: Maxoll Properties, LLC.

Location: South side of W. Lawrence St., 180 ft. east of Wayne St., in Middlebury Township.

#### Developmental Variance — Questionnaire

|    | Tell us what you want to do. This is a vacant lot zoned B-1, on which the owner wishes to build an office build                                                                                                                                                               |
|----|-------------------------------------------------------------------------------------------------------------------------------------------------------------------------------------------------------------------------------------------------------------------------------|
|    | in support of an on-line sales business. The adjoining property West and South is zoned M-1 and the property                                                                                                                                                                  |
|    | adjoining East and South is R-1. The owner is requesting a reduced buffer along the East and South lines.                                                                                                                                                                     |
| )  | Tell us why you can't change what you're doing so you don't need a variance. The building size required for                                                                                                                                                                   |
|    | optimal use does not allow adequate driving space along the East side of the building for deliveries.                                                                                                                                                                         |
|    |                                                                                                                                                                                                                                                                               |
|    | Tell us why the variance won't hurt your neighbors or the community. The adjoining residential building East                                                                                                                                                                  |
|    | 00' away and the residential building South is 130' away. A row of arborvitae is proposed to be sufficien                                                                                                                                                                     |
| re | eening for this low impact business. The town of Middlebury is in support of this proposed reduced buff                                                                                                                                                                       |
| )  | Does the property need well and septic? Well: $\square$ Y $\bowtie$ N Septic: $\square$ Y $\bowtie$ N                                                                                                                                                                         |
|    | Does the property need a <u>new</u> septic system? □ Y ☑ N                                                                                                                                                                                                                    |
|    | If a new septic system is needed, did the Health Department say there's enough space for it? $\ \square\ \ \ \ \ \ \ \ \ \ \ \ \ \ \ \ \ \$                                                                                                                                   |
| )  | Does the application include variances to allow for buildings or additions?   Y                                                                                                                                                                                               |
|    | Building or addition 1 Size and height to the peak:                                                                                                                                                                                                                           |
|    | Tell us what you'll use it for.                                                                                                                                                                                                                                               |
|    | Building or addition 2 Size and height to the peak:                                                                                                                                                                                                                           |
|    | Tell us what you'll use it for.                                                                                                                                                                                                                                               |
|    | Building or addition 3 Size and height to the peak:                                                                                                                                                                                                                           |
|    |                                                                                                                                                                                                                                                                               |
|    | Tell us what you'll use it for.                                                                                                                                                                                                                                               |
| )  | Tell us what you'll use it for.  Does the application include a variance for a residence on property with no road frontage? □ Y ☑ N                                                                                                                                           |
| )  |                                                                                                                                                                                                                                                                               |
| )  | Does the application include a variance for a residence on property with no road frontage?   Y   N                                                                                                                                                                            |
|    | Does the application include a variance for a residence on property with no road frontage? $\ \square\ \ Y\ \ \ \square\ \ N$ If yes, fill out below.                                                                                                                         |
|    | Does the application include a variance for a residence on property with no road frontage? $\square$ Y $\square$ N If yes, fill out below.  Is the easement existing? $\square$ Y $\square$ N If the easement is existing, is it recorded? $\square$ Y $\square$ N            |
|    | Does the application include a variance for a residence on property with no road frontage? ☐ Y ☑ N  If yes, fill out below.  Is the easement existing? ☐ Y ☐ N If the easement is existing, is it recorded? ☐ Y ☐ N  Tell us who owns (will own) the land under the easement. |
|    | Does the application include a variance for a residence on property with no road frontage?                                                                                                                                                                                    |
|    | Does the application include a variance for a residence on property with no road frontage?                                                                                                                                                                                    |
|    | Does the application include a variance for a residence on property with no road frontage?                                                                                                                                                                                    |
|    | Does the application include a variance for a residence on property with no road frontage?                                                                                                                                                                                    |
|    | Does the application include a variance for a residence on property with no road frontage?                                                                                                                                                                                    |
|    | Does the application include a variance for a residence on property with no road frontage?                                                                                                                                                                                    |
|    | Does the application include a variance for a residence on property with no road frontage?                                                                                                                                                                                    |
|    | Does the application include a variance for a residence on property with no road frontage?                                                                                                                                                                                    |
|    | Does the application include a variance for a residence on property with no road frontage?                                                                                                                                                                                    |
|    | Does the application include a variance for a residence on property with no road frontage?                                                                                                                                                                                    |
|    | Does the application include a variance for a residence on property with no road frontage?                                                                                                                                                                                    |
|    | Does the application include a variance for a residence on property with no road frontage?                                                                                                                                                                                    |
|    | Does the application include a variance for a residence on property with no road frontage?                                                                                                                                                                                    |

Proposed Buffer:

A row of arborvitae trees spaced 6 feet apart for a total length of 190 feet along the East boundary line and a portion of the South boundary line. Proposed buffer width varies between 3.7 feet and 5.7 feet.

# ■ IRON PIPE FOUND ■ REBAR FOUND ■ REBAR WICAP INSCRIBED "SHETLER FIRM 0146" SET 'L' CUT SET FENCE SIGN PROPOSED MANHOLE PROPOSED CONCRETE RIPRAP OUTLET PROTECTION

PROPOSED ARBORVITAE BUFFER

(3.7 - 5.7 WIDTH VARIES)

BUILDING SETBACK