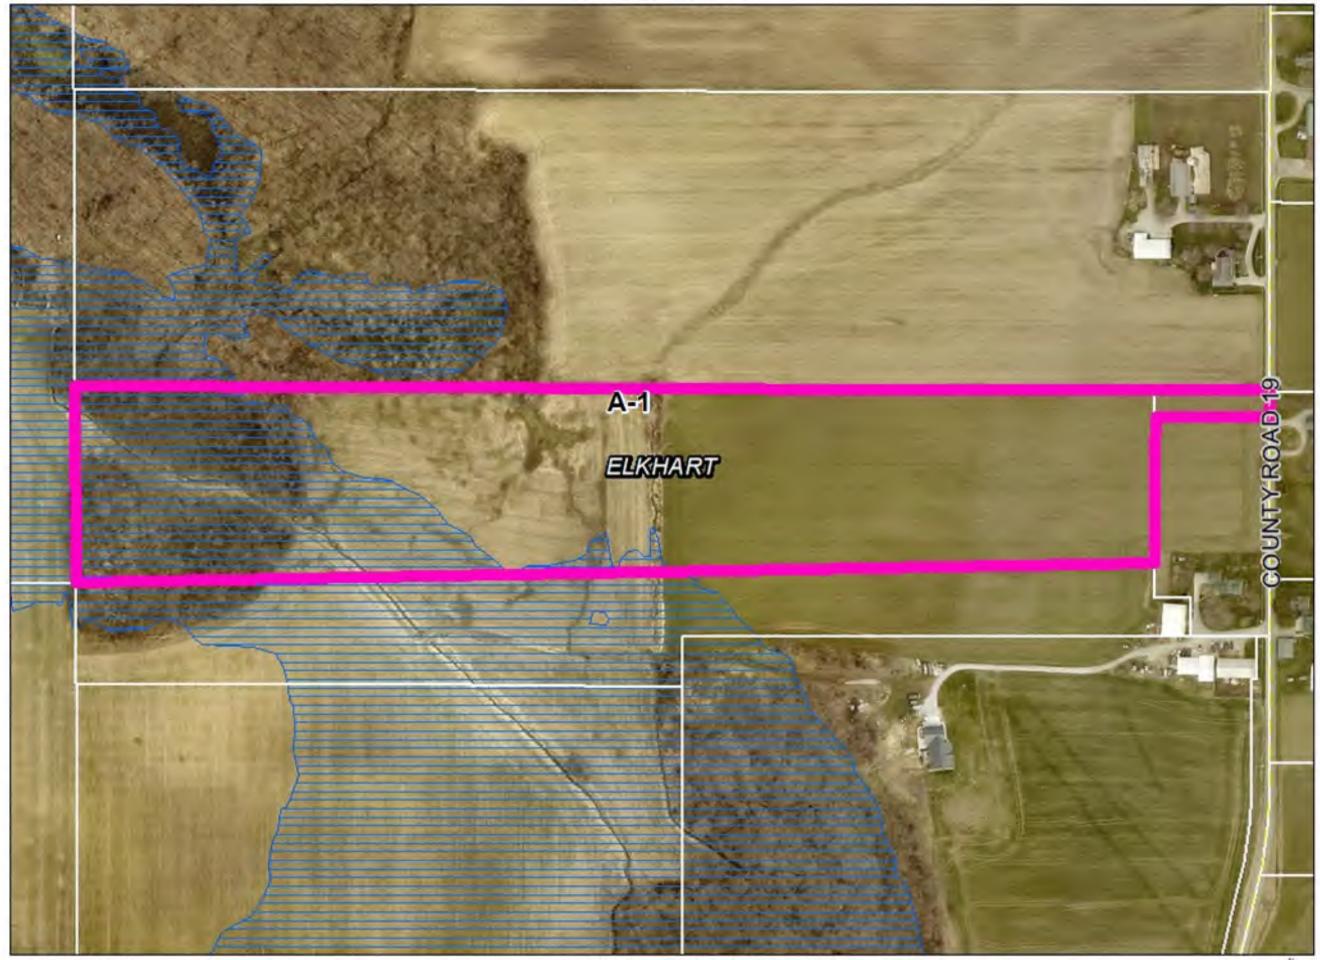

Existing Zoning: A-1.

**Petition:** For a 40 ft. lot-width Developmental Variance (Ordinance requires 100 ft.) to allow for the construction of a residence.

Petitioner: Matthew A. Johnson & Priscilla L. Johnson, Husband & Wife.

**Location:** West side of CR 19, 3,955 ft. north of CR 142, in Elkhart Township.

#### Site Description:

- ➤ Physical Improvement(s) None.
- ➤ Proposed Improvement(s) Residence.
- Existing Land Use Agricultural.
- ➤ Surrounding Land Use Residential, agricultural.