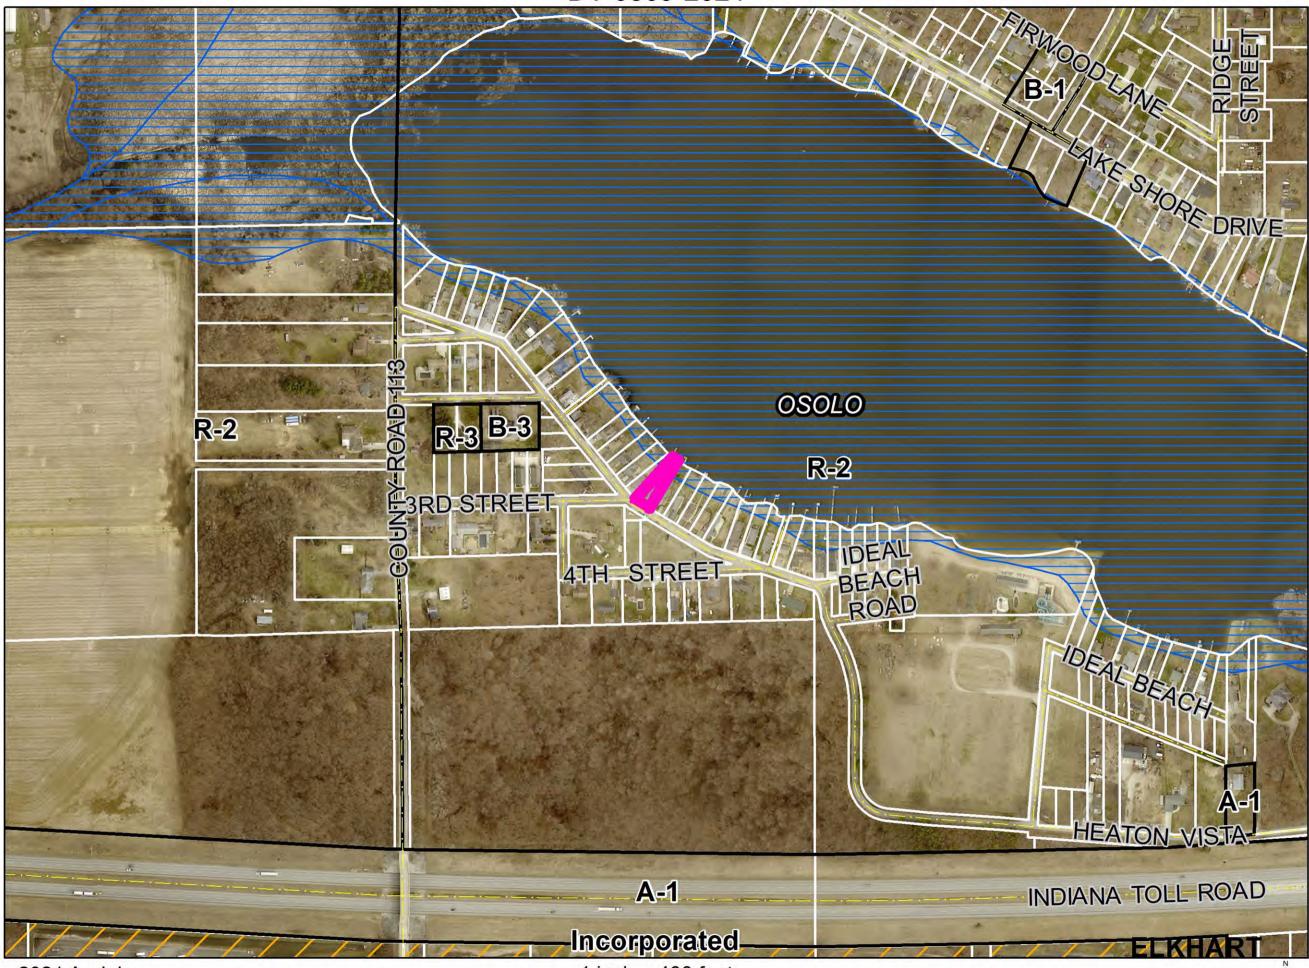

B. Petitioner: Laura R. Kreger (Page 2)

Petition: for a 32.5 ft. Developmental Variance (Ordinance requires 50 ft.) to allow for

the construction of an accessory structure 17.5 ft. from the center line of the right-of-way, and for a 4 ft. Developmental Variance (Ordinance requires 5 ft.) to allow for the construction of an accessory structure 1 ft. from the

Southeast property line.

Location: Northeast side of Heaton Vista, 30 ft. South of 3rd St.,745 ft. East of CR 113,

common address of 23099 Heaton Vista in Osolo Township, zoned R-2.

DV-0869-2024

C. Petitioner: Matthew A. Johnson & Priscilla L. Johnson, Husband & Wife (Page 3)

**Petition:** For a 32.5 ft. Developmental Variance (Ordinance requires 50 ft.) to allow for the construction of an accessory structure 17.5 ft. from the centerline of the right-of-way and for a 4 ft. Developmental Variance (Ordinance requires 5 ft.) to allow for the construction of an accessory structure 1 ft. from the southeast property line.

Petitioner: Laura R. Kreger.

*Location:* Northeast side of Heaton Vista, 30 ft. South of 3rd St., 745 ft. east of CR 113, in Osolo Township.