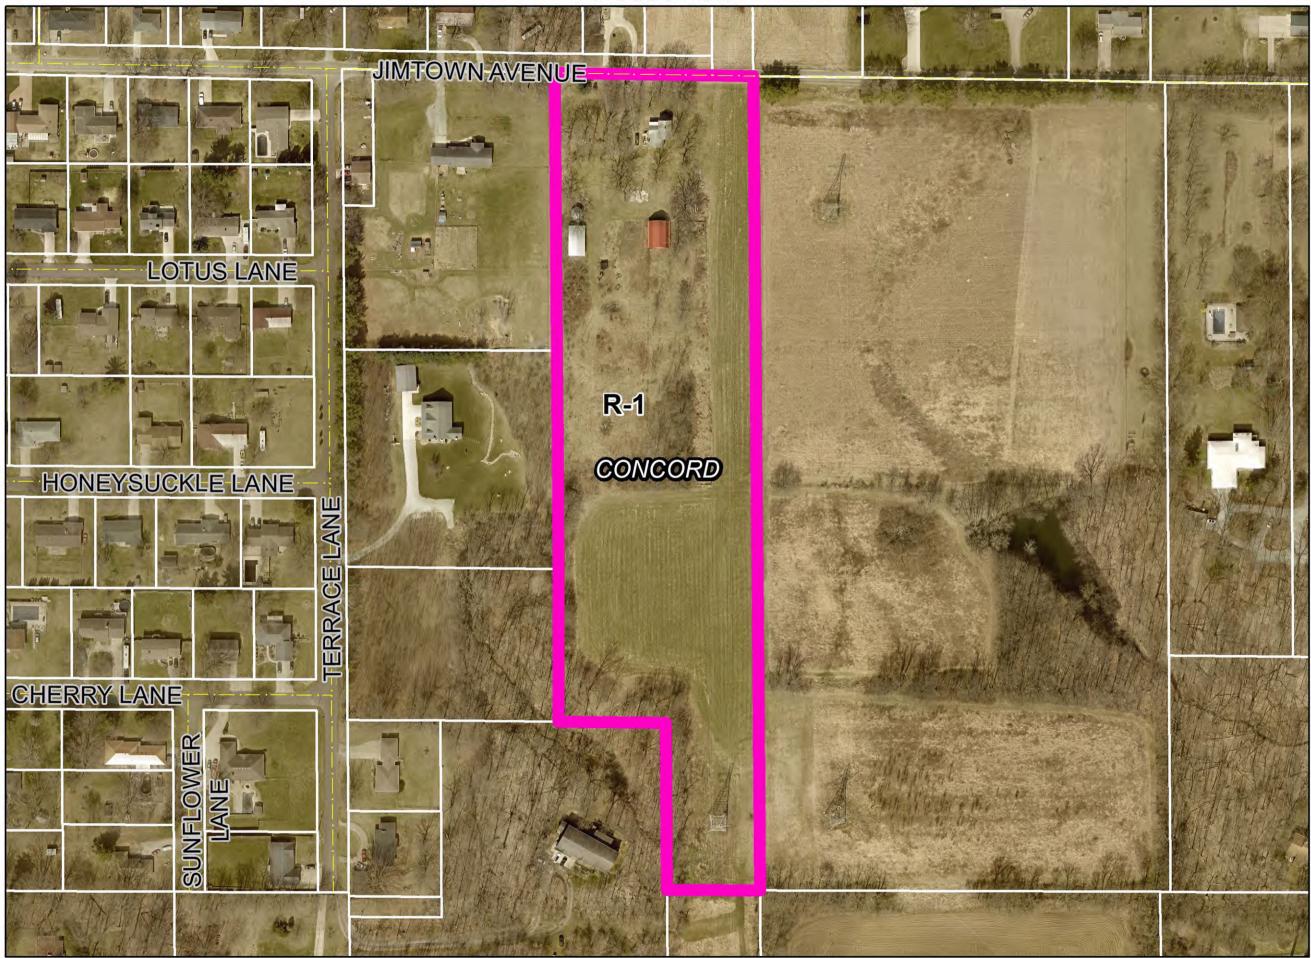

ft.) to allow for the construction of a residence on proposed lot 2.

Location: East side of CR 13, 250 ft. South of CR 16, common address of 57072 CR 13

in Concord Township, zoned R-1. DV-0884-2024

E. Petitioner: Ross W. Wenger (Page 5)

Petition: for a 4 ft. Developmental Variance (Ordinance requires 75 ft.) to allow for

construction of a residence 71 ft. from the centerline of the right-of-way.

DV-0885-2024

Location: South side of CR 24, 1,470 ft. West of CR 7, common address of 27278 CR

24 in Concord Township, zoned R-1.

F. Petitioner: Carpenter Family Farm East, LLC (Page 6)

Petition: for a 34 ft. Developmental Variance (Ordinance requires 75 ft.) to allow for

an existing residence 41 ft. from the centerline of the right-of-way of CR 42, for a 22 ft. Developmental Variance (Ordinance requires 75 ft.) to allow for an existing residence 53 ft. from the centerline of the right-of-way of CR 33 on proposed lot 1, and for a 3 ft. Developmental Variance (Ordinance require 75 ft.) to allow for an existing barn 72 ft. from the centerline of the right-of-