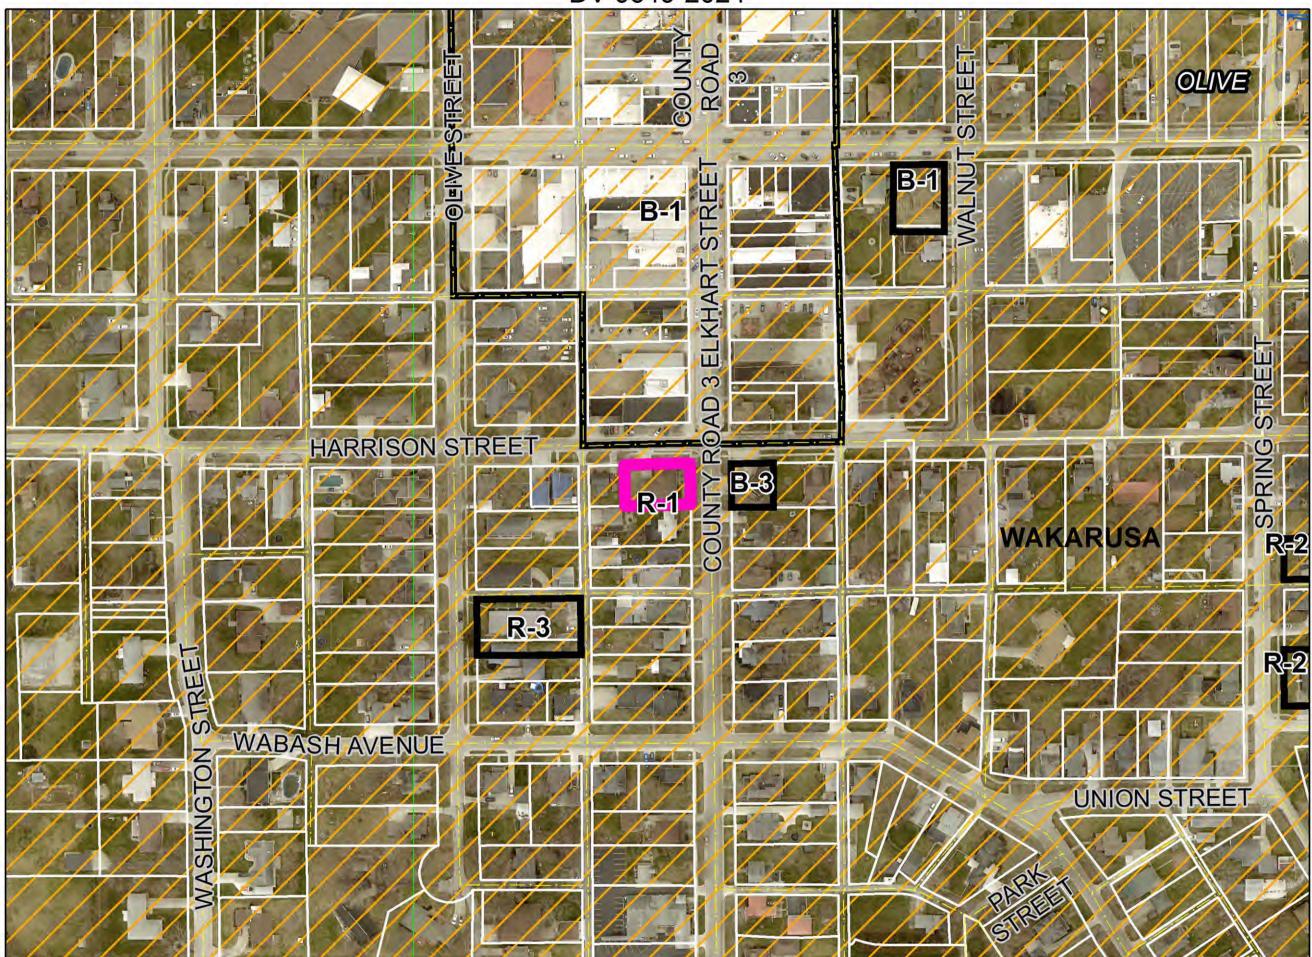

#### Hearing Date: October 16, 2024

Transaction Number: DV-0649-2024.

Parcel Number(s): 20-09-35-231-011.000-025.

Existing Zoning: R-1.

*Petition:* For a 7 ft. Developmental Variance (Ordinance requires 50 ft.) to allow for the placement of a detached accessory structure 43 ft. from the centerline of the right-of-way of Harrison St. and for a 10 ft. Developmental Variance (Ordinance requires 10 ft.) to allow for the placement of a detached accessory structure 0 ft. from the rear property line.

Petitioner: Monte W. Holdeman & Tanya K. Holdeman, Husband & Wife.

Location: Southwest corner of S. Elkhart St. (CR 3) & W. Harrison St., in Olive Township.