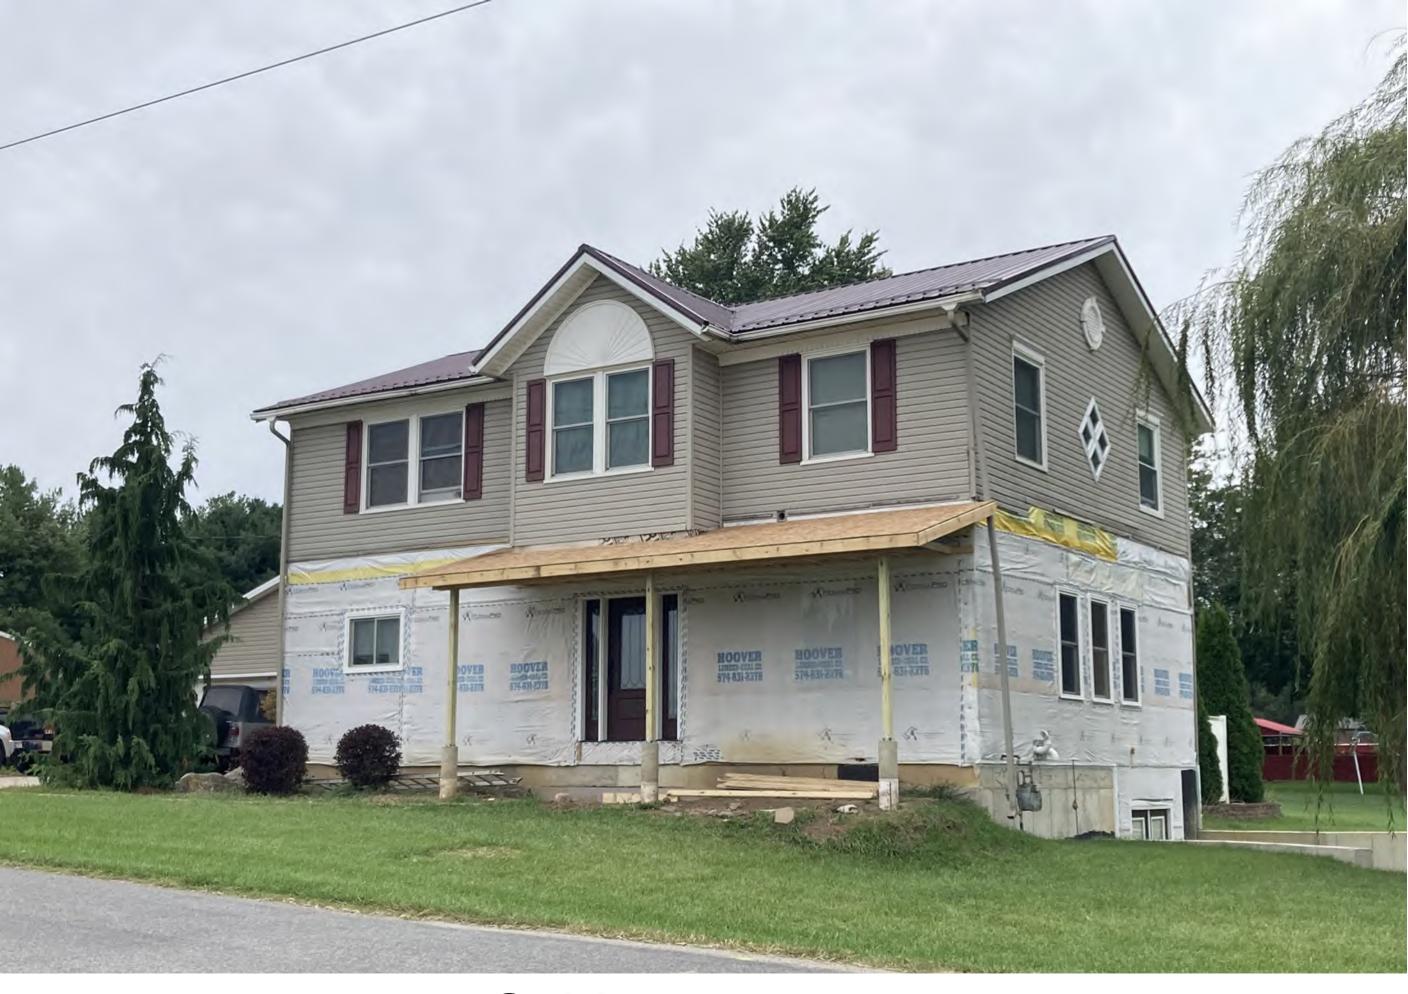

#### **DEVELOPMENTAL VARIANCES**

| A. | Petitioner: | David M. Miller                                                                                | ( <b>Page 1</b> )    |
|----|-------------|------------------------------------------------------------------------------------------------|----------------------|
|    | Petition:   | for a Developmental Variance to allow for the total se                                         | quare footage of     |
|    |             | accessory structures to exceed that allowed by right, for a 21                                 | ft. Developmental    |
|    |             | Variance (Ordinance requires 75 ft.) to allow for the co                                       | onstruction of an    |
|    |             | attached garage 54 ft. from the centerline of the right-of-w                                   | ay, and for a 1 ft.  |
|    |             | Developmental Variance (Ordinance requires 5 ft.) to allo                                      | w for an existing    |
|    |             | accessory structure 4 ft. from the South side property line.                                   |                      |
|    | Location:   | West side of CR 127, 2,015 ft. South of CR 44, common add                                      | lress of 68109 CR    |
|    |             | 127 in Jackson Township, zoned A-1.                                                            | DV-0647-2024         |
| B. | Petitioner: | Monte W. Holdeman & Tanya K. Holdeman,                                                         | (Page 2)             |
|    |             | Husband & Wife                                                                                 |                      |
|    | Petition:   | for a 7 ft. Developmental Variance (Ordinance requires 50 f                                    | t.) to allow for the |
|    |             | placement of a detached accessory structure 43 ft. from the                                    | e centerline of the  |
|    |             | right-of-way of Harrison St., and for a 10 ft. Develop                                         | mental Variance      |
|    |             | (Ordinance requires 10 ft.) to allow for the placement of a de                                 | etached accessory    |
|    |             | structure 0 ft. from the rear property line.                                                   | -                    |
|    | Location:   | Southwest corner of S. Elkhart St. (CR 3) & W. Harrison St.,                                   | , common address     |
|    |             | of 201 S. Elkhart St. in Olive Township, zoned R-1.                                            | DV-0649-2024         |
| C. | Petitioner: | Stacey L. Mikel & Jennifer A. Mikel, Husband & Wife                                            | (Page 3)             |
|    | Petition:   | for a 39 ft. Developmental Variance (Ordinance requires 7                                      | 5 ft.) to allow for  |
|    |             | an existing residence and the construction of a covered por<br>centerline of the right-of-way. | ch 36 ft. from the   |
|    | Location:   | Southwest corner of CR 19 & CR 40, common address of                                           | 66023 CR 19 in       |
|    |             | Elkhart Township, zoned A-1.                                                                   | DV-0651-2024         |
|    |             |                                                                                                |                      |

#### Hearing Date: October 16, 2024

Transaction Number: DV-0647-2024.

Parcel Number(s): 20-15-11-200-001.000-018.

Existing Zoning: A-1.

*Petition:* For a Developmental Variance to allow for the total square footage of accessory structures to exceed that allowed by right, for a 21 ft. Developmental Variance (Ordinance requires 75 ft.) to allow for the construction of an attached garage 54 ft. from the centerline of the right-of-way, and for a 1 ft. Developmental Variance (Ordinance requires 5 ft.) to allow for an existing accessory structure 4 ft. from the south side property line.

Petitioner: David M. Miller.

Location: West side of CR 127, 2,015 ft. south of CR 44, in Jackson Township.

#### Site Description:

- Physical Improvement(s) Residence, accessory structures.
- Proposed Improvement(s) Attached garage, partial remodel.
- Existing Land Use Residential.
- Surrounding Land Use Residential, agricultural.