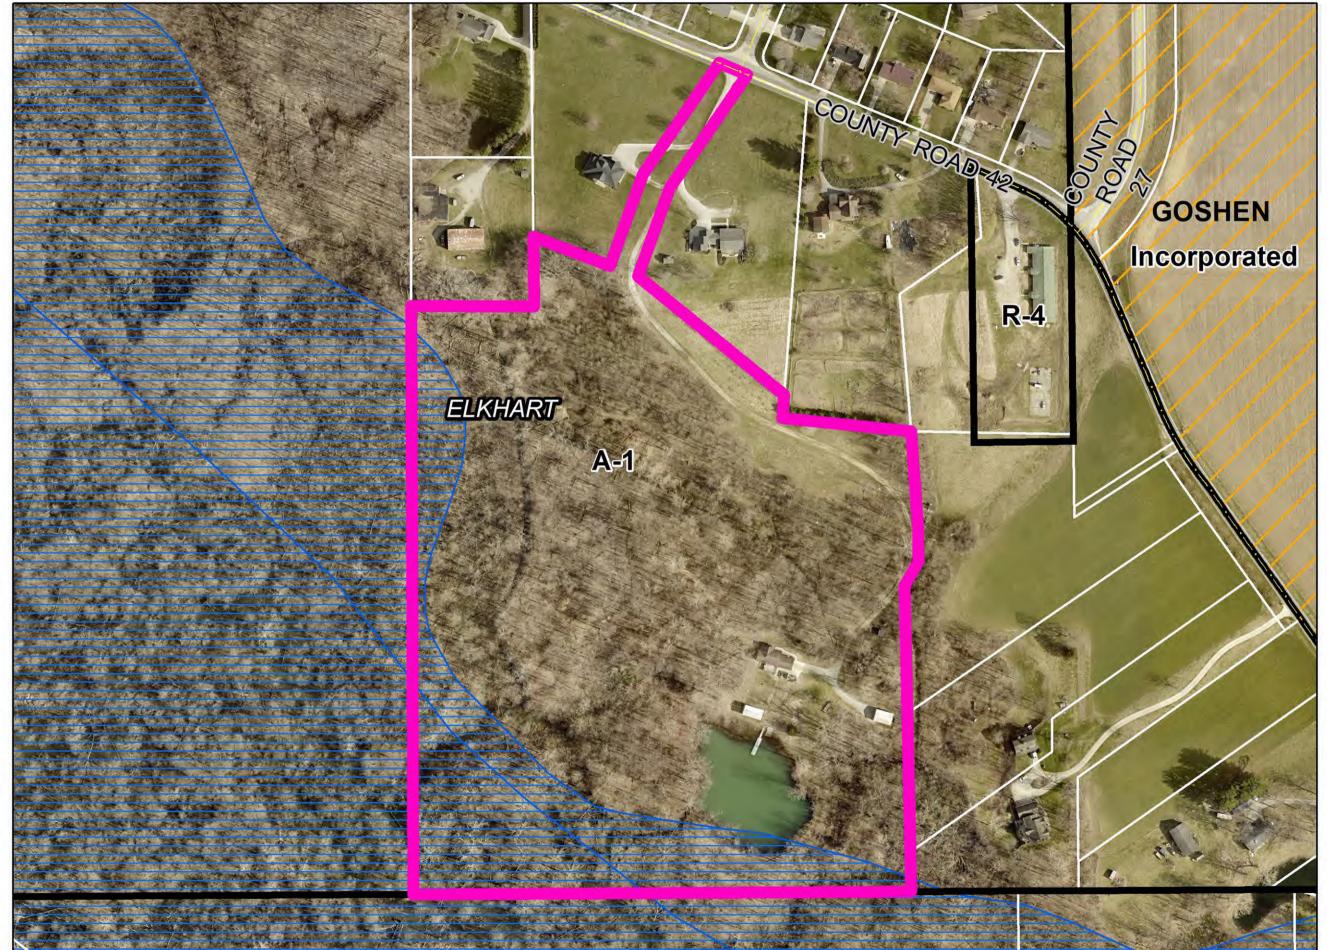

#### Hearing Date: October 16, 2024

Transaction Number: DV-0649-2024.

Parcel Number(s): 20-09-35-231-011.000-025.

Existing Zoning: R-1.

*Petition:* For a 7 ft. Developmental Variance (Ordinance requires 50 ft.) to allow for the placement of a detached accessory structure 43 ft. from the centerline of the right-of-way of Harrison St. and for a 10 ft. Developmental Variance (Ordinance requires 10 ft.) to allow for the placement of a detached accessory structure 0 ft. from the rear property line.

Petitioner: Monte W. Holdeman & Tanya K. Holdeman, Husband & Wife.

Location: Southwest corner of S. Elkhart St. (CR 3) & W. Harrison St., in Olive Township.

#### Site Description:

- Physical Improvement(s) Residence.
- Proposed Improvement(s) Detached accessory structure.
- Existing Land Use Residential.
- Surrounding Land Use Residential, commercial.