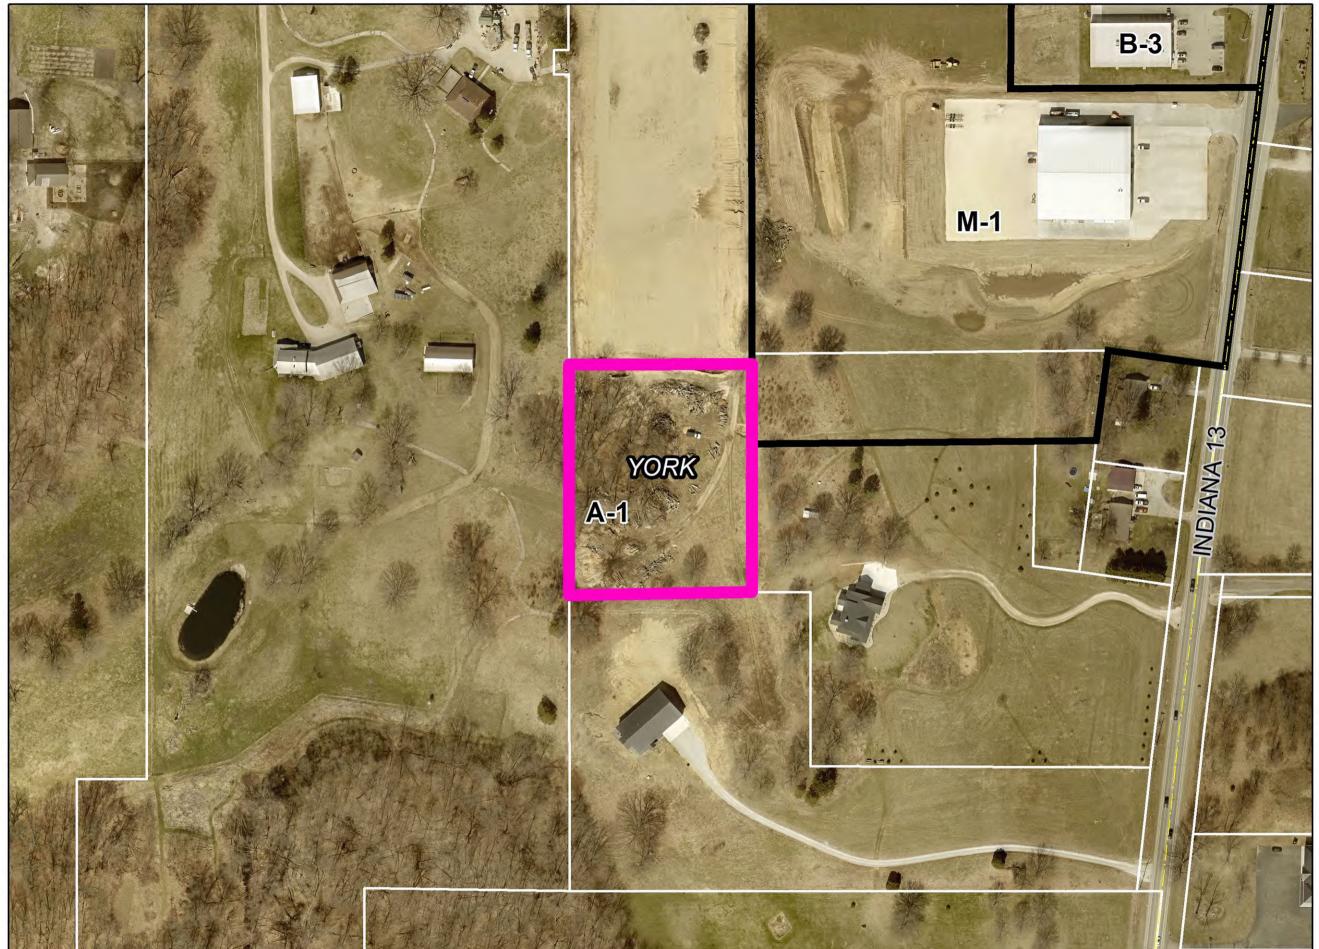

| D. | Petitioner:<br>Petition: | Larry J. White & Michelle L. White, Husband & Wife<br>for a Developmental Variance to allow for the total so             | ( <b>Page 4</b> )<br>muare footage of |
|----|--------------------------|--------------------------------------------------------------------------------------------------------------------------|---------------------------------------|
|    |                          | accessory structures to exceed that allowed by right.                                                                    | 1                                     |
|    | Location:                | North end of the easement, North of W. Berry St., 340 ft. V<br>St., common address of 412 W.Berry St. in Middlebury Tow  |                                       |
|    |                          | zoned A-1.                                                                                                               | DV-0657-2024                          |
| E. | Petitioner:              | Robert T. McCartney & Heather A. McCartney,<br>Husband & Wife                                                            | (Page 5)                              |
|    | Petition:                | for a Developmental Variance to allow for the construction<br>property with no road frontage served by an access easemen |                                       |
|    | Location:                | West side of CR 13, 1,420 ft. South of SR 120, in York Tow                                                               |                                       |
|    |                          | zoned A-1.                                                                                                               | DV-0661-2024                          |
| F. | Petitioner :             | Lyle D. Bontrager & Dianne J. Bontrager,<br>Husband & Wife                                                               | (Page 6)                              |
|    | Petition:                | for a 39 ft. lot-width Developmental Variance (Ordinance re                                                              | equires 100 ft.) to                   |
|    | i cution.                | allow for the construction of a proposed residence on                                                                    | • ·                                   |
|    |                          | Developmental Variance to allow for an existing residence<br>no road frontage served by an access easement on proposed   |                                       |
|    | Location:                | South side of CR 42, 2,400 ft. Northwest of CR 142, cor                                                                  |                                       |
|    |                          | 18400 CR 42 in Elkhart Township, zoned A-1.                                                                              | DV-0660-2024                          |
| G. | Petitioner:              | James L. Freeze & Billie Jo Freeze, Husband & Wife                                                                       | (Page 7)                              |
|    | Petition:                | for a Special Use for a mobile home.                                                                                     |                                       |
|    | Location:                | East side of CR 131, 1,245 ft. North of SR 120, common add                                                               | ress of 52760 CR                      |
|    |                          | 131 in York Township, zoned A-1.                                                                                         | SUP-0653-2024                         |