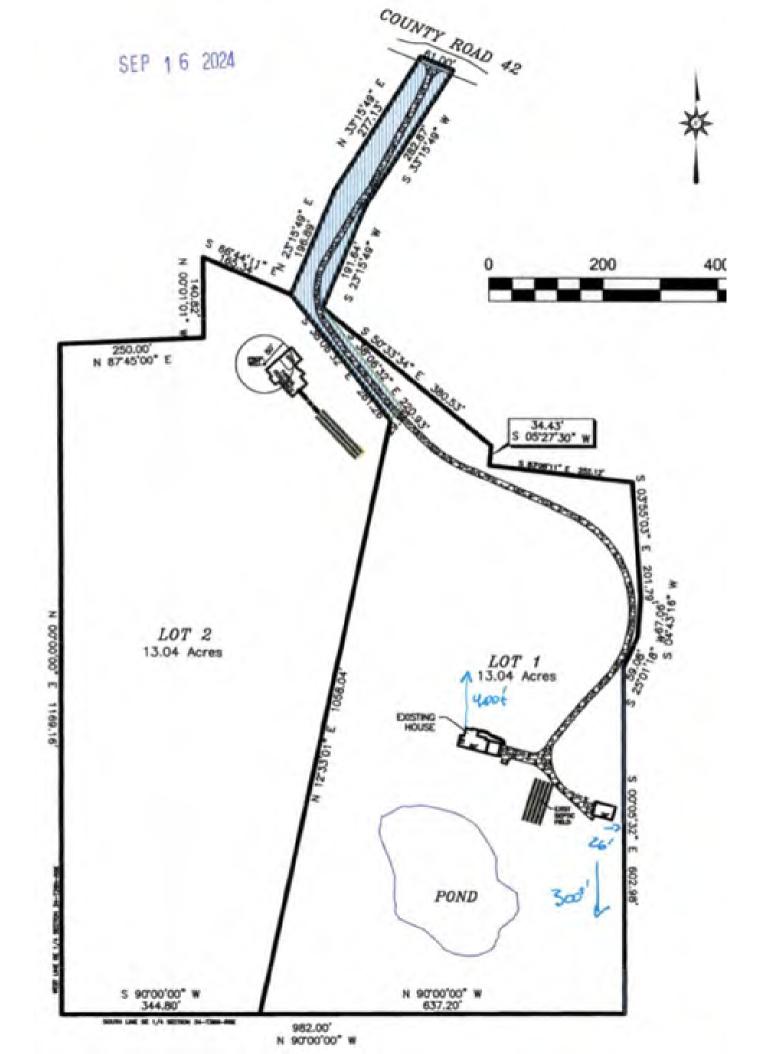

| D. | Petitioner:<br>Petition: | Larry J. White & Michelle L. White, Husband & Wife<br>for a Developmental Variance to allow for the total so             | ( <b>Page 4</b> )<br>muare footage of |
|----|--------------------------|--------------------------------------------------------------------------------------------------------------------------|---------------------------------------|
|    |                          | accessory structures to exceed that allowed by right.                                                                    | 1                                     |
|    | Location:                | North end of the easement, North of W. Berry St., 340 ft. V<br>St., common address of 412 W.Berry St. in Middlebury Tow  |                                       |
|    |                          | zoned A-1.                                                                                                               | DV-0657-2024                          |
| E. | Petitioner:              | Robert T. McCartney & Heather A. McCartney,<br>Husband & Wife                                                            | (Page 5)                              |
|    | Petition:                | for a Developmental Variance to allow for the construction<br>property with no road frontage served by an access easemen |                                       |
|    | Location:                | West side of CR 13, 1,420 ft. South of SR 120, in York Tow                                                               |                                       |
|    |                          | zoned A-1.                                                                                                               | DV-0661-2024                          |
| F. | Petitioner :             | Lyle D. Bontrager & Dianne J. Bontrager,<br>Husband & Wife                                                               | (Page 6)                              |
|    | Petition:                | for a 39 ft. lot-width Developmental Variance (Ordinance re                                                              | equires 100 ft.) to                   |
|    | i cution.                | allow for the construction of a proposed residence on                                                                    | • ·                                   |
|    |                          | Developmental Variance to allow for an existing residence<br>no road frontage served by an access easement on proposed   |                                       |
|    | Location:                | South side of CR 42, 2,400 ft. Northwest of CR 142, cor                                                                  |                                       |
|    |                          | 18400 CR 42 in Elkhart Township, zoned A-1.                                                                              | DV-0660-2024                          |
| G. | Petitioner:              | James L. Freeze & Billie Jo Freeze, Husband & Wife                                                                       | (Page 7)                              |
|    | Petition:                | for a Special Use for a mobile home.                                                                                     |                                       |
|    | Location:                | East side of CR 131, 1,245 ft. North of SR 120, common add                                                               | ress of 52760 CR                      |
|    |                          | 131 in York Township, zoned A-1.                                                                                         | SUP-0653-2024                         |