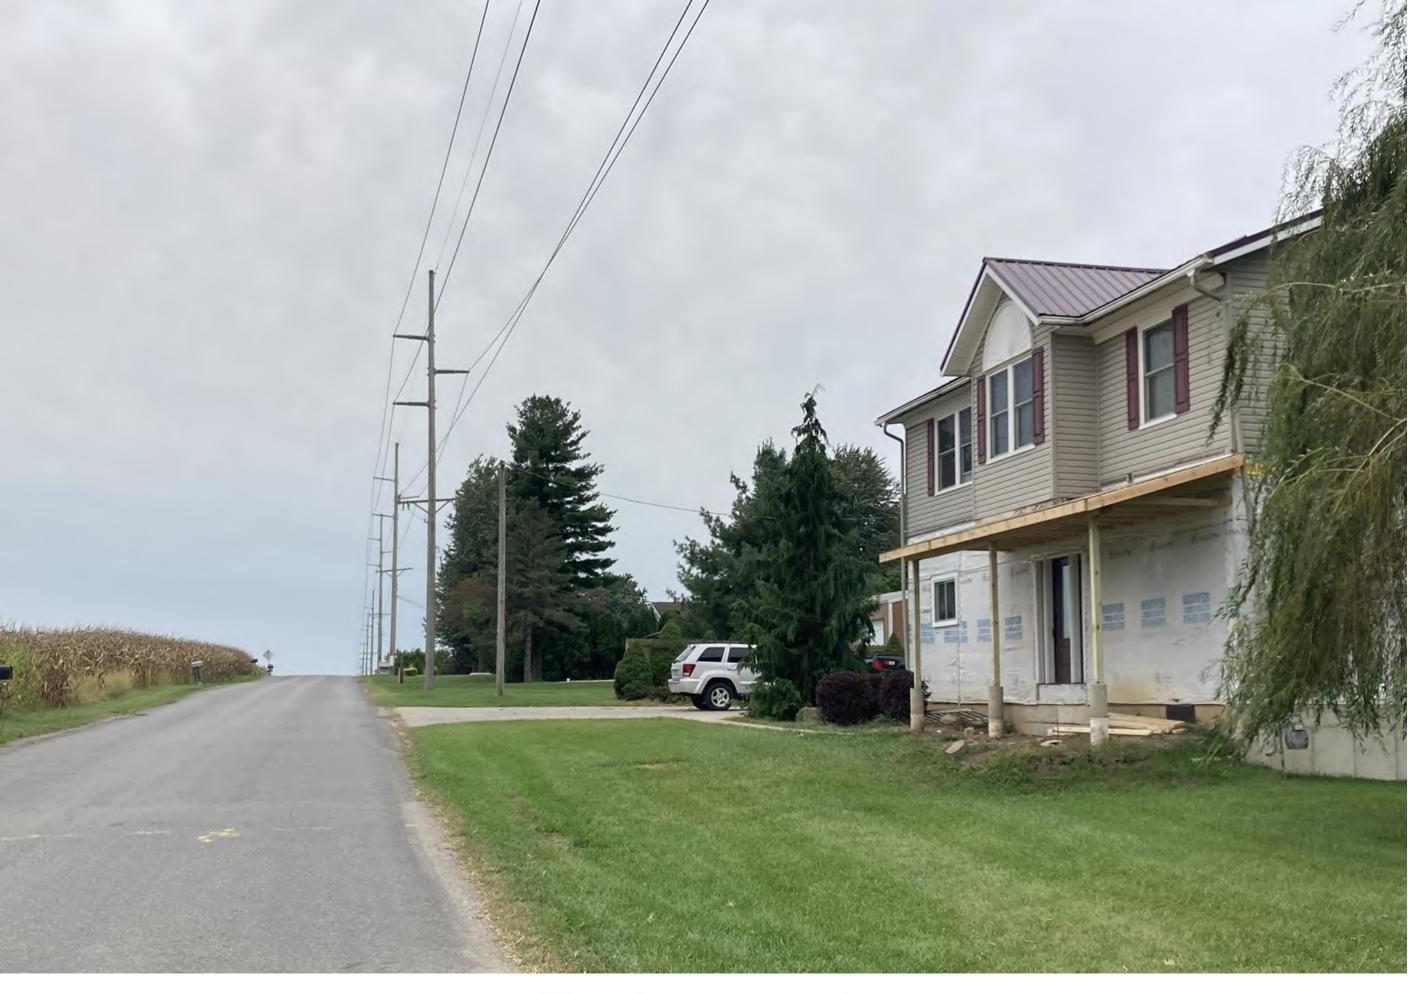

#### **DEVELOPMENTAL VARIANCES**

| A. | Petitioner: | David M. Miller                                                                                | ( <b>Page 1</b> )    |
|----|-------------|------------------------------------------------------------------------------------------------|----------------------|
|    | Petition:   | for a Developmental Variance to allow for the total se                                         | quare footage of     |
|    |             | accessory structures to exceed that allowed by right, for a 21                                 | ft. Developmental    |
|    |             | Variance (Ordinance requires 75 ft.) to allow for the co                                       | onstruction of an    |
|    |             | attached garage 54 ft. from the centerline of the right-of-w                                   | ay, and for a 1 ft.  |
|    |             | Developmental Variance (Ordinance requires 5 ft.) to allo                                      | w for an existing    |
|    |             | accessory structure 4 ft. from the South side property line.                                   |                      |
|    | Location:   | West side of CR 127, 2,015 ft. South of CR 44, common add                                      | lress of 68109 CR    |
|    |             | 127 in Jackson Township, zoned A-1.                                                            | DV-0647-2024         |
| B. | Petitioner: | Monte W. Holdeman & Tanya K. Holdeman,                                                         | (Page 2)             |
|    |             | Husband & Wife                                                                                 |                      |
|    | Petition:   | for a 7 ft. Developmental Variance (Ordinance requires 50 f                                    | t.) to allow for the |
|    |             | placement of a detached accessory structure 43 ft. from the                                    | e centerline of the  |
|    |             | right-of-way of Harrison St., and for a 10 ft. Develop                                         | mental Variance      |
|    |             | (Ordinance requires 10 ft.) to allow for the placement of a de                                 | etached accessory    |
|    |             | structure 0 ft. from the rear property line.                                                   | -                    |
|    | Location:   | Southwest corner of S. Elkhart St. (CR 3) & W. Harrison St.,                                   | , common address     |
|    |             | of 201 S. Elkhart St. in Olive Township, zoned R-1.                                            | DV-0649-2024         |
| C. | Petitioner: | Stacey L. Mikel & Jennifer A. Mikel, Husband & Wife                                            | (Page 3)             |
|    | Petition:   | for a 39 ft. Developmental Variance (Ordinance requires 7                                      | 5 ft.) to allow for  |
|    |             | an existing residence and the construction of a covered por<br>centerline of the right-of-way. | ch 36 ft. from the   |
|    | Location:   | Southwest corner of CR 19 & CR 40, common address of                                           | 66023 CR 19 in       |
|    |             | Elkhart Township, zoned A-1.                                                                   | DV-0651-2024         |
|    |             |                                                                                                |                      |

#### Hearing Date: October 16, 2024

Transaction Number: DV-0647-2024.

Parcel Number(s): 20-15-11-200-001.000-018.

Existing Zoning: A-1.

*Petition:* For a Developmental Variance to allow for the total square footage of accessory structures to exceed that allowed by right, for a 21 ft. Developmental Variance (Ordinance requires 75 ft.) to allow for the construction of an attached garage 54 ft. from the centerline of the right-of-way, and for a 1 ft. Developmental Variance (Ordinance requires 5 ft.) to allow for an existing accessory structure 4 ft. from the south side property line.

Petitioner: David M. Miller.

Location: West side of CR 127, 2,015 ft. south of CR 44, in Jackson Township.

#### Site Description:

- Physical Improvement(s) Residence, accessory structures.
- Proposed Improvement(s) Attached garage, partial remodel.
- Existing Land Use Residential.
- Surrounding Land Use Residential, agricultural.