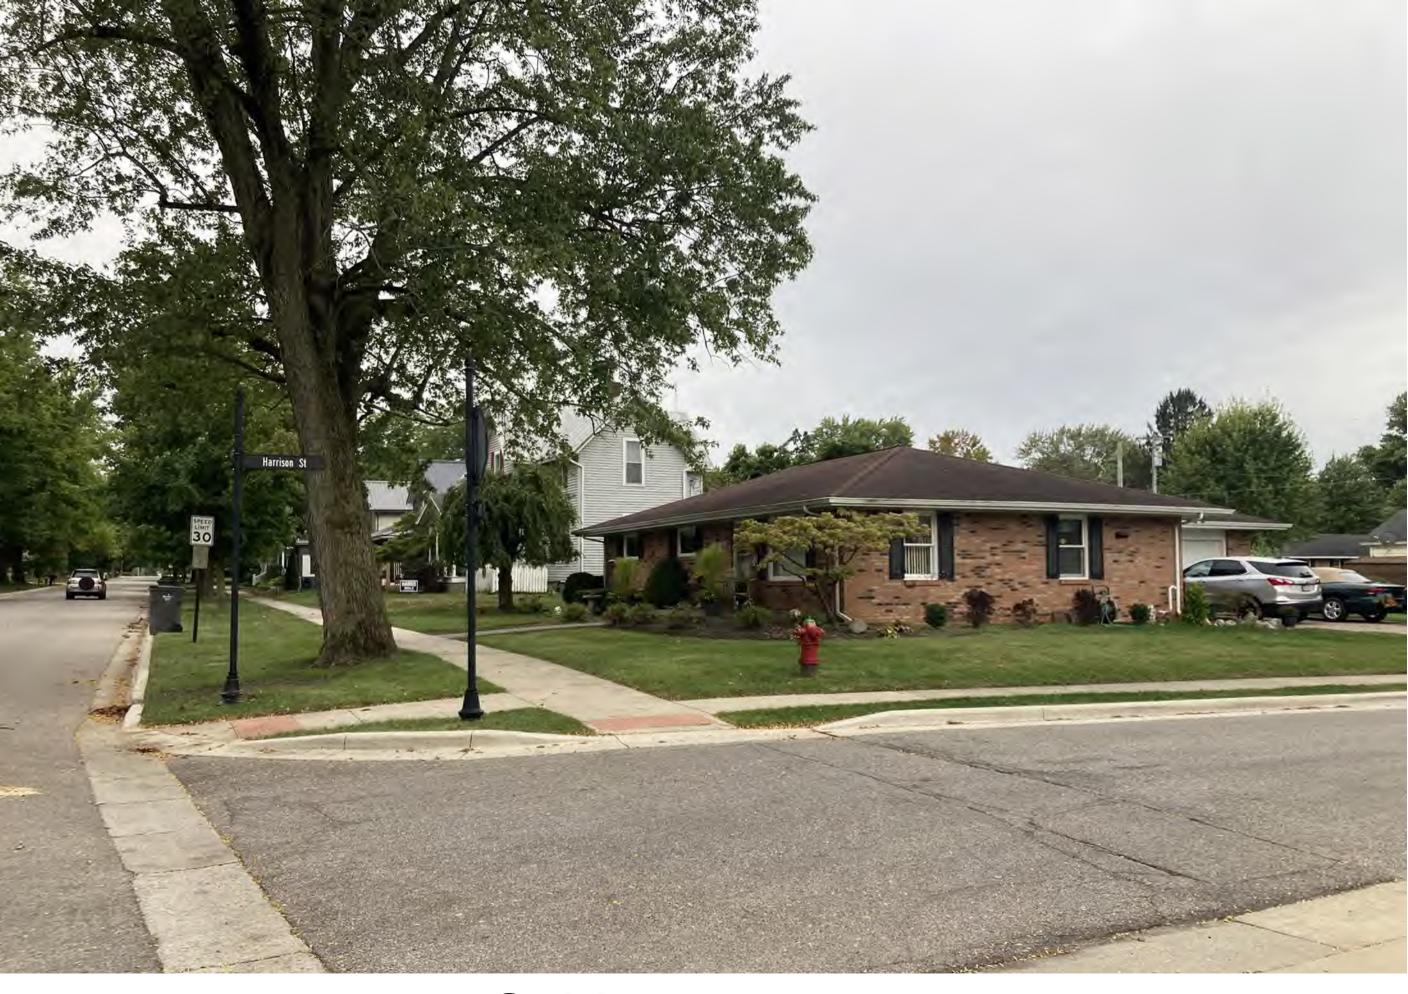

#### Hearing Date: October 16, 2024

Transaction Number: DV-0649-2024.

Parcel Number(s): 20-09-35-231-011.000-025.

Existing Zoning: R-1.

*Petition:* For a 7 ft. Developmental Variance (Ordinance requires 50 ft.) to allow for the placement of a detached accessory structure 43 ft. from the centerline of the right-of-way of Harrison St. and for a 10 ft. Developmental Variance (Ordinance requires 10 ft.) to allow for the placement of a detached accessory structure 0 ft. from the rear property line.

Petitioner: Monte W. Holdeman & Tanya K. Holdeman, Husband & Wife.

Location: Southwest corner of S. Elkhart St. (CR 3) & W. Harrison St., in Olive Township.

## Subject property