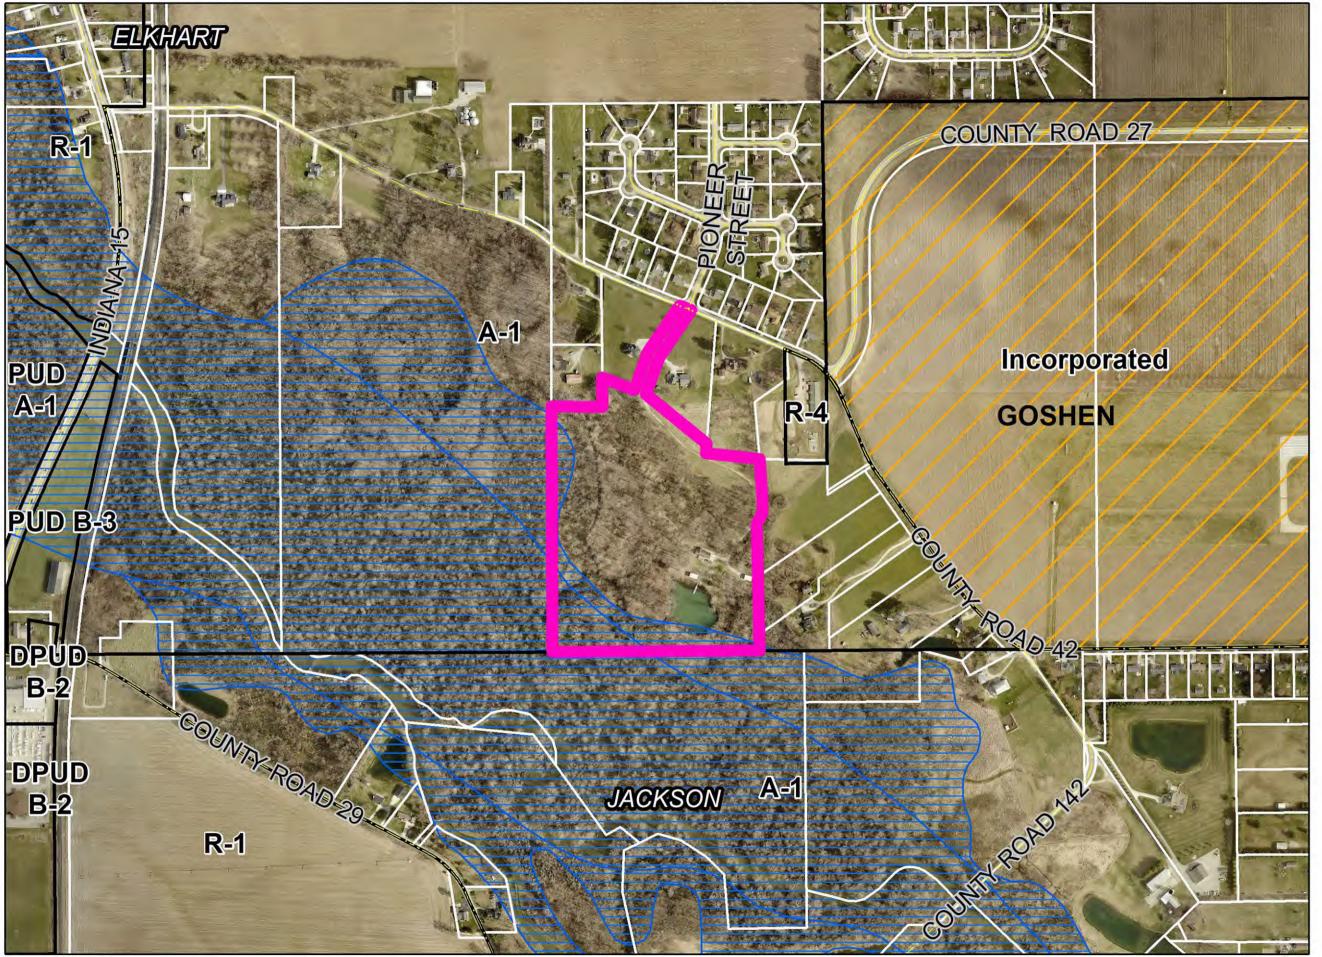

#### **DEVELOPMENTAL VARIANCES**

| A. | Petitioner: | David M. Miller                                                                                | ( <b>Page 1</b> )    |
|----|-------------|------------------------------------------------------------------------------------------------|----------------------|
|    | Petition:   | for a Developmental Variance to allow for the total se                                         | quare footage of     |
|    |             | accessory structures to exceed that allowed by right, for a 21                                 | ft. Developmental    |
|    |             | Variance (Ordinance requires 75 ft.) to allow for the co                                       | onstruction of an    |
|    |             | attached garage 54 ft. from the centerline of the right-of-w                                   | ay, and for a 1 ft.  |
|    |             | Developmental Variance (Ordinance requires 5 ft.) to allo                                      | w for an existing    |
|    |             | accessory structure 4 ft. from the South side property line.                                   |                      |
|    | Location:   | West side of CR 127, 2,015 ft. South of CR 44, common add                                      | lress of 68109 CR    |
|    |             | 127 in Jackson Township, zoned A-1.                                                            | DV-0647-2024         |
| B. | Petitioner: | Monte W. Holdeman & Tanya K. Holdeman,                                                         | (Page 2)             |
|    |             | Husband & Wife                                                                                 |                      |
|    | Petition:   | for a 7 ft. Developmental Variance (Ordinance requires 50 f                                    | t.) to allow for the |
|    |             | placement of a detached accessory structure 43 ft. from the                                    | e centerline of the  |
|    |             | right-of-way of Harrison St., and for a 10 ft. Develop                                         | mental Variance      |
|    |             | (Ordinance requires 10 ft.) to allow for the placement of a de                                 | etached accessory    |
|    |             | structure 0 ft. from the rear property line.                                                   | -                    |
|    | Location:   | Southwest corner of S. Elkhart St. (CR 3) & W. Harrison St.,                                   | , common address     |
|    |             | of 201 S. Elkhart St. in Olive Township, zoned R-1.                                            | DV-0649-2024         |
| C. | Petitioner: | Stacey L. Mikel & Jennifer A. Mikel, Husband & Wife                                            | (Page 3)             |
|    | Petition:   | for a 39 ft. Developmental Variance (Ordinance requires 7                                      | 5 ft.) to allow for  |
|    |             | an existing residence and the construction of a covered por<br>centerline of the right-of-way. | ch 36 ft. from the   |
|    | Location:   | Southwest corner of CR 19 & CR 40, common address of                                           | 66023 CR 19 in       |
|    |             | Elkhart Township, zoned A-1.                                                                   | DV-0651-2024         |
|    |             |                                                                                                |                      |

| D. | Petitioner:<br>Petition: | Larry J. White & Michelle L. White, Husband & Wife<br>for a Developmental Variance to allow for the total so             | ( <b>Page 4</b> )<br>muare footage of |
|----|--------------------------|--------------------------------------------------------------------------------------------------------------------------|---------------------------------------|
|    |                          | accessory structures to exceed that allowed by right.                                                                    | 1                                     |
|    | Location:                | North end of the easement, North of W. Berry St., 340 ft. V<br>St., common address of 412 W.Berry St. in Middlebury Tow  |                                       |
|    |                          | zoned A-1.                                                                                                               | DV-0657-2024                          |
| E. | Petitioner:              | Robert T. McCartney & Heather A. McCartney,<br>Husband & Wife                                                            | (Page 5)                              |
|    | Petition:                | for a Developmental Variance to allow for the construction<br>property with no road frontage served by an access easemen |                                       |
|    | Location:                | West side of CR 13, 1,420 ft. South of SR 120, in York Tow                                                               |                                       |
|    |                          | zoned A-1.                                                                                                               | DV-0661-2024                          |
| F. | Petitioner :             | Lyle D. Bontrager & Dianne J. Bontrager,<br>Husband & Wife                                                               | (Page 6)                              |
|    | Petition:                | for a 39 ft. lot-width Developmental Variance (Ordinance re                                                              | equires 100 ft.) to                   |
|    | i cution.                | allow for the construction of a proposed residence on                                                                    | • ·                                   |
|    |                          | Developmental Variance to allow for an existing residence<br>no road frontage served by an access easement on proposed   |                                       |
|    | Location:                | South side of CR 42, 2,400 ft. Northwest of CR 142, cor                                                                  |                                       |
|    |                          | 18400 CR 42 in Elkhart Township, zoned A-1.                                                                              | DV-0660-2024                          |
| G. | Petitioner:              | James L. Freeze & Billie Jo Freeze, Husband & Wife                                                                       | (Page 7)                              |
|    | Petition:                | for a Special Use for a mobile home.                                                                                     |                                       |
|    | Location:                | East side of CR 131, 1,245 ft. North of SR 120, common add                                                               | ress of 52760 CR                      |
|    |                          | 131 in York Township, zoned A-1.                                                                                         | SUP-0653-2024                         |

#### Hearing Date: October 16, 2024

Transaction Number: DV-0647-2024.

Parcel Number(s): 20-15-11-200-001.000-018.

Existing Zoning: A-1.

*Petition:* For a Developmental Variance to allow for the total square footage of accessory structures to exceed that allowed by right, for a 21 ft. Developmental Variance (Ordinance requires 75 ft.) to allow for the construction of an attached garage 54 ft. from the centerline of the right-of-way, and for a 1 ft. Developmental Variance (Ordinance requires 5 ft.) to allow for an existing accessory structure 4 ft. from the south side property line.

Petitioner: David M. Miller.

Location: West side of CR 127, 2,015 ft. south of CR 44, in Jackson Township.