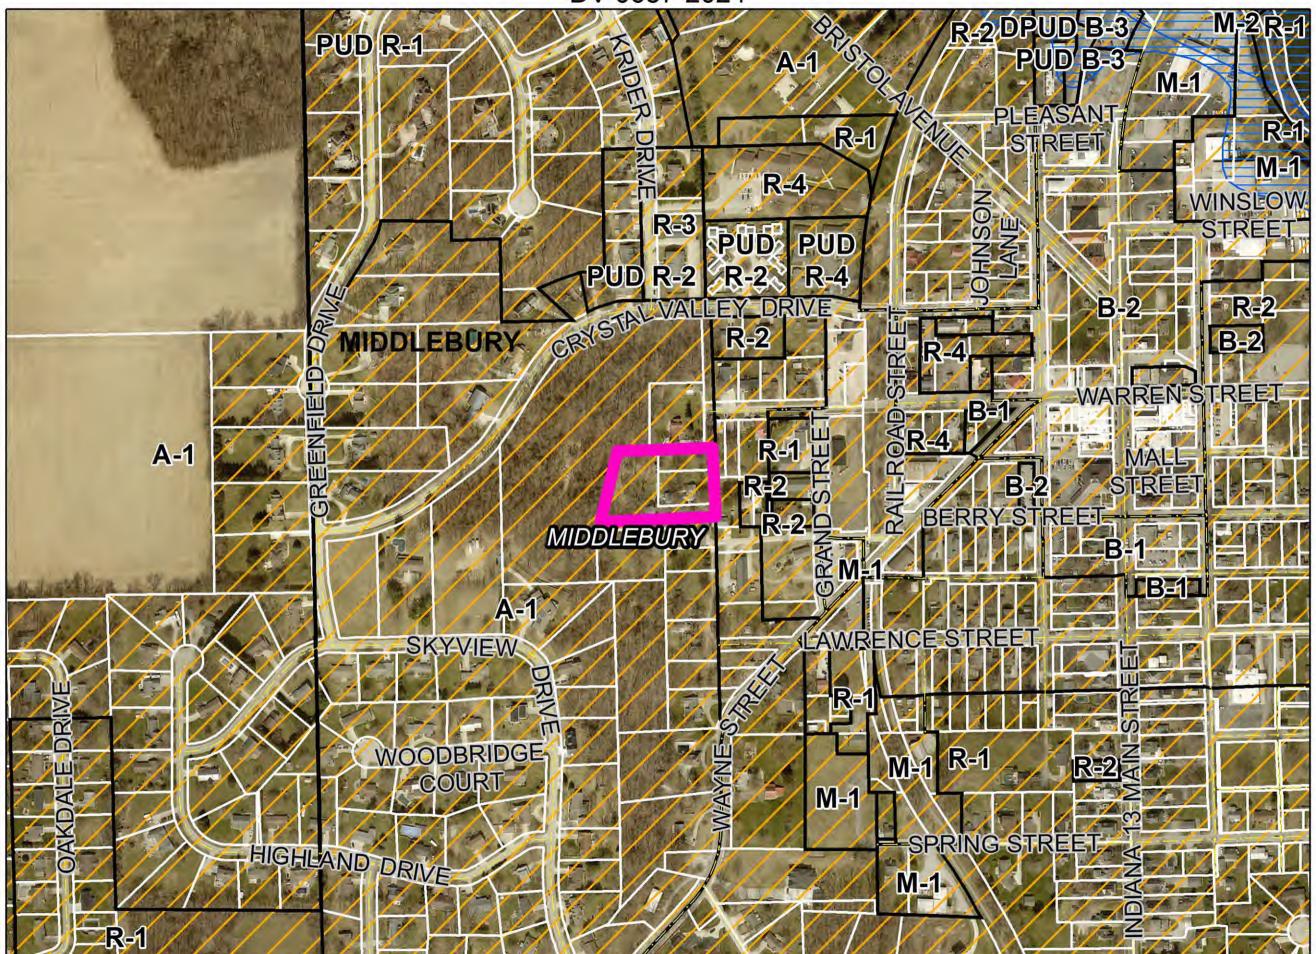

| D. | Petitioner:<br>Petition: | Larry J. White & Michelle L. White, Husband & Wife<br>for a Developmental Variance to allow for the total so             | ( <b>Page 4</b> )<br>muare footage of |
|----|--------------------------|--------------------------------------------------------------------------------------------------------------------------|---------------------------------------|
|    |                          | accessory structures to exceed that allowed by right.                                                                    | 1                                     |
|    | Location:                | North end of the easement, North of W. Berry St., 340 ft. V<br>St., common address of 412 W.Berry St. in Middlebury Tow  |                                       |
|    |                          | zoned A-1.                                                                                                               | DV-0657-2024                          |
| E. | Petitioner:              | Robert T. McCartney & Heather A. McCartney,<br>Husband & Wife                                                            | (Page 5)                              |
|    | Petition:                | for a Developmental Variance to allow for the construction<br>property with no road frontage served by an access easemen |                                       |
|    | Location:                | West side of CR 13, 1,420 ft. South of SR 120, in York Tow                                                               |                                       |
|    |                          | zoned A-1.                                                                                                               | DV-0661-2024                          |
| F. | Petitioner :             | Lyle D. Bontrager & Dianne J. Bontrager,<br>Husband & Wife                                                               | (Page 6)                              |
|    | Petition:                | for a 39 ft. lot-width Developmental Variance (Ordinance re                                                              | equires 100 ft.) to                   |
|    | i cution.                | allow for the construction of a proposed residence on                                                                    | • ·                                   |
|    |                          | Developmental Variance to allow for an existing residence<br>no road frontage served by an access easement on proposed   |                                       |
|    | Location:                | South side of CR 42, 2,400 ft. Northwest of CR 142, cor                                                                  |                                       |
|    |                          | 18400 CR 42 in Elkhart Township, zoned A-1.                                                                              | DV-0660-2024                          |
| G. | Petitioner:              | James L. Freeze & Billie Jo Freeze, Husband & Wife                                                                       | (Page 7)                              |
|    | Petition:                | for a Special Use for a mobile home.                                                                                     |                                       |
|    | Location:                | East side of CR 131, 1,245 ft. North of SR 120, common add                                                               | ress of 52760 CR                      |
|    |                          | 131 in York Township, zoned A-1.                                                                                         | SUP-0653-2024                         |