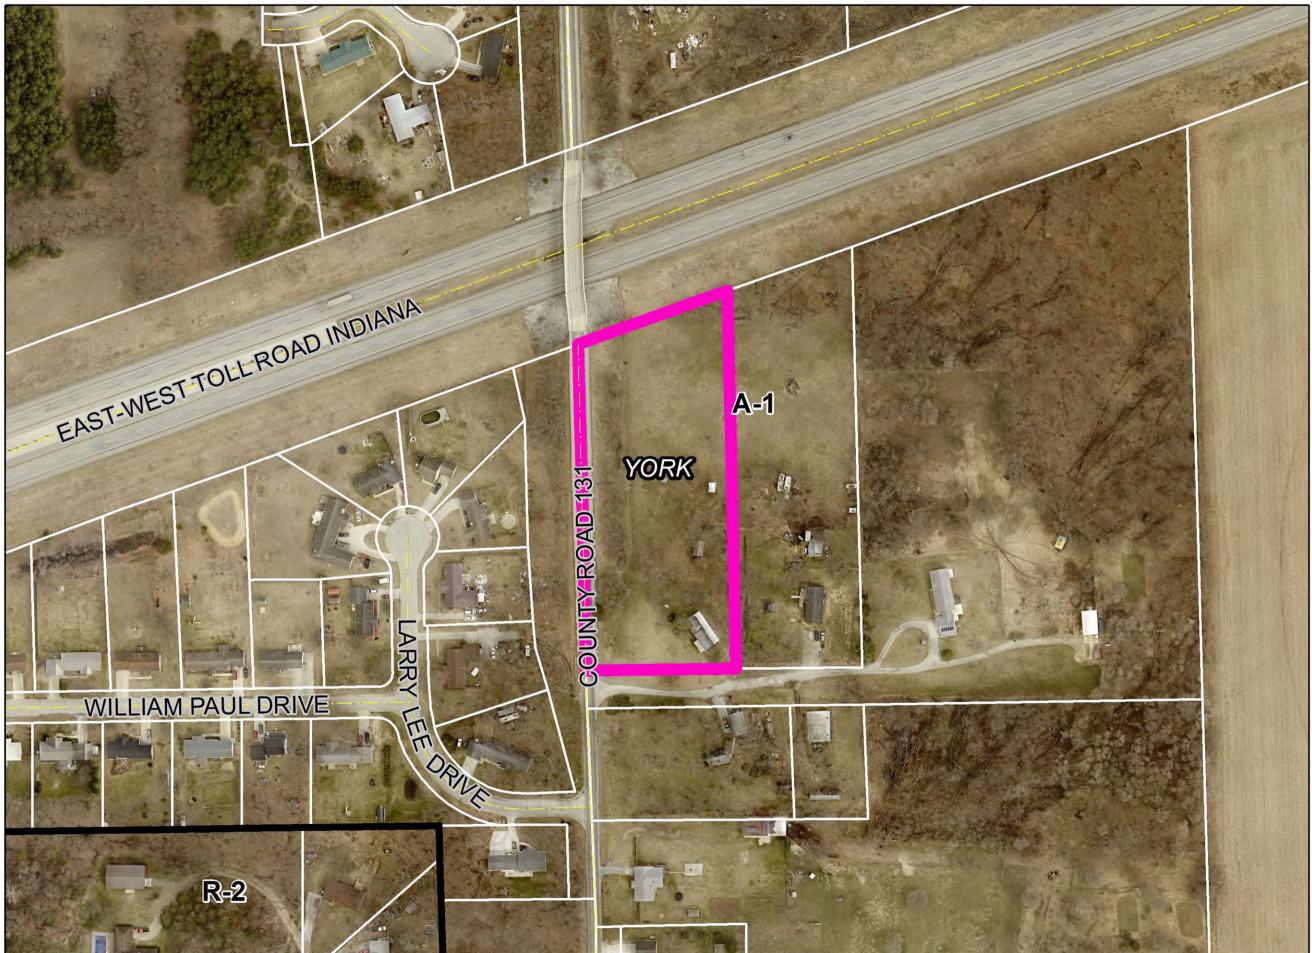

| D. | Petitioner:<br>Petition: | Larry J. White & Michelle L. White, Husband & Wife<br>for a Developmental Variance to allow for the total so             | ( <b>Page 4</b> )<br>muare footage of |
|----|--------------------------|--------------------------------------------------------------------------------------------------------------------------|---------------------------------------|
|    |                          | accessory structures to exceed that allowed by right.                                                                    | 1                                     |
|    | Location:                | North end of the easement, North of W. Berry St., 340 ft. V<br>St., common address of 412 W.Berry St. in Middlebury Tow  |                                       |
|    |                          | zoned A-1.                                                                                                               | DV-0657-2024                          |
| E. | Petitioner:              | Robert T. McCartney & Heather A. McCartney,<br>Husband & Wife                                                            | (Page 5)                              |
|    | Petition:                | for a Developmental Variance to allow for the construction<br>property with no road frontage served by an access easemen |                                       |
|    | Location:                | West side of CR 13, 1,420 ft. South of SR 120, in York Tow                                                               |                                       |
|    |                          | zoned A-1.                                                                                                               | DV-0661-2024                          |
| F. | Petitioner :             | Lyle D. Bontrager & Dianne J. Bontrager,<br>Husband & Wife                                                               | (Page 6)                              |
|    | Petition:                | for a 39 ft. lot-width Developmental Variance (Ordinance re                                                              | equires 100 ft.) to                   |
|    | i cution.                | allow for the construction of a proposed residence on                                                                    | • ·                                   |
|    |                          | Developmental Variance to allow for an existing residence<br>no road frontage served by an access easement on proposed   |                                       |
|    | Location:                | South side of CR 42, 2,400 ft. Northwest of CR 142, cor                                                                  |                                       |
|    |                          | 18400 CR 42 in Elkhart Township, zoned A-1.                                                                              | DV-0660-2024                          |
| G. | Petitioner:              | James L. Freeze & Billie Jo Freeze, Husband & Wife                                                                       | (Page 7)                              |
|    | Petition:                | for a Special Use for a mobile home.                                                                                     |                                       |
|    | Location:                | East side of CR 131, 1,245 ft. North of SR 120, common add                                                               | ress of 52760 CR                      |
|    |                          | 131 in York Township, zoned A-1.                                                                                         | SUP-0653-2024                         |

The Elkhart County Board of Zoning Appeals Hearing Officer is meeting on Wednesday October 16, 2024, at **9:00 am** in Rooms A & B of the Public Services Building, 4230 Elkhart Road, Goshen, Indiana. Pursuant to advice of the Indiana Public Access Counselor, general public comment will not be permitted at this public meeting on non-public hearing matters. To the extent you wish to make comment remotely during any public hearings scheduled during this public meeting, please call (574) 971-4678 to learn how to remotely submit your public comment for the public hearing. The public is encouraged to attend the meeting remotely by going to <u>www.elkhartcountyplanninganddevelopment.com</u> at **9:00 am** on October 16, 2024. If you have further questions regarding how to remotely attend the public meeting, please call (574) 971-4678.