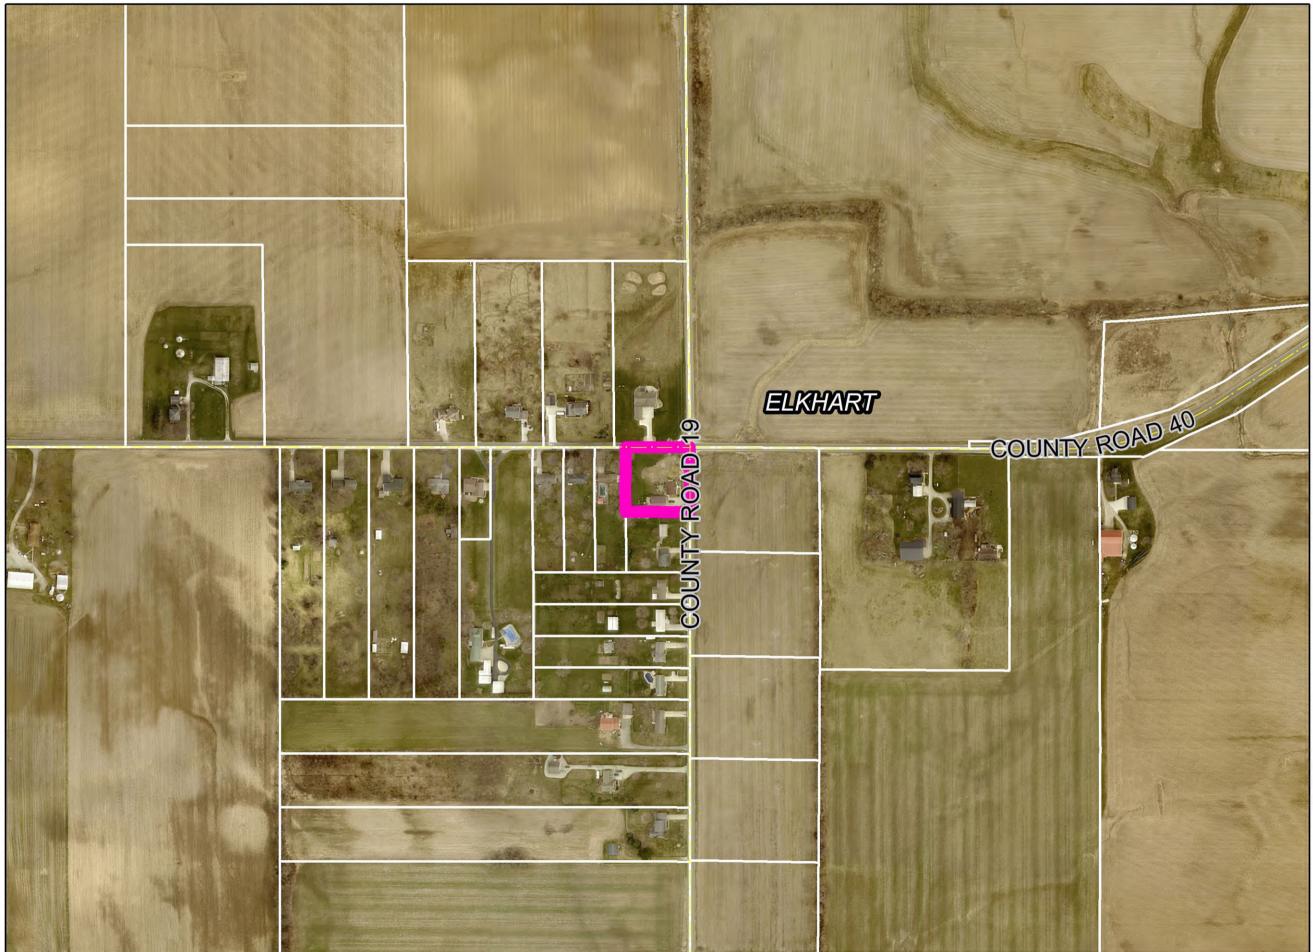

#### **DEVELOPMENTAL VARIANCES**

| A. | Petitioner: | David M. Miller                                                                                | ( <b>Page 1</b> )    |
|----|-------------|------------------------------------------------------------------------------------------------|----------------------|
|    | Petition:   | for a Developmental Variance to allow for the total se                                         | quare footage of     |
|    |             | accessory structures to exceed that allowed by right, for a 21                                 | ft. Developmental    |
|    |             | Variance (Ordinance requires 75 ft.) to allow for the co                                       | onstruction of an    |
|    |             | attached garage 54 ft. from the centerline of the right-of-w                                   | ay, and for a 1 ft.  |
|    |             | Developmental Variance (Ordinance requires 5 ft.) to allo                                      | w for an existing    |
|    |             | accessory structure 4 ft. from the South side property line.                                   |                      |
|    | Location:   | West side of CR 127, 2,015 ft. South of CR 44, common add                                      | lress of 68109 CR    |
|    |             | 127 in Jackson Township, zoned A-1.                                                            | DV-0647-2024         |
| B. | Petitioner: | Monte W. Holdeman & Tanya K. Holdeman,                                                         | (Page 2)             |
|    |             | Husband & Wife                                                                                 |                      |
|    | Petition:   | for a 7 ft. Developmental Variance (Ordinance requires 50 f                                    | t.) to allow for the |
|    |             | placement of a detached accessory structure 43 ft. from the                                    | e centerline of the  |
|    |             | right-of-way of Harrison St., and for a 10 ft. Develop                                         | mental Variance      |
|    |             | (Ordinance requires 10 ft.) to allow for the placement of a de                                 | etached accessory    |
|    |             | structure 0 ft. from the rear property line.                                                   | -                    |
|    | Location:   | Southwest corner of S. Elkhart St. (CR 3) & W. Harrison St.,                                   | , common address     |
|    |             | of 201 S. Elkhart St. in Olive Township, zoned R-1.                                            | DV-0649-2024         |
| C. | Petitioner: | Stacey L. Mikel & Jennifer A. Mikel, Husband & Wife                                            | (Page 3)             |
|    | Petition:   | for a 39 ft. Developmental Variance (Ordinance requires 7                                      | 5 ft.) to allow for  |
|    |             | an existing residence and the construction of a covered por<br>centerline of the right-of-way. | ch 36 ft. from the   |
|    | Location:   | Southwest corner of CR 19 & CR 40, common address of                                           | 66023 CR 19 in       |
|    |             | Elkhart Township, zoned A-1.                                                                   | DV-0651-2024         |
|    |             |                                                                                                |                      |

#### Hearing Date: October 16, 2024

Transaction Number: DV-0647-2024.

Parcel Number(s): 20-15-11-200-001.000-018.

Existing Zoning: A-1.

*Petition:* For a Developmental Variance to allow for the total square footage of accessory structures to exceed that allowed by right, for a 21 ft. Developmental Variance (Ordinance requires 75 ft.) to allow for the construction of an attached garage 54 ft. from the centerline of the right-of-way, and for a 1 ft. Developmental Variance (Ordinance requires 5 ft.) to allow for an existing accessory structure 4 ft. from the south side property line.

Petitioner: David M. Miller.

Location: West side of CR 127, 2,015 ft. south of CR 44, in Jackson Township.