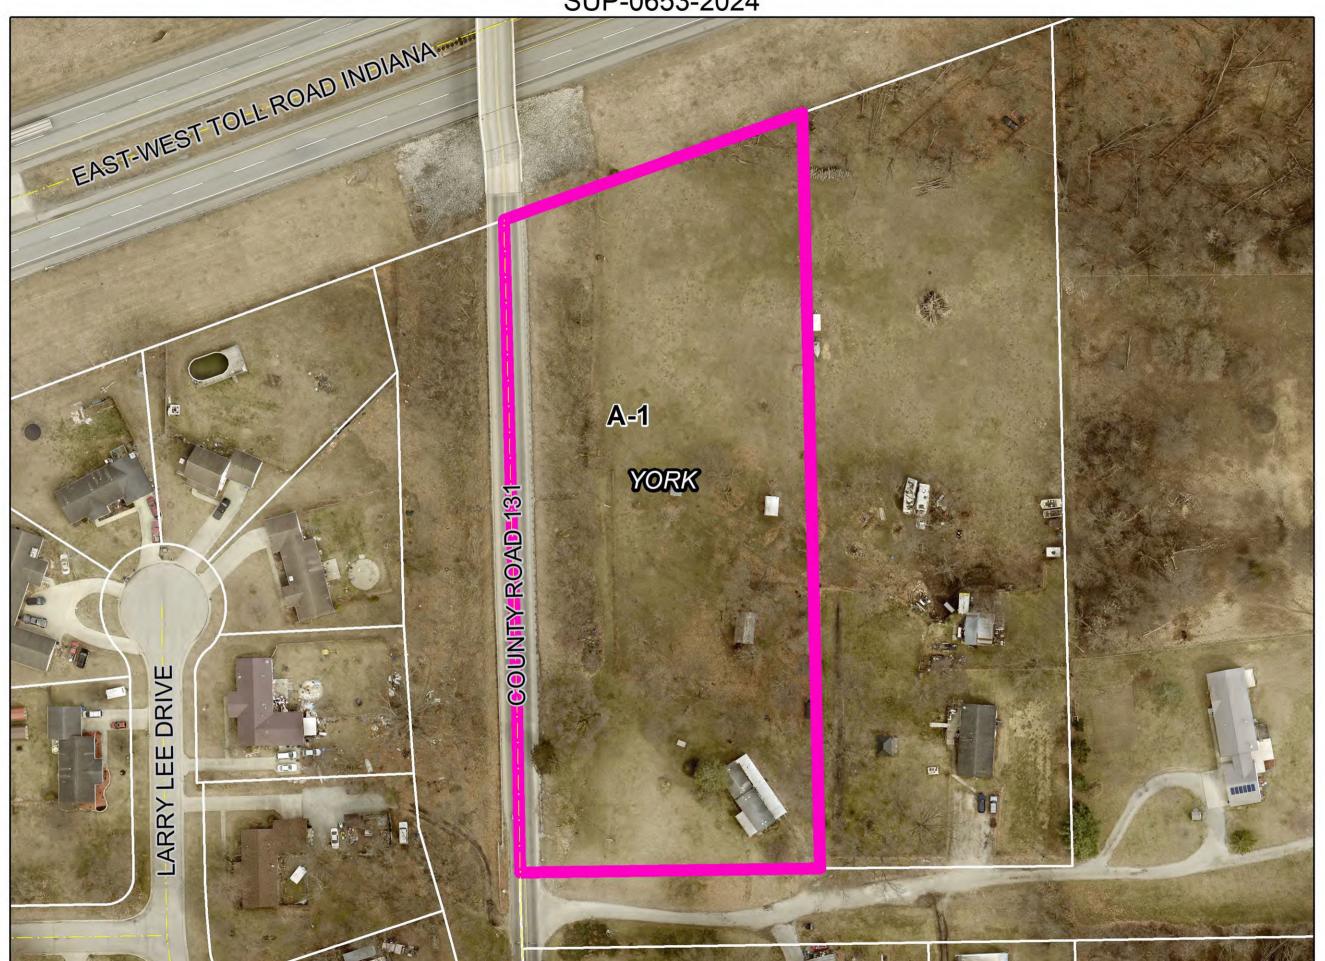

| D. | Petitioner:<br>Petition: | Larry J. White & Michelle L. White, Husband & Wife<br>for a Developmental Variance to allow for the total so             | ( <b>Page 4</b> )<br>muare footage of |
|----|--------------------------|--------------------------------------------------------------------------------------------------------------------------|---------------------------------------|
|    |                          | accessory structures to exceed that allowed by right.                                                                    | 1                                     |
|    | Location:                | North end of the easement, North of W. Berry St., 340 ft. V<br>St., common address of 412 W.Berry St. in Middlebury Tow  |                                       |
|    |                          | zoned A-1.                                                                                                               | DV-0657-2024                          |
| E. | Petitioner:              | Robert T. McCartney & Heather A. McCartney,<br>Husband & Wife                                                            | (Page 5)                              |
|    | Petition:                | for a Developmental Variance to allow for the construction<br>property with no road frontage served by an access easemen |                                       |
|    | Location:                | West side of CR 13, 1,420 ft. South of SR 120, in York Tow                                                               |                                       |
|    |                          | zoned A-1.                                                                                                               | DV-0661-2024                          |
| F. | Petitioner :             | Lyle D. Bontrager & Dianne J. Bontrager,<br>Husband & Wife                                                               | (Page 6)                              |
|    | Petition:                | for a 39 ft. lot-width Developmental Variance (Ordinance re                                                              | equires 100 ft.) to                   |
|    | i cution.                | allow for the construction of a proposed residence on                                                                    | • ·                                   |
|    |                          | Developmental Variance to allow for an existing residence<br>no road frontage served by an access easement on proposed   |                                       |
|    | Location:                | South side of CR 42, 2,400 ft. Northwest of CR 142, cor                                                                  |                                       |
|    |                          | 18400 CR 42 in Elkhart Township, zoned A-1.                                                                              | DV-0660-2024                          |
| G. | Petitioner:              | James L. Freeze & Billie Jo Freeze, Husband & Wife                                                                       | (Page 7)                              |
|    | Petition:                | for a Special Use for a mobile home.                                                                                     |                                       |
|    | Location:                | East side of CR 131, 1,245 ft. North of SR 120, common add                                                               | ress of 52760 CR                      |
|    |                          | 131 in York Township, zoned A-1.                                                                                         | SUP-0653-2024                         |