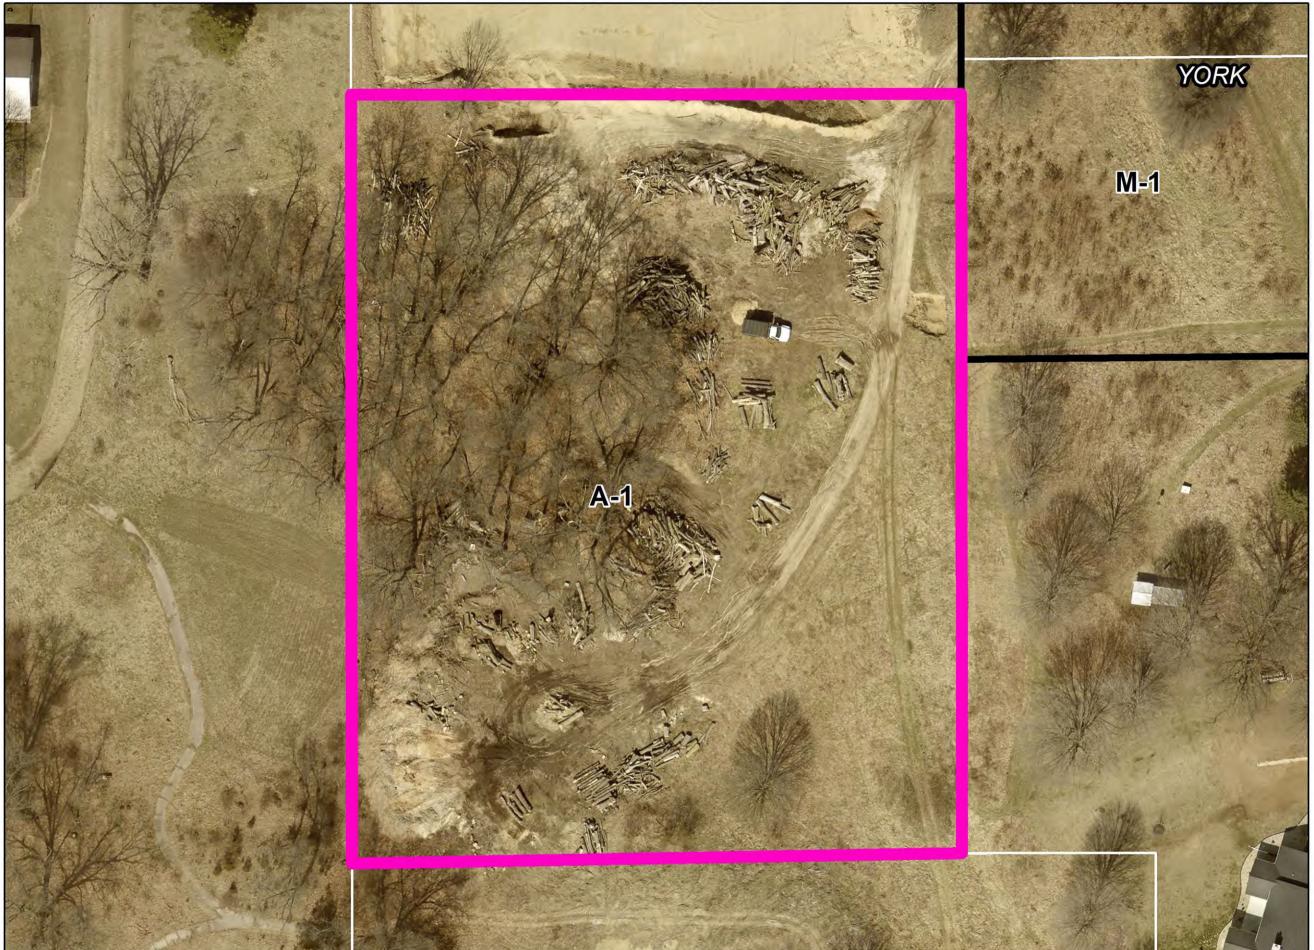

| D. | Petitioner:<br>Petition: | Larry J. White & Michelle L. White, Husband & Wife<br>for a Developmental Variance to allow for the total so             | ( <b>Page 4</b> )<br>muare footage of |
|----|--------------------------|--------------------------------------------------------------------------------------------------------------------------|---------------------------------------|
|    |                          | accessory structures to exceed that allowed by right.                                                                    | 1                                     |
|    | Location:                | North end of the easement, North of W. Berry St., 340 ft. V<br>St., common address of 412 W.Berry St. in Middlebury Tow  |                                       |
|    |                          | zoned A-1.                                                                                                               | DV-0657-2024                          |
| E. | Petitioner:              | Robert T. McCartney & Heather A. McCartney,<br>Husband & Wife                                                            | (Page 5)                              |
|    | Petition:                | for a Developmental Variance to allow for the construction<br>property with no road frontage served by an access easemen |                                       |
|    | Location:                | West side of CR 13, 1,420 ft. South of SR 120, in York Tow                                                               |                                       |
|    |                          | zoned A-1.                                                                                                               | DV-0661-2024                          |
| F. | Petitioner :             | Lyle D. Bontrager & Dianne J. Bontrager,<br>Husband & Wife                                                               | (Page 6)                              |
|    | Petition:                | for a 39 ft. lot-width Developmental Variance (Ordinance re                                                              | equires 100 ft.) to                   |
|    | i cution.                | allow for the construction of a proposed residence on                                                                    | • ·                                   |
|    |                          | Developmental Variance to allow for an existing residence<br>no road frontage served by an access easement on proposed   |                                       |
|    | Location:                | South side of CR 42, 2,400 ft. Northwest of CR 142, cor                                                                  |                                       |
|    |                          | 18400 CR 42 in Elkhart Township, zoned A-1.                                                                              | DV-0660-2024                          |
| G. | Petitioner:              | James L. Freeze & Billie Jo Freeze, Husband & Wife                                                                       | (Page 7)                              |
|    | Petition:                | for a Special Use for a mobile home.                                                                                     |                                       |
|    | Location:                | East side of CR 131, 1,245 ft. North of SR 120, common add                                                               | ress of 52760 CR                      |
|    |                          | 131 in York Township, zoned A-1.                                                                                         | SUP-0653-2024                         |