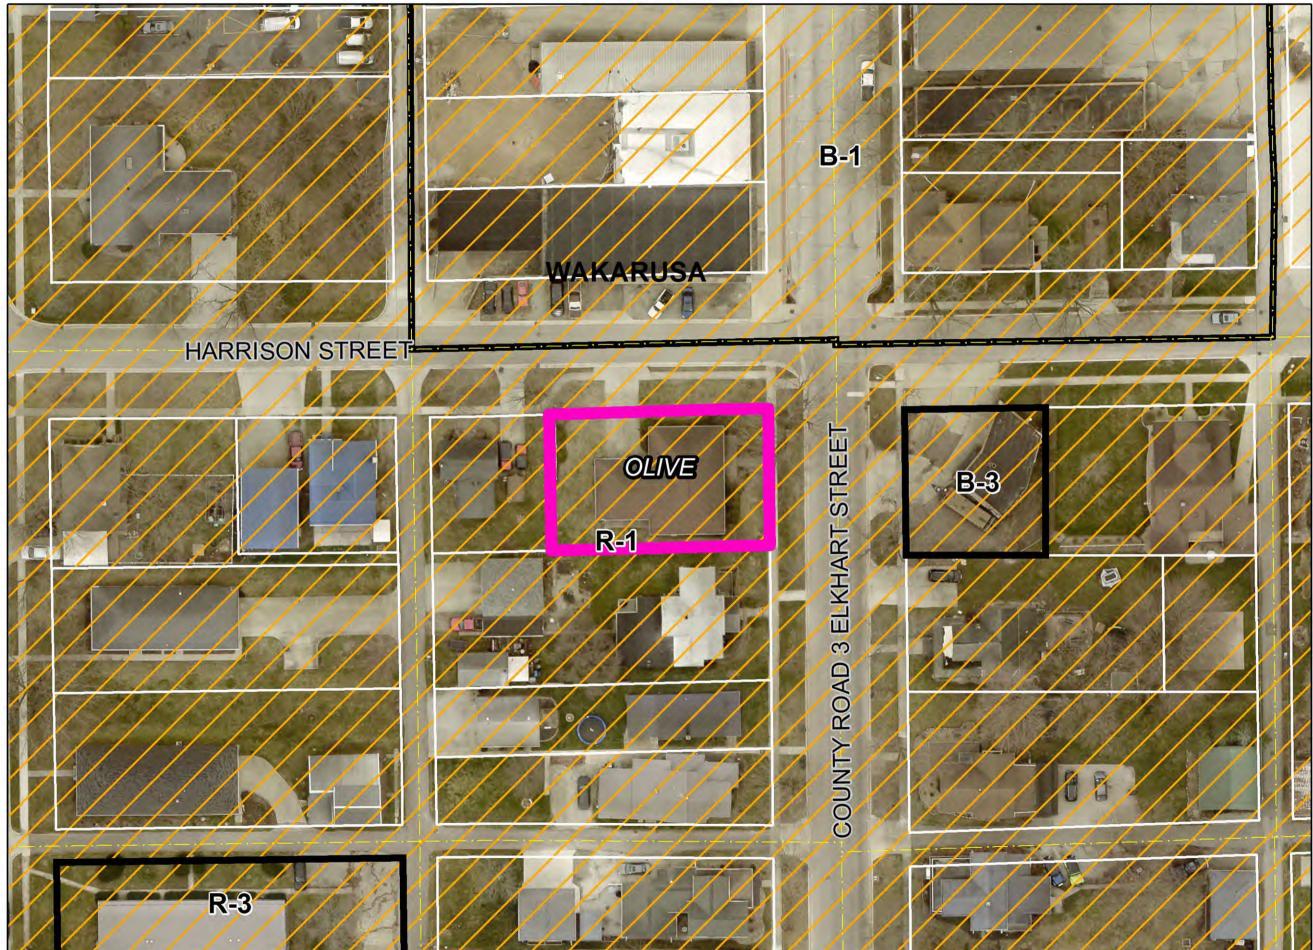

#### Hearing Date: October 16, 2024

Transaction Number: DV-0649-2024.

Parcel Number(s): 20-09-35-231-011.000-025.

Existing Zoning: R-1.

*Petition:* For a 7 ft. Developmental Variance (Ordinance requires 50 ft.) to allow for the placement of a detached accessory structure 43 ft. from the centerline of the right-of-way of Harrison St. and for a 10 ft. Developmental Variance (Ordinance requires 10 ft.) to allow for the placement of a detached accessory structure 0 ft. from the rear property line.

Petitioner: Monte W. Holdeman & Tanya K. Holdeman, Husband & Wife.

Location: Southwest corner of S. Elkhart St. (CR 3) & W. Harrison St., in Olive Township.

#### Site Description:

- Physical Improvement(s) Residence.
- Proposed Improvement(s) Detached accessory structure.
- Existing Land Use Residential.
- Surrounding Land Use Residential, commercial.

## Subject property