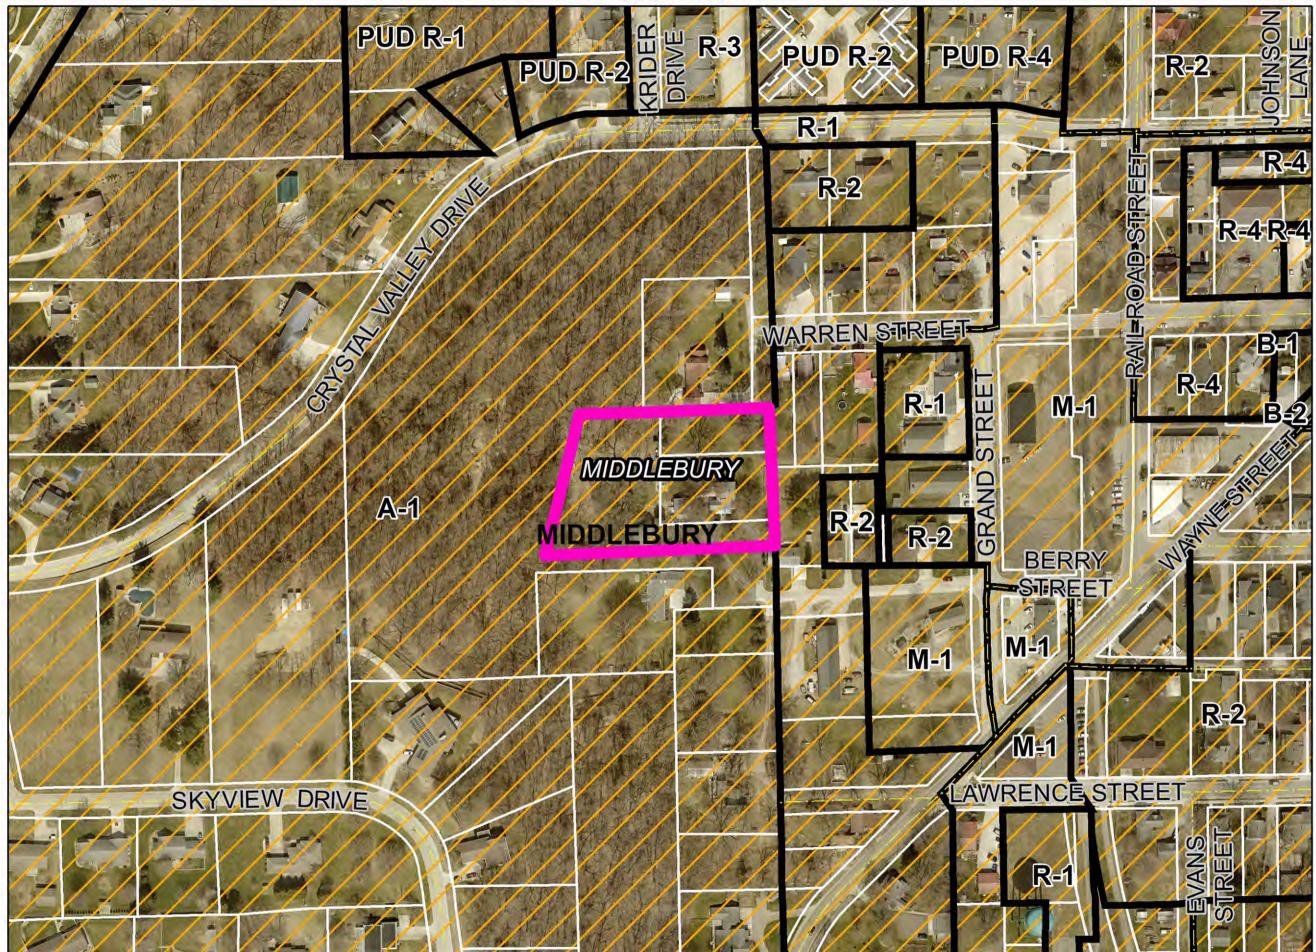

| D. | Petitioner:<br>Petition: | Larry J. White & Michelle L. White, Husband & Wife<br>for a Developmental Variance to allow for the total so             | ( <b>Page 4</b> )<br>muare footage of |
|----|--------------------------|--------------------------------------------------------------------------------------------------------------------------|---------------------------------------|
|    |                          | accessory structures to exceed that allowed by right.                                                                    | 1                                     |
|    | Location:                | North end of the easement, North of W. Berry St., 340 ft. V<br>St., common address of 412 W.Berry St. in Middlebury Tow  |                                       |
|    |                          | zoned A-1.                                                                                                               | DV-0657-2024                          |
| E. | Petitioner:              | Robert T. McCartney & Heather A. McCartney,<br>Husband & Wife                                                            | (Page 5)                              |
|    | Petition:                | for a Developmental Variance to allow for the construction<br>property with no road frontage served by an access easemen |                                       |
|    | Location:                | West side of CR 13, 1,420 ft. South of SR 120, in York Tow                                                               |                                       |
|    |                          | zoned A-1.                                                                                                               | DV-0661-2024                          |
| F. | Petitioner :             | Lyle D. Bontrager & Dianne J. Bontrager,<br>Husband & Wife                                                               | (Page 6)                              |
|    | Petition:                | for a 39 ft. lot-width Developmental Variance (Ordinance re                                                              | equires 100 ft.) to                   |
|    | i cution.                | allow for the construction of a proposed residence on                                                                    | • ·                                   |
|    |                          | Developmental Variance to allow for an existing residence<br>no road frontage served by an access easement on proposed   |                                       |
|    | Location:                | South side of CR 42, 2,400 ft. Northwest of CR 142, cor                                                                  |                                       |
|    |                          | 18400 CR 42 in Elkhart Township, zoned A-1.                                                                              | DV-0660-2024                          |
| G. | Petitioner:              | James L. Freeze & Billie Jo Freeze, Husband & Wife                                                                       | (Page 7)                              |
|    | Petition:                | for a Special Use for a mobile home.                                                                                     |                                       |
|    | Location:                | East side of CR 131, 1,245 ft. North of SR 120, common add                                                               | ress of 52760 CR                      |
|    |                          | 131 in York Township, zoned A-1.                                                                                         | SUP-0653-2024                         |