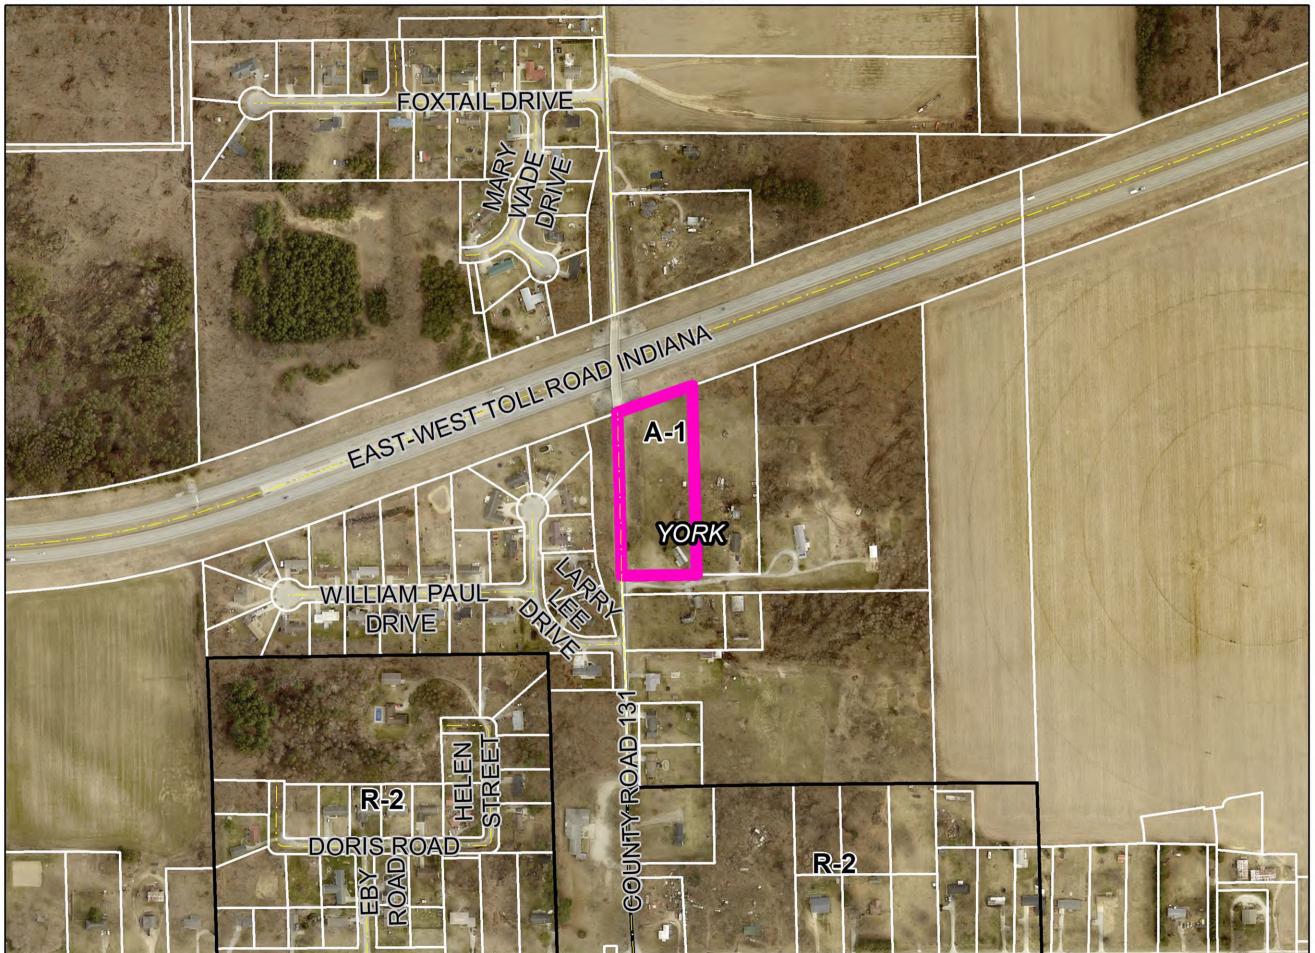

| D. | Petitioner:<br>Petition: | Larry J. White & Michelle L. White, Husband & Wife<br>for a Developmental Variance to allow for the total so             | ( <b>Page 4</b> )<br>muare footage of |
|----|--------------------------|--------------------------------------------------------------------------------------------------------------------------|---------------------------------------|
|    |                          | accessory structures to exceed that allowed by right.                                                                    | 1                                     |
|    | Location:                | North end of the easement, North of W. Berry St., 340 ft. V<br>St., common address of 412 W.Berry St. in Middlebury Tow  |                                       |
|    |                          | zoned A-1.                                                                                                               | DV-0657-2024                          |
| E. | Petitioner:              | Robert T. McCartney & Heather A. McCartney,<br>Husband & Wife                                                            | (Page 5)                              |
|    | Petition:                | for a Developmental Variance to allow for the construction<br>property with no road frontage served by an access easemen |                                       |
|    | Location:                | West side of CR 13, 1,420 ft. South of SR 120, in York Tow                                                               |                                       |
|    |                          | zoned A-1.                                                                                                               | DV-0661-2024                          |
| F. | Petitioner :             | Lyle D. Bontrager & Dianne J. Bontrager,<br>Husband & Wife                                                               | (Page 6)                              |
|    | Petition:                | for a 39 ft. lot-width Developmental Variance (Ordinance re                                                              | equires 100 ft.) to                   |
|    | i cution.                | allow for the construction of a proposed residence on                                                                    | • ·                                   |
|    |                          | Developmental Variance to allow for an existing residence<br>no road frontage served by an access easement on proposed   |                                       |
|    | Location:                | South side of CR 42, 2,400 ft. Northwest of CR 142, cor                                                                  |                                       |
|    |                          | 18400 CR 42 in Elkhart Township, zoned A-1.                                                                              | DV-0660-2024                          |
| G. | Petitioner:              | James L. Freeze & Billie Jo Freeze, Husband & Wife                                                                       | (Page 7)                              |
|    | Petition:                | for a Special Use for a mobile home.                                                                                     |                                       |
|    | Location:                | East side of CR 131, 1,245 ft. North of SR 120, common add                                                               | ress of 52760 CR                      |
|    |                          | 131 in York Township, zoned A-1.                                                                                         | SUP-0653-2024                         |

The Elkhart County Board of Zoning Appeals Hearing Officer is meeting on Wednesday October 16, 2024, at **9:00 am** in Rooms A & B of the Public Services Building, 4230 Elkhart Road, Goshen, Indiana. Pursuant to advice of the Indiana Public Access Counselor, general public comment will not be permitted at this public meeting on non-public hearing matters. To the extent you wish to make comment remotely during any public hearings scheduled during this public meeting, please call (574) 971-4678 to learn how to remotely submit your public comment for the public hearing. The public is encouraged to attend the meeting remotely by going to <u>www.elkhartcountyplanninganddevelopment.com</u> at **9:00 am** on October 16, 2024. If you have further questions regarding how to remotely attend the public meeting, please call (574) 971-4678.