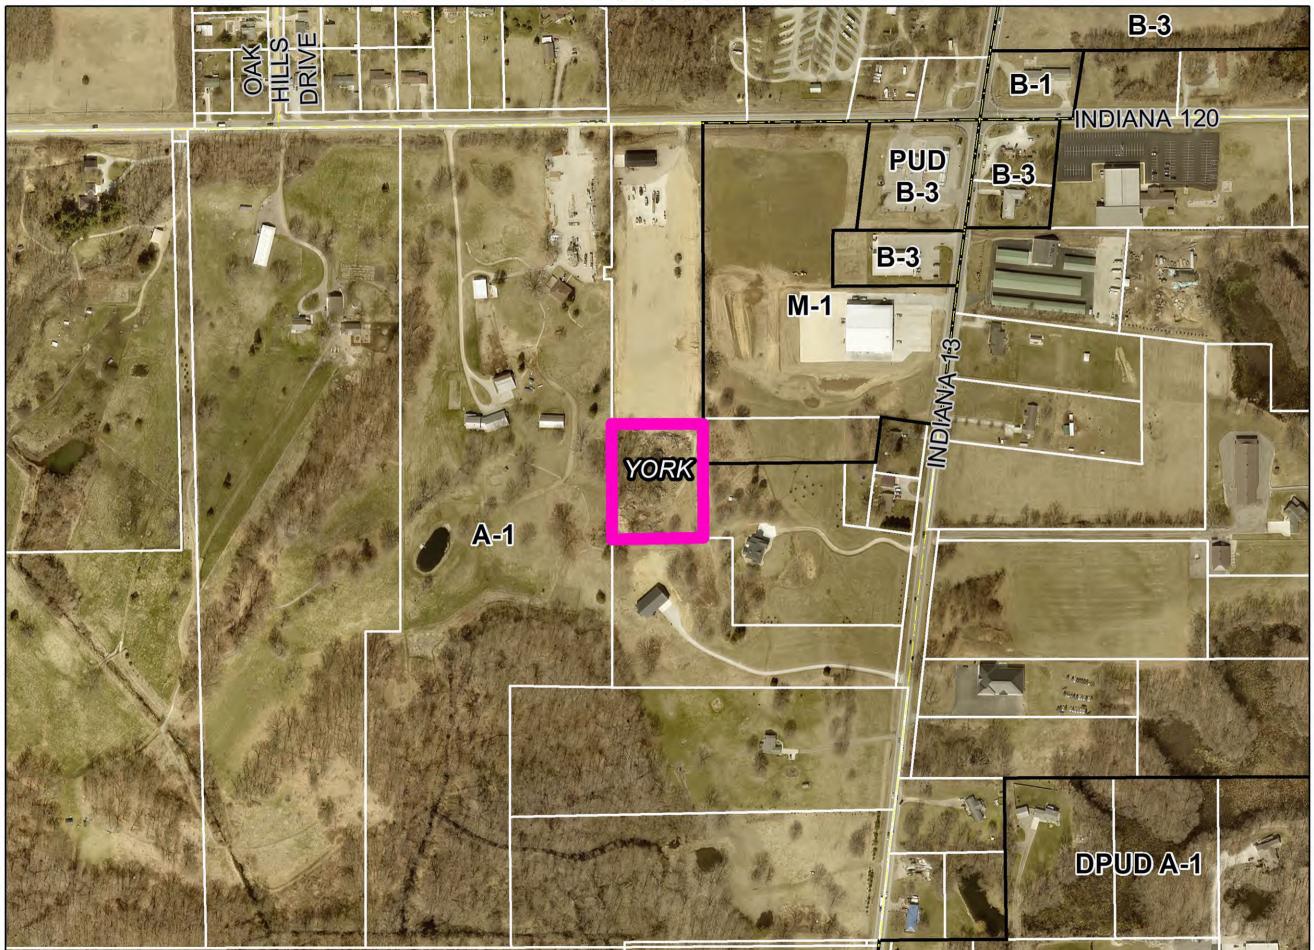

| D. | Petitioner:<br>Petition: | Larry J. White & Michelle L. White, Husband & Wife<br>for a Developmental Variance to allow for the total so             | ( <b>Page 4</b> )<br>muare footage of |
|----|--------------------------|--------------------------------------------------------------------------------------------------------------------------|---------------------------------------|
|    |                          | accessory structures to exceed that allowed by right.                                                                    | 1                                     |
|    | Location:                | North end of the easement, North of W. Berry St., 340 ft. V<br>St., common address of 412 W.Berry St. in Middlebury Tow  |                                       |
|    |                          | zoned A-1.                                                                                                               | DV-0657-2024                          |
| E. | Petitioner:              | Robert T. McCartney & Heather A. McCartney,<br>Husband & Wife                                                            | (Page 5)                              |
|    | Petition:                | for a Developmental Variance to allow for the construction<br>property with no road frontage served by an access easemen |                                       |
|    | Location:                | West side of CR 13, 1,420 ft. South of SR 120, in York Tow                                                               |                                       |
|    |                          | zoned A-1.                                                                                                               | DV-0661-2024                          |
| F. | Petitioner :             | Lyle D. Bontrager & Dianne J. Bontrager,<br>Husband & Wife                                                               | (Page 6)                              |
|    | Petition:                | for a 39 ft. lot-width Developmental Variance (Ordinance re                                                              | equires 100 ft.) to                   |
|    | i cution.                | allow for the construction of a proposed residence on                                                                    | • ·                                   |
|    |                          | Developmental Variance to allow for an existing residence<br>no road frontage served by an access easement on proposed   |                                       |
|    | Location:                | South side of CR 42, 2,400 ft. Northwest of CR 142, cor                                                                  |                                       |
|    |                          | 18400 CR 42 in Elkhart Township, zoned A-1.                                                                              | DV-0660-2024                          |
| G. | Petitioner:              | James L. Freeze & Billie Jo Freeze, Husband & Wife                                                                       | (Page 7)                              |
|    | Petition:                | for a Special Use for a mobile home.                                                                                     |                                       |
|    | Location:                | East side of CR 131, 1,245 ft. North of SR 120, common add                                                               | ress of 52760 CR                      |
|    |                          | 131 in York Township, zoned A-1.                                                                                         | SUP-0653-2024                         |