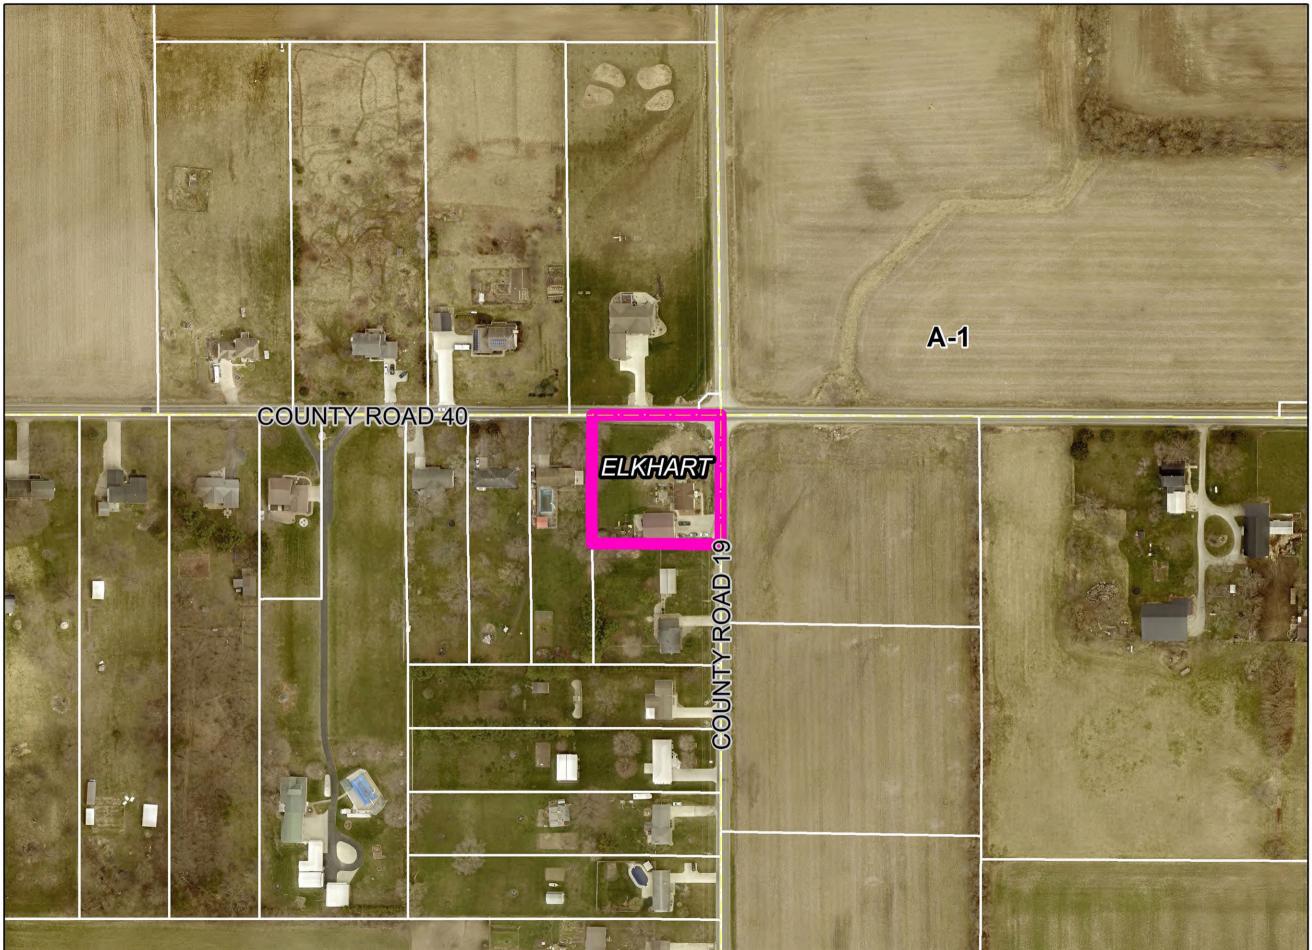

#### **DEVELOPMENTAL VARIANCES**

| A. | Petitioner: | David M. Miller                                                                                | ( <b>Page 1</b> )    |
|----|-------------|------------------------------------------------------------------------------------------------|----------------------|
|    | Petition:   | for a Developmental Variance to allow for the total se                                         | quare footage of     |
|    |             | accessory structures to exceed that allowed by right, for a 21                                 | ft. Developmental    |
|    |             | Variance (Ordinance requires 75 ft.) to allow for the co                                       | onstruction of an    |
|    |             | attached garage 54 ft. from the centerline of the right-of-w                                   | ay, and for a 1 ft.  |
|    |             | Developmental Variance (Ordinance requires 5 ft.) to allo                                      | w for an existing    |
|    |             | accessory structure 4 ft. from the South side property line.                                   |                      |
|    | Location:   | West side of CR 127, 2,015 ft. South of CR 44, common add                                      | lress of 68109 CR    |
|    |             | 127 in Jackson Township, zoned A-1.                                                            | DV-0647-2024         |
| B. | Petitioner: | Monte W. Holdeman & Tanya K. Holdeman,                                                         | (Page 2)             |
|    |             | Husband & Wife                                                                                 |                      |
|    | Petition:   | for a 7 ft. Developmental Variance (Ordinance requires 50 f                                    | t.) to allow for the |
|    |             | placement of a detached accessory structure 43 ft. from the                                    | e centerline of the  |
|    |             | right-of-way of Harrison St., and for a 10 ft. Develop                                         | mental Variance      |
|    |             | (Ordinance requires 10 ft.) to allow for the placement of a de                                 | etached accessory    |
|    |             | structure 0 ft. from the rear property line.                                                   | -                    |
|    | Location:   | Southwest corner of S. Elkhart St. (CR 3) & W. Harrison St.,                                   | , common address     |
|    |             | of 201 S. Elkhart St. in Olive Township, zoned R-1.                                            | DV-0649-2024         |
| C. | Petitioner: | Stacey L. Mikel & Jennifer A. Mikel, Husband & Wife                                            | (Page 3)             |
|    | Petition:   | for a 39 ft. Developmental Variance (Ordinance requires 7                                      | 5 ft.) to allow for  |
|    |             | an existing residence and the construction of a covered por<br>centerline of the right-of-way. | ch 36 ft. from the   |
|    | Location:   | Southwest corner of CR 19 & CR 40, common address of                                           | 66023 CR 19 in       |
|    |             | Elkhart Township, zoned A-1.                                                                   | DV-0651-2024         |
|    |             |                                                                                                |                      |

| D. | Petitioner:<br>Petition: | Larry J. White & Michelle L. White, Husband & Wife<br>for a Developmental Variance to allow for the total so             | ( <b>Page 4</b> )<br>muare footage of |
|----|--------------------------|--------------------------------------------------------------------------------------------------------------------------|---------------------------------------|
|    |                          | accessory structures to exceed that allowed by right.                                                                    | 1                                     |
|    | Location:                | North end of the easement, North of W. Berry St., 340 ft. V<br>St., common address of 412 W.Berry St. in Middlebury Tow  |                                       |
|    |                          | zoned A-1.                                                                                                               | DV-0657-2024                          |
| E. | Petitioner:              | Robert T. McCartney & Heather A. McCartney,<br>Husband & Wife                                                            | (Page 5)                              |
|    | Petition:                | for a Developmental Variance to allow for the construction<br>property with no road frontage served by an access easemen |                                       |
|    | Location:                | West side of CR 13, 1,420 ft. South of SR 120, in York Tow                                                               |                                       |
|    |                          | zoned A-1.                                                                                                               | DV-0661-2024                          |
| F. | Petitioner :             | Lyle D. Bontrager & Dianne J. Bontrager,<br>Husband & Wife                                                               | (Page 6)                              |
|    | Petition:                | for a 39 ft. lot-width Developmental Variance (Ordinance re                                                              | equires 100 ft.) to                   |
|    | i cution.                | allow for the construction of a proposed residence on                                                                    | • ·                                   |
|    |                          | Developmental Variance to allow for an existing residence<br>no road frontage served by an access easement on proposed   |                                       |
|    | Location:                | South side of CR 42, 2,400 ft. Northwest of CR 142, cor                                                                  |                                       |
|    |                          | 18400 CR 42 in Elkhart Township, zoned A-1.                                                                              | DV-0660-2024                          |
| G. | Petitioner:              | James L. Freeze & Billie Jo Freeze, Husband & Wife                                                                       | (Page 7)                              |
|    | Petition:                | for a Special Use for a mobile home.                                                                                     |                                       |
|    | Location:                | East side of CR 131, 1,245 ft. North of SR 120, common add                                                               | ress of 52760 CR                      |
|    |                          | 131 in York Township, zoned A-1.                                                                                         | SUP-0653-2024                         |