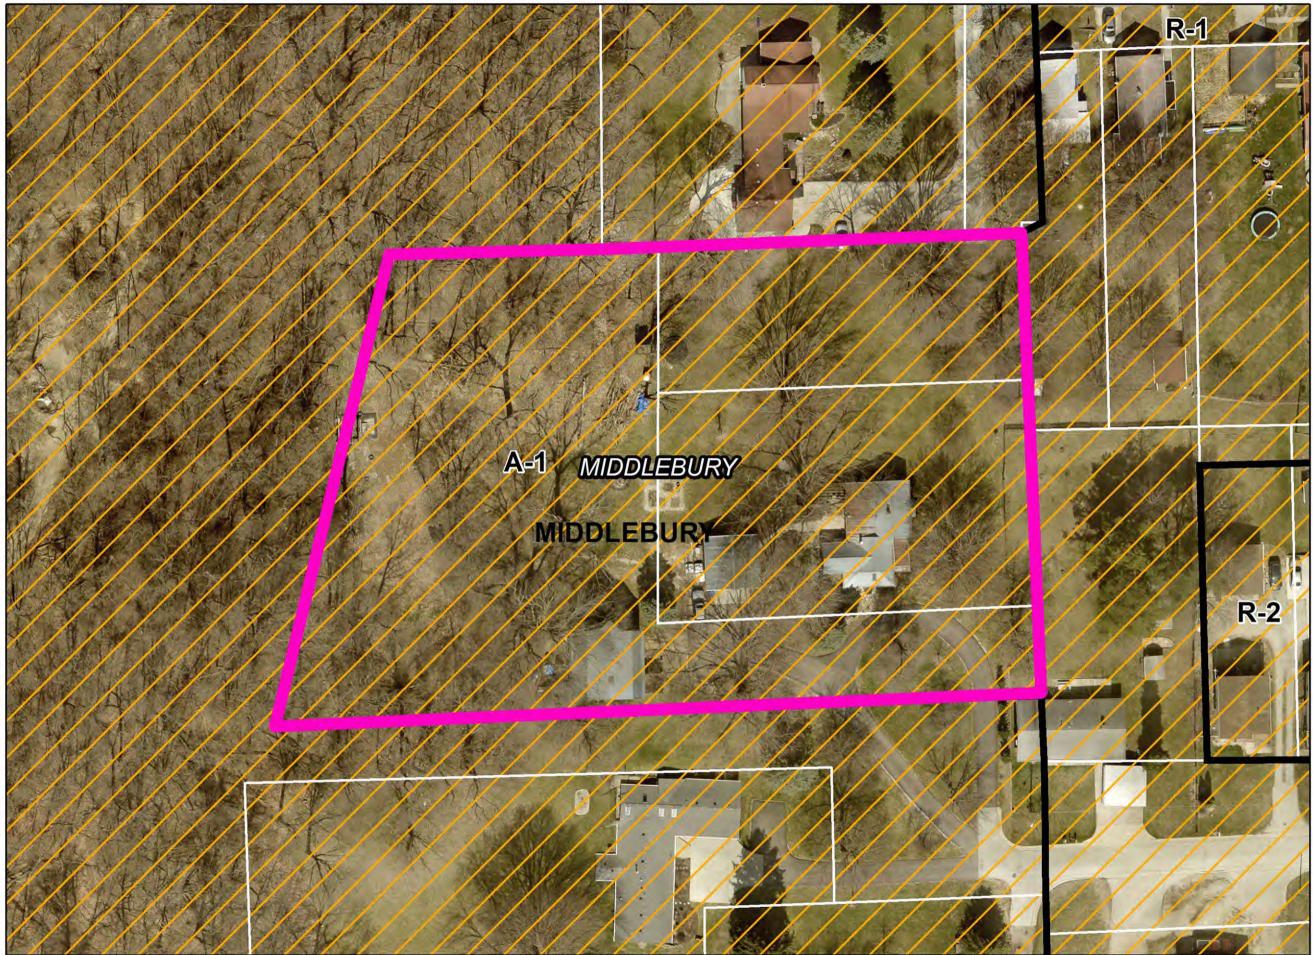

| D. | Petitioner:<br>Petition: | Larry J. White & Michelle L. White, Husband & Wife<br>for a Developmental Variance to allow for the total so             | ( <b>Page 4</b> )<br>muare footage of |
|----|--------------------------|--------------------------------------------------------------------------------------------------------------------------|---------------------------------------|
|    |                          | accessory structures to exceed that allowed by right.                                                                    | 1                                     |
|    | Location:                | North end of the easement, North of W. Berry St., 340 ft. V<br>St., common address of 412 W.Berry St. in Middlebury Tow  |                                       |
|    |                          | zoned A-1.                                                                                                               | DV-0657-2024                          |
| E. | Petitioner:              | Robert T. McCartney & Heather A. McCartney,<br>Husband & Wife                                                            | (Page 5)                              |
|    | Petition:                | for a Developmental Variance to allow for the construction<br>property with no road frontage served by an access easemen |                                       |
|    | Location:                | West side of CR 13, 1,420 ft. South of SR 120, in York Tow                                                               |                                       |
|    |                          | zoned A-1.                                                                                                               | DV-0661-2024                          |
| F. | Petitioner :             | Lyle D. Bontrager & Dianne J. Bontrager,<br>Husband & Wife                                                               | (Page 6)                              |
|    | Petition:                | for a 39 ft. lot-width Developmental Variance (Ordinance re                                                              | equires 100 ft.) to                   |
|    | i cution.                | allow for the construction of a proposed residence on                                                                    | • ·                                   |
|    |                          | Developmental Variance to allow for an existing residence<br>no road frontage served by an access easement on proposed   |                                       |
|    | Location:                | South side of CR 42, 2,400 ft. Northwest of CR 142, cor                                                                  |                                       |
|    |                          | 18400 CR 42 in Elkhart Township, zoned A-1.                                                                              | DV-0660-2024                          |
| G. | Petitioner:              | James L. Freeze & Billie Jo Freeze, Husband & Wife                                                                       | (Page 7)                              |
|    | Petition:                | for a Special Use for a mobile home.                                                                                     |                                       |
|    | Location:                | East side of CR 131, 1,245 ft. North of SR 120, common add                                                               | ress of 52760 CR                      |
|    |                          | 131 in York Township, zoned A-1.                                                                                         | SUP-0653-2024                         |