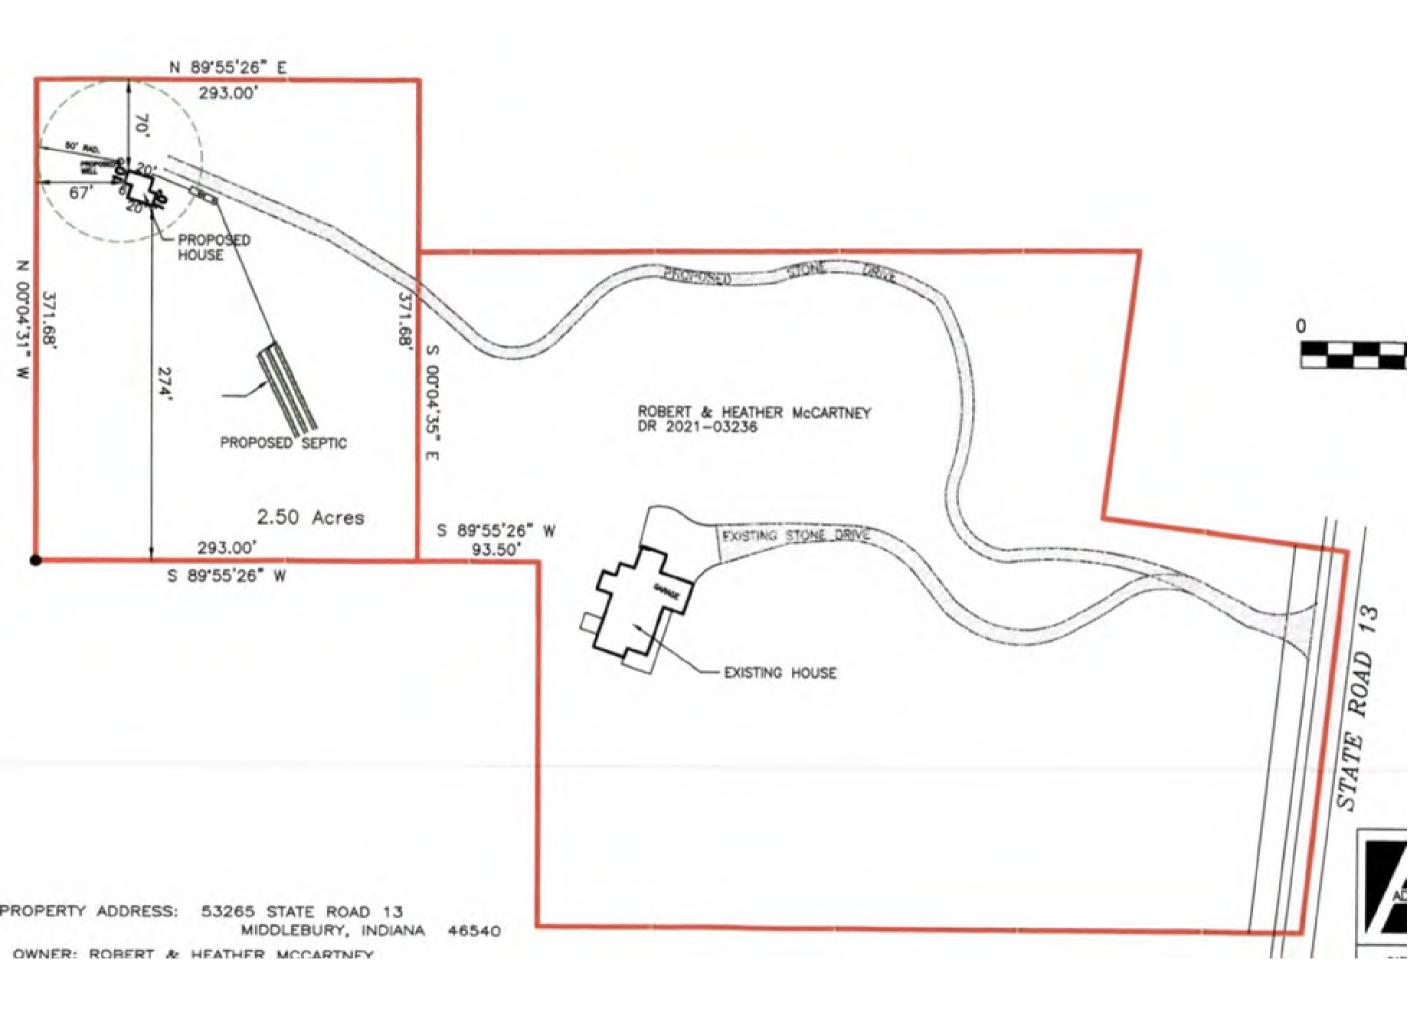

#### Hearing Date: October 16, 2024

Transaction Number: DV-0647-2024.

Parcel Number(s): 20-15-11-200-001.000-018.

Existing Zoning: A-1.

*Petition:* For a Developmental Variance to allow for the total square footage of accessory structures to exceed that allowed by right, for a 21 ft. Developmental Variance (Ordinance requires 75 ft.) to allow for the construction of an attached garage 54 ft. from the centerline of the right-of-way, and for a 1 ft. Developmental Variance (Ordinance requires 5 ft.) to allow for an existing accessory structure 4 ft. from the south side property line.

Petitioner: David M. Miller.

Location: West side of CR 127, 2,015 ft. south of CR 44, in Jackson Township.

#### Site Description:

- Physical Improvement(s) Residence, accessory structures.
- Proposed Improvement(s) Attached garage, partial remodel.
- Existing Land Use Residential.
- Surrounding Land Use Residential, agricultural.