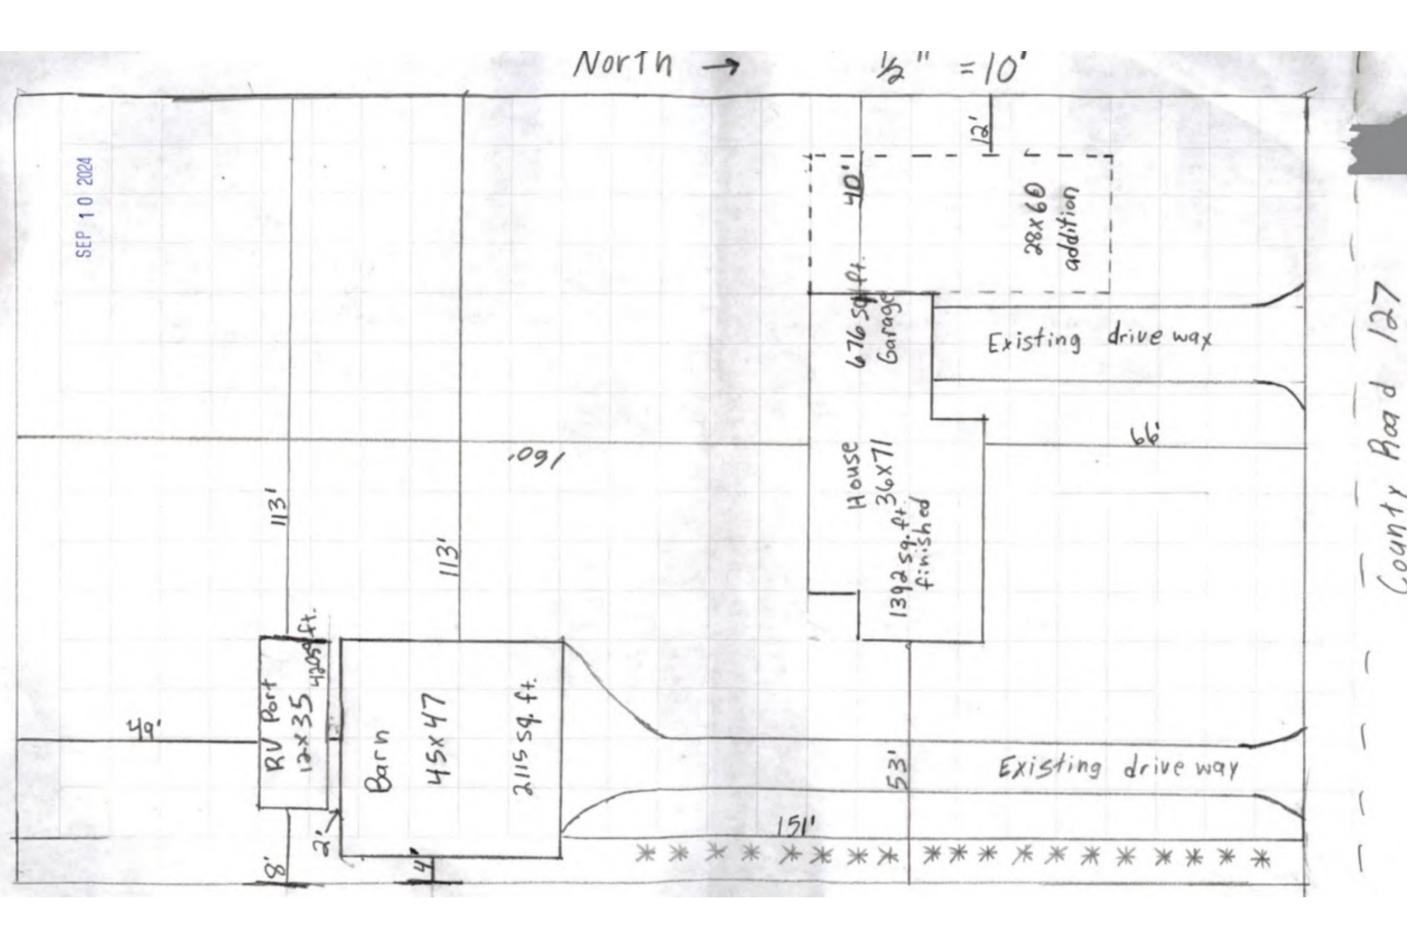

#### Hearing Date: October 16, 2024

Transaction Number: DV-0647-2024.

Parcel Number(s): 20-15-11-200-001.000-018.

Existing Zoning: A-1.

*Petition:* For a Developmental Variance to allow for the total square footage of accessory structures to exceed that allowed by right, for a 21 ft. Developmental Variance (Ordinance requires 75 ft.) to allow for the construction of an attached garage 54 ft. from the centerline of the right-of-way, and for a 1 ft. Developmental Variance (Ordinance requires 5 ft.) to allow for an existing accessory structure 4 ft. from the south side property line.

#### Site Description:

- Physical Improvement(s) Residence, accessory structures.
- Proposed Improvement(s) Attached garage, partial remodel.
- Existing Land Use Residential.
- Surrounding Land Use Residential, agricultural.

| Date: U9/10/2024 Meeting Date:                                                                                                               | rr 16, 2024<br>ppeals Public Hearing Transaction #: DV-0647-2024                                                                  |
|----------------------------------------------------------------------------------------------------------------------------------------------|-----------------------------------------------------------------------------------------------------------------------------------|
| Description: for a Developmental Variance to allow for the total square foot<br>by right                                                     | age of accessory structures to exceed that allowed                                                                                |
| Contacts:ApplicantLand OwnerDavid M. MillerDavid M. Miller68109 County Road 12768109 County Road 127Goshen, IN 465269494Goshen, IN 465269494 |                                                                                                                                   |
| Site Address: 68109 County Road 127<br>46526, IN Goshen                                                                                      | Parcel Number: 20-15-11-200-001.000-018                                                                                           |
| Township:JacksonLocation:WEST SIDE OF CR 127, 2,015 FT. SOUTH OF CR 44                                                                       |                                                                                                                                   |
| Subdivision:                                                                                                                                 | Lot #                                                                                                                             |
| Lot Area: 1.00 Frontage: 161.20                                                                                                              | Depth: 276.90                                                                                                                     |
| Zoning: A-1                                                                                                                                  | NPO List:                                                                                                                         |
| Present Use of Property: RESIDENTIAL                                                                                                         |                                                                                                                                   |
| Legal Description:                                                                                                                           |                                                                                                                                   |
| Commenter DADCEL CREATED 2/1/10(2                                                                                                            |                                                                                                                                   |
|                                                                                                                                              | 8 676 SQ FT (GARAGE), 1,150 SQ FT (TYPE 3 BARN), AND 800<br>OSED NEW BUILDING AT 28 X 60 (1,680 SQ FT) IS A TOTAL<br>XB 9/10/2024 |

|     | Developmental Variance — Questionnaire                                                                                                                                                                                                                                                                                                                                                                                                               |
|-----|------------------------------------------------------------------------------------------------------------------------------------------------------------------------------------------------------------------------------------------------------------------------------------------------------------------------------------------------------------------------------------------------------------------------------------------------------|
| Var | ne: David Miller                                                                                                                                                                                                                                                                                                                                                                                                                                     |
| 1)  | Tell us what you want to do. Adding a 28×60 garage. Remodel<br>                                                                                                                                                                                                                                                                                                                                                                                      |
| 2)  | Tell us why you can't change what you're doing so you don't need a variance. We need<br><u>More space but are maxed out on the square footage</u><br>on the acreage we have.                                                                                                                                                                                                                                                                         |
| 3)  | Tell us why the variance won't hurt your neighbors or the community. The new addition<br>will not block or kinder the neighbors veiw. It is<br>far enough off the property line.                                                                                                                                                                                                                                                                     |
| 4)  | Does the property need well and septic?       Well:       □ Y ☑ N       Septic:       □ Y ☑ N         Does the property need a new septic system?       □ Y ☑ N       If a new septic system is needed, did the Health Department say there's enough space for it?       □ Y □ N                                                                                                                                                                     |
| 5)  | Does the application include variances to allow for buildings or additions? Y N If yes, fill out below   Building or addition 1 Size and height to the peak: 28 × 160' addition 1.15'   Tell us what you'll use it for. To The Peak   Building or addition 2 Size and height to the peak: Size and height to the peak:   Tell us what you'll use it for. Size and height to the peak:   Tell us what you'll use it for. Size and height to the peak: |
| 6)  | Does the application include a variance for a residence on property with no road frontage?       Y       Y       N         If yes, fill out below.       Is the easement existing?       Y       N       If the easement is existing, is it recorded?       Y       Y       N         Tell us who owns (will own) the land under the easement.                                                                                                       |
| 7)  | Does the application include variances for signs?       Image: Yim Ministry Nicola Sign 1       Yim Ministry Nicola Sign 1         Sign 1       Dimensions (length and width):                                                                                                                                                                                                                                                                       |
|     | Existing? Y N   Double faced? Y   N   Electronic message board? Y   N   If no, lighted?   Y   N   Freestanding?   Y   N   Wall mounted?   Y   N   Sign 2 Dimensions (length and width):                                                                                                                                                                                                                                                              |
|     | Existing?    Y    N    Double faced?    Y    N      Electronic message board?    Y    N    If no, lighted?    Y    N      Freestanding?    Y    N    Wall mounted?    Y    N                                                                                                                                                                                                                                                                         |
|     |                                                                                                                                                                                                                                                                                                                                                                                                                                                      |
|     | Sign 3       Dimensions (length and width):         Existing?       Y       N         Double faced?       Y       N         Electronic message board?       Y       N         Freestanding?       Y       N                                                                                                                                                                                                                                          |
| 8)  | Existing?    Y    N    Double faced?    Y    N      Electronic message board?    Y    N    If no, lighted?    Y    N                                                                                                                                                                                                                                                                                                                                 |