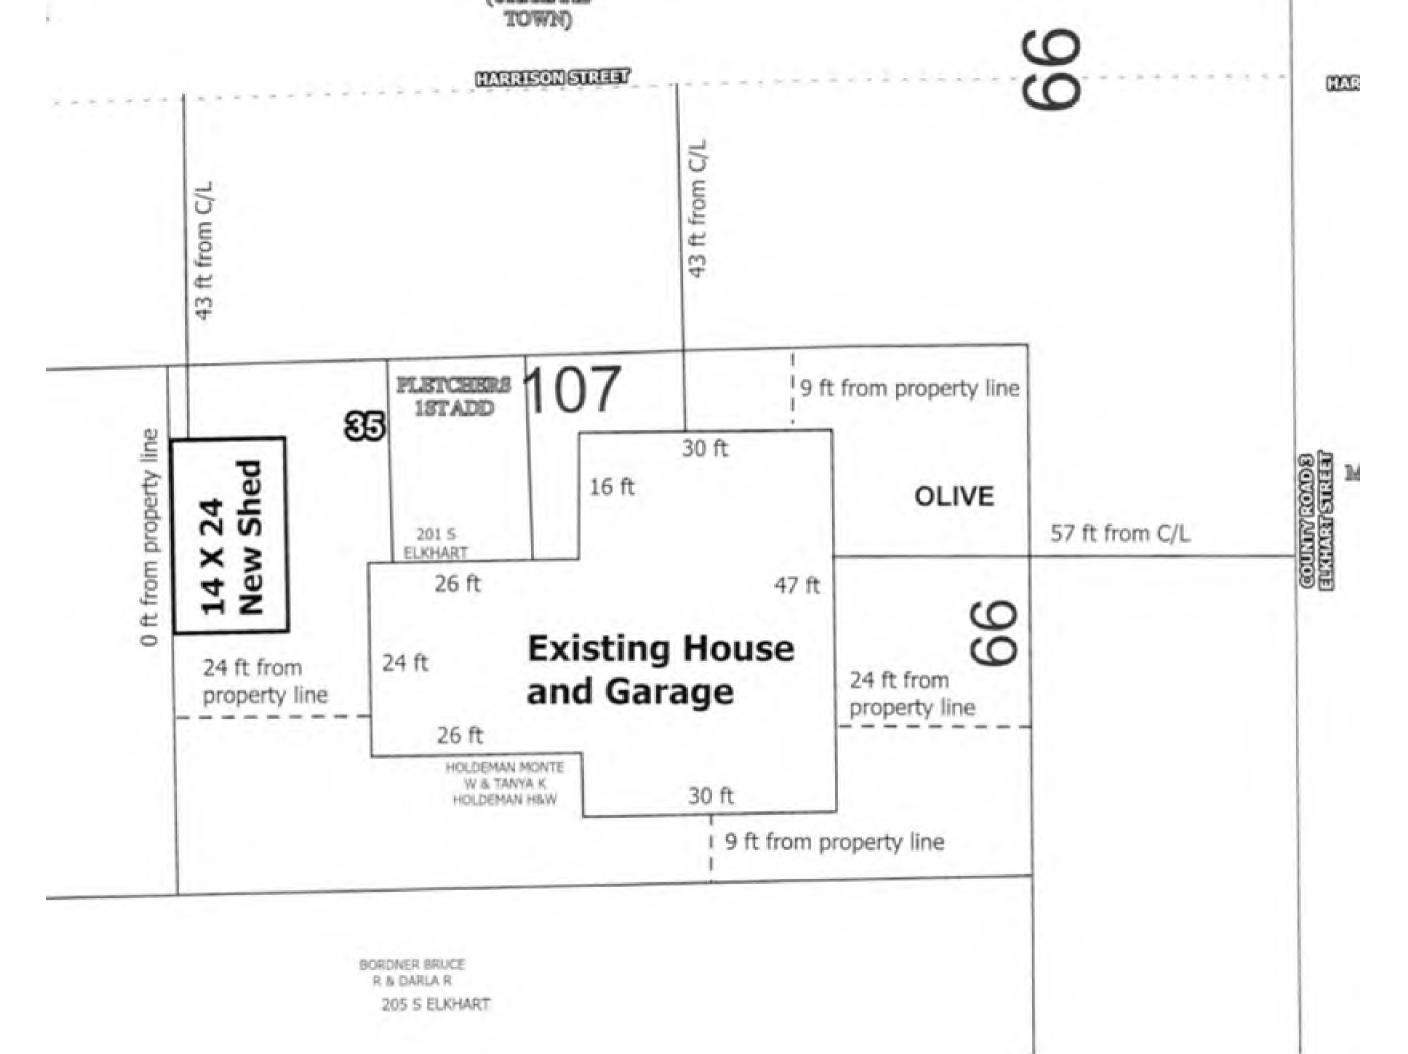

#### Hearing Date: October 16, 2024

Transaction Number: DV-0649-2024.

Parcel Number(s): 20-09-35-231-011.000-025.

Existing Zoning: R-1.

*Petition:* For a 7 ft. Developmental Variance (Ordinance requires 50 ft.) to allow for the placement of a detached accessory structure 43 ft. from the centerline of the right-of-way of Harrison St. and for a 10 ft. Developmental Variance (Ordinance requires 10 ft.) to allow for the placement of a detached accessory structure 0 ft. from the rear property line.

#### History and General Notes:

➤ The findings that follow are based on a staff-recommended 5 ft. rear setback for the detached accessory structure, instead of the requested 0 ft. rear setback.

### Hearing Officer Staff Report (Continued)

Hearing Date: October 16, 2024

Staff recommends **APPROVAL** with the following condition(s) imposed:

- 1. Variances from the developmental standards of the Development Ordinance are void unless an Improvement Location Permit is issued within 180 calendar days from the date of the grant and construction work completed within 1 year from the date of the issuance of the building permit (where required).
- 2. A revised site plan must be submitted for staff approval showing a 5 ft. rear setback for the proposed detached accessory structure.
- 3. The request is approved in accordance with the revised site plan to be submitted for staff approval and as represented in the Developmental Variance application.

## Subject property

## Area for new shed