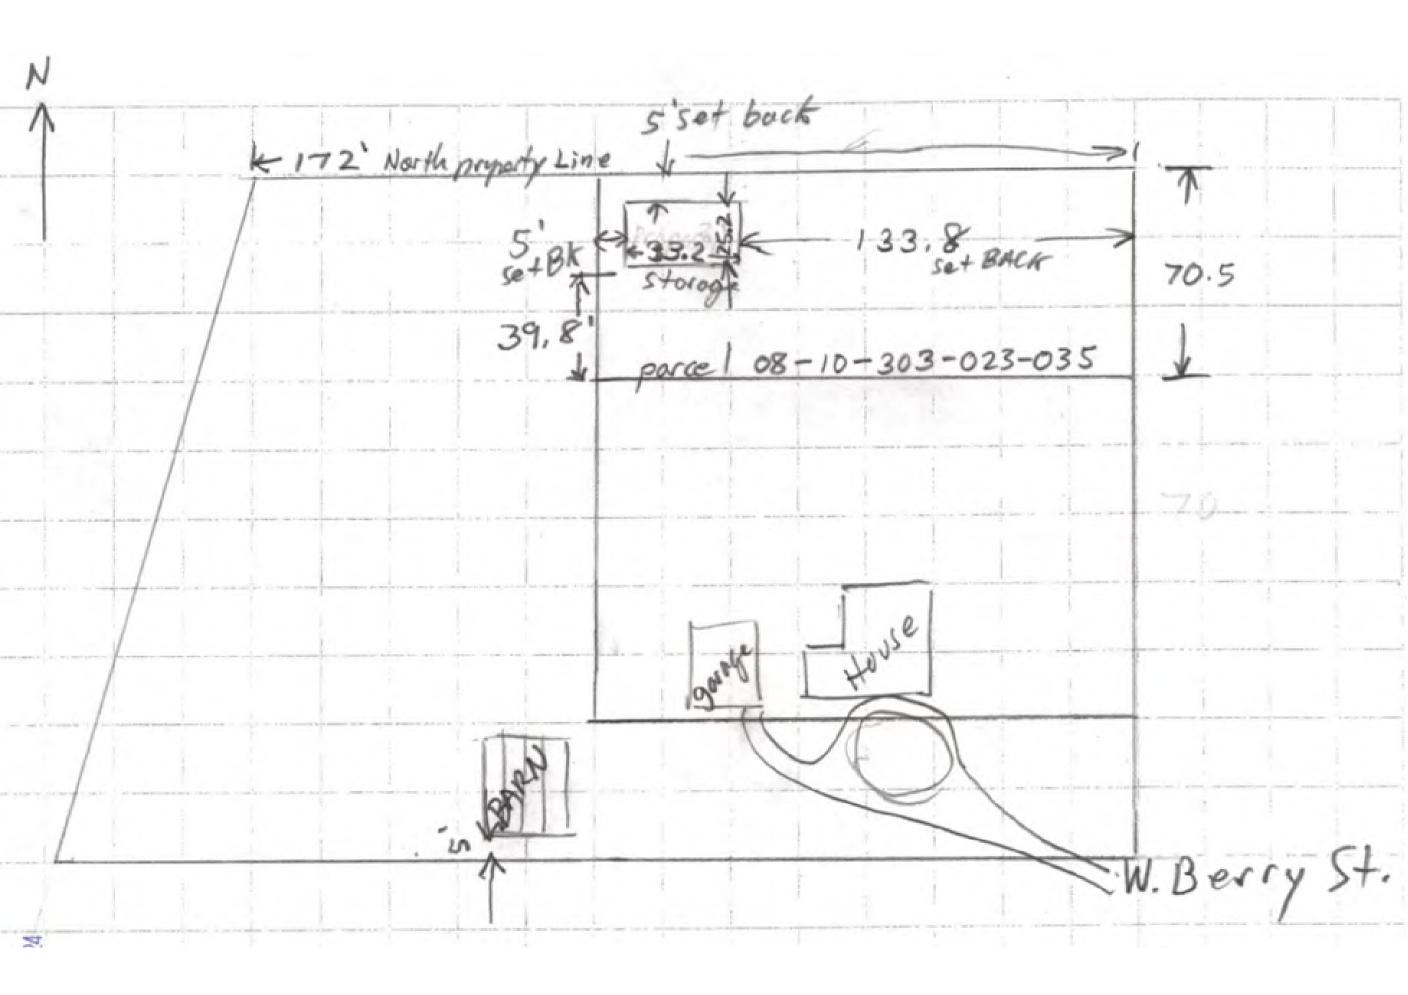

| D. | Petitioner:<br>Petition: | Larry J. White & Michelle L. White, Husband & Wife<br>for a Developmental Variance to allow for the total so             | ( <b>Page 4</b> )<br>muare footage of |
|----|--------------------------|--------------------------------------------------------------------------------------------------------------------------|---------------------------------------|
|    |                          | accessory structures to exceed that allowed by right.                                                                    | 1                                     |
|    | Location:                | North end of the easement, North of W. Berry St., 340 ft. V<br>St., common address of 412 W.Berry St. in Middlebury Tow  |                                       |
|    |                          | zoned A-1.                                                                                                               | DV-0657-2024                          |
| E. | Petitioner:              | Robert T. McCartney & Heather A. McCartney,<br>Husband & Wife                                                            | (Page 5)                              |
|    | Petition:                | for a Developmental Variance to allow for the construction<br>property with no road frontage served by an access easemen |                                       |
|    | Location:                | West side of CR 13, 1,420 ft. South of SR 120, in York Tow                                                               |                                       |
|    |                          | zoned A-1.                                                                                                               | DV-0661-2024                          |
| F. | Petitioner :             | Lyle D. Bontrager & Dianne J. Bontrager,<br>Husband & Wife                                                               | (Page 6)                              |
|    | Petition:                | for a 39 ft. lot-width Developmental Variance (Ordinance re                                                              | equires 100 ft.) to                   |
|    | i cution.                | allow for the construction of a proposed residence on                                                                    | • ·                                   |
|    |                          | Developmental Variance to allow for an existing residence<br>no road frontage served by an access easement on proposed   |                                       |
|    | Location:                | South side of CR 42, 2,400 ft. Northwest of CR 142, cor                                                                  |                                       |
|    |                          | 18400 CR 42 in Elkhart Township, zoned A-1.                                                                              | DV-0660-2024                          |
| G. | Petitioner:              | James L. Freeze & Billie Jo Freeze, Husband & Wife                                                                       | (Page 7)                              |
|    | Petition:                | for a Special Use for a mobile home.                                                                                     |                                       |
|    | Location:                | East side of CR 131, 1,245 ft. North of SR 120, common add                                                               | ress of 52760 CR                      |
|    |                          | 131 in York Township, zoned A-1.                                                                                         | SUP-0653-2024                         |

#### Hearing Date: October 16, 2024

Transaction Number: DV-0647-2024.

Parcel Number(s): 20-15-11-200-001.000-018.

Existing Zoning: A-1.

*Petition:* For a Developmental Variance to allow for the total square footage of accessory structures to exceed that allowed by right, for a 21 ft. Developmental Variance (Ordinance requires 75 ft.) to allow for the construction of an attached garage 54 ft. from the centerline of the right-of-way, and for a 1 ft. Developmental Variance (Ordinance requires 5 ft.) to allow for an existing accessory structure 4 ft. from the south side property line.

Petitioner: David M. Miller.

Location: West side of CR 127, 2,015 ft. south of CR 44, in Jackson Township.

#### Site Description:

- Physical Improvement(s) Residence, accessory structures.
- Proposed Improvement(s) Attached garage, partial remodel.
- Existing Land Use Residential.
- Surrounding Land Use Residential, agricultural.