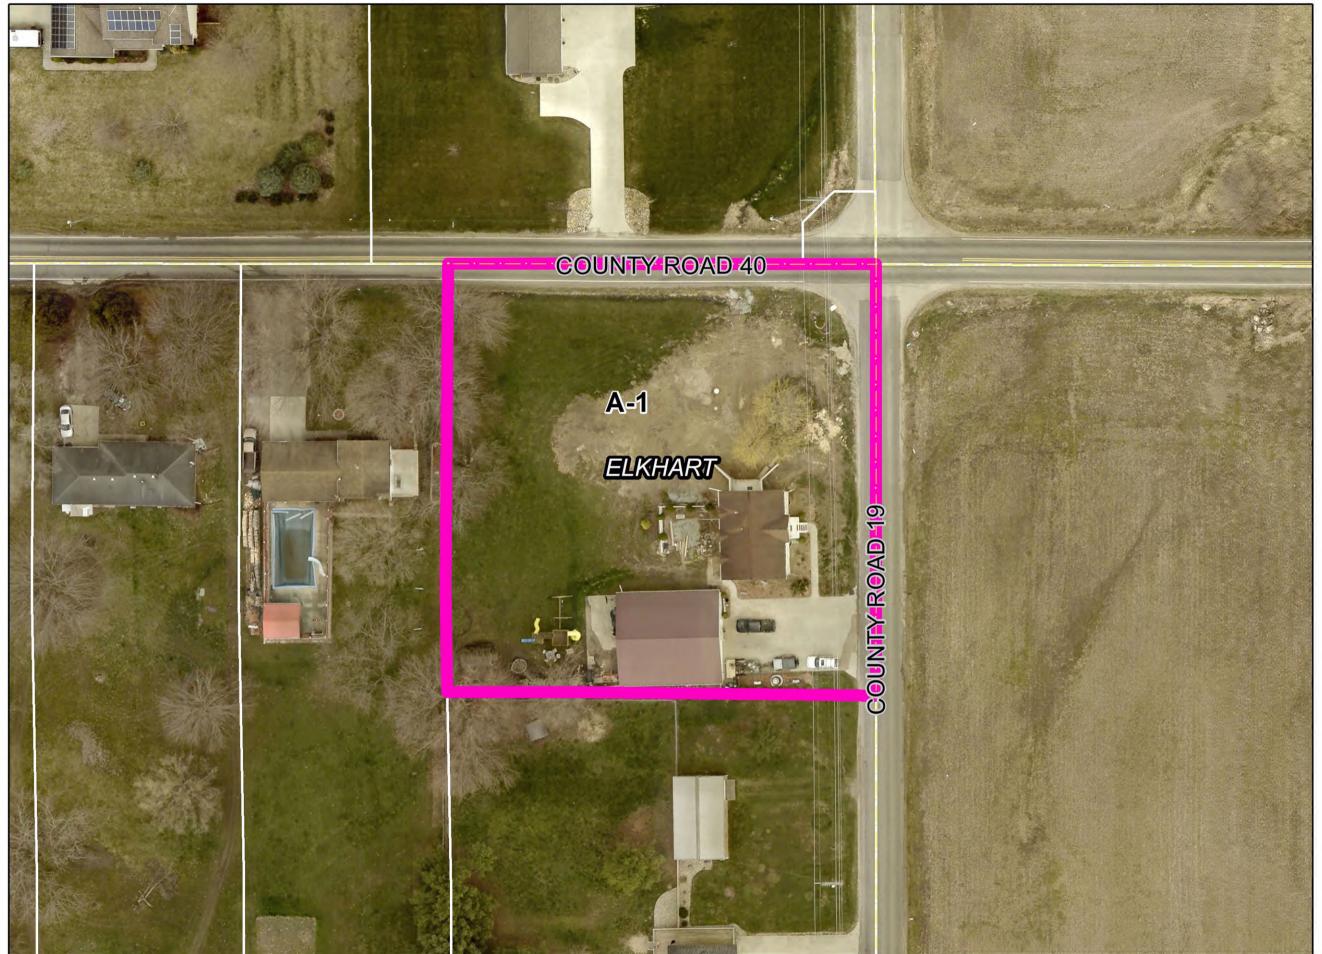

#### **DEVELOPMENTAL VARIANCES**

| A. | Petitioner: | David M. Miller                                                                                | ( <b>Page 1</b> )    |
|----|-------------|------------------------------------------------------------------------------------------------|----------------------|
|    | Petition:   | for a Developmental Variance to allow for the total se                                         | quare footage of     |
|    |             | accessory structures to exceed that allowed by right, for a 21                                 | ft. Developmental    |
|    |             | Variance (Ordinance requires 75 ft.) to allow for the co                                       | onstruction of an    |
|    |             | attached garage 54 ft. from the centerline of the right-of-w                                   | ay, and for a 1 ft.  |
|    |             | Developmental Variance (Ordinance requires 5 ft.) to allo                                      | w for an existing    |
|    |             | accessory structure 4 ft. from the South side property line.                                   |                      |
|    | Location:   | West side of CR 127, 2,015 ft. South of CR 44, common add                                      | lress of 68109 CR    |
|    |             | 127 in Jackson Township, zoned A-1.                                                            | DV-0647-2024         |
| B. | Petitioner: | Monte W. Holdeman & Tanya K. Holdeman,                                                         | (Page 2)             |
|    |             | Husband & Wife                                                                                 |                      |
|    | Petition:   | for a 7 ft. Developmental Variance (Ordinance requires 50 f                                    | t.) to allow for the |
|    |             | placement of a detached accessory structure 43 ft. from the                                    | e centerline of the  |
|    |             | right-of-way of Harrison St., and for a 10 ft. Develop                                         | mental Variance      |
|    |             | (Ordinance requires 10 ft.) to allow for the placement of a de                                 | etached accessory    |
|    |             | structure 0 ft. from the rear property line.                                                   | -                    |
|    | Location:   | Southwest corner of S. Elkhart St. (CR 3) & W. Harrison St.,                                   | , common address     |
|    |             | of 201 S. Elkhart St. in Olive Township, zoned R-1.                                            | DV-0649-2024         |
| C. | Petitioner: | Stacey L. Mikel & Jennifer A. Mikel, Husband & Wife                                            | (Page 3)             |
|    | Petition:   | for a 39 ft. Developmental Variance (Ordinance requires 7                                      | 5 ft.) to allow for  |
|    |             | an existing residence and the construction of a covered por<br>centerline of the right-of-way. | ch 36 ft. from the   |
|    | Location:   | Southwest corner of CR 19 & CR 40, common address of                                           | 66023 CR 19 in       |
|    |             | Elkhart Township, zoned A-1.                                                                   | DV-0651-2024         |
|    |             |                                                                                                |                      |

| D. | Petitioner:<br>Petition: | Larry J. White & Michelle L. White, Husband & Wife<br>for a Developmental Variance to allow for the total so             | ( <b>Page 4</b> )<br>muare footage of |
|----|--------------------------|--------------------------------------------------------------------------------------------------------------------------|---------------------------------------|
|    |                          | accessory structures to exceed that allowed by right.                                                                    | 1                                     |
|    | Location:                | North end of the easement, North of W. Berry St., 340 ft. V<br>St., common address of 412 W.Berry St. in Middlebury Tow  |                                       |
|    |                          | zoned A-1.                                                                                                               | DV-0657-2024                          |
| E. | Petitioner:              | Robert T. McCartney & Heather A. McCartney,<br>Husband & Wife                                                            | (Page 5)                              |
|    | Petition:                | for a Developmental Variance to allow for the construction<br>property with no road frontage served by an access easemen |                                       |
|    | Location:                | West side of CR 13, 1,420 ft. South of SR 120, in York Tow                                                               |                                       |
|    |                          | zoned A-1.                                                                                                               | DV-0661-2024                          |
| F. | Petitioner :             | Lyle D. Bontrager & Dianne J. Bontrager,<br>Husband & Wife                                                               | (Page 6)                              |
|    | Petition:                | for a 39 ft. lot-width Developmental Variance (Ordinance re                                                              | equires 100 ft.) to                   |
|    | i cution.                | allow for the construction of a proposed residence on                                                                    | • ·                                   |
|    |                          | Developmental Variance to allow for an existing residence<br>no road frontage served by an access easement on proposed   |                                       |
|    | Location:                | South side of CR 42, 2,400 ft. Northwest of CR 142, cor                                                                  |                                       |
|    |                          | 18400 CR 42 in Elkhart Township, zoned A-1.                                                                              | DV-0660-2024                          |
| G. | Petitioner:              | James L. Freeze & Billie Jo Freeze, Husband & Wife                                                                       | (Page 7)                              |
|    | Petition:                | for a Special Use for a mobile home.                                                                                     |                                       |
|    | Location:                | East side of CR 131, 1,245 ft. North of SR 120, common add                                                               | ress of 52760 CR                      |
|    |                          | 131 in York Township, zoned A-1.                                                                                         | SUP-0653-2024                         |