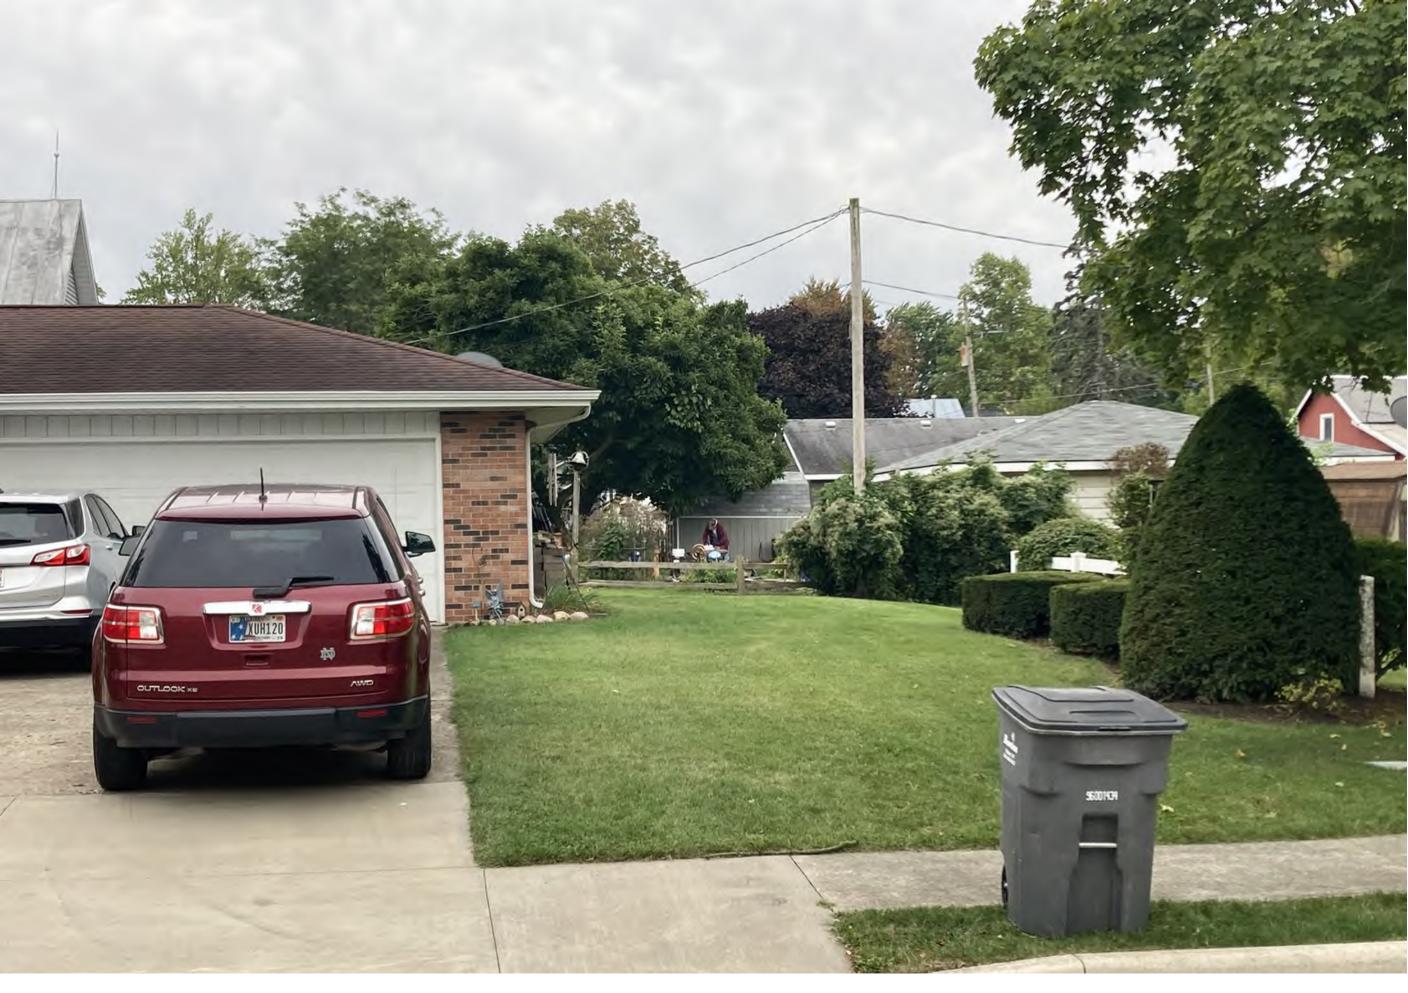

#### Hearing Date: October 16, 2024

Transaction Number: DV-0649-2024.

Parcel Number(s): 20-09-35-231-011.000-025.

Existing Zoning: R-1.

*Petition:* For a 7 ft. Developmental Variance (Ordinance requires 50 ft.) to allow for the placement of a detached accessory structure 43 ft. from the centerline of the right-of-way of Harrison St. and for a 10 ft. Developmental Variance (Ordinance requires 10 ft.) to allow for the placement of a detached accessory structure 0 ft. from the rear property line.

## Area for new shed