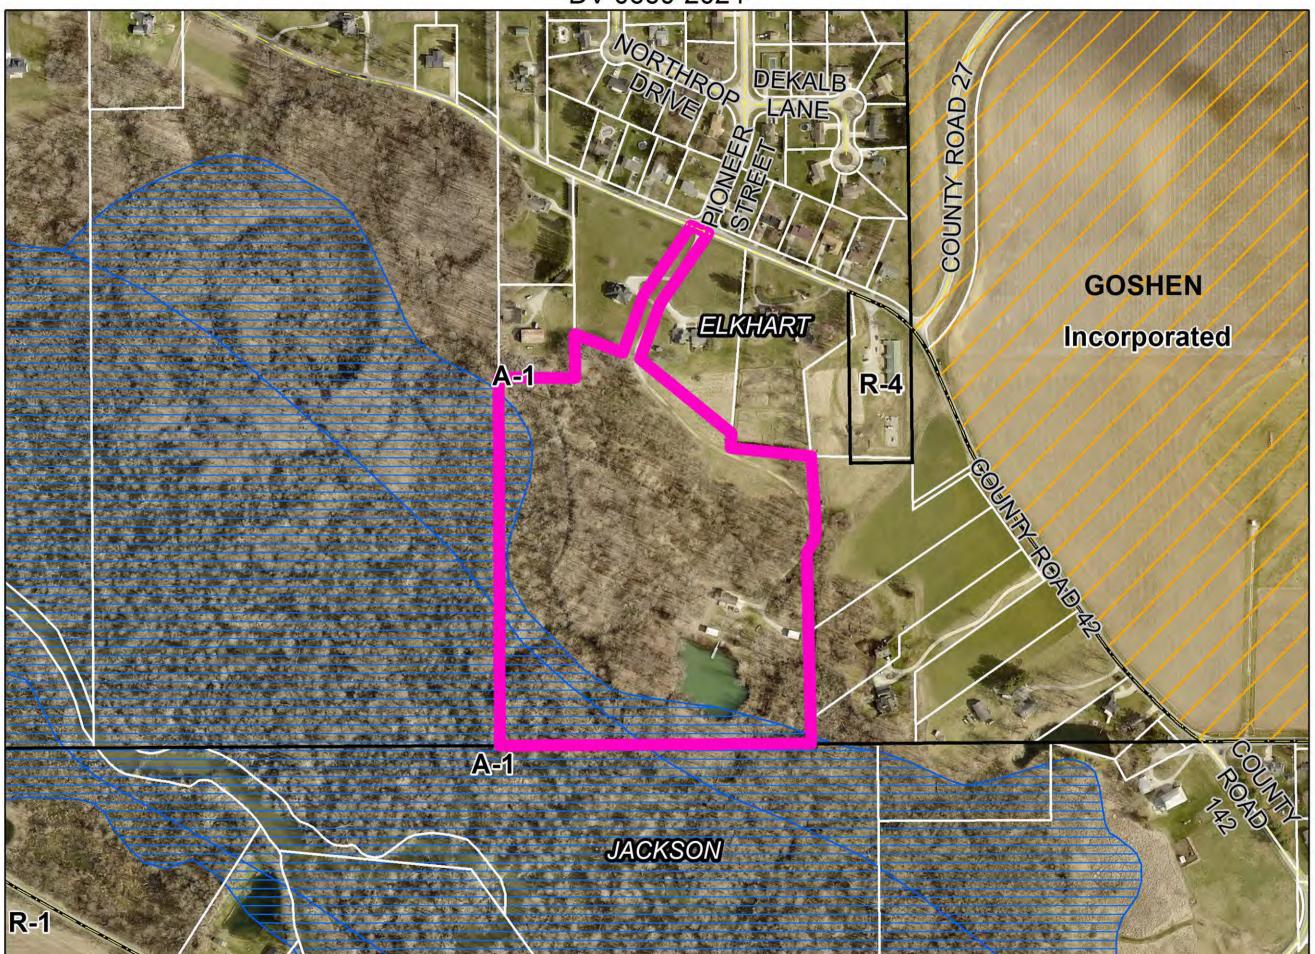

#### Hearing Date: October 16, 2024

Transaction Number: DV-0649-2024.

Parcel Number(s): 20-09-35-231-011.000-025.

Existing Zoning: R-1.

*Petition:* For a 7 ft. Developmental Variance (Ordinance requires 50 ft.) to allow for the placement of a detached accessory structure 43 ft. from the centerline of the right-of-way of Harrison St. and for a 10 ft. Developmental Variance (Ordinance requires 10 ft.) to allow for the placement of a detached accessory structure 0 ft. from the rear property line.

Petitioner: Monte W. Holdeman & Tanya K. Holdeman, Husband & Wife.

Location: Southwest corner of S. Elkhart St. (CR 3) & W. Harrison St., in Olive Township.

#### Site Description:

- Physical Improvement(s) Residence.
- Proposed Improvement(s) Detached accessory structure.
- Existing Land Use Residential.
- Surrounding Land Use Residential, commercial.