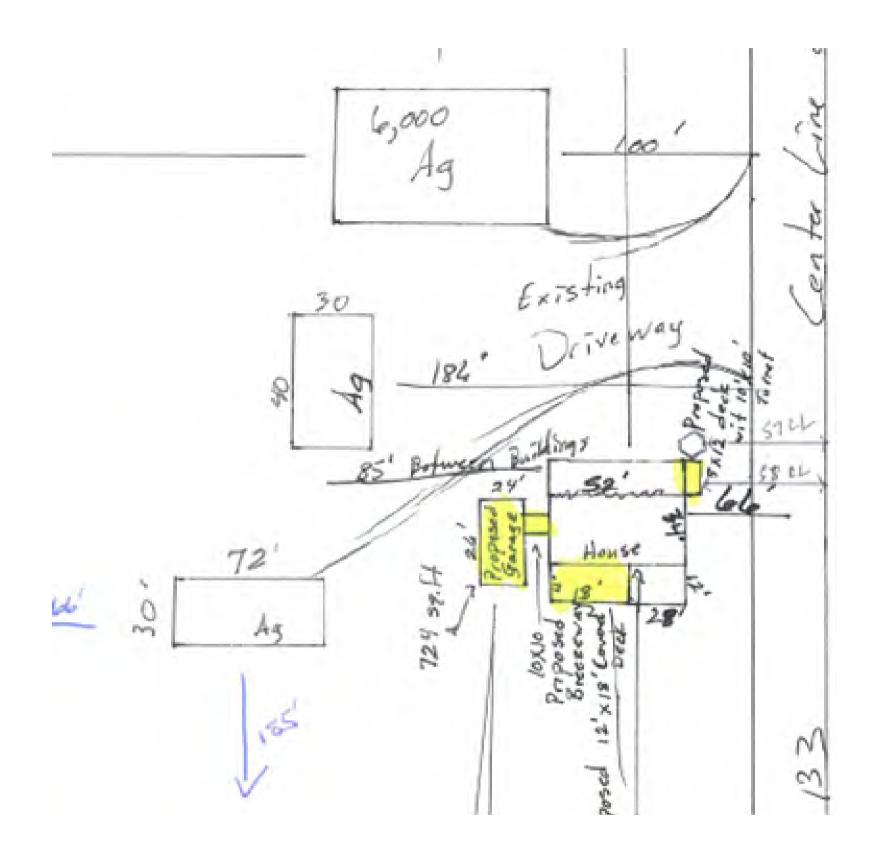

| DEV | ELOPMENTA                | L VARIANCES 9:00 A.M.                                                                                                                                                                                                                                                                                                                                                                                                            |
|-----|--------------------------|----------------------------------------------------------------------------------------------------------------------------------------------------------------------------------------------------------------------------------------------------------------------------------------------------------------------------------------------------------------------------------------------------------------------------------|
| A.  | Petitioner:<br>Petition: | <i>Loren Stutzman &amp; Joann Stutzman, Husband &amp; Wife</i> (Page 1)<br>for a 43 ft. Developmental Variance (Ordinance requires 75 ft.) to allow for<br>the construction of a residence 32 ft. from the centerline of the right-of-way<br>CR 28 and for a 17 ft. Developmental Variance (Ordinance requires 75 ft.) to<br>allow for the construction of a residence 58 ft. from the centerline of the right-<br>of-way CR 35. |
|     | Location:                | Southeast corner of CR 28 & CR 35, common address of 13988 CR 28 in<br>Middlebury Township, zoned A-1.DV-0769-2024                                                                                                                                                                                                                                                                                                               |
| В.  | Petitioner:<br>Petition: | <i>Dennis B. Horvath &amp; Brenda J. Horvath, Husband &amp; Wife</i> (Page 2) for a 6 ft. Developmental Variance (Ordinance requires 10 ft.) to allow for the construction of an attached accessory structure 4 ft. from the South side property line.                                                                                                                                                                           |
|     | Location:                | East side of Stella Dr., 180 ft. North of CR 22, common address of 58786Stella Dr. in Baugo Township, zoned A-1.DV-0688-2024                                                                                                                                                                                                                                                                                                     |
| C.  | Petitioner:<br>Petition: | <i>Timothy Eash &amp; Malinda L. Eash, Husband &amp; Wife</i> (Page 3) for a 18 ft. Developmental Variance (Ordinance requires 75 ft.) to allow for the construction of a deck and an existing residence 57 ft. from the centerline of the right-of-way.                                                                                                                                                                         |
|     | Location:                | West side of CR 133, 2,005 ft. South of State Line Rd., common address of51077 CR 133 in York Township, zoned A-1.DV-0756-2024                                                                                                                                                                                                                                                                                                   |

### Hearing Date: November 20, 2024

Transaction Number: DV-0769-2024.

Parcel Number(s): 20-08-33-300-001.000-034.

Existing Zoning: A-1.

*Petition:* for a 43 ft. Developmental Variance (Ordinance requires 75 ft.) to allow for the construction of a residence 32 ft. from the centerline of the right-of-way of CR 28 and for a 17 ft. Developmental Variance (Ordinance requires 75 ft.) to allow for the construction of a residence 58 ft. from the centerline of the right-of-way of CR 35.

Petitioner: Loren Stutzman & Joann Stutzman, Husband & Wife.

Location: Southeast corner of CR 28 & CR 35, in Middlebury Township.

#### Site Description:

- Physical Improvement(s) Residence, agricultural barns.
- Proposed Improvement(s) Possibly a new Residence.
- Existing Land Use Residential.
- Surrounding Land Use Residential and Agricultural.