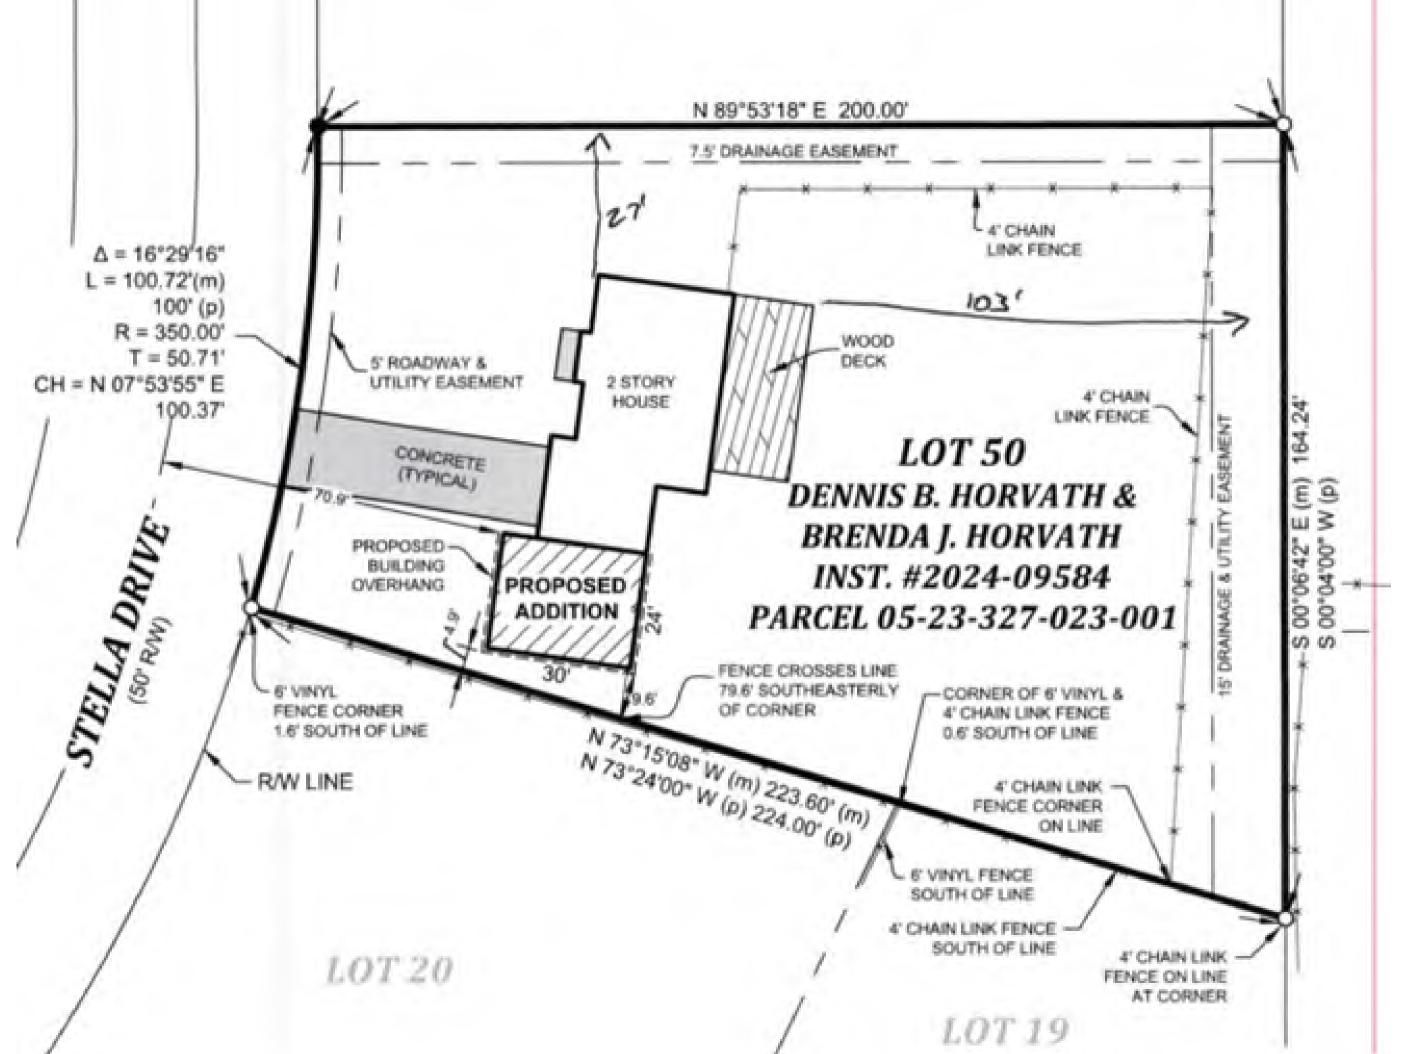

### Hearing Date: November 20, 2024

Transaction Number: DV-0688-2024.

Parcel Number(s): 20-05-23-327-023.000-001.

Existing Zoning: A-1.

*Petition:* For a 6 ft. Developmental Variance (Ordinance requires 10 ft.) to allow for the construction of an attached accessory structure 4 ft. from the south side property line.

Petitioner: Dennis B. Horvath & Brenda J. Horvath, Husband & Wife.

Location: East side of Stella Dr., 180 ft. north of CR 22, in Baugo Township.

#### Site Description:

- Physical Improvement(s) Residence, shed.
- Proposed Improvement(s) Attached garage addition.
- Existing Land Use Residential.
- Surrounding Land Use Residential, agricultural.

#### History and General Notes:

March 18, 1987 – The Warren Cook Estates Section V plat was recorded showing restrictive covenants including 15 ft. required side setbacks and a limit of 2 cars for private garages. While Elkhart County will not enforce these, the applicant assumes the risk of private action.