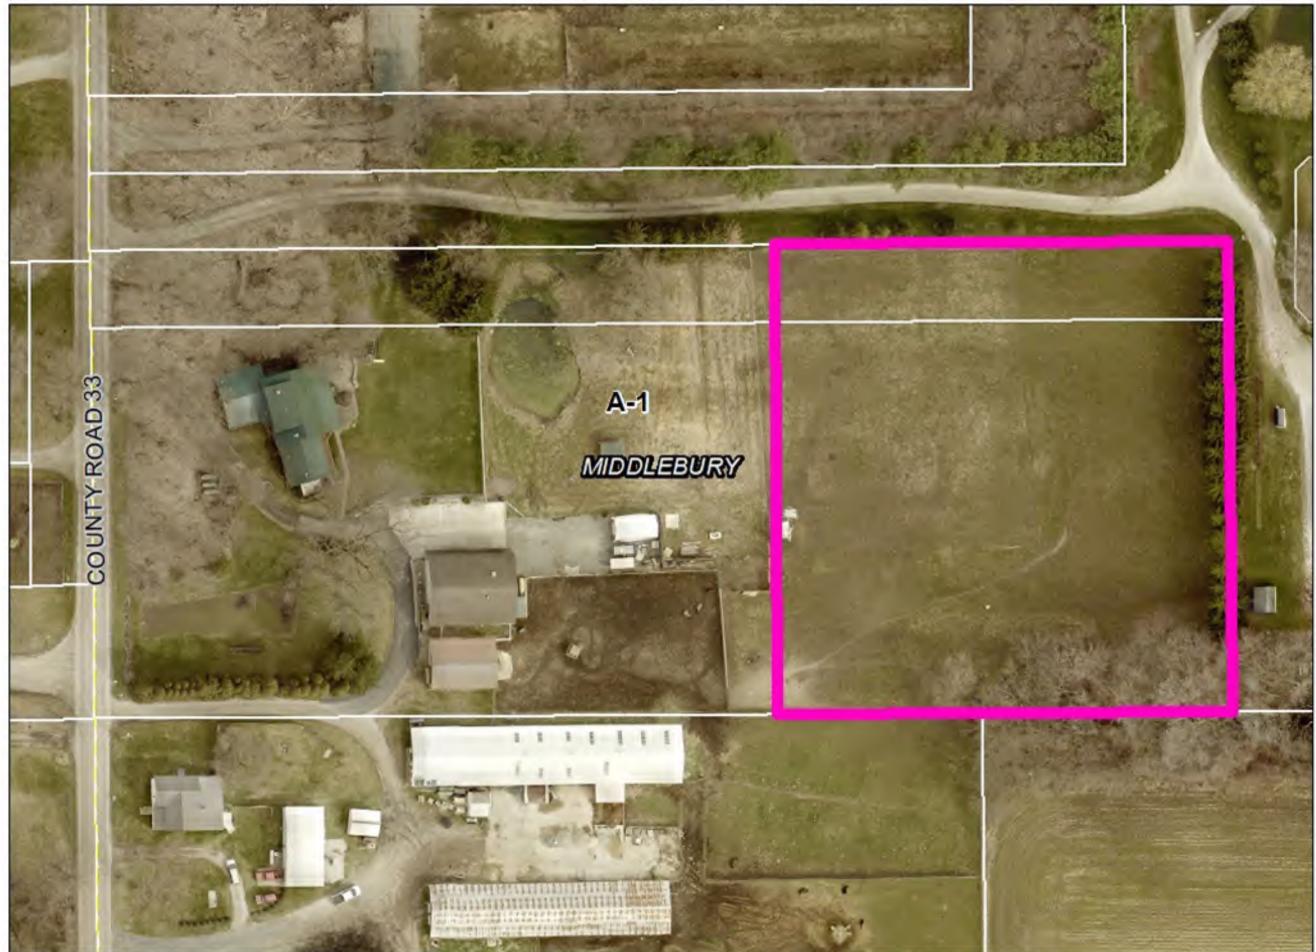

| D. | Petitioner: | Glen J. Riegsecker, as Trustee of the                           | (Page 4)     |
|----|-------------|-----------------------------------------------------------------|--------------|
|    |             | Glen J. Riegsecker Revocable Trust                              |              |
|    | Petition:   | for a Developmental Variance to allow for the construction of a | residence on |
|    |             | property with no road frontage served by an access easement     | nt and for a |
|    |             | Developmental Variance to allow for the total square footage    | of accessory |
|    |             | structures to exceed that allowed by right.                     |              |
|    | Location:   | East side of CR 33, 1,475 ft. North of CR 26, common address of | of 59730 CR  |
|    |             | 33 in Middlebury Township, zoned A-1.                           | DV-0765-2024 |