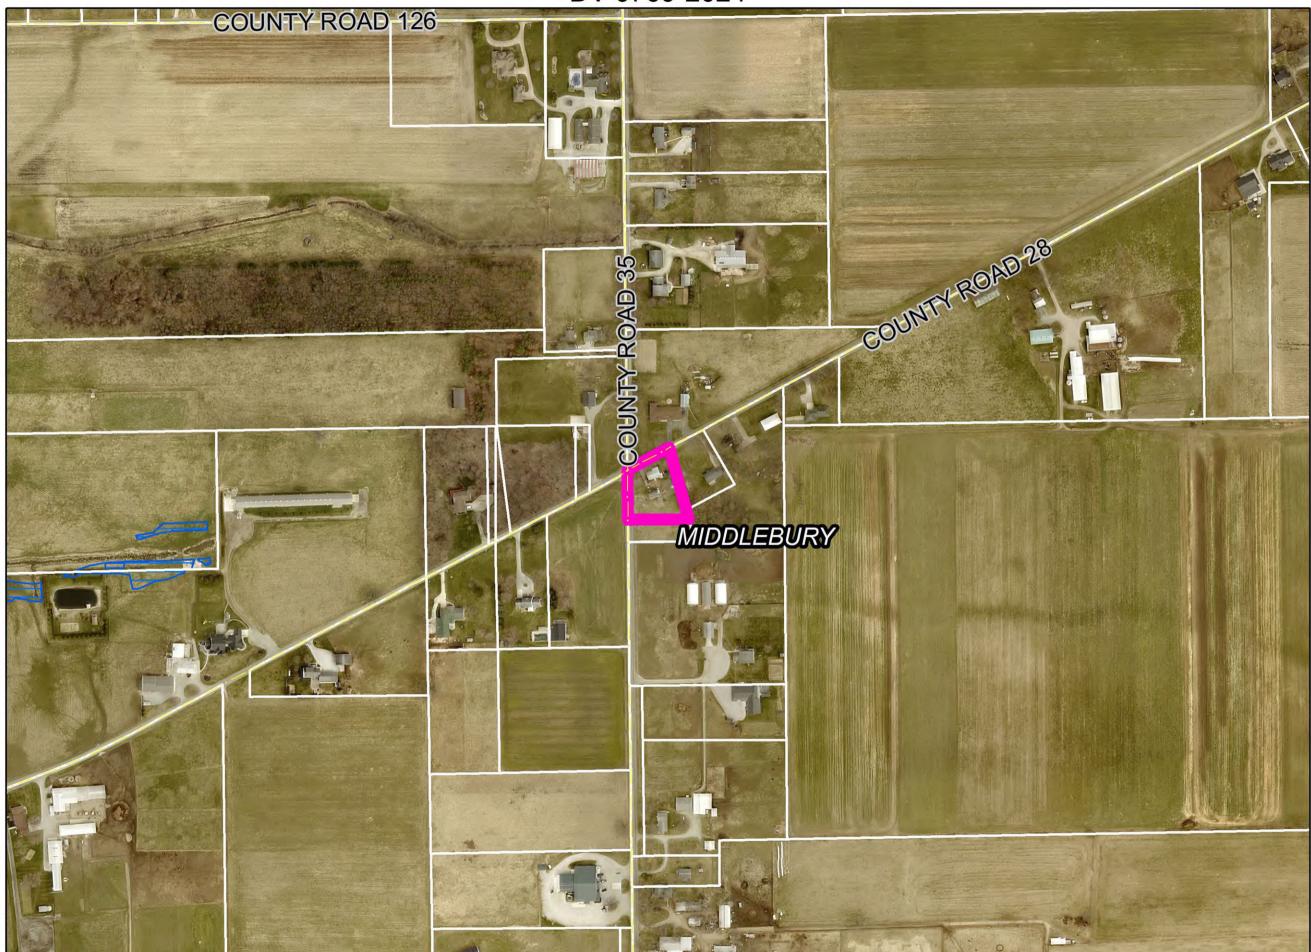

### Hearing Date: November 20, 2024

Transaction Number: DV-0769-2024.

Parcel Number(s): 20-08-33-300-001.000-034.

Existing Zoning: A-1.

*Petition:* for a 43 ft. Developmental Variance (Ordinance requires 75 ft.) to allow for the construction of a residence 32 ft. from the centerline of the right-of-way of CR 28 and for a 17 ft. Developmental Variance (Ordinance requires 75 ft.) to allow for the construction of a residence 58 ft. from the centerline of the right-of-way of CR 35.

Petitioner: Loren Stutzman & Joann Stutzman, Husband & Wife.

Location: Southeast corner of CR 28 & CR 35, in Middlebury Township.