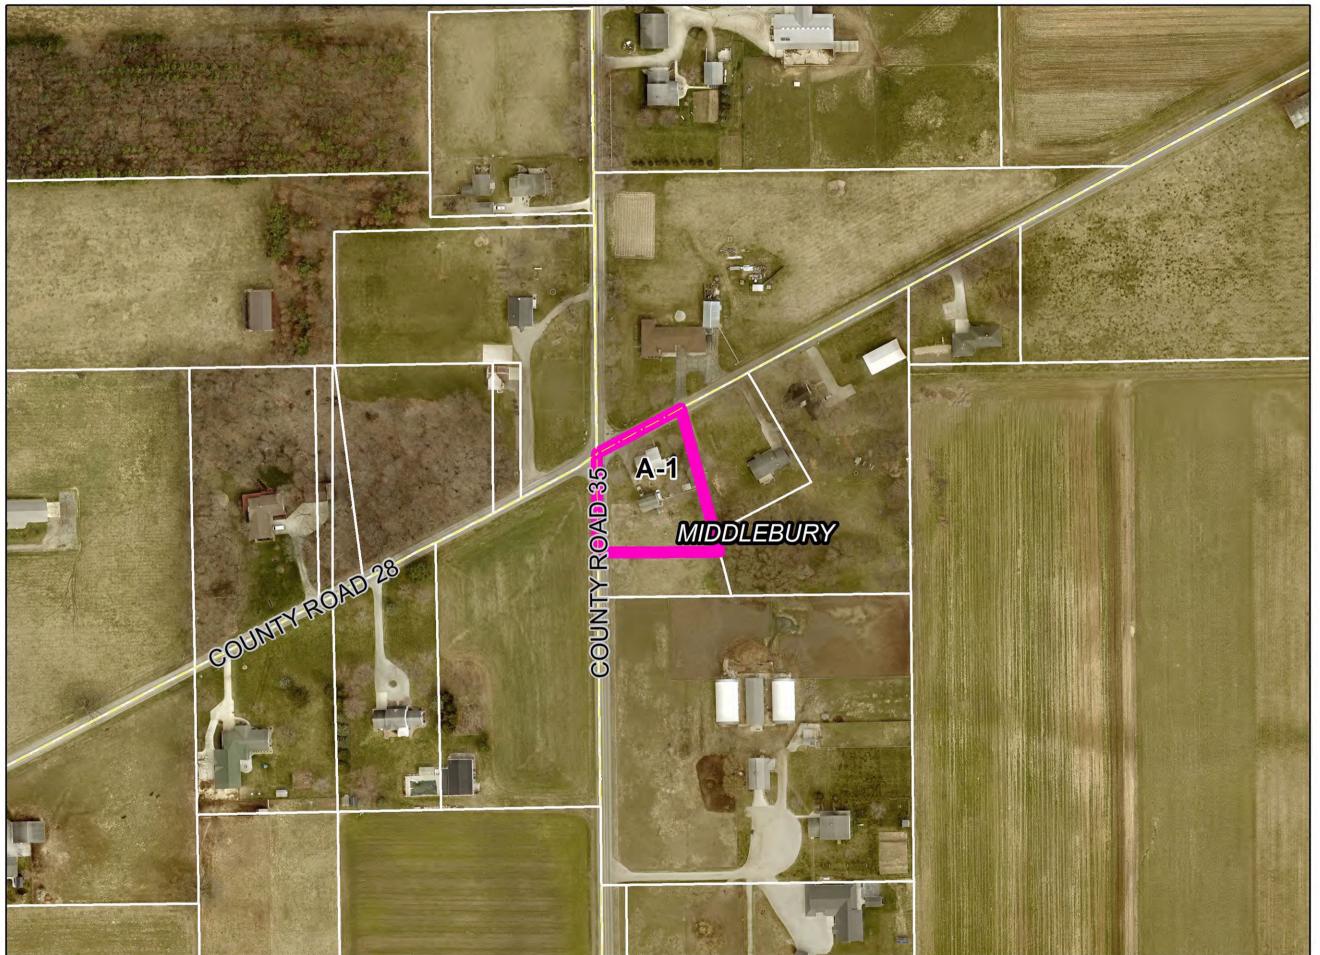

### Hearing Date: November 20, 2024

Transaction Number: DV-0769-2024.

Parcel Number(s): 20-08-33-300-001.000-034.

Existing Zoning: A-1.

*Petition:* for a 43 ft. Developmental Variance (Ordinance requires 75 ft.) to allow for the construction of a residence 32 ft. from the centerline of the right-of-way of CR 28 and for a 17 ft. Developmental Variance (Ordinance requires 75 ft.) to allow for the construction of a residence 58 ft. from the centerline of the right-of-way of CR 35.

Petitioner: Loren Stutzman & Joann Stutzman, Husband & Wife.

Location: Southeast corner of CR 28 & CR 35, in Middlebury Township.

#### Site Description:

- Physical Improvement(s) Residence, agricultural barns.
- Proposed Improvement(s) Possibly a new Residence.
- Existing Land Use Residential.
- Surrounding Land Use Residential and Agricultural.