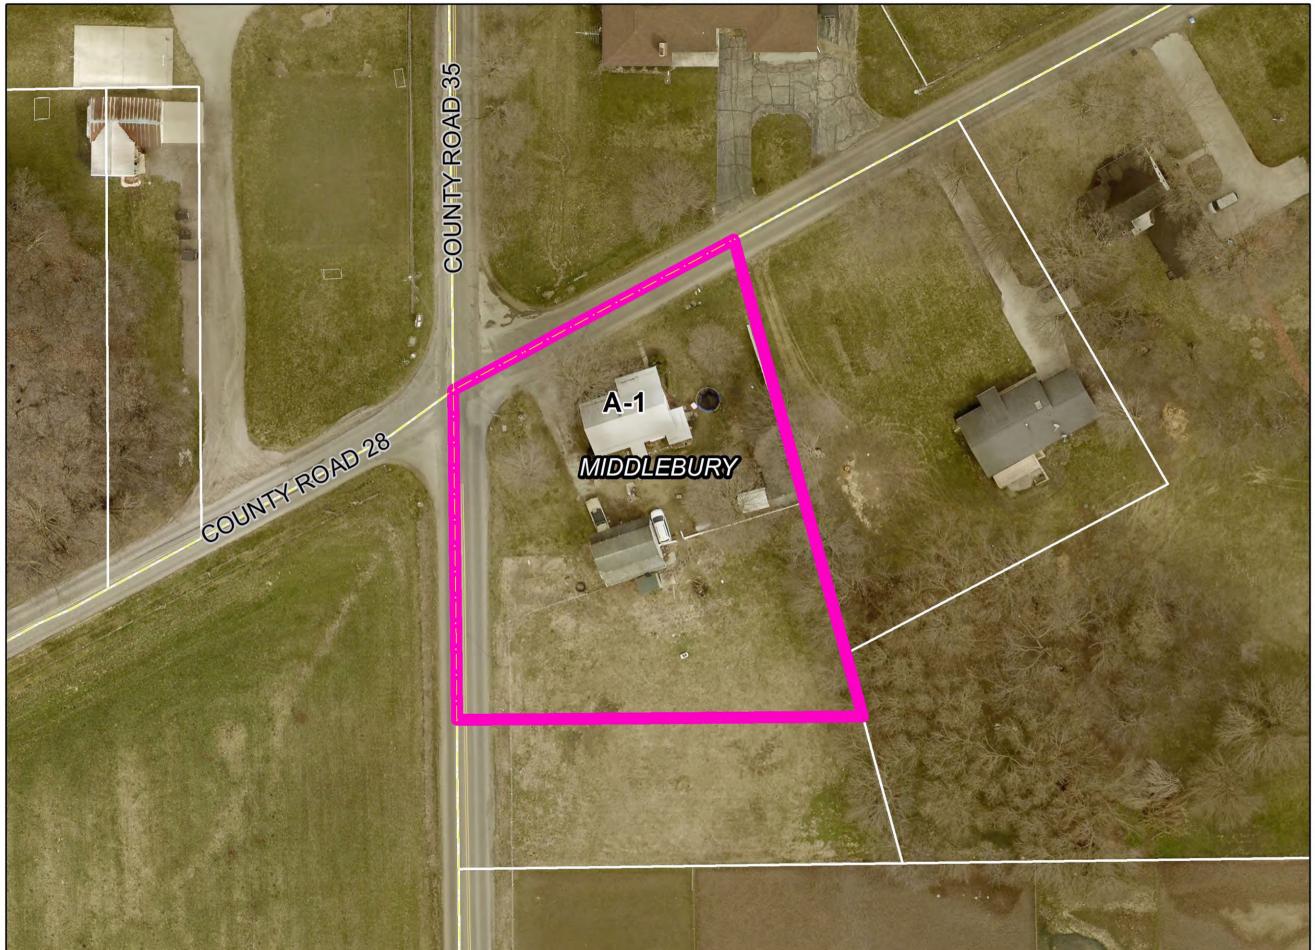

### Hearing Date: November 20, 2024

Transaction Number: DV-0769-2024.

Parcel Number(s): 20-08-33-300-001.000-034.

Existing Zoning: A-1.

*Petition:* for a 43 ft. Developmental Variance (Ordinance requires 75 ft.) to allow for the construction of a residence 32 ft. from the centerline of the right-of-way of CR 28 and for a 17 ft. Developmental Variance (Ordinance requires 75 ft.) to allow for the construction of a residence 58 ft. from the centerline of the right-of-way of CR 35.

Petitioner: Loren Stutzman & Joann Stutzman, Husband & Wife.

Location: Southeast corner of CR 28 & CR 35, in Middlebury Township.

#### Site Description:

- Physical Improvement(s) Residence, agricultural barns.
- Proposed Improvement(s) Possibly a new Residence.
- Existing Land Use Residential.
- Surrounding Land Use Residential and Agricultural.

## PLAN COMMISSION & BOARD OF ZONING APPEALS

Elkhart County Planning & Development Public Services Building

4230 Elkhart Road, Goshen, Indiana, 46526 Phone - (574) 971-4678 Fax - (574) 971-4578

| Developmental Variance - Developmental Variance                                                                                                                                | Fax - (574) 971-4578                                               |  |  |  |  |
|--------------------------------------------------------------------------------------------------------------------------------------------------------------------------------|--------------------------------------------------------------------|--|--|--|--|
| Data: 10/14/2024 Maating Data:                                                                                                                                                 | ber 20, 2024<br>Appeals Public Hearing Transaction #: DV-0769-2024 |  |  |  |  |
| Description: for a 43 ft. Developmental Variance (Ordinance requires 75 ft<br>centerline of the right-of-way (of County Road 28) and 52 ft f<br>Road 35)                       |                                                                    |  |  |  |  |
| Contacts: Applicant Land Owner                                                                                                                                                 |                                                                    |  |  |  |  |
| Loren Stutzman & JoannLoren Stutzman & JoannStutzman Husband And WifeStutzman Husband And Wife57404 County Road 2857404 County Road 28Middlebury, IN 46540Middlebury, IN 46540 |                                                                    |  |  |  |  |
| Site Address: 13988 County Road 28<br>Middlebury, IN 46540                                                                                                                     | Parcel Number: 20-08-33-300-001.000-034                            |  |  |  |  |
| Township:MiddleburyLocation:SOUTHEAST CORNER OF CR 28 AND CR 35                                                                                                                |                                                                    |  |  |  |  |
| Subdivision:                                                                                                                                                                   | Lot #                                                              |  |  |  |  |
| Lot Area: 0.75 Frontage: 128.00                                                                                                                                                | Depth: 141.00                                                      |  |  |  |  |
| Zoning: A-1                                                                                                                                                                    | NPO List:                                                          |  |  |  |  |
| Present Use of Property: RESIDENTIAL DWELLING                                                                                                                                  |                                                                    |  |  |  |  |
| Legal Description:                                                                                                                                                             |                                                                    |  |  |  |  |
| Comments: Parcel Creation 11-21-1996<br>PROPERTY OWNER INTENDS TO DEMO THE EXISTIN<br>THE VARIANCE SUBMISSION                                                                  | IG EXIST HOUSE, PROPOSED SITE PLAN IS INCLUDED WITH                |  |  |  |  |
| Applicant Signature:                                                                                                                                                           | Department Signature:                                              |  |  |  |  |