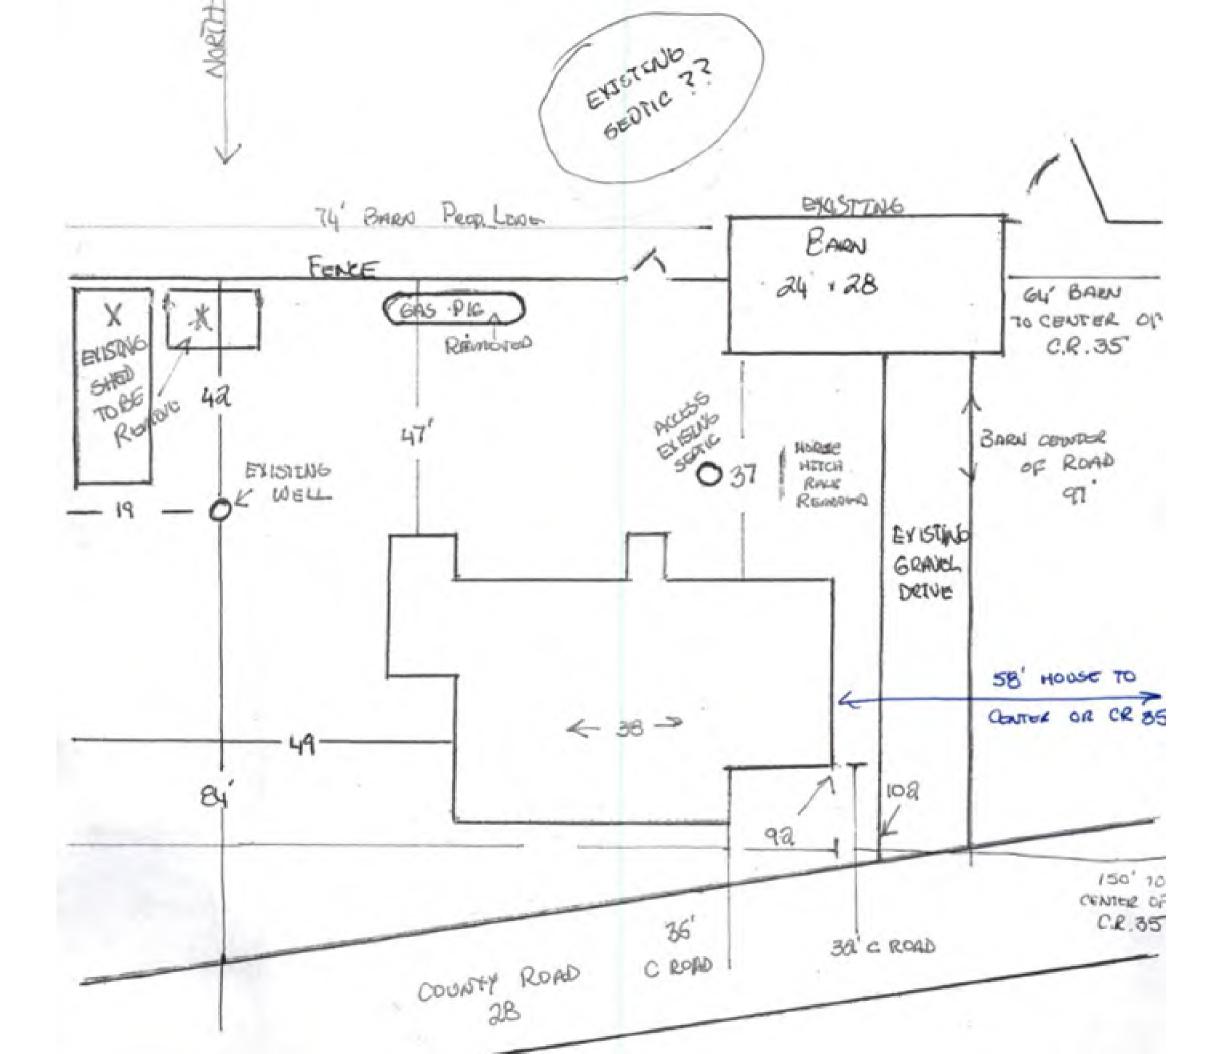

### Hearing Date: November 20, 2024

Transaction Number: DV-0769-2024.

Parcel Number(s): 20-08-33-300-001.000-034.

Existing Zoning: A-1.

*Petition:* for a 43 ft. Developmental Variance (Ordinance requires 75 ft.) to allow for the construction of a residence 32 ft. from the centerline of the right-of-way of CR 28 and for a 17 ft. Developmental Variance (Ordinance requires 75 ft.) to allow for the construction of a residence 58 ft. from the centerline of the right-of-way of CR 35.

#### Site Description:

- Physical Improvement(s) Residence, agricultural barns.
- Proposed Improvement(s) Possibly a new Residence.
- Existing Land Use Residential.
- Surrounding Land Use Residential and Agricultural.

## PLAN COMMISSION & BOARD OF ZONING APPEALS

Elkhart County Planning & Development Public Services Building

4230 Elkhart Road, Goshen, Indiana, 46526 Phone - (574) 971-4678 Fax - (574) 971-4578

| Developmental Variance - Developmental Variance                                                                                                                                | Fax - (574) 971-4578                                               |  |  |  |  |
|--------------------------------------------------------------------------------------------------------------------------------------------------------------------------------|--------------------------------------------------------------------|--|--|--|--|
| Data: 10/14/2024 Maating Data:                                                                                                                                                 | ber 20, 2024<br>Appeals Public Hearing Transaction #: DV-0769-2024 |  |  |  |  |
| Description: for a 43 ft. Developmental Variance (Ordinance requires 75 ft<br>centerline of the right-of-way (of County Road 28) and 52 ft f<br>Road 35)                       |                                                                    |  |  |  |  |
| Contacts: Applicant Land Owner                                                                                                                                                 |                                                                    |  |  |  |  |
| Loren Stutzman & JoannLoren Stutzman & JoannStutzman Husband And WifeStutzman Husband And Wife57404 County Road 2857404 County Road 28Middlebury, IN 46540Middlebury, IN 46540 |                                                                    |  |  |  |  |
| Site Address: 13988 County Road 28<br>Middlebury, IN 46540                                                                                                                     | Parcel Number: 20-08-33-300-001.000-034                            |  |  |  |  |
| Township:MiddleburyLocation:SOUTHEAST CORNER OF CR 28 AND CR 35                                                                                                                |                                                                    |  |  |  |  |
| Subdivision:                                                                                                                                                                   | Lot #                                                              |  |  |  |  |
| Lot Area: 0.75 Frontage: 128.00                                                                                                                                                | Depth: 141.00                                                      |  |  |  |  |
| Zoning: A-1                                                                                                                                                                    | NPO List:                                                          |  |  |  |  |
| Present Use of Property: RESIDENTIAL DWELLING                                                                                                                                  |                                                                    |  |  |  |  |
| Legal Description:                                                                                                                                                             |                                                                    |  |  |  |  |
| Comments: Parcel Creation 11-21-1996<br>PROPERTY OWNER INTENDS TO DEMO THE EXISTIN<br>THE VARIANCE SUBMISSION                                                                  | IG EXIST HOUSE, PROPOSED SITE PLAN IS INCLUDED WITH                |  |  |  |  |
| Applicant Signature:                                                                                                                                                           | Department Signature:                                              |  |  |  |  |

4230 Elkhart Road Goshen, Indiana 46526 Elkhart County Planning & Development

| Applica                                          | tion                                  |
|--------------------------------------------------|---------------------------------------|
| Site address: 13988 C.P. 28 m200                 | LEBURY EN. 46540                      |
| Parcel number(s):                                | 00-034                                |
| Current property owner                           |                                       |
| Name: LOREN AND JOANN                            | STUTZMAN                              |
| Address: 57404 C.R. 35 MEO                       | DLEBURY IN. 46540                     |
| Phone: 574.361-9672                              | Email: CONCRETE BORDERS 62 @ GMAELCOM |
| Other party   Agent  Buyer                       | Land contract purchaser 🛛 Lessee      |
| Name:                                            |                                       |
| Address:                                         |                                       |
| Phone:                                           | Email:                                |
| Signature of current property owner or authorize | d agent: han Shift                    |
| Staff Us<br>Description:                         | 193                                   |
| Description.                                     |                                       |
|                                                  |                                       |
|                                                  |                                       |
|                                                  |                                       |
| Parcel creation date: 11 21 1996                 |                                       |
| Subdivision required? $\Box$ Y X N If yes,       |                                       |
| Residential accessory breakdown, if applicable:  |                                       |
|                                                  |                                       |
|                                                  |                                       |
| Location: N (S E) W corner side end of           | CR28 at                               |
| ft. N S E W of                                   | 0.0.0-                                |
| in Township                                      |                                       |
| Frontage: 128ft Depth: 141                       | ft Area: 075 acres                    |
| Subdivision and lot number, if applicable:       |                                       |
| Present use: Residential                         |                                       |
|                                                  |                                       |

| amo                      | Developmental Variance — Questionnaire                                                                                                                                                                                                                                                                                                                                                                                                                                                                                                                                                                                                                                                                                                                                                                                                                                                                                                                                                                                                                                                                                                                                                                                                                                                                                                                                                                                                                                                                                                                                                                           |
|--------------------------|------------------------------------------------------------------------------------------------------------------------------------------------------------------------------------------------------------------------------------------------------------------------------------------------------------------------------------------------------------------------------------------------------------------------------------------------------------------------------------------------------------------------------------------------------------------------------------------------------------------------------------------------------------------------------------------------------------------------------------------------------------------------------------------------------------------------------------------------------------------------------------------------------------------------------------------------------------------------------------------------------------------------------------------------------------------------------------------------------------------------------------------------------------------------------------------------------------------------------------------------------------------------------------------------------------------------------------------------------------------------------------------------------------------------------------------------------------------------------------------------------------------------------------------------------------------------------------------------------------------|
| lame                     | : LOREN STUTZMAN                                                                                                                                                                                                                                                                                                                                                                                                                                                                                                                                                                                                                                                                                                                                                                                                                                                                                                                                                                                                                                                                                                                                                                                                                                                                                                                                                                                                                                                                                                                                                                                                 |
| .) Te                    | ell us what you want to do. REMOVE HOUSE AND EXISTENS SHEDS                                                                                                                                                                                                                                                                                                                                                                                                                                                                                                                                                                                                                                                                                                                                                                                                                                                                                                                                                                                                                                                                                                                                                                                                                                                                                                                                                                                                                                                                                                                                                      |
| -                        | AND REBULD (NEW HOME) FUTHER AWAN FROM THE ROAD                                                                                                                                                                                                                                                                                                                                                                                                                                                                                                                                                                                                                                                                                                                                                                                                                                                                                                                                                                                                                                                                                                                                                                                                                                                                                                                                                                                                                                                                                                                                                                  |
| -                        | EXISTEND HOME WAS BUILT BERDE 1950 AS AN AMISH HOME (NO ELECTRIC                                                                                                                                                                                                                                                                                                                                                                                                                                                                                                                                                                                                                                                                                                                                                                                                                                                                                                                                                                                                                                                                                                                                                                                                                                                                                                                                                                                                                                                                                                                                                 |
| ) Te                     | ell us why you can't change what you're doing so you don't need a variance.                                                                                                                                                                                                                                                                                                                                                                                                                                                                                                                                                                                                                                                                                                                                                                                                                                                                                                                                                                                                                                                                                                                                                                                                                                                                                                                                                                                                                                                                                                                                      |
| 1                        | THERE IS NOT ENOUGH ROOM (OURLENT!) TO BULLED AND BE 75 OFF-<br>ROAD                                                                                                                                                                                                                                                                                                                                                                                                                                                                                                                                                                                                                                                                                                                                                                                                                                                                                                                                                                                                                                                                                                                                                                                                                                                                                                                                                                                                                                                                                                                                             |
| ) Te                     | ell us why the variance won't hurt your neighbors or the community. Just THE OPPOSITE IT                                                                                                                                                                                                                                                                                                                                                                                                                                                                                                                                                                                                                                                                                                                                                                                                                                                                                                                                                                                                                                                                                                                                                                                                                                                                                                                                                                                                                                                                                                                         |
| -<br>-                   | WILL MAKE THE INTERSECTION MORE VISIBLE FROM ALL                                                                                                                                                                                                                                                                                                                                                                                                                                                                                                                                                                                                                                                                                                                                                                                                                                                                                                                                                                                                                                                                                                                                                                                                                                                                                                                                                                                                                                                                                                                                                                 |
| -                        | DERECTIONS                                                                                                                                                                                                                                                                                                                                                                                                                                                                                                                                                                                                                                                                                                                                                                                                                                                                                                                                                                                                                                                                                                                                                                                                                                                                                                                                                                                                                                                                                                                                                                                                       |
| ) Do                     | oes the property need well and septic? Well: 🗆 Y 🖾 N Septic: 🖾 Y 🗆 N                                                                                                                                                                                                                                                                                                                                                                                                                                                                                                                                                                                                                                                                                                                                                                                                                                                                                                                                                                                                                                                                                                                                                                                                                                                                                                                                                                                                                                                                                                                                             |
| Do                       | bes the property need a <u>new</u> septic system? $\square$ Y $\square$ N                                                                                                                                                                                                                                                                                                                                                                                                                                                                                                                                                                                                                                                                                                                                                                                                                                                                                                                                                                                                                                                                                                                                                                                                                                                                                                                                                                                                                                                                                                                                        |
| If                       | a new septic system is needed, did the Health Department say there's enough space for it? $\square$ Y $\square$ N                                                                                                                                                                                                                                                                                                                                                                                                                                                                                                                                                                                                                                                                                                                                                                                                                                                                                                                                                                                                                                                                                                                                                                                                                                                                                                                                                                                                                                                                                                |
| ) D                      | oes the application include variances to allow for buildings or additions? 🛛 Y 🔲 N If yes, fill out below.                                                                                                                                                                                                                                                                                                                                                                                                                                                                                                                                                                                                                                                                                                                                                                                                                                                                                                                                                                                                                                                                                                                                                                                                                                                                                                                                                                                                                                                                                                       |
| B                        | uilding or addition 1 Size and height to the peak: APRROX 30x60 RANCH                                                                                                                                                                                                                                                                                                                                                                                                                                                                                                                                                                                                                                                                                                                                                                                                                                                                                                                                                                                                                                                                                                                                                                                                                                                                                                                                                                                                                                                                                                                                            |
|                          | Tell us what you'll use it for STORE STORE 20' TO PEAK - SELL                                                                                                                                                                                                                                                                                                                                                                                                                                                                                                                                                                                                                                                                                                                                                                                                                                                                                                                                                                                                                                                                                                                                                                                                                                                                                                                                                                                                                                                                                                                                                    |
| B                        | uilding or addition 2       Size and height to the peak:                                                                                                                                                                                                                                                                                                                                                                                                                                                                                                                                                                                                                                                                                                                                                                                                                                                                                                                                                                                                                                                                                                                                                                                                                                                                                                                                                                                                                                                                                                                                                         |
|                          | Tell us what you'll use it for.                                                                                                                                                                                                                                                                                                                                                                                                                                                                                                                                                                                                                                                                                                                                                                                                                                                                                                                                                                                                                                                                                                                                                                                                                                                                                                                                                                                                                                                                                                                                                                                  |
| в                        | uilding or addition 3 Size and height to the peak:                                                                                                                                                                                                                                                                                                                                                                                                                                                                                                                                                                                                                                                                                                                                                                                                                                                                                                                                                                                                                                                                                                                                                                                                                                                                                                                                                                                                                                                                                                                                                               |
|                          | Tell us what you'll use it for                                                                                                                                                                                                                                                                                                                                                                                                                                                                                                                                                                                                                                                                                                                                                                                                                                                                                                                                                                                                                                                                                                                                                                                                                                                                                                                                                                                                                                                                                                                                                                                   |
|                          | Tell us what you'll use it for.                                                                                                                                                                                                                                                                                                                                                                                                                                                                                                                                                                                                                                                                                                                                                                                                                                                                                                                                                                                                                                                                                                                                                                                                                                                                                                                                                                                                                                                                                                                                                                                  |
|                          | oes the application include a variance for a residence on property with no road frontage? $\square$ Y 🕱 N                                                                                                                                                                                                                                                                                                                                                                                                                                                                                                                                                                                                                                                                                                                                                                                                                                                                                                                                                                                                                                                                                                                                                                                                                                                                                                                                                                                                                                                                                                        |
|                          | oes the application include a variance for a residence on property with no road frontage? $\Box$ Y 🗷 N yes, fill out below.                                                                                                                                                                                                                                                                                                                                                                                                                                                                                                                                                                                                                                                                                                                                                                                                                                                                                                                                                                                                                                                                                                                                                                                                                                                                                                                                                                                                                                                                                      |
|                          | oes the application include a variance for a residence on property with no road frontage?                                                                                                                                                                                                                                                                                                                                                                                                                                                                                                                                                                                                                                                                                                                                                                                                                                                                                                                                                                                                                                                                                                                                                                                                                                                                                                                                                                                                                                                                                                                        |
| 1.1                      | oes the application include a variance for a residence on property with no road frontage?                                                                                                                                                                                                                                                                                                                                                                                                                                                                                                                                                                                                                                                                                                                                                                                                                                                                                                                                                                                                                                                                                                                                                                                                                                                                                                                                                                                                                                                                                                                        |
| If                       | oes the application include a variance for a residence on property with no road frontage?  Y IN ves, fill out below. Is the easement existing?  Y N If the easement is existing, is it recorded?  Y N N Tell us who owns (will own) the land under the easement. Tell us how many parcels will use the easement.                                                                                                                                                                                                                                                                                                                                                                                                                                                                                                                                                                                                                                                                                                                                                                                                                                                                                                                                                                                                                                                                                                                                                                                                                                                                                                 |
| If                       | oes the application include a variance for a residence on property with no road frontage? Y X N   yes, fill out below.   Is the easement existing? Y N If the easement is existing, is it recorded? Y N   Tell us who owns (will own) the land under the easement.   Tell us how many parcels will use the easement.   oes the application include variances for signs? Y X X X X X X X X X X X X X X X X X X X X X X X X X X X X X X X X X X X X X X X X X X X X X X X X X X X X X X X X X X X X X X X X X X X X X X X X X X X X X X X X X X X X X X X X X X X X X X X X X X X X X X X X X X X X X X X X X X X X X X X X X X X X X X X X X X X X X X X X X X X X X X X X X X X X X X X X X X X X X X X X X X X X X X                                                                                                                                                                                                                                                                                                                                                                                                                                                                                                                                                                                                                                                                                                                                                                                                                                                                                            |
| If                       | oes the application include a variance for a residence on property with no road frontage? Y X N   yes, fill out below.   Is the easement existing? Y N If the easement is existing, is it recorded? Y N   Tell us who owns (will own) the land under the easement.   Tell us how many parcels will use the easement.   oes the application include variances for signs? Y N If yes, fill out below.                                                                                                                                                                                                                                                                                                                                                                                                                                                                                                                                                                                                                                                                                                                                                                                                                                                                                                                                                                                                                                                                                                                                                                                                              |
| If                       | oes the application include a variance for a residence on property with no road frontage? Y X N   yes, fill out below.   Is the easement existing? Y N If the easement is existing, is it recorded? Y N   Tell us who owns (will own) the land under the easement.   Tell us how many parcels will use the easement.   oes the application include variances for signs? Y N If yes, fill out below.   ign 1 Dimensions (length and width):   Existing? Y N Double faced? Y N                                                                                                                                                                                                                                                                                                                                                                                                                                                                                                                                                                                                                                                                                                                                                                                                                                                                                                                                                                                                                                                                                                                                     |
| If                       | oes the application include a variance for a residence on property with no road frontage? Y Y N   yes, fill out below.   Is the easement existing? Y N If the easement is existing, is it recorded? Y N   Tell us who owns (will own) the land under the easement.   Tell us how many parcels will use the easement.   oes the application include variances for signs? Y N If yes, fill out below.                                                                                                                                                                                                                                                                                                                                                                                                                                                                                                                                                                                                                                                                                                                                                                                                                                                                                                                                                                                                                                                                                                                                                                                                              |
| If<br>) D<br>S           | oes the application include a variance for a residence on property with no road frontage? Y X   yes, fill out below.   Is the easement existing? Y N   If the easement is existing, is it recorded? Y N   Tell us who owns (will own) the land under the easement.   Tell us how many parcels will use the easement.   oes the application include variances for signs? Y N   If yes, fill out below.   ign 1 Dimensions (length and width):   Existing? Y N   Double faced? Y N   Electronic message board? Y N   If no, lighted? Y N   Freestanding? Y N                                                                                                                                                                                                                                                                                                                                                                                                                                                                                                                                                                                                                                                                                                                                                                                                                                                                                                                                                                                                                                                       |
| If<br>) D<br>S           | oes the application include a variance for a residence on property with no road frontage? Y X   yes, fill out below.   Is the easement existing? Y N   If the easement is existing, is it recorded? Y N   Tell us who owns (will own) the land under the easement.   Tell us how many parcels will use the easement.   oes the application include variances for signs? Y N   If yes, fill out below.   ign 1 Dimensions (length and width):   Existing? Y N   Double faced? Y N   Electronic message board? Y N   If no, lighted? Y N   Freestanding? Y N                                                                                                                                                                                                                                                                                                                                                                                                                                                                                                                                                                                                                                                                                                                                                                                                                                                                                                                                                                                                                                                       |
| If<br>) D<br>S           | oes the application include a variance for a residence on property with no road frontage? Y X N   yes, fill out below.   Is the easement existing? Y N If the easement is existing, is it recorded? Y N   Tell us who owns (will own) the land under the easement.   Tell us how many parcels will use the easement.   oes the application include variances for signs? Y N If yes, fill out below.   ign 1 Dimensions (length and width):   Existing? Y N Double faced? Y N   Electronic message board? Y N If no, lighted? Y N   Freestanding? Y N Wall mounted? Y N   ign 2 Dimensions (length and width):                                                                                                                                                                                                                                                                                                                                                                                                                                                                                                                                                                                                                                                                                                                                                                                                                                                                                                                                                                                                    |
| If<br>) D<br>S           | oes the application include a variance for a residence on property with no road frontage? Y X   yes, fill out below.   Is the easement existing? Y N   If the easement is existing, is it recorded? Y N   Tell us who owns (will own) the land under the easement                                                                                                                                                                                                                                                                                                                                                                                                                                                                                                                                                                                                                                                                                                                                                                                                                                                                                                                                                                                                                                                                                                                                                                                                                                                                                                                                                |
| If<br>) D<br>S<br>S      | oes the application include a variance for a residence on property with no road frontage? Y X N   yes, fill out below.   Is the easement existing? Y N If the easement is existing, is it recorded? Y N   Tell us who owns (will own) the land under the easement.   Tell us how many parcels will use the easement.   oes the application include variances for signs?   Y X N If yes, fill out below.   oes the application include variances for signs?   Y X N If yes, fill out below.   oes the application include variances for signs?   Y X N If yes, fill out below.   oes the application include variances for signs?   Y X N If yes, fill out below.   oes the application include variances for signs?   Y X N   oes the application include variances for signs?   Y X N   If yes, fill out below.   ign 1 Dimensions (length and width):   Existing?   Y N N   If no, lighted?   Y N N   If no, lighted?   Y N   Maint and width:   Existing? Y N   Double faced?   Y N   If no, lighted? Y   N Electronic message board?   Y N   If no, lighted? Y   N Preestanding?   Y N   If no, lighted? Y                                                                                                                                                                                                                                                                                                                                                                                                                                                                                                   |
| If<br>) D<br>S<br>S      | oes the application include a variance for a residence on property with no road frontage? Y X N   yes, fill out below.   Is the easement existing? Y N If the easement is existing, is it recorded? Y N   Tell us who owns (will own) the land under the easement.   Tell us how many parcels will use the easement.   oes the application include variances for signs?   Y X N If yes, fill out below.   ign 1 Dimensions (length and width):   Existing? Y N N   Electronic message board? Y N If no, lighted? Y   N N Mall mounted? Y N   Electronic message board? Y N N   Electronic message board? Y N N   Electronic message board? Y N N   If no, lighted? Y N   Electronic message board? Y N   Electronic message board? Y N   If no, lighted? Y N   Electronic message board? Y N   Electronic message board? Y N   Electronic message board? Y N   If no, lighted? Y N   Electronic message board? Y N   If no, lighted? Y N   Electronic message board? Y N   If no, lighted? Y N   Freestanding? Y N   If no, lighted? Y N <tr< td=""></tr<>                                                                                                                                                                                                                                                                                                                                                                                                                                                                                                                                                       |
| If<br>) D<br>S<br>S      | oes the application include a variance for a residence on property with no road frontage? Y X N   yes, fill out below.   Is the easement existing? Y N If the easement is existing, is it recorded? Y N   Tell us who owns (will own) the land under the easement.   Tell us how many parcels will use the easement.   oes the application include variances for signs?   Y X N If yes, fill out below.   oes the application include variances for signs?   Y X N If yes, fill out below.   oes the application include variances for signs?   Y X N If yes, fill out below.   oes the application include variances for signs?   Y X N If yes, fill out below.   oes the application include variances for signs?   Y X N   oes the application include variances for signs?   Y X N   If yes, fill out below.   ign 1 Dimensions (length and width):   Existing?   Y N N   If no, lighted?   Y N N   If no, lighted?   Y N   Maint and width:   Existing? Y N   Double faced?   Y N   If no, lighted? Y   N Electronic message board?   Y N   If no, lighted? Y   N Preestanding?   Y N   If no, lighted? Y                                                                                                                                                                                                                                                                                                                                                                                                                                                                                                   |
| If<br>) D<br>S<br>S<br>S | oes the application include a variance for a residence on property with no road frontage? Y X N   yes, fill out below.   Is the easement existing? Y N If the easement is existing, is it recorded? Y N   Tell us who owns (will own) the land under the easement.   Tell us how many parcels will use the easement.   oes the application include variances for signs?   Y X N If yes, fill out below.   oes the application include variances for signs?   Y X N If yes, fill out below.   oes the application include variances for signs?   Y X N If yes, fill out below.   oes the application include variances for signs?   Y X N If yes, fill out below.   oes the application include variances for signs?   Y X N If yes, fill out below.   oes the application include variances for signs?   Y X N If yes, fill out below.   oes the application include variances for signs?   Y X N If yes, fill out below.   Existing?   Y N Double faced? Y   Dimensions (length and width):   Existing? Y N   If no, lighted? Y N   Freestanding? Y N   V N N   If no, lighted? Y N   Freestanding? Y N   V N N   If no, lighted? Y N                                                                                                                                                                                                                                                                                                                                                                                                                                                                           |
| If<br>) D<br>S<br>S<br>S | oes the application include a variance for a residence on property with no road frontage?    Y    N<br>yes, fill out below.<br>Is the easement existing?    Y    N If the easement is existing, is it recorded?    Y    N<br>Tell us who owns (will own) the land under the easement.<br>Tell us how many parcels will use the easement.<br>oes the application include variances for signs?    Y    N If yes, fill out below.<br><b>ign 1</b> Dimensions (length and width):<br>Existing?    Y    N Double faced?    Y    N<br>Freestanding?    Y    N Wall mounted?    Y    N<br>Freestanding?    Y    N Wall mounted?    Y    N<br>Electronic message board?    Y    N If no, lighted?    Y    N<br>Freestanding?    Y    N Double faced?    Y    N<br>Electronic message board?    Y    N If no, lighted?    Y    N<br>Electronic message board?    Y    N If no, lighted?    Y    N<br>Freestanding?    Y    N Wall mounted?    Y    N<br>Freestanding?    Y    N Wall mounted?    Y    N<br>Electronic message board?    Y    N If no, lighted?    Y    N<br>Freestanding?    Y    N Wall mounted?    Y    N<br>Electronic message board?    Y    N If no, lighted?    Y    N<br>Electronic message board?    Y    N If no, lighted?    Y    N<br>Electronic message board?    Y    N If no, lighted?    Y    N<br>Electronic message board?    Y    N If no, lighted?    Y    N<br>Electronic message board?    Y    N If no, lighted?    Y    N |