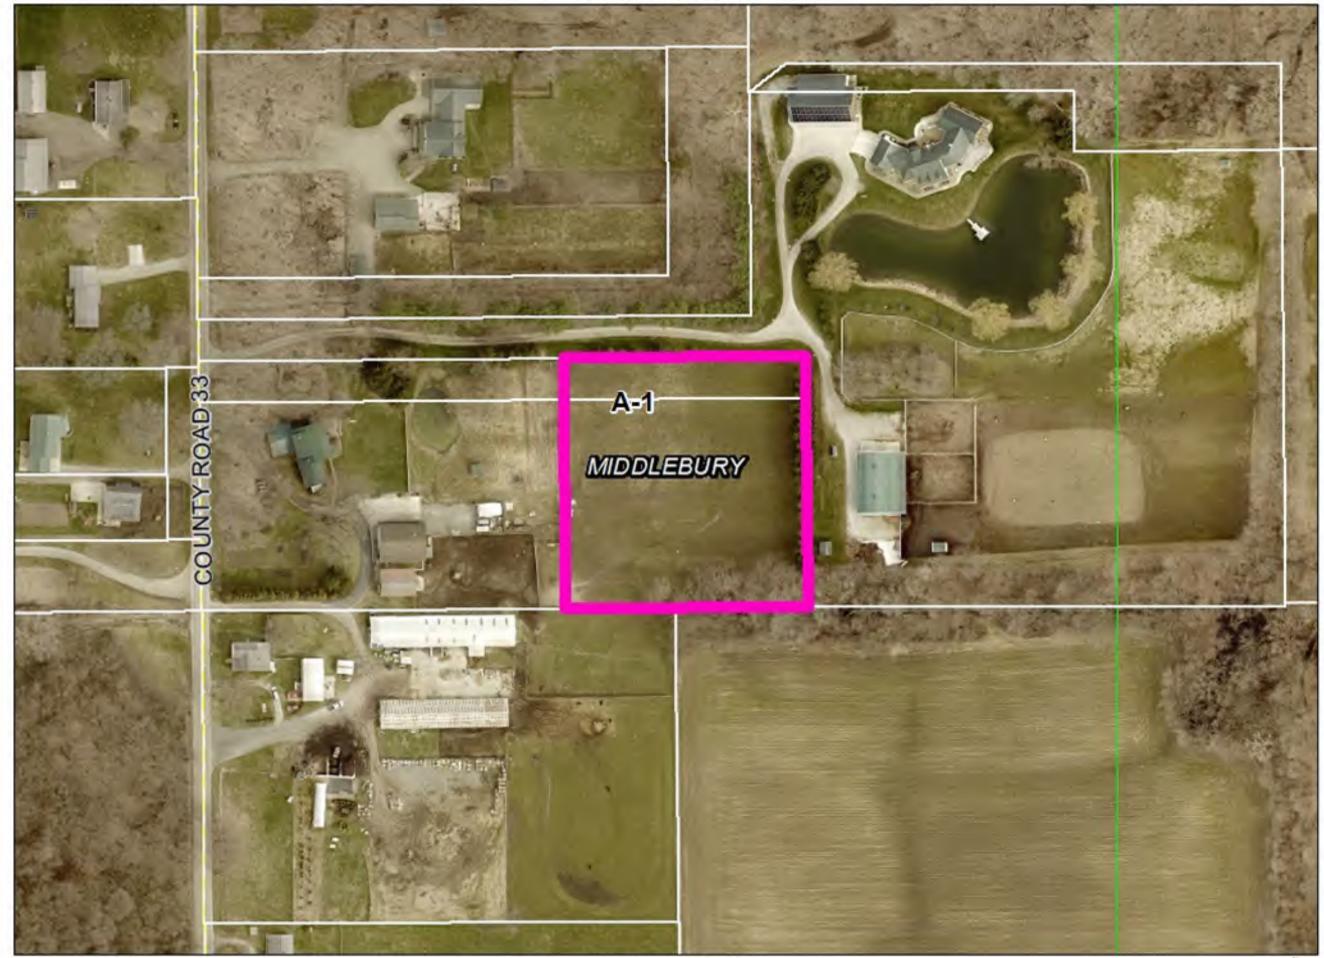

| D. | Petitioner: | Glen J. Riegsecker, as Trustee of the                           | (Page 4)     |
|----|-------------|-----------------------------------------------------------------|--------------|
|    |             | Glen J. Riegsecker Revocable Trust                              |              |
|    | Petition:   | for a Developmental Variance to allow for the construction of a | residence on |
|    |             | property with no road frontage served by an access easement     | nt and for a |
|    |             | Developmental Variance to allow for the total square footage    | of accessory |
|    |             | structures to exceed that allowed by right.                     |              |
|    | Location:   | East side of CR 33, 1,475 ft. North of CR 26, common address of | of 59730 CR  |
|    |             | 33 in Middlebury Township, zoned A-1.                           | DV-0765-2024 |