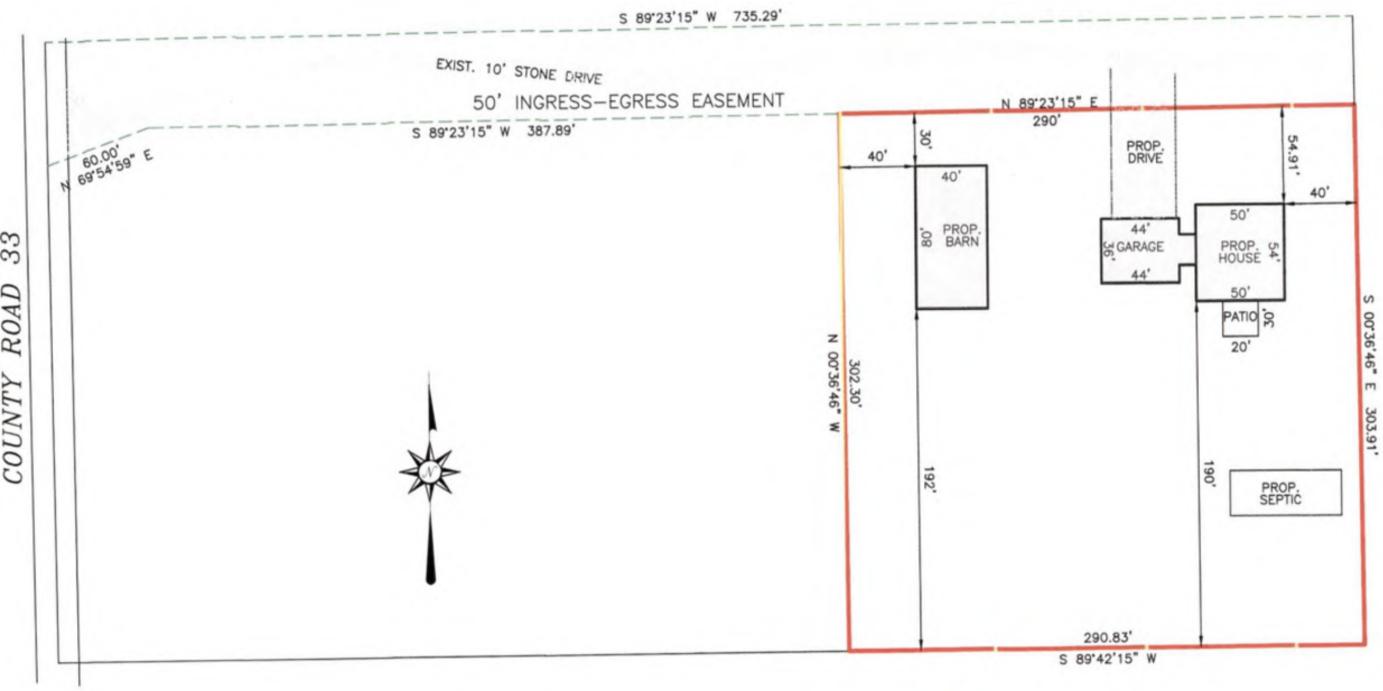

| D. | Petitioner: | Glen J. Riegsecker, as Trustee of the                           | (Page 4)     |
|----|-------------|-----------------------------------------------------------------|--------------|
|    |             | Glen J. Riegsecker Revocable Trust                              |              |
|    | Petition:   | for a Developmental Variance to allow for the construction of a | residence on |
|    |             | property with no road frontage served by an access easement     | nt and for a |
|    |             | Developmental Variance to allow for the total square footage    | of accessory |
|    |             | structures to exceed that allowed by right.                     |              |
|    | Location:   | East side of CR 33, 1,475 ft. North of CR 26, common address of | of 59730 CR  |
|    |             | 33 in Middlebury Township, zoned A-1.                           | DV-0765-2024 |