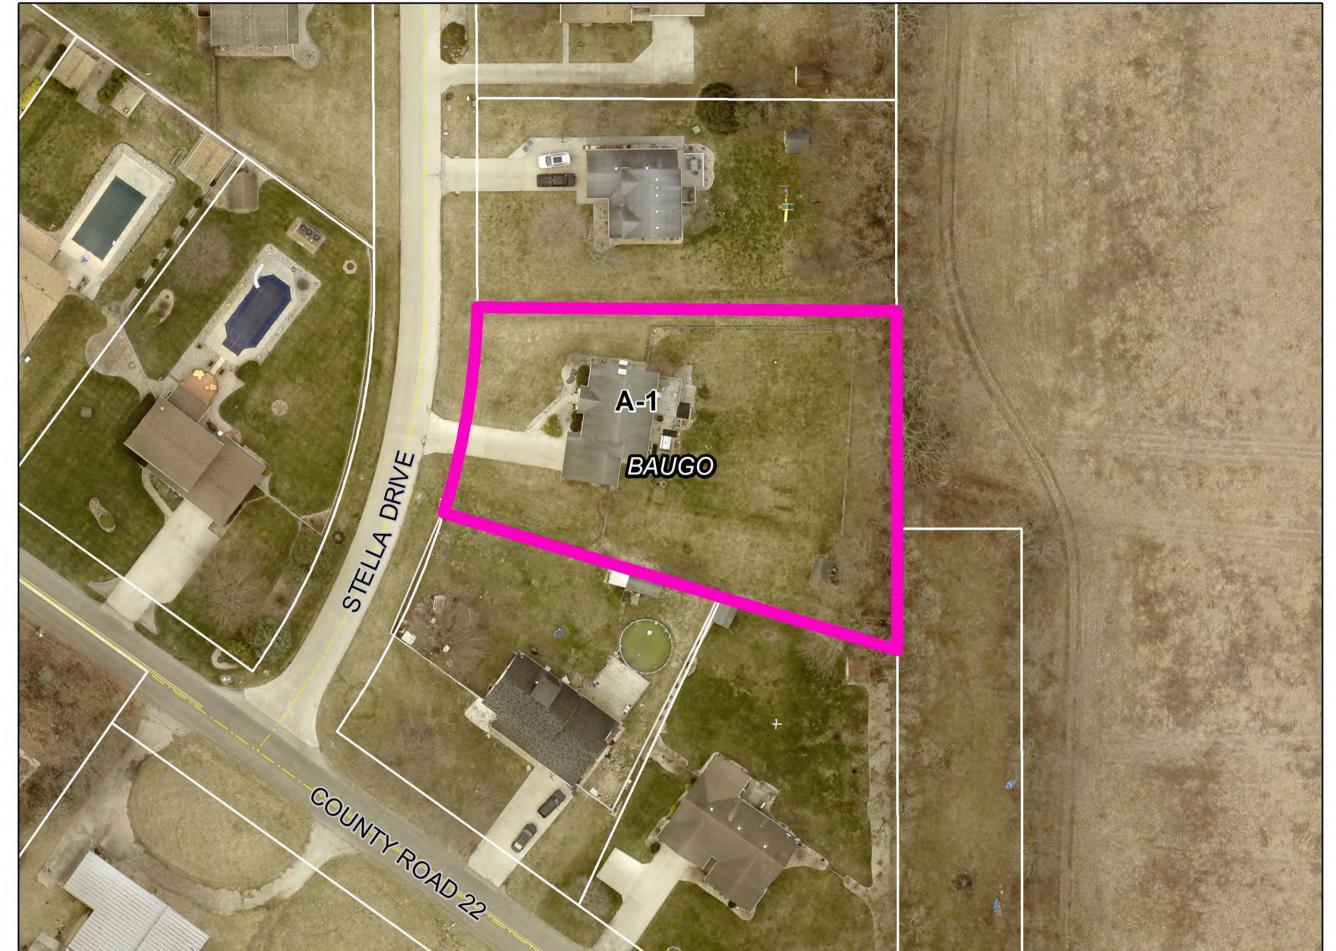

### Hearing Date: November 20, 2024

Transaction Number: DV-0688-2024.

Parcel Number(s): 20-05-23-327-023.000-001.

Existing Zoning: A-1.

*Petition:* For a 6 ft. Developmental Variance (Ordinance requires 10 ft.) to allow for the construction of an attached accessory structure 4 ft. from the south side property line.

Petitioner: Dennis B. Horvath & Brenda J. Horvath, Husband & Wife.

Location: East side of Stella Dr., 180 ft. north of CR 22, in Baugo Township.

#### Site Description:

- Physical Improvement(s) Residence, shed.
- Proposed Improvement(s) Attached garage addition.
- Existing Land Use Residential.
- Surrounding Land Use Residential, agricultural.