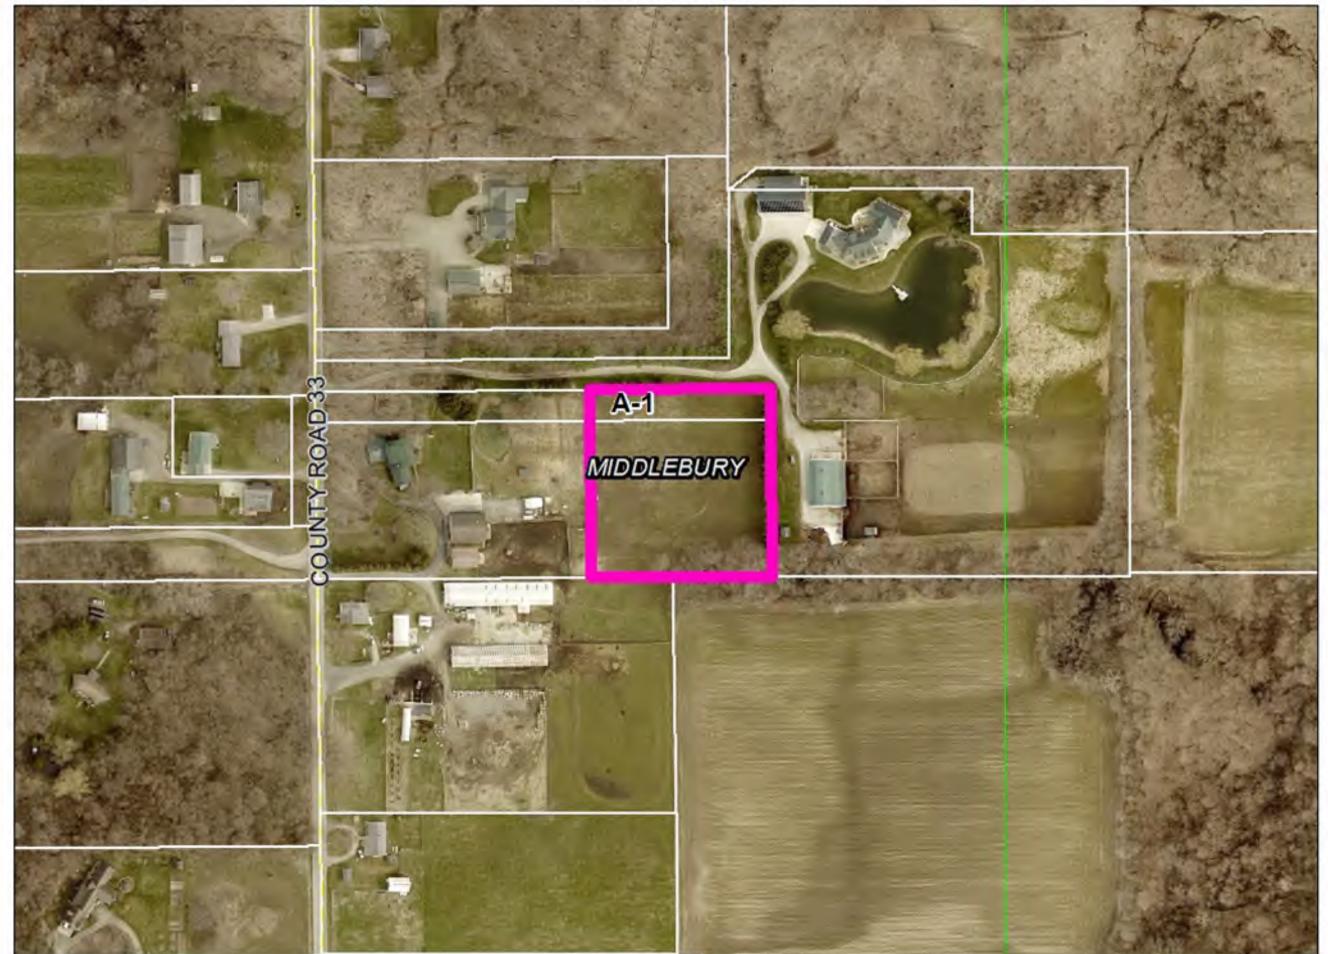

| D. | Petitioner: | Glen J. Riegsecker, as Trustee of the                           | (Page 4)     |
|----|-------------|-----------------------------------------------------------------|--------------|
|    |             | Glen J. Riegsecker Revocable Trust                              |              |
|    | Petition:   | for a Developmental Variance to allow for the construction of a | residence on |
|    |             | property with no road frontage served by an access easement     | nt and for a |
|    |             | Developmental Variance to allow for the total square footage    | of accessory |
|    |             | structures to exceed that allowed by right.                     |              |
|    | Location:   | East side of CR 33, 1,475 ft. North of CR 26, common address of | of 59730 CR  |
|    |             | 33 in Middlebury Township, zoned A-1.                           | DV-0765-2024 |