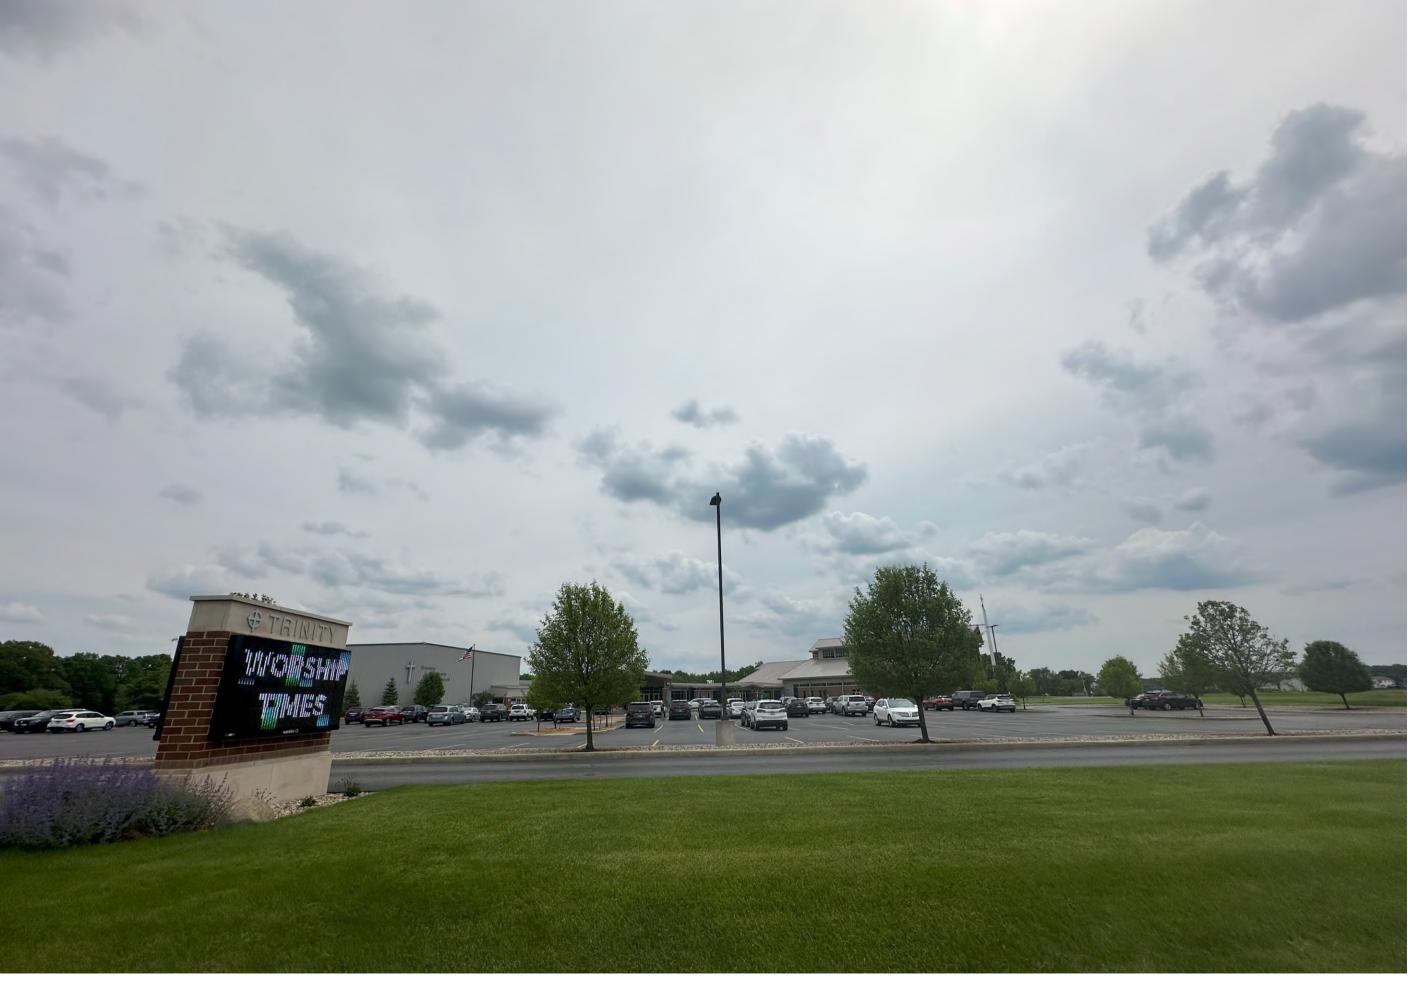

| E. | Petitioner:              | Trinity Lutheran Church of Elkhart Inc.                                          | (Page 16)         |
|----|--------------------------|----------------------------------------------------------------------------------|-------------------|
|    | Petition:                | for an amendment to an existing Special Use for a place of                       | worship to allow  |
|    |                          | for the construction of a building addition and increased park                   | ting.             |
|    | Location:                | Southeast corner of CR 6 & Ash Rd., common address of                            | 30888 CR 6 in     |
|    |                          | Cleveland Township, zoned A-1.                                                   | SUP-0326-2024     |
|    |                          |                                                                                  |                   |
| F. | Petitioner:              | Nathan L. Stutzman & Angela D. Stutzman,                                         | (Page 17)         |
| F. |                          | Husband & Wife                                                                   |                   |
| F. | Petitioner:<br>Petition: | Husband & Wife<br>for a Special Use for an agricultural use for the keeping of a |                   |
| F. |                          | Husband & Wife                                                                   | nimals on a tract |