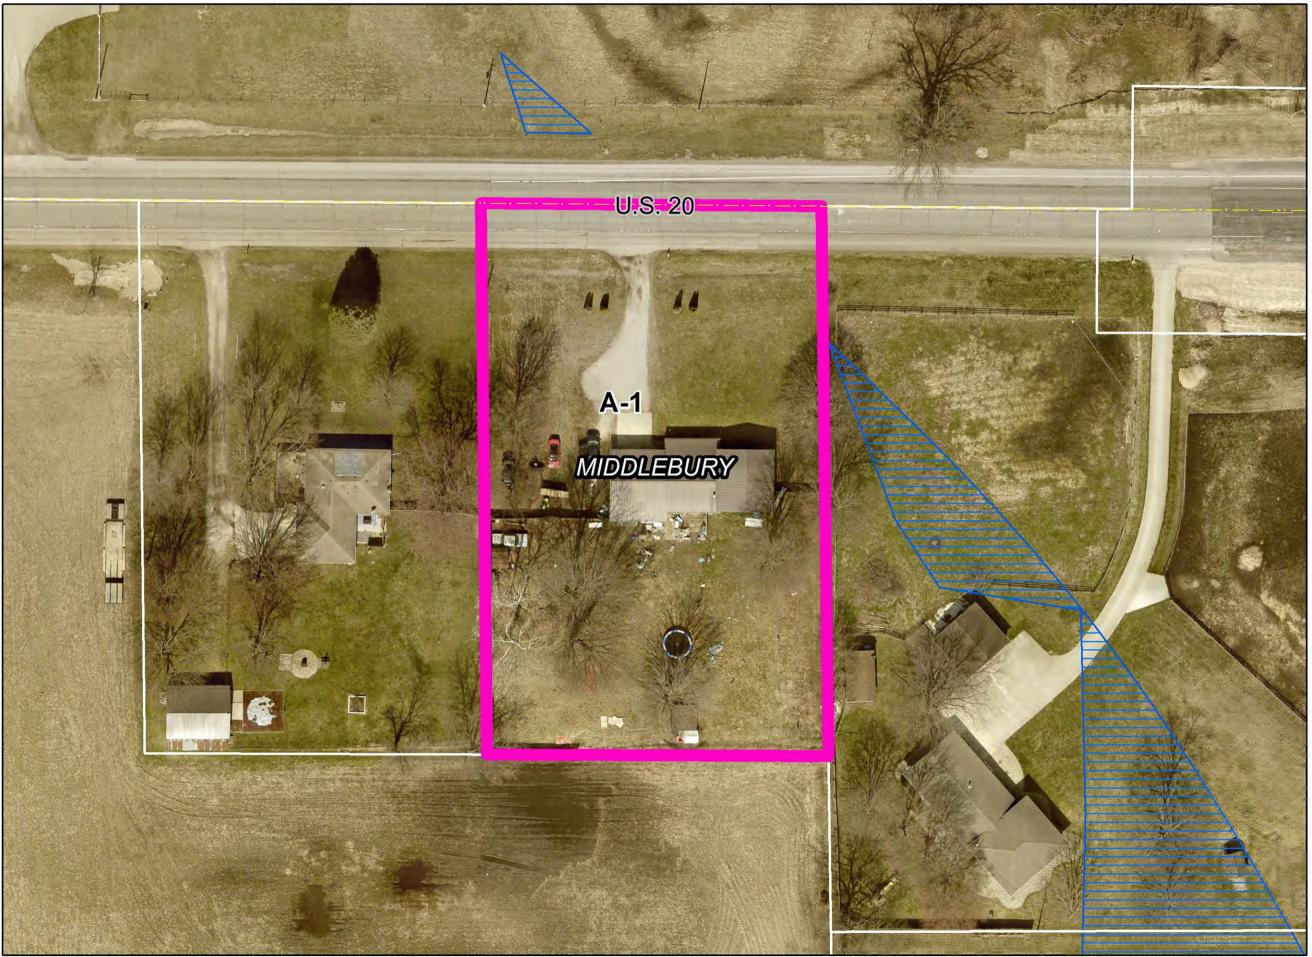

| E. | Petitioner:              | Trinity Lutheran Church of Elkhart Inc.                                          | (Page 16)         |
|----|--------------------------|----------------------------------------------------------------------------------|-------------------|
|    | Petition:                | for an amendment to an existing Special Use for a place of                       | worship to allow  |
|    |                          | for the construction of a building addition and increased park                   | ting.             |
|    | Location:                | Southeast corner of CR 6 & Ash Rd., common address of                            | 30888 CR 6 in     |
|    |                          | Cleveland Township, zoned A-1.                                                   | SUP-0326-2024     |
|    |                          |                                                                                  |                   |
| F. | Petitioner:              | Nathan L. Stutzman & Angela D. Stutzman,                                         | (Page 17)         |
| F. |                          | Husband & Wife                                                                   |                   |
| F. | Petitioner:<br>Petition: | Husband & Wife<br>for a Special Use for an agricultural use for the keeping of a |                   |
| F. |                          | Husband & Wife                                                                   | nimals on a tract |