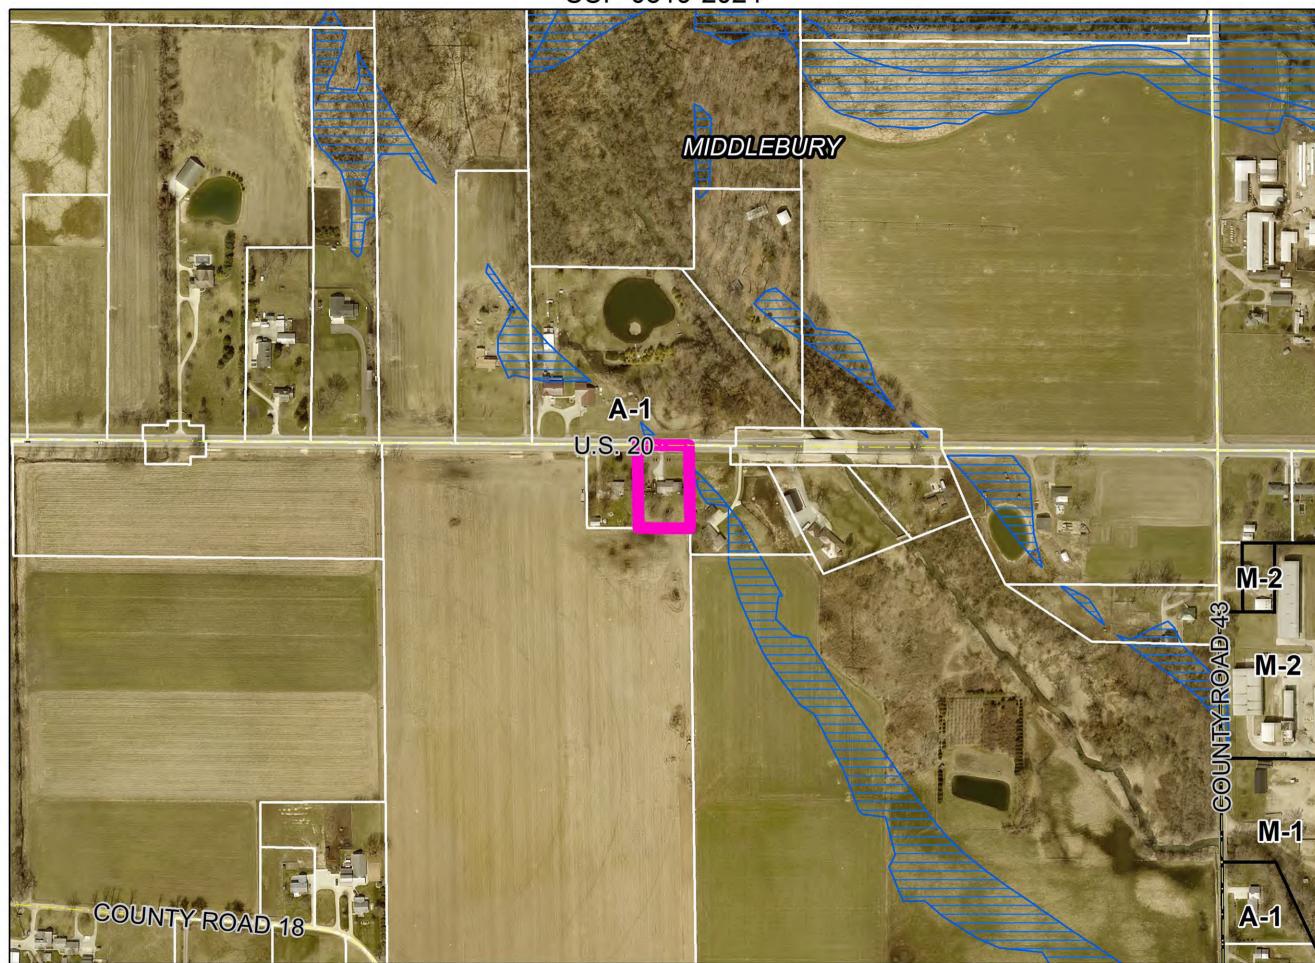

| E. | Petitioner:              | Trinity Lutheran Church of Elkhart Inc.                                          | (Page 16)         |
|----|--------------------------|----------------------------------------------------------------------------------|-------------------|
|    | Petition:                | for an amendment to an existing Special Use for a place of                       | worship to allow  |
|    |                          | for the construction of a building addition and increased park                   | ting.             |
|    | Location:                | Southeast corner of CR 6 & Ash Rd., common address of                            | 30888 CR 6 in     |
|    |                          | Cleveland Township, zoned A-1.                                                   | SUP-0326-2024     |
|    |                          |                                                                                  |                   |
| F. | Petitioner:              | Nathan L. Stutzman & Angela D. Stutzman,                                         | (Page 17)         |
| F. |                          | Husband & Wife                                                                   |                   |
| F. | Petitioner:<br>Petition: | Husband & Wife<br>for a Special Use for an agricultural use for the keeping of a |                   |
| F. |                          | Husband & Wife                                                                   | nimals on a tract |