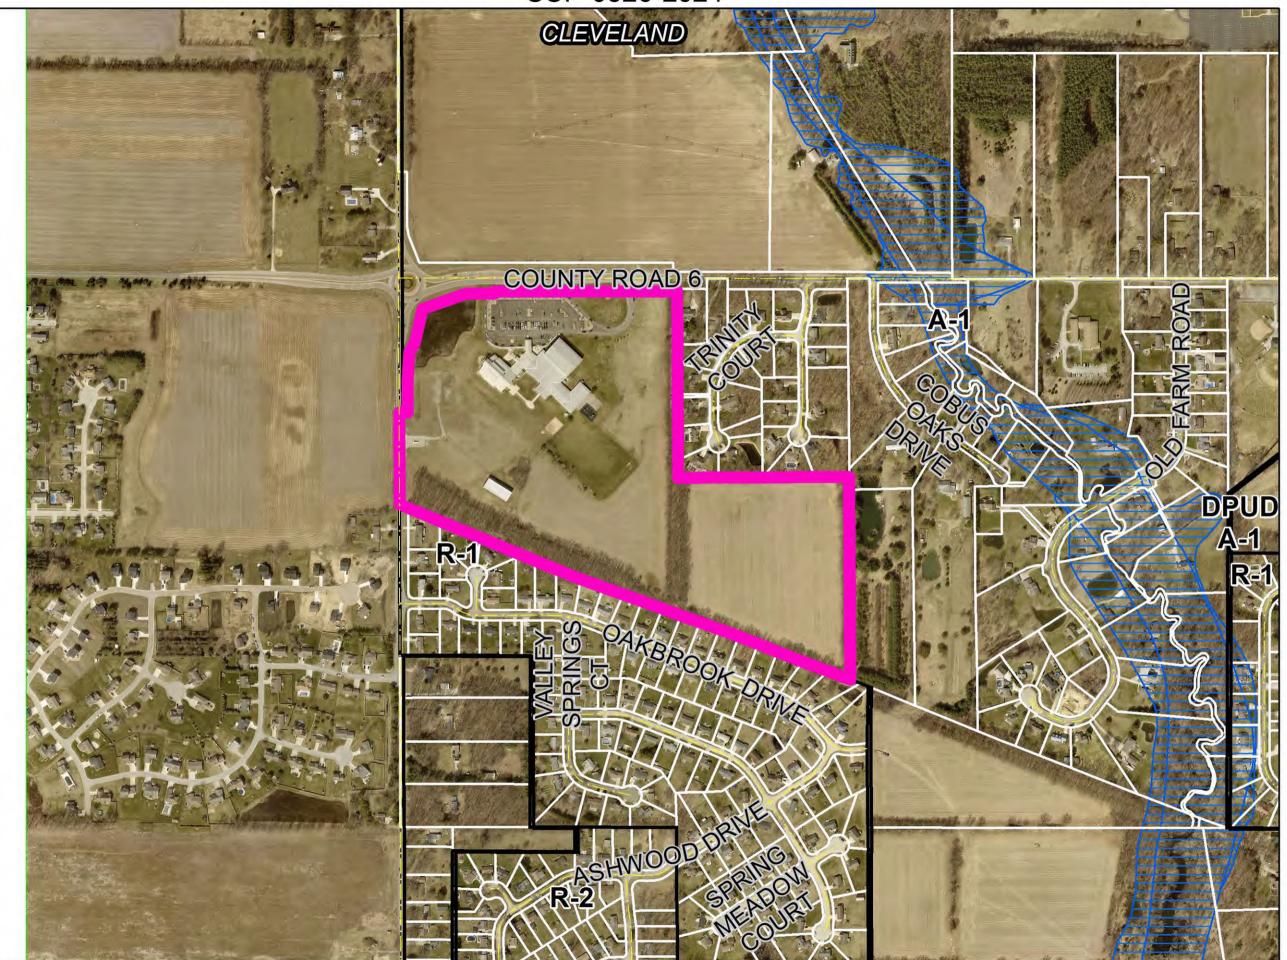

| E. | Petitioner:              | Trinity Lutheran Church of Elkhart Inc.                                          | (Page 16)         |
|----|--------------------------|----------------------------------------------------------------------------------|-------------------|
|    | Petition:                | for an amendment to an existing Special Use for a place of                       | worship to allow  |
|    |                          | for the construction of a building addition and increased park                   | ting.             |
|    | Location:                | Southeast corner of CR 6 & Ash Rd., common address of                            | 30888 CR 6 in     |
|    |                          | Cleveland Township, zoned A-1.                                                   | SUP-0326-2024     |
|    |                          |                                                                                  |                   |
| F. | Petitioner:              | Nathan L. Stutzman & Angela D. Stutzman,                                         | (Page 17)         |
| F. |                          | Husband & Wife                                                                   |                   |
| F. | Petitioner:<br>Petition: | Husband & Wife<br>for a Special Use for an agricultural use for the keeping of a |                   |
| F. |                          | Husband & Wife                                                                   | nimals on a tract |