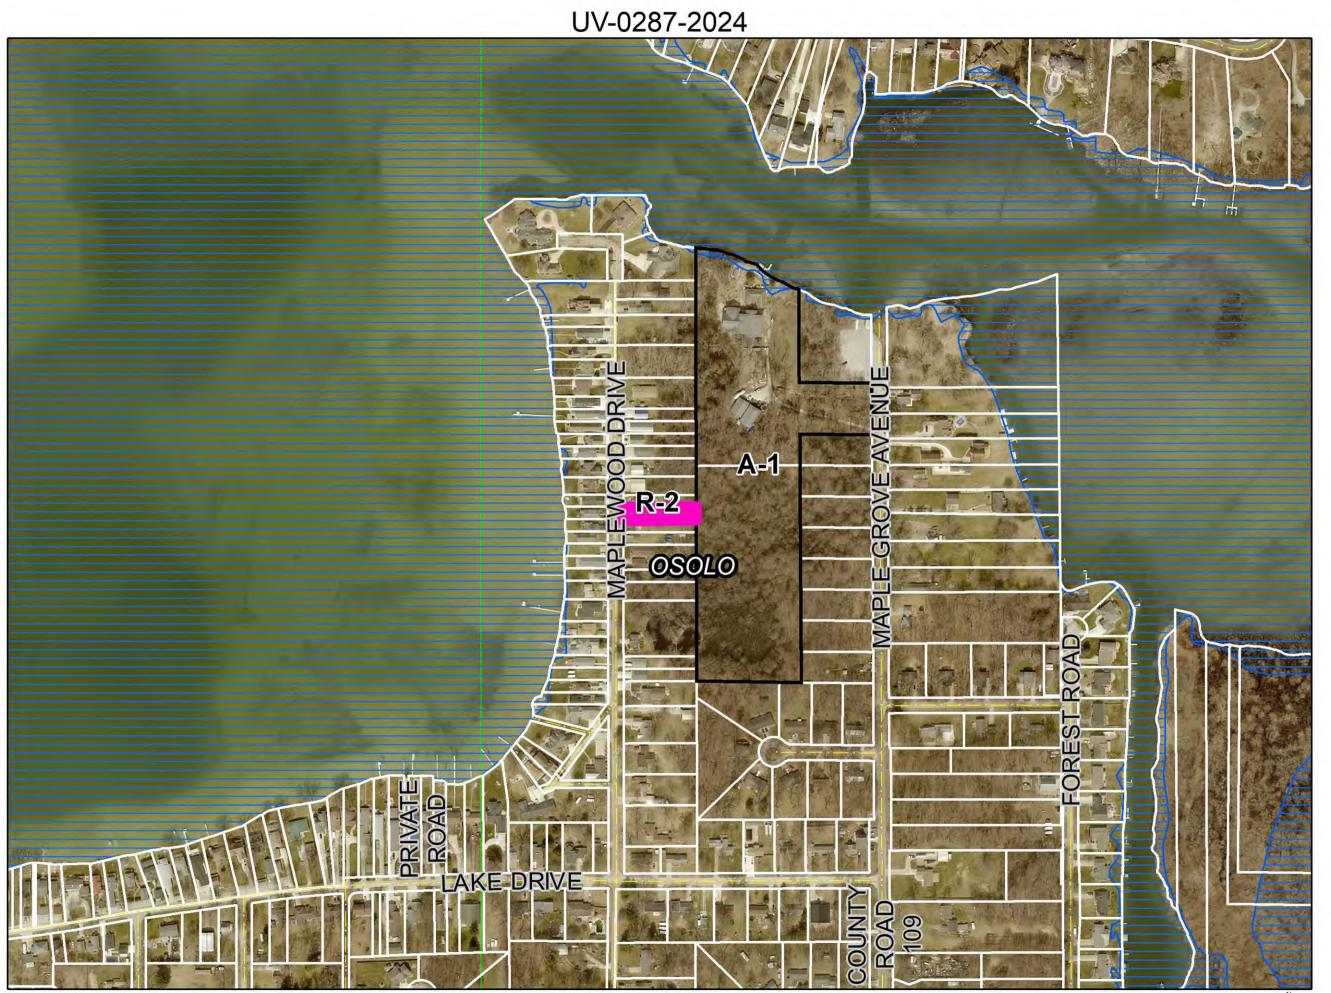

#### **USE VARIANCE**

| H. | Petitioner: | Kelly L. Garing & Casey E. Patrick                              | (Page 19)        |
|----|-------------|-----------------------------------------------------------------|------------------|
|    | Petition:   | for a Use Variance to allow for the construction of an addition | n to an existing |
|    |             | accessory structure without a residence.                        |                  |
|    | Location:   | East side of Maplewood Dr., 1,180 ft. North of Lake Dr., in Os  | solo Township,   |
|    |             | zoned R-2.                                                      | UV-0287-2024     |