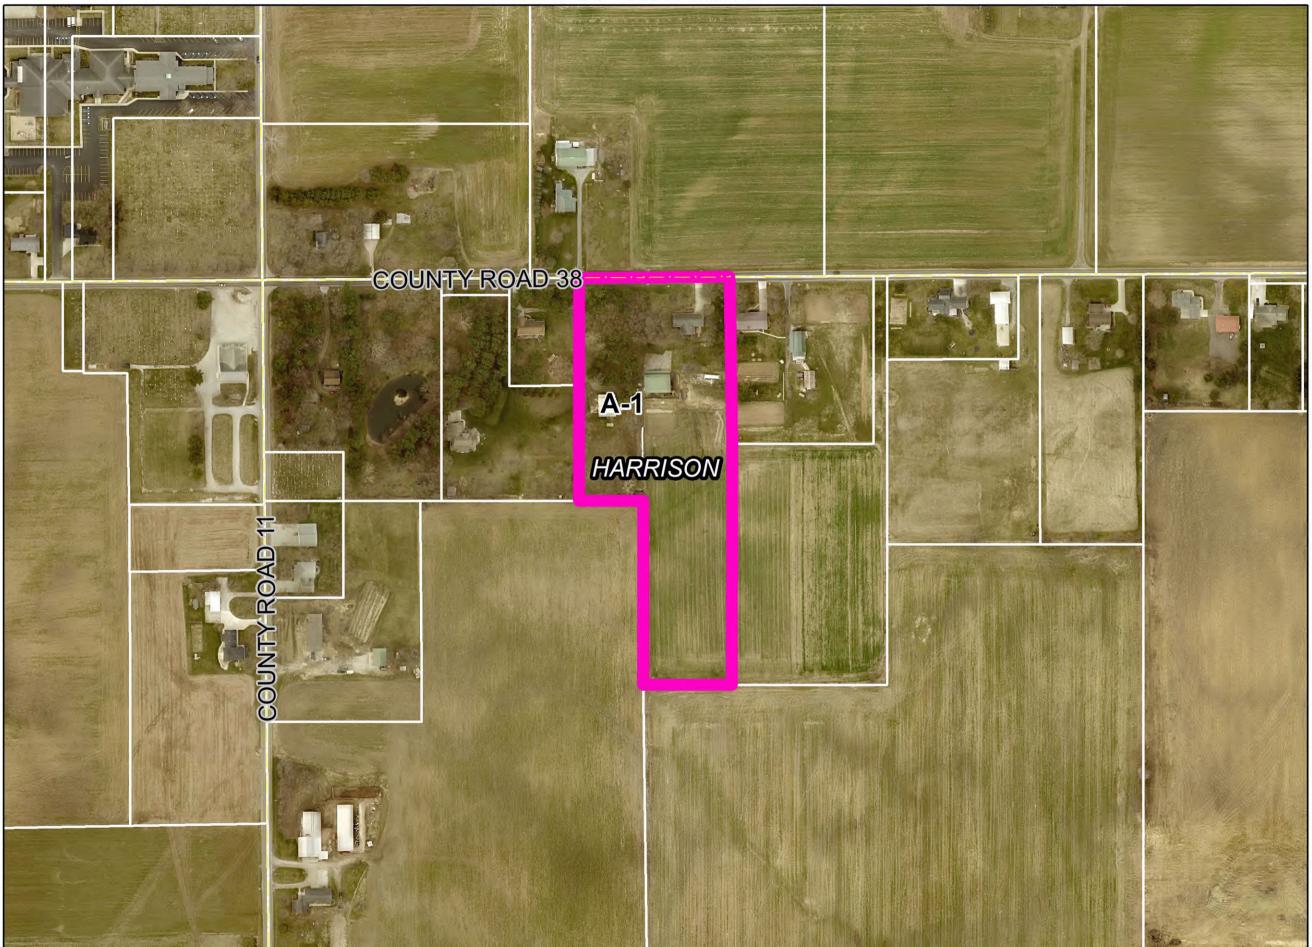

| E. | Petitioner:              | Trinity Lutheran Church of Elkhart Inc.                                          | (Page 16)         |
|----|--------------------------|----------------------------------------------------------------------------------|-------------------|
|    | Petition:                | for an amendment to an existing Special Use for a place of                       | worship to allow  |
|    |                          | for the construction of a building addition and increased park                   | ting.             |
|    | Location:                | Southeast corner of CR 6 & Ash Rd., common address of                            | 30888 CR 6 in     |
|    |                          | Cleveland Township, zoned A-1.                                                   | SUP-0326-2024     |
|    |                          |                                                                                  |                   |
| F. | Petitioner:              | Nathan L. Stutzman & Angela D. Stutzman,                                         | (Page 17)         |
| F. |                          | Husband & Wife                                                                   |                   |
| F. | Petitioner:<br>Petition: | Husband & Wife<br>for a Special Use for an agricultural use for the keeping of a |                   |
| F. |                          | Husband & Wife                                                                   | nimals on a tract |