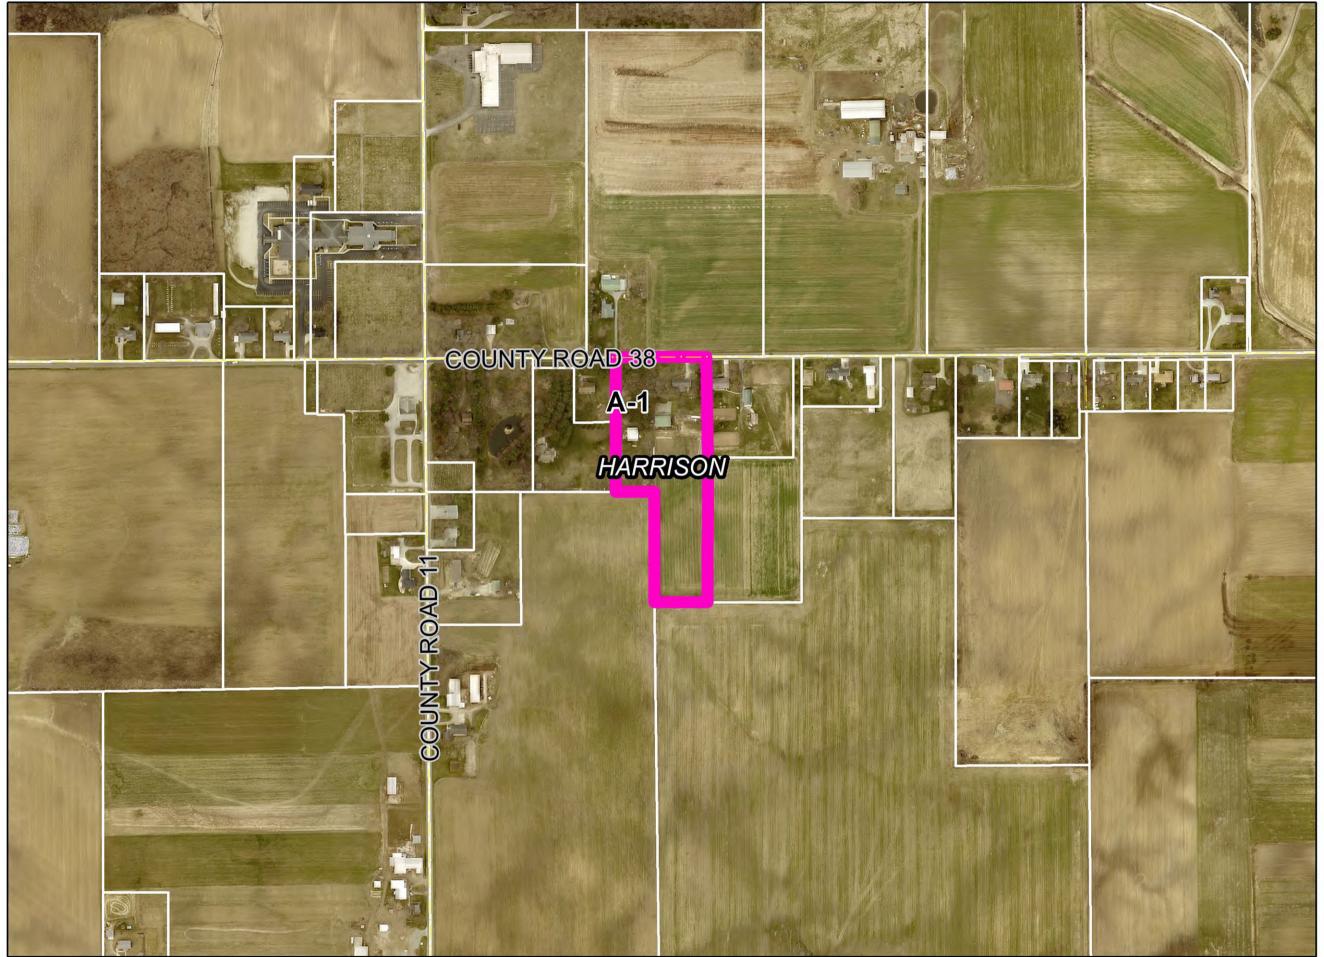

| E. | Petitioner:              | Trinity Lutheran Church of Elkhart Inc.                                          | (Page 16)         |
|----|--------------------------|----------------------------------------------------------------------------------|-------------------|
|    | Petition:                | for an amendment to an existing Special Use for a place of                       | worship to allow  |
|    |                          | for the construction of a building addition and increased park                   | ting.             |
|    | Location:                | Southeast corner of CR 6 & Ash Rd., common address of                            | 30888 CR 6 in     |
|    |                          | Cleveland Township, zoned A-1.                                                   | SUP-0326-2024     |
|    |                          |                                                                                  |                   |
| F. | Petitioner:              | Nathan L. Stutzman & Angela D. Stutzman,                                         | (Page 17)         |
| F. |                          | Husband & Wife                                                                   |                   |
| F. | Petitioner:<br>Petition: | Husband & Wife<br>for a Special Use for an agricultural use for the keeping of a |                   |
| F. |                          | Husband & Wife                                                                   | nimals on a tract |