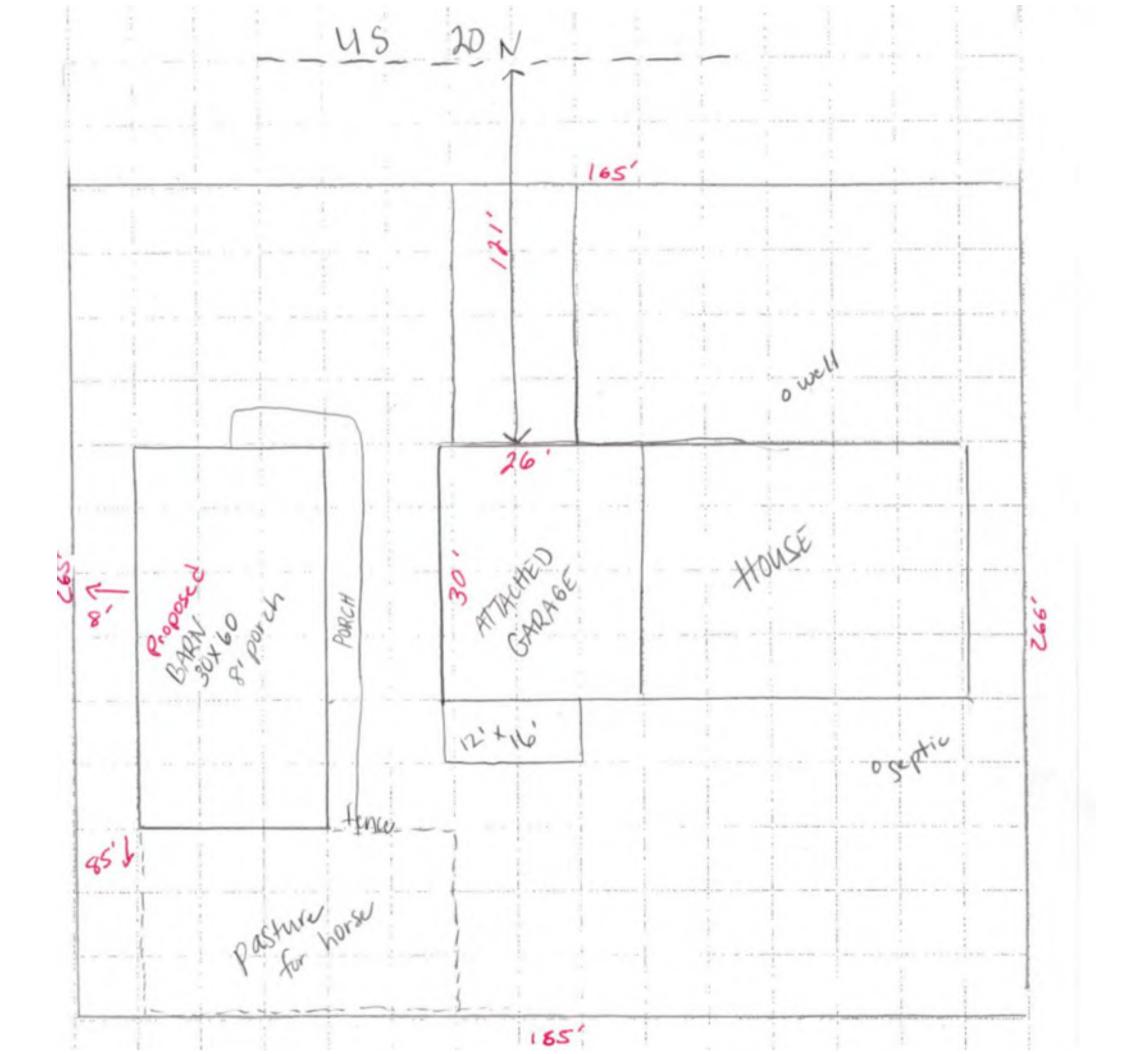

| E. | Petitioner:              | Trinity Lutheran Church of Elkhart Inc.                                          | (Page 16)         |
|----|--------------------------|----------------------------------------------------------------------------------|-------------------|
|    | Petition:                | for an amendment to an existing Special Use for a place of                       | worship to allow  |
|    |                          | for the construction of a building addition and increased park                   | ting.             |
|    | Location:                | Southeast corner of CR 6 & Ash Rd., common address of                            | 30888 CR 6 in     |
|    |                          | Cleveland Township, zoned A-1.                                                   | SUP-0326-2024     |
|    |                          |                                                                                  |                   |
| F. | Petitioner:              | Nathan L. Stutzman & Angela D. Stutzman,                                         | (Page 17)         |
| F. |                          | Husband & Wife                                                                   |                   |
| F. | Petitioner:<br>Petition: | Husband & Wife<br>for a Special Use for an agricultural use for the keeping of a |                   |
| F. |                          | Husband & Wife                                                                   | nimals on a tract |