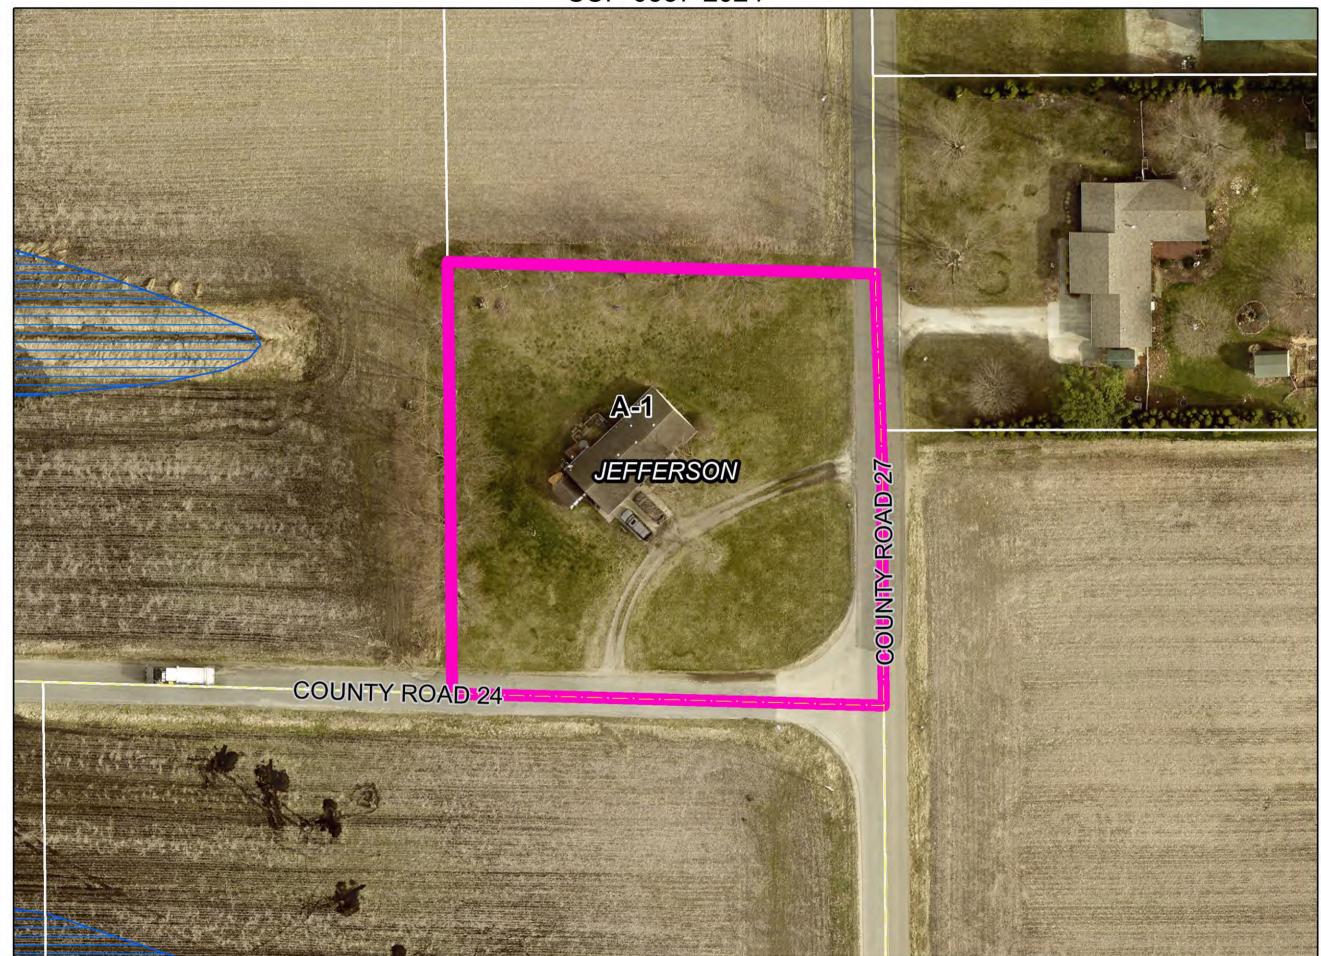

#### SPECIAL USE / DEVELOPMENTAL VARIANCE

| G. | Petitioner: | Nicholas J. Bender                                         | (Page 18)         |
|----|-------------|------------------------------------------------------------|-------------------|
|    | Petition:   | for a Special Use for a home workshop/business for an auto | repair shop and a |
|    |             | Developmental Variance to allow for the total square foot  | age of accessory  |
|    |             | structures to exceed that allowed by right.                |                   |
|    | Location:   | Northwest corner of CR 27 & CR 24, common address of       | 59595 CR 27 in    |
|    |             | Jefferson Township, zoned A-1.                             | SUP-0337-2024     |