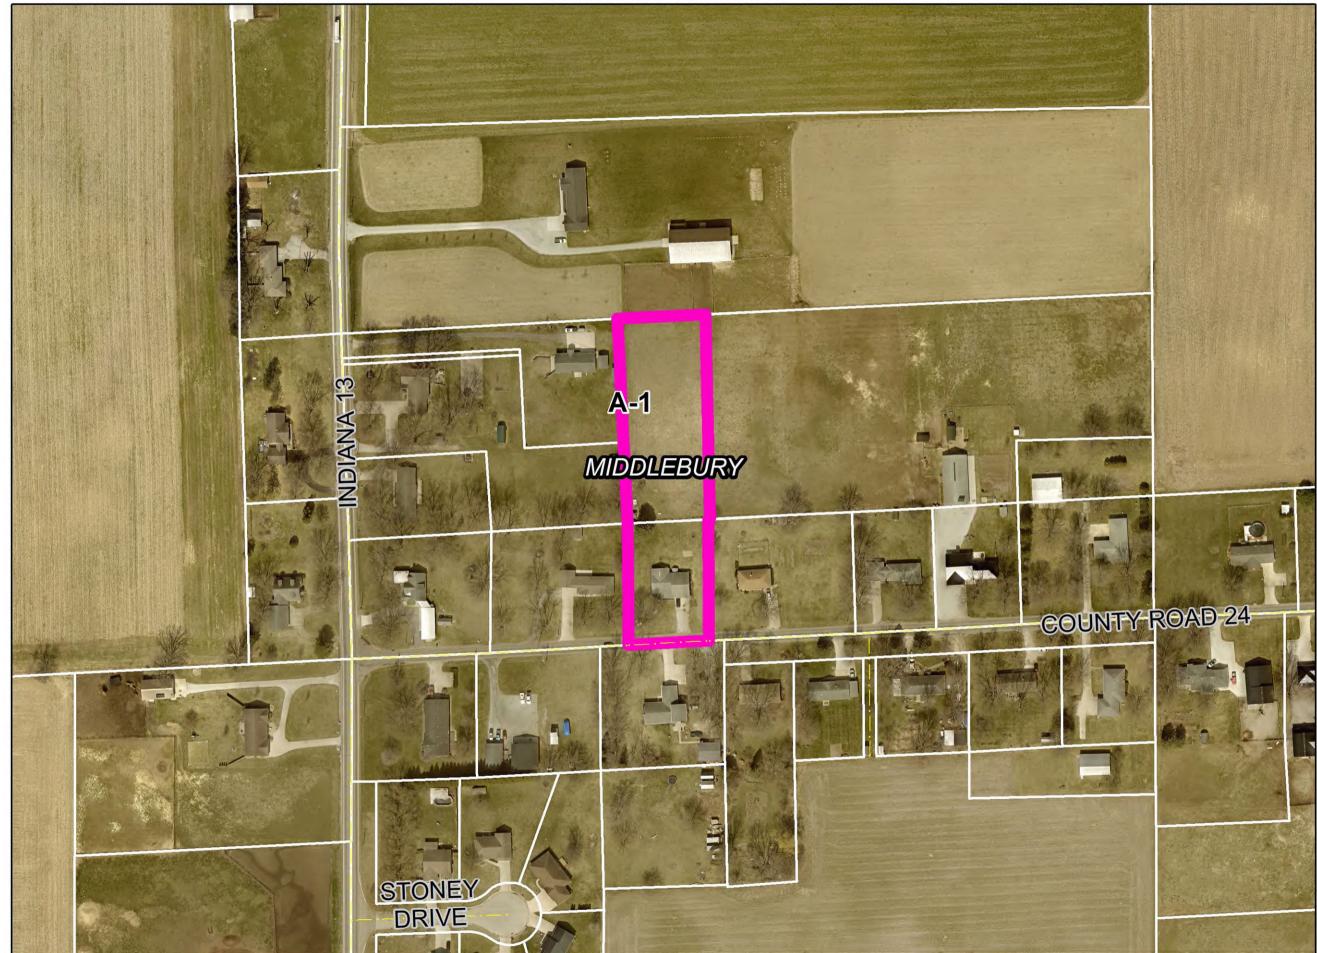

| E. | Petitioner:              | Trinity Lutheran Church of Elkhart Inc.                                          | (Page 16)         |
|----|--------------------------|----------------------------------------------------------------------------------|-------------------|
|    | Petition:                | for an amendment to an existing Special Use for a place of                       | worship to allow  |
|    |                          | for the construction of a building addition and increased park                   | ting.             |
|    | Location:                | Southeast corner of CR 6 & Ash Rd., common address of                            | 30888 CR 6 in     |
|    |                          | Cleveland Township, zoned A-1.                                                   | SUP-0326-2024     |
|    |                          |                                                                                  |                   |
| F. | Petitioner:              | Nathan L. Stutzman & Angela D. Stutzman,                                         | (Page 17)         |
| F. |                          | Husband & Wife                                                                   |                   |
| F. | Petitioner:<br>Petition: | Husband & Wife<br>for a Special Use for an agricultural use for the keeping of a |                   |
| F. |                          | Husband & Wife                                                                   | nimals on a tract |