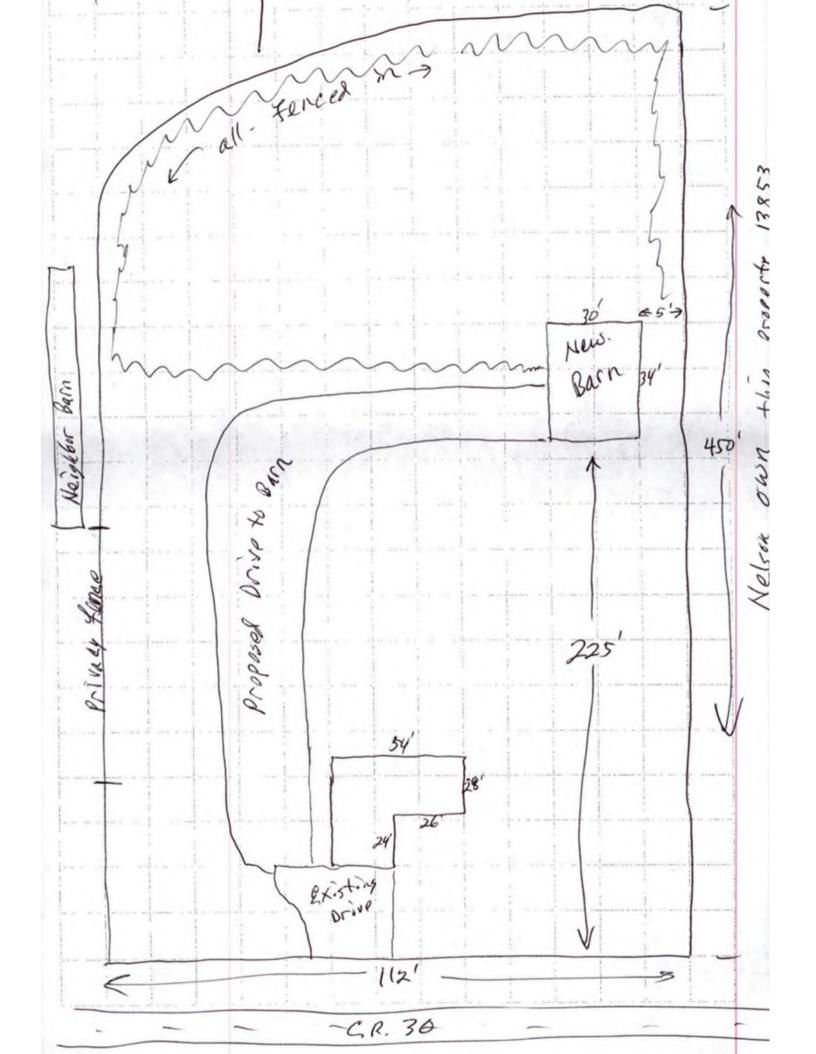

| E. | Petitioner:              | Trinity Lutheran Church of Elkhart Inc.                                          | (Page 16)         |
|----|--------------------------|----------------------------------------------------------------------------------|-------------------|
|    | Petition:                | for an amendment to an existing Special Use for a place of                       | worship to allow  |
|    |                          | for the construction of a building addition and increased park                   | ting.             |
|    | Location:                | Southeast corner of CR 6 & Ash Rd., common address of                            | 30888 CR 6 in     |
|    |                          | Cleveland Township, zoned A-1.                                                   | SUP-0326-2024     |
|    |                          |                                                                                  |                   |
| F. | Petitioner:              | Nathan L. Stutzman & Angela D. Stutzman,                                         | (Page 17)         |
| F. |                          | Husband & Wife                                                                   |                   |
| F. | Petitioner:<br>Petition: | Husband & Wife<br>for a Special Use for an agricultural use for the keeping of a |                   |
| F. |                          | Husband & Wife                                                                   | nimals on a tract |