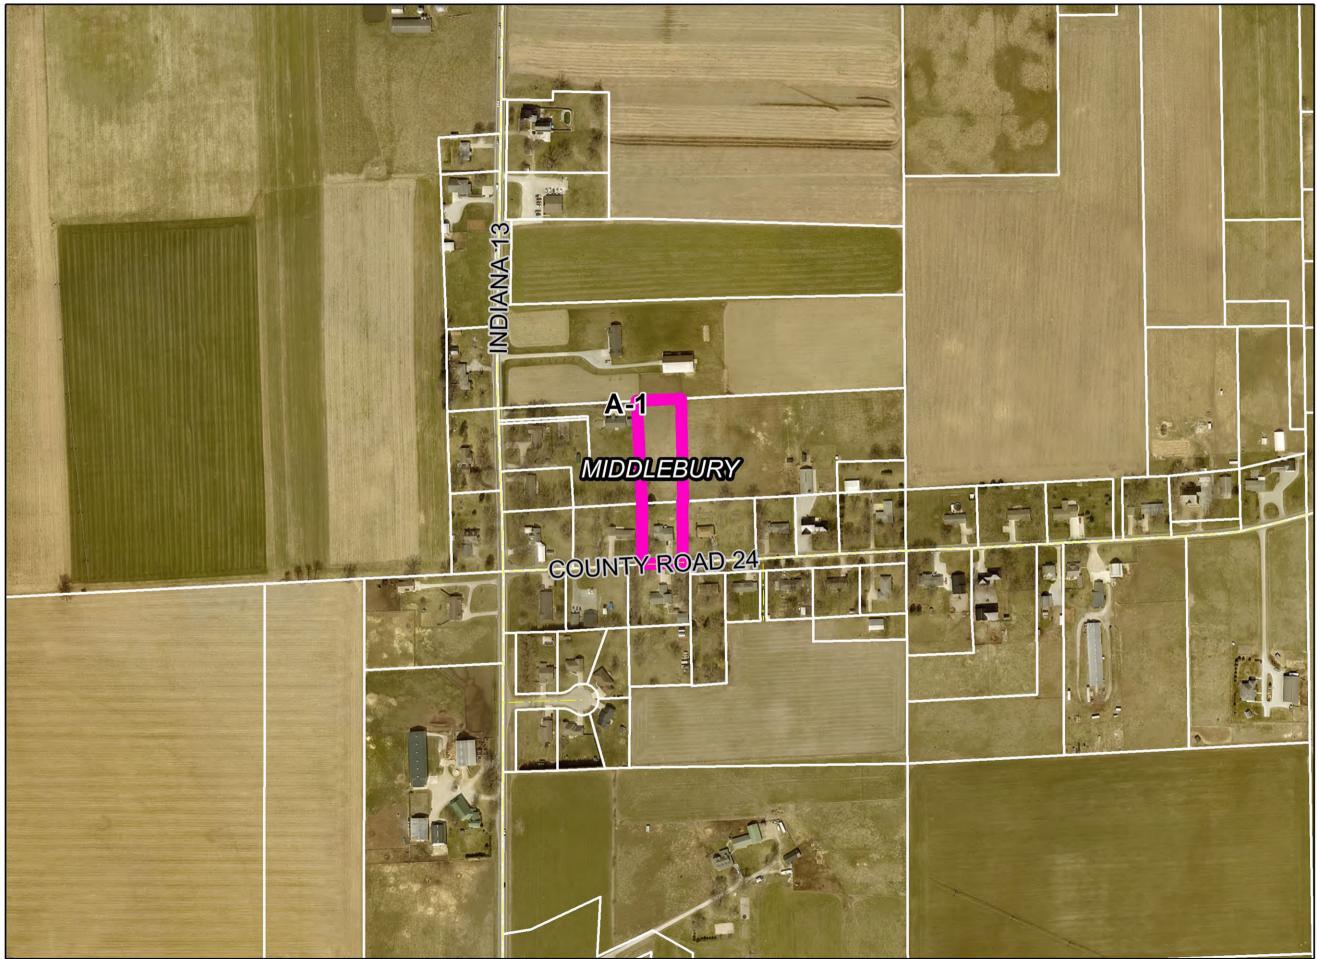

| E. | Petitioner:              | Trinity Lutheran Church of Elkhart Inc.                                          | (Page 16)         |
|----|--------------------------|----------------------------------------------------------------------------------|-------------------|
|    | Petition:                | for an amendment to an existing Special Use for a place of                       | worship to allow  |
|    |                          | for the construction of a building addition and increased park                   | ting.             |
|    | Location:                | Southeast corner of CR 6 & Ash Rd., common address of                            | 30888 CR 6 in     |
|    |                          | Cleveland Township, zoned A-1.                                                   | SUP-0326-2024     |
|    |                          |                                                                                  |                   |
| F. | Petitioner:              | Nathan L. Stutzman & Angela D. Stutzman,                                         | (Page 17)         |
| F. |                          | Husband & Wife                                                                   |                   |
| F. | Petitioner:<br>Petition: | Husband & Wife<br>for a Special Use for an agricultural use for the keeping of a |                   |
| F. |                          | Husband & Wife                                                                   | nimals on a tract |