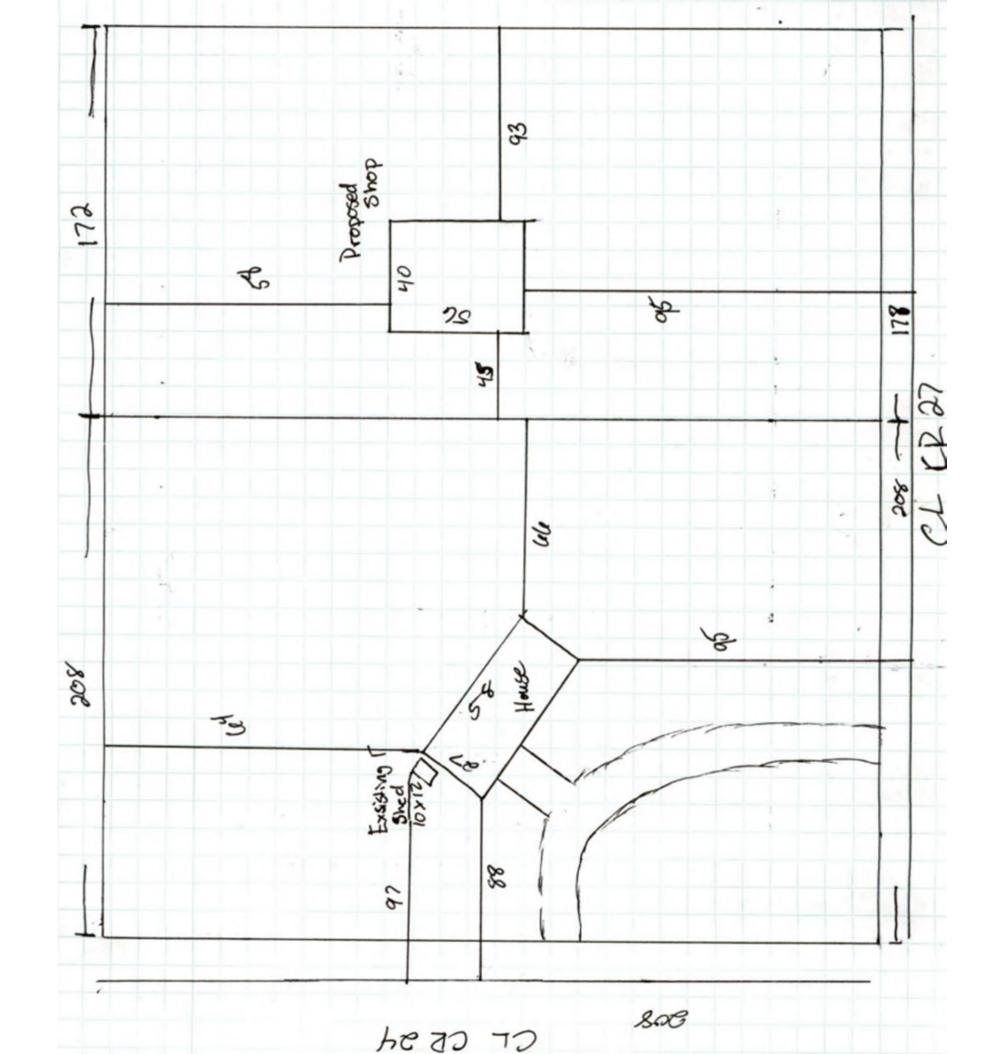

#### SPECIAL USE / DEVELOPMENTAL VARIANCE

| G. | Petitioner: | Nicholas J. Bender                                         | (Page 18)         |
|----|-------------|------------------------------------------------------------|-------------------|
|    | Petition:   | for a Special Use for a home workshop/business for an auto | repair shop and a |
|    |             | Developmental Variance to allow for the total square foot  | age of accessory  |
|    |             | structures to exceed that allowed by right.                |                   |
|    | Location:   | Northwest corner of CR 27 & CR 24, common address of       | 59595 CR 27 in    |
|    |             | Jefferson Township, zoned A-1.                             | SUP-0337-2024     |