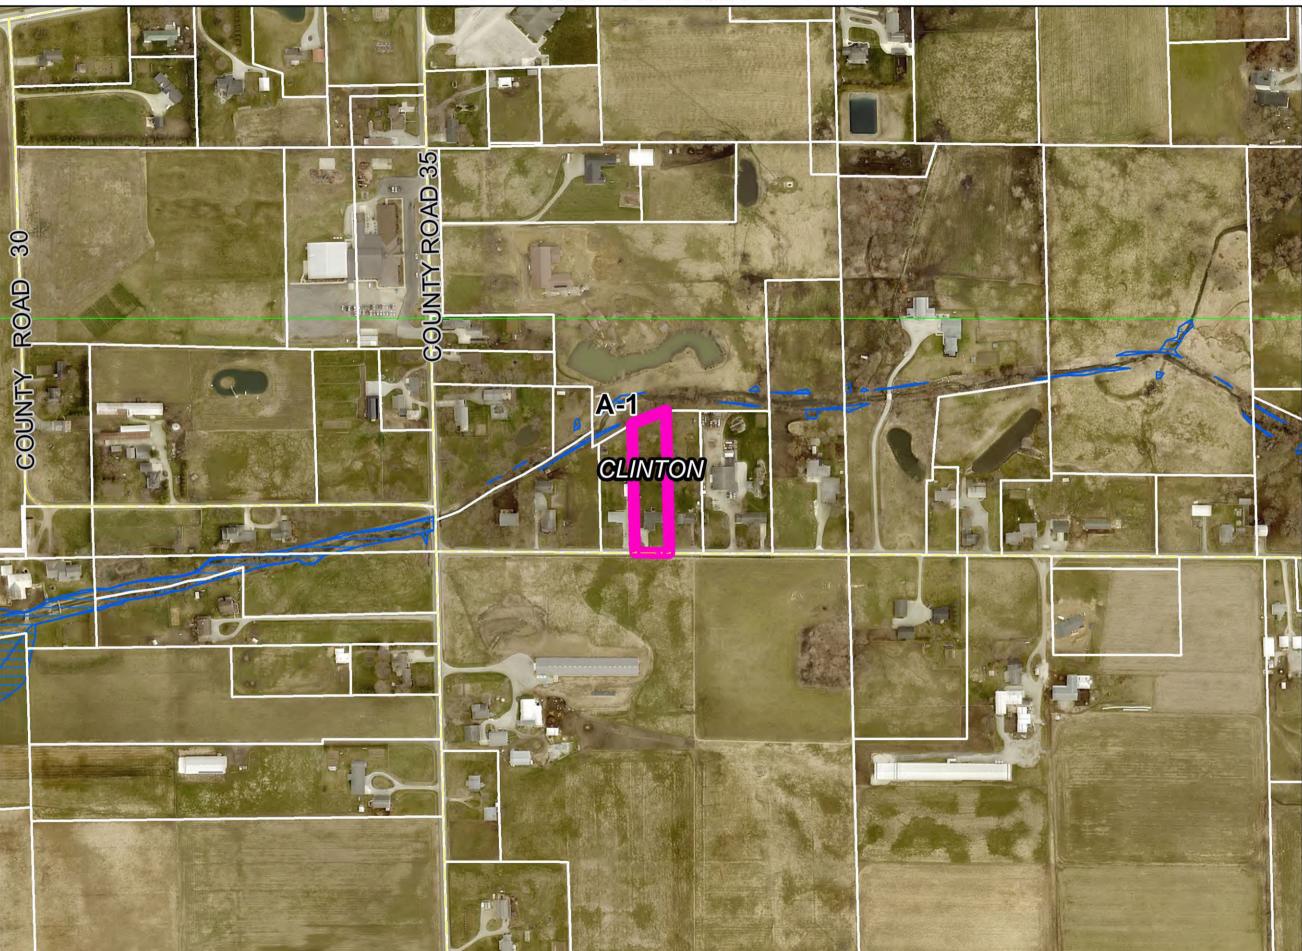

| E. | Petitioner:              | Trinity Lutheran Church of Elkhart Inc.                                          | (Page 16)         |
|----|--------------------------|----------------------------------------------------------------------------------|-------------------|
|    | Petition:                | for an amendment to an existing Special Use for a place of                       | worship to allow  |
|    |                          | for the construction of a building addition and increased park                   | ting.             |
|    | Location:                | Southeast corner of CR 6 & Ash Rd., common address of                            | 30888 CR 6 in     |
|    |                          | Cleveland Township, zoned A-1.                                                   | SUP-0326-2024     |
|    |                          |                                                                                  |                   |
| F. | Petitioner:              | Nathan L. Stutzman & Angela D. Stutzman,                                         | (Page 17)         |
| F. |                          | Husband & Wife                                                                   |                   |
| F. | Petitioner:<br>Petition: | Husband & Wife<br>for a Special Use for an agricultural use for the keeping of a |                   |
| F. |                          | Husband & Wife                                                                   | nimals on a tract |