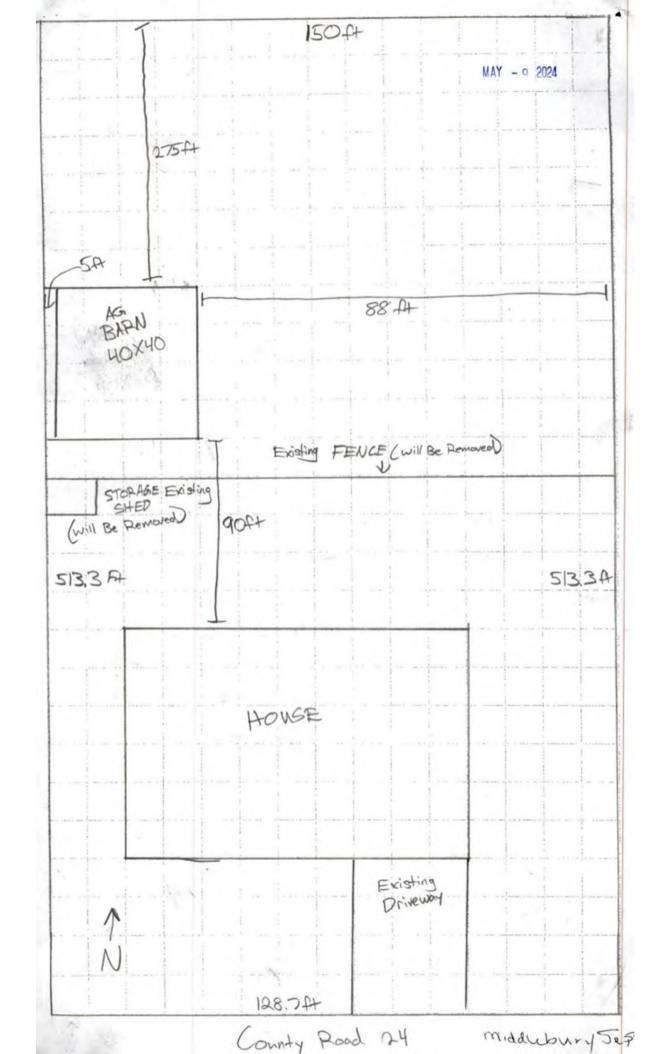

#### SPECIAL USE / DEVELOPMENTAL VARIANCE

| G. | Petitioner: | Nicholas J. Bender                                         | (Page 18)         |
|----|-------------|------------------------------------------------------------|-------------------|
|    | Petition:   | for a Special Use for a home workshop/business for an auto | repair shop and a |
|    |             | Developmental Variance to allow for the total square foot  | age of accessory  |
|    |             | structures to exceed that allowed by right.                |                   |
|    | Location:   | Northwest corner of CR 27 & CR 24, common address of       | 59595 CR 27 in    |
|    |             | Jefferson Township, zoned A-1.                             | SUP-0337-2024     |