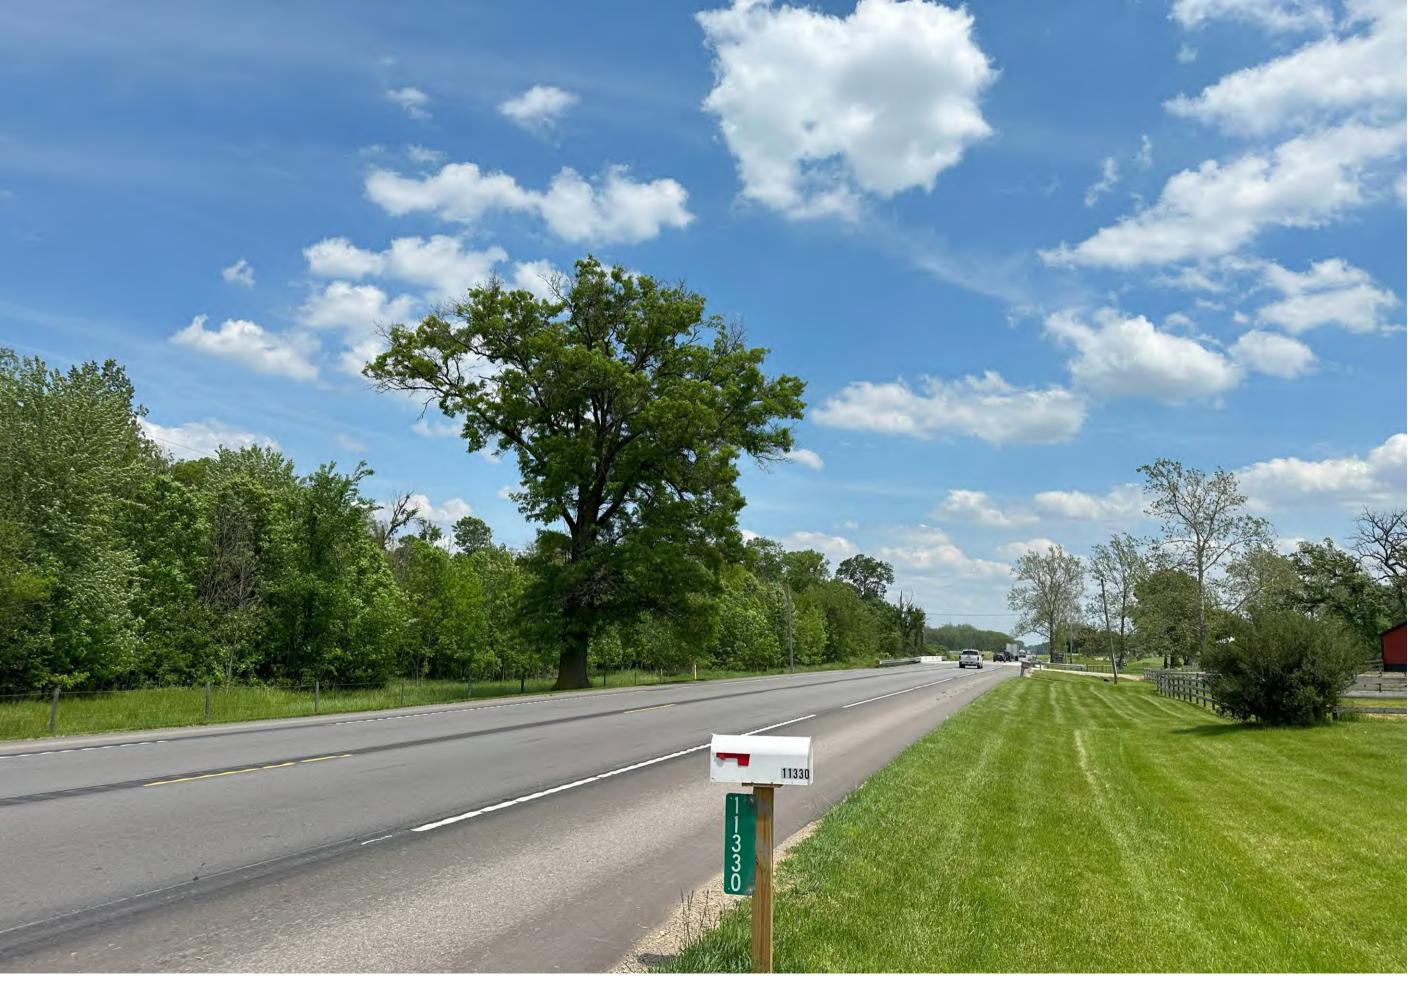

| E. | Petitioner:              | Trinity Lutheran Church of Elkhart Inc.                                          | (Page 16)         |
|----|--------------------------|----------------------------------------------------------------------------------|-------------------|
|    | Petition:                | for an amendment to an existing Special Use for a place of                       | worship to allow  |
|    |                          | for the construction of a building addition and increased park                   | ting.             |
|    | Location:                | Southeast corner of CR 6 & Ash Rd., common address of                            | 30888 CR 6 in     |
|    |                          | Cleveland Township, zoned A-1.                                                   | SUP-0326-2024     |
|    |                          |                                                                                  |                   |
| F. | Petitioner:              | Nathan L. Stutzman & Angela D. Stutzman,                                         | (Page 17)         |
| F. |                          | Husband & Wife                                                                   |                   |
| F. | Petitioner:<br>Petition: | Husband & Wife<br>for a Special Use for an agricultural use for the keeping of a |                   |
| F. |                          | Husband & Wife                                                                   | nimals on a tract |