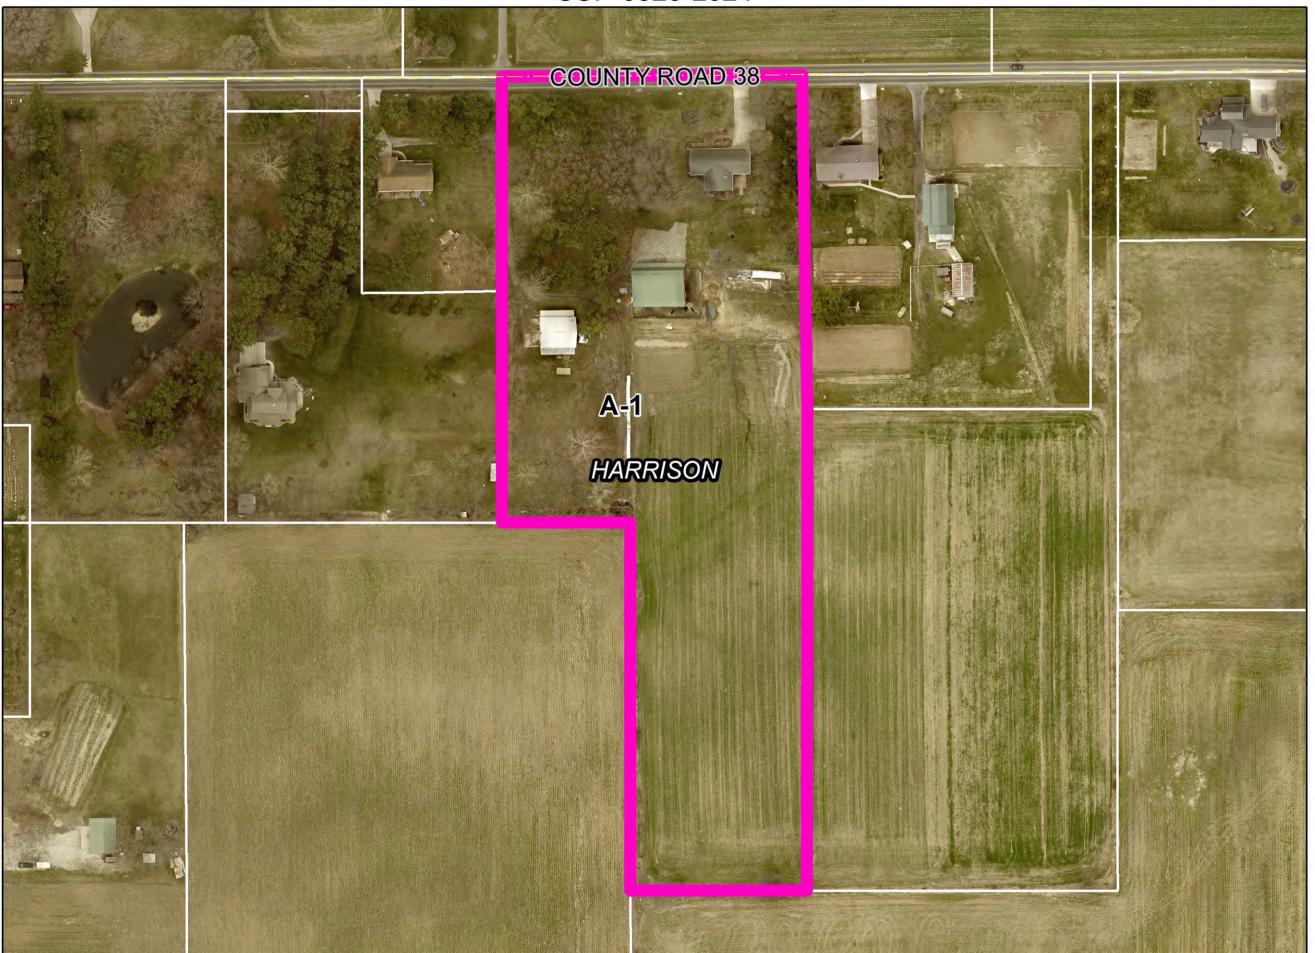

| E. | Petitioner:              | Trinity Lutheran Church of Elkhart Inc.                                          | (Page 16)         |
|----|--------------------------|----------------------------------------------------------------------------------|-------------------|
|    | Petition:                | for an amendment to an existing Special Use for a place of                       | worship to allow  |
|    |                          | for the construction of a building addition and increased park                   | ting.             |
|    | Location:                | Southeast corner of CR 6 & Ash Rd., common address of                            | 30888 CR 6 in     |
|    |                          | Cleveland Township, zoned A-1.                                                   | SUP-0326-2024     |
|    |                          |                                                                                  |                   |
| F. | Petitioner:              | Nathan L. Stutzman & Angela D. Stutzman,                                         | (Page 17)         |
| F. |                          | Husband & Wife                                                                   |                   |
| F. | Petitioner:<br>Petition: | Husband & Wife<br>for a Special Use for an agricultural use for the keeping of a |                   |
| F. |                          | Husband & Wife                                                                   | nimals on a tract |