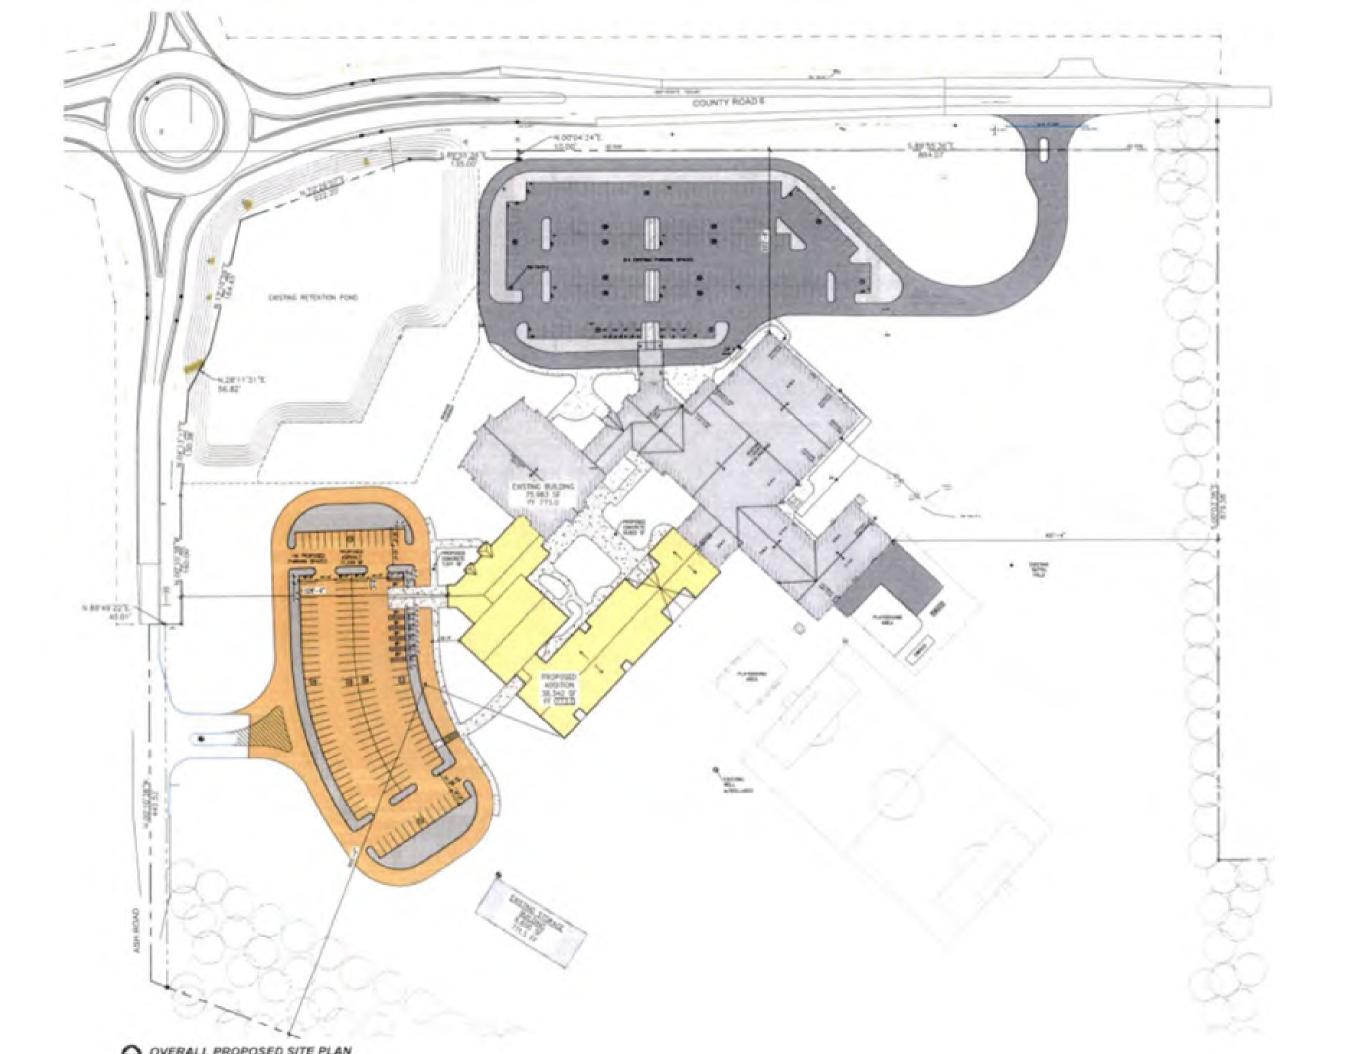

| E. | Petitioner:              | Trinity Lutheran Church of Elkhart Inc.                                          | (Page 16)         |
|----|--------------------------|----------------------------------------------------------------------------------|-------------------|
|    | Petition:                | for an amendment to an existing Special Use for a place of                       | worship to allow  |
|    |                          | for the construction of a building addition and increased park                   | ting.             |
|    | Location:                | Southeast corner of CR 6 & Ash Rd., common address of                            | 30888 CR 6 in     |
|    |                          | Cleveland Township, zoned A-1.                                                   | SUP-0326-2024     |
|    |                          |                                                                                  |                   |
| F. | Petitioner:              | Nathan L. Stutzman & Angela D. Stutzman,                                         | (Page 17)         |
| F. |                          | Husband & Wife                                                                   |                   |
| F. | Petitioner:<br>Petition: | Husband & Wife<br>for a Special Use for an agricultural use for the keeping of a |                   |
| F. |                          | Husband & Wife                                                                   | nimals on a tract |