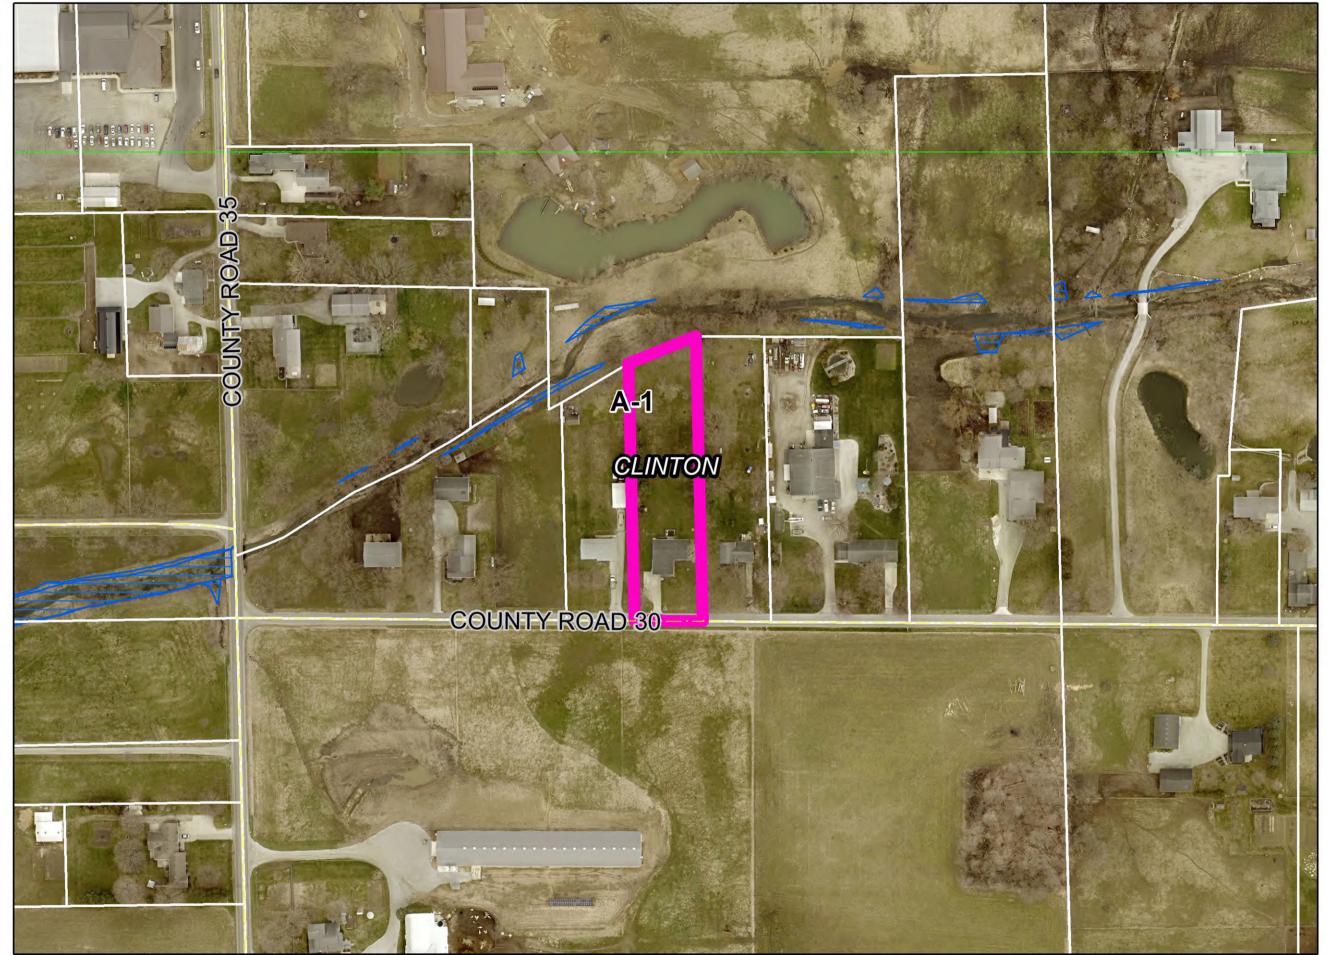

| E. | Petitioner:              | Trinity Lutheran Church of Elkhart Inc.                                          | (Page 16)         |
|----|--------------------------|----------------------------------------------------------------------------------|-------------------|
|    | Petition:                | for an amendment to an existing Special Use for a place of                       | worship to allow  |
|    |                          | for the construction of a building addition and increased park                   | ting.             |
|    | Location:                | Southeast corner of CR 6 & Ash Rd., common address of                            | 30888 CR 6 in     |
|    |                          | Cleveland Township, zoned A-1.                                                   | SUP-0326-2024     |
|    |                          |                                                                                  |                   |
| F. | Petitioner:              | Nathan L. Stutzman & Angela D. Stutzman,                                         | (Page 17)         |
| F. |                          | Husband & Wife                                                                   |                   |
| F. | Petitioner:<br>Petition: | Husband & Wife<br>for a Special Use for an agricultural use for the keeping of a |                   |
| F. |                          | Husband & Wife                                                                   | nimals on a tract |