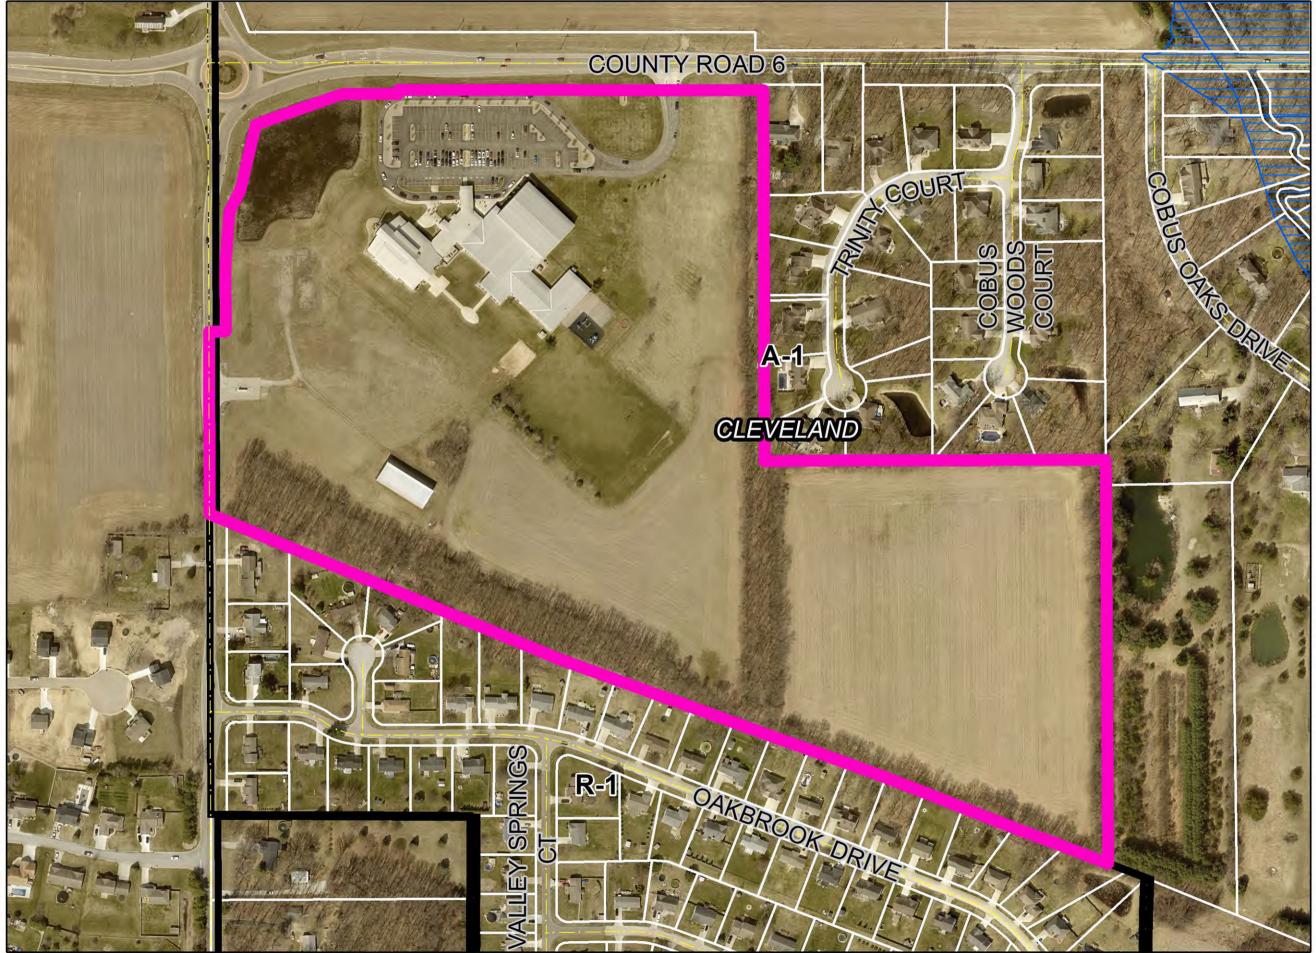

| E. | Petitioner:              | Trinity Lutheran Church of Elkhart Inc.                                          | (Page 16)         |
|----|--------------------------|----------------------------------------------------------------------------------|-------------------|
|    | Petition:                | for an amendment to an existing Special Use for a place of                       | worship to allow  |
|    |                          | for the construction of a building addition and increased park                   | ting.             |
|    | Location:                | Southeast corner of CR 6 & Ash Rd., common address of                            | 30888 CR 6 in     |
|    |                          | Cleveland Township, zoned A-1.                                                   | SUP-0326-2024     |
|    |                          |                                                                                  |                   |
| F. | Petitioner:              | Nathan L. Stutzman & Angela D. Stutzman,                                         | (Page 17)         |
| F. |                          | Husband & Wife                                                                   |                   |
| F. | Petitioner:<br>Petition: | Husband & Wife<br>for a Special Use for an agricultural use for the keeping of a |                   |
| F. |                          | Husband & Wife                                                                   | nimals on a tract |