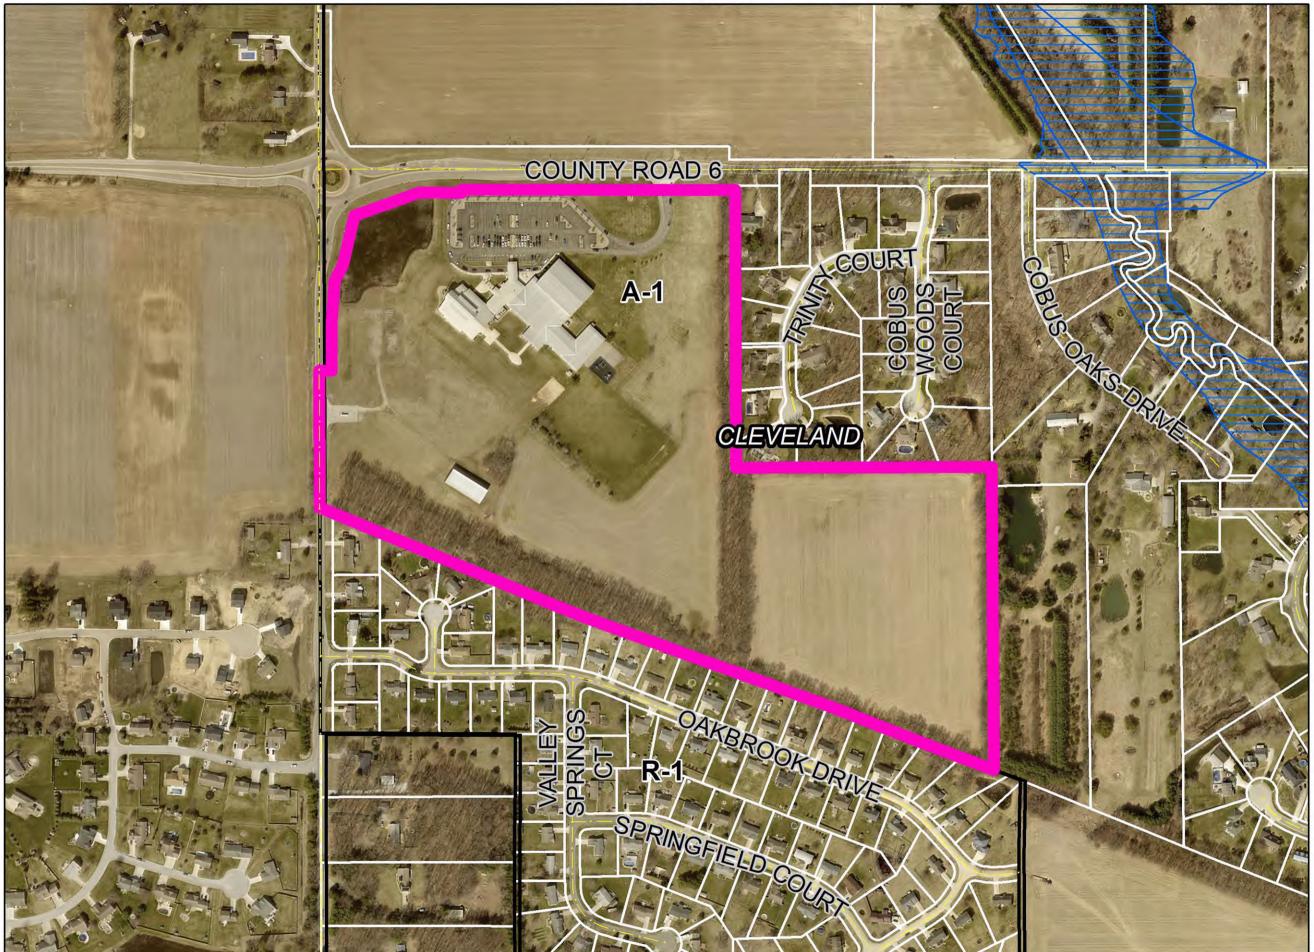

| E. | Petitioner:              | Trinity Lutheran Church of Elkhart Inc.                                          | (Page 16)         |
|----|--------------------------|----------------------------------------------------------------------------------|-------------------|
|    | Petition:                | for an amendment to an existing Special Use for a place of                       | worship to allow  |
|    |                          | for the construction of a building addition and increased park                   | ting.             |
|    | Location:                | Southeast corner of CR 6 & Ash Rd., common address of                            | 30888 CR 6 in     |
|    |                          | Cleveland Township, zoned A-1.                                                   | SUP-0326-2024     |
|    |                          |                                                                                  |                   |
| F. | Petitioner:              | Nathan L. Stutzman & Angela D. Stutzman,                                         | (Page 17)         |
| F. |                          | Husband & Wife                                                                   |                   |
| F. | Petitioner:<br>Petition: | Husband & Wife<br>for a Special Use for an agricultural use for the keeping of a |                   |
| F. |                          | Husband & Wife                                                                   | nimals on a tract |