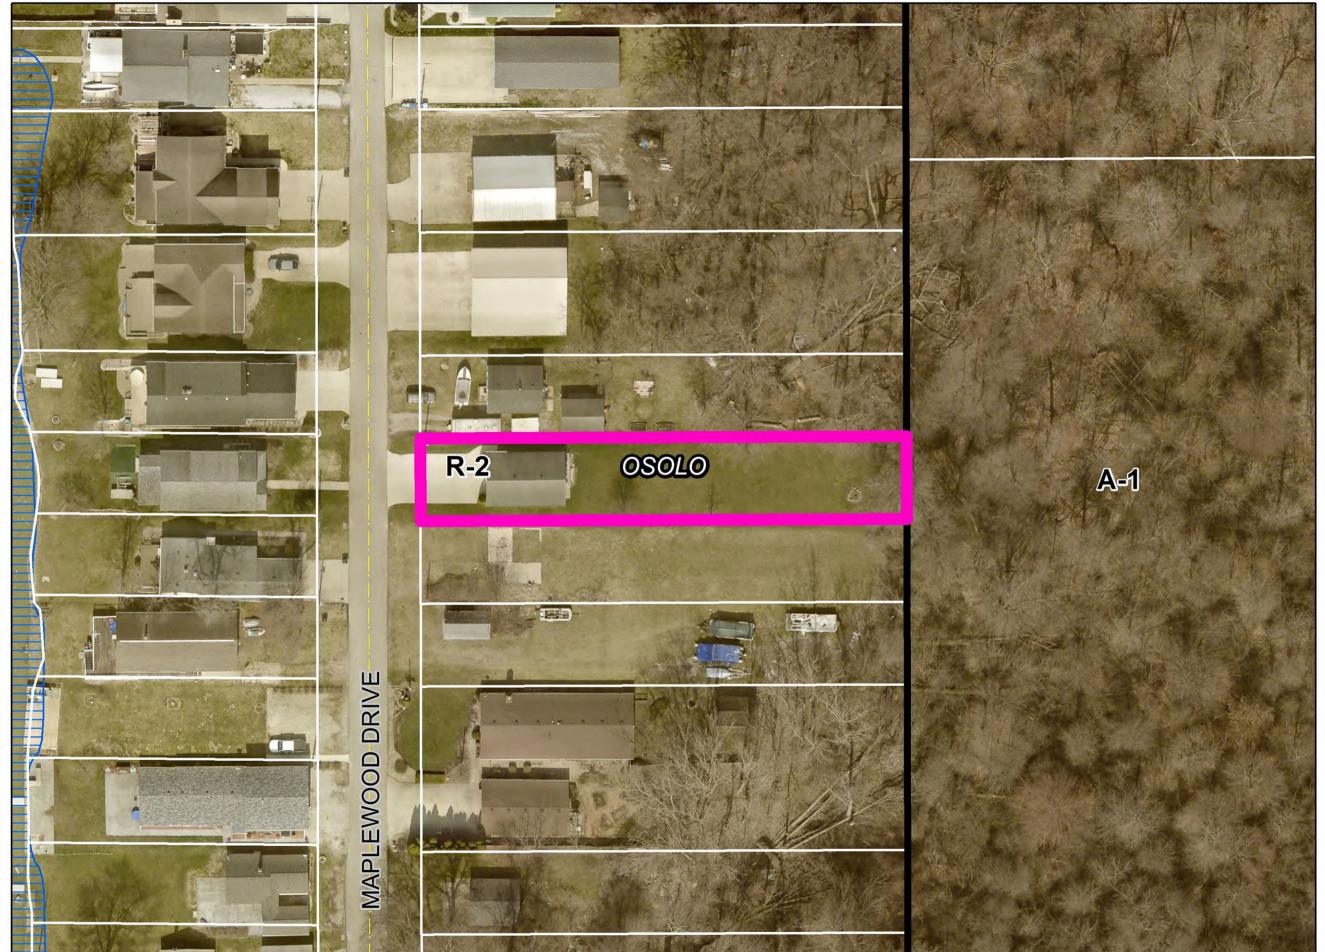

#### **USE VARIANCE**

| H. | Petitioner: | Kelly L. Garing & Casey E. Patrick                              | (Page 19)        |
|----|-------------|-----------------------------------------------------------------|------------------|
|    | Petition:   | for a Use Variance to allow for the construction of an addition | n to an existing |
|    |             | accessory structure without a residence.                        |                  |
|    | Location:   | East side of Maplewood Dr., 1,180 ft. North of Lake Dr., in Os  | solo Township,   |
|    |             | zoned R-2.                                                      | UV-0287-2024     |