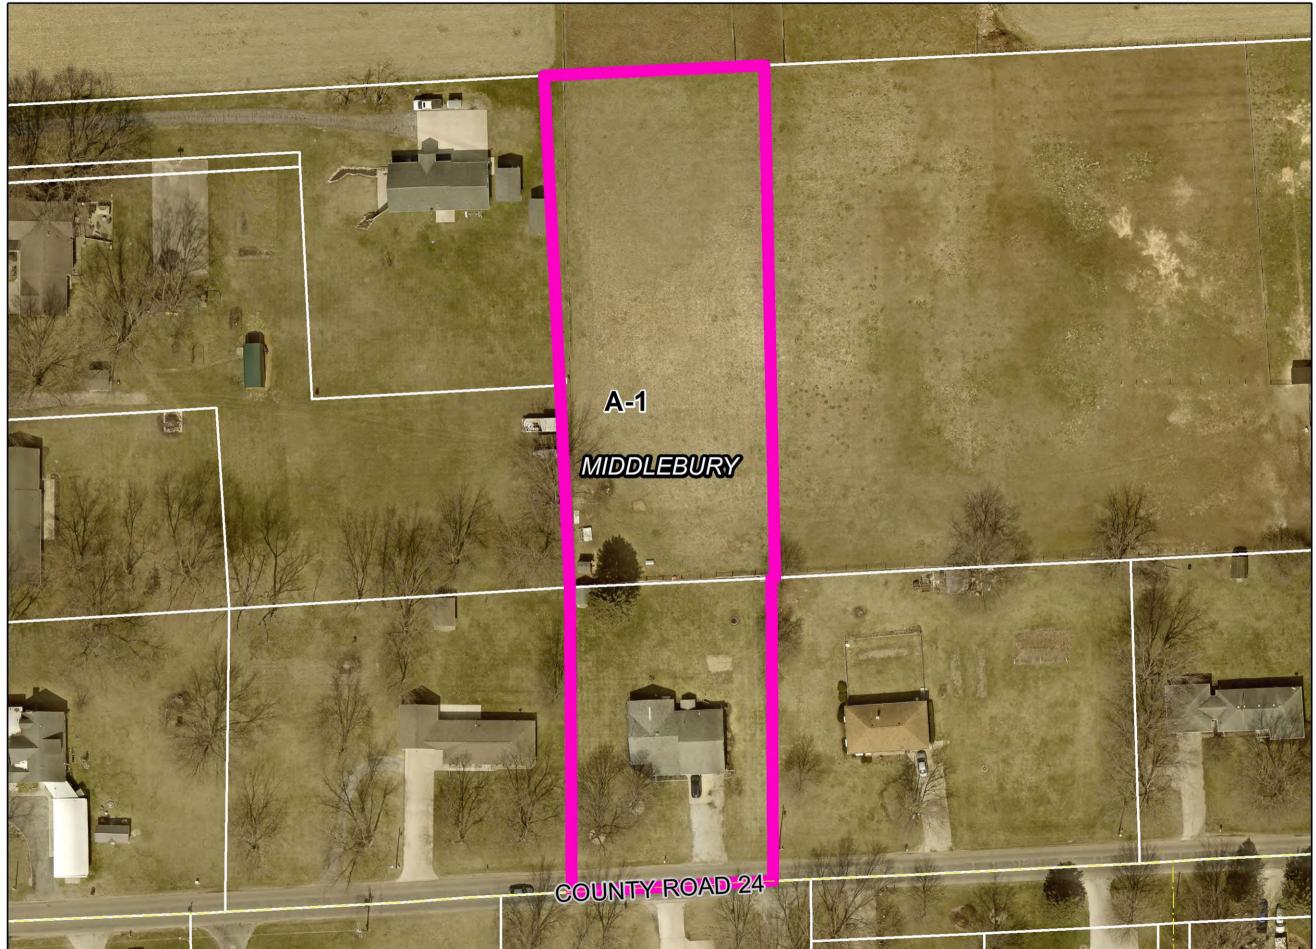

| E. | Petitioner:              | Trinity Lutheran Church of Elkhart Inc.                                          | (Page 16)         |
|----|--------------------------|----------------------------------------------------------------------------------|-------------------|
|    | Petition:                | for an amendment to an existing Special Use for a place of                       | worship to allow  |
|    |                          | for the construction of a building addition and increased park                   | ting.             |
|    | Location:                | Southeast corner of CR 6 & Ash Rd., common address of                            | 30888 CR 6 in     |
|    |                          | Cleveland Township, zoned A-1.                                                   | SUP-0326-2024     |
|    |                          |                                                                                  |                   |
| F. | Petitioner:              | Nathan L. Stutzman & Angela D. Stutzman,                                         | (Page 17)         |
| F. |                          | Husband & Wife                                                                   |                   |
| F. | Petitioner:<br>Petition: | Husband & Wife<br>for a Special Use for an agricultural use for the keeping of a |                   |
| F. |                          | Husband & Wife                                                                   | nimals on a tract |