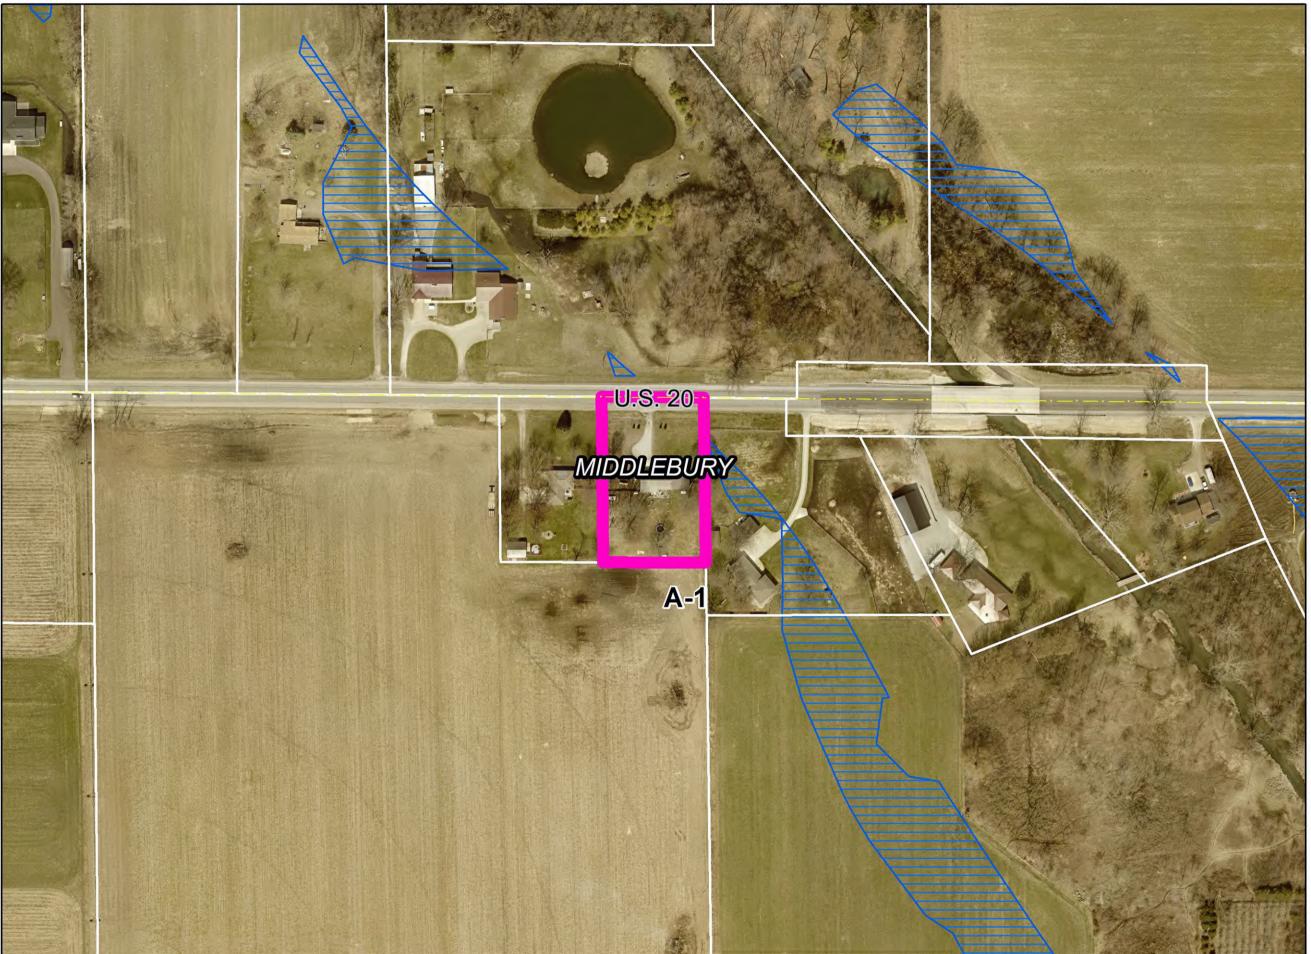

| E. | Petitioner:              | Trinity Lutheran Church of Elkhart Inc.                                          | (Page 16)         |
|----|--------------------------|----------------------------------------------------------------------------------|-------------------|
|    | Petition:                | for an amendment to an existing Special Use for a place of                       | worship to allow  |
|    |                          | for the construction of a building addition and increased park                   | ting.             |
|    | Location:                | Southeast corner of CR 6 & Ash Rd., common address of                            | 30888 CR 6 in     |
|    |                          | Cleveland Township, zoned A-1.                                                   | SUP-0326-2024     |
|    |                          |                                                                                  |                   |
| F. | Petitioner:              | Nathan L. Stutzman & Angela D. Stutzman,                                         | (Page 17)         |
| F. |                          | Husband & Wife                                                                   |                   |
| F. | Petitioner:<br>Petition: | Husband & Wife<br>for a Special Use for an agricultural use for the keeping of a |                   |
| F. |                          | Husband & Wife                                                                   | nimals on a tract |