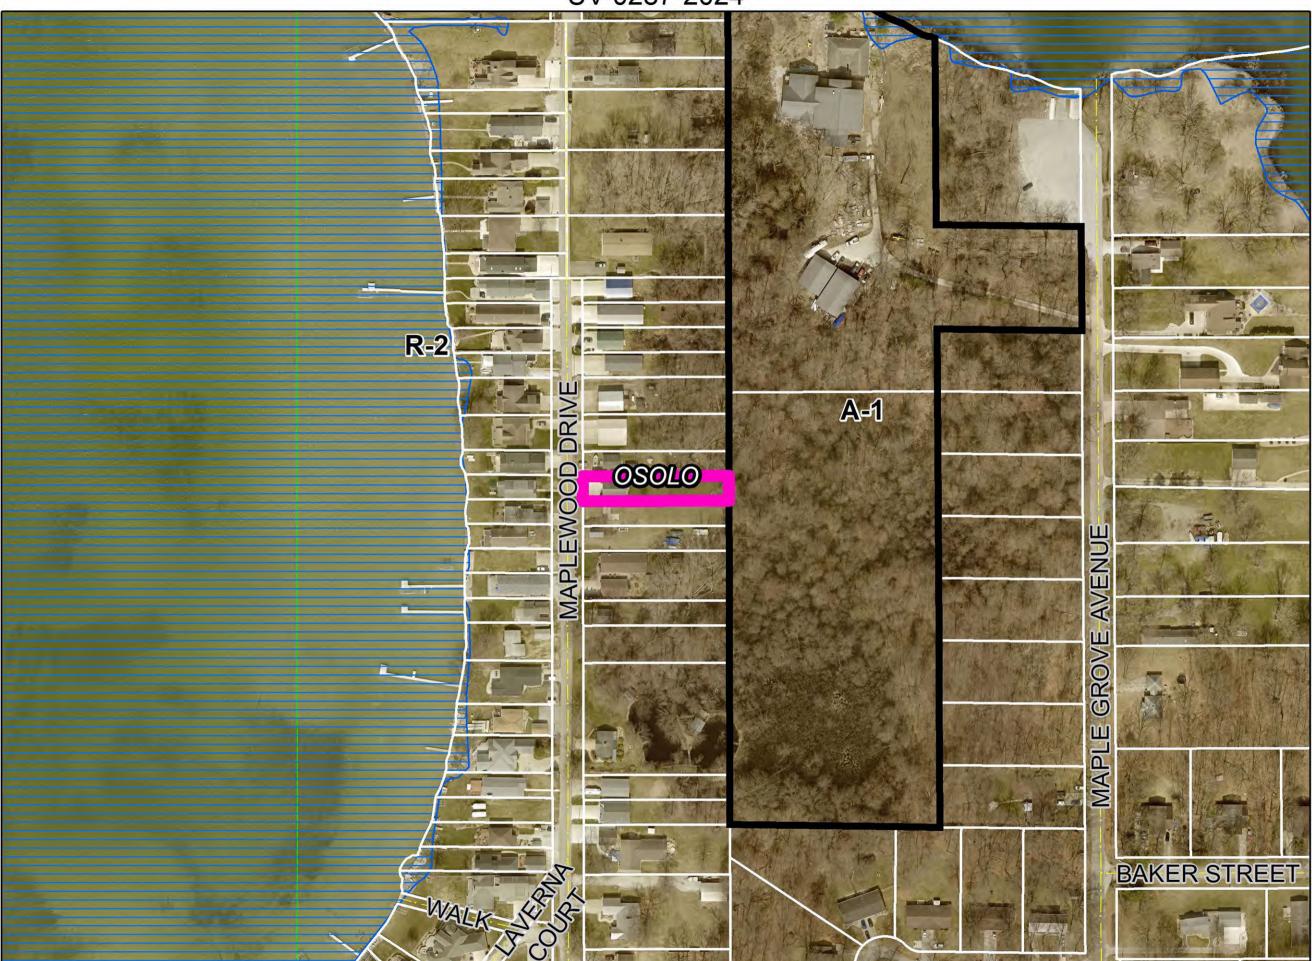

#### **USE VARIANCE**

| H. | Petitioner: | Kelly L. Garing & Casey E. Patrick                              | (Page 19)        |
|----|-------------|-----------------------------------------------------------------|------------------|
|    | Petition:   | for a Use Variance to allow for the construction of an addition | n to an existing |
|    |             | accessory structure without a residence.                        |                  |
|    | Location:   | East side of Maplewood Dr., 1,180 ft. North of Lake Dr., in Os  | solo Township,   |
|    |             | zoned R-2.                                                      | UV-0287-2024     |