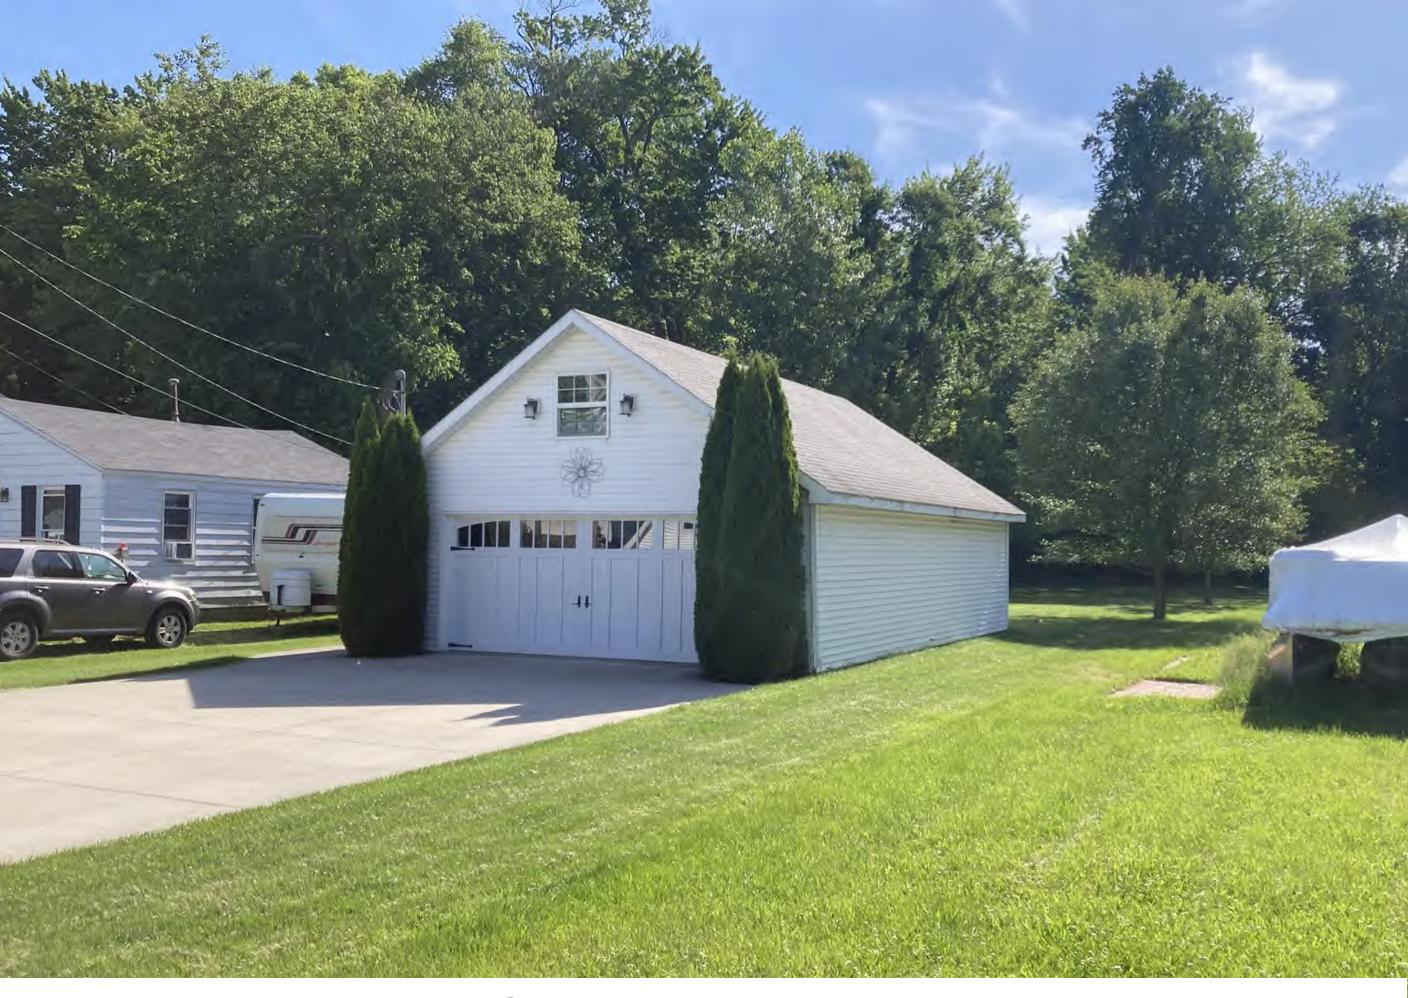

#### **USE VARIANCE**

| H. | Petitioner: | Kelly L. Garing & Casey E. Patrick                              | (Page 19)        |
|----|-------------|-----------------------------------------------------------------|------------------|
|    | Petition:   | for a Use Variance to allow for the construction of an addition | n to an existing |
|    |             | accessory structure without a residence.                        |                  |
|    | Location:   | East side of Maplewood Dr., 1,180 ft. North of Lake Dr., in Os  | solo Township,   |
|    |             | zoned R-2.                                                      | UV-0287-2024     |