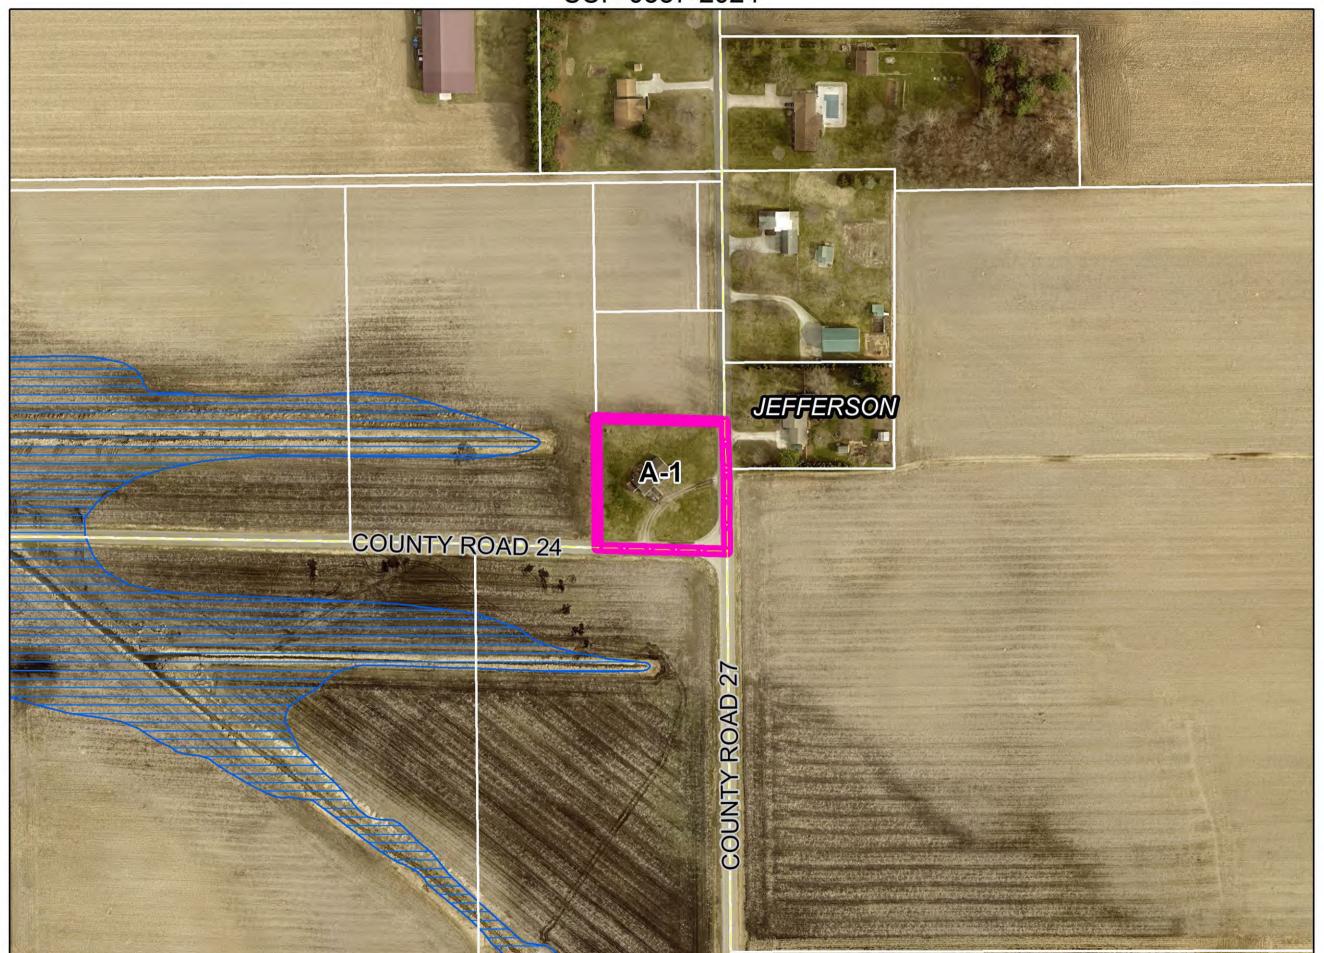

#### SPECIAL USE / DEVELOPMENTAL VARIANCE

| G. | Petitioner: | Nicholas J. Bender                                         | (Page 18)         |
|----|-------------|------------------------------------------------------------|-------------------|
|    | Petition:   | for a Special Use for a home workshop/business for an auto | repair shop and a |
|    |             | Developmental Variance to allow for the total square foot  | age of accessory  |
|    |             | structures to exceed that allowed by right.                |                   |
|    | Location:   | Northwest corner of CR 27 & CR 24, common address of       | 59595 CR 27 in    |
|    |             | Jefferson Township, zoned A-1.                             | SUP-0337-2024     |