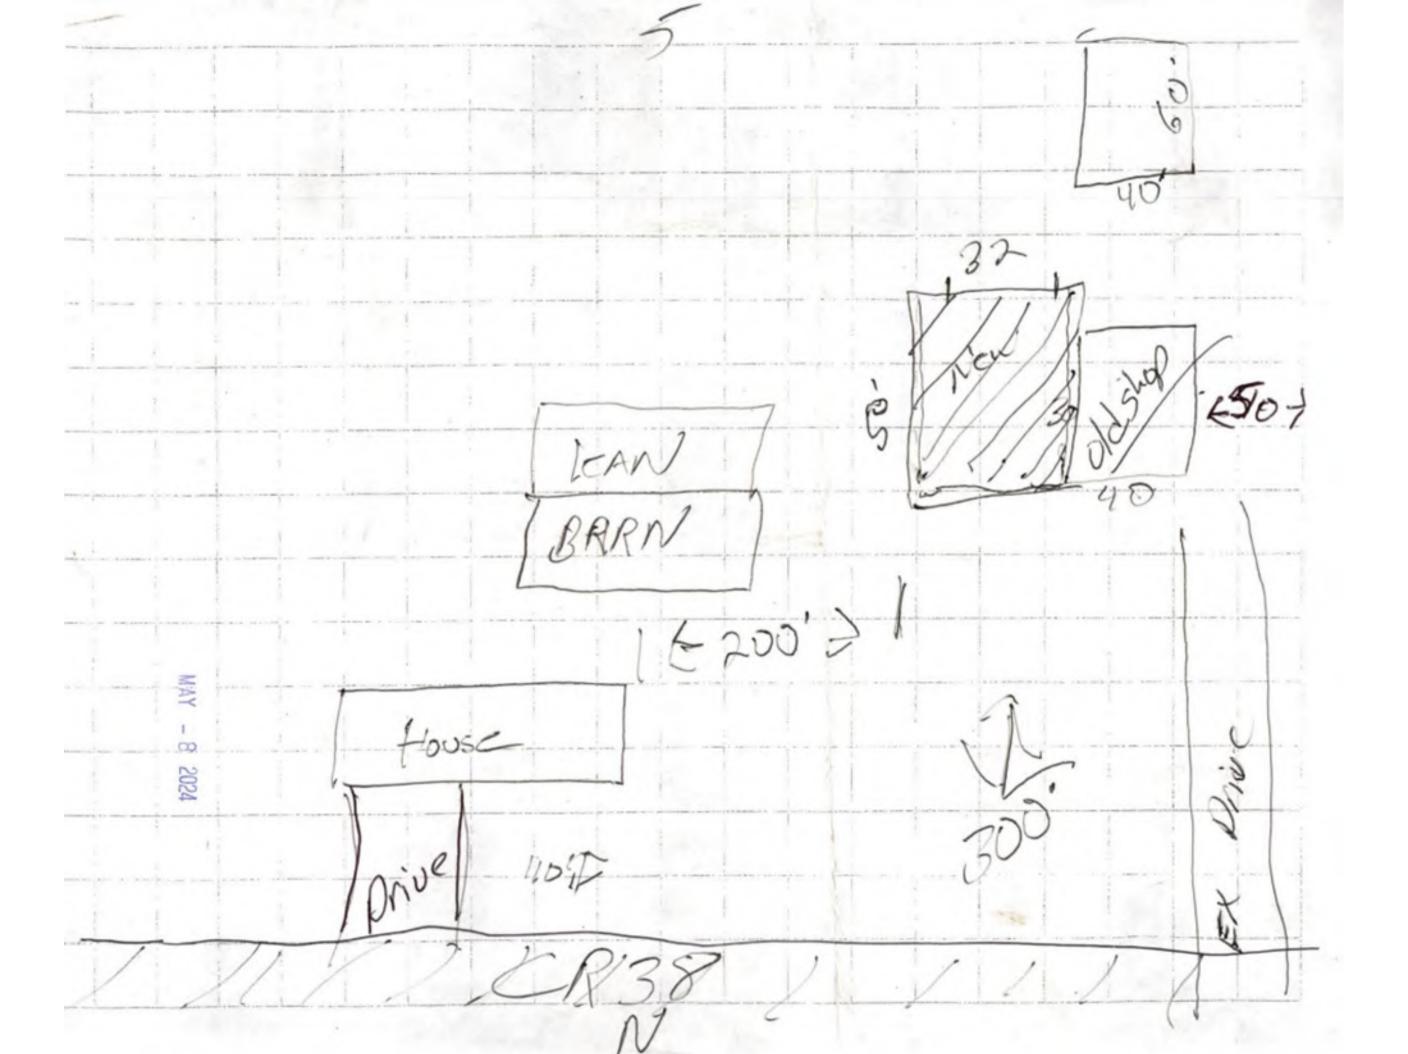

| E. | Petitioner:              | Trinity Lutheran Church of Elkhart Inc.                                          | (Page 16)         |
|----|--------------------------|----------------------------------------------------------------------------------|-------------------|
|    | Petition:                | for an amendment to an existing Special Use for a place of                       | worship to allow  |
|    |                          | for the construction of a building addition and increased park                   | ting.             |
|    | Location:                | Southeast corner of CR 6 & Ash Rd., common address of                            | 30888 CR 6 in     |
|    |                          | Cleveland Township, zoned A-1.                                                   | SUP-0326-2024     |
|    |                          |                                                                                  |                   |
| F. | Petitioner:              | Nathan L. Stutzman & Angela D. Stutzman,                                         | (Page 17)         |
| F. |                          | Husband & Wife                                                                   |                   |
| F. | Petitioner:<br>Petition: | Husband & Wife<br>for a Special Use for an agricultural use for the keeping of a |                   |
| F. |                          | Husband & Wife                                                                   | nimals on a tract |