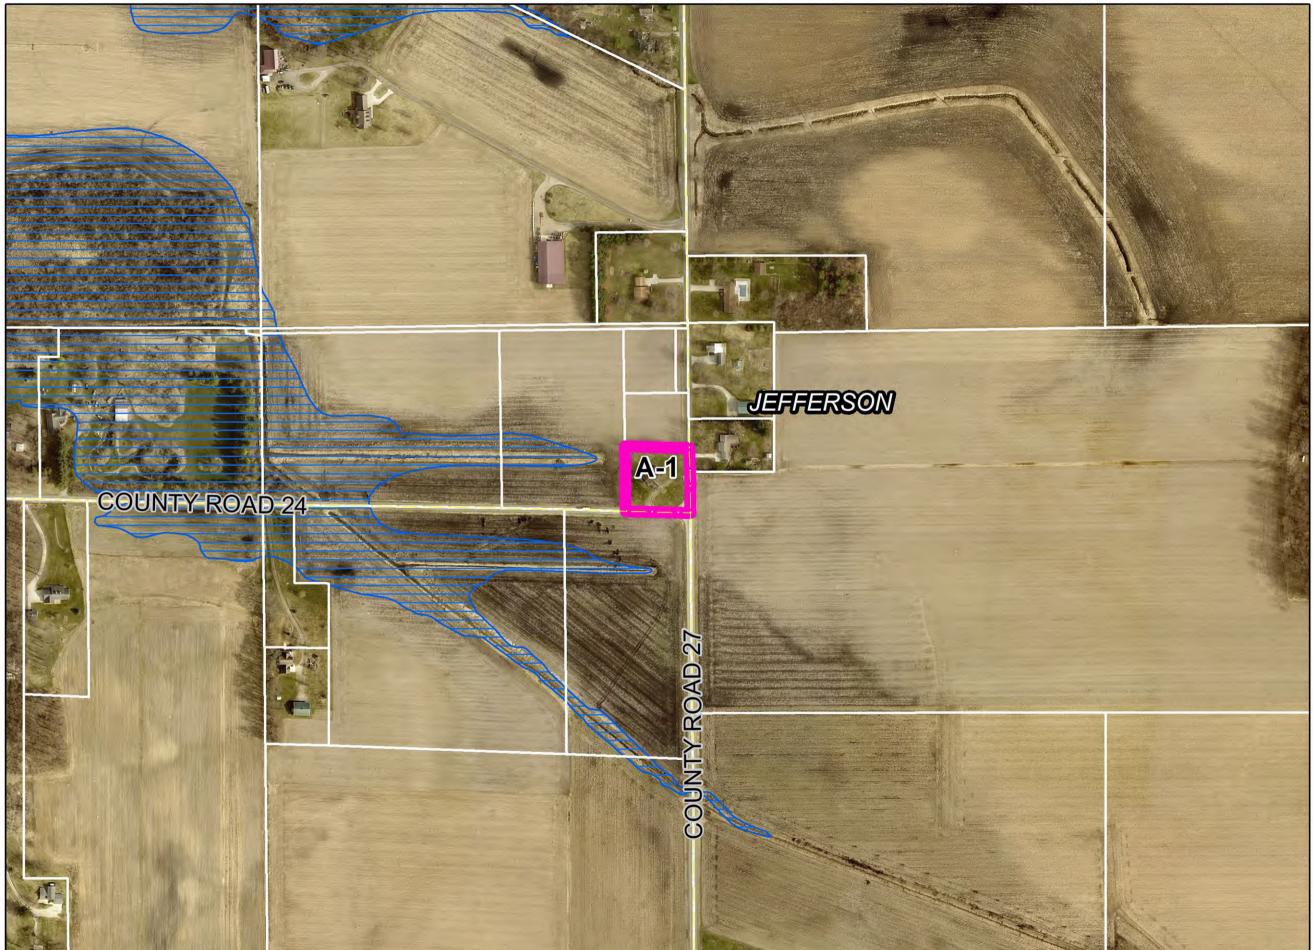

#### SPECIAL USE / DEVELOPMENTAL VARIANCE

| G. | Petitioner: | Nicholas J. Bender                                         | (Page 18)         |
|----|-------------|------------------------------------------------------------|-------------------|
|    | Petition:   | for a Special Use for a home workshop/business for an auto | repair shop and a |
|    |             | Developmental Variance to allow for the total square foot  | age of accessory  |
|    |             | structures to exceed that allowed by right.                |                   |
|    | Location:   | Northwest corner of CR 27 & CR 24, common address of       | 59595 CR 27 in    |
|    |             | Jefferson Township, zoned A-1.                             | SUP-0337-2024     |