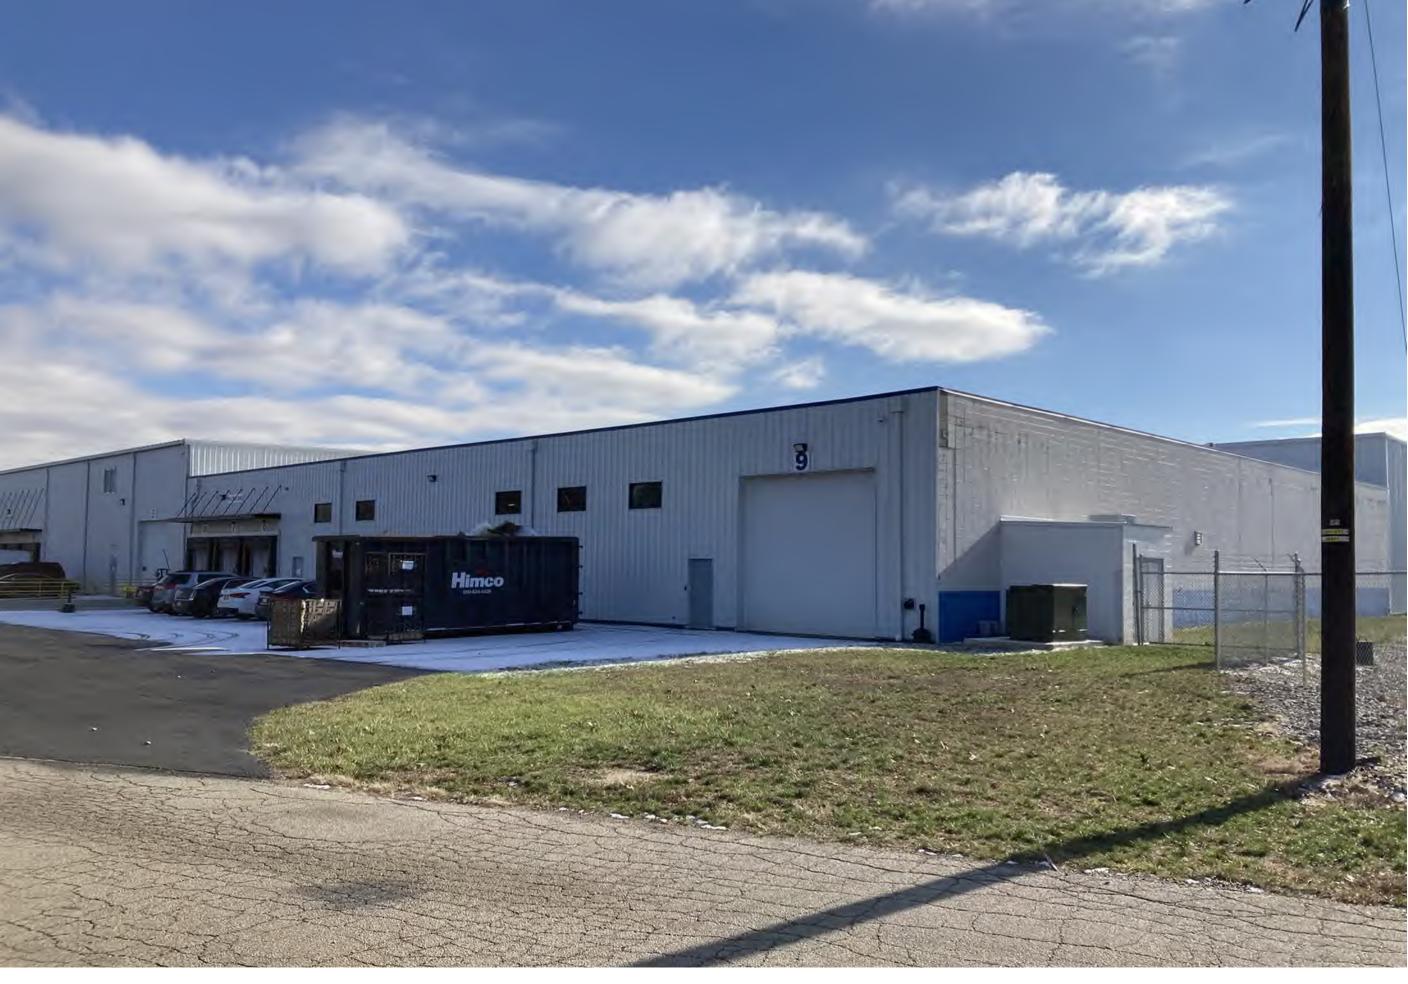

DV-0840-2024

D. Petitioner: Buckingham Road Property, LLC (Page 4)

Petition: for a 20 ft. Developmental Variance (Ordinance requires 75 ft.) to allow for

the construction of an addition to an existing commercial structure 55 ft. from the centerline of the right-of-way of Buckingham Rd. and for a 6 parking spaces Developmental Variance (Ordinance requires 42) to allow for 36

parking spaces.

Location: Southwest corner of Buckingham Rd. & Chelsea, common address of 21496

Buckingham Rd. in Washington Township, zoned M-2. DV-0830-2024

E. Petitioner: Elkhart County Park & Recreation Board (Page 5)