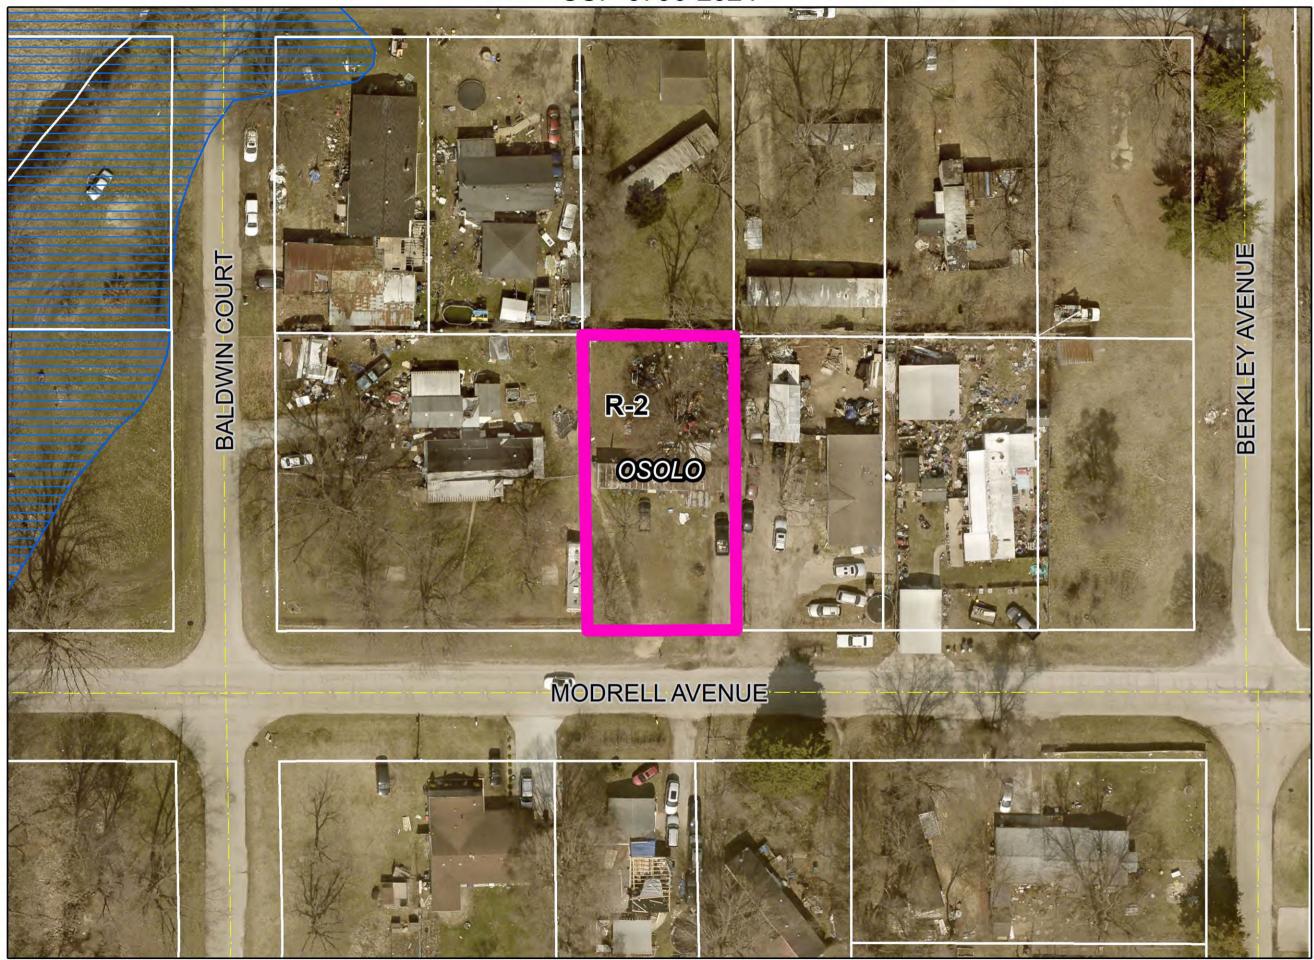

allow for the placement of mobile home within 300 ft. of a residence.

Location: North side of Modrell Avenue, 200 ft. East of Baldwin Ct., common address

of 25551 Modrell Ave. in Osolo Township, zoned R-2. SUP-0796-2024