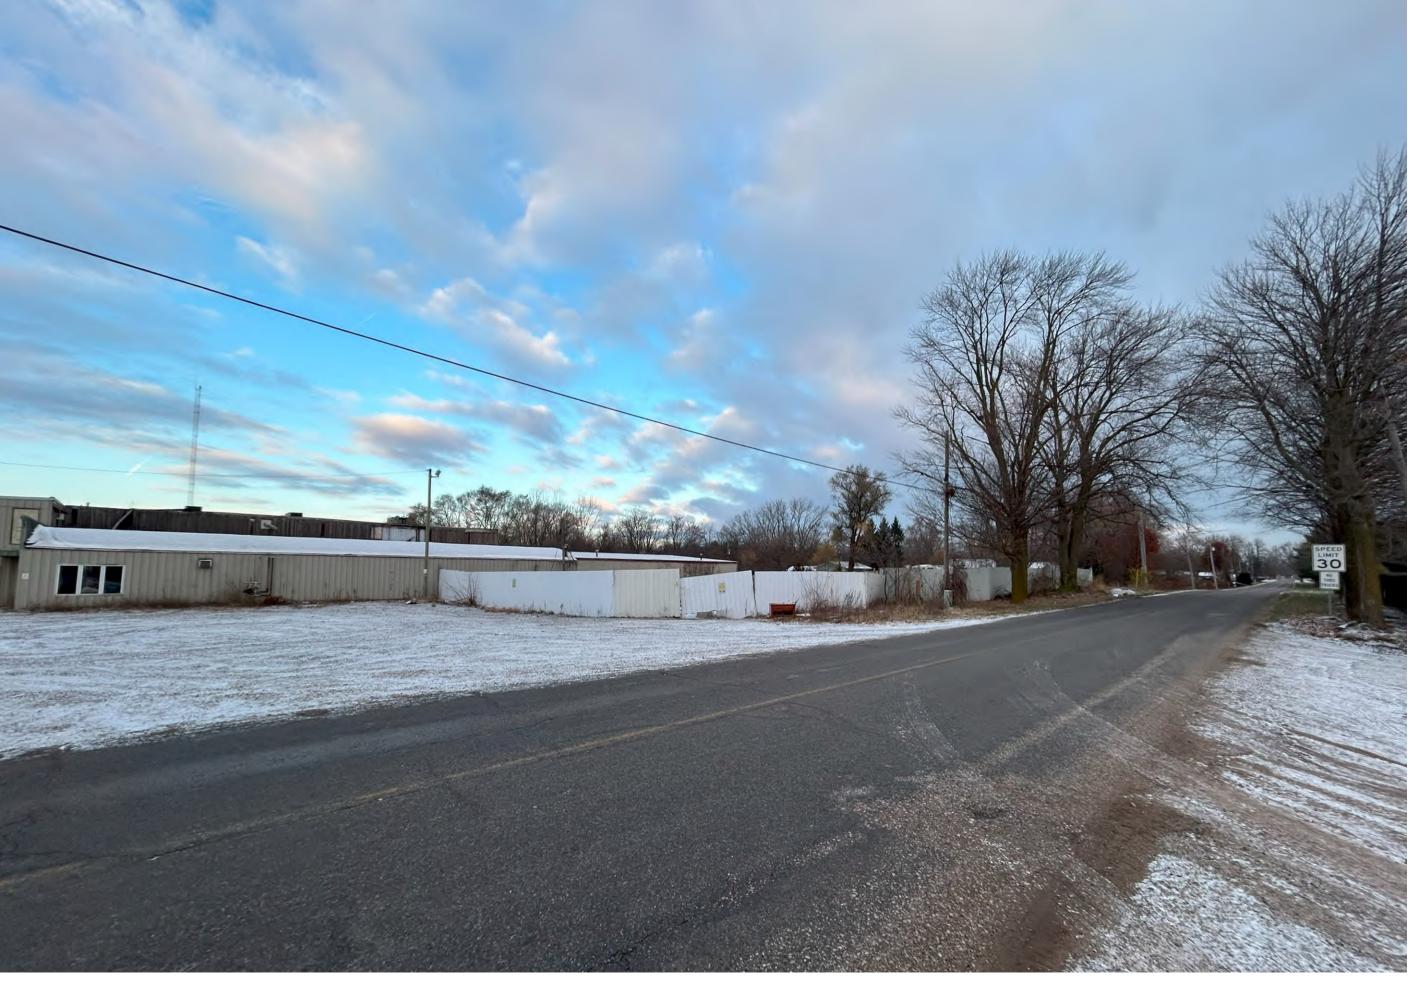

A-1. DV-0835-2024

F. Petitioner: Amerco Real Estate Company (Buyer) &

Brad Cronmiller & Dragos Prahoveanu, (Sellers) (Page 6)

Petition: for a 35 ft. Developmental Variance (Ordinance requires 75 ft.) to allow for

the construction of a commercial building 40 ft. from the centerline of CR 3, for a 27 ft. Developmental Variance (Ordinance requires 75 ft.) to allow for the construction of commercial buildings 48 ft. from the centerline of LaRue St., for a 46 ft. Developmental Variance (Ordinance requires 120 ft.) to allow for the construction of commercial buildings 74 ft. from the centerline of Old US 33, and for a 15 ft. Developmental Variance (Ordinance requires 25 ft.) to allow for the construction of a commercial building 10 ft. from the West side

property line.

Location: Northwest corner of Old US 33 & CR 3, in Baugo Township, common address

of 29031 Old US 33 in Baugo Township, zoned M-2. DV-0844-2024

MOBILE HOME SPECIAL USE/DEVELOPMENTAL VARIANCES