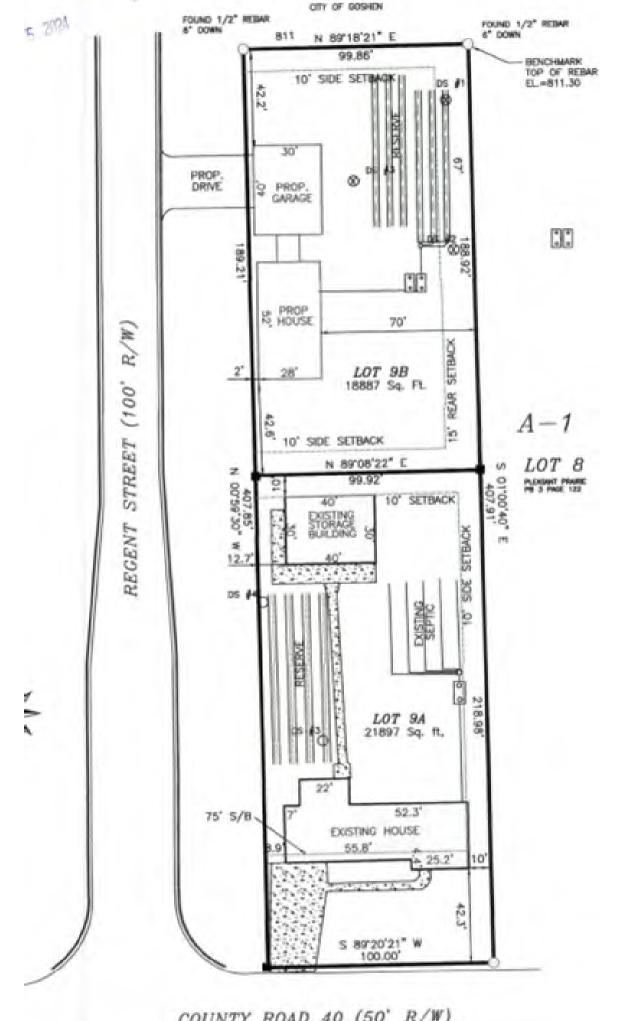

Existing Zoning: A-1.

**Petition:** For a 1,113 sq. ft. lot area Developmental Variance (Ordinance requires 20,000 sq. ft.) to allow for the construction of a residence on proposed lot 9B and for an 11 ft. Developmental Variance (Ordinance requires 75 ft.) to allow for an existing residence 64 ft. from the centerline of the right-of-way of CR 40 on proposed lot 9A.

Petitioner: Clinton Meade & Patricia G. Meade, as Co-Trustees of the Clinton & Patricia G. Meade Trust.

**Location:** Northeast corner of CR 40 & Regent St., 1,000 ft. south of Waterford Mills Pkwy., east of SR 15, in Elkhart Township.

#### Staff finds that:

- 1. Approval of the request will not be injurious to public health, safety, morals, or general welfare. Both lots meet Technical Committee requirements for driveway and septic, and the addition of 1 residence to the subdivision will not increase the overall density of the neighborhood.
- 2. Approval of the request will not cause substantial adverse effect on neighboring property. The proposed lots are 21,897 and 18,887 sq. ft. in a low-density residential and agricultural area, the size of lot 9B limits home size and impact on the neighboring lot to the east, and the existing home on lot 9A has stood safely at its location since 1952.
- 3. Strict application of the terms of the Development Ordinance would result in an unnecessary hardship in the use of the property. The variances are the minimum necessary to facilitate safe subdivision.

# Hearing Officer Staff Report (Continued)

Hearing Date: December 18, 2024

Staff recommends **APPROVAL** with the following condition(s) imposed:

- 1. Variances from the developmental standards of the Development Ordinance are void unless a subdivision plat is recorded within 180 calendar days from the date of the grant.
- 2. The request is approved in accordance with the site plan submitted 11/15/2024 and as represented in the Developmental Variance application.