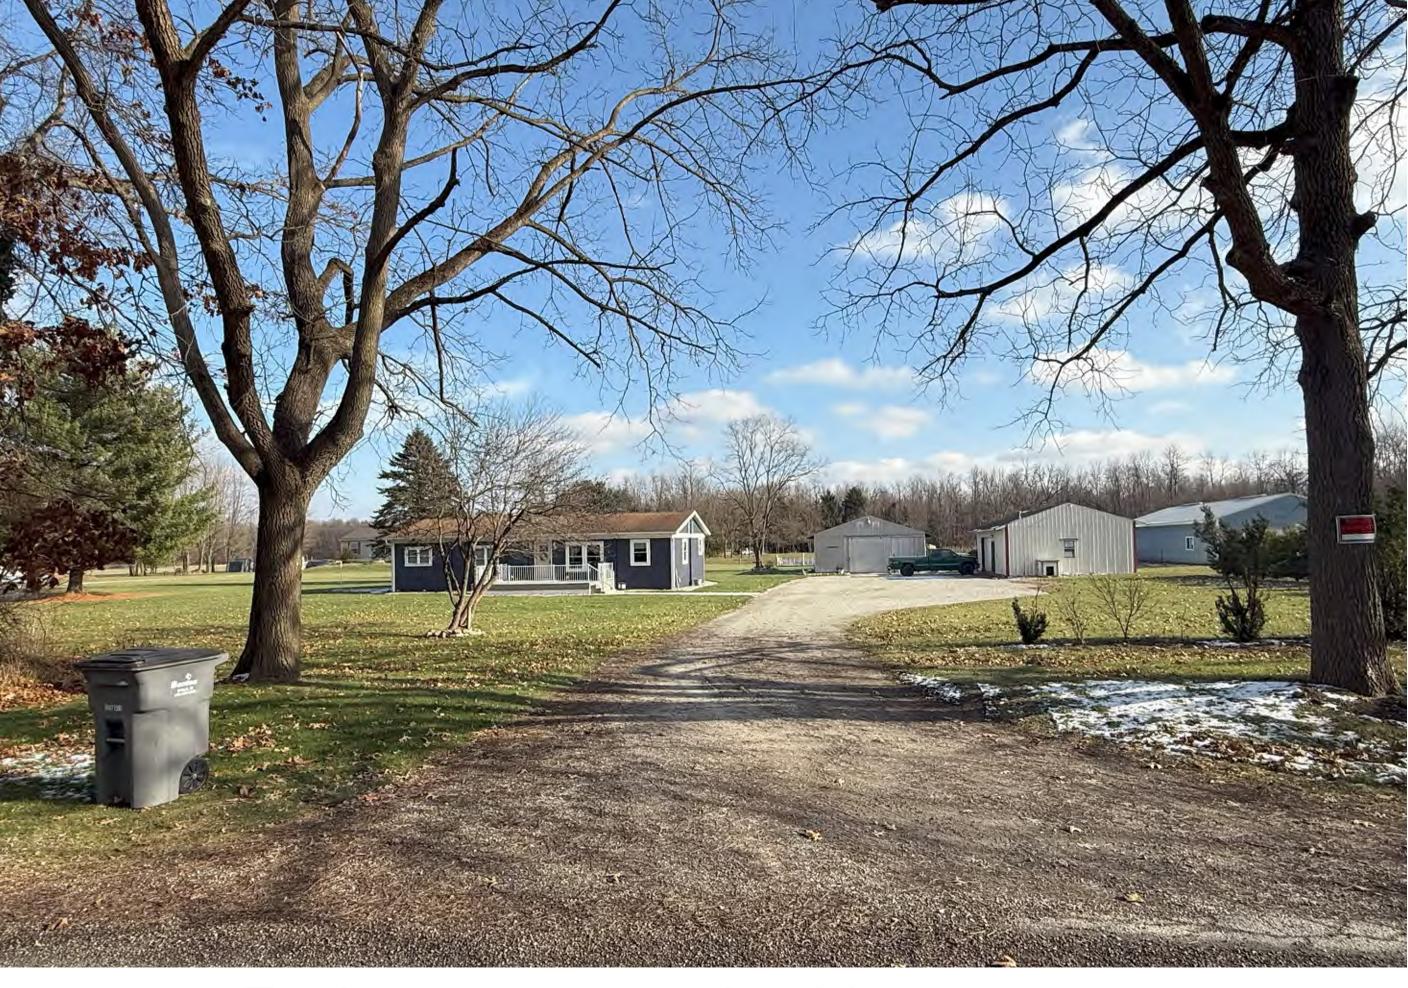

of 25725 North Park Avenue in Osolo Township, zoned R-2. SUP-0793-2024

H. Petitioner: Mary A. Lehman (Page 8)

Petition: for a Special Use for an existing mobile home and for a Developmental

Variance to allow for the total square footage of accessory structures to exceed

that allowed by right.

Location: East side of CR 29, 1,015 ft. North of SR 120, common address of 52812 CR

29 in Washington Township, zoned A-1. SUP-0804-2024

I. Petitioner: Yaritza Gonzalez (Page 9)

Petition: for a Special Use for a mobile home and for a Developmental Variance to