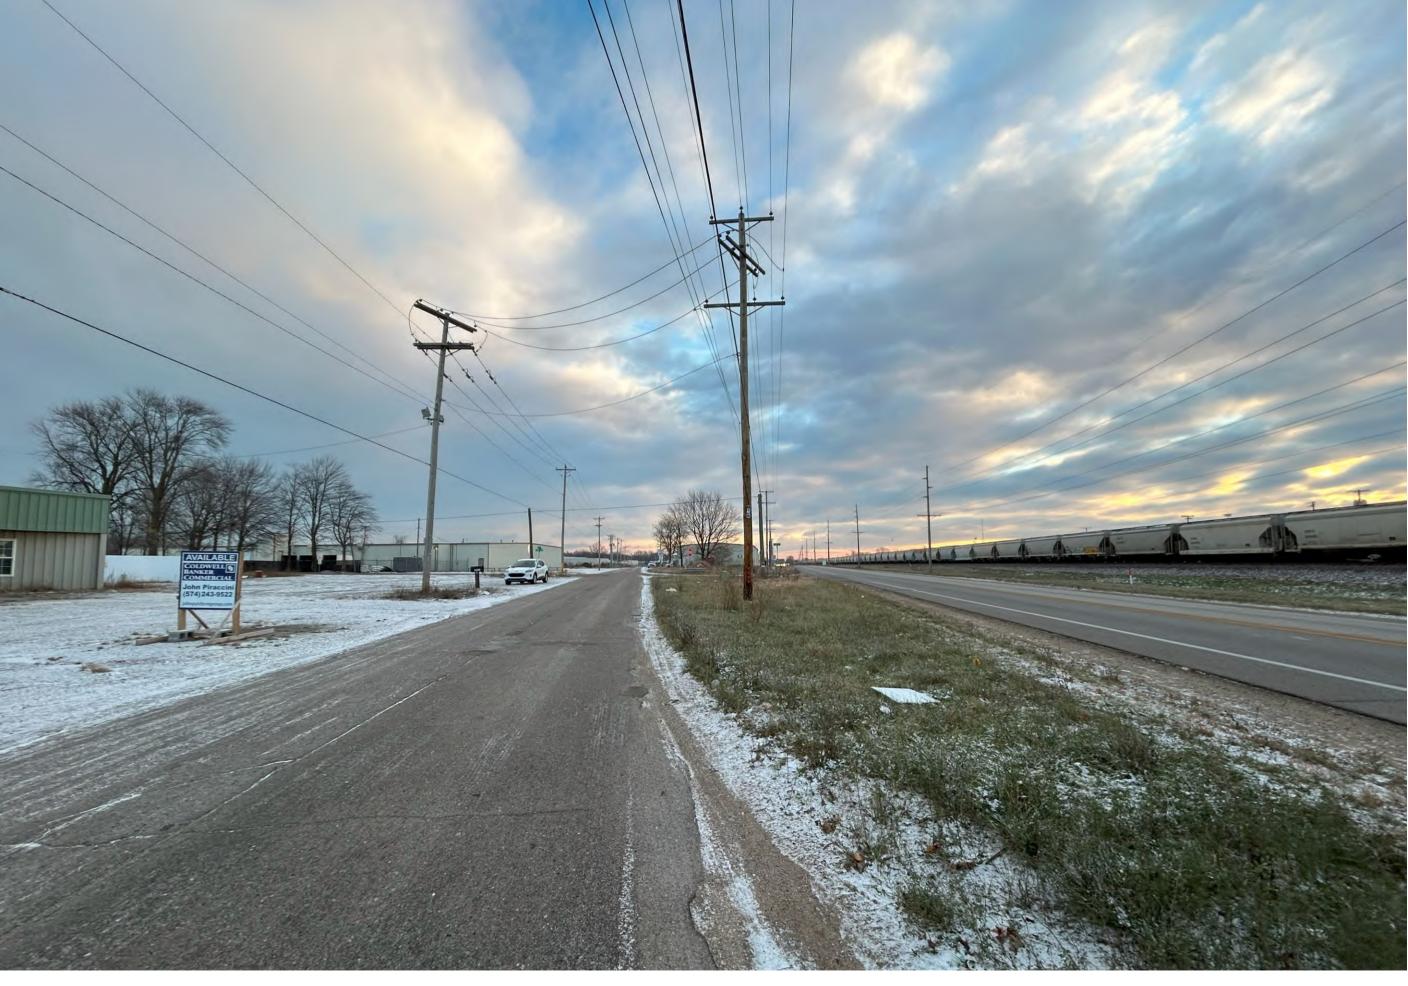

the construction of a commercial building 40 ft. from the centerline of CR 3, for a 27 ft. Developmental Variance (Ordinance requires 75 ft.) to allow for the construction of commercial buildings 48 ft. from the centerline of LaRue St., for a 46 ft. Developmental Variance (Ordinance requires 120 ft.) to allow for the construction of commercial buildings 74 ft. from the centerline of Old US 33, and for a 15 ft. Developmental Variance (Ordinance requires 25 ft.) to allow for the construction of a commercial building 10 ft. from the West side

property line.

Location: Northwest corner of Old US 33 & CR 3, in Baugo Township, common address

of 29031 Old US 33 in Baugo Township, zoned M-2. DV-0844-2024

MOBILE HOME SPECIAL USE/DEVELOPMENTAL VARIANCES