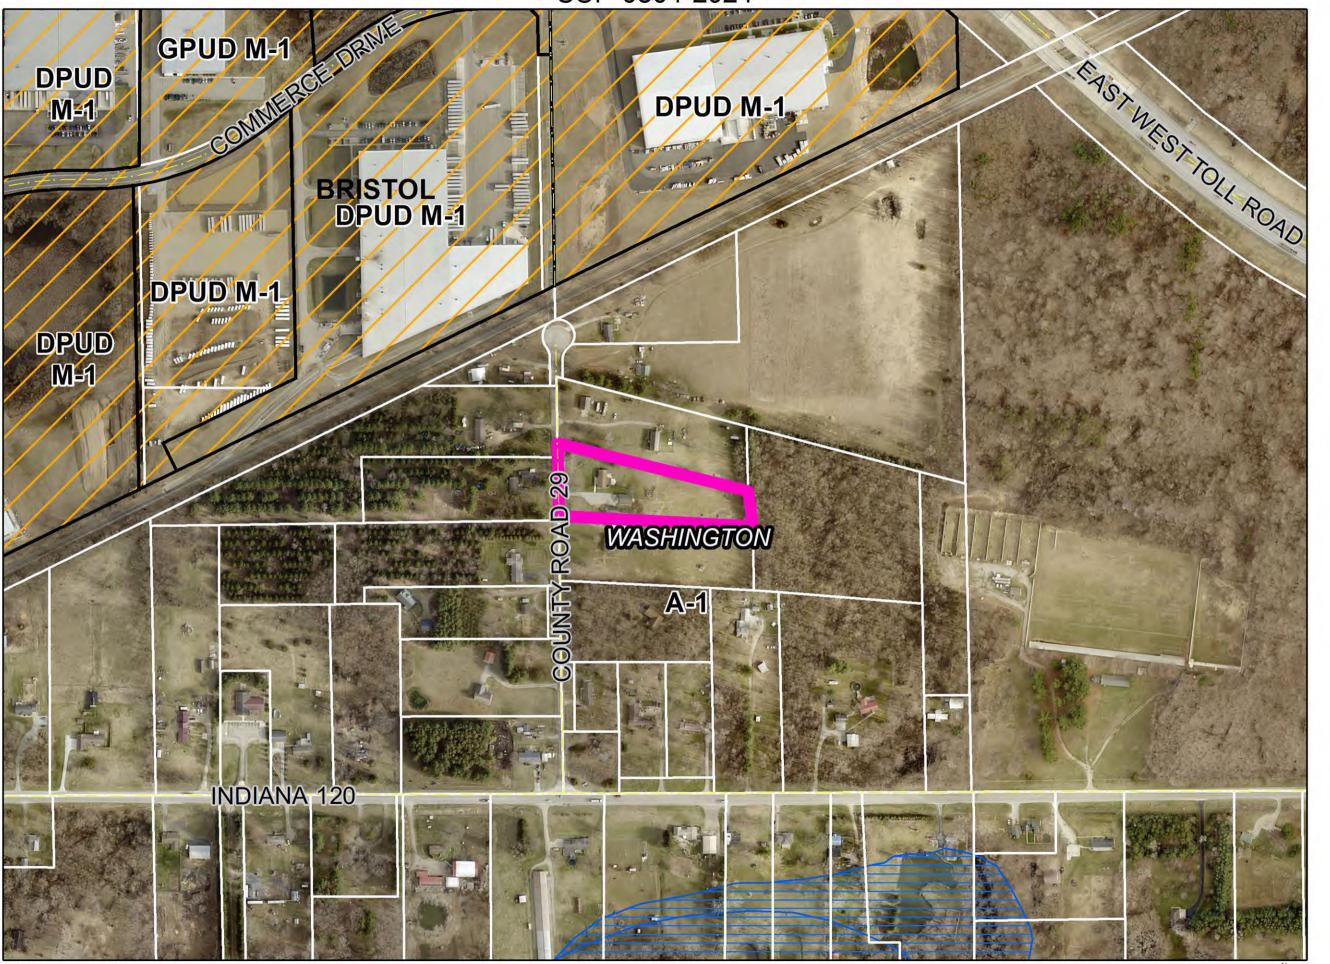

of 25725 North Park Avenue in Osolo Township, zoned R-2. SUP-0793-2024

H. Petitioner: Mary A. Lehman (Page 8)

Petition: for a Special Use for an existing mobile home and for a Developmental

Variance to allow for the total square footage of accessory structures to exceed

that allowed by right.

Location: East side of CR 29, 1,015 ft. North of SR 120, common address of 52812 CR

29 in Washington Township, zoned A-1. SUP-0804-2024

I. Petitioner: Yaritza Gonzalez (Page 9)

Petition: for a Special Use for a mobile home and for a Developmental Variance to