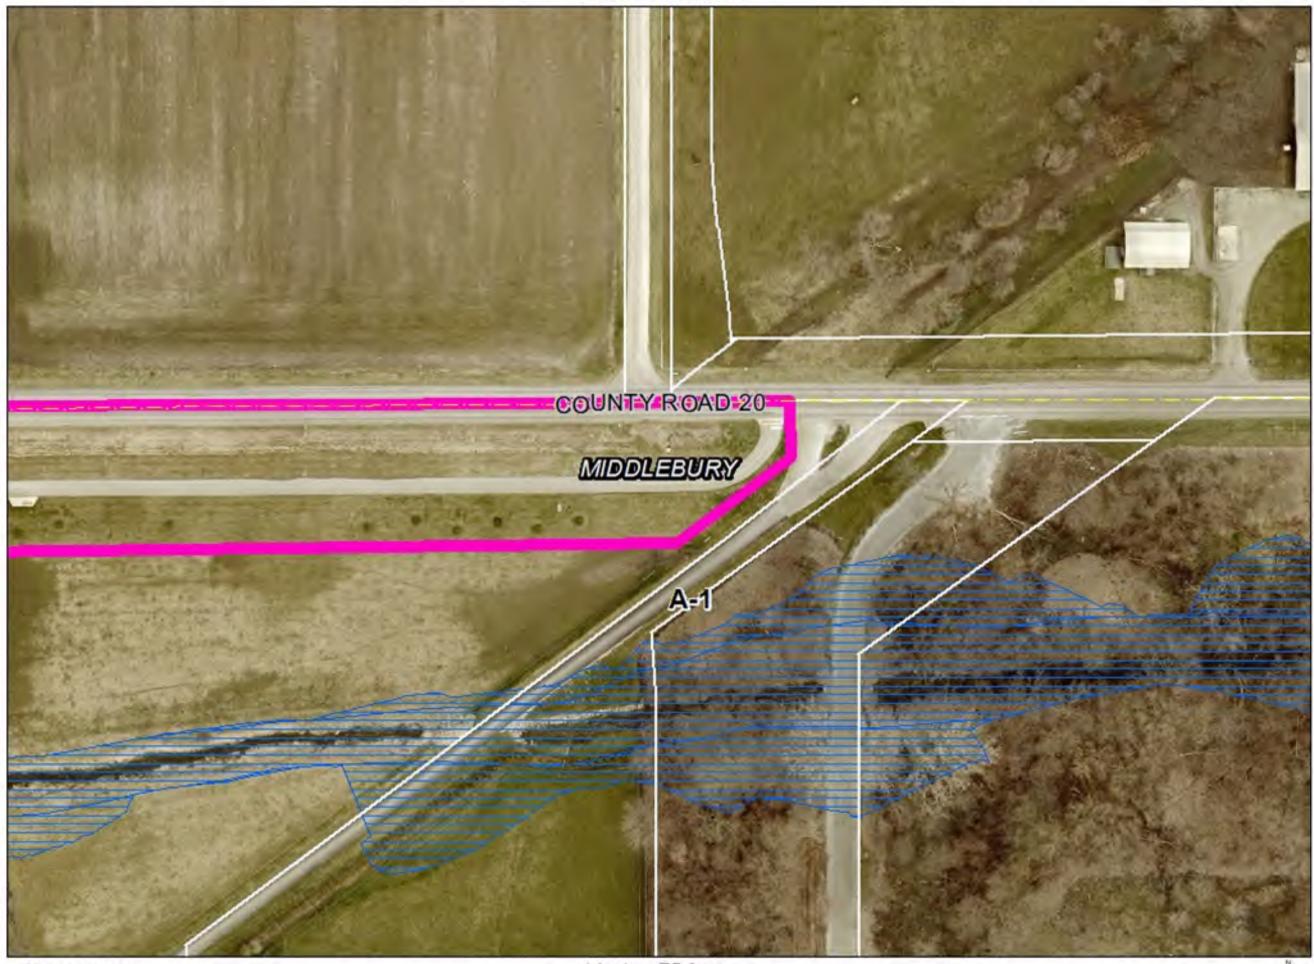

Petition: for a 2 ft. Developmental Variance (Ordinance allows 4 ft.) to allow for a

monument sign that is 6 ft. in height.

Location: South side of CR 20, 2,480 ft. East of CR 33, in Middlebury Township, zoned

A-1. DV-0835-2024

F. Petitioner: Amerco Real Estate Company (Buyer) &

Brad Cronmiller & Dragos Prahoveanu, (Sellers) (Page 6)

Petition: for a 35 ft. Developmental Variance (Ordinance requires 75 ft.) to allow for