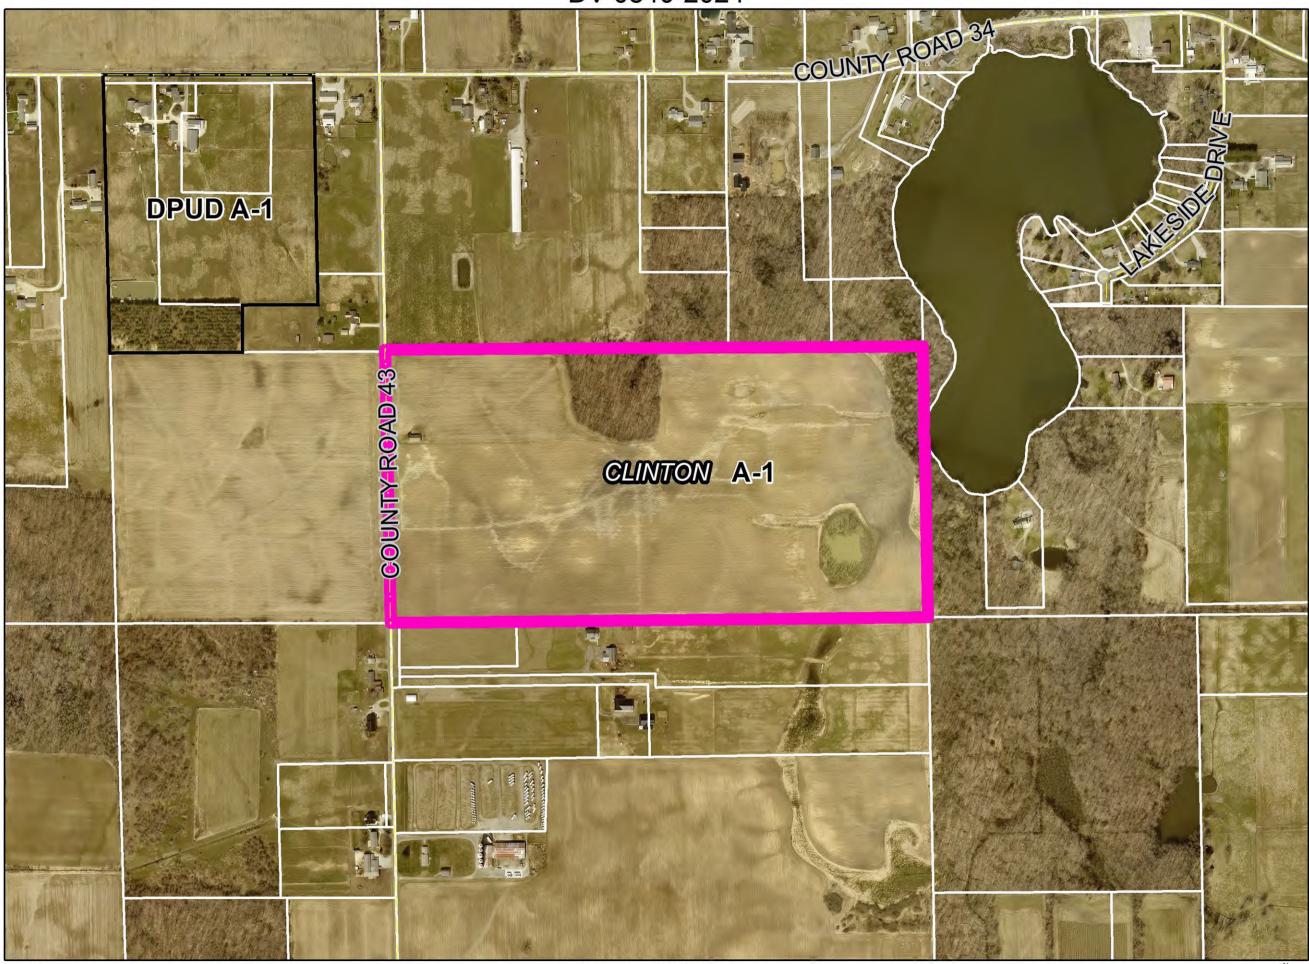

### Hearing Officer Staff Report

Prepared by the **Department of Planning and Development** 

Hearing Date: December 18, 2024

Transaction Number: DV-0840-2024.

*Parcel Number(s):* 20-12-13-100-002.000-007.

Existing Zoning: A-1.

**Petition:** For a Developmental Variance to allow for the construction of a residence on property with no road frontage served by an access easement on proposed parcels 2, 5 & 6.

Petitioner: George A. Smucker.

*Location:* East side of CR 43, 2,065 ft. south of CR 34, in Clinton Township.

#### Site Description:

- ➤ Physical Improvement(s) Barn (parcel 1).
- ➤ Proposed Improvement(s) Residences.
- > Existing Land Use Agricultural.
- ➤ Surrounding Land Use Residential, agricultural.