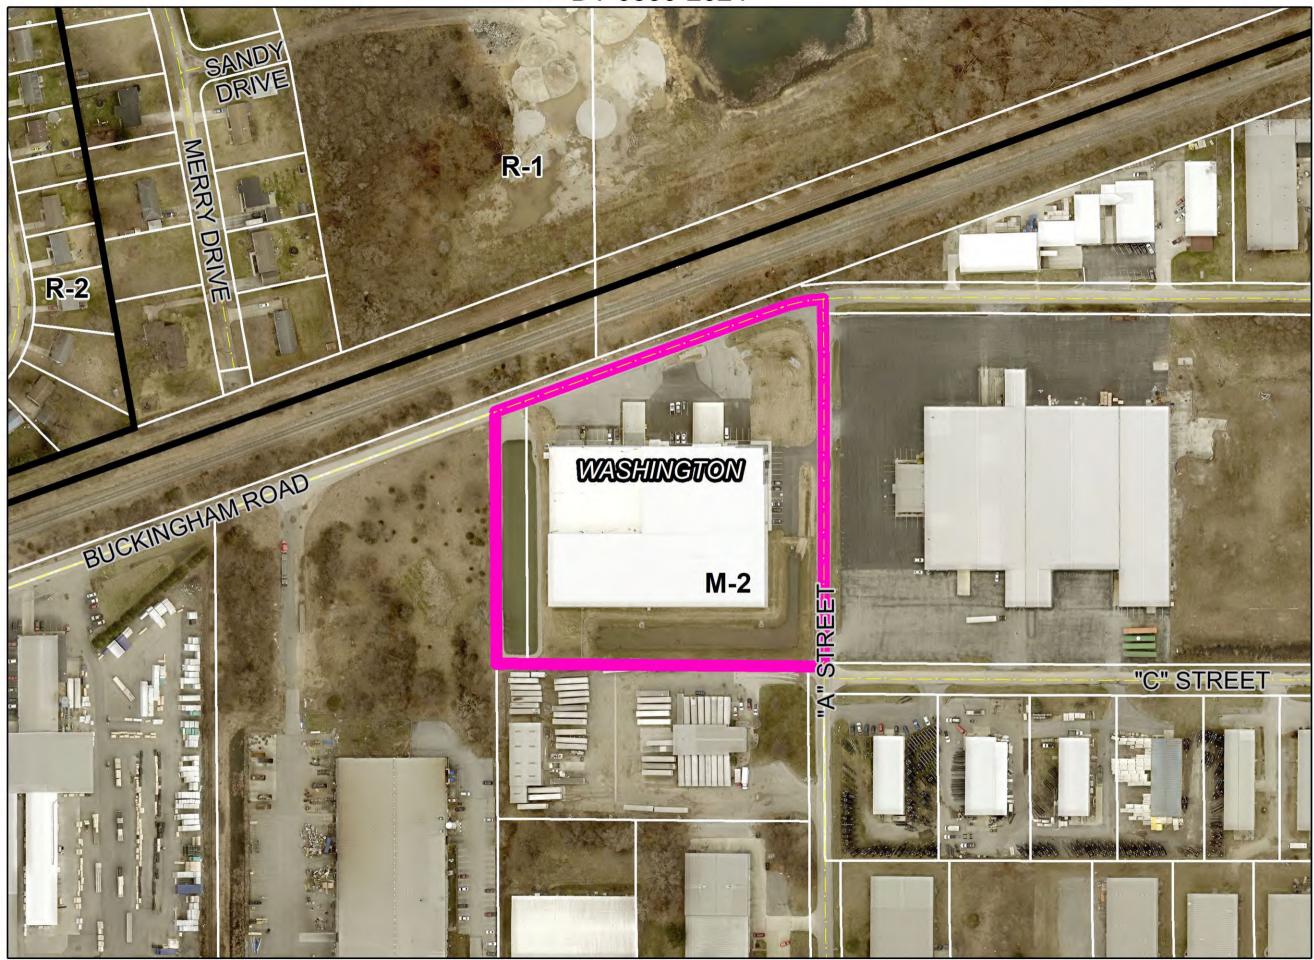

DV-0840-2024

D. Petitioner: Buckingham Road Property, LLC (Page 4)

Petition: for a 20 ft. Developmental Variance (Ordinance requires 75 ft.) to allow for

the construction of an addition to an existing commercial structure 55 ft. from the centerline of the right-of-way of Buckingham Rd. and for a 6 parking spaces Developmental Variance (Ordinance requires 42) to allow for 36

parking spaces.

Location: Southwest corner of Buckingham Rd. & Chelsea, common address of 21496

Buckingham Rd. in Washington Township, zoned M-2. DV-0830-2024

E. Petitioner: Elkhart County Park & Recreation Board (Page 5)