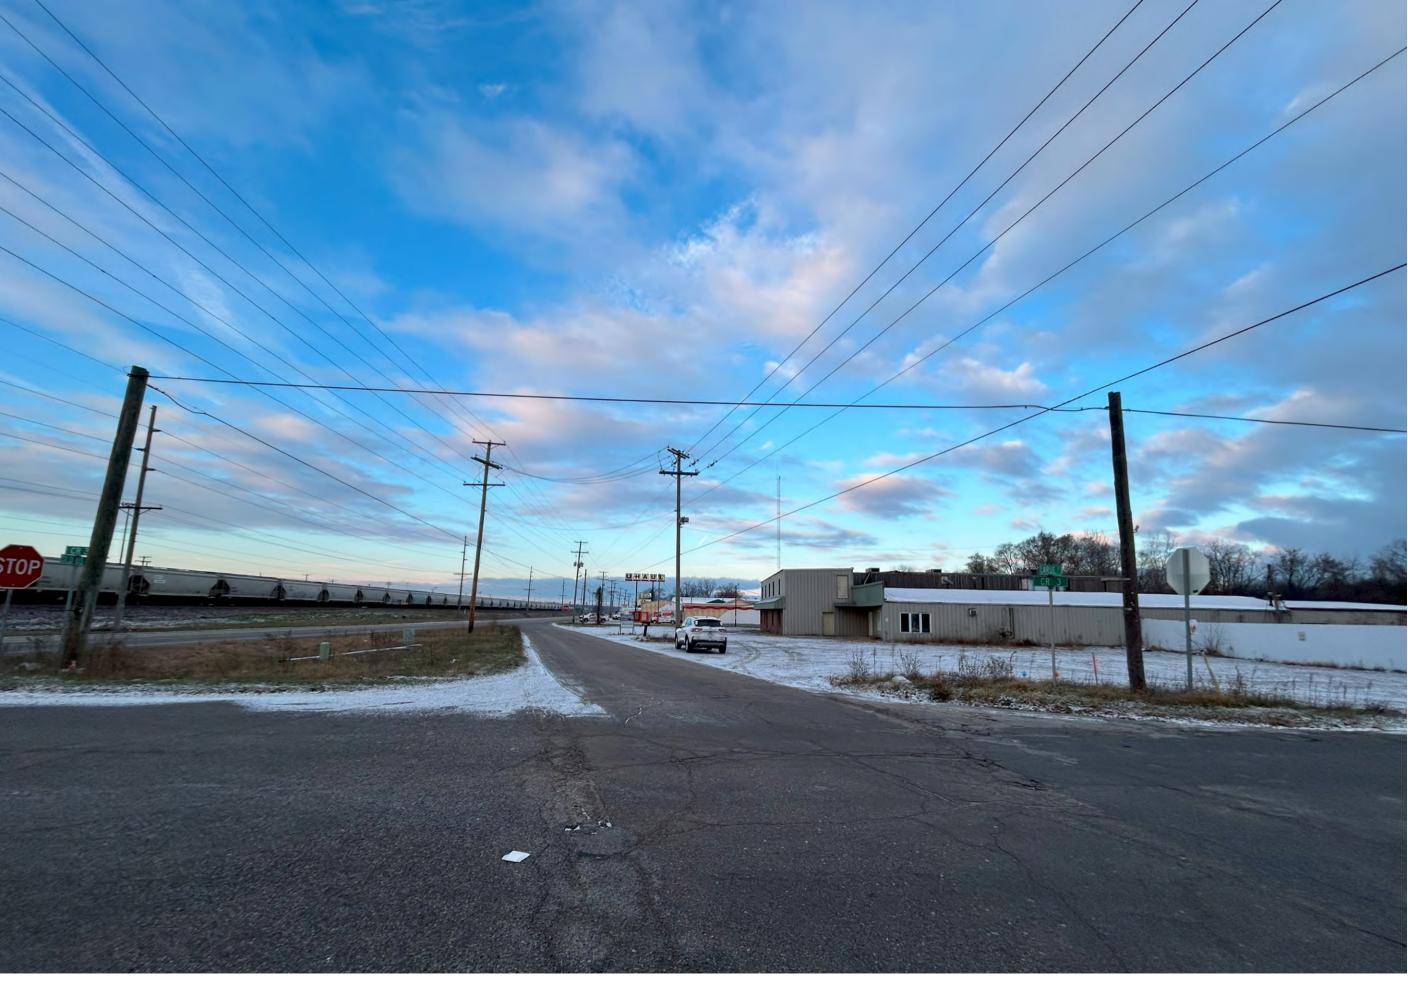

the construction of a commercial building 40 ft. from the centerline of CR 3, for a 27 ft. Developmental Variance (Ordinance requires 75 ft.) to allow for the construction of commercial buildings 48 ft. from the centerline of LaRue St., for a 46 ft. Developmental Variance (Ordinance requires 120 ft.) to allow for the construction of commercial buildings 74 ft. from the centerline of Old US 33, and for a 15 ft. Developmental Variance (Ordinance requires 25 ft.) to allow for the construction of a commercial building 10 ft. from the West side

property line.

Location: Northwest corner of Old US 33 & CR 3, in Baugo Township, common address

of 29031 Old US 33 in Baugo Township, zoned M-2. DV-0844-2024

MOBILE HOME SPECIAL USE/DEVELOPMENTAL VARIANCES