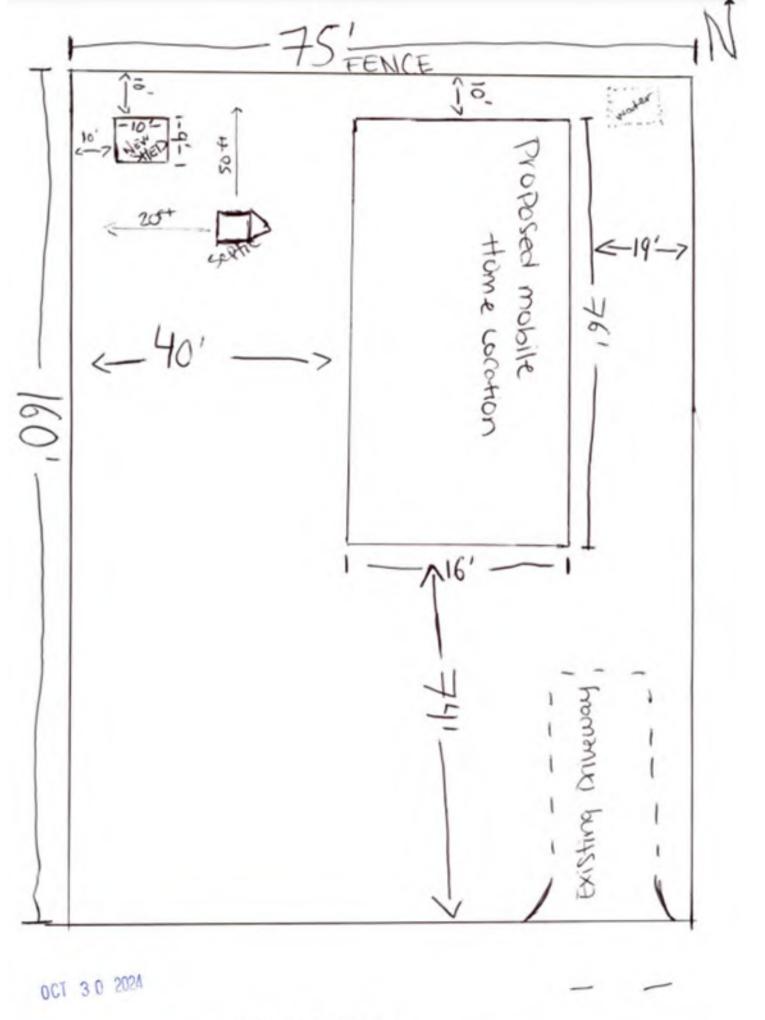

G. Petitioner: Tim D. Kidder (Page 7)

Petition: for a Special Use for an existing mobile home and for a Developmental

Variance to allow for an existing mobile home within 300 ft. of a residence.

Location: North side of North Park Avenue, 200 ft. East of Adams St., common address

of 25725 North Park Avenue in Osolo Township, zoned R-2. SUP-0793-2024

H. Petitioner: Mary A. Lehman (Page 8)

Petition: for a Special Use for an existing mobile home and for a Developmental

Variance to allow for the total square footage of accessory structures to exceed