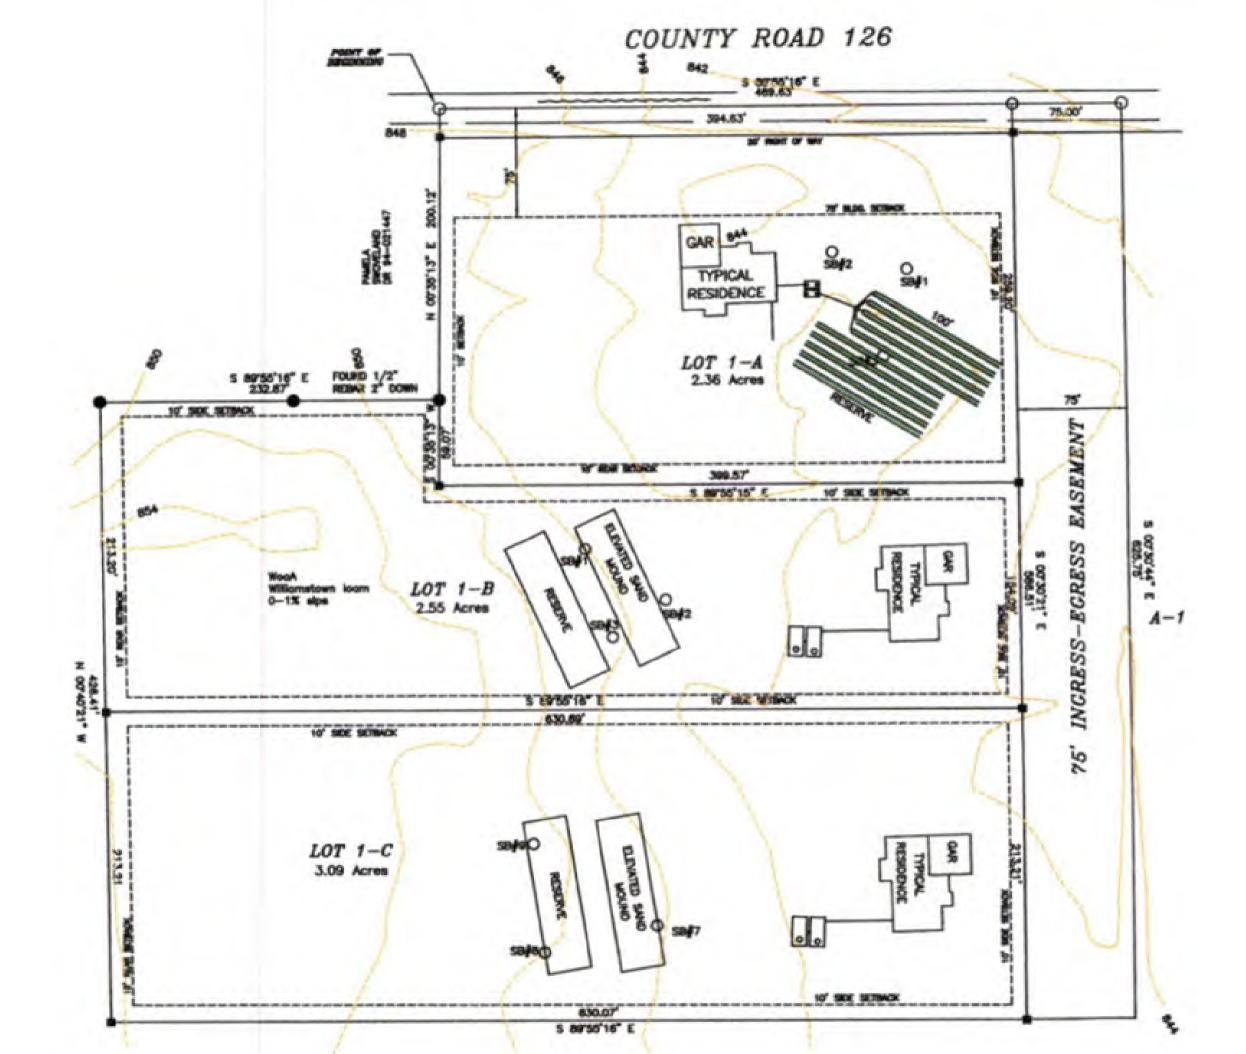

### Hearing Officer Staff Report

Prepared by the Department of Planning and Development

Hearing Date: December 18, 2024

Transaction Number: DV-0823-2024.

*Parcel Number(s):* Part of 20-07-34-300-022.000-019.

Existing Zoning: A-1.

**Petition:** For a Developmental Variance to allow for the construction of a residence on property with no road frontage served by an access easement on proposed lots 1-B & 1-C.

**Petitioner:** The Miller Family Revocable Living Trust.

Location: South side of CR 126, 865 ft. east of SR 15, in Jefferson Township.

#### Site Description:

- ➤ Physical Improvement(s) None.
- ➤ Proposed Improvement(s) Residences.
- Existing Land Use Vacant.
- ➤ Surrounding Land Use Residential, agricultural.

#### History and General Notes:

- ➤ May 22, 2024 The Maplecrest Farms plat was recorded.
- ➤ **November 14, 2024** The Plat Committee gave primary approval to a replat to allow division of lot 1 into 3 lots.