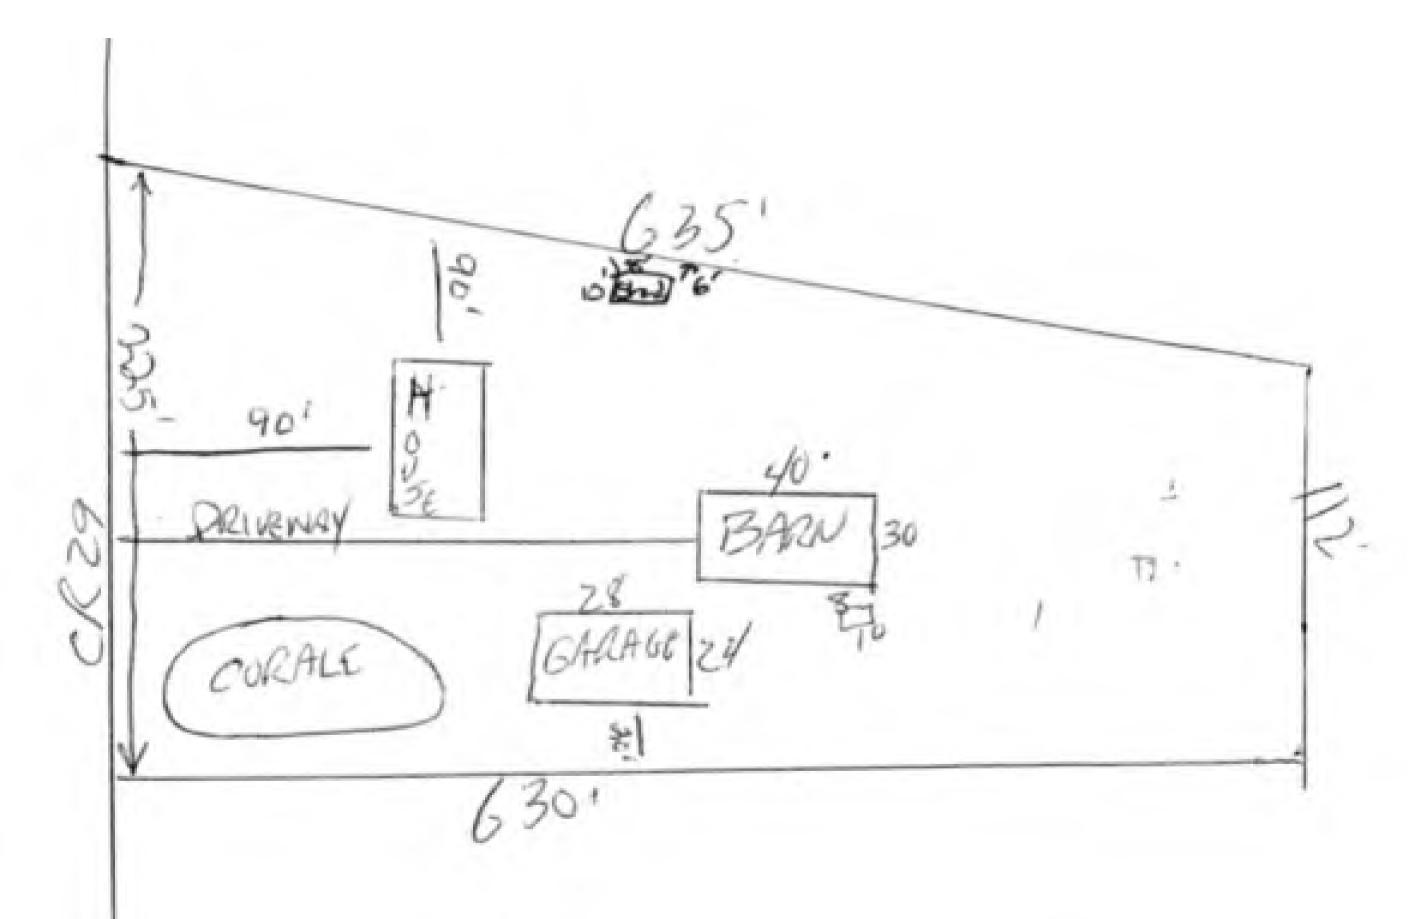

that allowed by right.

Location: East side of CR 29, 1,015 ft. North of SR 120, common address of 52812 CR

29 in Washington Township, zoned A-1. SUP-0804-2024

I. Petitioner: Yaritza Gonzalez (Page 9)

Petition: for a Special Use for a mobile home and for a Developmental Variance to