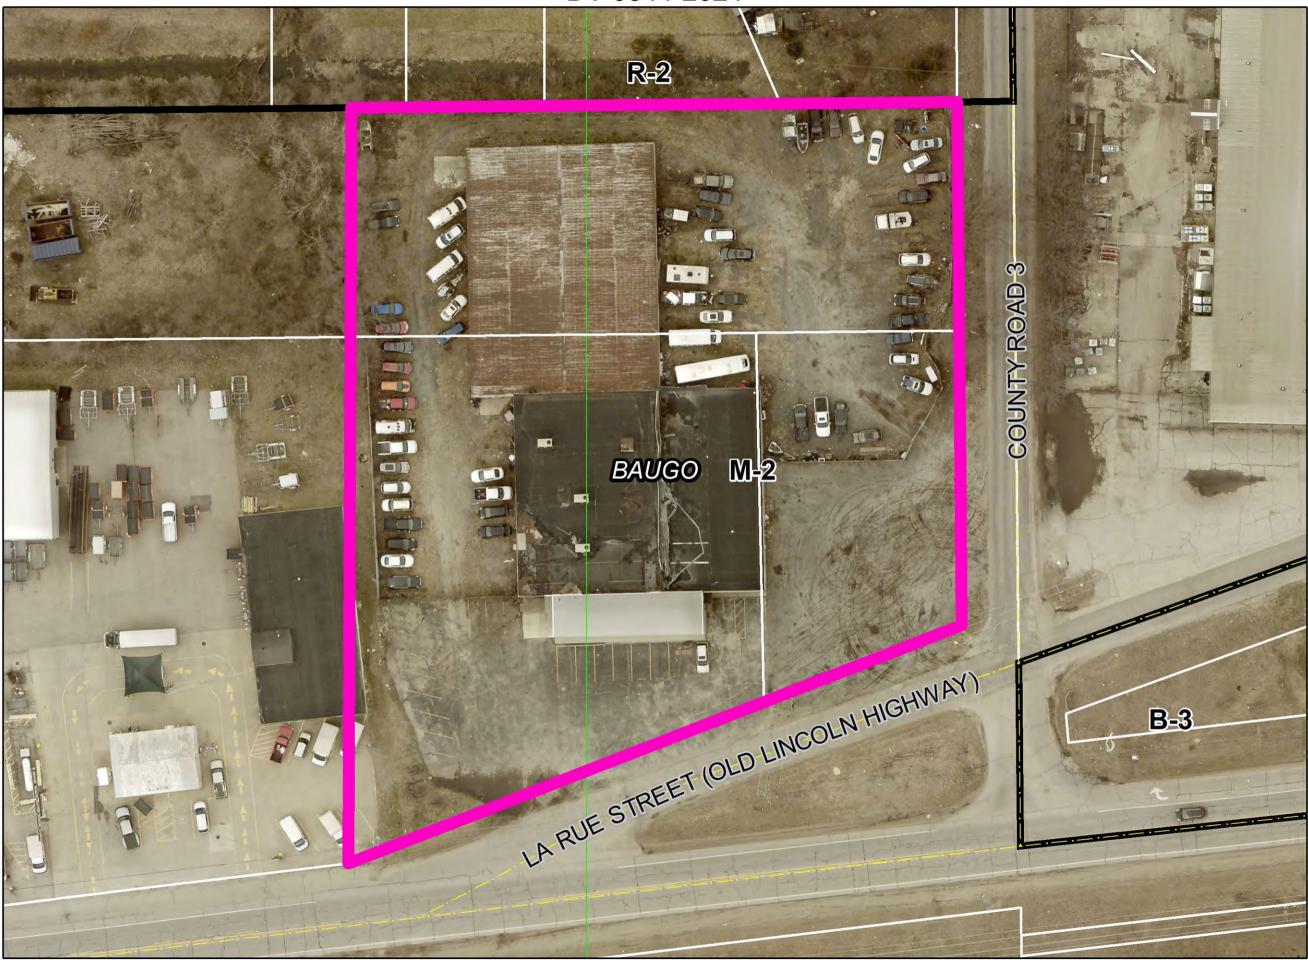

A-1. DV-0835-2024

F. Petitioner: Amerco Real Estate Company (Buyer) &

Brad Cronmiller & Dragos Prahoveanu, (Sellers) (Page 6)

Petition: for a 35 ft. Developmental Variance (Ordinance requires 75 ft.) to allow for

the construction of a commercial building 40 ft. from the centerline of CR 3, for a 27 ft. Developmental Variance (Ordinance requires 75 ft.) to allow for the construction of commercial buildings 48 ft. from the centerline of LaRue St., for a 46 ft. Developmental Variance (Ordinance requires 120 ft.) to allow for the construction of commercial buildings 74 ft. from the centerline of Old US 33, and for a 15 ft. Developmental Variance (Ordinance requires 25 ft.) to allow for the construction of a commercial building 10 ft. from the West side

property line.

Location: Northwest corner of Old US 33 & CR 3, in Baugo Township, common address

of 29031 Old US 33 in Baugo Township, zoned M-2. DV-0844-2024

MOBILE HOME SPECIAL USE/DEVELOPMENTAL VARIANCES