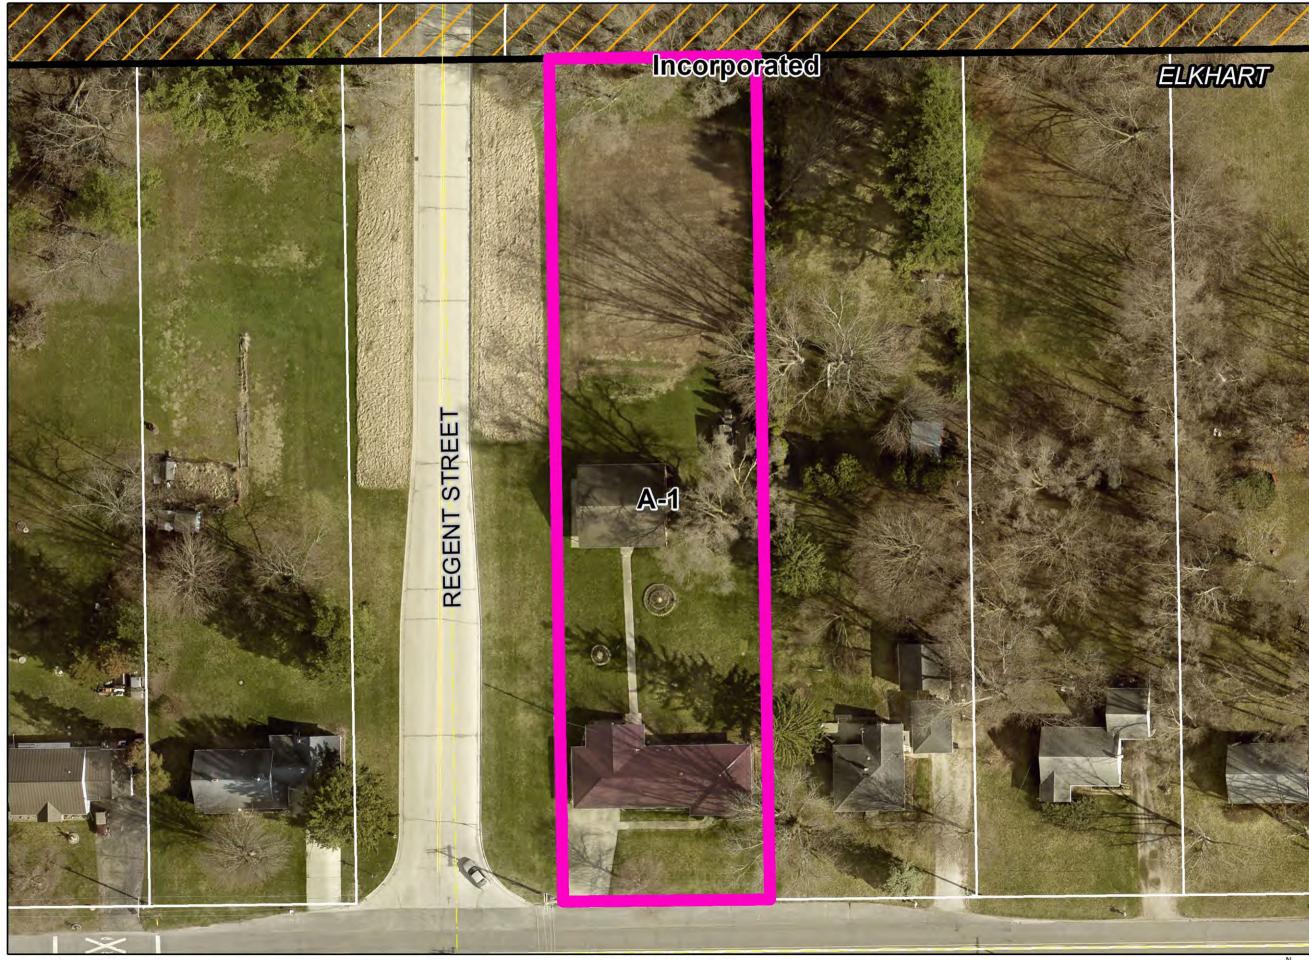

### Hearing Officer Staff Report

Prepared by the **Department of Planning and Development** 

Hearing Date: December 18, 2024

Transaction Number: DV-0832-2024.

*Parcel Number(s):* 20-11-27-376-009.000-014.

Existing Zoning: A-1.

**Petition:** For a 1,113 sq. ft. lot area Developmental Variance (Ordinance requires 20,000 sq. ft.) to allow for the construction of a residence on proposed lot 9B and for an 11 ft. Developmental Variance (Ordinance requires 75 ft.) to allow for an existing residence 64 ft. from the centerline of the right-of-way of CR 40 on proposed lot 9A.

Petitioner: Clinton Meade & Patricia G. Meade, as Co-Trustees of the Clinton & Patricia G. Meade Trust.

**Location:** Northeast corner of CR 40 & Regent St., 1,000 ft. south of Waterford Mills Pkwy., east of SR 15, in Elkhart Township.

#### Site Description:

- ➤ Physical Improvement(s) Residence, attached and detached garages (lot 9A).
- ➤ Proposed Improvement(s) Residence, attached garage (lot 9B).
- ➤ Existing Land Use Residential.
- ➤ Surrounding Land Use Residential, agricultural.