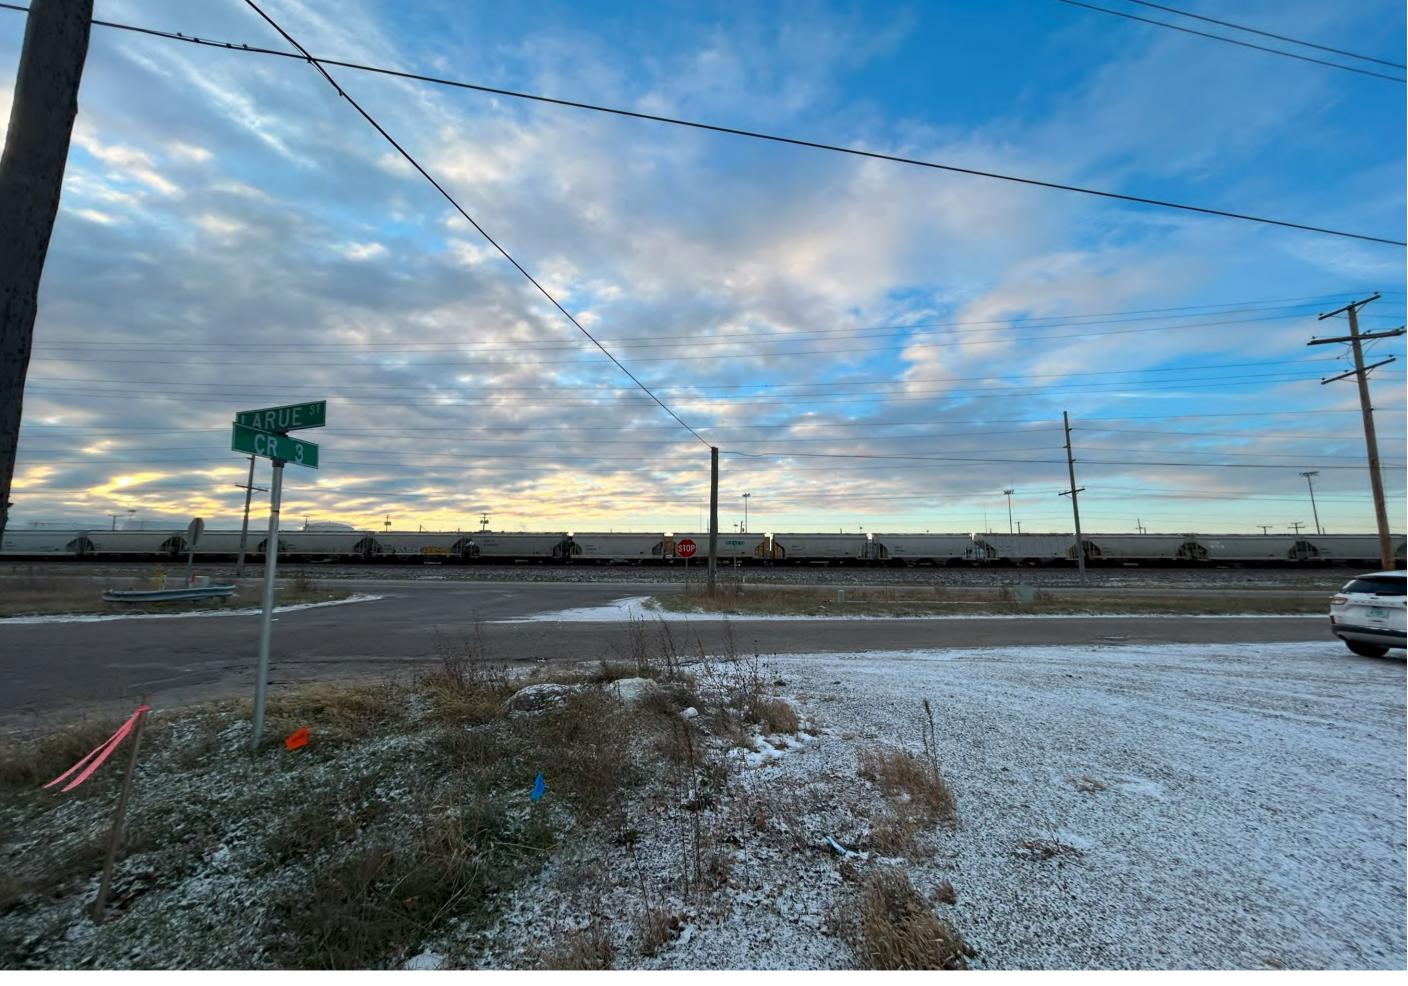

the construction of a commercial building 40 ft. from the centerline of CR 3, for a 27 ft. Developmental Variance (Ordinance requires 75 ft.) to allow for the construction of commercial buildings 48 ft. from the centerline of LaRue St., for a 46 ft. Developmental Variance (Ordinance requires 120 ft.) to allow for the construction of commercial buildings 74 ft. from the centerline of Old US 33, and for a 15 ft. Developmental Variance (Ordinance requires 25 ft.) to allow for the construction of a commercial building 10 ft. from the West side

property line.

Location: Northwest corner of Old US 33 & CR 3, in Baugo Township, common address

of 29031 Old US 33 in Baugo Township, zoned M-2. DV-0844-2024

MOBILE HOME SPECIAL USE/DEVELOPMENTAL VARIANCES