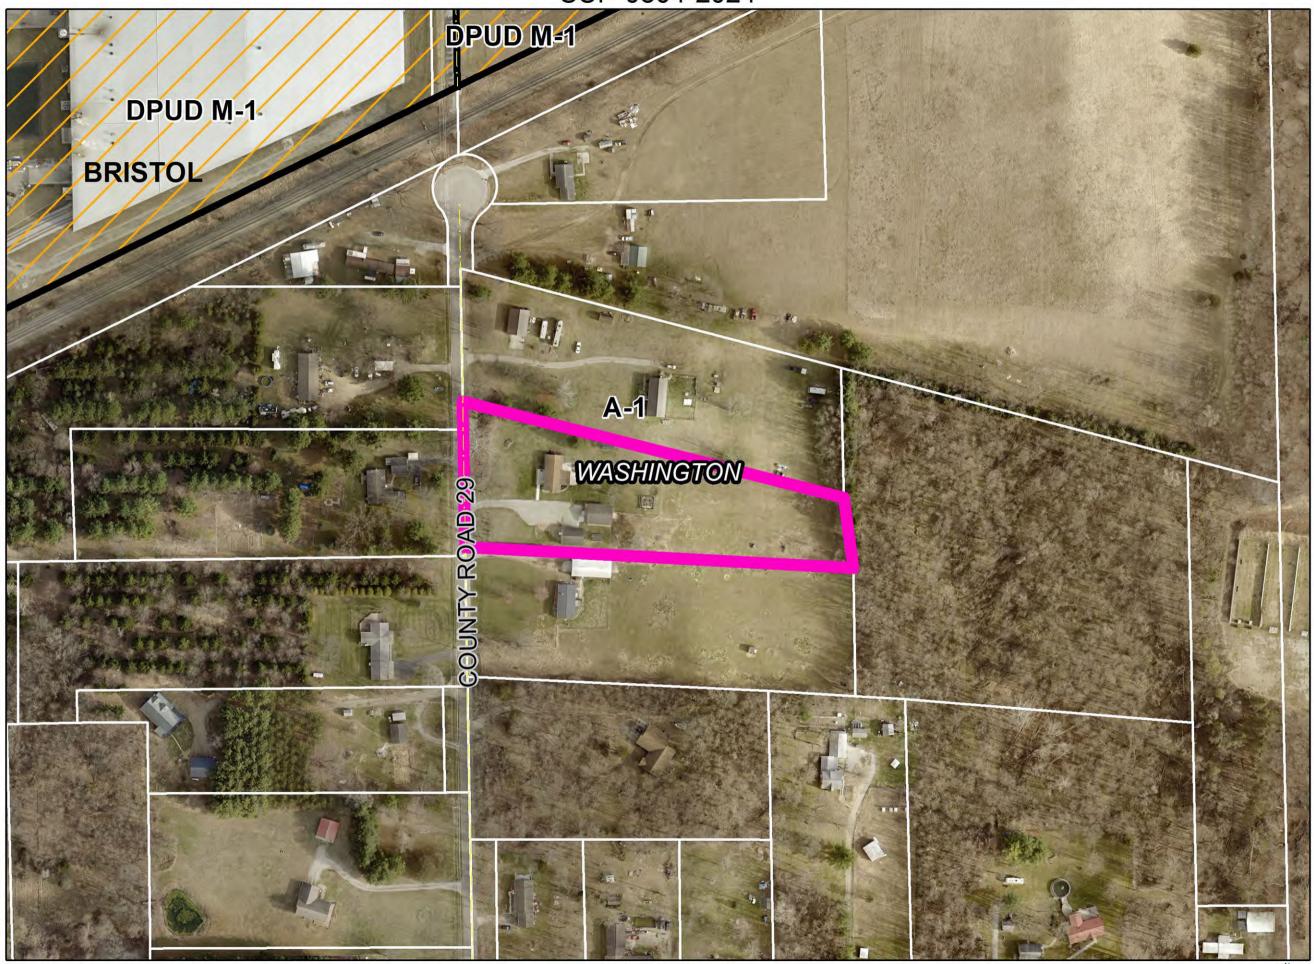

of 25725 North Park Avenue in Osolo Township, zoned R-2. SUP-0793-2024

H. Petitioner: Mary A. Lehman (Page 8)

Petition: for a Special Use for an existing mobile home and for a Developmental

Variance to allow for the total square footage of accessory structures to exceed

that allowed by right.

Location: East side of CR 29, 1,015 ft. North of SR 120, common address of 52812 CR

29 in Washington Township, zoned A-1. SUP-0804-2024

I. Petitioner: Yaritza Gonzalez (Page 9)

Petition: for a Special Use for a mobile home and for a Developmental Variance to