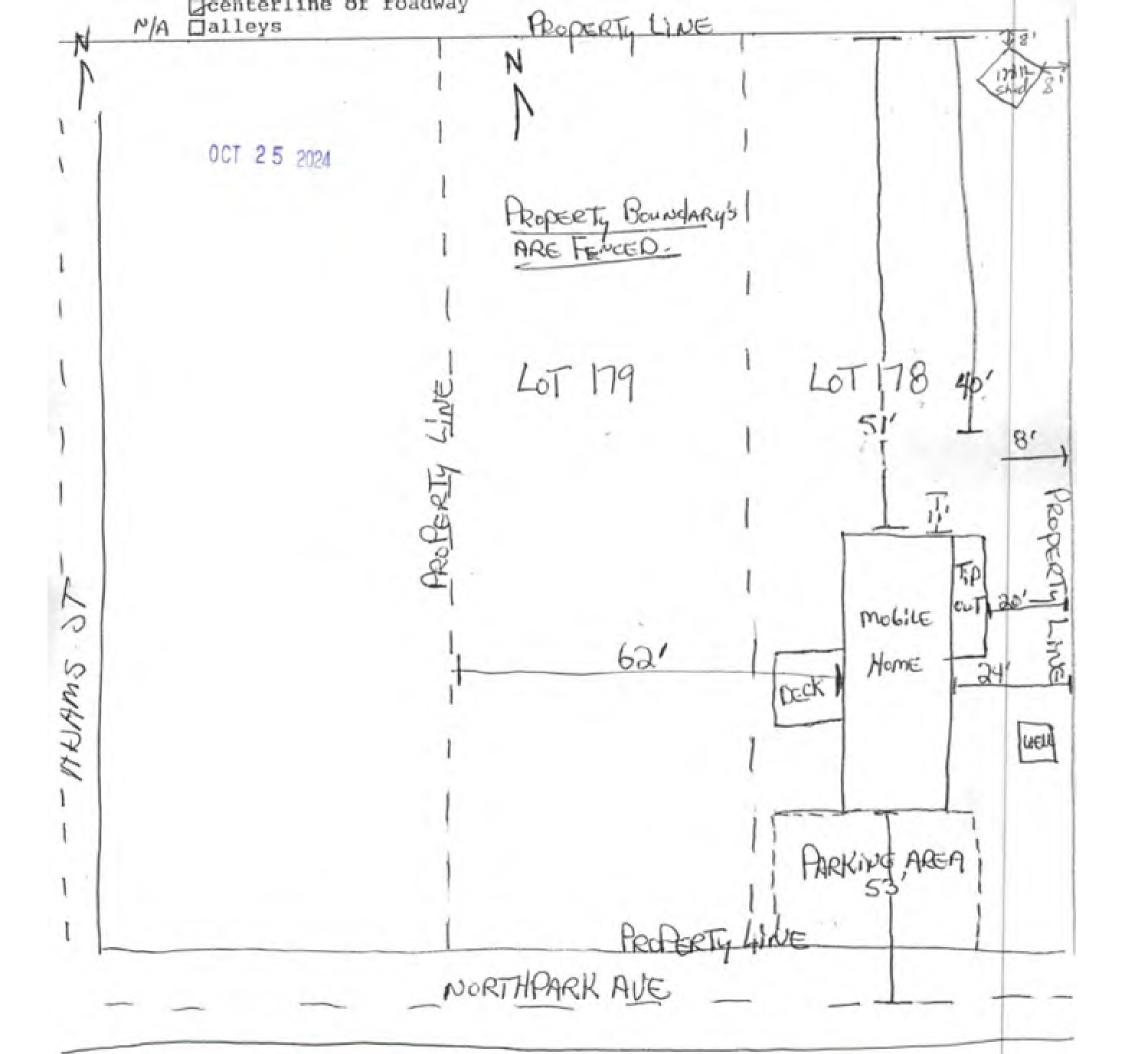

G. Petitioner: Tim D. Kidder (Page 7)

Petition: for a Special Use for an existing mobile home and for a Developmental

Variance to allow for an existing mobile home within 300 ft. of a residence.

Location: North side of North Park Avenue, 200 ft. East of Adams St., common address

of 25725 North Park Avenue in Osolo Township, zoned R-2. SUP-0793-2024

H. Petitioner: Mary A. Lehman (Page 8)

Petition: for a Special Use for an existing mobile home and for a Developmental

Variance to allow for the total square footage of accessory structures to exceed