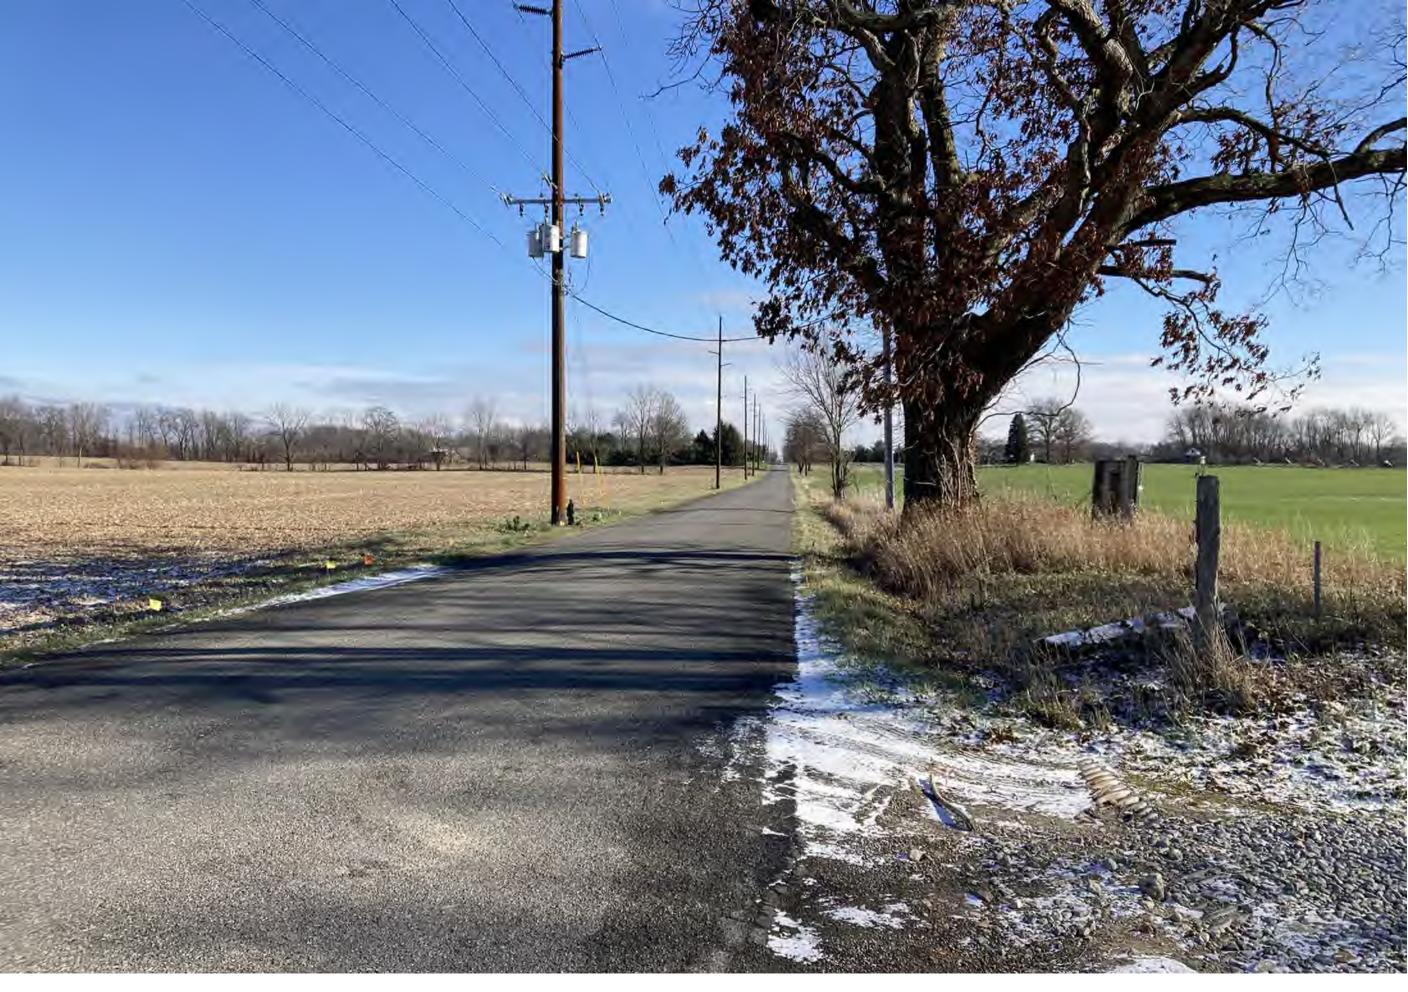

Facing east down proposed access

Facing east down proposed access at CR 43

Facing north

Facing south

Facing west

# DV-0840-2024