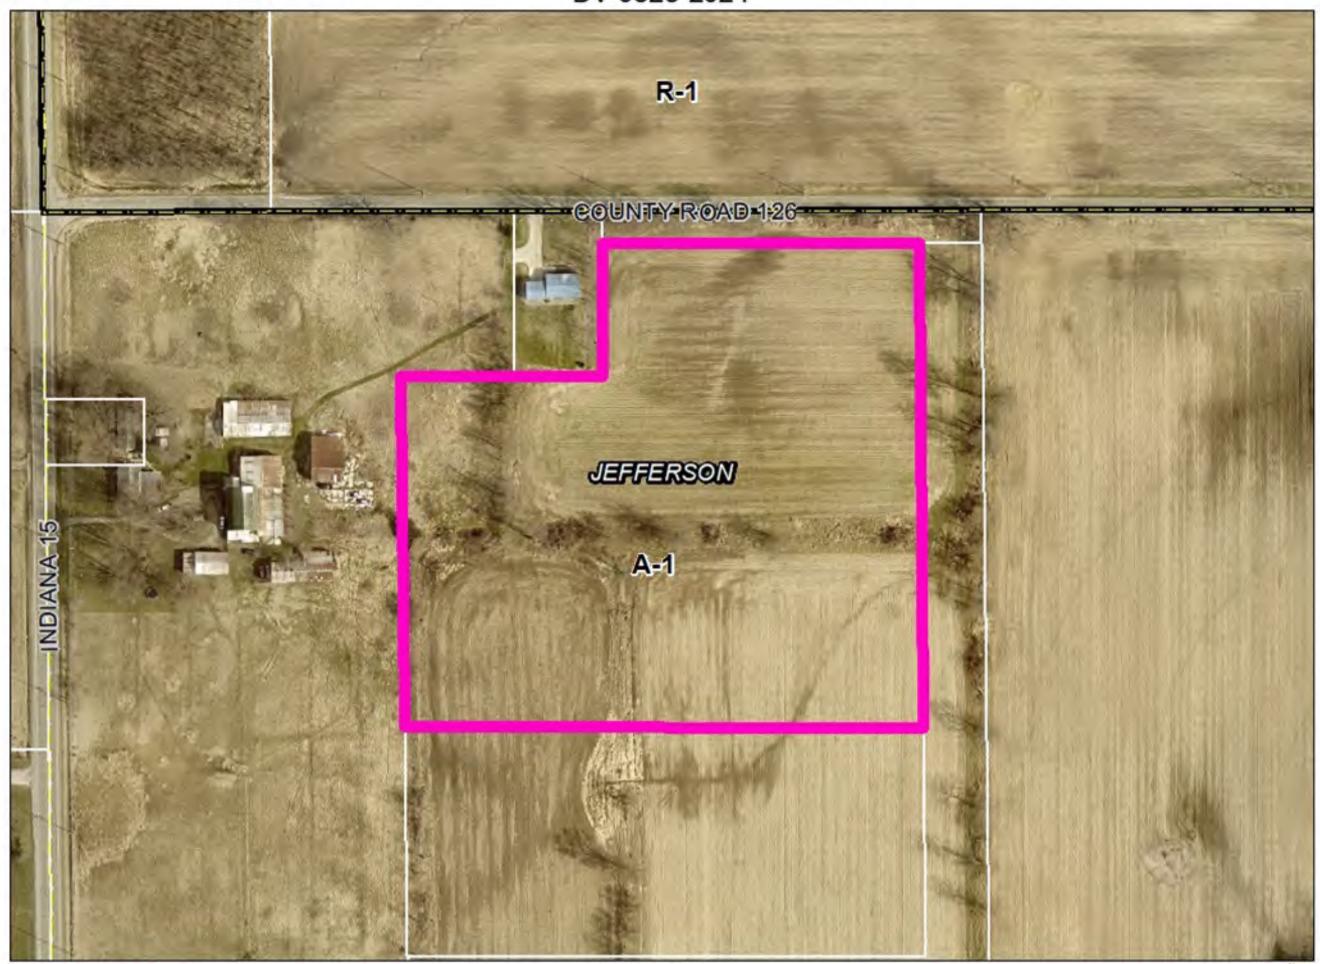

### Hearing Officer Staff Report

Prepared by the Department of Planning and Development

Hearing Date: December 18, 2024

Transaction Number: DV-0823-2024.

*Parcel Number(s):* Part of 20-07-34-300-022.000-019.

Existing Zoning: A-1.

**Petition:** For a Developmental Variance to allow for the construction of a residence on property with no road frontage served by an access easement on proposed lots 1-B & 1-C.

**Petitioner:** The Miller Family Revocable Living Trust.

Location: South side of CR 126, 865 ft. east of SR 15, in Jefferson Township.

#### Site Description:

- ➤ Physical Improvement(s) None.
- ➤ Proposed Improvement(s) Residences.
- Existing Land Use Vacant.
- ➤ Surrounding Land Use Residential, agricultural.

#### History and General Notes:

- ➤ May 22, 2024 The Maplecrest Farms plat was recorded.
- ➤ **November 14, 2024** The Plat Committee gave primary approval to a replat to allow division of lot 1 into 3 lots.