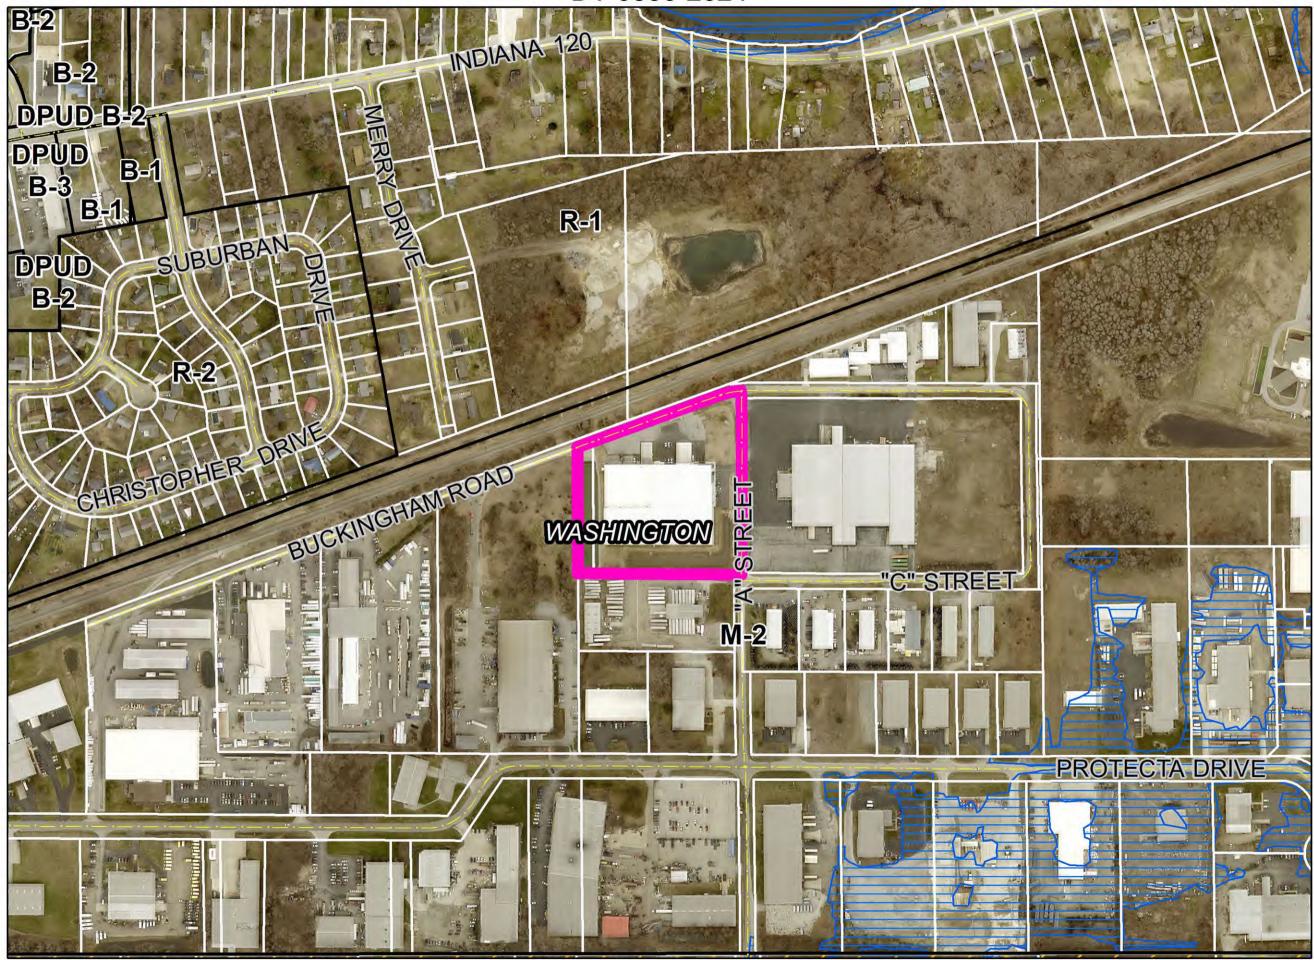

DV-0840-2024

D. Petitioner: Buckingham Road Property, LLC (Page 4)

Petition: for a 20 ft. Developmental Variance (Ordinance requires 75 ft.) to allow for

the construction of an addition to an existing commercial structure 55 ft. from the centerline of the right-of-way of Buckingham Rd. and for a 6 parking spaces Developmental Variance (Ordinance requires 42) to allow for 36

parking spaces.

Location: Southwest corner of Buckingham Rd. & Chelsea, common address of 21496

Buckingham Rd. in Washington Township, zoned M-2. DV-0830-2024

E. Petitioner: Elkhart County Park & Recreation Board (Page 5)