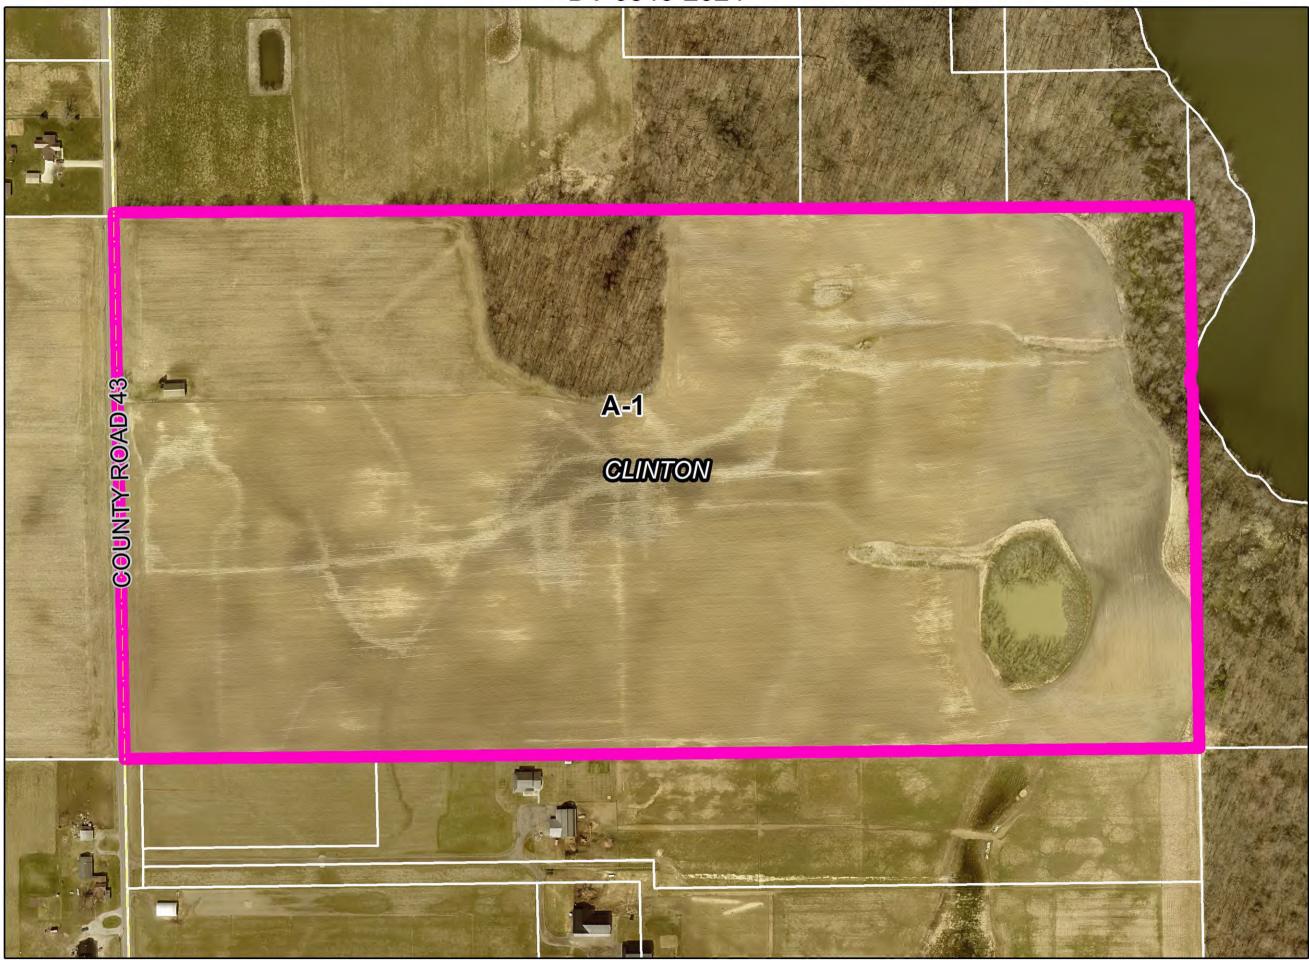

### Hearing Officer Staff Report

Prepared by the **Department of Planning and Development** 

Hearing Date: December 18, 2024

Transaction Number: DV-0840-2024.

*Parcel Number(s):* 20-12-13-100-002.000-007.

Existing Zoning: A-1.

**Petition:** For a Developmental Variance to allow for the construction of a residence on property with no road frontage served by an access easement on proposed parcels 2, 5 & 6.

Petitioner: George A. Smucker.

*Location:* East side of CR 43, 2,065 ft. south of CR 34, in Clinton Township.

#### Site Description:

- ➤ Physical Improvement(s) Barn (parcel 1).
- ➤ Proposed Improvement(s) Residences.
- > Existing Land Use Agricultural.
- ➤ Surrounding Land Use Residential, agricultural.