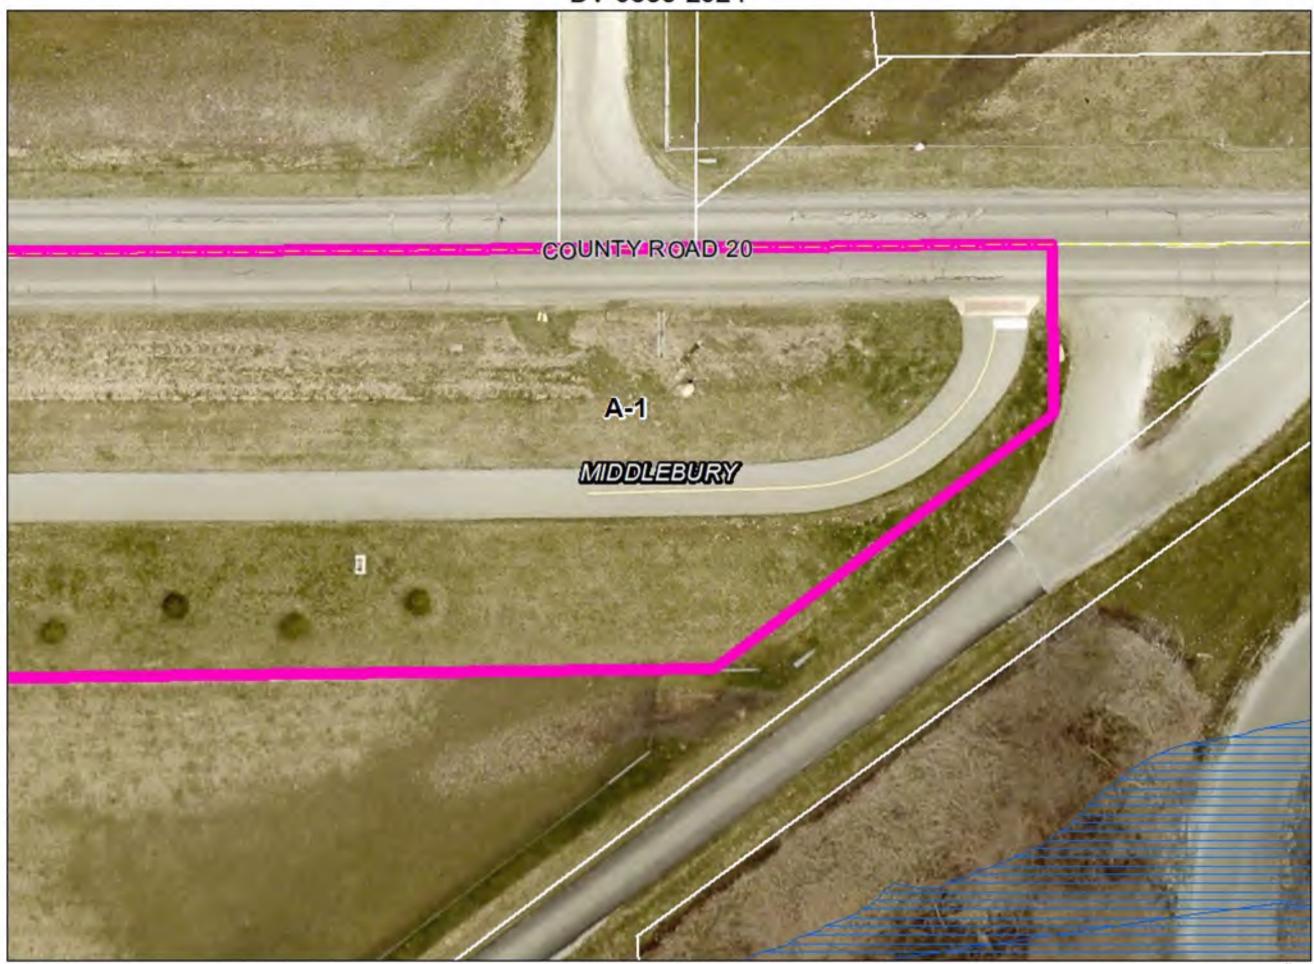

Petition: for a 2 ft. Developmental Variance (Ordinance allows 4 ft.) to allow for a

monument sign that is 6 ft. in height.

Location: South side of CR 20, 2,480 ft. East of CR 33, in Middlebury Township, zoned

A-1. DV-0835-2024

F. Petitioner: Amerco Real Estate Company (Buyer) &

Brad Cronmiller & Dragos Prahoveanu, (Sellers) (Page 6)

Petition: for a 35 ft. Developmental Variance (Ordinance requires 75 ft.) to allow for