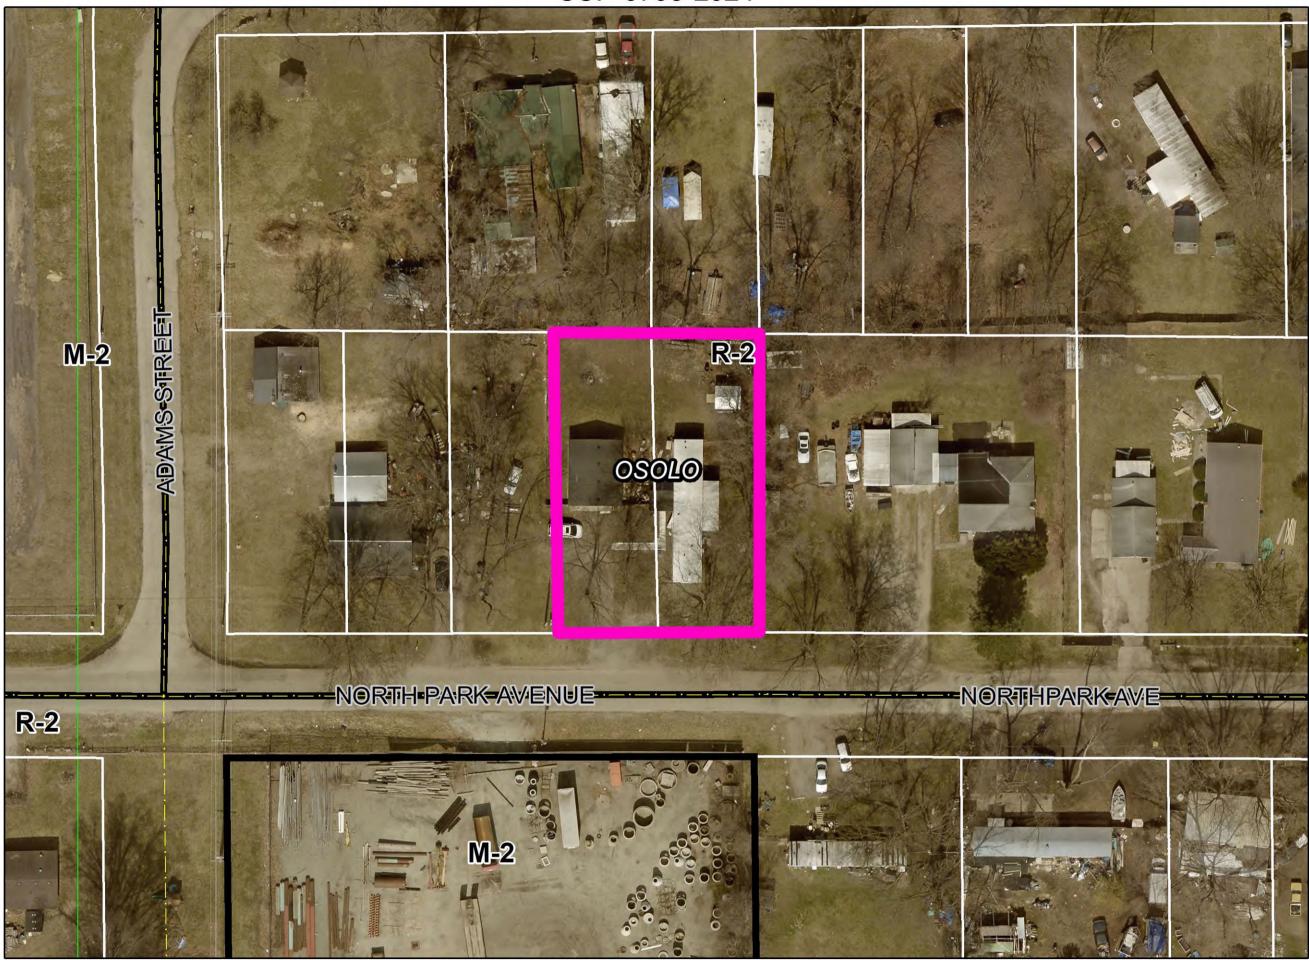

G. Petitioner: Tim D. Kidder (Page 7)

Petition: for a Special Use for an existing mobile home and for a Developmental

Variance to allow for an existing mobile home within 300 ft. of a residence.

Location: North side of North Park Avenue, 200 ft. East of Adams St., common address

of 25725 North Park Avenue in Osolo Township, zoned R-2. SUP-0793-2024

H. Petitioner: Mary A. Lehman (Page 8)

Petition: for a Special Use for an existing mobile home and for a Developmental

Variance to allow for the total square footage of accessory structures to exceed