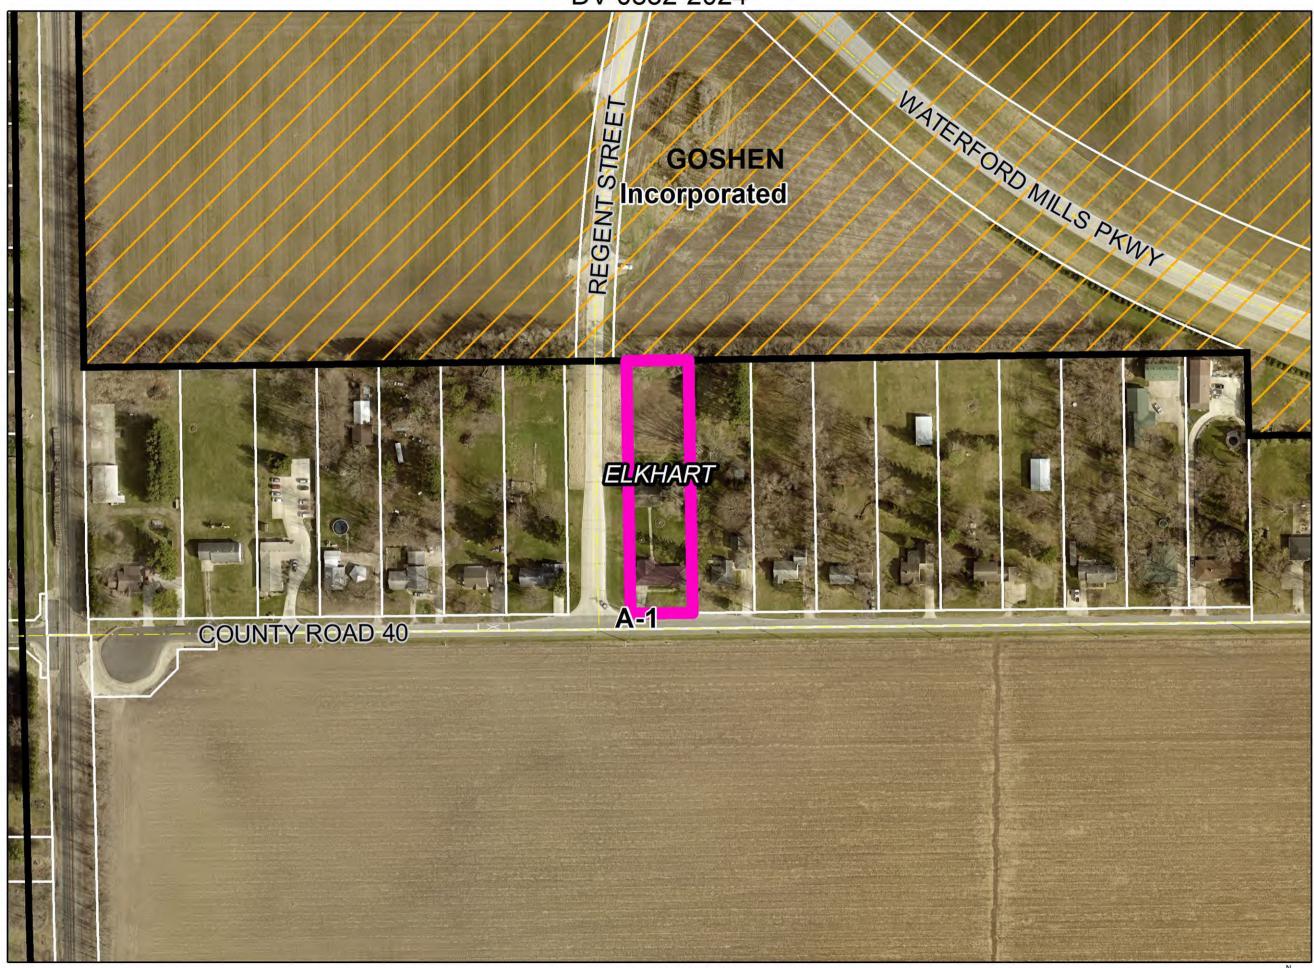

### Hearing Officer Staff Report

Prepared by the **Department of Planning and Development** 

Hearing Date: December 18, 2024

Transaction Number: DV-0832-2024.

*Parcel Number(s):* 20-11-27-376-009.000-014.

Existing Zoning: A-1.

**Petition:** For a 1,113 sq. ft. lot area Developmental Variance (Ordinance requires 20,000 sq. ft.) to allow for the construction of a residence on proposed lot 9B and for an 11 ft. Developmental Variance (Ordinance requires 75 ft.) to allow for an existing residence 64 ft. from the centerline of the right-of-way of CR 40 on proposed lot 9A.

Petitioner: Clinton Meade & Patricia G. Meade, as Co-Trustees of the Clinton & Patricia G. Meade Trust.

**Location:** Northeast corner of CR 40 & Regent St., 1,000 ft. south of Waterford Mills Pkwy., east of SR 15, in Elkhart Township.

#### Site Description:

- ➤ Physical Improvement(s) Residence, attached and detached garages (lot 9A).
- ➤ Proposed Improvement(s) Residence, attached garage (lot 9B).
- ➤ Existing Land Use Residential.
- ➤ Surrounding Land Use Residential, agricultural.