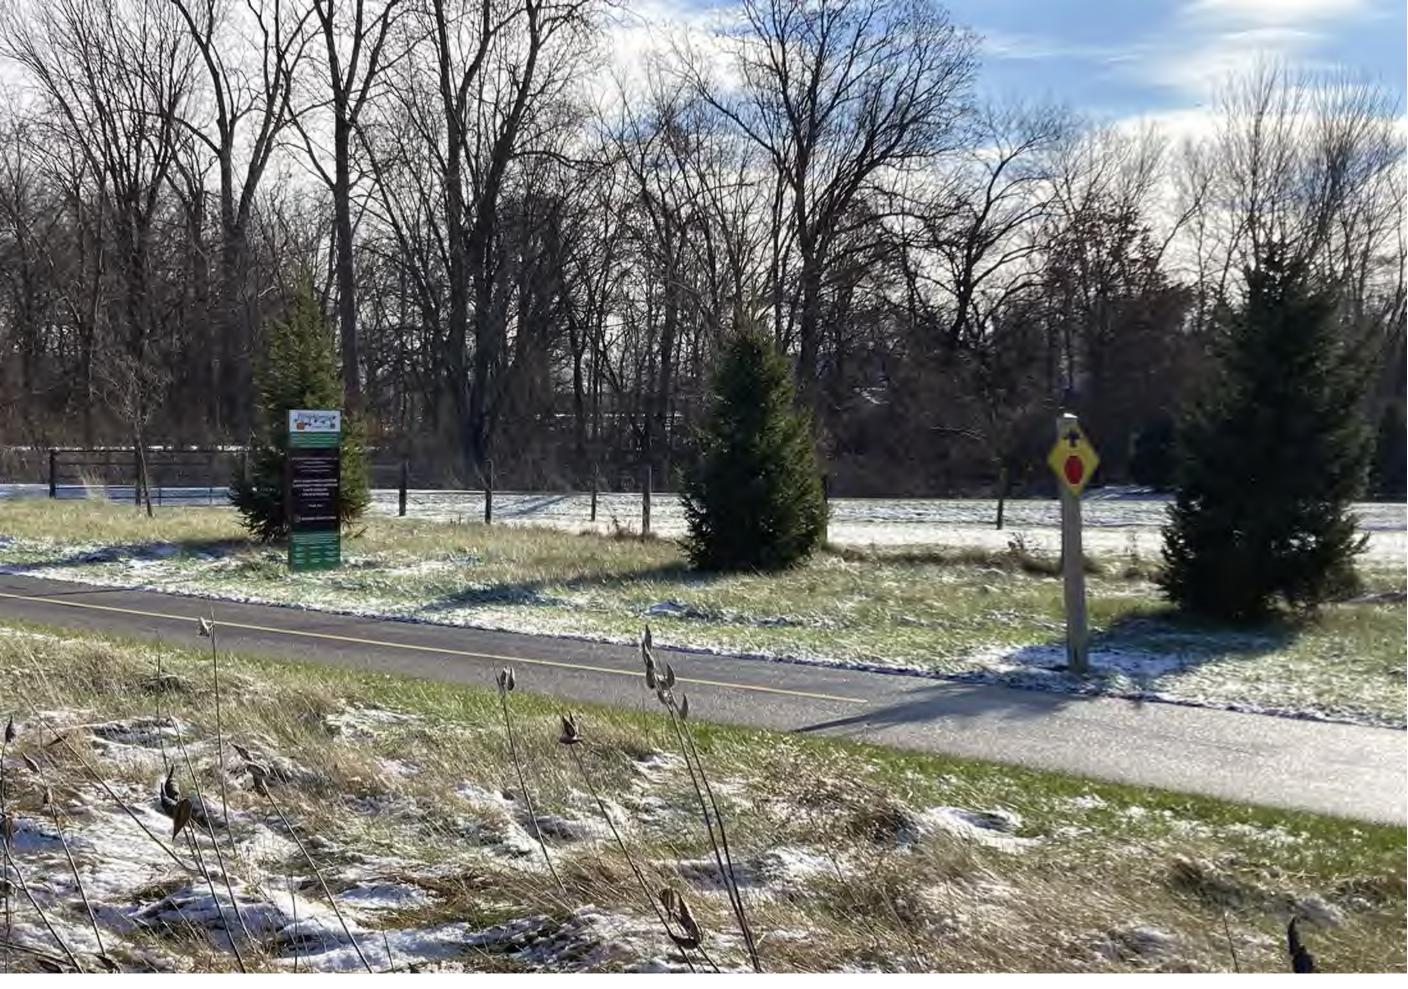

Petition: for a 2 ft. Developmental Variance (Ordinance allows 4 ft.) to allow for a

monument sign that is 6 ft. in height.

Location: South side of CR 20, 2,480 ft. East of CR 33, in Middlebury Township, zoned

A-1. DV-0835-2024

F. Petitioner: Amerco Real Estate Company (Buyer) &

Brad Cronmiller & Dragos Prahoveanu, (Sellers) (Page 6)

Petition: for a 35 ft. Developmental Variance (Ordinance requires 75 ft.) to allow for