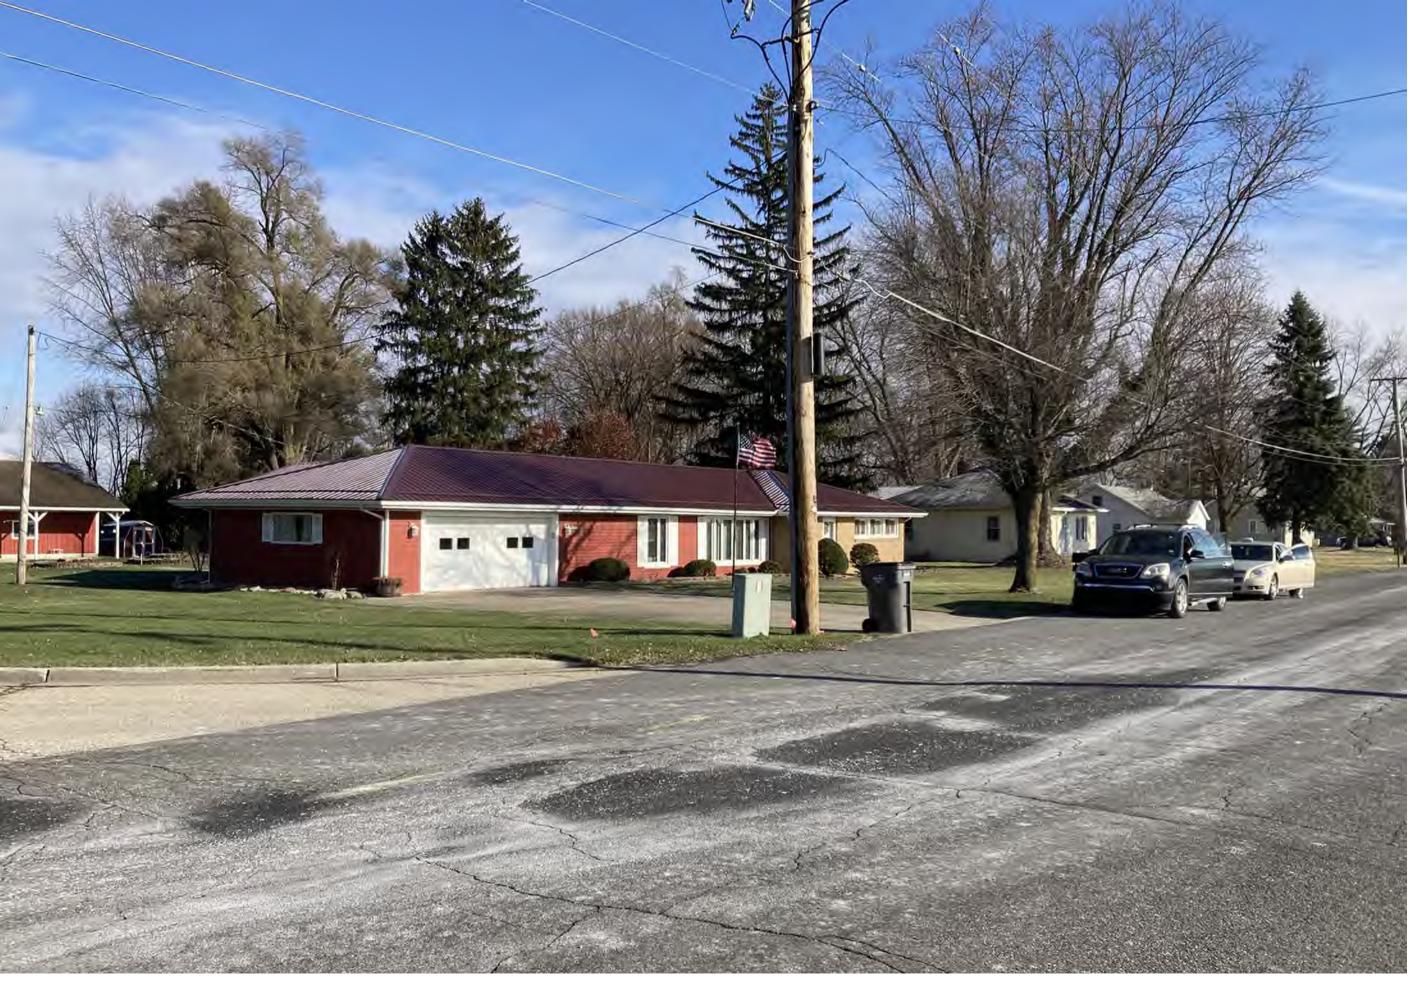

t on the neighboring lot to the east, and the existing home on lot 9A has stood safely at its location since 1952.
- 3. Strict application of the terms of the Development Ordinance would result in an unnecessary hardship in the use of the property. The variances are the minimum necessary to facilitate safe subdivision.

# Hearing Officer Staff Report (Continued)

Hearing Date: December 18, 2024

Staff recommends **APPROVAL** with the following condition(s) imposed:

- 1. Variances from the developmental standards of the Development Ordinance are void unless a subdivision plat is recorded within 180 calendar days from the date of the grant.
- 2. The request is approved in accordance with the site plan submitted 11/15/2024 and as represented in the Developmental Variance application.









Existing home



Facing east



Facing west



Facing south



North lot



Facing north

# PLAN COMMISSION & BOARD OF ZONING APPEALS

Elkhart County Planning & Development Public Services Building

4230 Elkhart Road, Goshen, Indiana, 46526 Phone - (574) 971-4678 Fax - (574) 971-4578

Developmental Variance - Developmental Variance

December 18, 2024 11/15/2024 DV-0832-2024 Date: Meeting Date: Transaction #: Board of Zoning Appeals Public Hearing Description: for a 1113 sq. ft. lot-area Developmental Variance (Ordinance requires 20000 sq. ft.) to allow for the construction of a residence for lot 9B and for an 11 ft. Developmental Variance for lot 9A (Ordinance requires 75 ft.) to allow for an existing residence 64 ft. from the centerline of the right-of-way CR 40. Contacts: Applicant **A