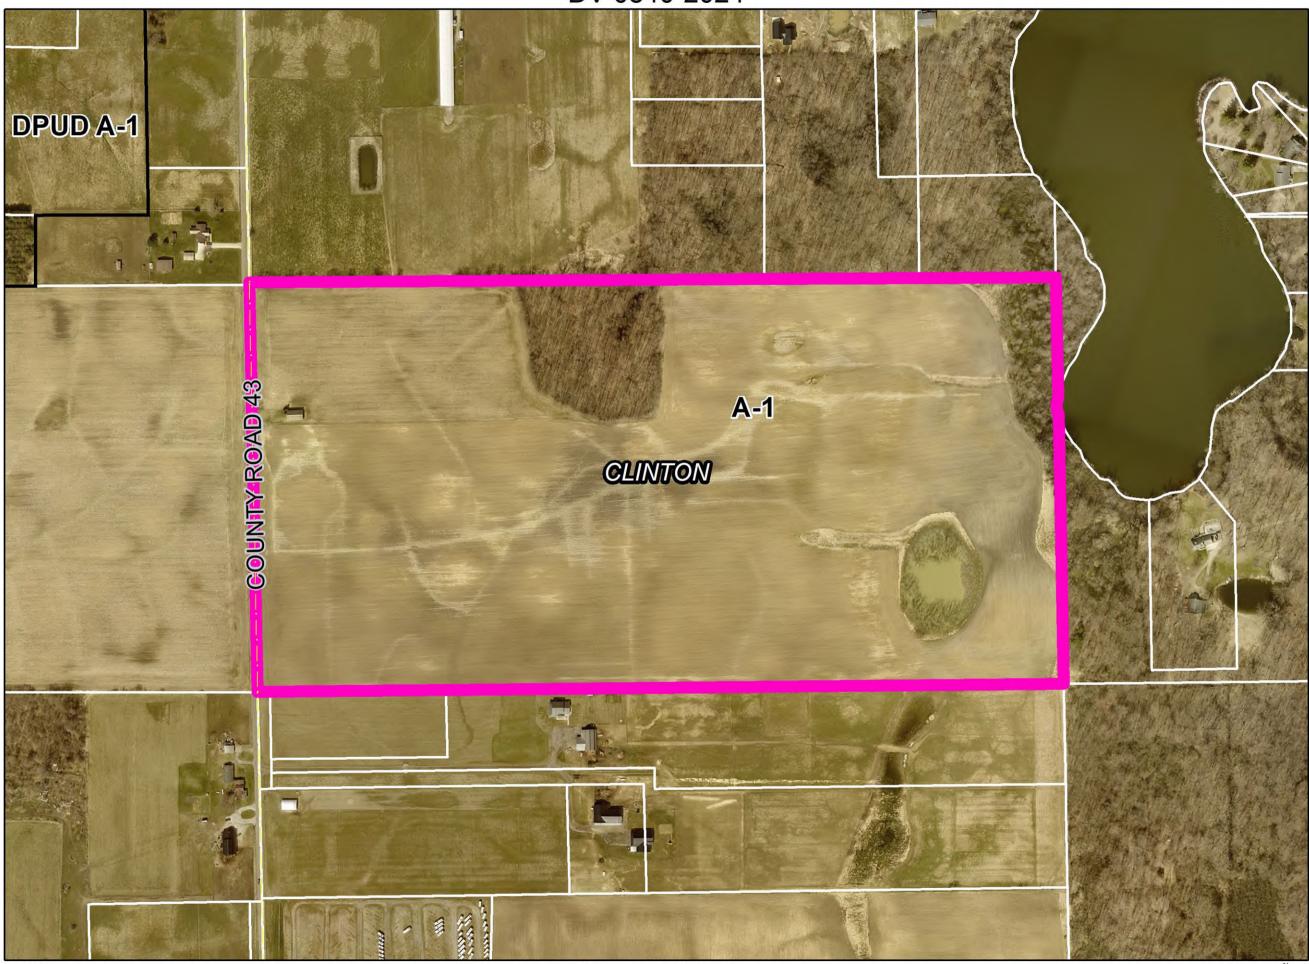

### Hearing Officer Staff Report

Prepared by the **Department of Planning and Development** 

Hearing Date: December 18, 2024

Transaction Number: DV-0840-2024.

*Parcel Number(s):* 20-12-13-100-002.000-007.

Existing Zoning: A-1.

**Petition:** For a Developmental Variance to allow for the construction of a residence on property with no road frontage served by an access easement on proposed parcels 2, 5 & 6.

Petitioner: George A. Smucker.

*Location:* East side of CR 43, 2,065 ft. south of CR 34, in Clinton Township.

#### Site Description:

- ➤ Physical Improvement(s) Barn (parcel 1).
- ➤ Proposed Improvement(s) Residences.
- > Existing Land Use Agricultural.
- ➤ Surrounding Land Use Residential, agricultural.