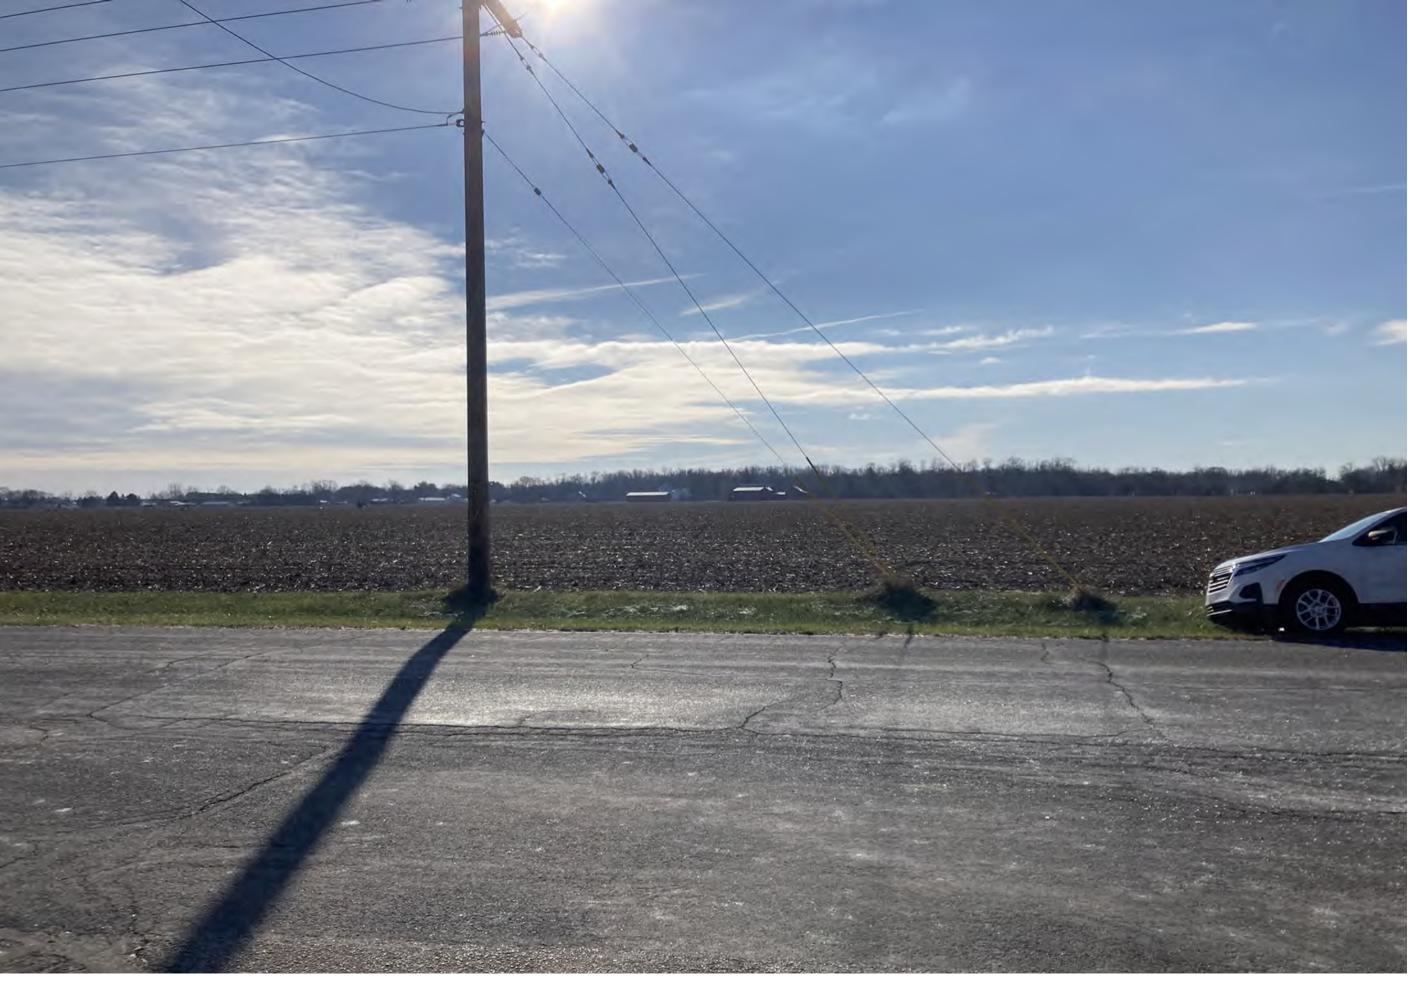

Existing Zoning: A-1.

**Petition:** For a 1,113 sq. ft. lot area Developmental Variance (Ordinance requires 20,000 sq. ft.) to allow for the construction of a residence on proposed lot 9B and for an 11 ft. Developmental Variance (Ordinance requires 75 ft.) to allow for an existing residence 64 ft. from the centerline of the right-of-way of CR 40 on proposed lot 9A.

Petitioner: Clinton Meade & Patricia G. Meade, as Co-Trustees of the Clinton & Patricia G. Meade Trust.

**Location:** Northeast corner of CR 40 & Regent St., 1,000 ft. south of Waterford Mills Pkwy., east of SR 15, in Elkhart Township.

Existing home

Facing east

Facing west

Facing south

North lot

Facing north