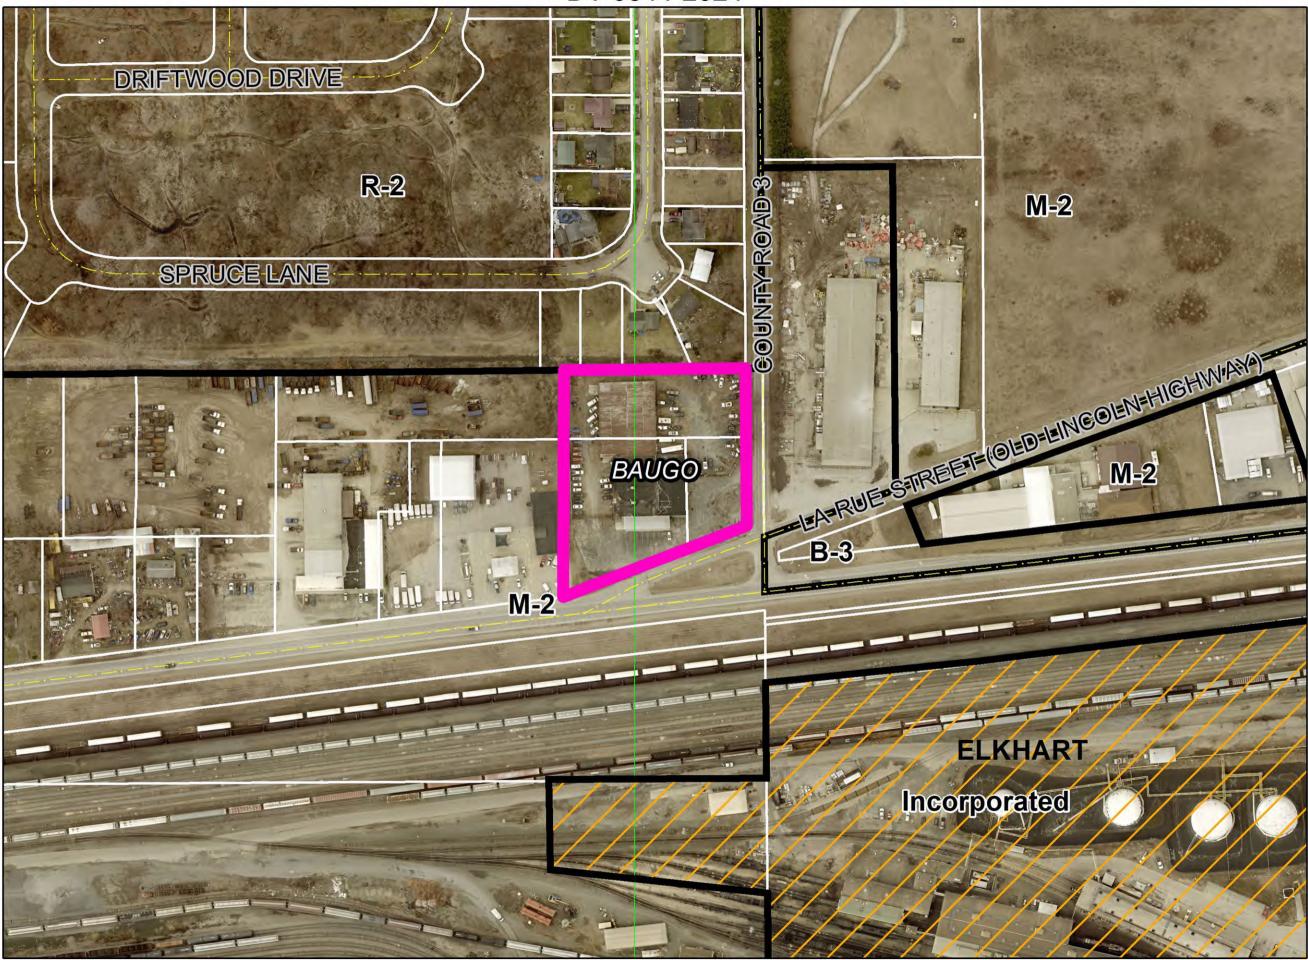

A-1. DV-0835-2024

F. Petitioner: Amerco Real Estate Company (Buyer) &

Brad Cronmiller & Dragos Prahoveanu, (Sellers) (Page 6)

Petition: for a 35 ft. Developmental Variance (Ordinance requires 75 ft.) to allow for

the construction of a commercial building 40 ft. from the centerline of CR 3, for a 27 ft. Developmental Variance (Ordinance requires 75 ft.) to allow for the construction of commercial buildings 48 ft. from the centerline of LaRue St., for a 46 ft. Developmental Variance (Ordinance requires 120 ft.) to allow for the construction of commercial buildings 74 ft. from the centerline of Old US 33, and for a 15 ft. Developmental Variance (Ordinance requires 25 ft.) to allow for the construction of a commercial building 10 ft. from the West side

property line.

Location: Northwest corner of Old US 33 & CR 3, in Baugo Township, common address

of 29031 Old US 33 in Baugo Township, zoned M-2. DV-0844-2024

MOBILE HOME SPECIAL USE/DEVELOPMENTAL VARIANCES