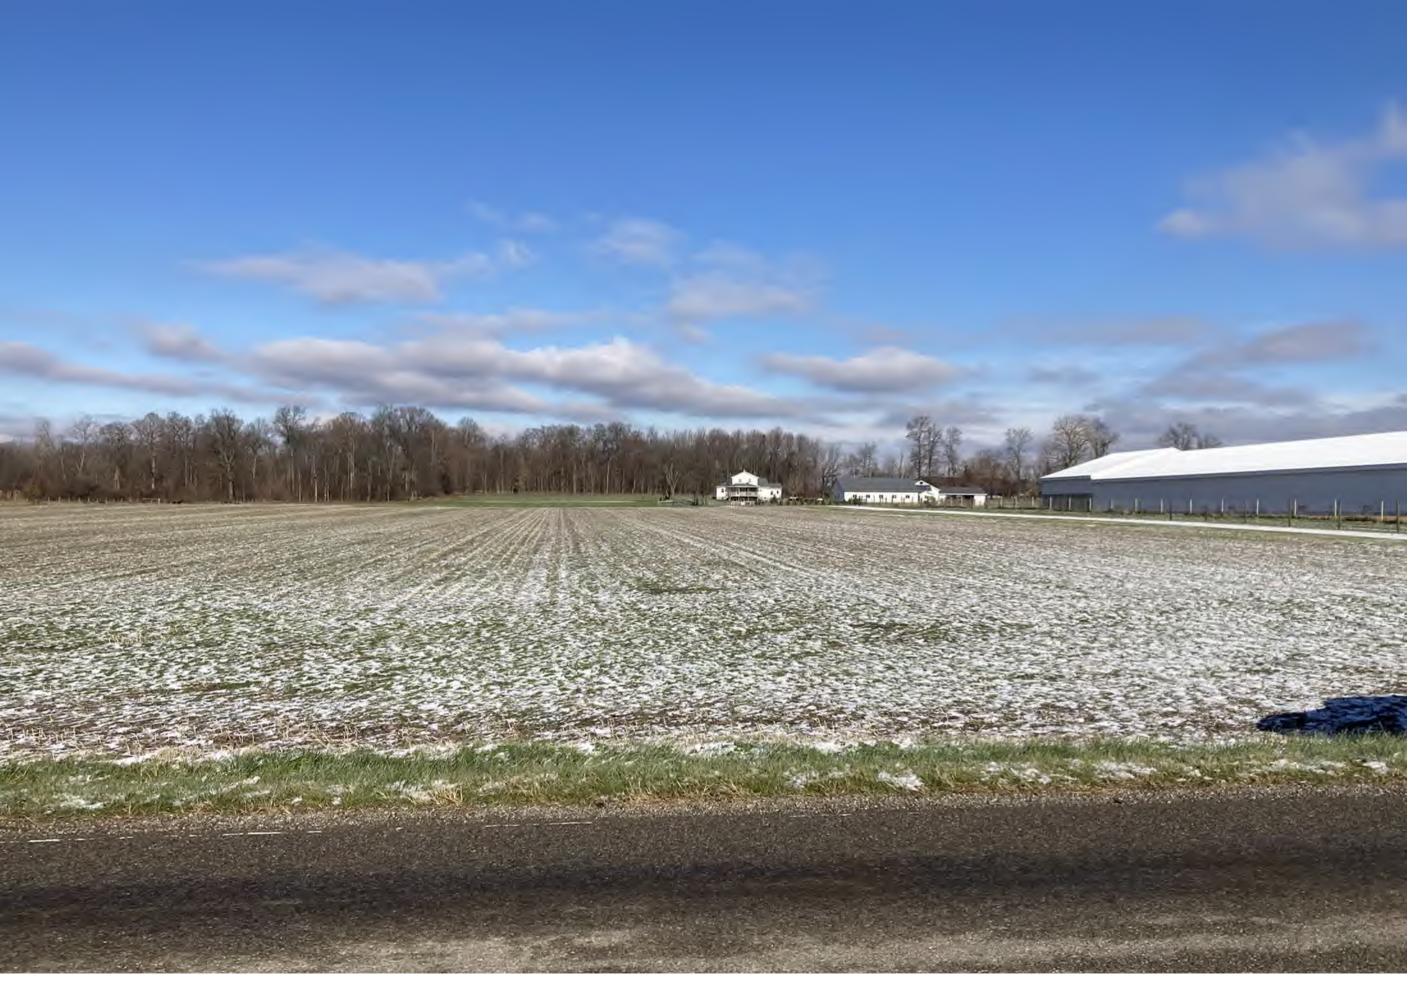

Existing Zoning: A-1.

**Petition:** For a Developmental Variance to allow for the construction of a residence on property with no road frontage served by an access easement on proposed parcels 2, 5 & 6.

Petitioner: George A. Smucker.

*Location:* East side of CR 43, 2,065 ft. south of CR 34, in Clinton Township.

#### Site Description:

- ➤ Physical Improvement(s) Barn (parcel 1).
- ➤ Proposed Improvement(s) Residences.
- > Existing Land Use Agricultural.
- ➤ Surrounding Land Use Residential, agricultural.

#### Staff finds that:

- 1. Approval of the request will not be injurious to public health, safety, morals, or general welfare. Easement access preserves public safety by avoiding a dense cluster of driveways.
- 2. Approval of the request will not cause substantial adverse effect on neighboring property. This is low-density development of large parcels (average of 13 acres each) in a low-density area, and single access will focus any new traffic away from existing development.
- 3. Strict application of the terms of the Development Ordinance would result in an unnecessary hardship in the use of the property. Division of a 76-acre tract into 6 large residential parcels does not necessitate new dedicated streets.