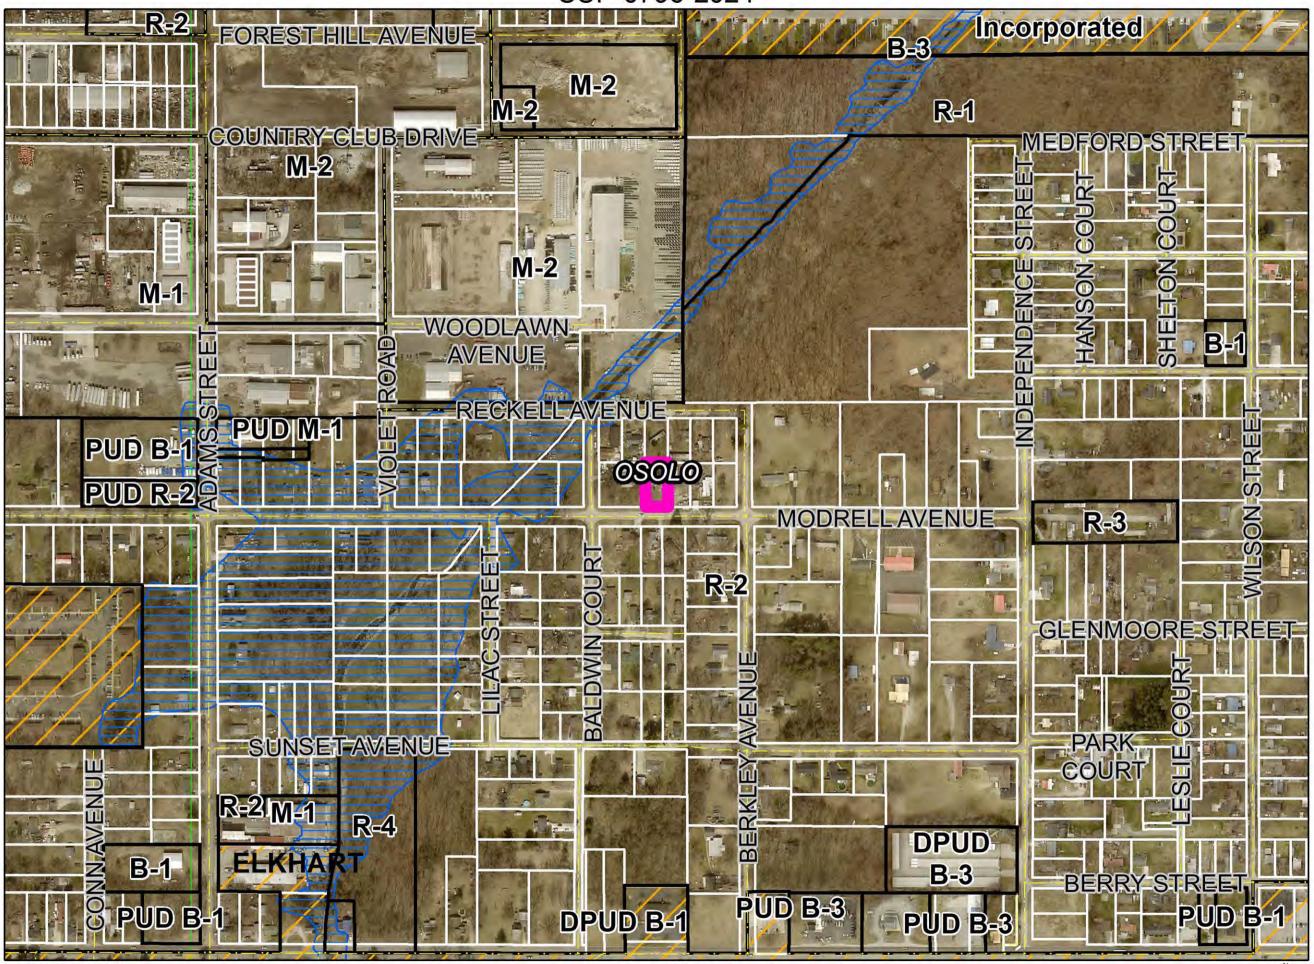

allow for the placement of mobile home within 300 ft. of a residence.

Location: North side of Modrell Avenue, 200 ft. East of Baldwin Ct., common address

of 25551 Modrell Ave. in Osolo Township, zoned R-2. SUP-0796-2024