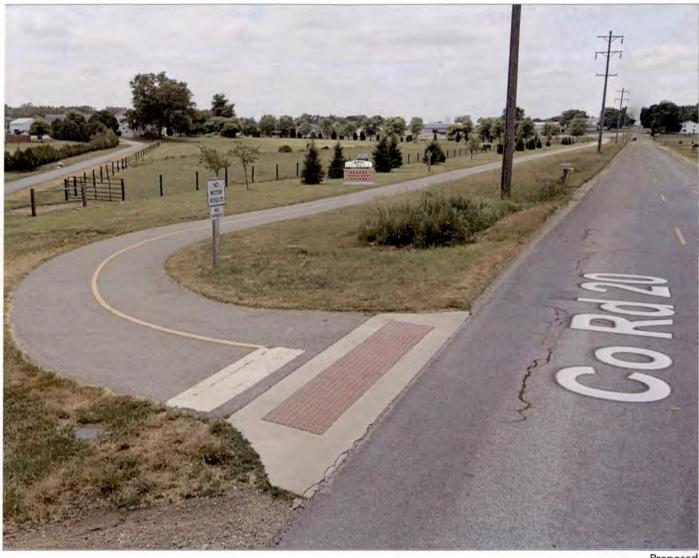

Petition: for a 2 ft. Developmental Variance (Ordinance allows 4 ft.) to allow for a

monument sign that is 6 ft. in height.

Location: South side of CR 20, 2,480 ft. East of CR 33, in Middlebury Township, zoned

A-1. DV-0835-2024

F. Petitioner: Amerco Real Estate Company (Buyer) &

Brad Cronmiller & Dragos Prahoveanu, (Sellers) (Page 6)

Petition: for a 35 ft. Developmental Variance (Ordinance requires 75 ft.) to allow for