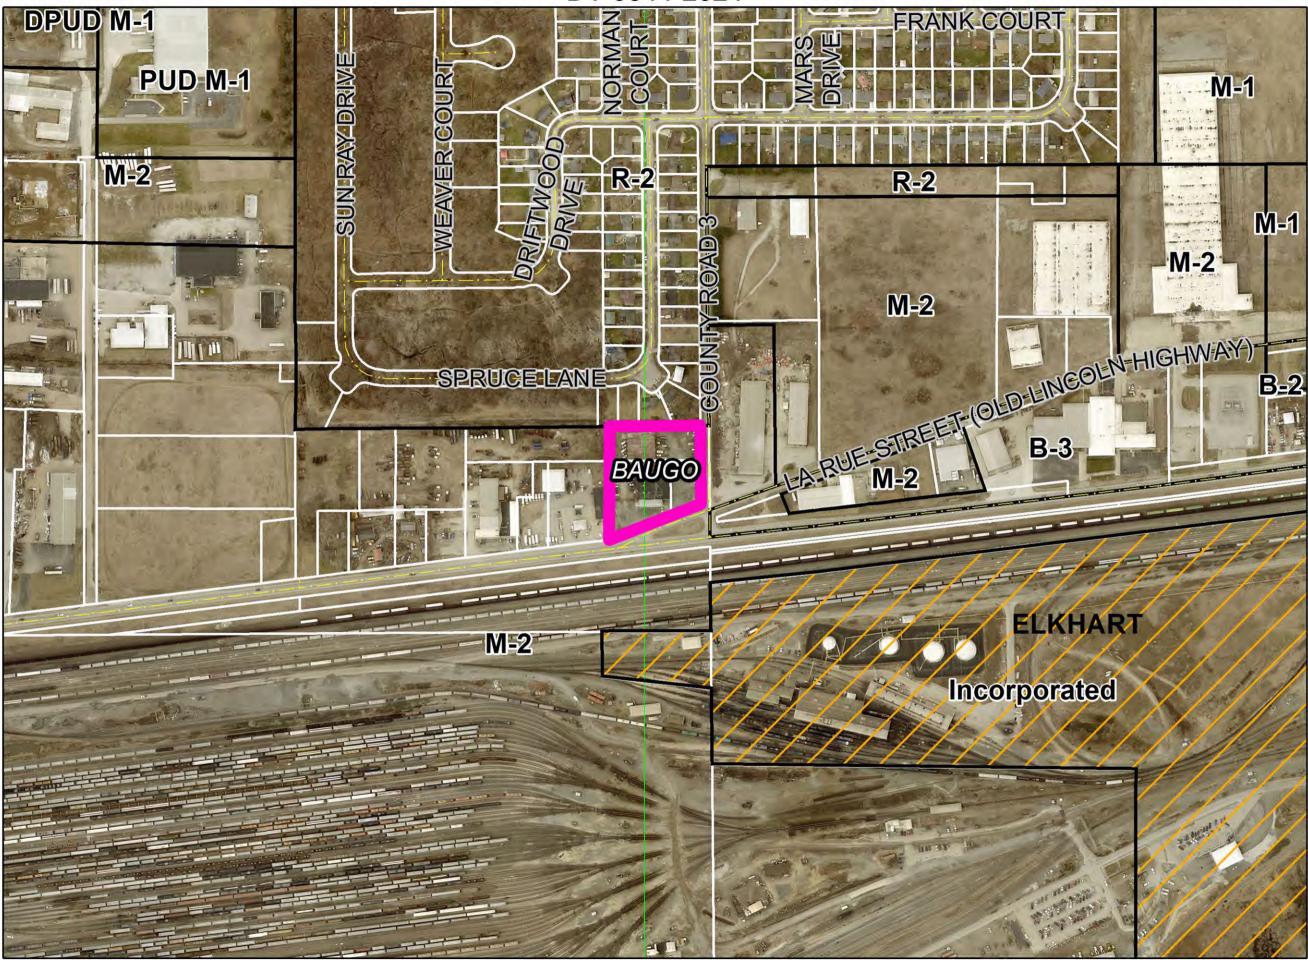

A-1. DV-0835-2024

F. Petitioner: Amerco Real Estate Company (Buyer) &

Brad Cronmiller & Dragos Prahoveanu, (Sellers) (Page 6)

Petition: for a 35 ft. Developmental Variance (Ordinance requires 75 ft.) to allow for

the construction of a commercial building 40 ft. from the centerline of CR 3, for a 27 ft. Developmental Variance (Ordinance requires 75 ft.) to allow for the construction of commercial buildings 48 ft. from the centerline of LaRue St., for a 46 ft. Developmental Variance (Ordinance requires 120 ft.) to allow for the construction of commercial buildings 74 ft. from the centerline of Old US 33, and for a 15 ft. Developmental Variance (Ordinance requires 25 ft.) to allow for the construction of a commercial building 10 ft. from the West side

property line.

Location: Northwest corner of Old US 33 & CR 3, in Baugo Township, common address

of 29031 Old US 33 in Baugo Township, zoned M-2. DV-0844-2024

MOBILE HOME SPECIAL USE/DEVELOPMENTAL VARIANCES