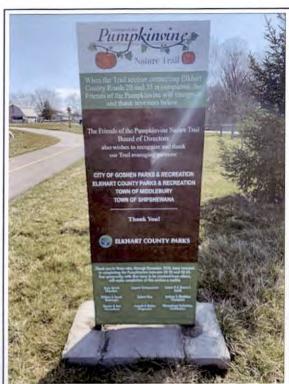

Petition: for a 2 ft. Developmental Variance (Ordinance allows 4 ft.) to allow for a

monument sign that is 6 ft. in height.

Location: South side of CR 20, 2,480 ft. East of CR 33, in Middlebury Township, zoned

A-1. DV-0835-2024

F. Petitioner: Amerco Real Estate Company (Buyer) &

Brad Cronmiller & Dragos Prahoveanu, (Sellers) (Page 6)

Petition: for a 35 ft. Developmental Variance (Ordinance requires 75 ft.) to allow for