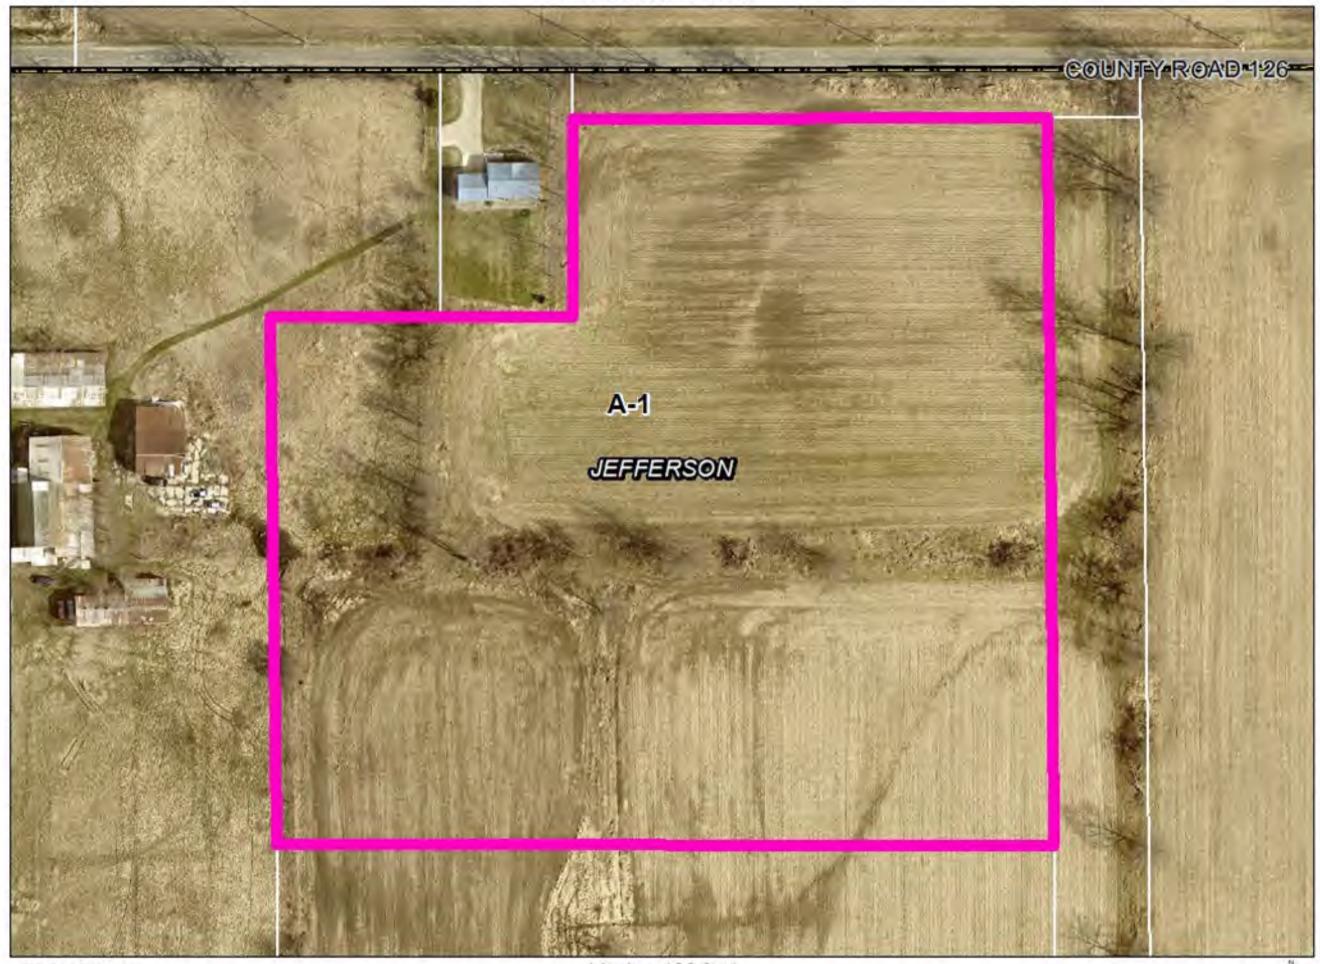

### Hearing Officer Staff Report

Prepared by the Department of Planning and Development

Hearing Date: December 18, 2024

Transaction Number: DV-0823-2024.

*Parcel Number(s):* Part of 20-07-34-300-022.000-019.

Existing Zoning: A-1.

**Petition:** For a Developmental Variance to allow for the construction of a residence on property with no road frontage served by an access easement on proposed lots 1-B & 1-C.

**Petitioner:** The Miller Family Revocable Living Trust.

Location: South side of CR 126, 865 ft. east of SR 15, in Jefferson Township.

#### Site Description:

- ➤ Physical Improvement(s) None.
- ➤ Proposed Improvement(s) Residences.
- Existing Land Use Vacant.
- ➤ Surrounding Land Use Residential, agricultural.

#### History and General Notes:

- ➤ May 22, 2024 The Maplecrest Farms plat was recorded.
- ➤ **November 14, 2024** The Plat Committee gave primary approval to a replat to allow division of lot 1 into 3 lots.

#### Staff finds that:

- 1. Approval of the request will not be injurious to public health, safety, morals, or general welfare. Easement access preserves public safety by avoiding a dense cluster of driveways on the south side of CR 126, east of a state road.
- 2. Approval of the request will not cause substantial adverse effect on neighboring property. The proposed lots are 2.55 and 3.09 acres in a low-density residential and agricultural area. The area west of the easement contains only the lots using the easement, and the area to the east contains only vacant agricultural property.
- 3. Strict application of the terms of the Development Ordinance would result in an unnecessary hardship in the use of the property. Requiring direct access would reduce the buildable area of all lots.