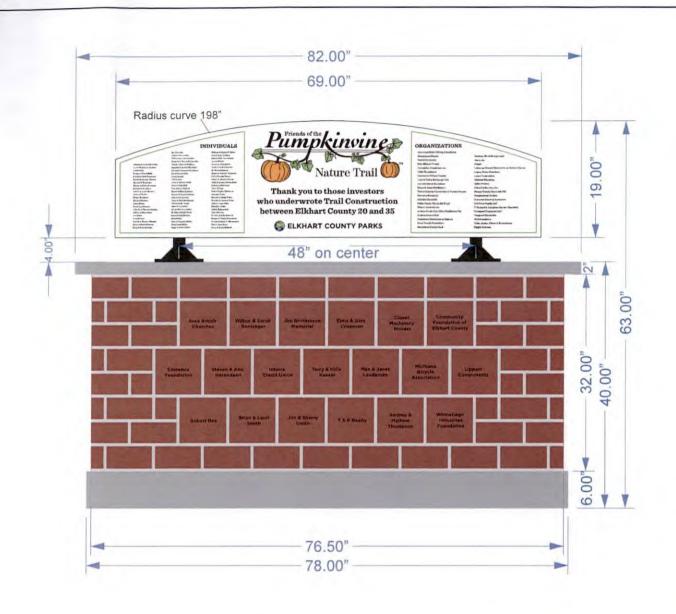

Petition: for a 2 ft. Developmental Variance (Ordinance allows 4 ft.) to allow for a

monument sign that is 6 ft. in height.

Location: South side of CR 20, 2,480 ft. East of CR 33, in Middlebury Township, zoned

A-1. DV-0835-2024

F. Petitioner: Amerco Real Estate Company (Buyer) &

Brad Cronmiller & Dragos Prahoveanu, (Sellers) (Page 6)

Petition: for a 35 ft. Developmental Variance (Ordinance requires 75 ft.) to allow for