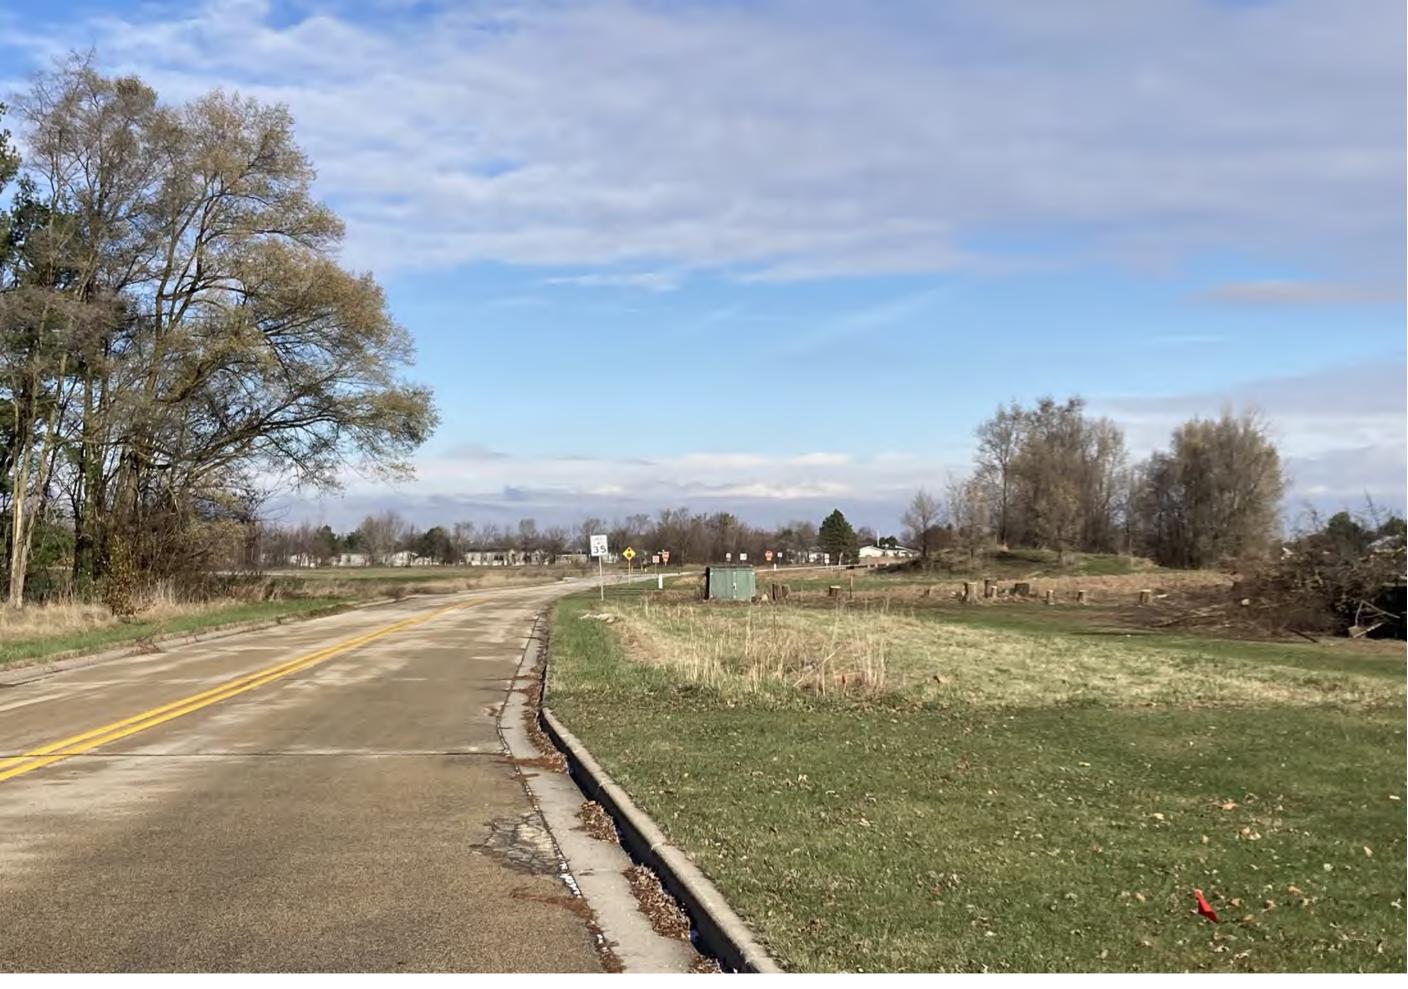

Existing Zoning: A-1.

**Petition:** For a 1,113 sq. ft. lot area Developmental Variance (Ordinance requires 20,000 sq. ft.) to allow for the construction of a residence on proposed lot 9B and for an 11 ft. Developmental Variance (Ordinance requires 75 ft.) to allow for an existing residence 64 ft. from the centerline of the right-of-way of CR 40 on proposed lot 9A.

Petitioner: Clinton Meade & Patricia G. Meade, as Co-Trustees of the Clinton & Patricia G. Meade Trust.

**Location:** Northeast corner of CR 40 & Regent St., 1,000 ft. south of Waterford Mills Pkwy., east of SR 15, in Elkhart Township.

Existing home

Facing east

Facing west

Facing south

North lot

Facing north