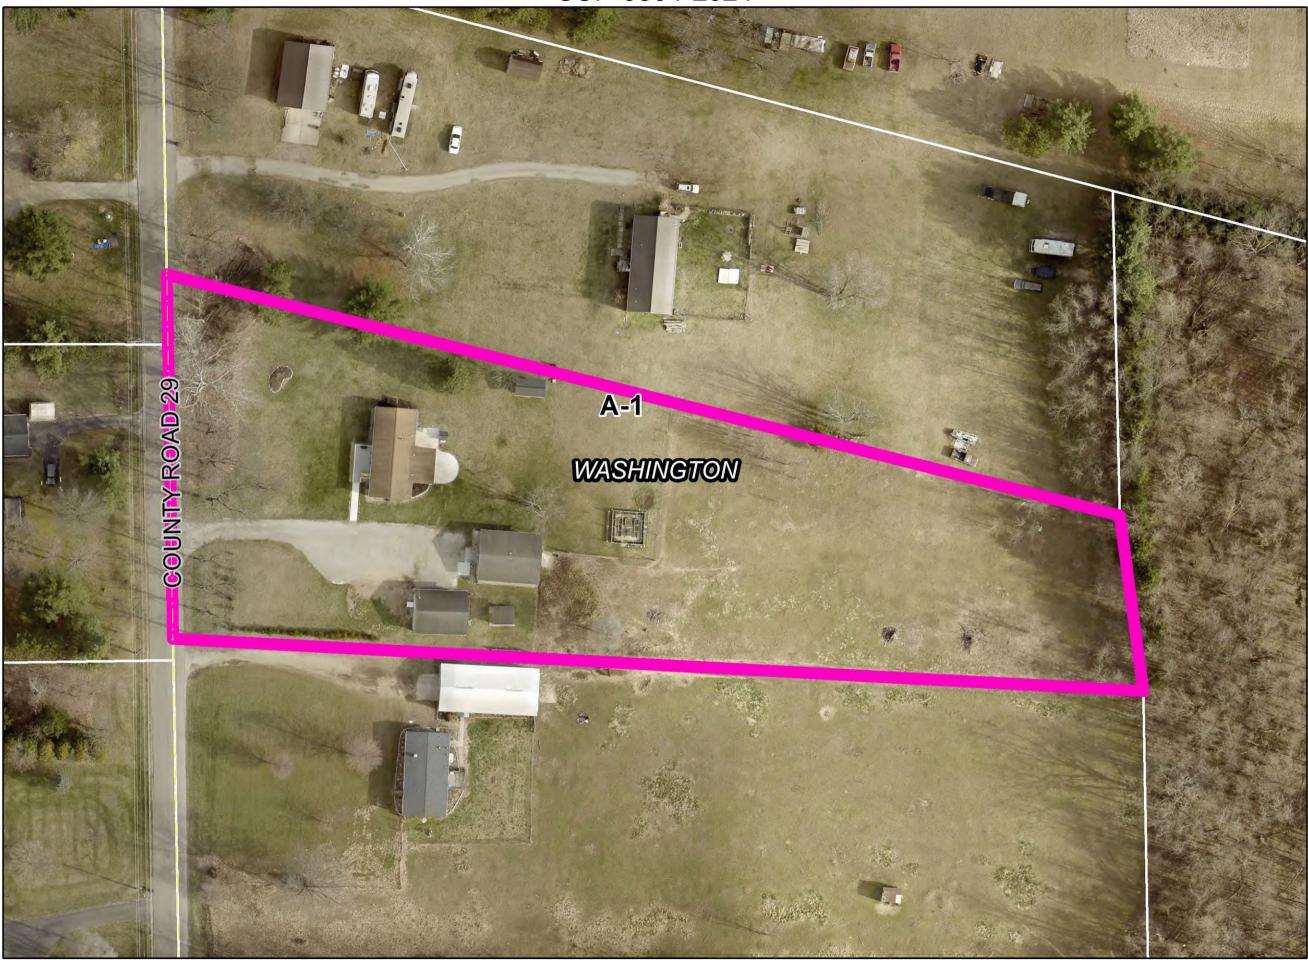

of 25725 North Park Avenue in Osolo Township, zoned R-2. SUP-0793-2024

H. Petitioner: Mary A. Lehman (Page 8)

Petition: for a Special Use for an existing mobile home and for a Developmental

Variance to allow for the total square footage of accessory structures to exceed

that allowed by right.

Location: East side of CR 29, 1,015 ft. North of SR 120, common address of 52812 CR

29 in Washington Township, zoned A-1. SUP-0804-2024

I. Petitioner: Yaritza Gonzalez (Page 9)

Petition: for a Special Use for a mobile home and for a Developmental Variance to