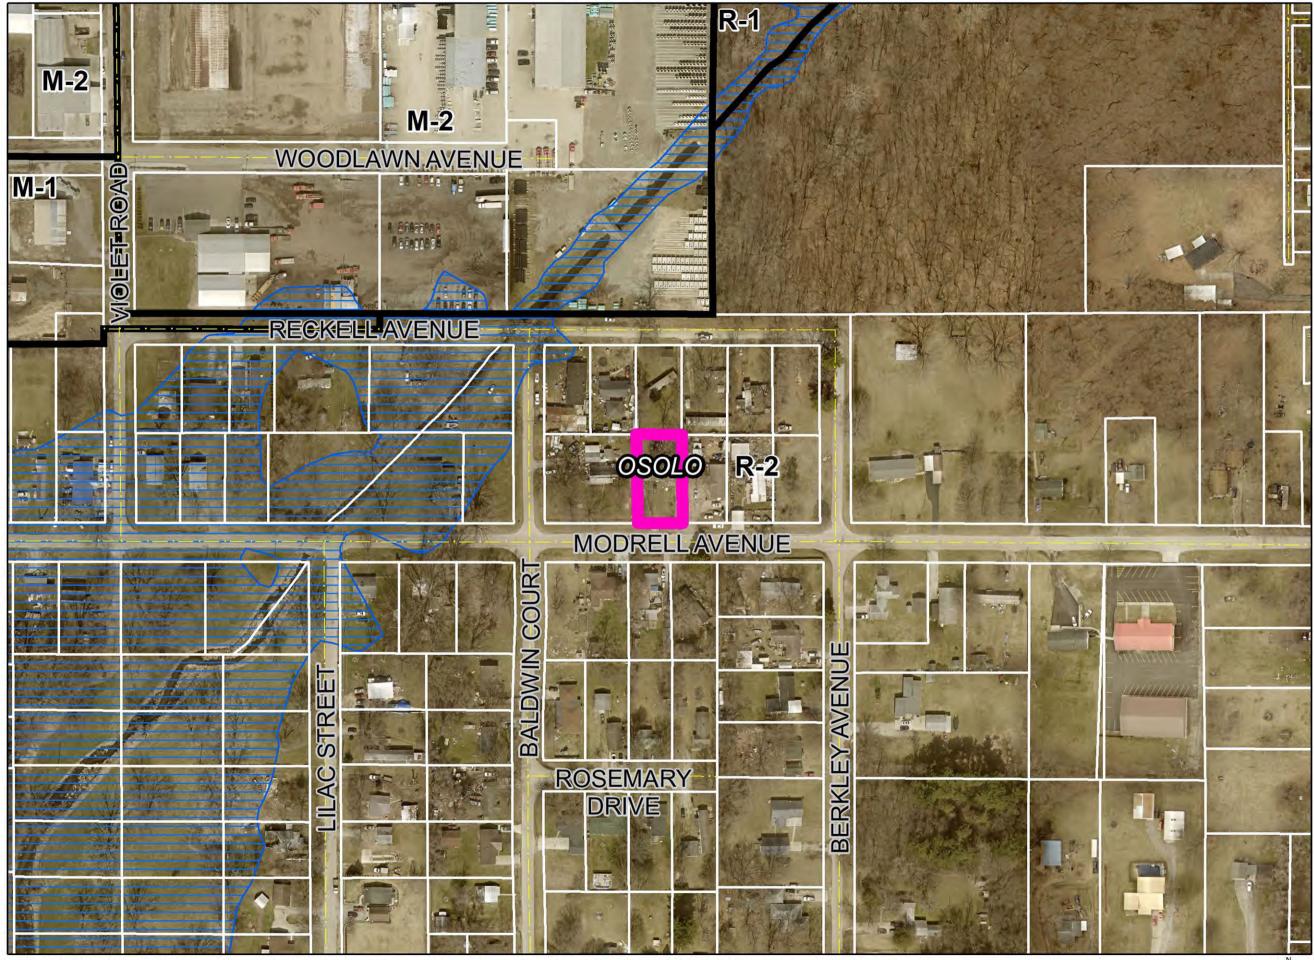

allow for the placement of mobile home within 300 ft. of a residence.

Location: North side of Modrell Avenue, 200 ft. East of Baldwin Ct., common address

of 25551 Modrell Ave. in Osolo Township, zoned R-2. SUP-0796-2024