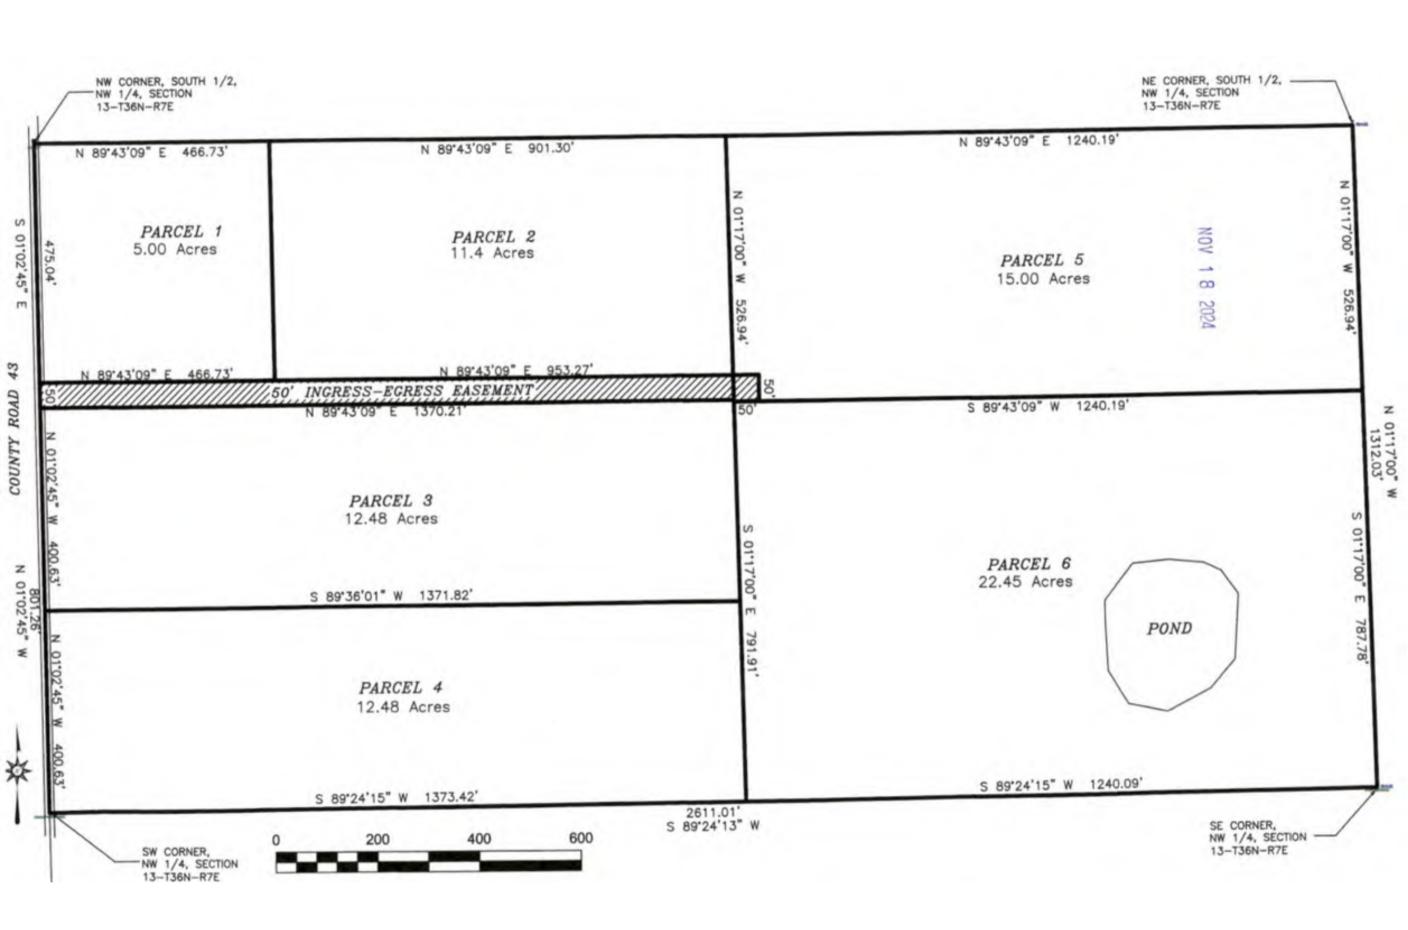

### Hearing Officer Staff Report

Prepared by the **Department of Planning and Development** 

Hearing Date: December 18, 2024

Transaction Number: DV-0840-2024.

*Parcel Number(s):* 20-12-13-100-002.000-007.

Existing Zoning: A-1.

**Petition:** For a Developmental Variance to allow for the construction of a residence on property with no road frontage served by an access easement on proposed parcels 2, 5 & 6.

Petitioner: George A. Smucker.

*Location:* East side of CR 43, 2,065 ft. south of CR 34, in Clinton Township.

#### Site Description:

- ➤ Physical Improvement(s) Barn (parcel 1).
- ➤ Proposed Improvement(s) Residences.
- > Existing Land Use Agricultural.
- ➤ Surrounding Land Use Residential, agricultural.

#### Staff finds that:

- 1. Approval of the request will not be injurious to public health, safety, morals, or general welfare. Easement access preserves public safety by avoiding a dense cluster of driveways.
- 2. Approval of the request will not cause substantial adverse effect on neighboring property. This is low-density development of large parcels (average of 13 acres each) in a low-density area, and single access will focus any new traffic away from existing development.
- 3. Strict application of the terms of the Development Ordinance would result in an unnecessary hardship in the use of the property. Division of a 76-acre tract into 6 large residential parcels does not necessitate new dedicated streets.

# Hearing Officer Staff Report (Continued)

Hearing Date: December 18, 2024

Staff recommends **APPROVAL** with the following condition(s) imposed:

- 1. A variance from the developmental standards of the Development Ordinance is void unless an Improvement Location Permit is issued within 180 calendar days from the date of the grant and construction work completed within 1 year from the date of the issuance of the building permit (where required).
- 2. The request is approved in accordance with the site plan submitted 11/18/2024 and as represented in the Developmental Variance application.
- 3. A subdivision is required.