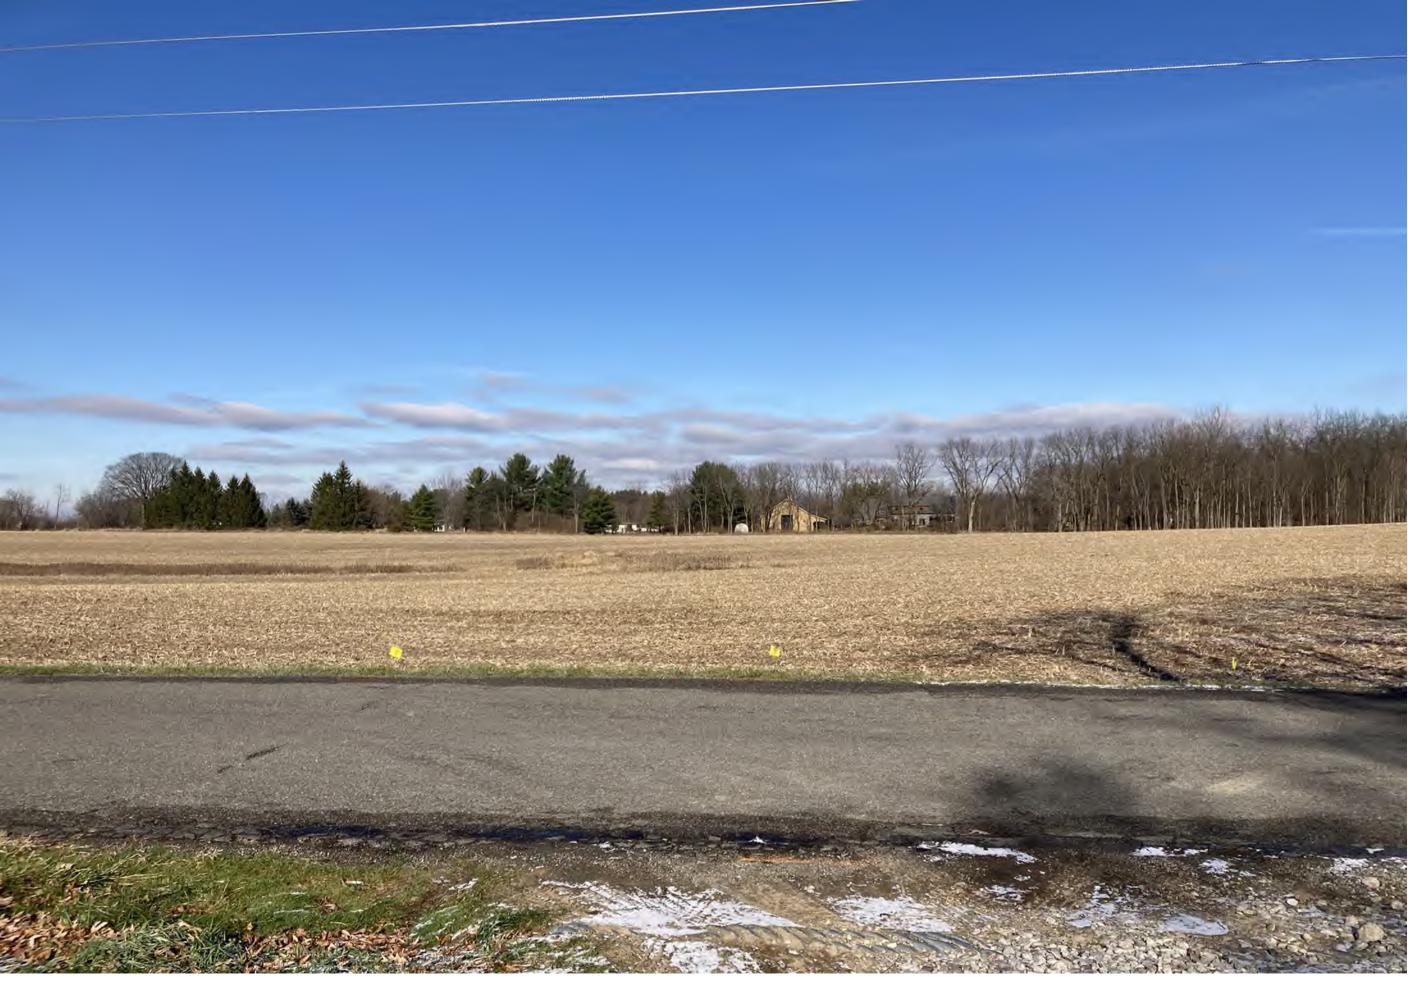

Location: South side of CR 126, 865 ft. east of SR 15, in Jefferson Township.

#### Site Description:

- ➤ Physical Improvement(s) None.
- ➤ Proposed Improvement(s) Residences.
- Existing Land Use Vacant.
- ➤ Surrounding Land Use Residential, agricultural.

Subject lots

Facing north down private access

Facing east across private access

Facing west at CR 126

Facing east at CR 126

Facing north