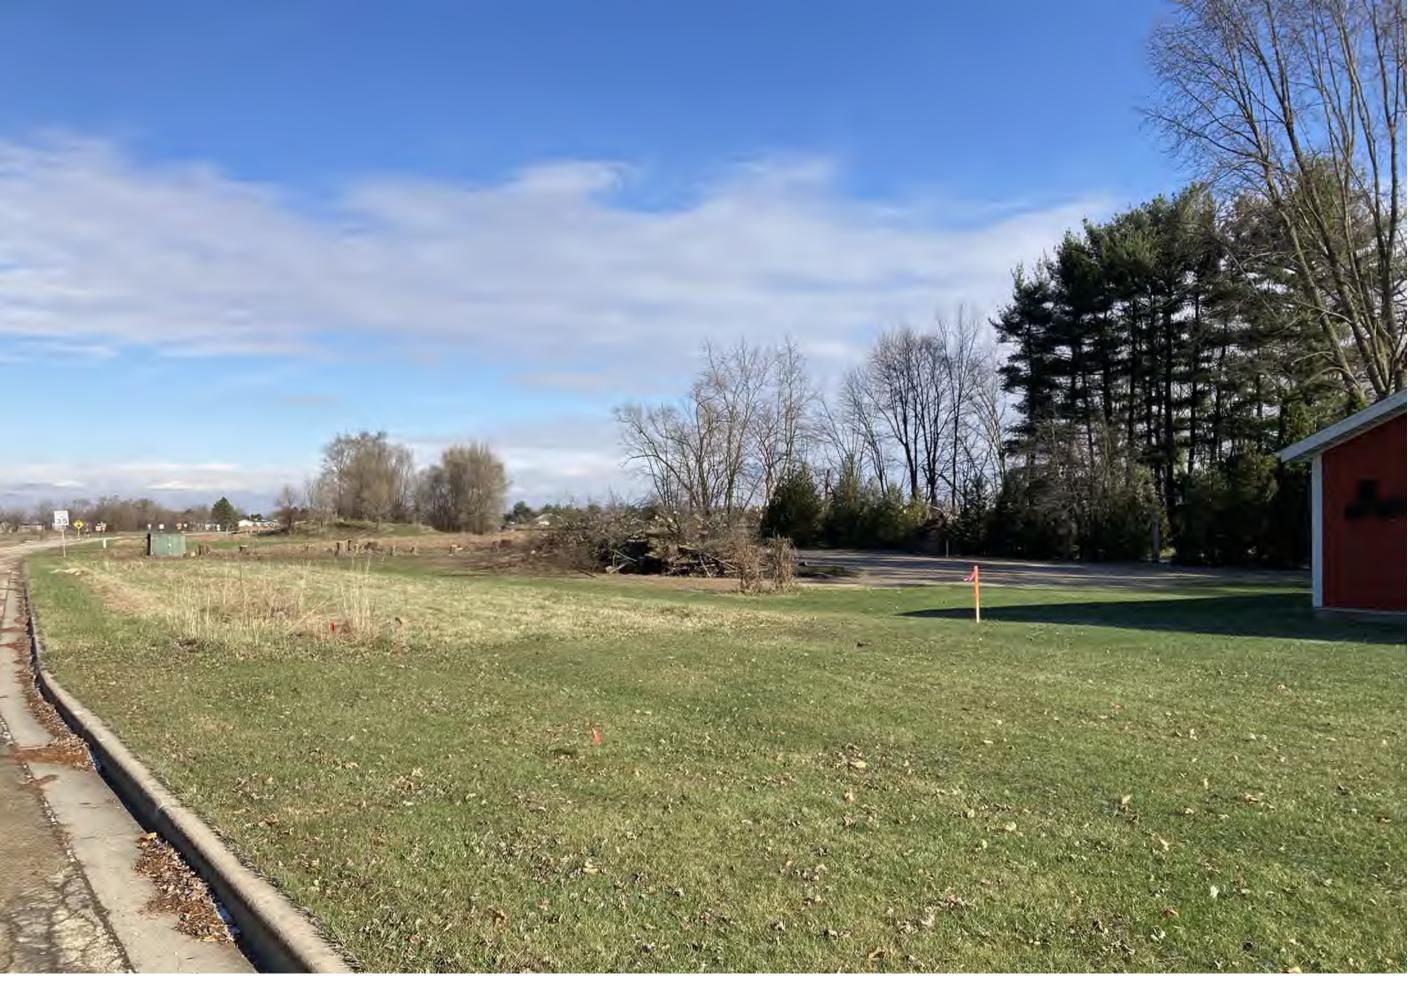

Existing Zoning: A-1.

**Petition:** For a 1,113 sq. ft. lot area Developmental Variance (Ordinance requires 20,000 sq. ft.) to allow for the construction of a residence on proposed lot 9B and for an 11 ft. Developmental Variance (Ordinance requires 75 ft.) to allow for an existing residence 64 ft. from the centerline of the right-of-way of CR 40 on proposed lot 9A.

Petitioner: Clinton Meade & Patricia G. Meade, as Co-Trustees of the Clinton & Patricia G. Meade Trust.

**Location:** Northeast corner of CR 40 & Regent St., 1,000 ft. south of Waterford Mills Pkwy., east of SR 15, in Elkhart Township.

Existing home

Facing east

Facing west

Facing south

North lot

Facing north