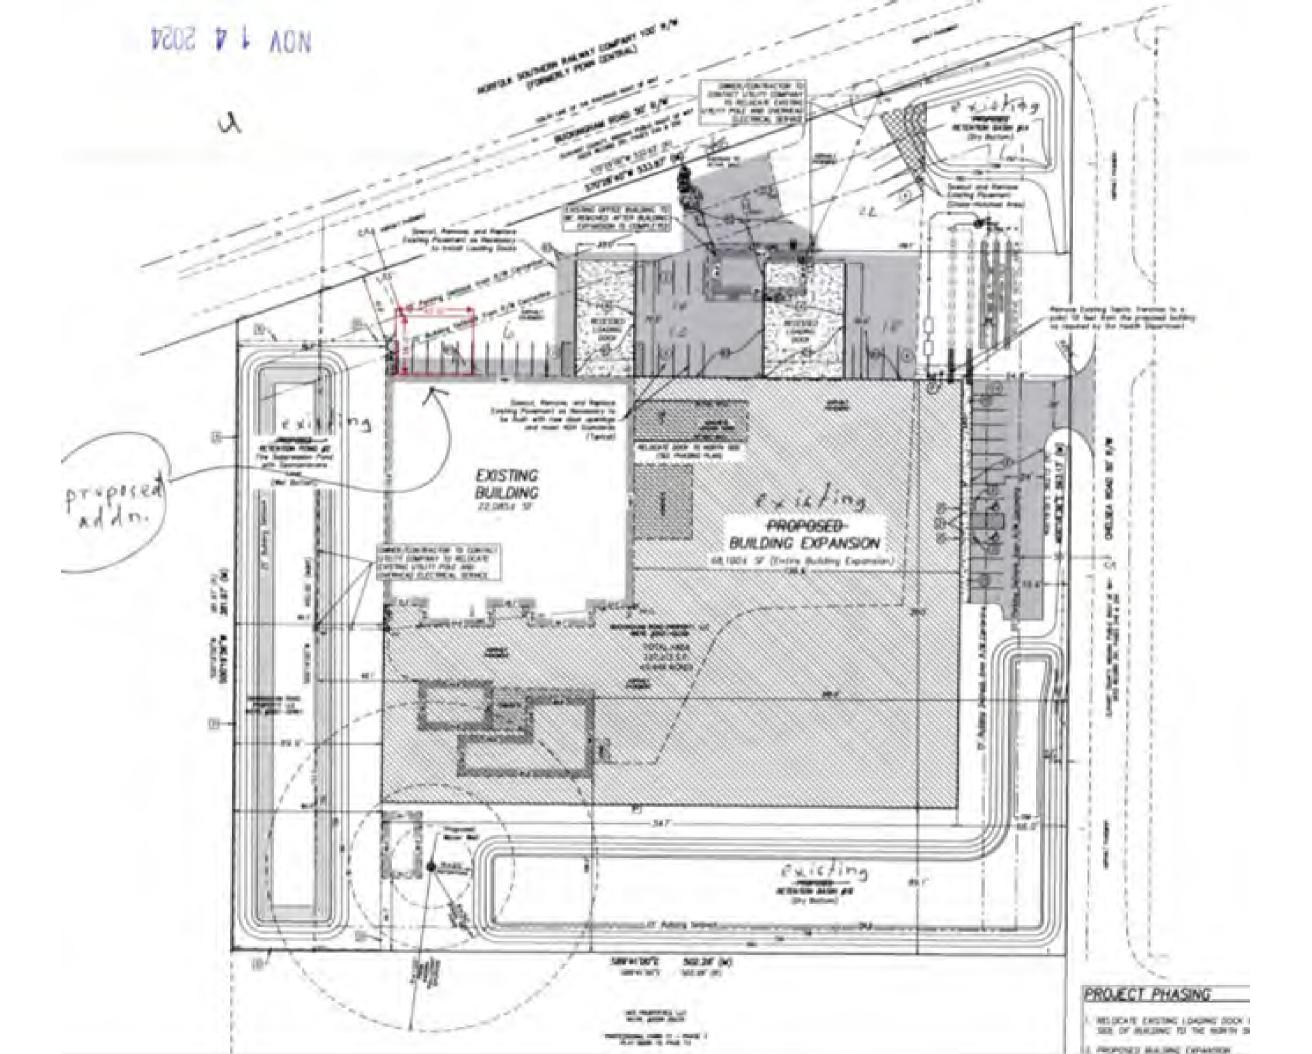

DV-0840-2024

D. Petitioner: Buckingham Road Property, LLC (Page 4)

Petition: for a 20 ft. Developmental Variance (Ordinance requires 75 ft.) to allow for

the construction of an addition to an existing commercial structure 55 ft. from the centerline of the right-of-way of Buckingham Rd. and for a 6 parking spaces Developmental Variance (Ordinance requires 42) to allow for 36

parking spaces.

Location: Southwest corner of Buckingham Rd. & Chelsea, common address of 21496

Buckingham Rd. in Washington Township, zoned M-2. DV-0830-2024

E. Petitioner: Elkhart County Park & Recreation Board (Page 5)

| Date: 11/18/2024 Meet                                                        | ting Data:                                                                                                  | oer 18, 2024 Appeals Public Hearing                                           | Transaction #:       | DV-0840-2024         |
|------------------------------------------------------------------------------|-------------------------------------------------------------------------------------------------------------|-------------------------------------------------------------------------------|----------------------|----------------------|
| Description: for a Developmental Variance served by an access easement       | e to allow for the construction of<br>t on proposed lots 2, 5 and 6                                         | a residence on property wi                                                    | ith no road frontage |                      |
| Advanced Land Surveying Of<br>Northern Indiana, Inc.<br>17120 County Road 46 | Authorized Agent Advanced Land Surveying Of Northern Indiana, Inc. 17120 County Road 46 New Paris, IN 46553 | Land Owner<br>George A. Smucker<br>1315 E Reynolds St<br>Goshen, IN 465284227 |                      |                      |
| Site Address: 00000 County Road 43<br>GOSHEN, IN 46526                       |                                                                                                             | Parcel Number:                                                                | 20-12                | 2-13-100-002.000-007 |
| Township: Clinton Location:                                                  |                                                                                                             |                                                                               |                      |                      |
| Subdivision:                                                                 |                                                                                                             | Lot #                                                                         |                      |                      |
| Lot Area: 76.85                                                              | Frontage: 1,321.00                                                                                          |                                                                               | Depth:               | 2,574.00             |
| Zoning: A-1                                                                  |                                                                                                             | NPO List:                                                                     |                      |                      |
| Present Use of Property: VACANT LA                                           | AND                                                                                                         |                                                                               |                      |                      |
| Legal Description:                                                           |                                                                                                             |                                                                               |                      |                      |
| Comments: PARCEL CREATED 3/1/196 PARCEL TO BE AUCTION                        | 62<br>IED/SPLIT INTO 6 PARCELS W                                                                            | VHICH WILL NEED TO                                                            | GO THRU SUBDIV       | VISION PROCESSES     |
| Applicant Signature:                                                         |                                                                                                             | Department Signatur                                                           | re:                  |                      |