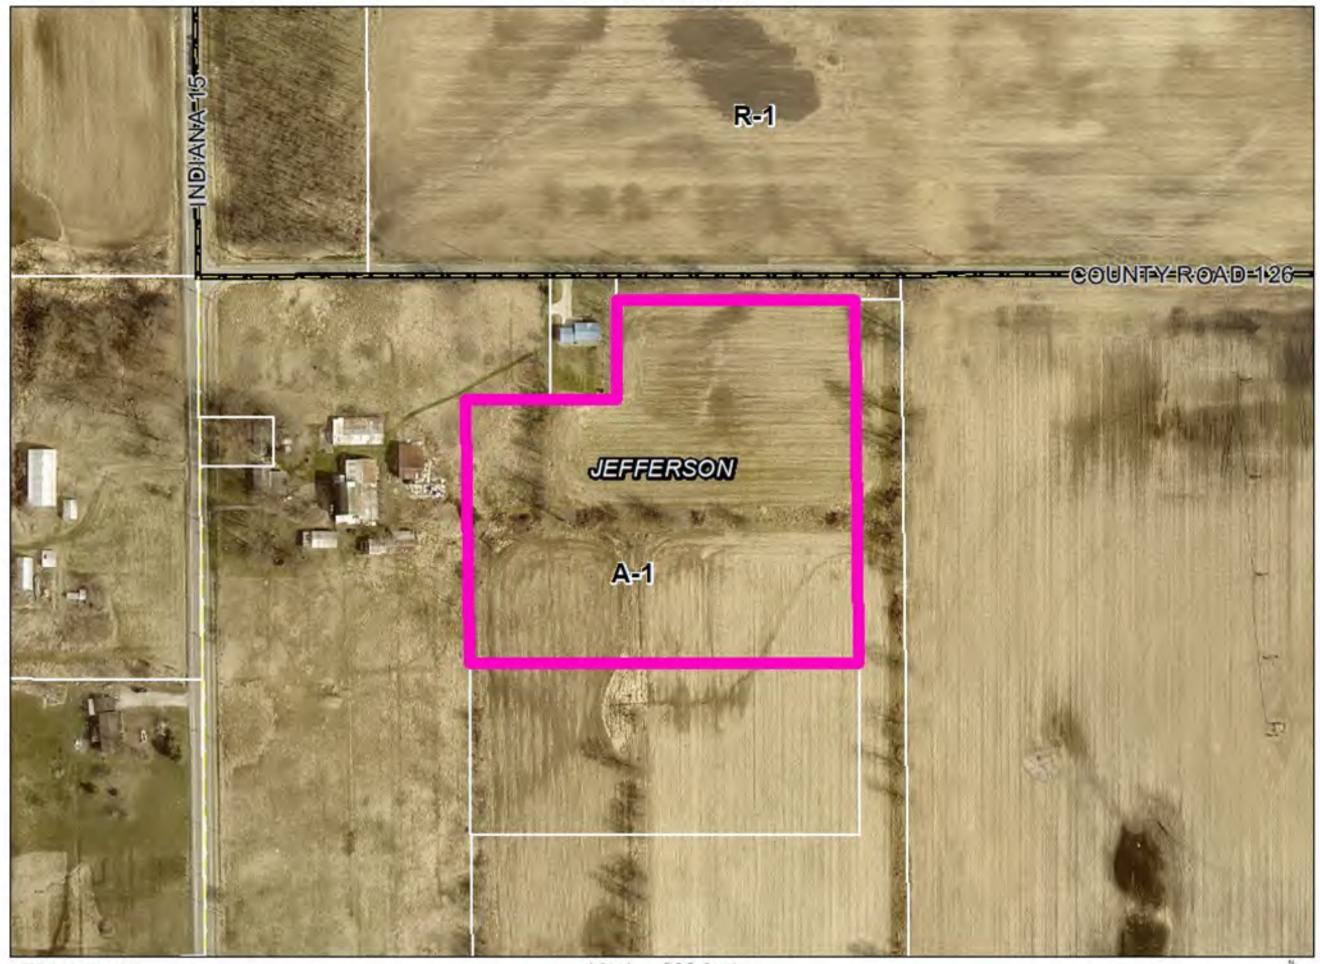

### Hearing Officer Staff Report

Prepared by the Department of Planning and Development

Hearing Date: December 18, 2024

Transaction Number: DV-0823-2024.

*Parcel Number(s):* Part of 20-07-34-300-022.000-019.

Existing Zoning: A-1.

**Petition:** For a Developmental Variance to allow for the construction of a residence on property with no road frontage served by an access easement on proposed lots 1-B & 1-C.

**Petitioner:** The Miller Family Revocable Living Trust.

Location: South side of CR 126, 865 ft. east of SR 15, in Jefferson Township.

#### Site Description:

- ➤ Physical Improvement(s) None.
- ➤ Proposed Improvement(s) Residences.
- Existing Land Use Vacant.
- ➤ Surrounding Land Use Residential, agricultural.