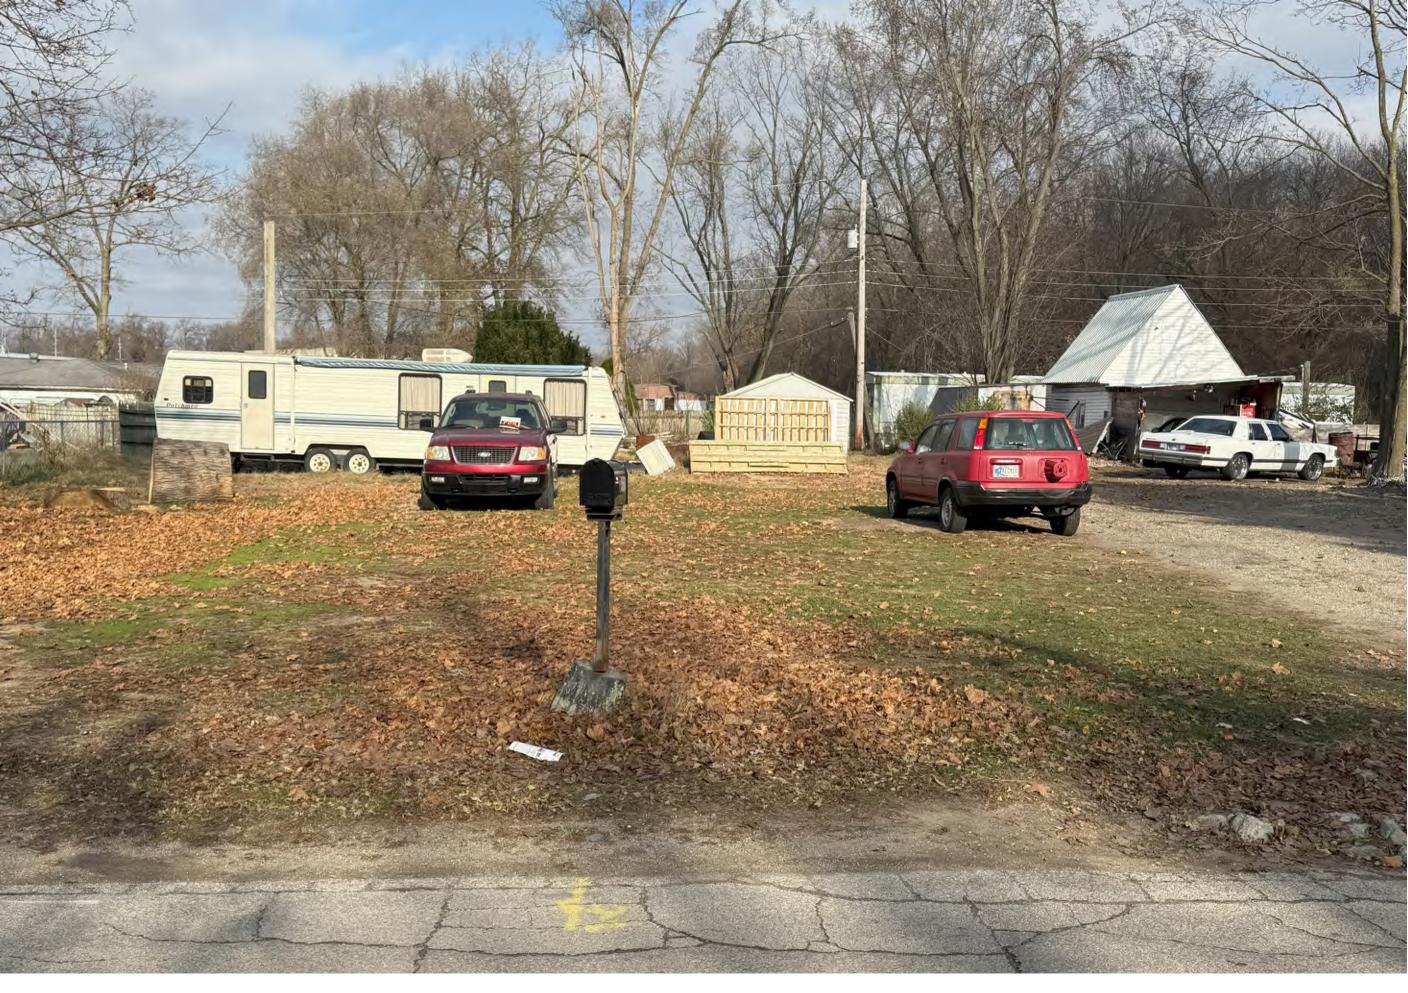

allow for the placement of mobile home within 300 ft. of a residence.

Location: North side of Modrell Avenue, 200 ft. East of Baldwin Ct., common address

of 25551 Modrell Ave. in Osolo Township, zoned R-2. SUP-0796-2024