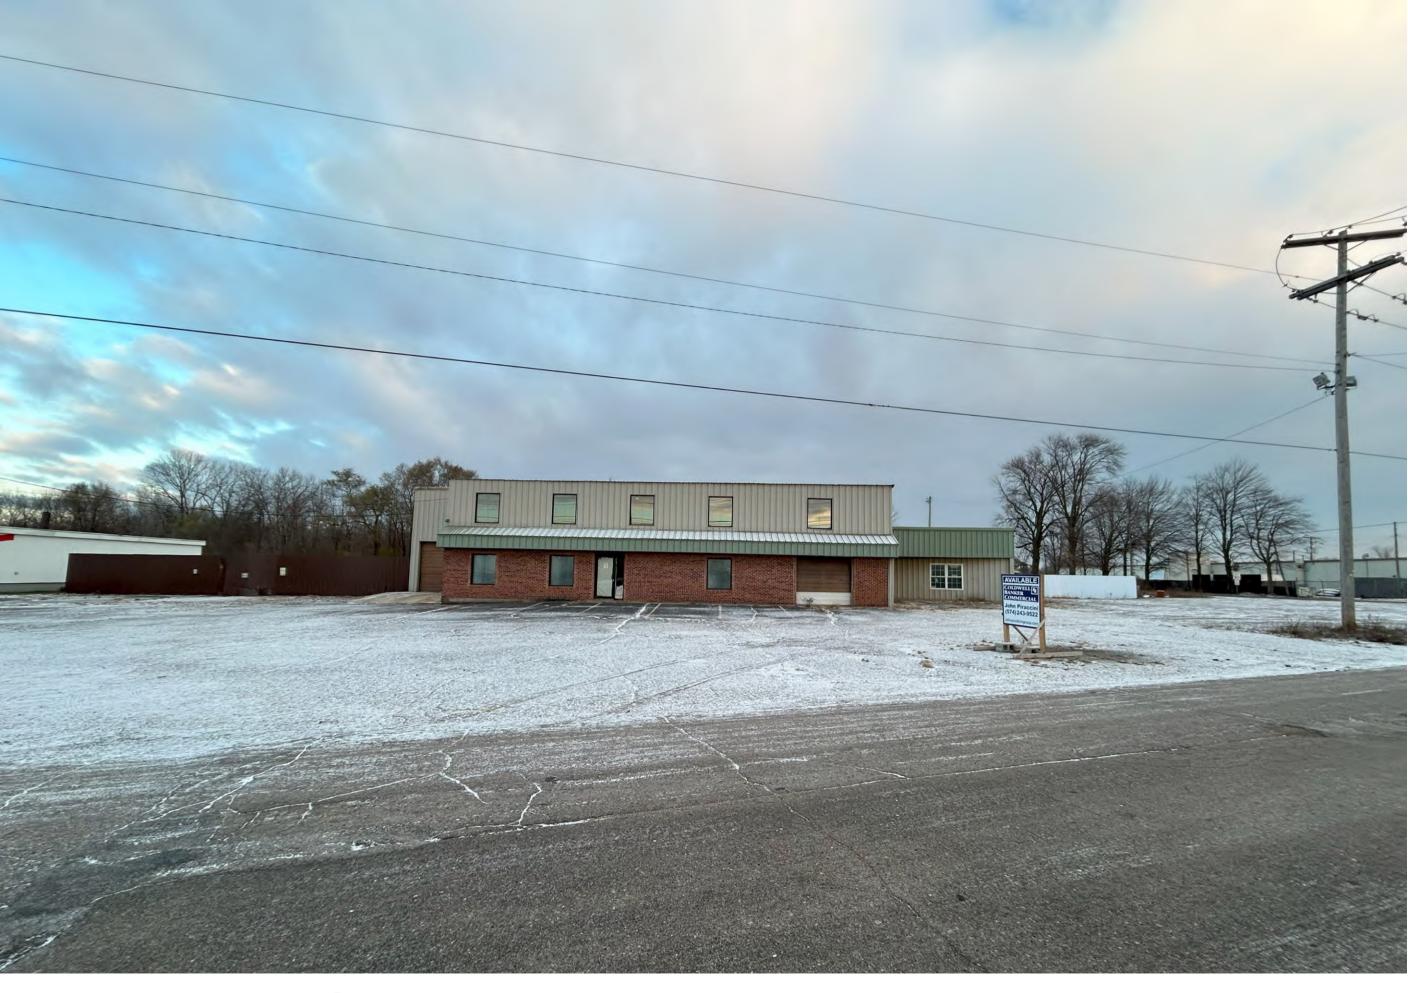

A-1. DV-0835-2024

F. Petitioner: Amerco Real Estate Company (Buyer) &

Brad Cronmiller & Dragos Prahoveanu, (Sellers) (Page 6)

Petition: for a 35 ft. Developmental Variance (Ordinance requires 75 ft.) to allow for

the construction of a commercial building 40 ft. from the centerline of CR 3, for a 27 ft. Developmental Variance (Ordinance requires 75 ft.) to allow for the construction of commercial buildings 48 ft. from the centerline of LaRue St., for a 46 ft. Developmental Variance (Ordinance requires 120 ft.) to allow for the construction of commercial buildings 74 ft. from the centerline of Old US 33, and for a 15 ft. Developmental Variance (Ordinance requires 25 ft.) to allow for the construction of a commercial building 10 ft. from the West side

property line.

Location: Northwest corner of Old US 33 & CR 3, in Baugo Township, common address

of 29031 Old US 33 in Baugo Township, zoned M-2. DV-0844-2024

MOBILE HOME SPECIAL USE/DEVELOPMENTAL VARIANCES