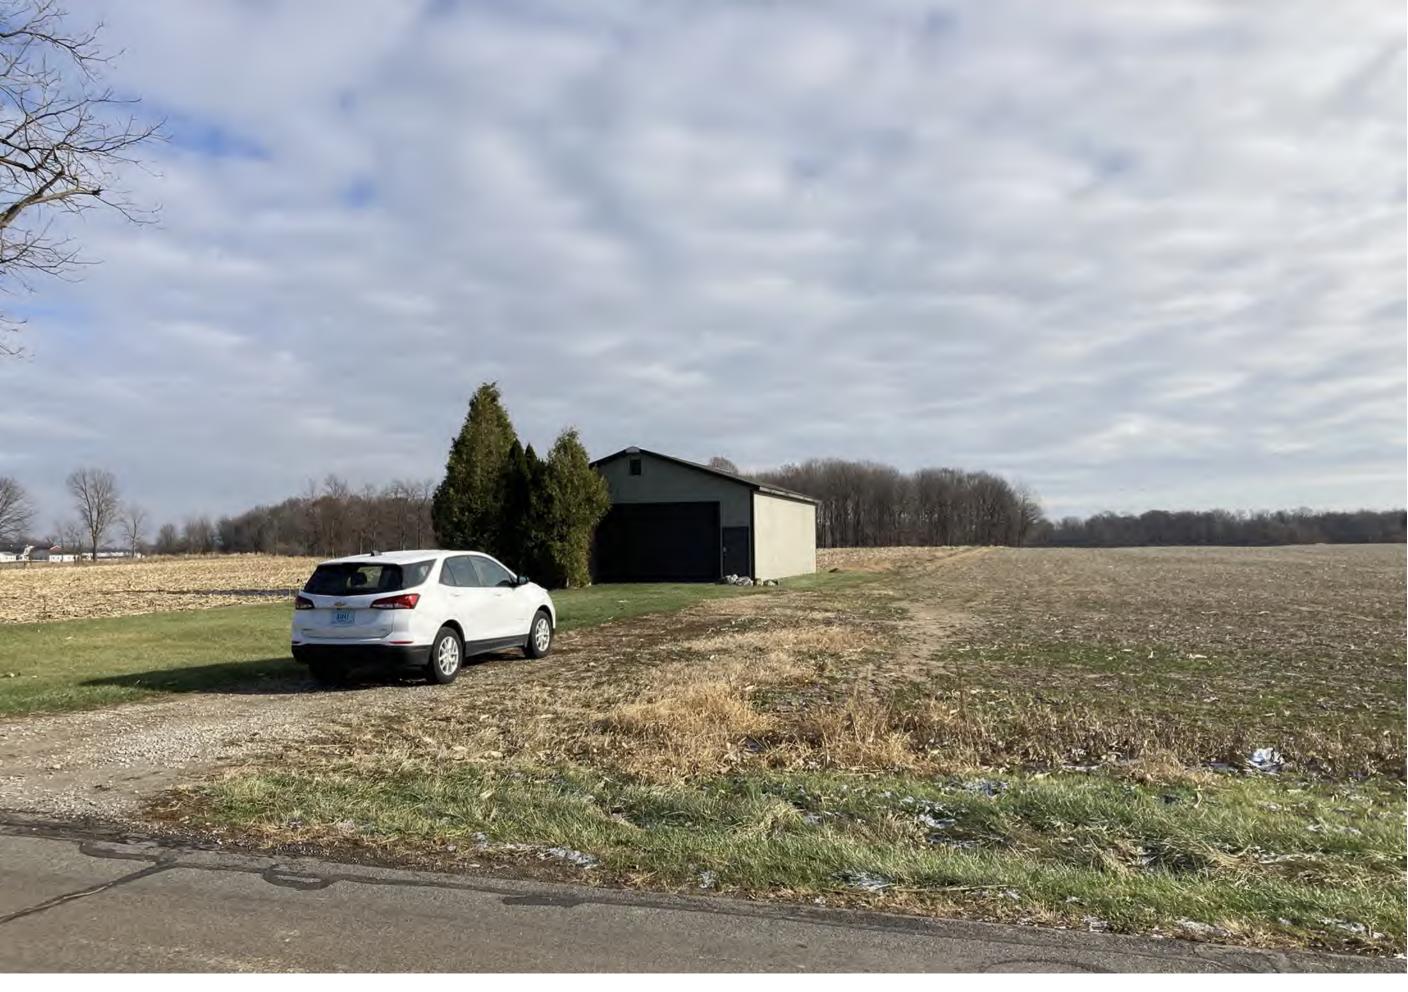

Subject lots

Facing north down private access

Facing east across private access

Facing west at CR 126

Facing east at CR 126

Facing north

Location: South side of CR 126, 865 ft. east of SR 15, in Jefferson Township.

#### Site Description:

- ➤ Physical Improvement(s) None.
- ➤ Proposed Improvement(s) Residences.
- Existing Land Use Vacant.
- ➤ Surrounding Land Use Residential, agricultural.