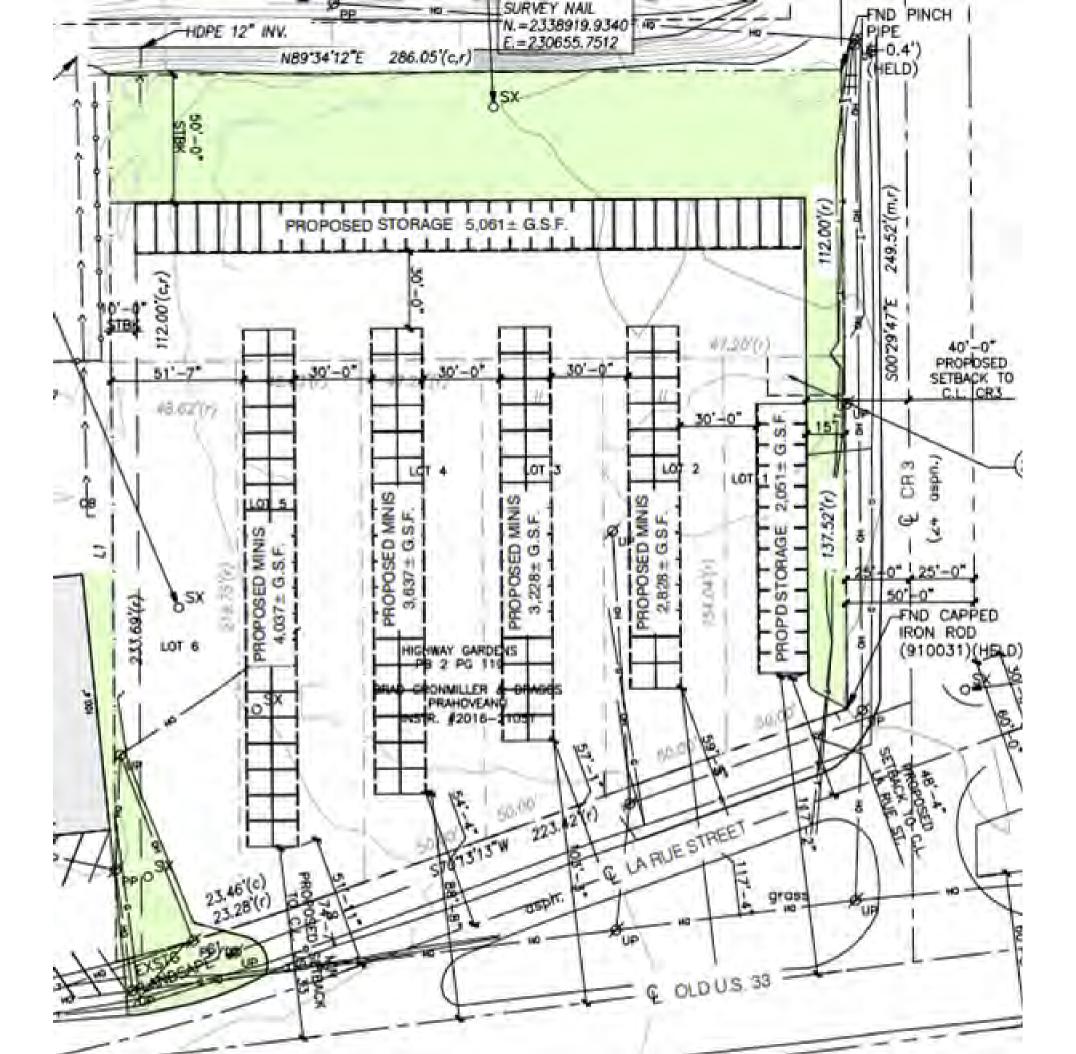

A-1. DV-0835-2024

F. Petitioner: Amerco Real Estate Company (Buyer) &

Brad Cronmiller & Dragos Prahoveanu, (Sellers) (Page 6)

Petition: for a 35 ft. Developmental Variance (Ordinance requires 75 ft.) to allow for

the construction of a commercial building 40 ft. from the centerline of CR 3, for a 27 ft. Developmental Variance (Ordinance requires 75 ft.) to allow for the construction of commercial buildings 48 ft. from the centerline of LaRue St., for a 46 ft. Developmental Variance (Ordinance requires 120 ft.) to allow for the construction of commercial buildings 74 ft. from the centerline of Old US 33, and for a 15 ft. Developmental Variance (Ordinance requires 25 ft.) to allow for the construction of a commercial building 10 ft. from the West side

property line.

Location: Northwest corner of Old US 33 & CR 3, in Baugo Township, common address

of 29031 Old US 33 in Baugo Township, zoned M-2. DV-0844-2024

MOBILE HOME SPECIAL USE/DEVELOPMENTAL VARIANCES