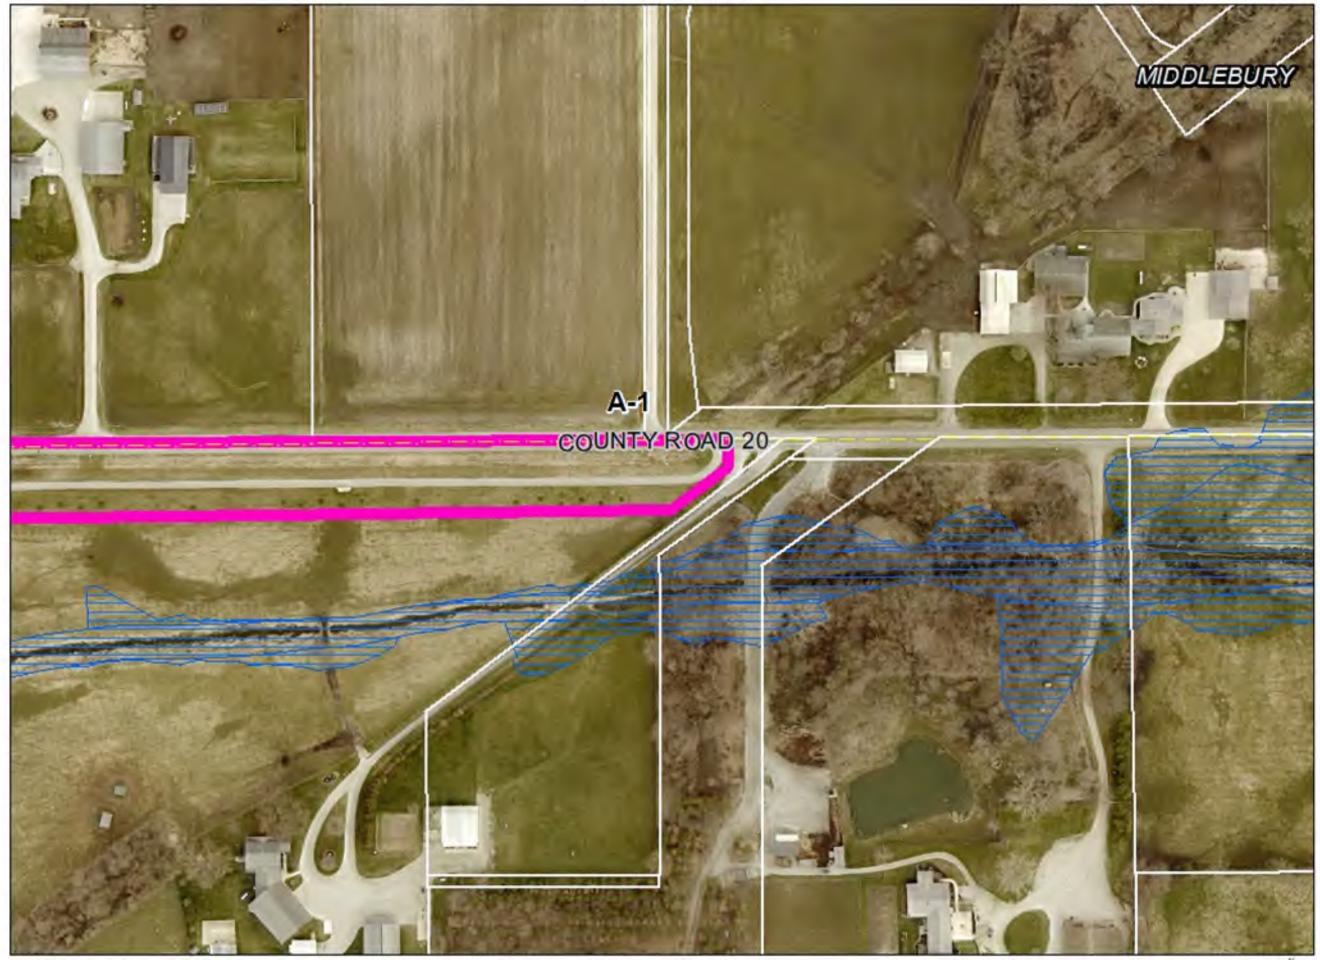

Petition: for a 2 ft. Developmental Variance (Ordinance allows 4 ft.) to allow for a

monument sign that is 6 ft. in height.

Location: South side of CR 20, 2,480 ft. East of CR 33, in Middlebury Township, zoned

A-1. DV-0835-2024

F. Petitioner: Amerco Real Estate Company (Buyer) &

Brad Cronmiller & Dragos Prahoveanu, (Sellers) (Page 6)

Petition: for a 35 ft. Developmental Variance (Ordinance requires 75 ft.) to allow for