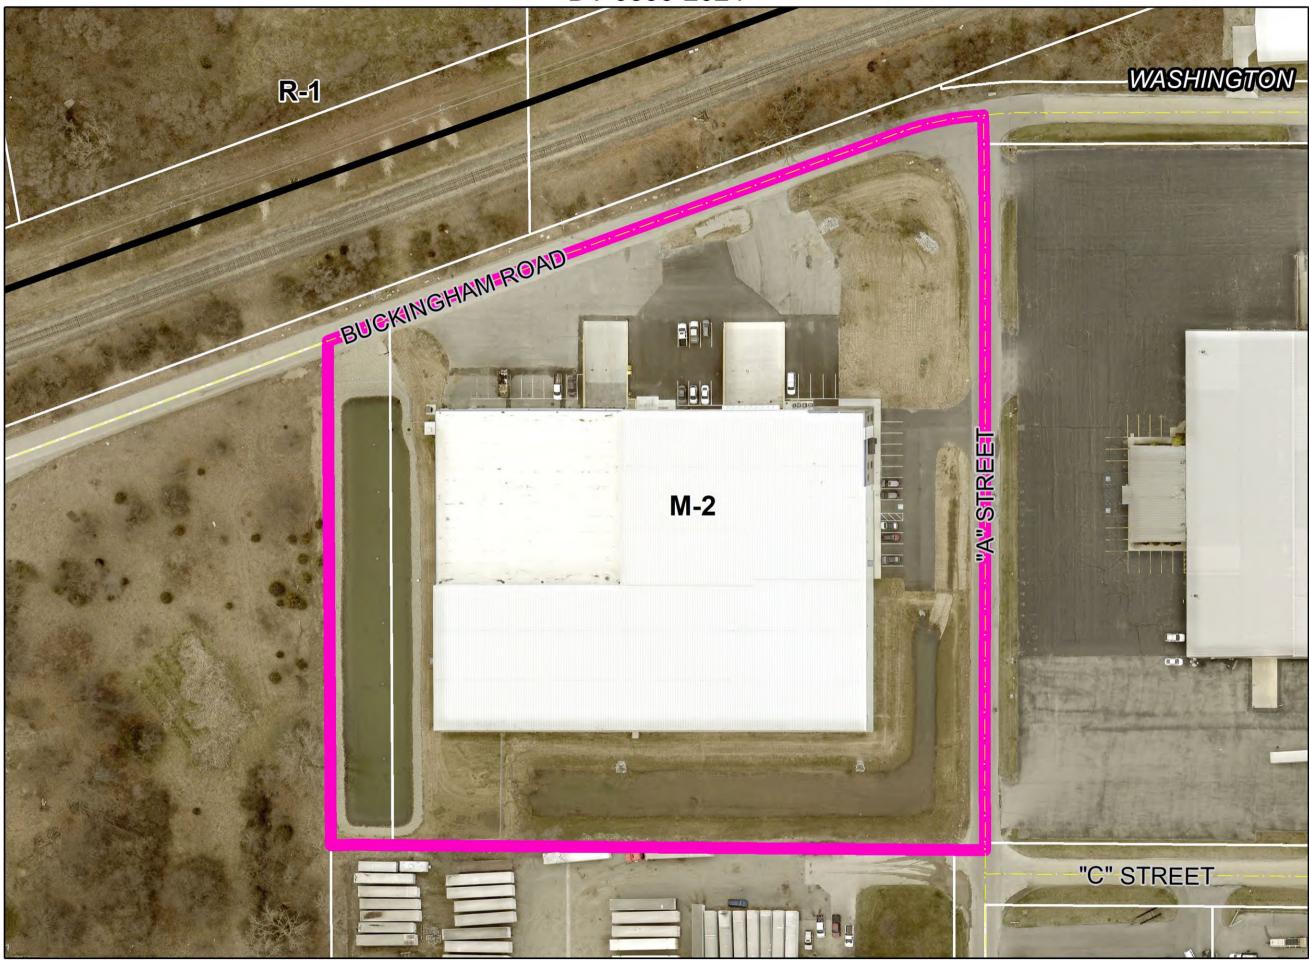

DV-0840-2024

D. Petitioner: Buckingham Road Property, LLC (Page 4)

Petition: for a 20 ft. Developmental Variance (Ordinance requires 75 ft.) to allow for

the construction of an addition to an existing commercial structure 55 ft. from the centerline of the right-of-way of Buckingham Rd. and for a 6 parking spaces Developmental Variance (Ordinance requires 42) to allow for 36

parking spaces.

Location: Southwest corner of Buckingham Rd. & Chelsea, common address of 21496

Buckingham Rd. in Washington Township, zoned M-2. DV-0830-2024

E. Petitioner: Elkhart County Park & Recreation Board (Page 5)