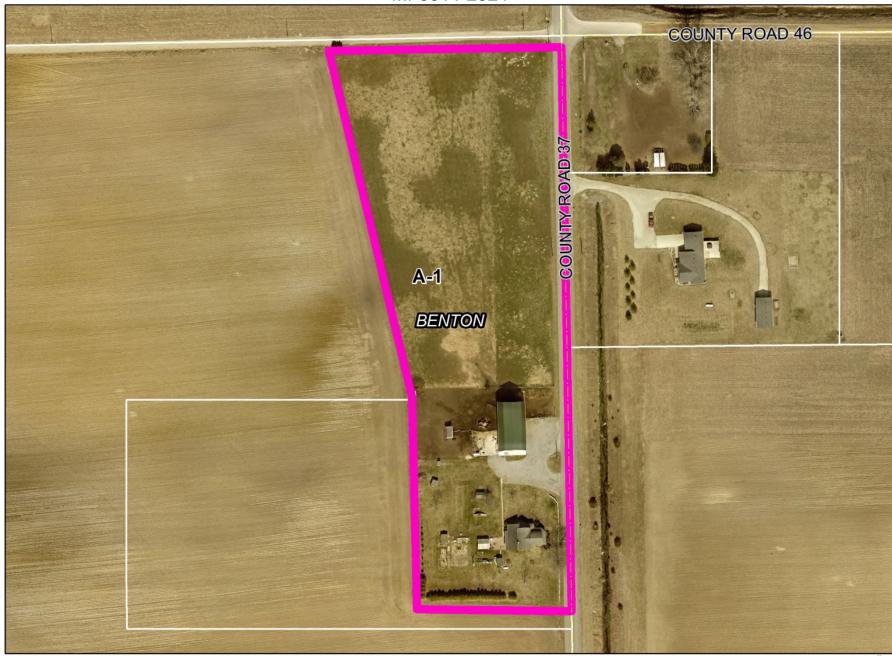

Hearing Date: March 14, 2024

Transaction Number: MI-0014-2024.

*Parcel Number(s):* 20-16-09-400-011.000-003.

Existing Zoning: A-1.

**Petition:** for primary approval of a 1-lot minor subdivision to be known as MAST'S COUNTY ROAD

37 MINOR.

Petitioner: Ryan E. Mast & Jayne Mast, Husband & Wife, represented by B. Doriot & Associates, Inc. .

Location: west side of CR 37, 420 ft. south of CR 46, in Benton Township.

*Site Description:* Proposed Lot 1 is 3.97 acres and irregular in shape. There is an existing house and barn with a few existing accessory structures and one proposed accessory structure.

|                        | Application for a Minor or Major Subdivision                         |
|------------------------|----------------------------------------------------------------------|
| Subdivision name:      | MAST'S COUNTY ROAD 37 MINOR                                          |
| Approval:              | ☑ Primary ☐ Secondary Lots: 1 Type: ☑ Minor ☐ Major                  |
| Jurisdiction:          | ☑ Unincorporated □ Bristol □ Middlebury □ Millersburg □ Wakarusa     |
| Location:              | N S E W corner Tage end of CR 37 ,                                   |
|                        | 16.5 ft. N S E W of CR 46                                            |
| Site address:          | 68637 COUNTY ROAD 37, MILLERSBURG, IN 46543                          |
| Parcel numbers:        | 20-16-09-400-011.000-003                                             |
|                        | Dert of                                                              |
|                        | □ Part of                                                            |
| •                      | □ Part of                                                            |
| Proposed land use:     | ☐ Agricultural ☑ Residential ☐ Commercial ☐ Manufacturing            |
|                        | ☐ Mixed use:                                                         |
|                        | ☐ Other:                                                             |
|                        |                                                                      |
| Current landowne       |                                                                      |
| Name: MAST R           |                                                                      |
|                        | OUNTY ROAD 37, MILLERSBURG, IN 46543                                 |
| Phone: <u>574-642-</u> | 3090 Email:                                                          |
| Other party 1          | ☐ Other current landowner ☑ Surveyor, engineer, or agent ☐ Developer |
|                        | & Associates State license no.: 890028                               |
|                        | 456, New Paris, IN 46553                                             |
|                        | 3483 Email: doriotsurveyjobs@gmail.com                               |
|                        |                                                                      |
| Other party 2          | ☐ Other current landowner ☐ Surveyor, engineer, or agent ☐ Developer |
| Name:                  | State license no.:                                                   |
| Address:               |                                                                      |
| Phone:                 | Email:                                                               |
|                        |                                                                      |
|                        | ☐ Other current landowner ☐ Surveyor, engineer, or agent ☐ Developer |
|                        | State license no.:                                                   |
|                        |                                                                      |
| Phone:                 | Email:                                                               |
| Signature of curr      | ent landowner or agent:                                              |
| _                      | CITE I MILLOWING, OF AGENCY                                          |
|                        |                                                                      |
| -                      |                                                                      |