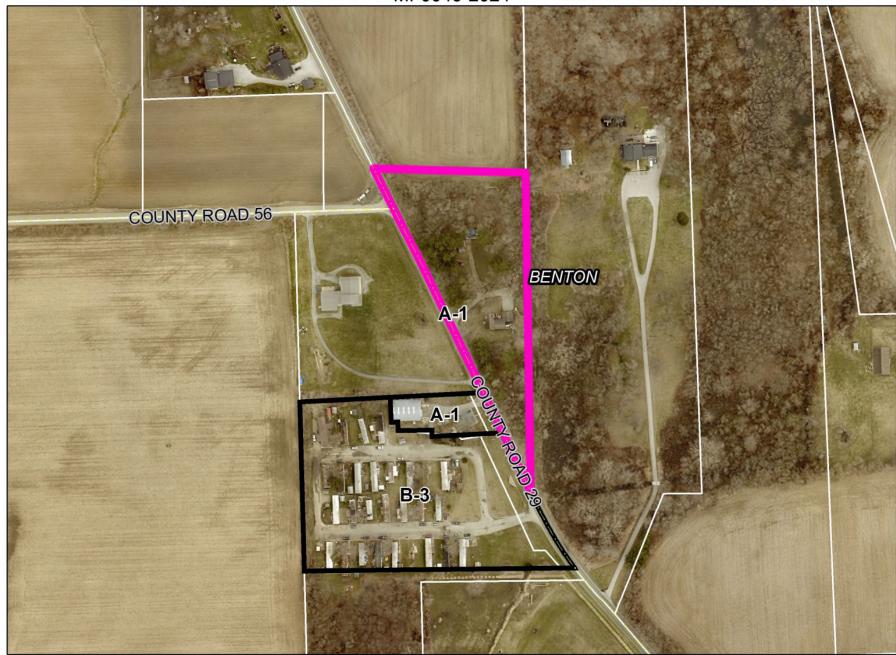

Petition: for primary approval of a 1-lot minor subdivision to be known as *NDBC* 

MINOR SUBDIVISION.

east side of CR 29, 320 ft. south of CR 56, common address of 72784 CR 29 Location:

in Benton Township. (MI-0046-2024)