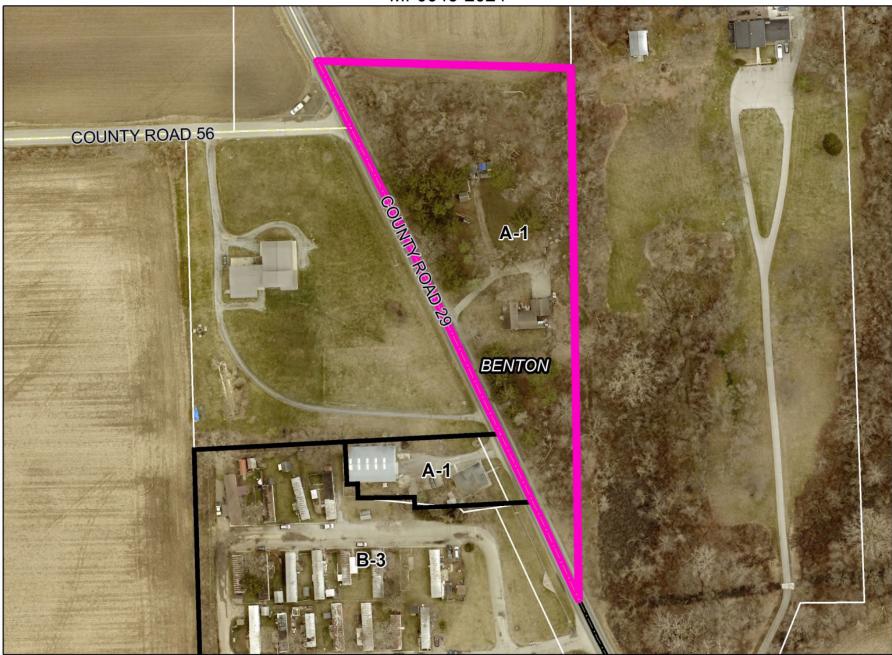

Petition: for primary approval of a 1-lot minor subdivision to be known as *NDBC* 

MINOR SUBDIVISION.

east side of CR 29, 320 ft. south of CR 56, common address of 72784 CR 29 Location:

in Benton Township. (MI-0046-2024)