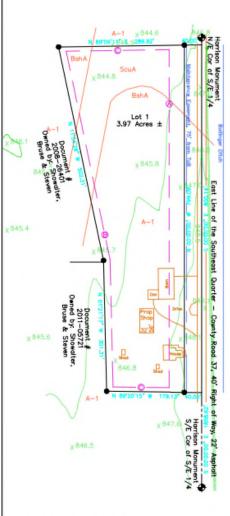

### MAST'S COUNTY ROAD 37 MINOR

A 1 Lot Minor Subdivision in the Southeast Quarter of Section 9, Township 35 North, Range 7 East, 2nd Principal Meridian, Benton Township, Elkhart County, Indiana.

#### DESCRIPTION - Document #2015-03172

A part of the Southeast Quarter of Section 9, Township 35 North, Range 7 East, Second Principal Meridian, Benton Township, Elkhart County, Indiana, more particularly described as follows:

Commencing at a Harrison Section Corner Monument at the Northeast Corner of the Southeast Quarter of Section 9: thence South 0 degrees 00 minutes 00 seconds East (record bearing Deed 2000-31742) along the East line of said Southeast Quarter of Section 9, a distance of 16.50 feet to a mag nail with brass washer (DORIOT 890028) at the POINT OF BEGINNING of this description; thence continuing South 0 degrees 00 minutes 00 seconds East along said East line of said Southeast Quarter of Section 9, a distance of 800.14 feet to a mag nail with brass washer (DORIOT 890028); thence North 89 degrees 20 minutes 15 seconds West, a distance of 219.13 feet to an iron rebar with cap (DORIOT 890028); thence North 1 degree 21 minutes 17 seconds West, a distance of 301.31 feet to an iron rebar with cap (DORIOT 890028); thence North 11 degrees 54 minutes 28 seconds West, a distance of 502.31 feet to an iron rebar with cap (DORIOT 890028) being 16.50 feet South of the North line of said Southeast Quarter of Section 9; thence North 89 degrees 09 minutes 11 seconds East, 16.50' South of and parallel to the North line of said Southeast Quarter of Section 9, a distance of 329.92 feet to the POINT OF BEGINNING; said described tract containing 4.70 acres, more or less. The above described tract is subject to a perpetual Deed Restriction from using said tract for any confined or intense animal agriculture such as but not limited to broiler house, confined hog house, dairy, or stock yard. This does not limit the keeping of animals for normal light agriculture practice. The tract is also subject to an encroachment of irrigation water over spray and the possibility of irrigation equipment overhang. Subject to all other easements, restrictions, right of ways, private tiles and legal drains of record.