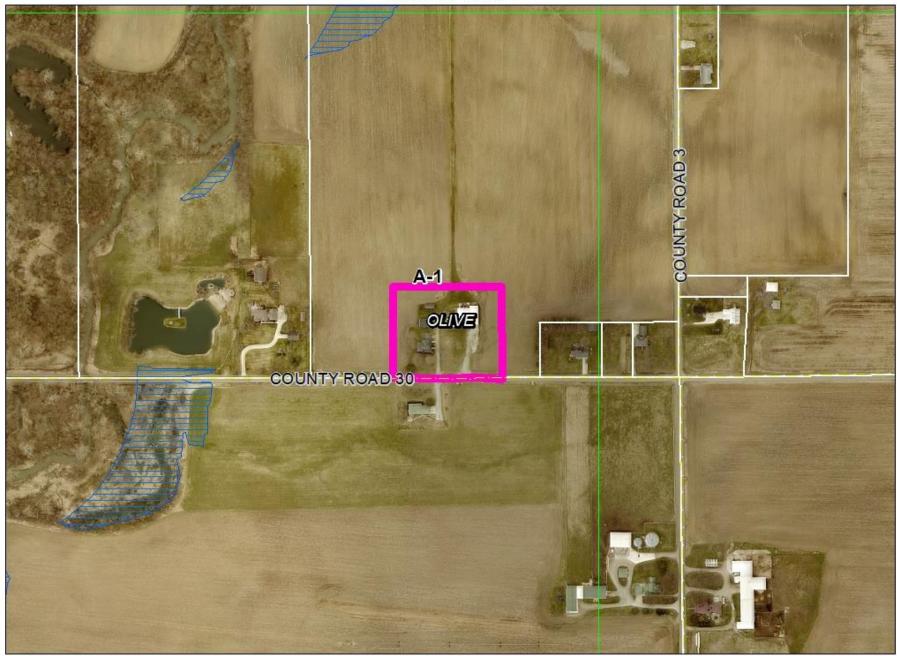

& Lavonda R. Hartman Joint Revocable Trust

represented by Advanced Land Surveying of Northern Indiana, Inc.

Petition: for primary approval of a 1-lot minor subdivision to be known as **DARYL** &

SARAH MILLER MINOR.

north side of CR 30, 840 ft. west of CR 3, common address of 29167 CR 30 Location:

> in Olive Township. (MI-0047-2024)

E. Petitioner: Nathan & Denise Schroeder (page 5)

represented by Land and Boundary, LLC.