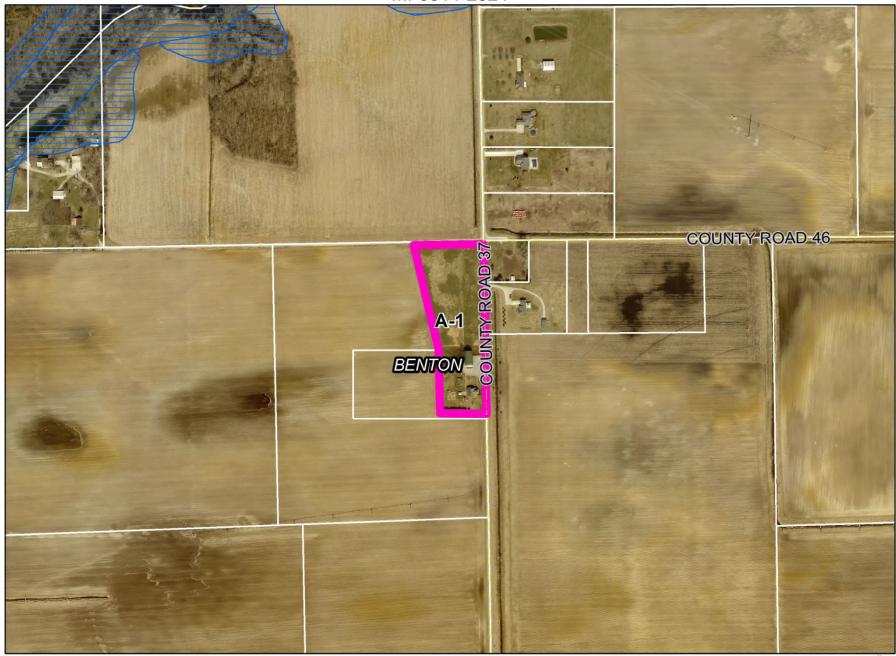

Hearing Date: March 14, 2024

Transaction Number: MI-0014-2024.

*Parcel Number(s):* 20-16-09-400-011.000-003.

Existing Zoning: A-1.

**Petition:** for primary approval of a 1-lot minor subdivision to be known as MAST'S COUNTY ROAD

37 MINOR.

Petitioner: Ryan E. Mast & Jayne Mast, Husband & Wife, represented by B. Doriot & Associates, Inc. .

Location: west side of CR 37, 420 ft. south of CR 46, in Benton Township.

*Site Description:* Proposed Lot 1 is 3.97 acres and irregular in shape. There is an existing house and barn with a few existing accessory structures and one proposed accessory structure.

|                        | Application for a Minor or Major Subdivision                         |
|------------------------|----------------------------------------------------------------------|
| Subdivision name:      | MAST'S COUNTY ROAD 37 MINOR                                          |
| Approval:              | ☑ Primary ☐ Secondary Lots: 1 Type: ☑ Minor ☐ Major                  |
| Jurisdiction:          | ☑ Unincorporated □ Bristol □ Middlebury □ Millersburg □ Wakarusa     |
| Location:              | N S E W corner Tage end of CR 37 ,                                   |
|                        | 16.5 ft. N S E W of CR 46                                            |
| Site address:          | 68637 COUNTY ROAD 37, MILLERSBURG, IN 46543                          |
| Parcel numbers:        | 20-16-09-400-011.000-003                                             |
|                        | Dert of                                                              |
|                        | □ Part of                                                            |
| •                      | □ Part of                                                            |
| Proposed land use:     | ☐ Agricultural ☑ Residential ☐ Commercial ☐ Manufacturing            |
|                        | ☐ Mixed use:                                                         |
|                        | ☐ Other:                                                             |
|                        |                                                                      |
| Current landowne       |                                                                      |
| Name: MAST R           |                                                                      |
|                        | OUNTY ROAD 37, MILLERSBURG, IN 46543                                 |
| Phone: <u>574-642-</u> | 3090 Email:                                                          |
| Other party 1          | ☐ Other current landowner ☑ Surveyor, engineer, or agent ☐ Developer |
|                        | & Associates State license no.: 890028                               |
|                        | 456, New Paris, IN 46553                                             |
|                        | 3483 Email: doriotsurveyjobs@gmail.com                               |
|                        |                                                                      |
| Other party 2          | ☐ Other current landowner ☐ Surveyor, engineer, or agent ☐ Developer |
| Name:                  | State license no.:                                                   |
| Address:               |                                                                      |
| Phone:                 | Email:                                                               |
|                        |                                                                      |
|                        | ☐ Other current landowner ☐ Surveyor, engineer, or agent ☐ Developer |
|                        | State license no.:                                                   |
|                        |                                                                      |
| Phone:                 | Email:                                                               |
| Signature of curr      | ent landowner or agent:                                              |
| _                      | CITE I MILLOWING, OF AGENCY                                          |
|                        |                                                                      |
| -                      |                                                                      |