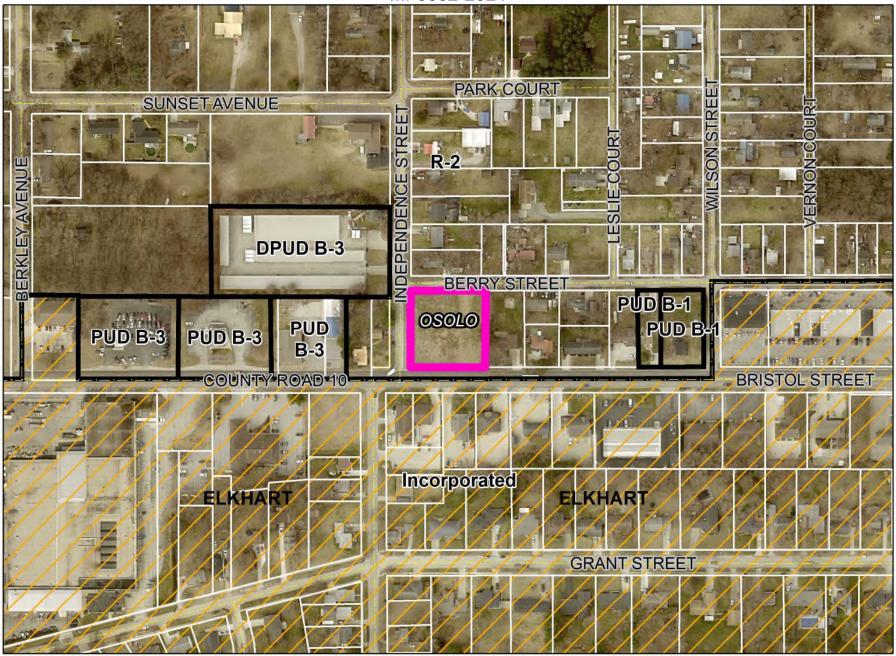

Prepared by the Department of Planning and Development

Hearing Date: March 14, 2024

Transaction Number: MI-0002-2024.

*Parcel Number(s):* 20-02-33-278-002.000-026.

Existing Zoning: R-2.

**Petition:** For primary approval of a 2-lot minor subdivision to be known as RODRIGUEZ INDEPENDENCE STREET MINOR SUBDIVISION.

**Petitioner:** Rodriguez Properties, represented by Wightman.

**Location:** Northeast corner of Independence St. & East Bristol St., in Osolo Township.

*Site Description:* This subdivision is in the southwest corner of an unrecorded subdivision known as Hasting's Park and will provide infill housing. Proposed lots 1 and 2 are both 0.35 acres, rectangular in shape, with proposed single-family residences. There will be no access to Bristol Street. A house in the southeast corner of the property was demolished in 2017.

# History and General Notes:

None.

*Staff Analysis:* The staff, after reviewing this petition with the assistance of the Elkhart County Technical Committee, finds that this primary approval request meets the requirements of the Subdivision Control Ordinance.