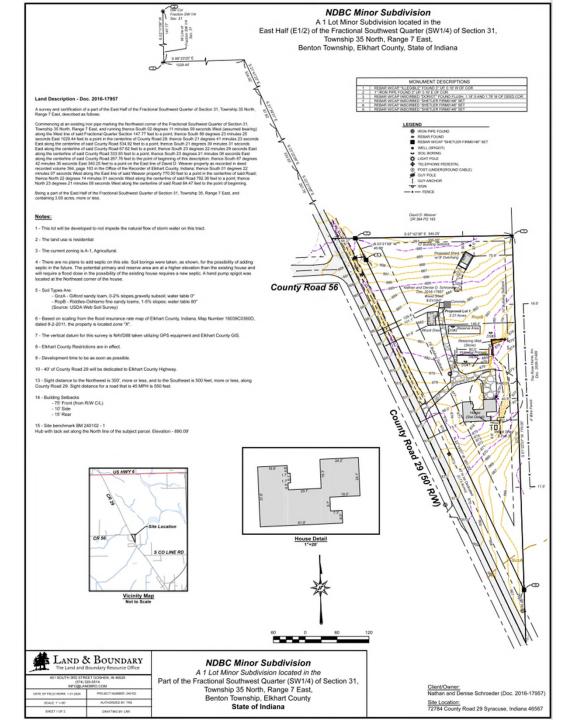

north side of CR 30, 840 ft. west of CR 3, common address of 29167 CR 30 Location:

> in Olive Township. (MI-0047-2024)

E. Petitioner: Nathan & Denise Schroeder (page 5)

represented by Land and Boundary, LLC.

Petition: for primary approval of a 1-lot minor subdivision to be known as *NDBC* 

MINOR SUBDIVISION.

east side of CR 29, 320 ft. south of CR 56, common address of 72784 CR 29 Location:

in Benton Township. (MI-0046-2024)