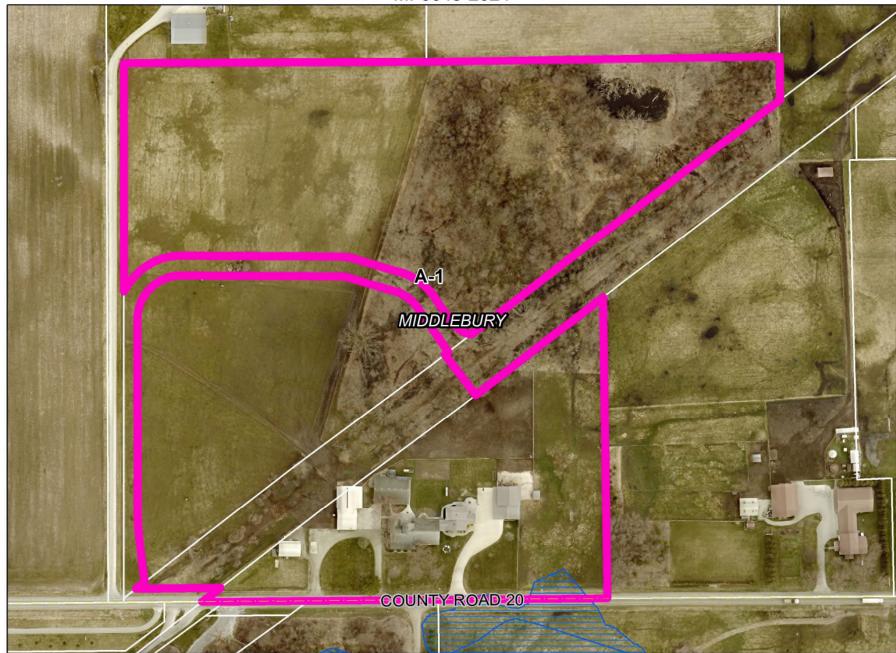

Hearing Date: March 14, 2024

Transaction Number: MI-0045-2024.

*Parcel Number(s):* 20-08-20-400-003.000-034, 20-08-20-400-023.000-034, 20-08-20-400-036.000-034.

Existing Zoning: A-1.

**Petition:** for primary approval of a 1-lot minor subdivision to be known as MILLER MINOR SUBDIVISION AT CR 20.

**Petitioner:** Melvin D. Miller & Carrie A. Miller, represented by Abonmarche Consultants.

**Location:** north side of CR 20, 1,905 ft. west of CR 35, in Middlebury Township.

*Site Description:* Proposed Lot 1 is 9.1 acres with an existing residence and multiple existing barns and accessory structures. The Pumpkinvine trail wraps around the north portion of the property.