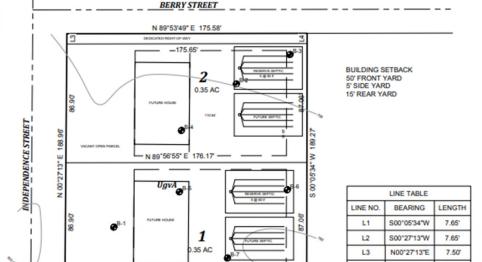

# RODRIGUEZ INDEPENDENCE STREET MINOR SUBDIVISION

A PART OF THE NORTHEAST QUARTER OF SECTION 33, TOWNSHIP 38 NORTH, RANGE 5 EAST, OSOLO TOWNSHIP, ELKHART COUNTY, INDIANA.

#### OWNER:

N00"06"11"W

N 90°00'00" W 1535.00"

7.50

RODRIGUEZ PROPERTIES, LLC 58975 COUNTY ROAD 9 ELKHART, INDIANA 46517

SOIL CLASSIFICATION UgvA: URBAN LAND-TYNER COMPLEX, 0 TO 1 PERCENT SLOPES, URBAN GROUP I