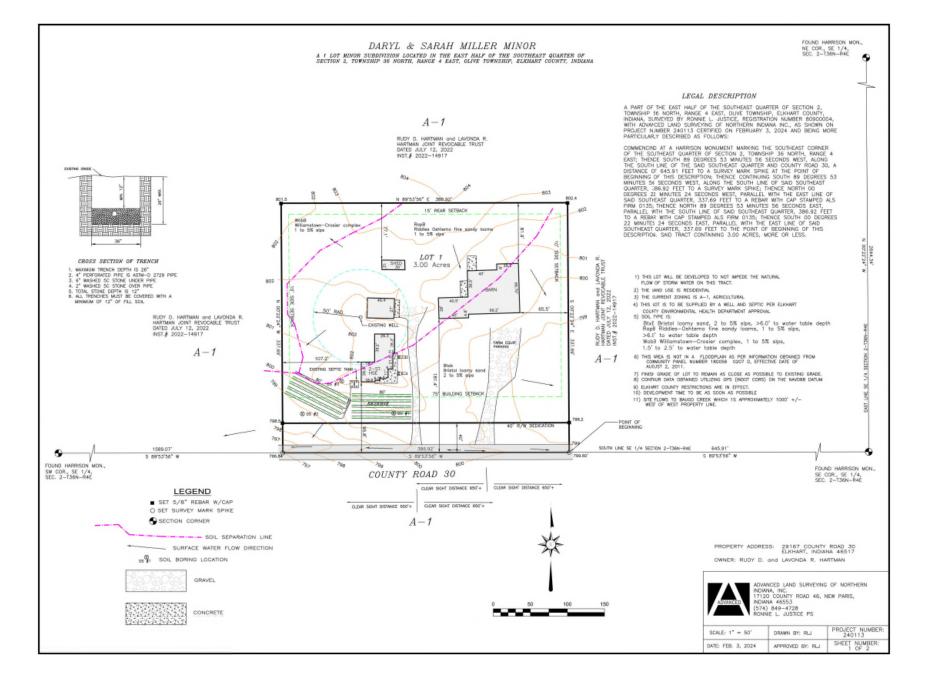

& Lavonda R. Hartman Joint Revocable Trust

represented by Advanced Land Surveying of Northern Indiana, Inc.

Petition: for primary approval of a 1-lot minor subdivision to be known as **DARYL** &

SARAH MILLER MINOR.

north side of CR 30, 840 ft. west of CR 3, common address of 29167 CR 30 Location:

> in Olive Township. (MI-0047-2024)

E. Petitioner: Nathan & Denise Schroeder (page 5)

represented by Land and Boundary, LLC.

### MAST'S COUNTY ROAD 37 MINOR

A 1 Lot Minor Subdivision in the Southeast Quarter of Section 9, Township 35 North, Range 7 East, 2nd Principal Meridian, Benton Township, Elkhart County, Indiana.