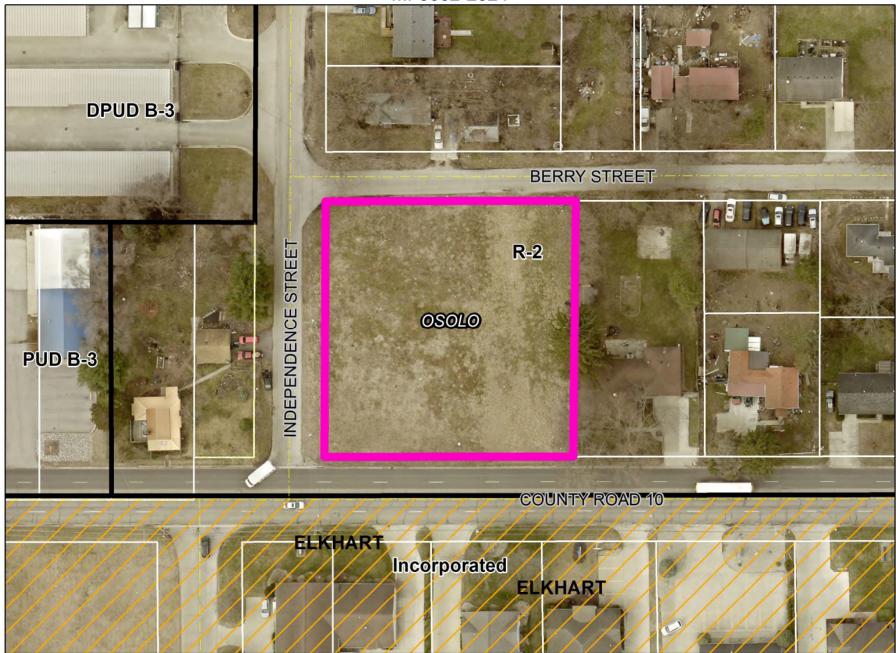

Prepared by the Department of Planning and Development

Hearing Date: March 14, 2024

Transaction Number: MI-0002-2024.

*Parcel Number(s):* 20-02-33-278-002.000-026.

Existing Zoning: R-2.

**Petition:** For primary approval of a 2-lot minor subdivision to be known as RODRIGUEZ INDEPENDENCE STREET MINOR SUBDIVISION.

**Petitioner:** Rodriguez Properties, represented by Wightman.

**Location:** Northeast corner of Independence St. & East Bristol St., in Osolo Township.

*Site Description:* This subdivision is in the southwest corner of an unrecorded subdivision known as Hasting's Park and will provide infill housing. Proposed lots 1 and 2 are both 0.35 acres, rectangular in shape, with proposed single-family residences. There will be no access to Bristol Street. A house in the southeast corner of the property was demolished in 2017.

# History and General Notes:

None.

*Staff Analysis:* The staff, after reviewing this petition with the assistance of the Elkhart County Technical Committee, finds that this primary approval request meets the requirements of the Subdivision Control Ordinance.