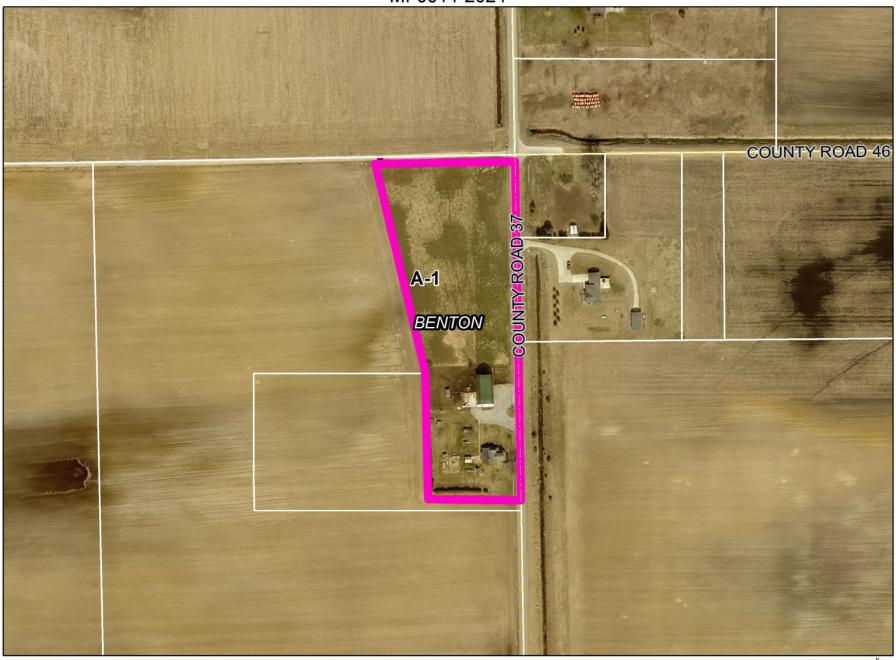

Hearing Date: March 14, 2024

Transaction Number: MI-0014-2024.

*Parcel Number(s):* 20-16-09-400-011.000-003.

Existing Zoning: A-1.

**Petition:** for primary approval of a 1-lot minor subdivision to be known as MAST'S COUNTY ROAD

37 MINOR.

Petitioner: Ryan E. Mast & Jayne Mast, Husband & Wife, represented by B. Doriot & Associates, Inc. .

Location: west side of CR 37, 420 ft. south of CR 46, in Benton Township.

*Site Description:* Proposed Lot 1 is 3.97 acres and irregular in shape. There is an existing house and barn with a few existing accessory structures and one proposed accessory structure.

|                        | Application for a Minor or Major Subdivision                         |
|------------------------|----------------------------------------------------------------------|
| Subdivision name:      | MAST'S COUNTY ROAD 37 MINOR                                          |
| Approval:              | ☑ Primary ☐ Secondary Lots: 1 Type: ☑ Minor ☐ Major                  |
| Jurisdiction:          | ☑ Unincorporated □ Bristol □ Middlebury □ Millersburg □ Wakarusa     |
| Location:              | N S E W corner Tage end of CR 37 ,                                   |
|                        | 16.5 ft. N S E W of CR 46                                            |
| Site address:          | 68637 COUNTY ROAD 37, MILLERSBURG, IN 46543                          |
| Parcel numbers:        | 20-16-09-400-011.000-003                                             |
|                        | Dert of                                                              |
|                        | □ Part of                                                            |
| •                      | □ Part of                                                            |
| Proposed land use:     | ☐ Agricultural ☑ Residential ☐ Commercial ☐ Manufacturing            |
|                        | ☐ Mixed use:                                                         |
|                        | ☐ Other:                                                             |
|                        |                                                                      |
| Current landowne       |                                                                      |
| Name: MAST R           |                                                                      |
|                        | OUNTY ROAD 37, MILLERSBURG, IN 46543                                 |
| Phone: <u>574-642-</u> | 3090 Email:                                                          |
| Other party 1          | ☐ Other current landowner ☑ Surveyor, engineer, or agent ☐ Developer |
|                        | & Associates State license no.: 890028                               |
|                        | 456, New Paris, IN 46553                                             |
|                        | 3483 Email: doriotsurveyjobs@gmail.com                               |
|                        |                                                                      |
| Other party 2          | ☐ Other current landowner ☐ Surveyor, engineer, or agent ☐ Developer |
| Name:                  | State license no.:                                                   |
| Address:               |                                                                      |
| Phone:                 | Email:                                                               |
|                        |                                                                      |
|                        | ☐ Other current landowner ☐ Surveyor, engineer, or agent ☐ Developer |
|                        | State license no.:                                                   |
|                        |                                                                      |
| Phone:                 | Email:                                                               |
| Signature of curr      | ent landowner or agent:                                              |
| _                      | CITE I MILLOWING, OF AGENCY                                          |
|                        |                                                                      |
| -                      |                                                                      |