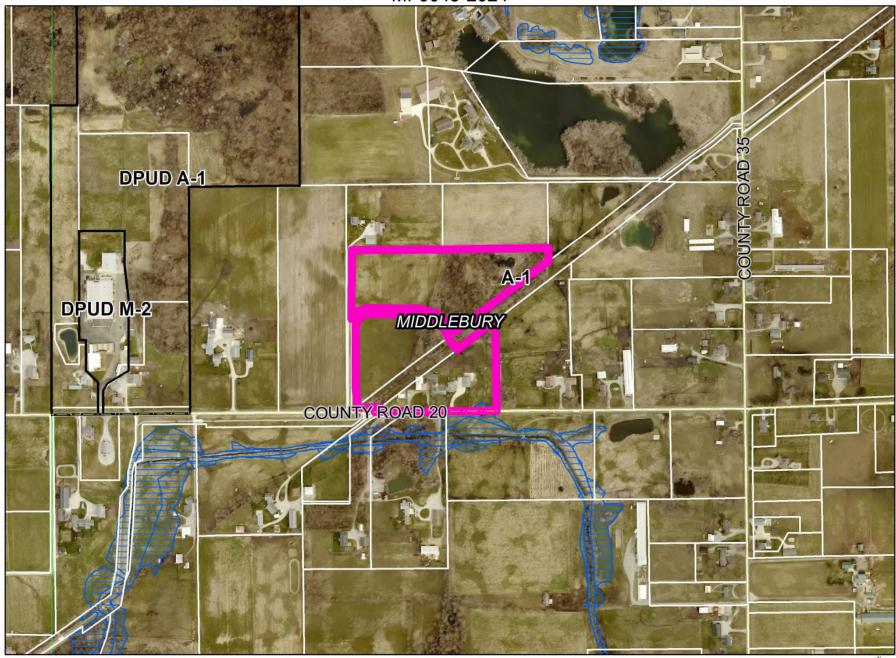

C. Petitioner: Melvin D. Miller & Carrie A. Miller (page 3)

represented by Abonmarche Consultants

Petition: for primary approval of a 1-lot minor subdivision to be known as **MILLER** 

MINOR SUBDIVISION AT CR 20.

Location: north side of CR 20, 1,905 ft. west of CR 35, common address of 14293 CR

20 in Middlebury Township.

(MI-0045-2024)

D. Petitioner: Rudy D. & Lavonda R. Hartman cotrustees of the Rudy D. (page 4)