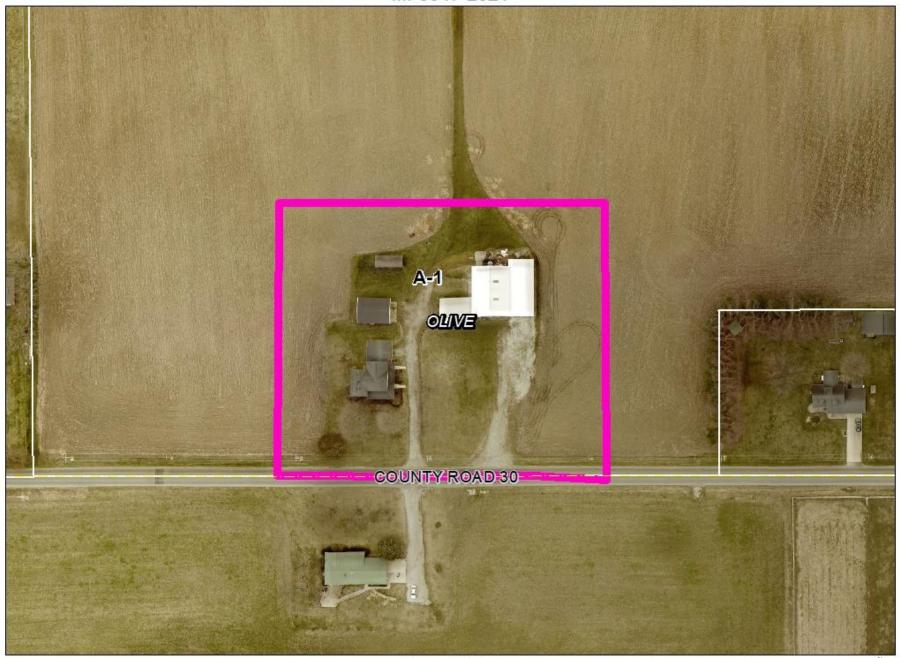

& Lavonda R. Hartman Joint Revocable Trust

represented by Advanced Land Surveying of Northern Indiana, Inc.

Petition: for primary approval of a 1-lot minor subdivision to be known as **DARYL** &

SARAH MILLER MINOR.

north side of CR 30, 840 ft. west of CR 3, common address of 29167 CR 30 Location:

> in Olive Township. (MI-0047-2024)

E. Petitioner: Nathan & Denise Schroeder (page 5)

represented by Land and Boundary, LLC.