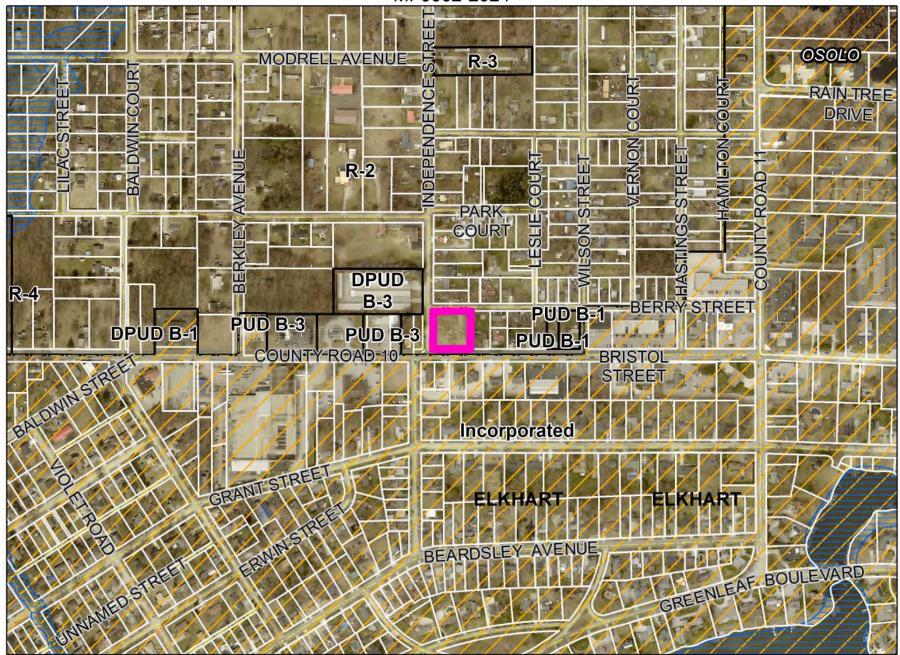

Prepared by the Department of Planning and Development

Hearing Date: March 14, 2024

Transaction Number: MI-0002-2024.

*Parcel Number(s):* 20-02-33-278-002.000-026.

Existing Zoning: R-2.

**Petition:** For primary approval of a 2-lot minor subdivision to be known as RODRIGUEZ INDEPENDENCE STREET MINOR SUBDIVISION.

**Petitioner:** Rodriguez Properties, represented by Wightman.

**Location:** Northeast corner of Independence St. & East Bristol St., in Osolo Township.

*Site Description:* This subdivision is in the southwest corner of an unrecorded subdivision known as Hasting's Park and will provide infill housing. Proposed lots 1 and 2 are both 0.35 acres, rectangular in shape, with proposed single-family residences. There will be no access to Bristol Street. A house in the southeast corner of the property was demolished in 2017.

# History and General Notes:

None.

*Staff Analysis:* The staff, after reviewing this petition with the assistance of the Elkhart County Technical Committee, finds that this primary approval request meets the requirements of the Subdivision Control Ordinance.