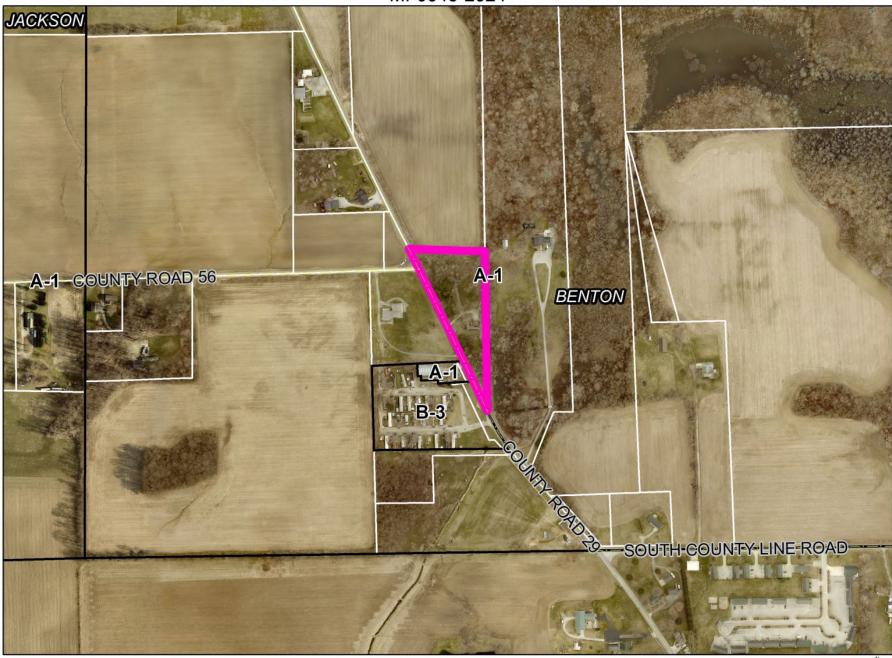

Petition: for primary approval of a 1-lot minor subdivision to be known as *NDBC* 

MINOR SUBDIVISION.

east side of CR 29, 320 ft. south of CR 56, common address of 72784 CR 29 Location:

in Benton Township. (MI-0046-2024)