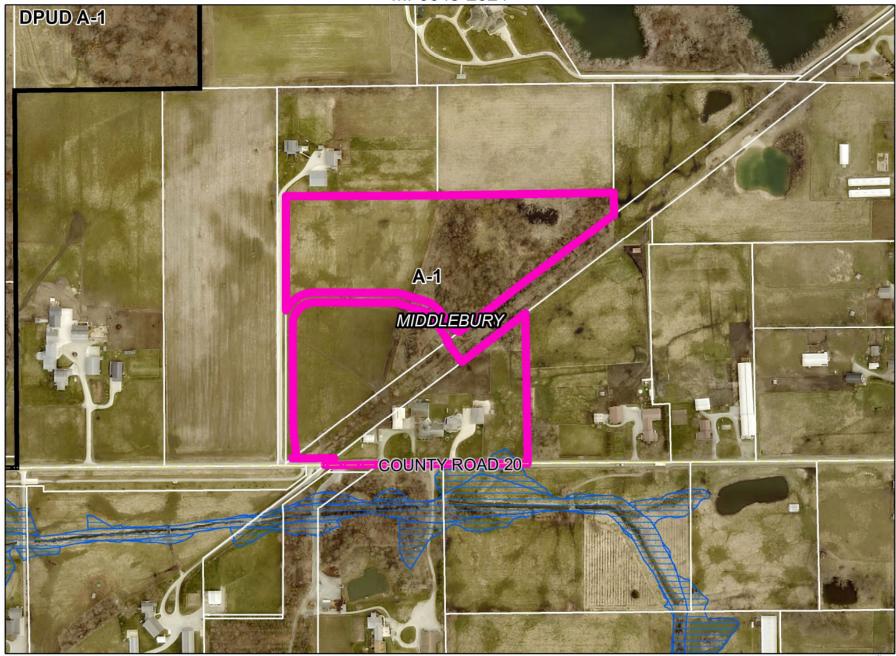

Hearing Date: March 14, 2024

Transaction Number: MI-0045-2024.

*Parcel Number(s):* 20-08-20-400-003.000-034, 20-08-20-400-023.000-034, 20-08-20-400-036.000-034.

Existing Zoning: A-1.

**Petition:** for primary approval of a 1-lot minor subdivision to be known as MILLER MINOR SUBDIVISION AT CR 20.

**Petitioner:** Melvin D. Miller & Carrie A. Miller, represented by Abonmarche Consultants.

**Location:** north side of CR 20, 1,905 ft. west of CR 35, in Middlebury Township.

*Site Description:* Proposed Lot 1 is 9.1 acres with an existing residence and multiple existing barns and accessory structures. The Pumpkinvine trail wraps around the north portion of the property.