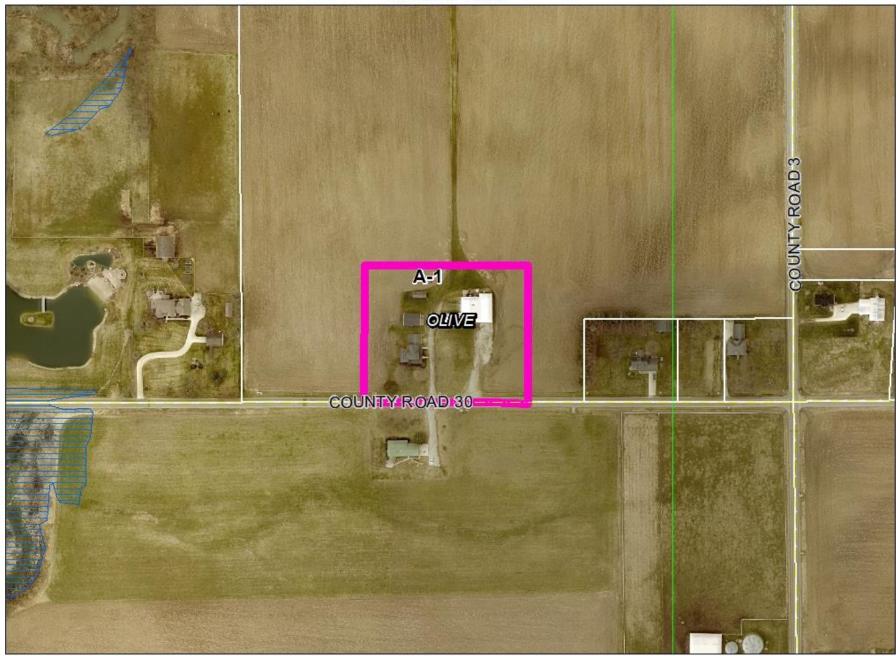

& Lavonda R. Hartman Joint Revocable Trust

represented by Advanced Land Surveying of Northern Indiana, Inc.

Petition: for primary approval of a 1-lot minor subdivision to be known as **DARYL** &

SARAH MILLER MINOR.

north side of CR 30, 840 ft. west of CR 3, common address of 29167 CR 30 Location:

> in Olive Township. (MI-0047-2024)

E. Petitioner: Nathan & Denise Schroeder (page 5)

represented by Land and Boundary, LLC.