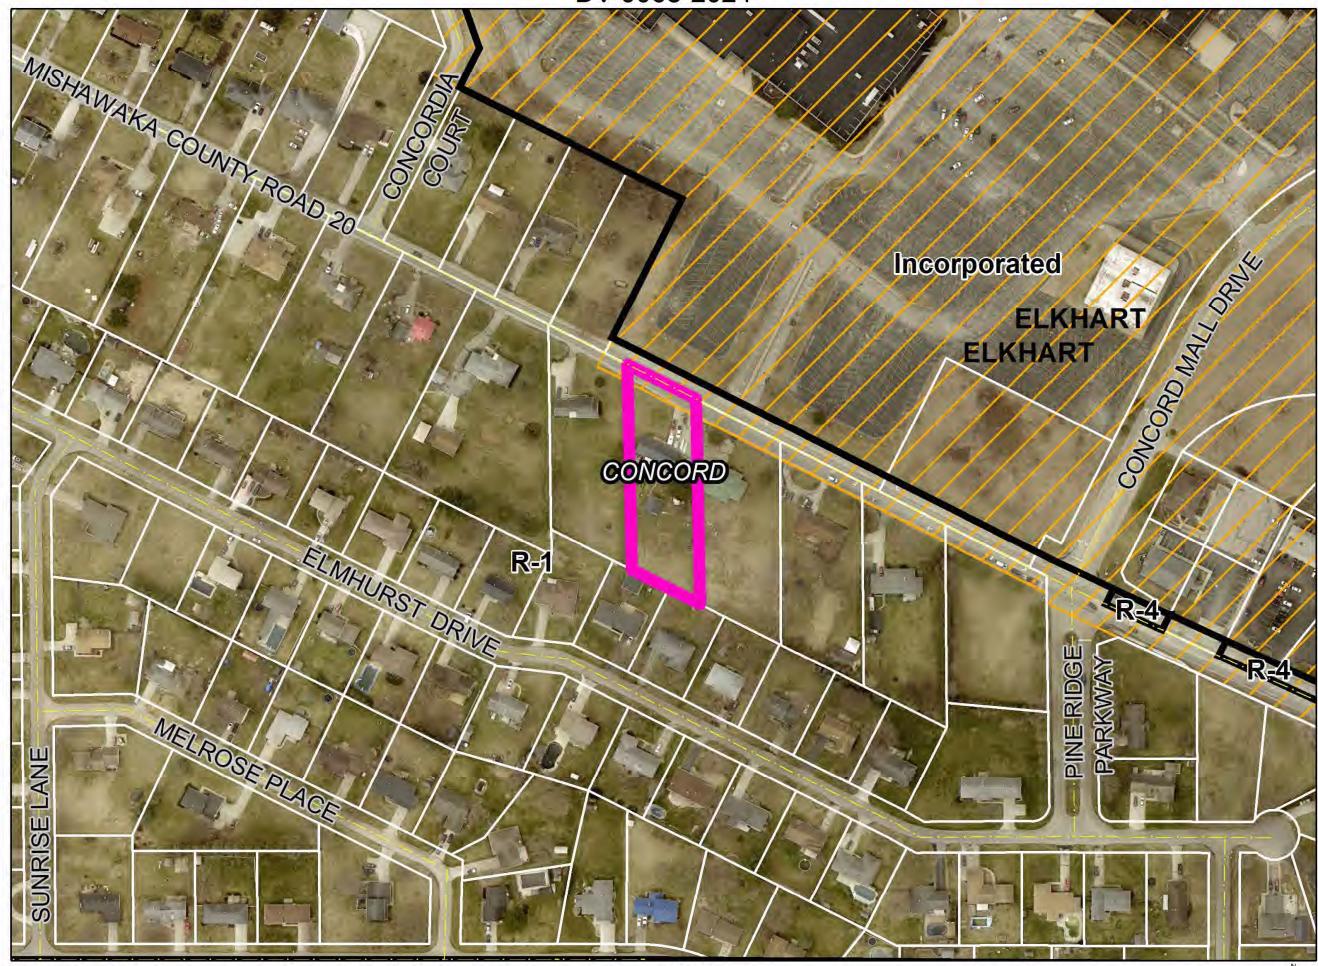

Petition: for a Developmental Variance to allow for the total square footage of accessory structures to exceed that allowed by right and for a 5 ft.

Developmental Variance (Ordinance requires 10 ft.) to allow for the construction of an attached garage addition 5 ft. from the East side property

line.

Location: South side of CR 20, 1,710 ft. East of CR 111, common address of 24536 CR

20 in Concord Township, zoned R-1. DV-0068-2024

H. Petitioner: David A. Douglas & Frances L. Douglas, Husband & Wife (Page 8)