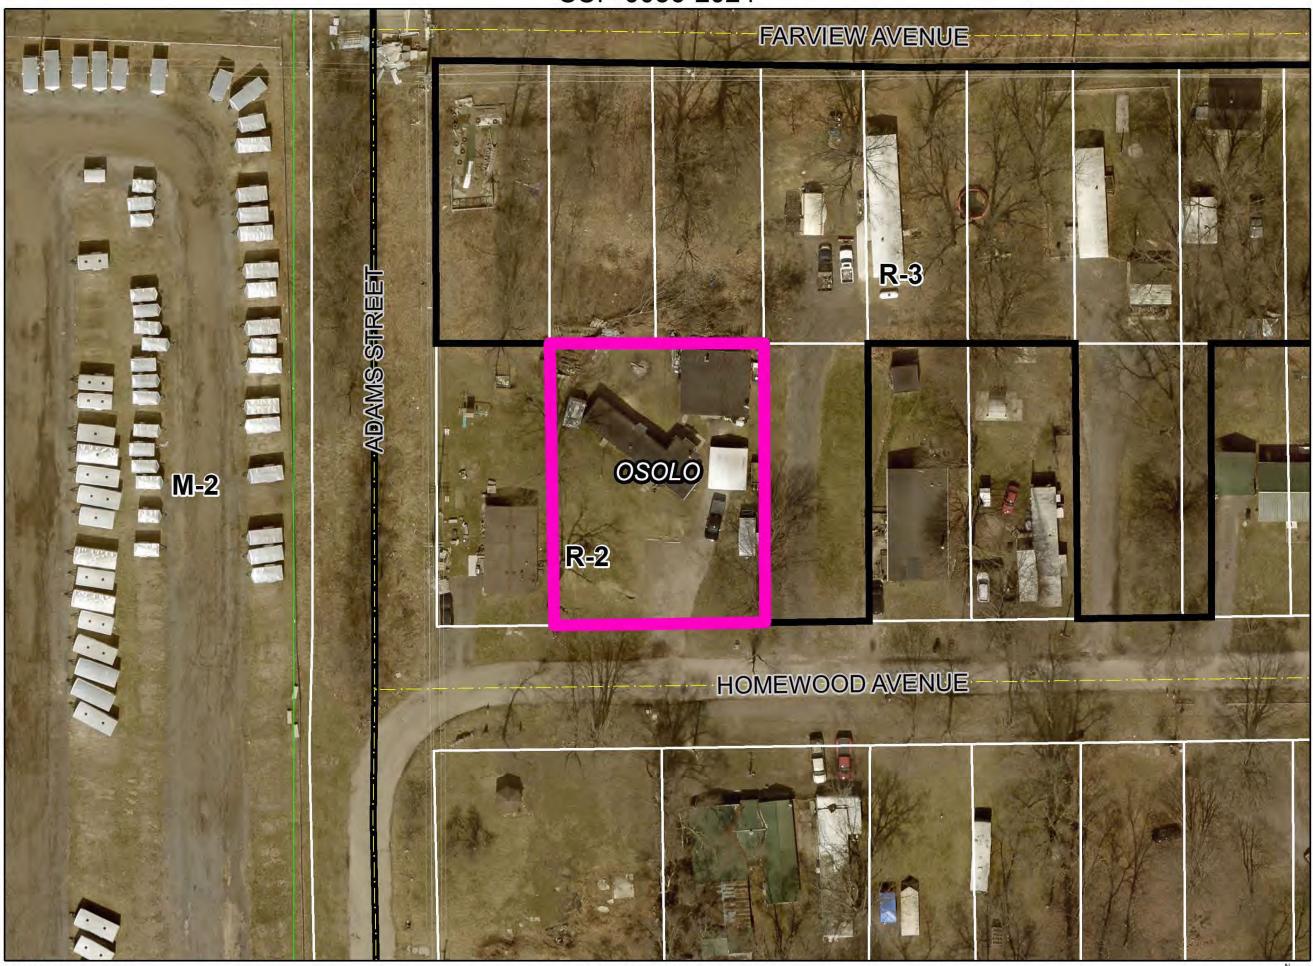

from the rear property line.

Location: North side of Homewood Ave., 135 ft. East of Adams St., North of North

Park Ave., common address of 25747 Homewood Ave. in Osolo Township, zoned R-2. SUP-0036-2024