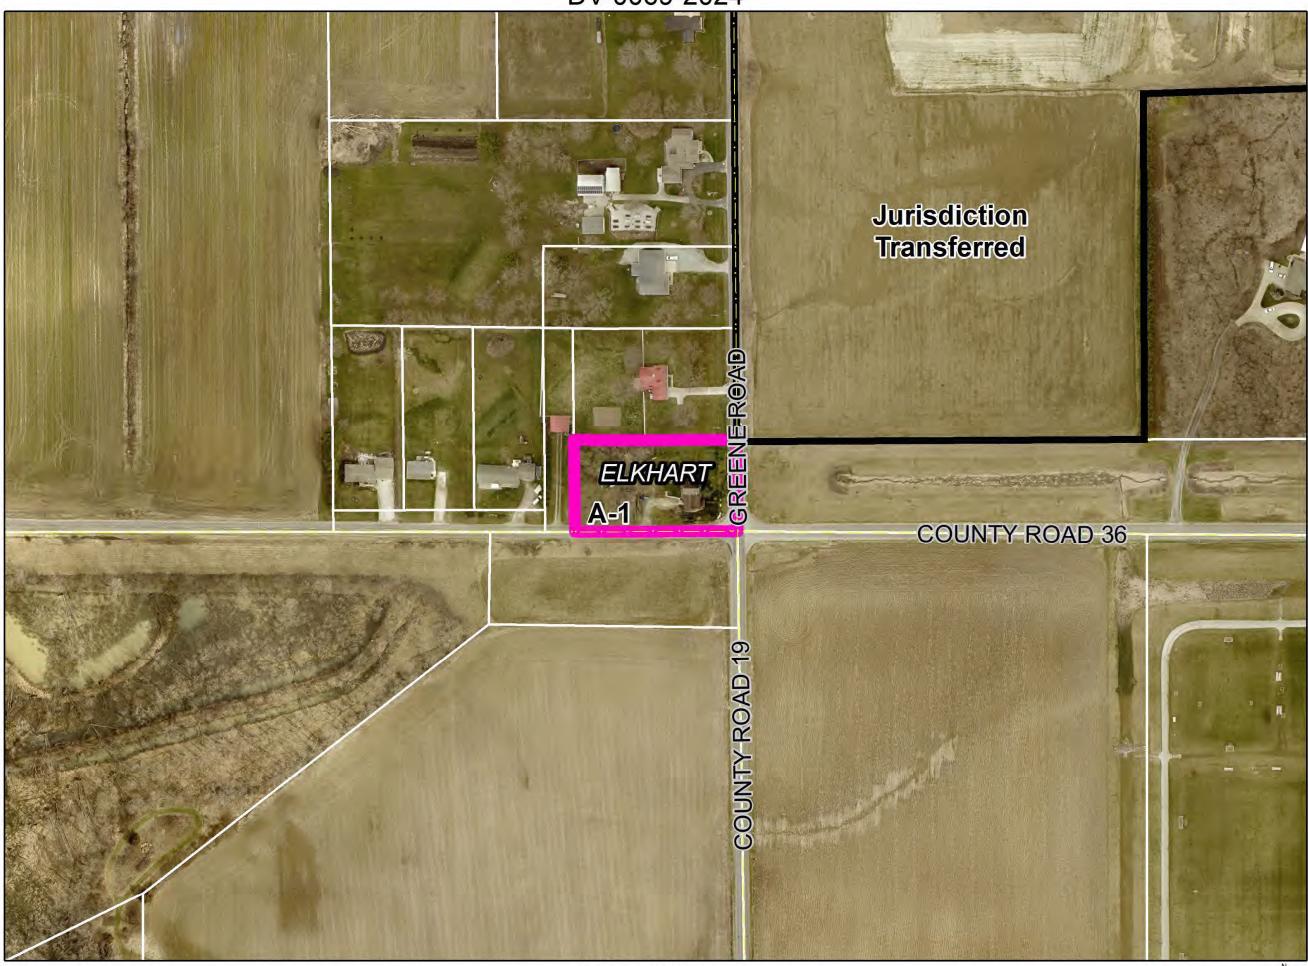

t existing? ☐ Y ☐ N Tell us who owns (will own) the land under the easement. Tell us how many parcels will use the easement. 7) Does the application include variances for signs? 

Y

N

If yes, fill out below. Sign 1 Dimensions (length and width): Existing? □ Y □ N Double faced? DYDN Electronic message board? □ Y □ N If no, lighted? □ Y □ N Freestanding? ☐ Y ☐ N Wall mounted? ☐ Y ☐ N Sign 2 Dimensions (length and width): Double faced? DYDN Electronic message board? ☐ Y ☐ N If no, lighted? DYDN Sign 3 Dimensions (length and width): Existing? ☐ Y ☐ N Double faced? DYDN Electronic message board? ☐ Y ☐ N If no, lighted? ☐ Y ☐ N DYDN 8) Does the application include a variance for parking spaces? 

Y X N If yes, tell us how many total there will be. Tell us anything else you want us to know.



















## Hearing Officer Staff Report

Prepared by the **Department of Planning and Development** 

Hearing Date: March 20, 2024

Transaction Number: SUP-0036-2024.

*Parcel Number(s):* 20-02-28-376-019.000-026.

Existing Zoning: R-2.

**Petition:** For a Special Use for a mobile home & for a 7 ft. Developmental Variance (Ordinance requires 10 ft.) to allow for an existing accessory structure 3 ft. from the rear property line.

Petitioner: Julie Clark.

*Location:* North side of Homewood Ave., 135 ft. east of Adams St., north of North Park Ave., in Osolo Township.

### Site Description:

- ➤ Physical Improvement(s) Mobile home, accessory structures.
- ➤ Proposed Improvement(s) Replacement mobile home.
- > Existing Land Use Residential.
- ➤ Surrounding Land Use Residential, commer