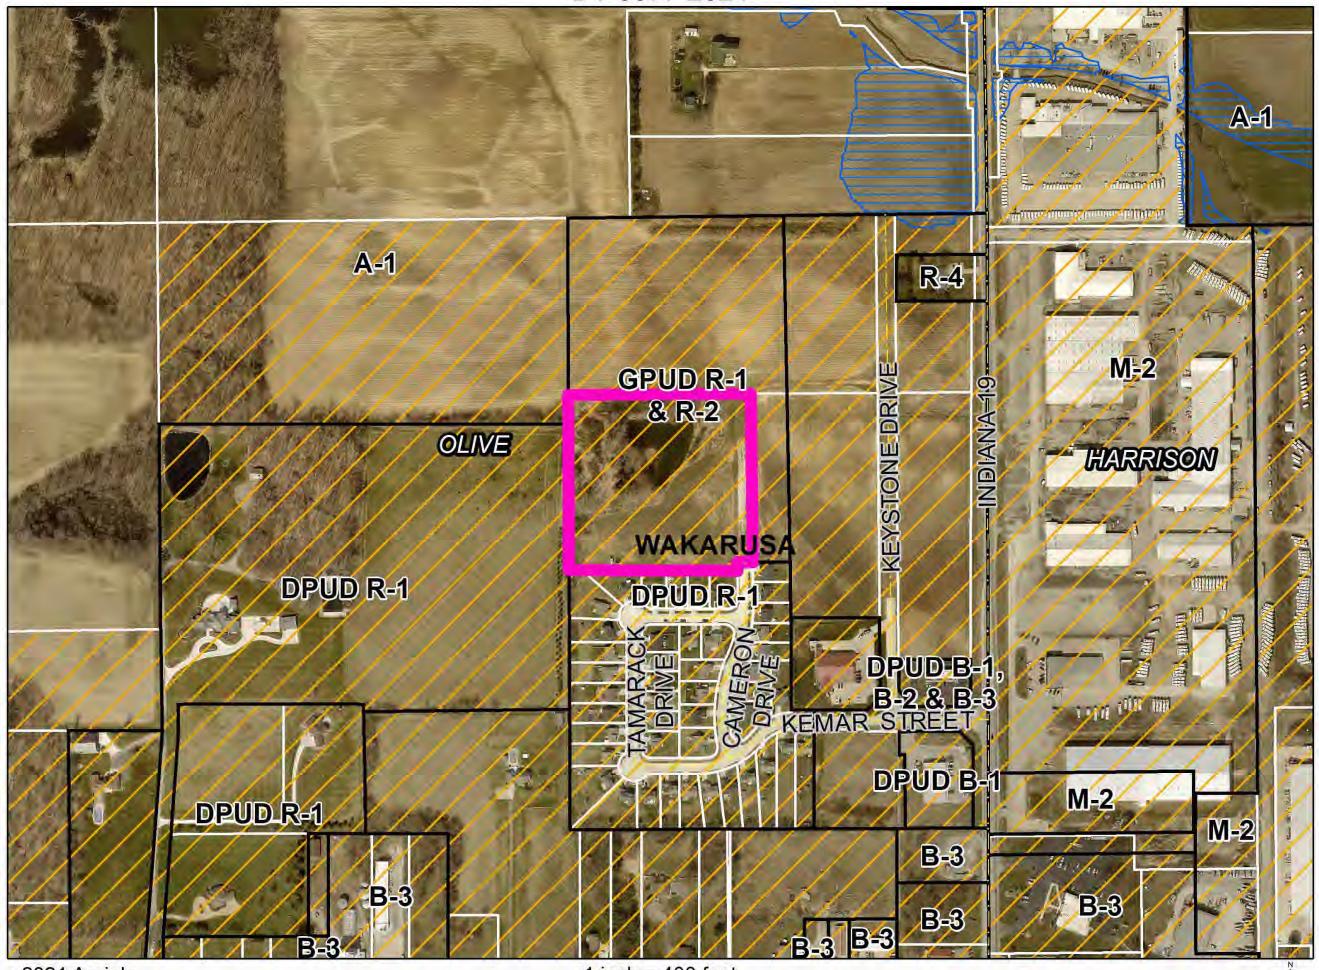

DV-0057-2024

F. Petitioner: Andrew M. Yoder & Ellie Yoder, Husband & Wife (Page 6)

Petition: for a 23 ft. lot-width Developmental Variance (Ordinance requires 100 ft.) to

allow for the construction of a residence.

Location: North end of Cameron Dr., 645 ft. North of Kenmar St., West of SR 19, in

Olive Township, zoned GPUD

R-1 & R-2. DV-0077-2024

G. Petitioner: Jeremiah L. Bontrager & Shirley V. Bontrager, Husband & Wife (Page 7)