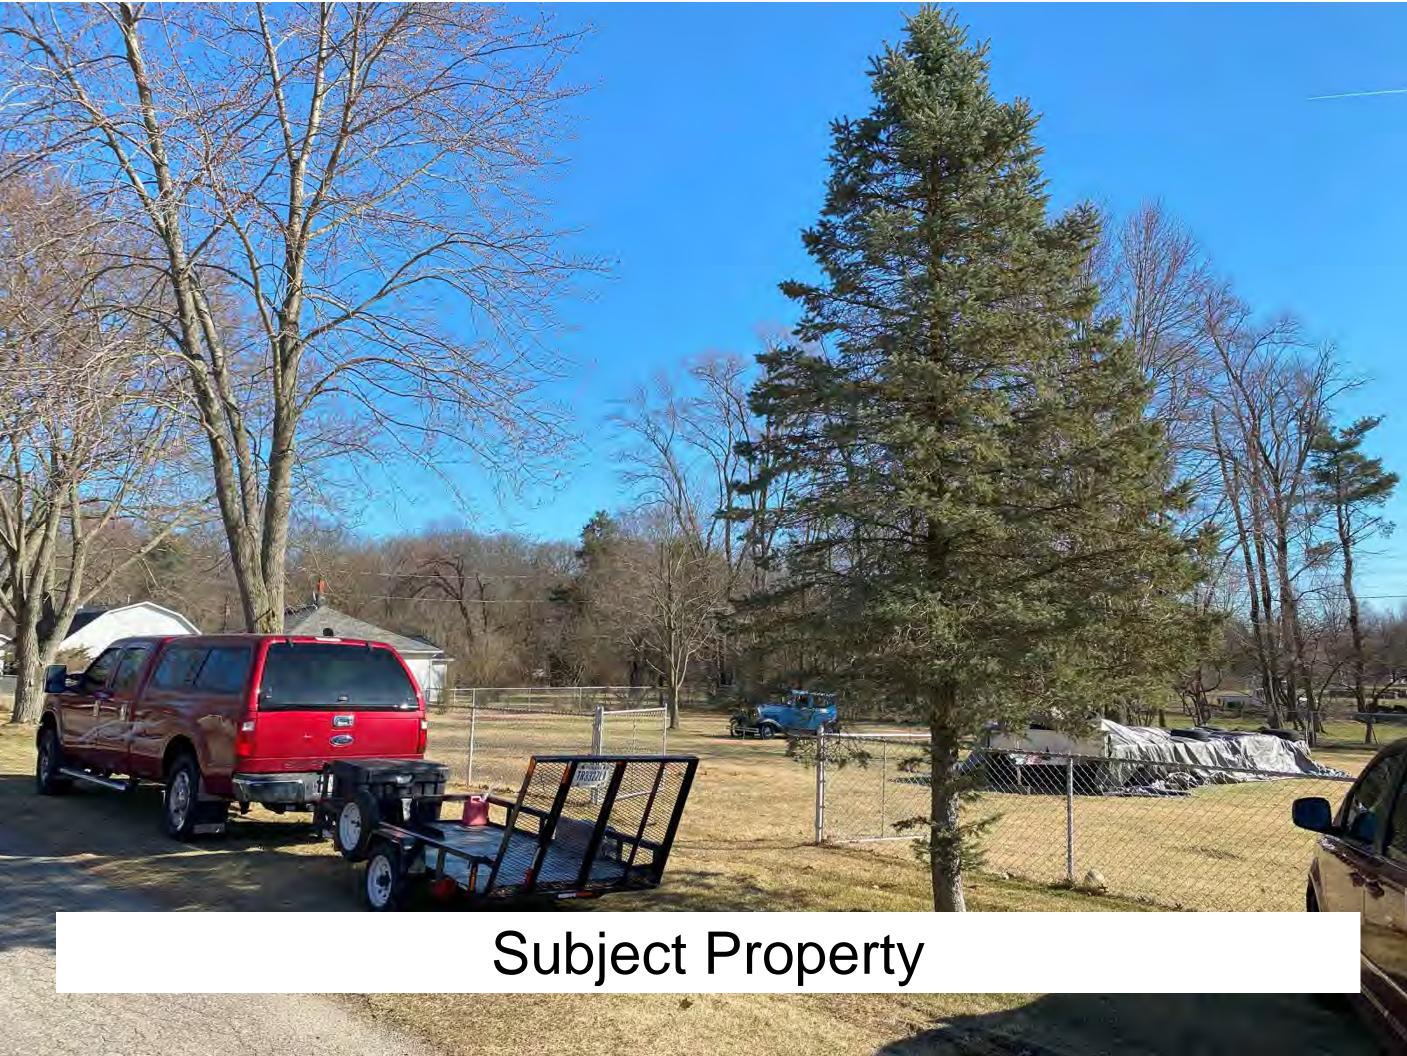

Petitioner: Dustin Allard & Carrie Allard, Husband & Wife.

Location: Southeast corner of Ash Rd. & Janet St., in Cleveland Township.

Township:

Cleveland

Location:

SOUTH EAST CORNER OF ASH RD & JANET ST

Subdivision:

PECKS SUBDIVISION

Lot# 3

Lot Area: