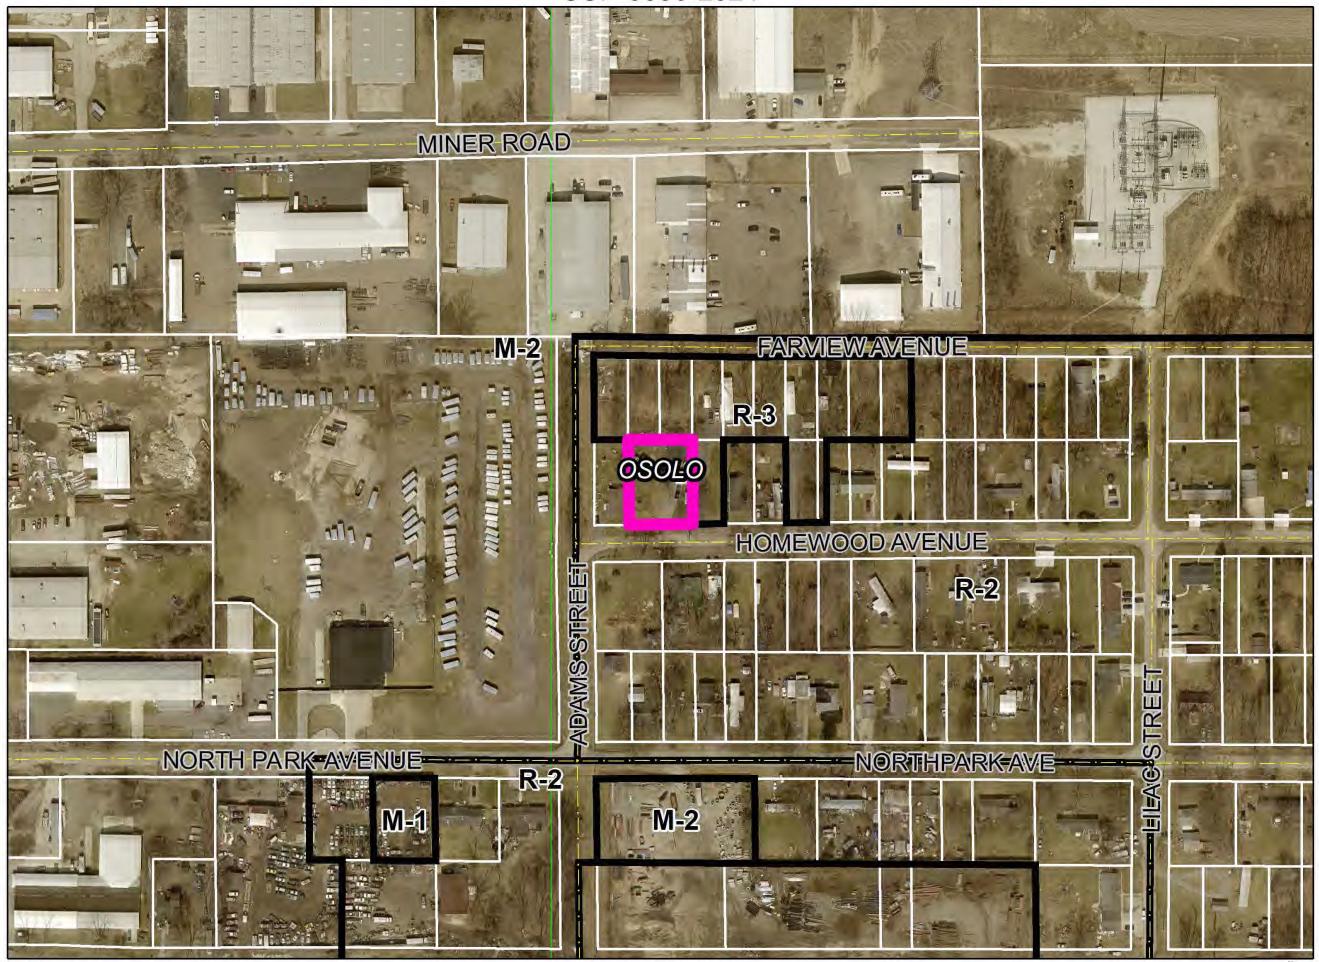

#### MOBILE HOME SPECIAL USE/DEVELOPMENTAL VARIANCE

L. Petitioner: Julie Clark (Page 12)

Petition: for a Special Use for a mobile home & for a 7 ft. Developmental Variance

(Ordinance requires 10 ft.) to allow for an existing accessory structure 3 ft.

from the rear property line.

Location: North side of Homewood Ave., 135 ft. East of Adams St., North of North

Park Ave., common address of 25747 Homewood Ave. in Osolo Township, zoned R-2. SUP-0036-2024