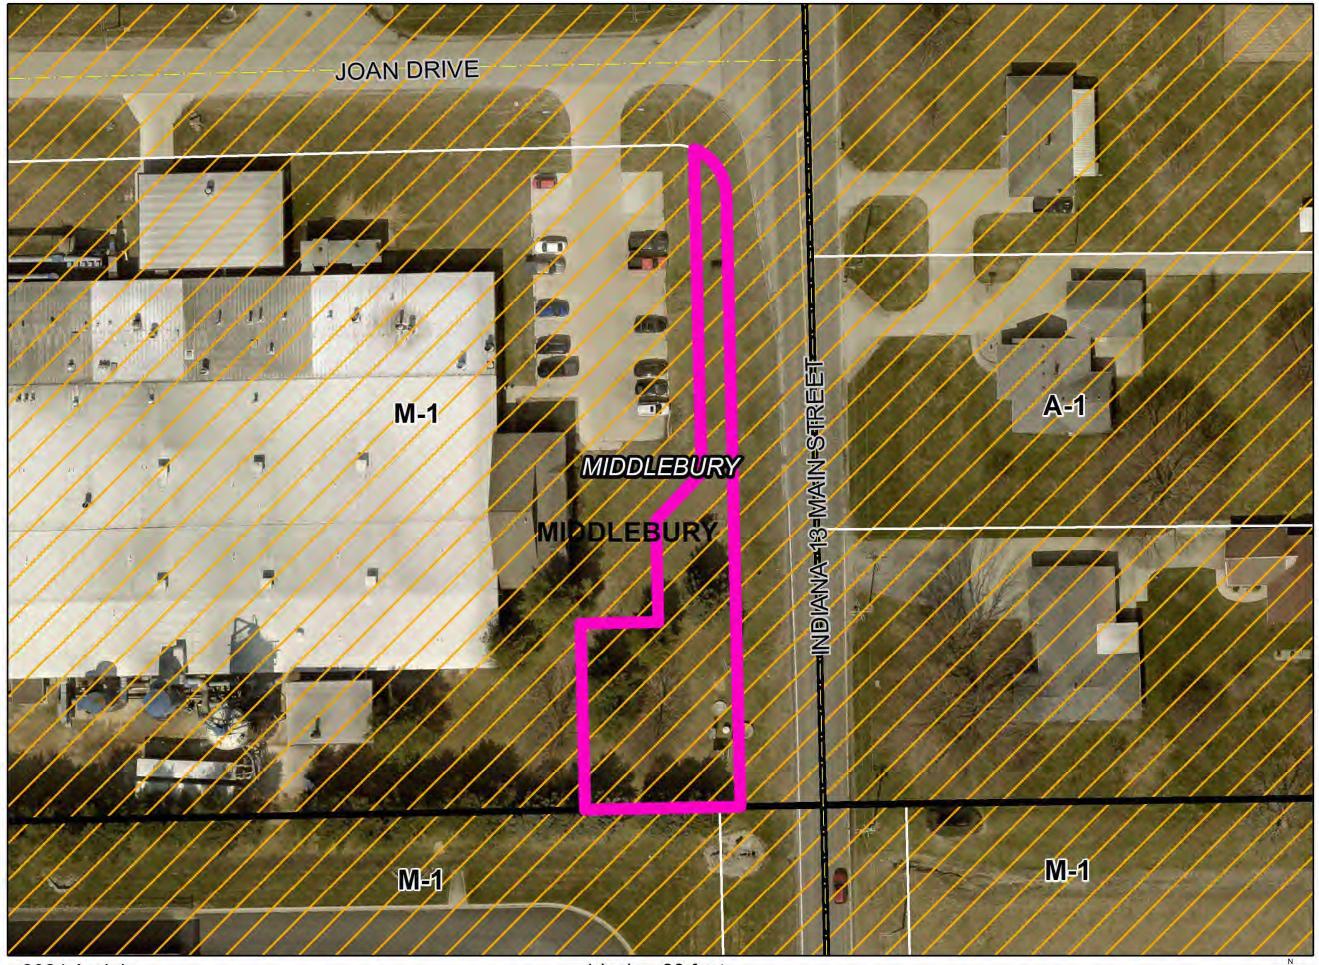

# Hearing Officer Staff Report

Prepared by the Department of Planning and Development

Hearing Date: March 20, 2024

Transaction Number: DV-0066-2024.

*Parcel Number(s):* Part of 20-08-03-351-012.000-035.

Existing Zoning: A-1.

Petition: for a 23 ft. Developmental Variance (Ordinance requires 75 ft.) to allow for a lift station 52 ft.

from the centerline of the right-of-way.

Petitioner: Middlebury Church of the Brethren, Northern Indiana.

Location: West side of Bristol Ave (CR 8), 515 ft. North of CR 14, in Middlebury Township.