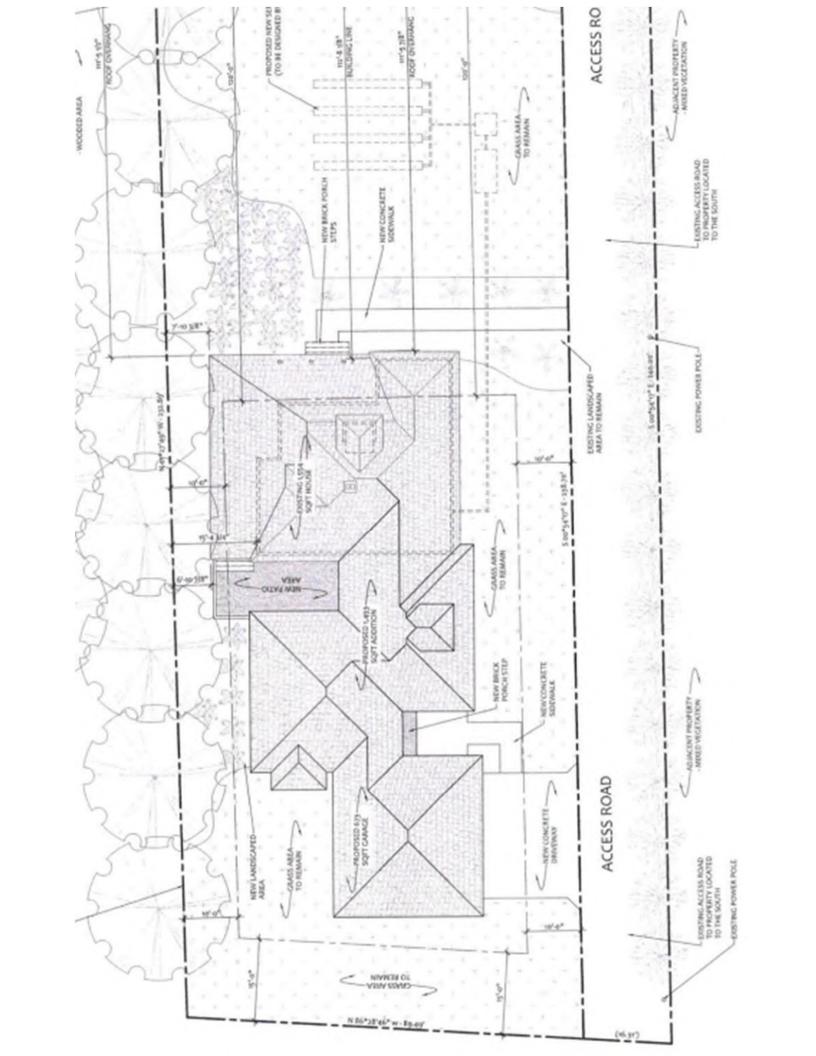

Petition: for a 4 ft. Developmental Variance (Ordinance requires 10 ft.) to allow for the

construction of a covered porch 6 ft. from the West side property line, for an 8 ft. Developmental Variance (Ordinance requires 120 ft.) to allow for an existing residence 112 ft. from the centerline of the right-of-way and for a 6 ft. lot-width Developmental Variance (Ordinance requires 80 ft.) to allow for

an existing residence.

Location: South side of Old US 20, 750 ft. West of CR 1, common address of 30142 Old

US 20 in Cleveland Township, zoned R-1. DV-0060-2024

9:30 A.M.

I. Petitioner: Dale L. Miller & Judy D. Miller, Husband & Wife (Page 9)