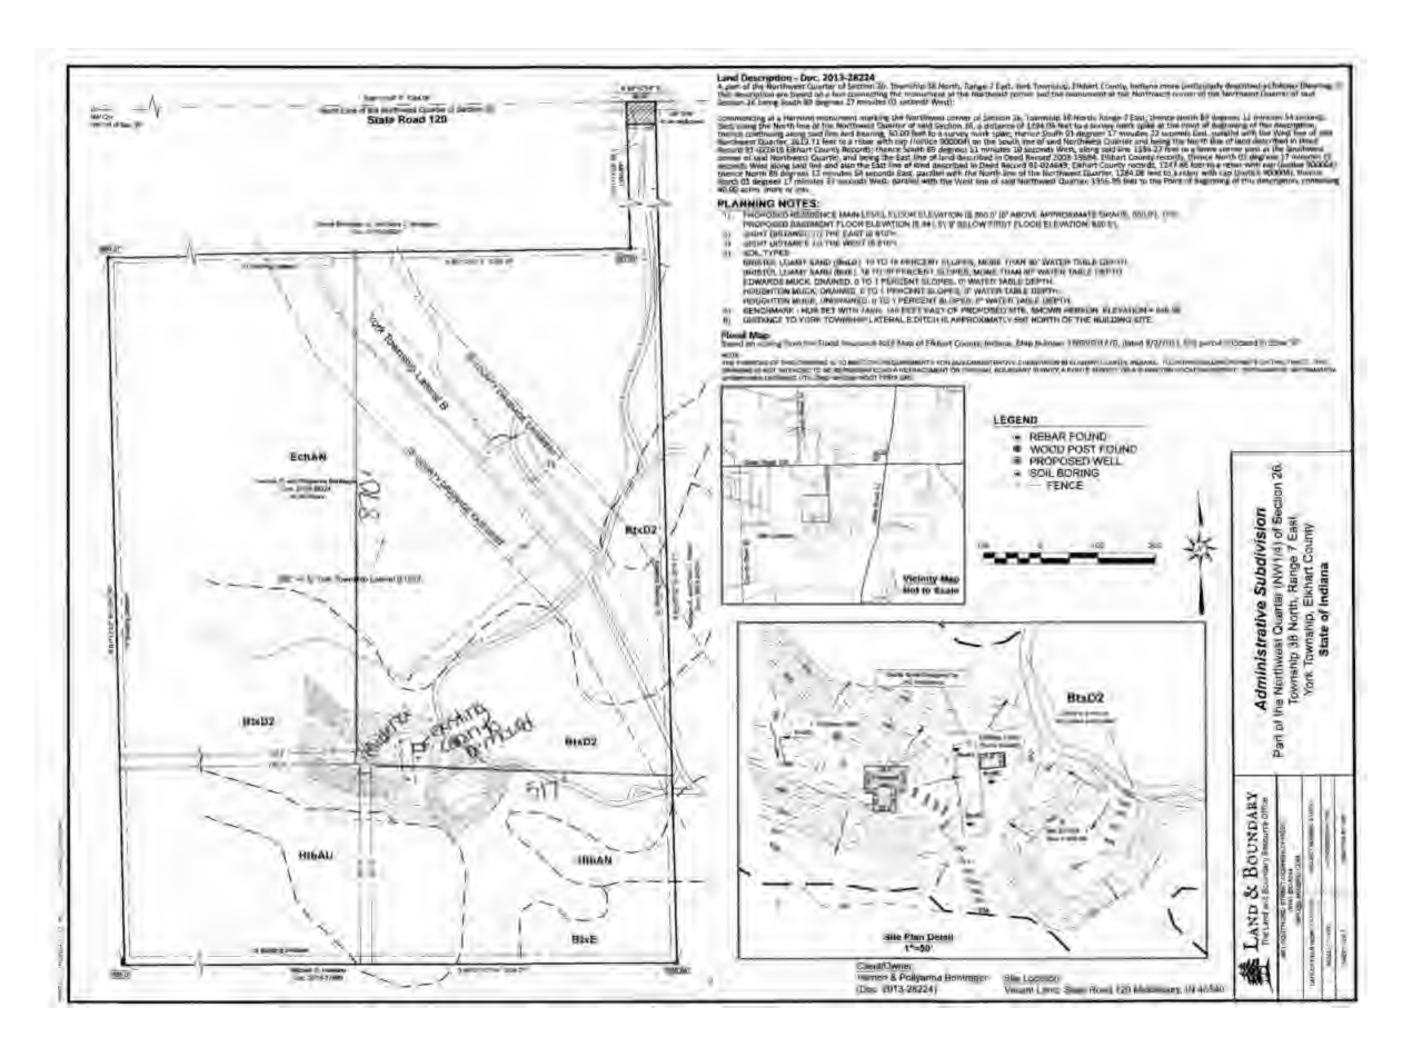

**Petition:** for a 7:1 depth-to-width ratio Developmental Variance & for a 50 ft. lot-width Developmental Variance (Ordinance requires 100 ft.) to allow for the construction of a residence.

**Petitioner:** Vernon D. Bontrager & Pollyanna Bontrager, Husband & Wife.

Location: South side of SR 120, 2,560 ft. West of SR 13, in York Township.

York

Location:

SOUTH SIDE OF SR 120, 2560 FT WEST OF SR 13

Subdivision:

Lot #

Lot Area:

40.00

Frontage:

2,619,00 Depth;

Zoning:

A-1

NPO List:

Present Use of Property:

VACANT

Legal Description:

Comments:

PARCEL CREATION DATE 11-21-2013 AN ADMININSTRATIVE SUBDIVISION IS NEEDED.

50.00

PREVIOUS USE /DV 00SR120-13121-1

Batur

Applicant Signature:

Department Signature: em Stansburg

February 07, 2024 9:11 am