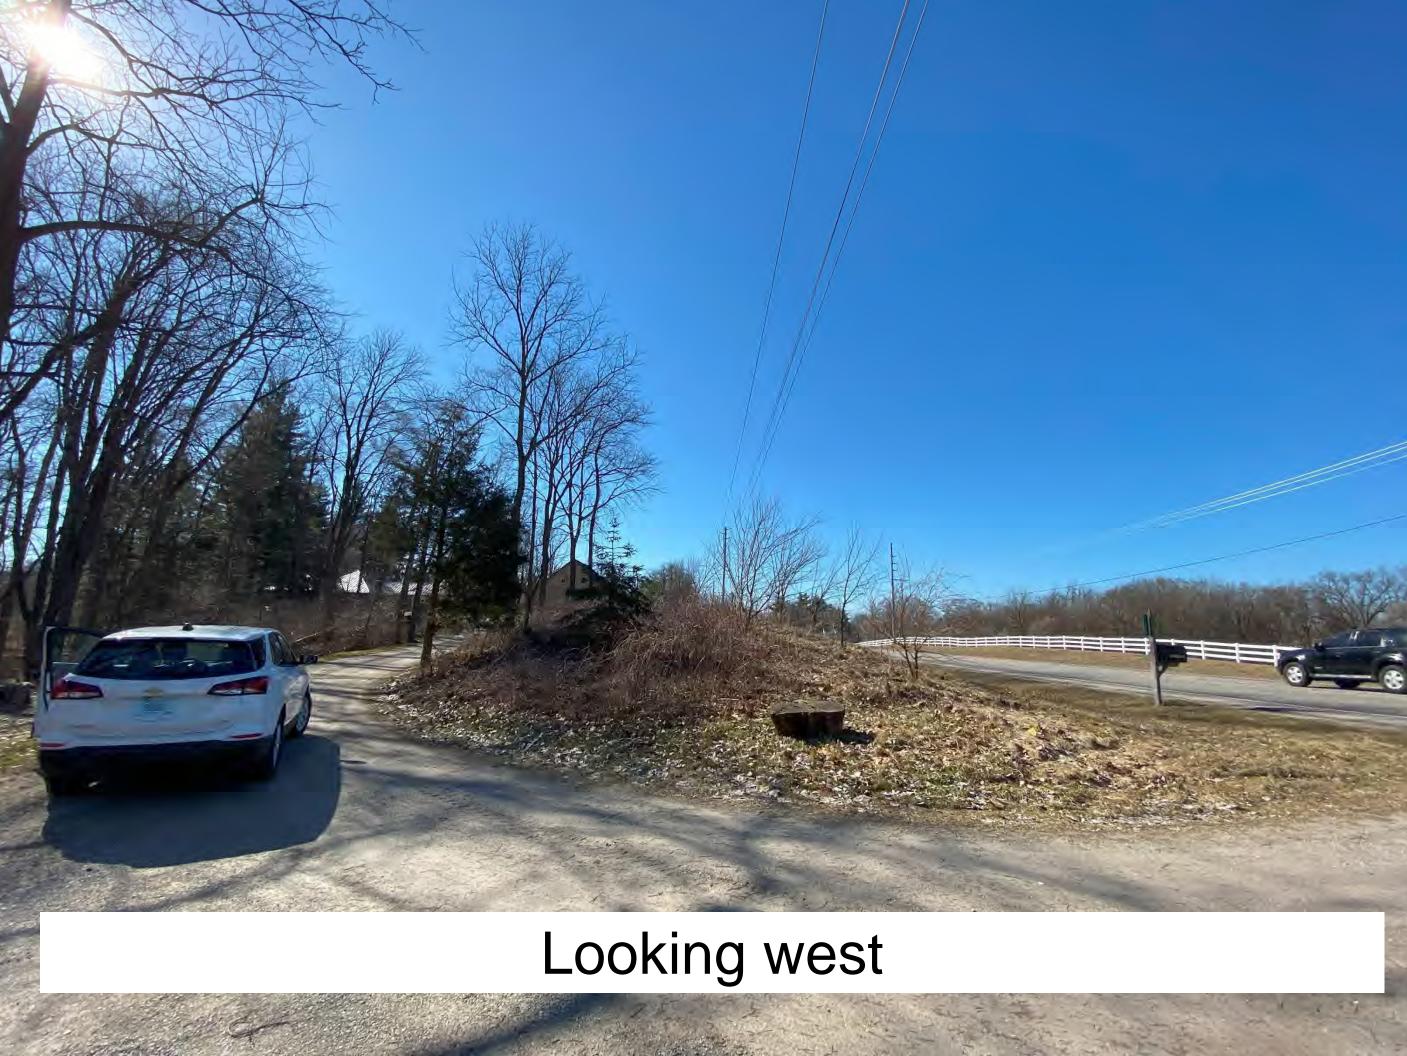

**Petition:** for a 7:1 depth-to-width ratio Developmental Variance & for a 50 ft. lot-width Developmental Variance (Ordinance requires 100 ft.) to allow for the construction of a residence.

**Petitioner:** Vernon D. Bontrager & Pollyanna Bontrager, Husband & Wife.

Location: South side of SR 120, 2,560 ft. West of SR 13, in York Township.

York

Location:

SOUTH SIDE OF SR 120, 2560 FT WEST OF SR 13

Subdivision:

Lot #

Lot Area:

40.00

Frontage:

2,619,00 Depth;

Zoning:

A-1

NPO List:

Present Use of Property:

VACANT

Legal Description:

Comments: