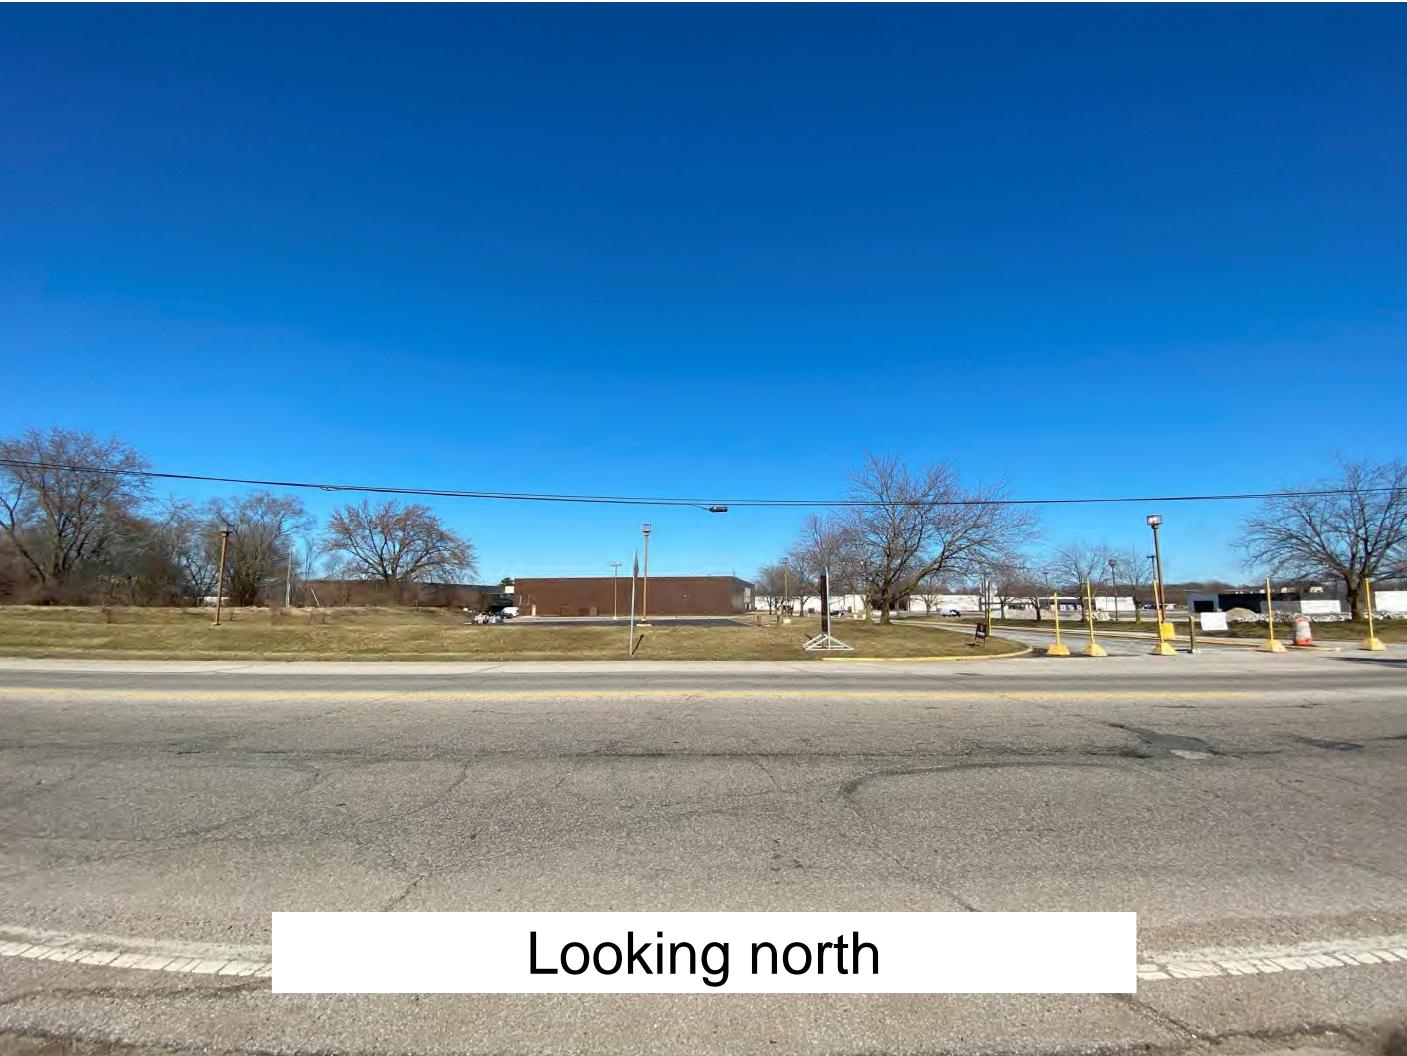

Petition: for a Developmental Variance to allow for the total square footage of accessory structures to exceed that allowed by right and for a 5 ft.

Developmental Variance (Ordinance requires 10 ft.) to allow for the construction of an attached garage addition 5 ft. from the East side property

line.

Location: South side of CR 20, 1,710 ft. East of CR 111, common address of 24536 CR

20 in Concord Township, zoned R-1. DV-0068-2024

H. Petitioner: David A. Douglas & Frances L. Douglas, Husband & Wife (Page 8)