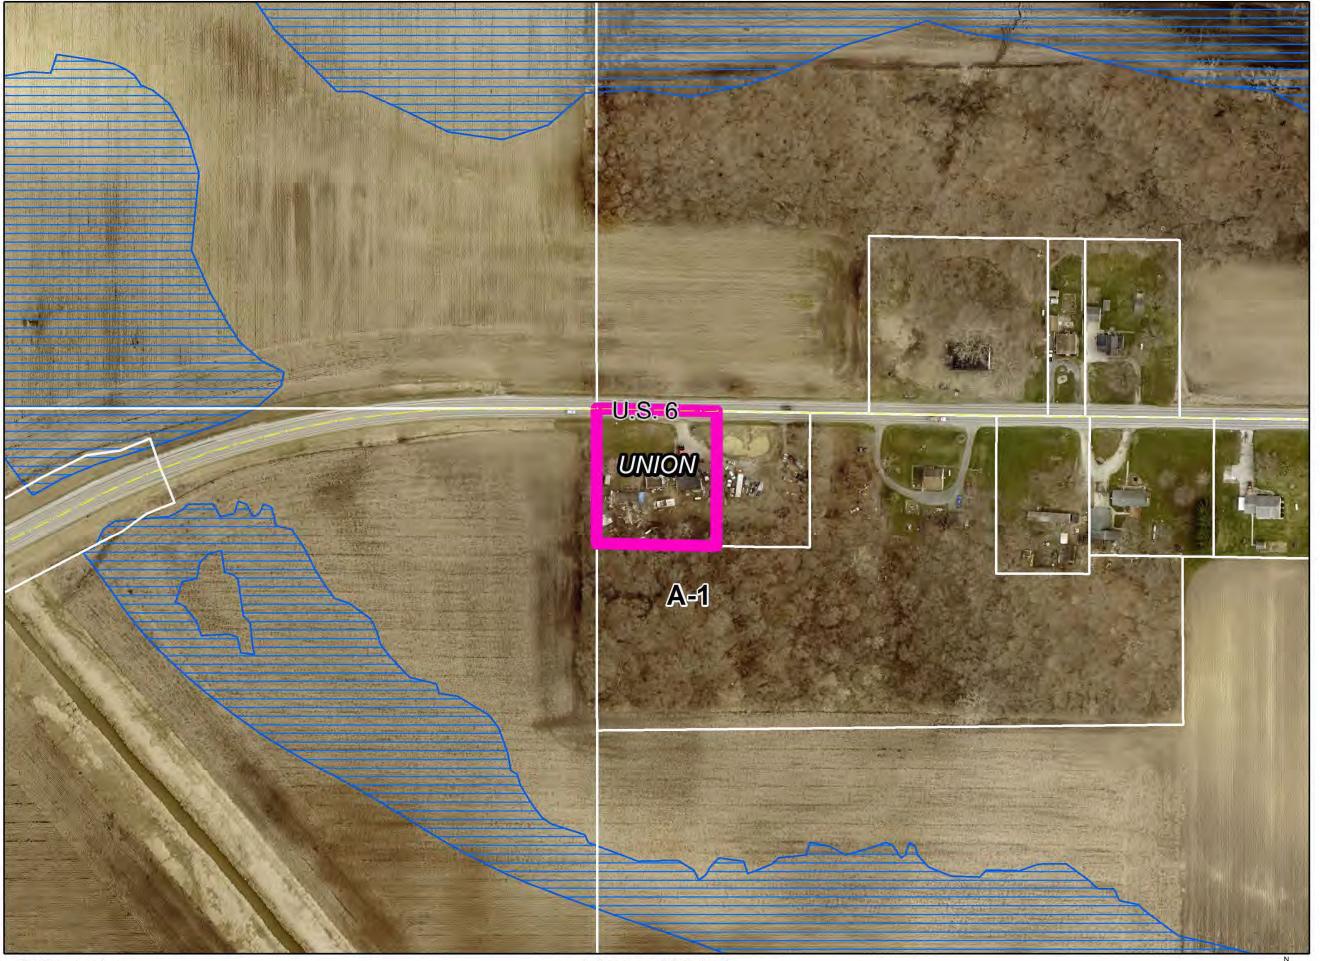

E. Petitioner: Randy Vance, Jerry M. Bethel, Sr. & Brenda Bethel, (Page 5)

Husband & Wife (Land Contract Holders) & Randy Vance & Jessica

Hubbel (Land Contract Purchasers)

Petition: for a 30 ft. Developmental Variance (Ordinance requires 120 ft.) to allow for

an existing residence and the construction of a porch addition 90 ft. from the

centerline of the right-of-way.

Location: South side of US 6, 2,510 ft. West of CR 15, common address of 23454 US 6

in Union Township, zoned A-1.

DV-0057-2024

F. Petitioner: Andrew M. Yoder & Ellie Yoder, Husband & Wife (Page 6)

Petition: for a 23 ft. lot-width Developmental Variance (Ordinance requires 100 ft.) to

allow for the construction of a residence.