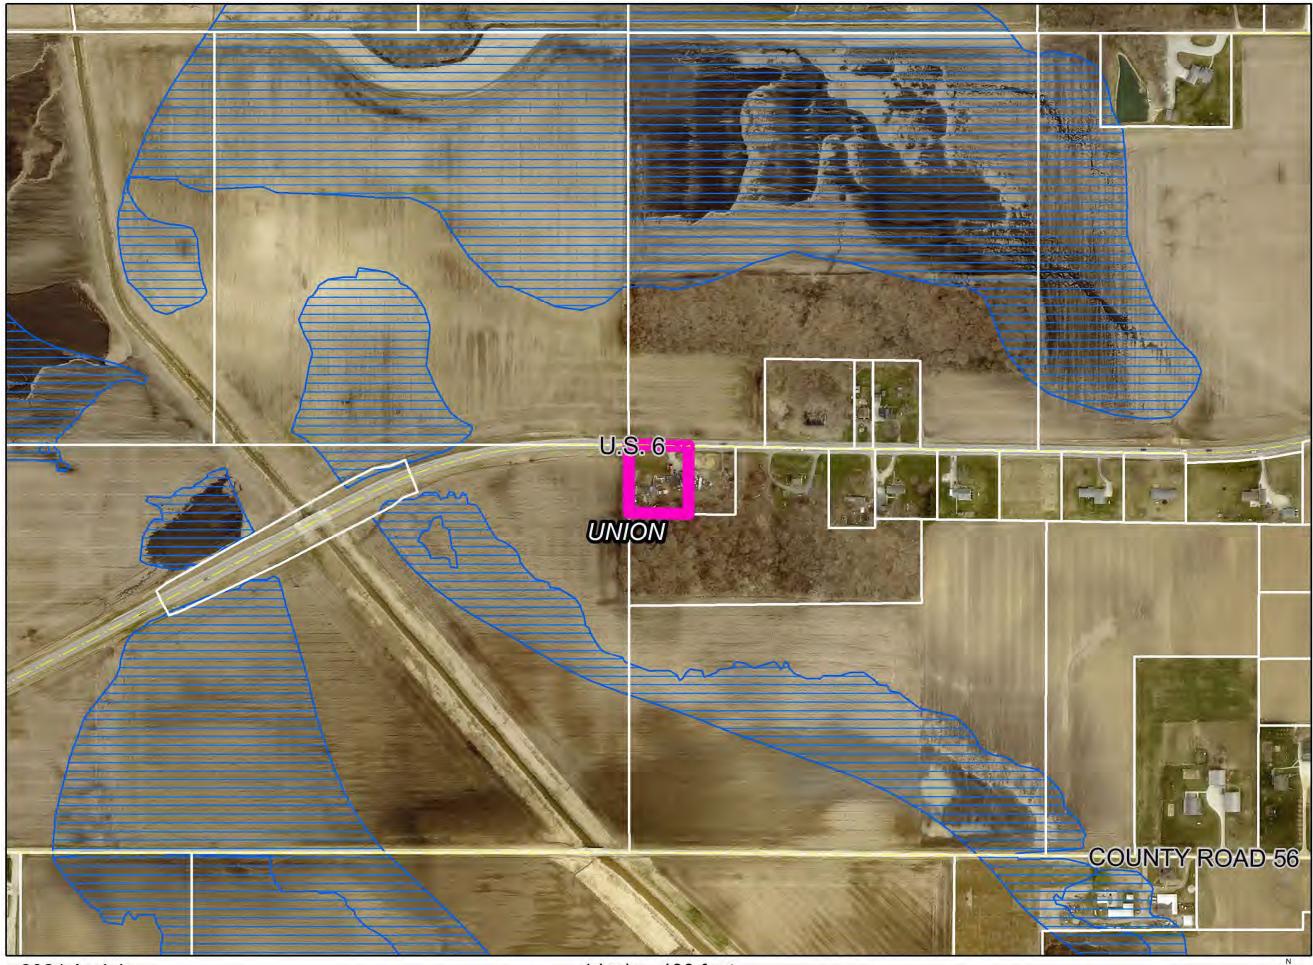

E. Petitioner: Randy Vance, Jerry M. Bethel, Sr. & Brenda Bethel, (Page 5)

Husband & Wife (Land Contract Holders) & Randy Vance & Jessica

Hubbel (Land Contract Purchasers)

Petition: for a 30 ft. Developmental Variance (Ordinance requires 120 ft.) to allow for

an existing residence and the construction of a porch addition 90 ft. from the

centerline of the right-of-way.

Location: South side of US 6, 2,510 ft. West of CR 15, common address of 23454 US 6

in Union Township, zoned A-1.

DV-0057-2024

F. Petitioner: Andrew M. Yoder & Ellie Yoder, Husband & Wife (Page 6)

Petition: for a 23 ft. lot-width Developmental Variance (Ordinance requires 100 ft.) to

allow for the construction of a residence.