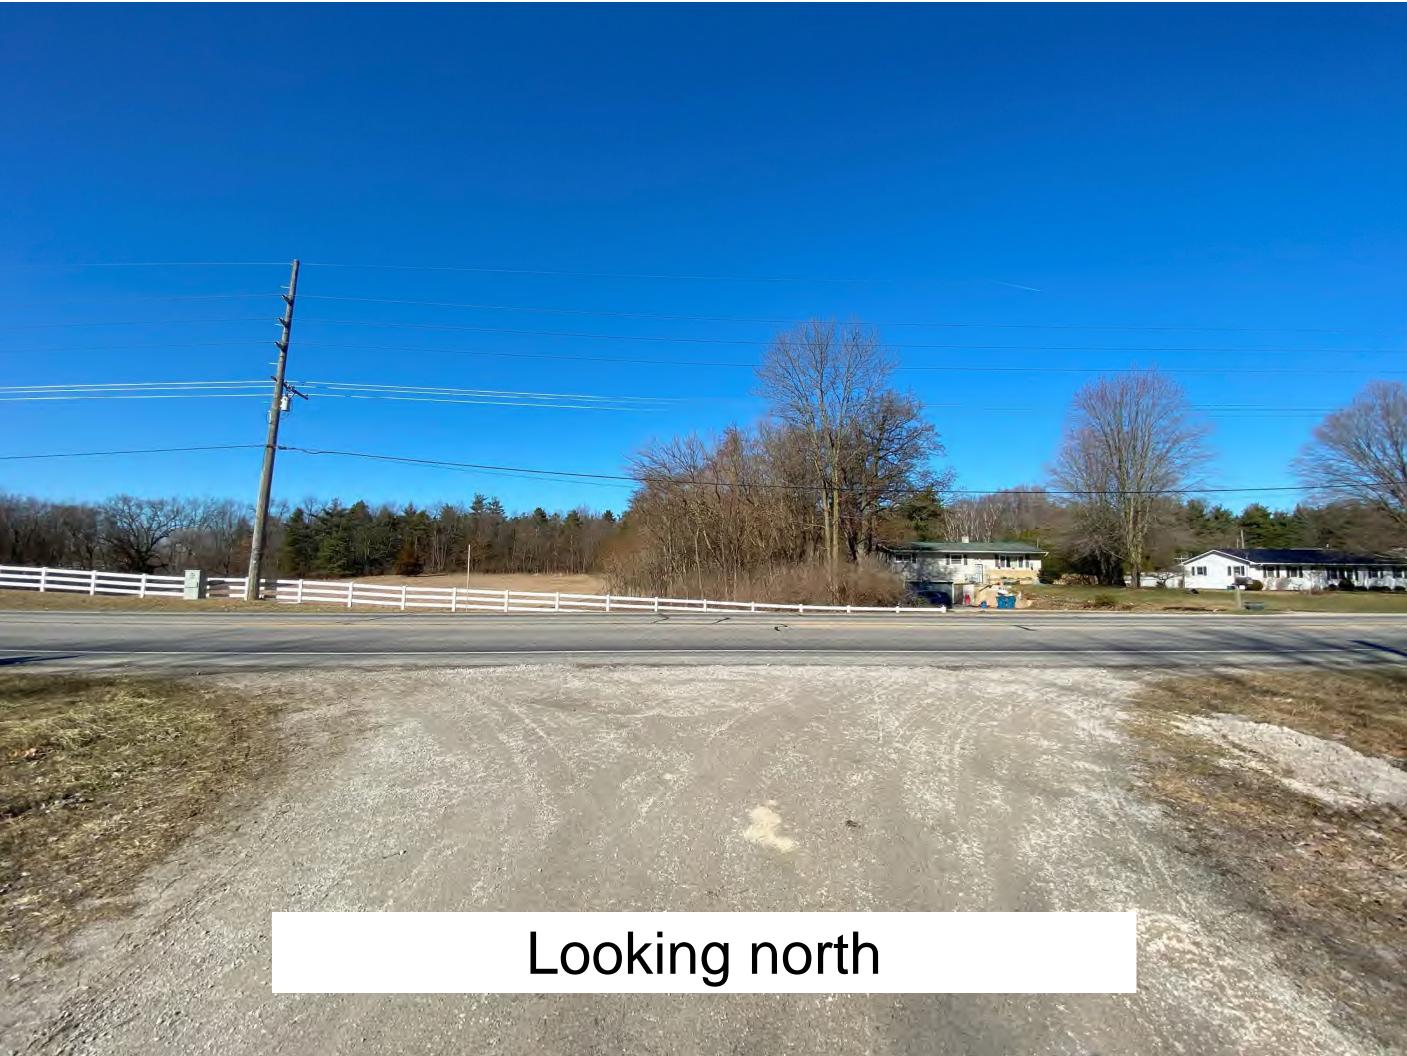

**Petition:** for a 7:1 depth-to-width ratio Developmental Variance & for a 50 ft. lot-width Developmental Variance (Ordinance requires 100 ft.) to allow for the construction of a residence.

**Petitioner:** Vernon D. Bontrager & Pollyanna Bontrager, Husband & Wife.

Location: South side of SR 120, 2,560 ft. West of SR 13, in York Township.

York

Location:

SOUTH SIDE OF SR 120, 2560 FT WEST OF SR 13

Subdivision:

Lot #

Lot Area:

40.00

Frontage:

2,619,00 Depth;

Zoning:

A-1

NPO List:

Present Use of Property:

VACANT

Legal Description:

Comments: