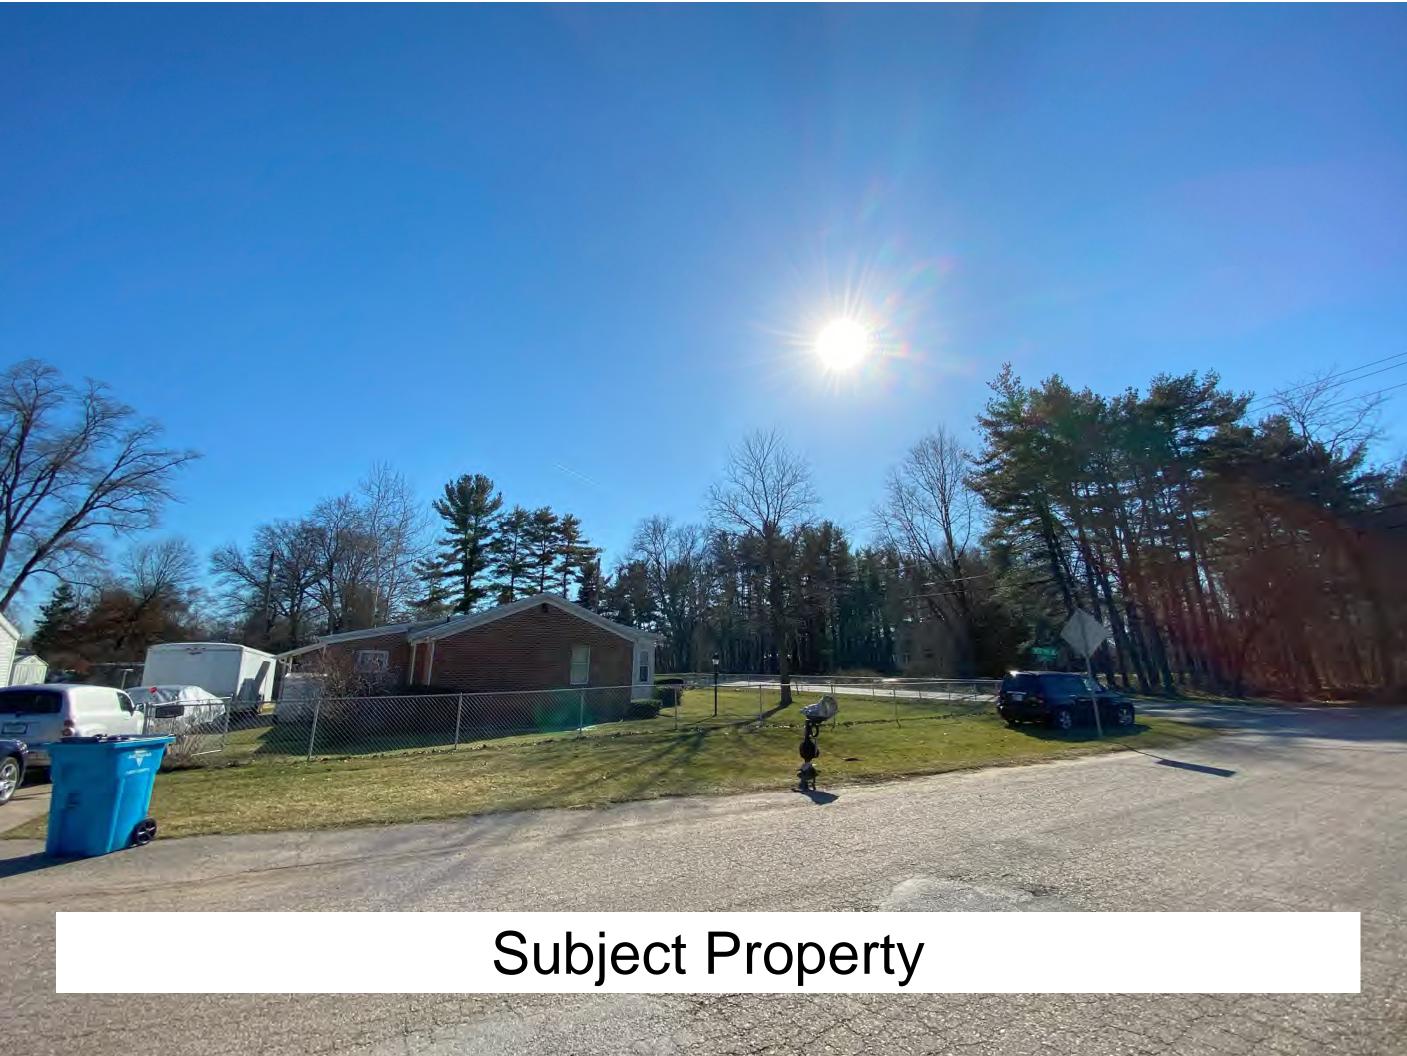

Petitioner: Dustin Allard & Carrie Allard, Husband & Wife.

Location: Southeast corner of Ash Rd. & Janet St., in Cleveland Township.

#### Site Description:

- ➤ Physical Improvement(s) Residence, accessory structures.
- ➤ Proposed Improvement(s) Garage.
- > Existing Land Use Residential.
- ➤ Surrounding Land Use Residential.