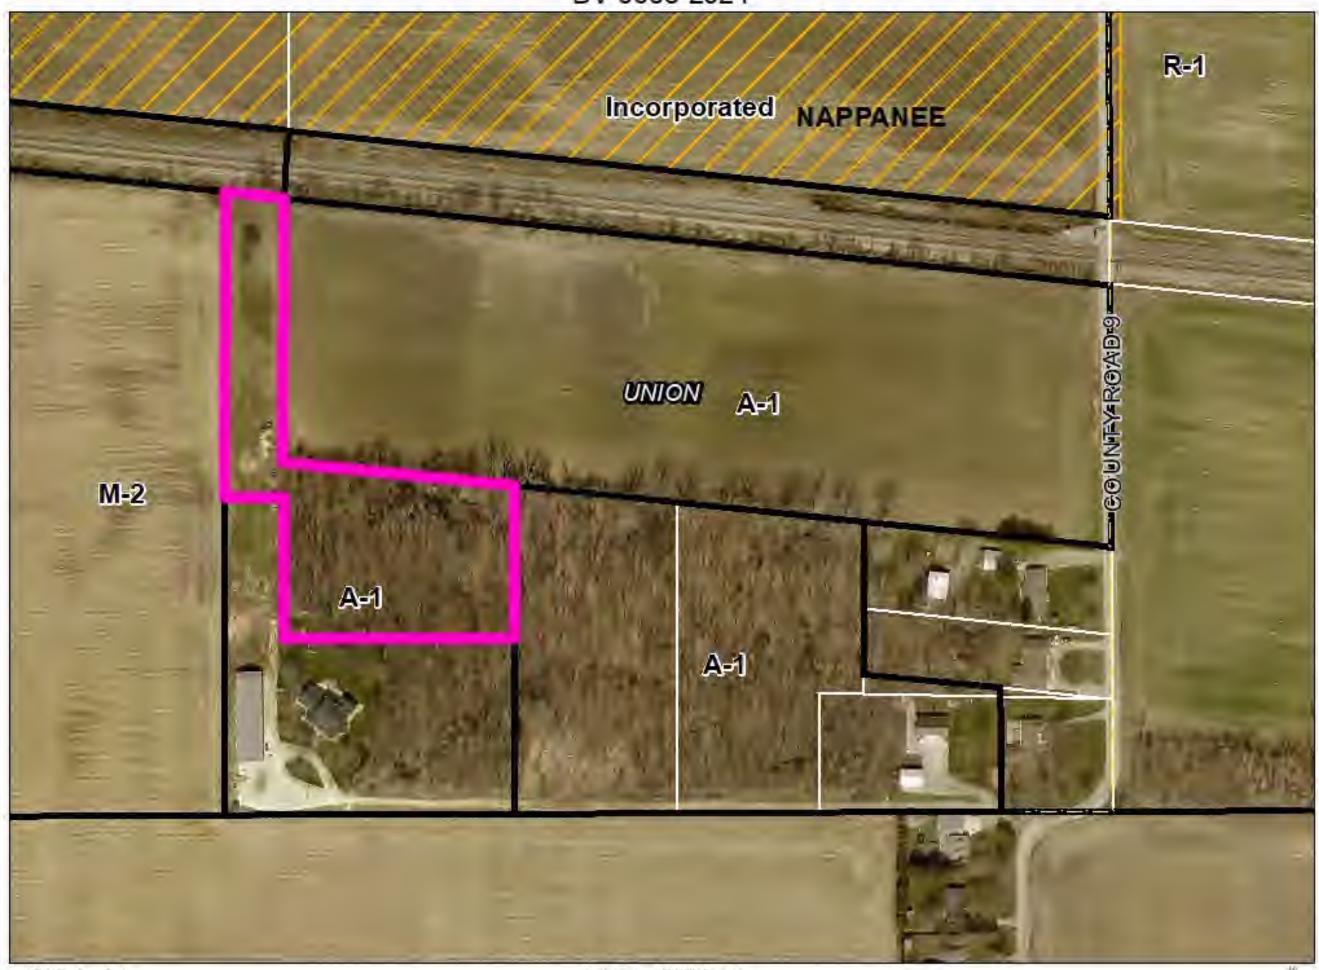

## Hearing Officer Staff Report

Prepared by the Department of Planning and Development

Hearing Date: March 20, 2024

Transaction Number: DV-0054-2024.

*Parcel Number(s):* 20-04-26-100-004.000-032.

Existing Zoning: A-1.

**Petition:** for a 7:1 depth-to-width ratio Developmental Variance & for a 50 ft. lot-width Developmental Variance (Ordinance requires 100 ft.) to allow for the construction of a residence.

**Petitioner:** Vernon D. Bontrager & Pollyanna Bontrager, Husband & Wife.

Location: South side of SR 120, 2,560 ft. West of SR 13, in York Township.

#### Site Description:

- ➤ Physical Improvement(s) Accessory structures.
- ➤ Proposed Improvement(s) Residence.
- ➤ Existing Land Use Vacant.
- ➤ Surrounding Land Use Residential.

#### History and General Notes:

➤ **January 16, 2014** –A use and 3-1 depth-to-width ratio variance for the placement of an accessory structure without a residence was granted.

#### Staff finds that:

- 1. Approval of the request will not be injurious to public health, safety, morals, or general welfare. The 50 ft. of road frontage is shared with an existing residence that currently uses it as a driveway onto State Road 120.
- 2. Approval of the request will not cause substantial adverse effect on neighboring property. This is a 40-acre parcel and the proposed residence will be far from neighboring residences.
- 3. Strict application of the terms of the Zoning Ordinance would result in an unnecessary hardship in the use of the property. The parcel cannot be brought into compliance due to its location.