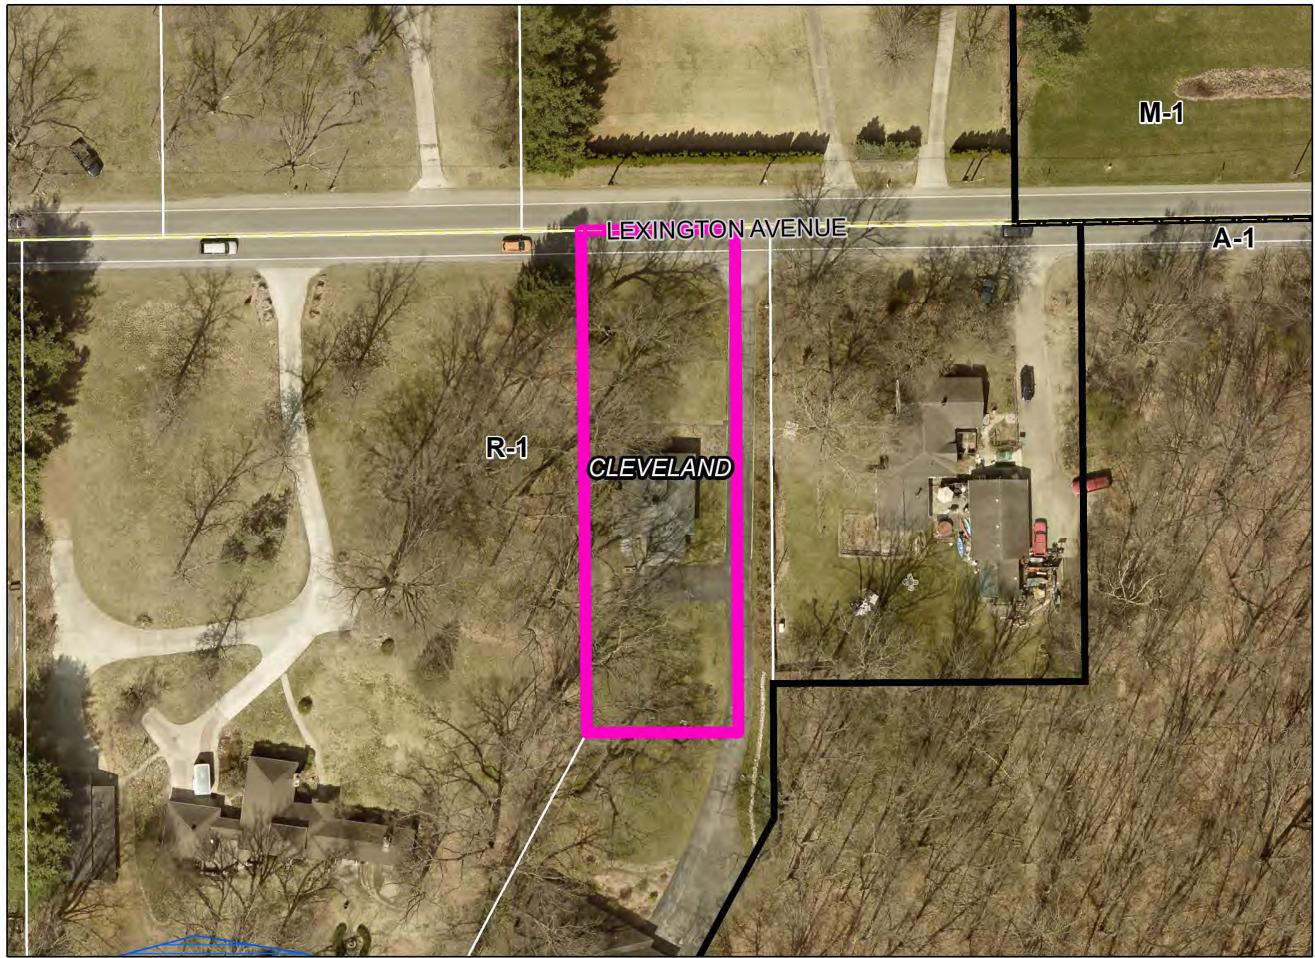

Petition: for a 4 ft. Developmental Variance (Ordinance requires 10 ft.) to allow for the

construction of a covered porch 6 ft. from the West side property line, for an 8 ft. Developmental Variance (Ordinance requires 120 ft.) to allow for an existing residence 112 ft. from the centerline of the right-of-way and for a 6 ft. lot-width Developmental Variance (Ordinance requires 80 ft.) to allow for

an existing residence.

Location: South side of Old US 20, 750 ft. West of CR 1, common address of 30142 Old

US 20 in Cleveland Township, zoned R-1. DV-0060-2024

9:30 A.M.

I. Petitioner: Dale L. Miller & Judy D. Miller, Husband & Wife (Page 9)