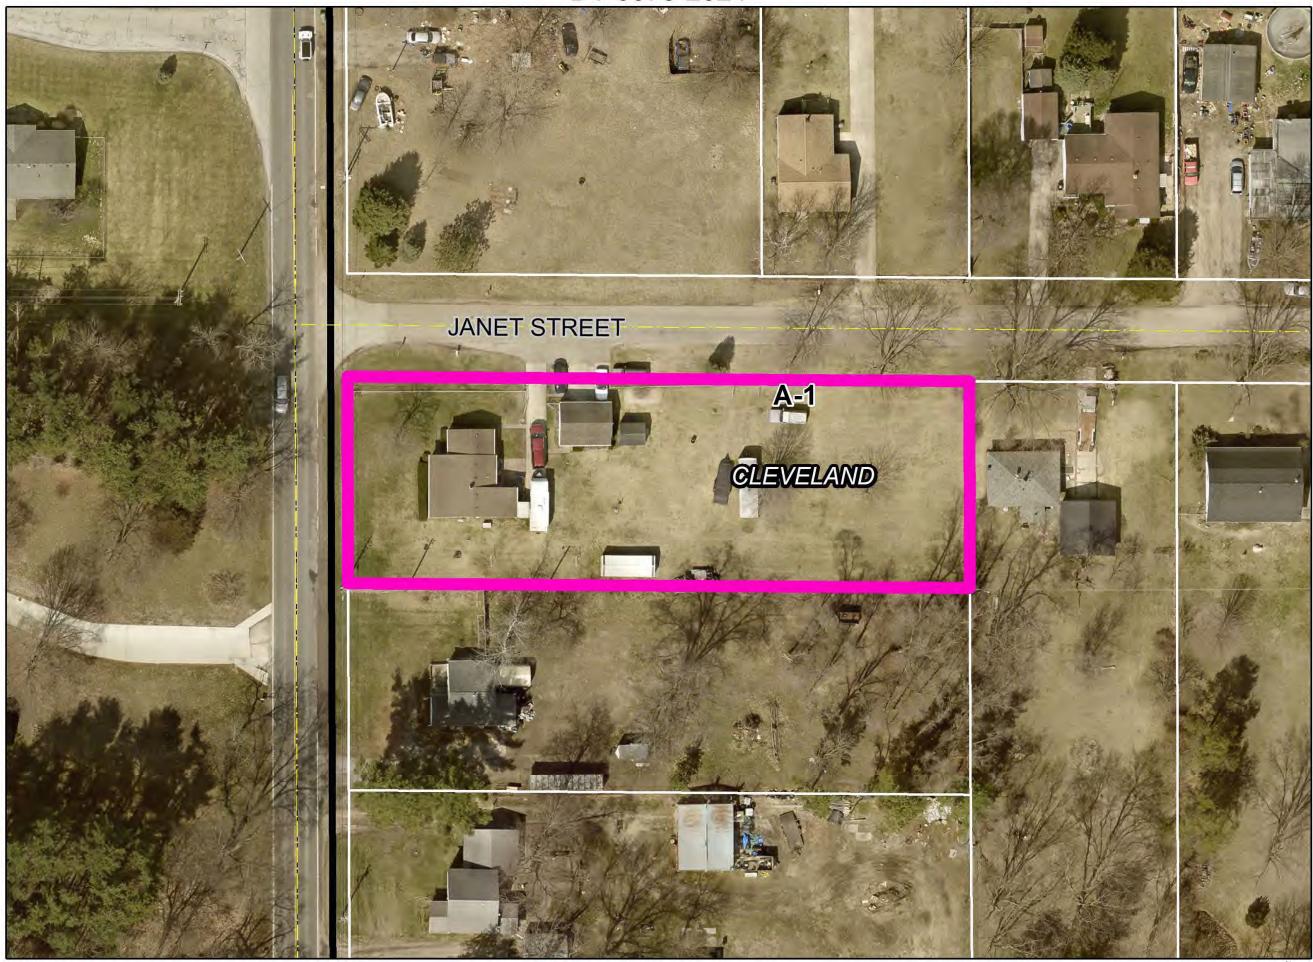

Petitioner: Dustin Allard & Carrie Allard, Husband & Wife.

Location: Southeast corner of Ash Rd. & Janet St., in Cleveland Township.

#### Site Description:

- ➤ Physical Improvement(s) Residence, accessory structures.
- ➤ Proposed Improvement(s) Garage.
- > Existing Land Use Residential.
- ➤ Surrounding Land Use Residential.

Township:

Cleveland

Location:

SOUTH EAST CORNER OF ASH RD & JANET ST

Subdivision:

PECKS SUBDIVISION

Lot# 3

Lot Area:

0.69 Frontage:

400.00

Depth:

300.00

Zoning:

A-1

NPO List:

Present Use of Property:

RESIDENTIAL

Legal Description:

Comments:

PARCEL CREATION DATE 3-1-62

RESIDENTIAL DWELLING= 1056 SQ FT TIMES 110% =1161 SQ FT

GARAGE AND SHED EQUAL 720 SQ FT

LEAVES 441 SO FT

PROSPOSED STRUCTURE IS 2400 SQ FT OVERAGE 1958 SQ FT

ACCESSORY STRUCTURE EXISTING IS TOO CLOSE TO ROADWAY- DV IS ADDED TO THIS TO BRING THE

STRUCTURE IN COMPLIANCE

CHECKED DOCUWARE NO HISTORY

Applicant Signature:

Applicant Signature:

Applicant Signature:

Applicant Signature: