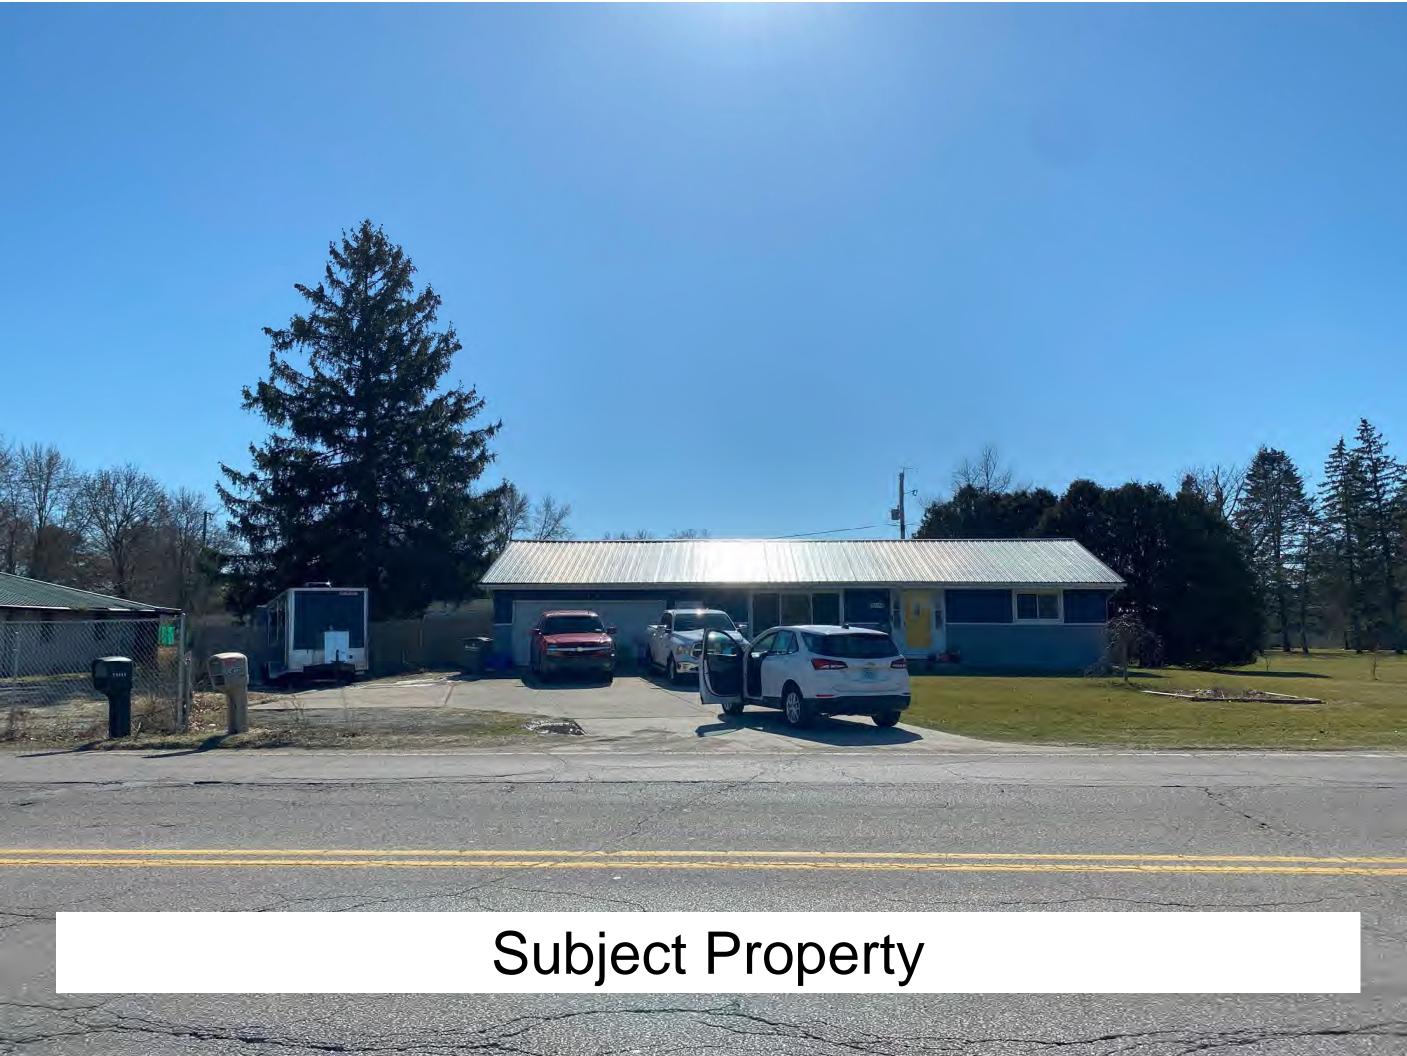

Petition: for a Developmental Variance to allow for the total square footage of accessory structures to exceed that allowed by right and for a 5 ft.

Developmental Variance (Ordinance requires 10 ft.) to allow for the construction of an attached garage addition 5 ft. from the East side property

line.

Location: South side of CR 20, 1,710 ft. East of CR 111, common address of 24536 CR

20 in Concord Township, zoned R-1. DV-0068-2024

H. Petitioner: David A. Douglas & Frances L. Douglas, Husband & Wife (Page 8)