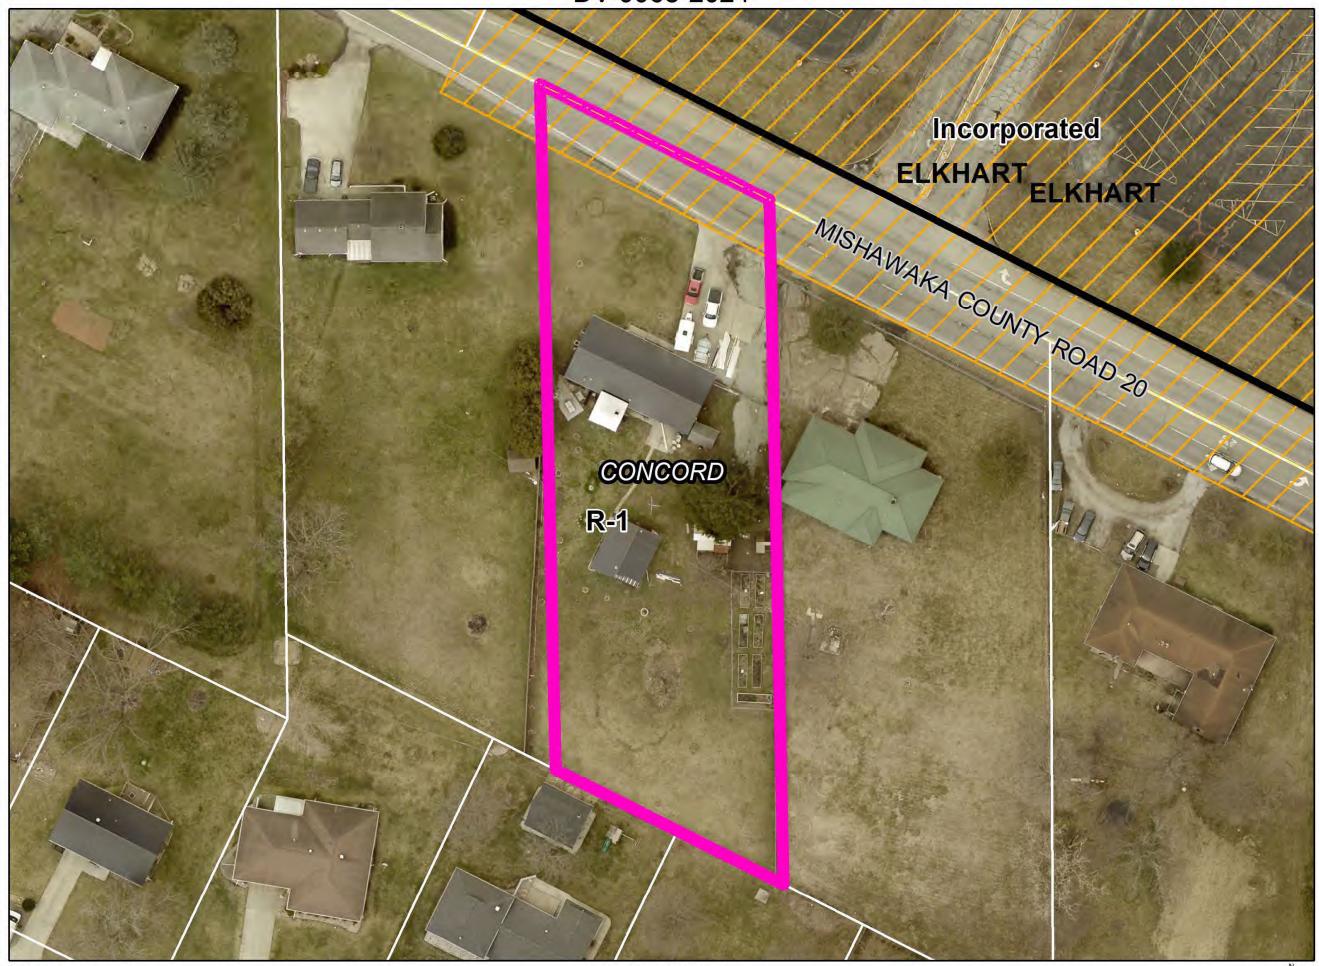

Petition: for a Developmental Variance to allow for the total square footage of accessory structures to exceed that allowed by right and for a 5 ft.

Developmental Variance (Ordinance requires 10 ft.) to allow for the construction of an attached garage addition 5 ft. from the East side property

line.

Location: South side of CR 20, 1,710 ft. East of CR 111, common address of 24536 CR

20 in Concord Township, zoned R-1. DV-0068-2024

H. Petitioner: David A. Douglas & Frances L. Douglas, Husband & Wife (Page 8)