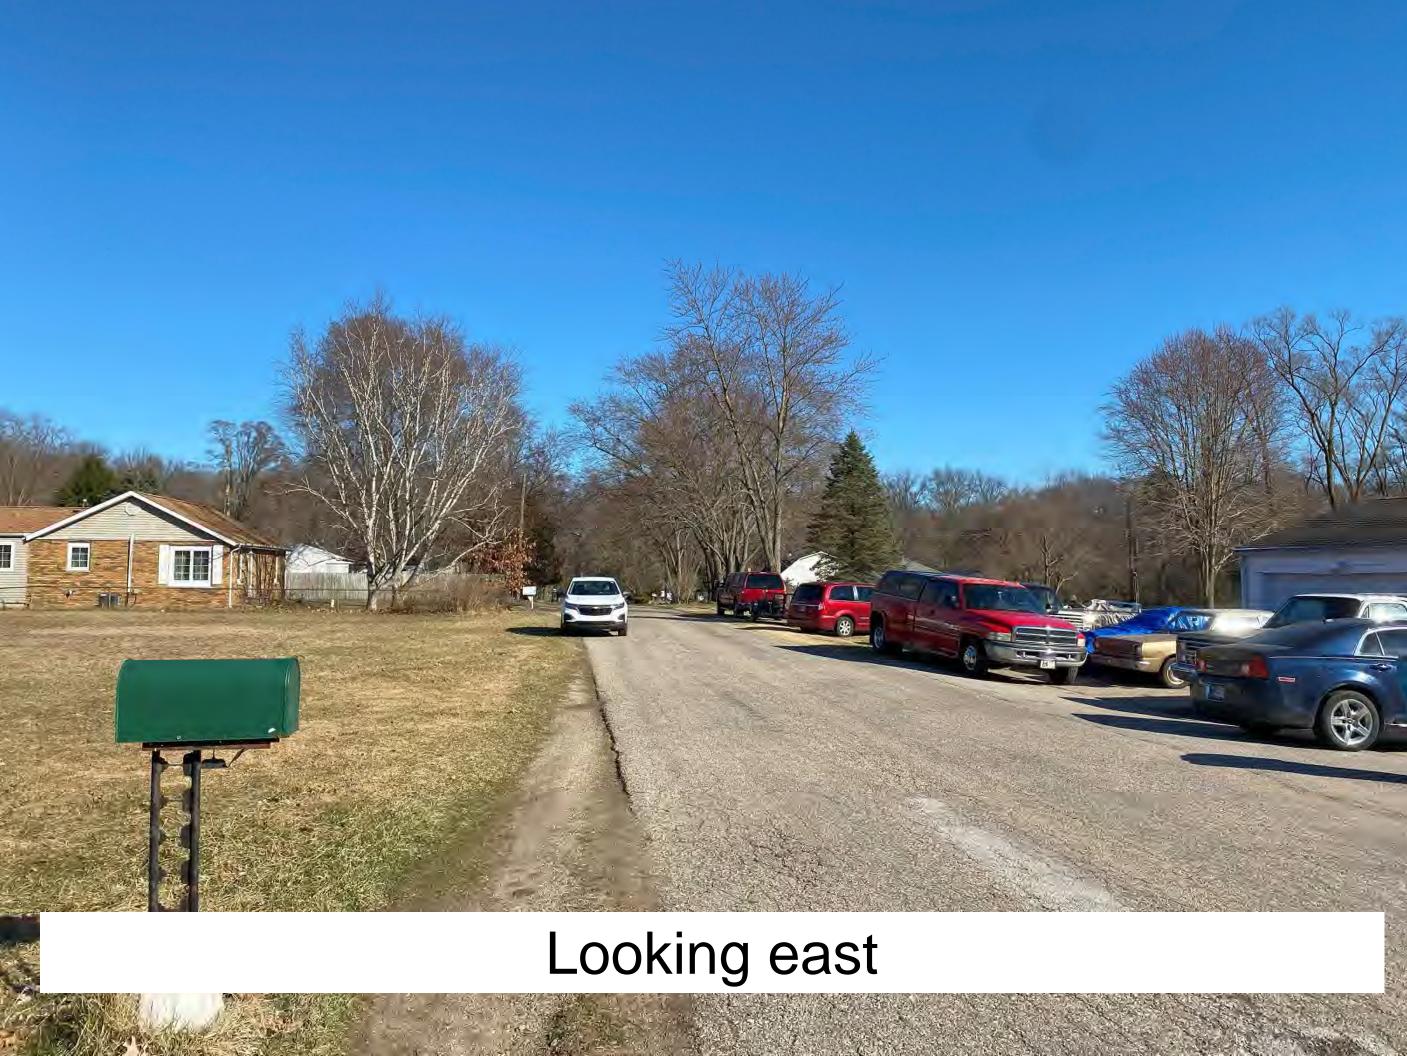

Petitioner: Dustin Allard & Carrie Allard, Husband & Wife.

Location: Southeast corner of Ash Rd. & Janet St., in Cleveland Township.

Township:

Cleveland

Location:

SOUTH EAST CORNER OF ASH RD & JANET ST

Subdivision:

PECKS SUBDIVISION

Lot# 3

Lot Area: