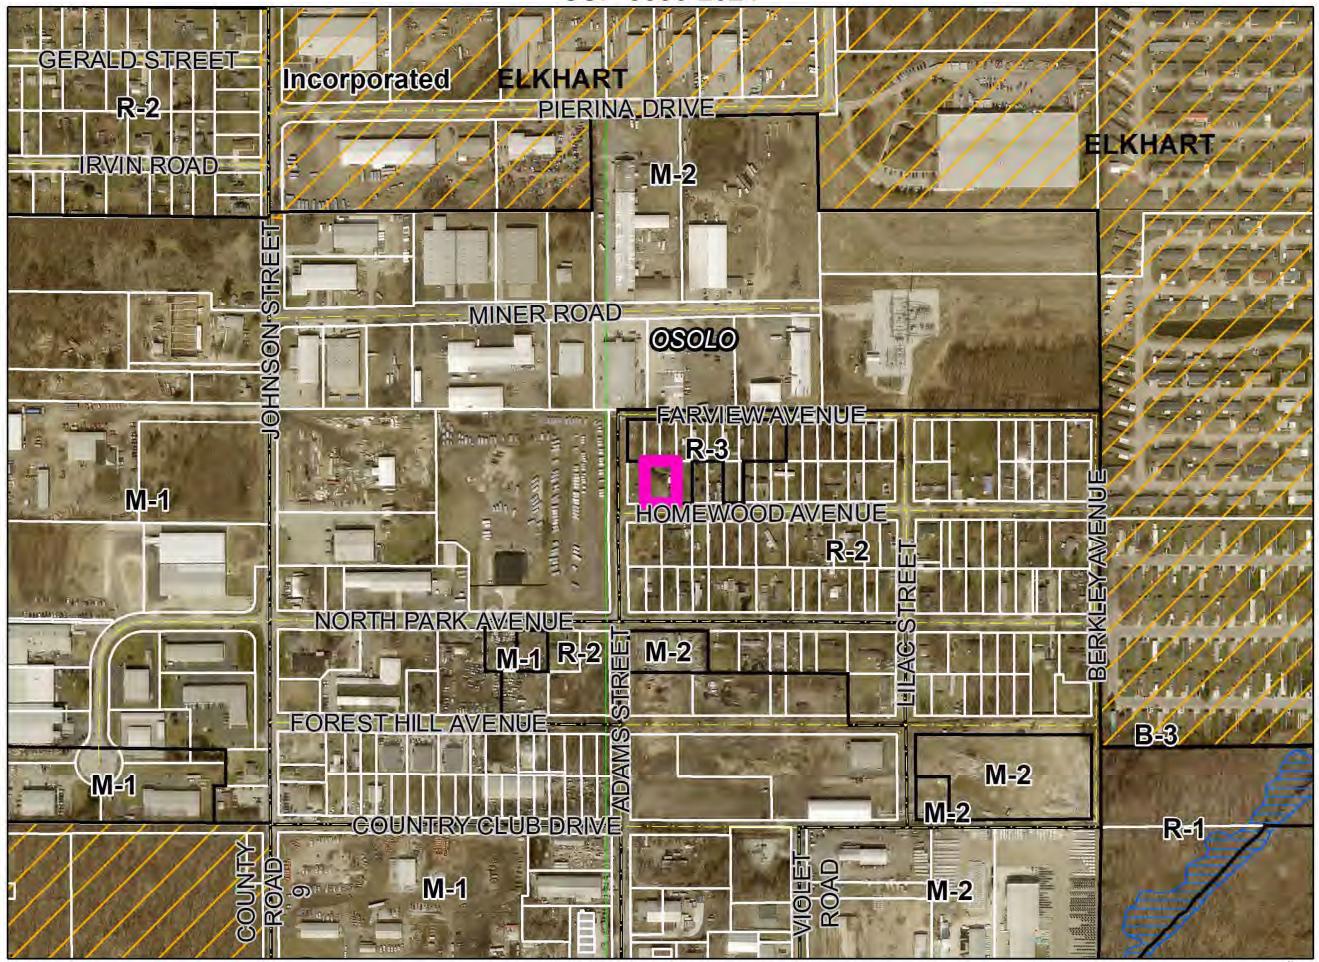

#### MOBILE HOME SPECIAL USE/DEVELOPMENTAL VARIANCE

L. Petitioner: Julie Clark (Page 12)

Petition: for a Special Use for a mobile home & for a 7 ft. Developmental Variance

(Ordinance requires 10 ft.) to allow for an existing accessory structure 3 ft.

from the rear property line.

Location: North side of Homewood Ave., 135 ft. East of Adams St., North of North

Park Ave., common address of 25747 Homewood Ave. in Osolo Township, zoned R-2. SUP-0036-2024