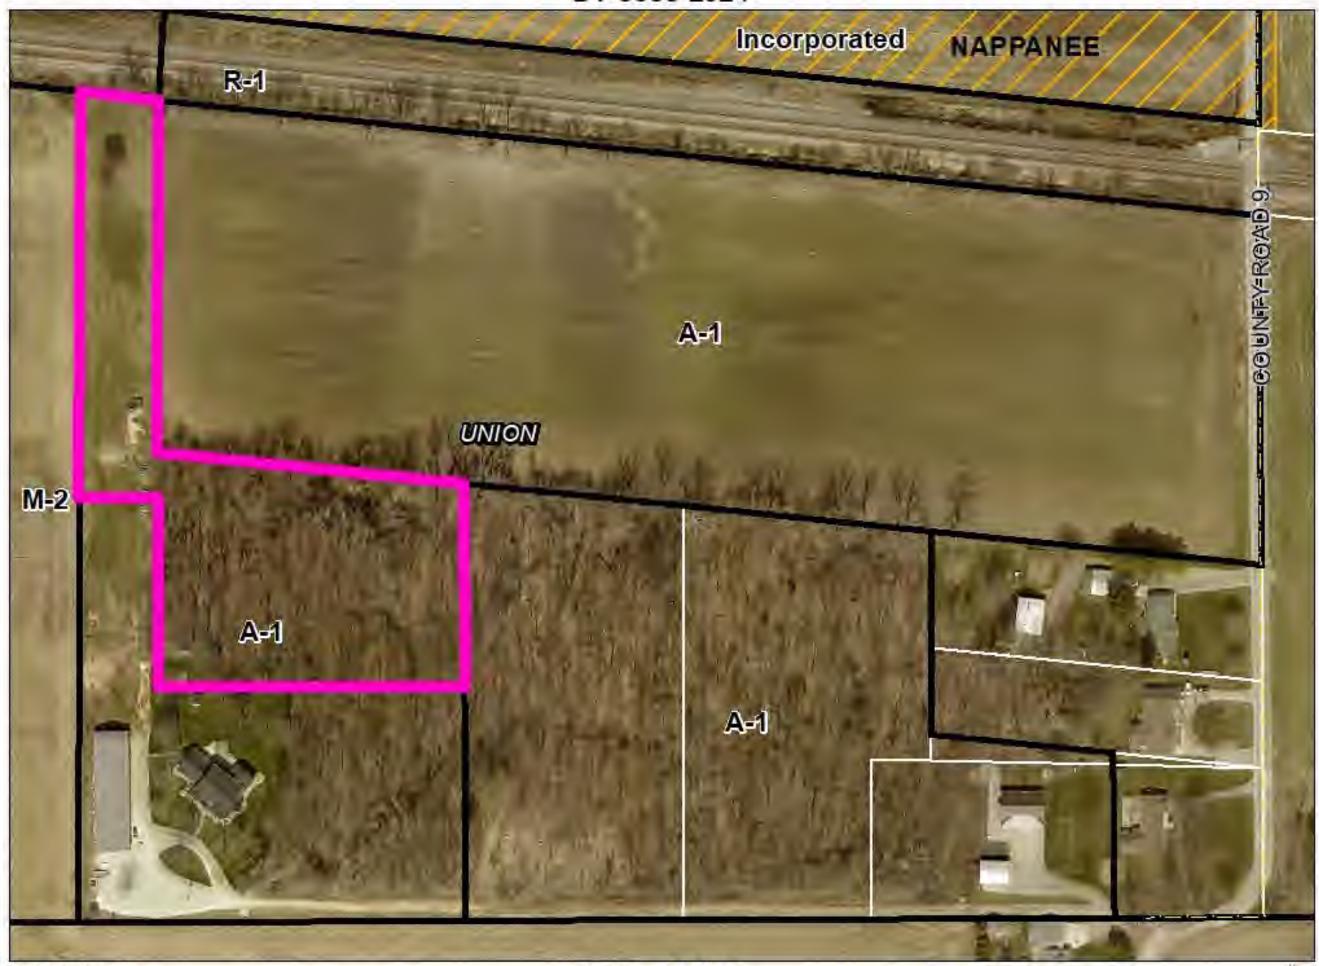

## Hearing Officer Staff Report

Prepared by the Department of Planning and Development

Hearing Date: March 20, 2024

Transaction Number: DV-0054-2024.

*Parcel Number(s):* 20-04-26-100-004.000-032.

Existing Zoning: A-1.

**Petition:** for a 7:1 depth-to-width ratio Developmental Variance & for a 50 ft. lot-width Developmental Variance (Ordinance requires 100 ft.) to allow for the construction of a residence.

**Petitioner:** Vernon D. Bontrager & Pollyanna Bontrager, Husband & Wife.

Location: South side of SR 120, 2,560 ft. West of SR 13, in York Township.

#### Site Description:

- ➤ Physical Improvement(s) Accessory structures.
- ➤ Proposed Improvement(s) Residence.
- ➤ Existing Land Use Vacant.
- ➤ Surrounding Land Use Residential.

#### History and General Notes:

➤ **January 16, 2014** –A use and 3-1 depth-to-width ratio variance for the placement of an accessory structure without a residence was granted.

#### Staff finds that:

- 1. Approval of the request will not be injurious to public health, safety, morals, or general welfare. The 50 ft. of road frontage is shared with an existing residence that currently uses it as a driveway onto State Road 120.
- 2. Approval of the request will not cause substantial adverse effect on neighboring property. This is a 40-acre parcel and the proposed residence will be far from neighboring residences.
- 3. Strict application of the terms of the Zoning Ordinance would result in an unnecessary hardship in the use of the property. The parcel cannot be brought into compliance due to its location.