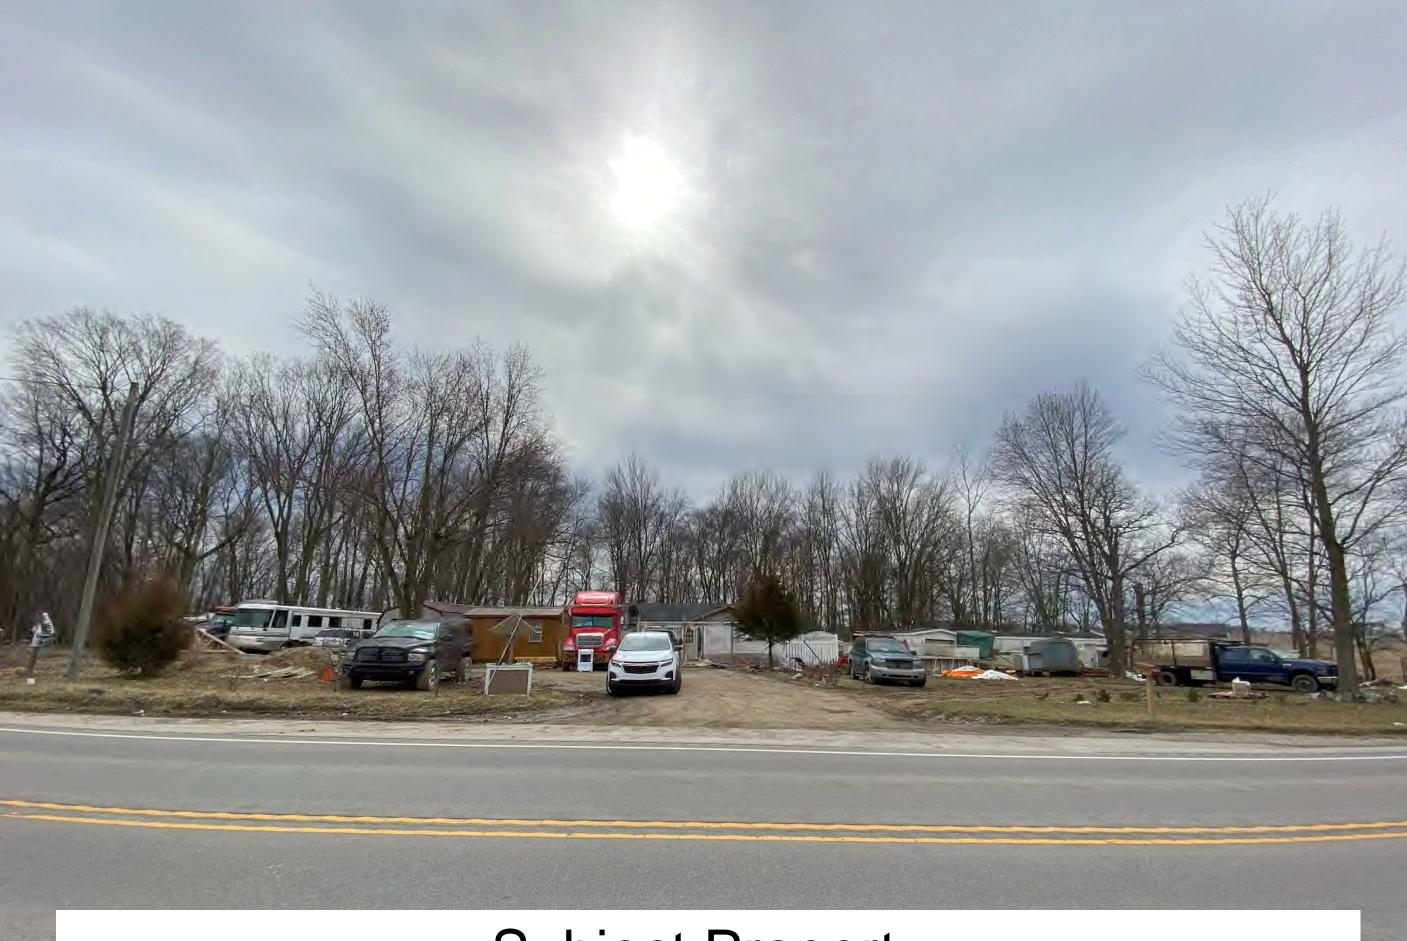

E. Petitioner: Randy Vance, Jerry M. Bethel, Sr. & Brenda Bethel, (Page 5)

Husband & Wife (Land Contract Holders) & Randy Vance & Jessica

Hubbel (Land Contract Purchasers)

Petition: for a 30 ft. Developmental Variance (Ordinance requires 120 ft.) to allow for

an existing residence and the construction of a porch addition 90 ft. from the

centerline of the right-of-way.

Location: South side of US 6, 2,510 ft. West of CR 15, common address of 23454 US 6

in Union Township, zoned A-1.

DV-0057-2024

F. Petitioner: Andrew M. Yoder & Ellie Yoder, Husband & Wife (Page 6)

Petition: for a 23 ft. lot-width Developmental Variance (Ordinance requires 100 ft.) to

allow for the construction of a residence.