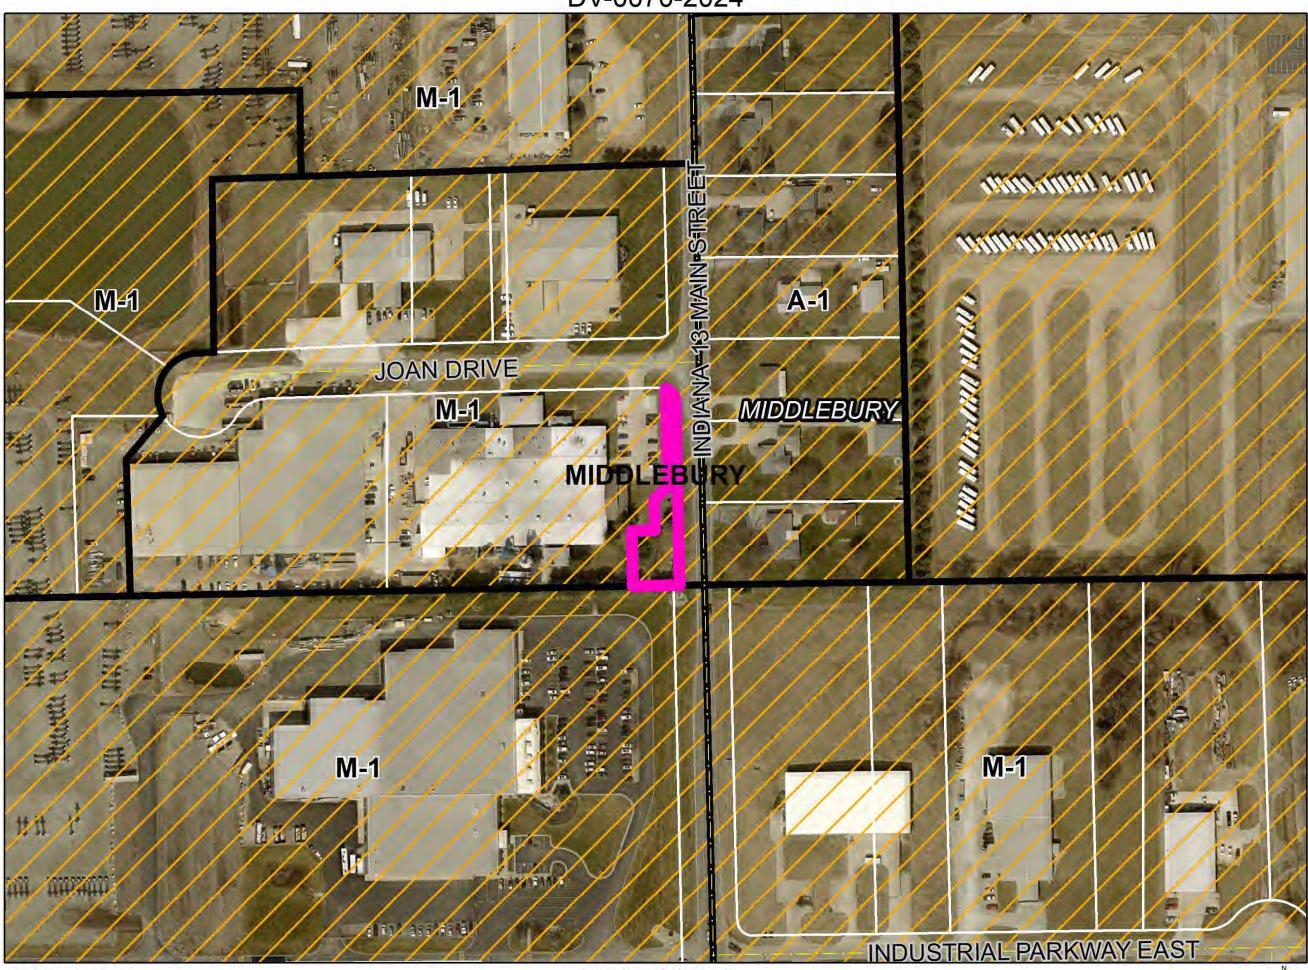

# Hearing Officer Staff Report

Prepared by the Department of Planning and Development

Hearing Date: March 20, 2024

Transaction Number: DV-0066-2024.

*Parcel Number(s):* Part of 20-08-03-351-012.000-035.

Existing Zoning: A-1.

Petition: for a 23 ft. Developmental Variance (Ordinance requires 75 ft.) to allow for a lift station 52 ft.

from the centerline of the right-of-way.

Petitioner: Middlebury Church of the Brethren, Northern Indiana.

Location: West side of Bristol Ave (CR 8), 515 ft. North of CR 14, in Middlebury Township.