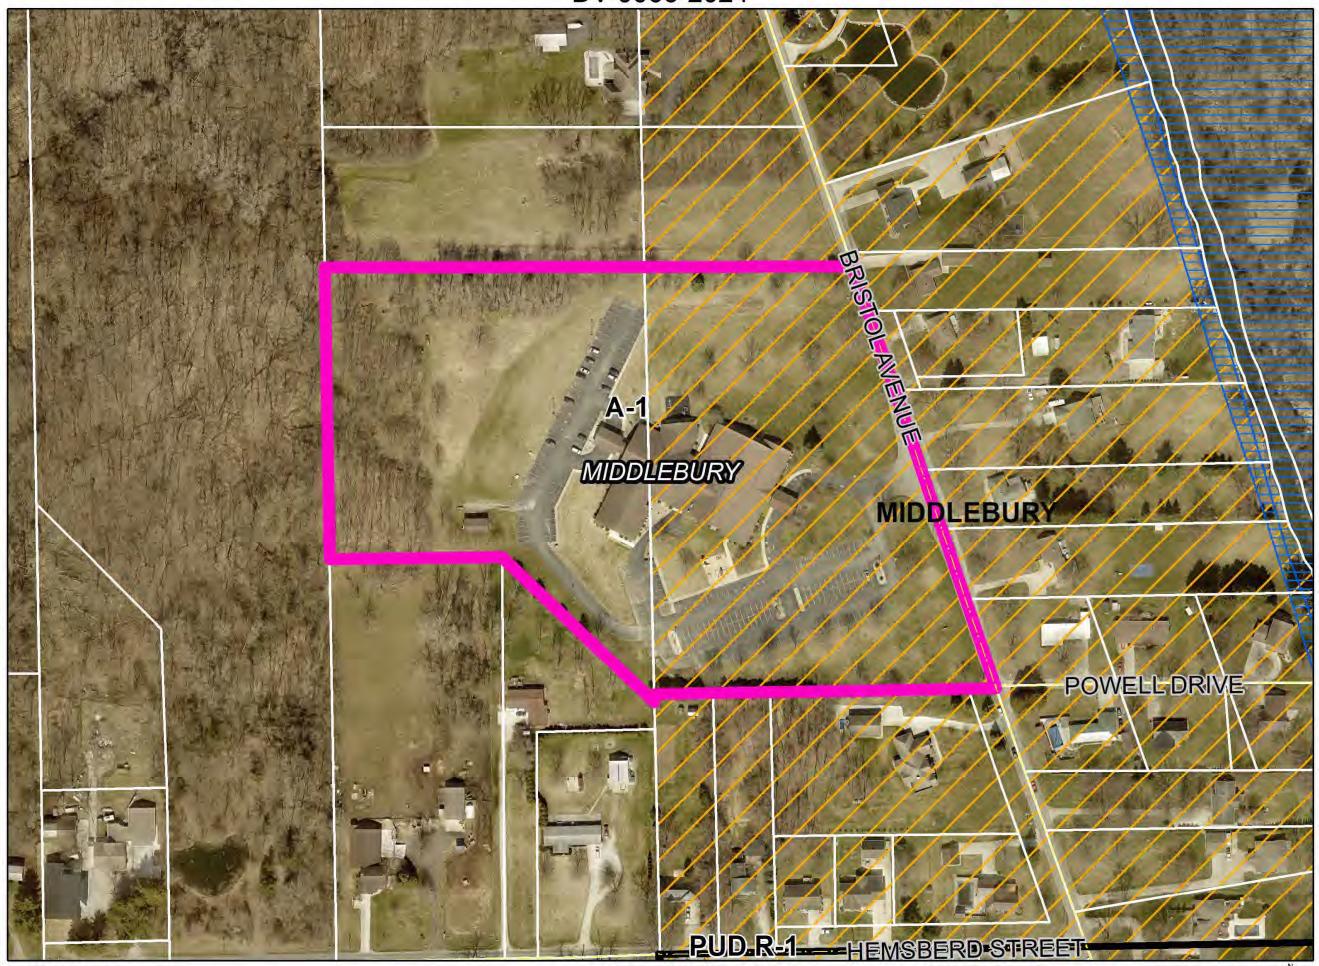

# Hearing Officer Staff Report

Prepared by the Department of Planning and Development

Hearing Date: March 20, 2024

Transaction Number: DV-0066-2024.

*Parcel Number(s):* Part of 20-08-03-351-012.000-035.

Existing Zoning: A-1.

Petition: for a 23 ft. Developmental Variance (Ordinance requires 75 ft.) to allow for a lift station 52 ft.

from the centerline of the right-of-way.

Petitioner: Middlebury Church of the Brethren, Northern Indiana.

Location: West side of Bristol Ave (CR 8), 515 ft. North of CR 14, in Middlebury Township.

#### History and General Notes:

- ➤ October 15, 1992 The BZA approved a special use permit for a church.
- February 8, 2024 The Plat Committee approved a minor subdivision with a 0.18 acre (7,818 ft2) "outlot" to be known as Bristol Avenue Lift Station Minor Subdivision.
- ➤ Outlot" is a term for a piece of property with a separate legal description used for open space, recreation, and or infrastructure purposes. Generally, an outlot is owned under common ownership or by a government entity.