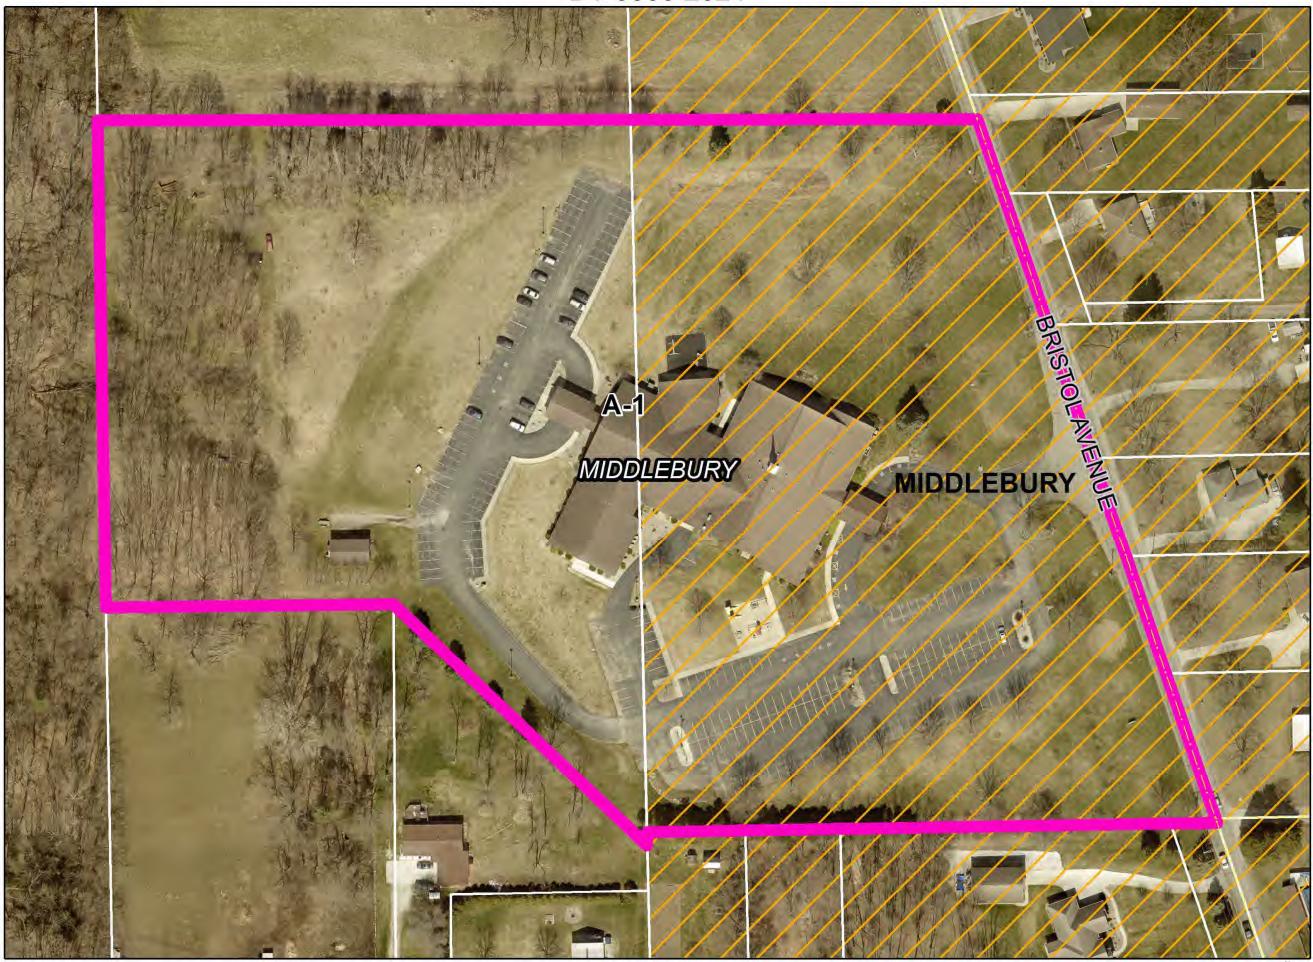

# Hearing Officer Staff Report

Prepared by the Department of Planning and Development

Hearing Date: March 20, 2024

Transaction Number: DV-0066-2024.

*Parcel Number(s):* Part of 20-08-03-351-012.000-035.

Existing Zoning: A-1.

Petition: for a 23 ft. Developmental Variance (Ordinance requires 75 ft.) to allow for a lift station 52 ft.

from the centerline of the right-of-way.

Petitioner: Middlebury Church of the Brethren, Northern Indiana.

Location: West side of Bristol Ave (CR 8), 515 ft. North of CR 14, in Middlebury Township.

#### Site Description:

➤ Physical Improvement(s) – None.

- ➤ Proposed Improvement(s) Sanitary Sewer Lift Station.
- ➤ Existing Land Use Commercial.
- ➤ Surrounding Land Use Residential.

#### History and General Notes:

- ➤ October 15, 1992 The BZA approved a special use permit for a church.
- February 8, 2024 The Plat Committee approved a minor subdivision with a 0.18 acre (7,818 ft2) "outlot" to be known as Bristol Avenue Lift Station Minor Subdivision.
- ➤ Outlot" is a term for a piece of property with a separate legal description used for open space, recreation, and or infrastructure purposes. Generally, an outlot is owned under common ownership or by a government entity.