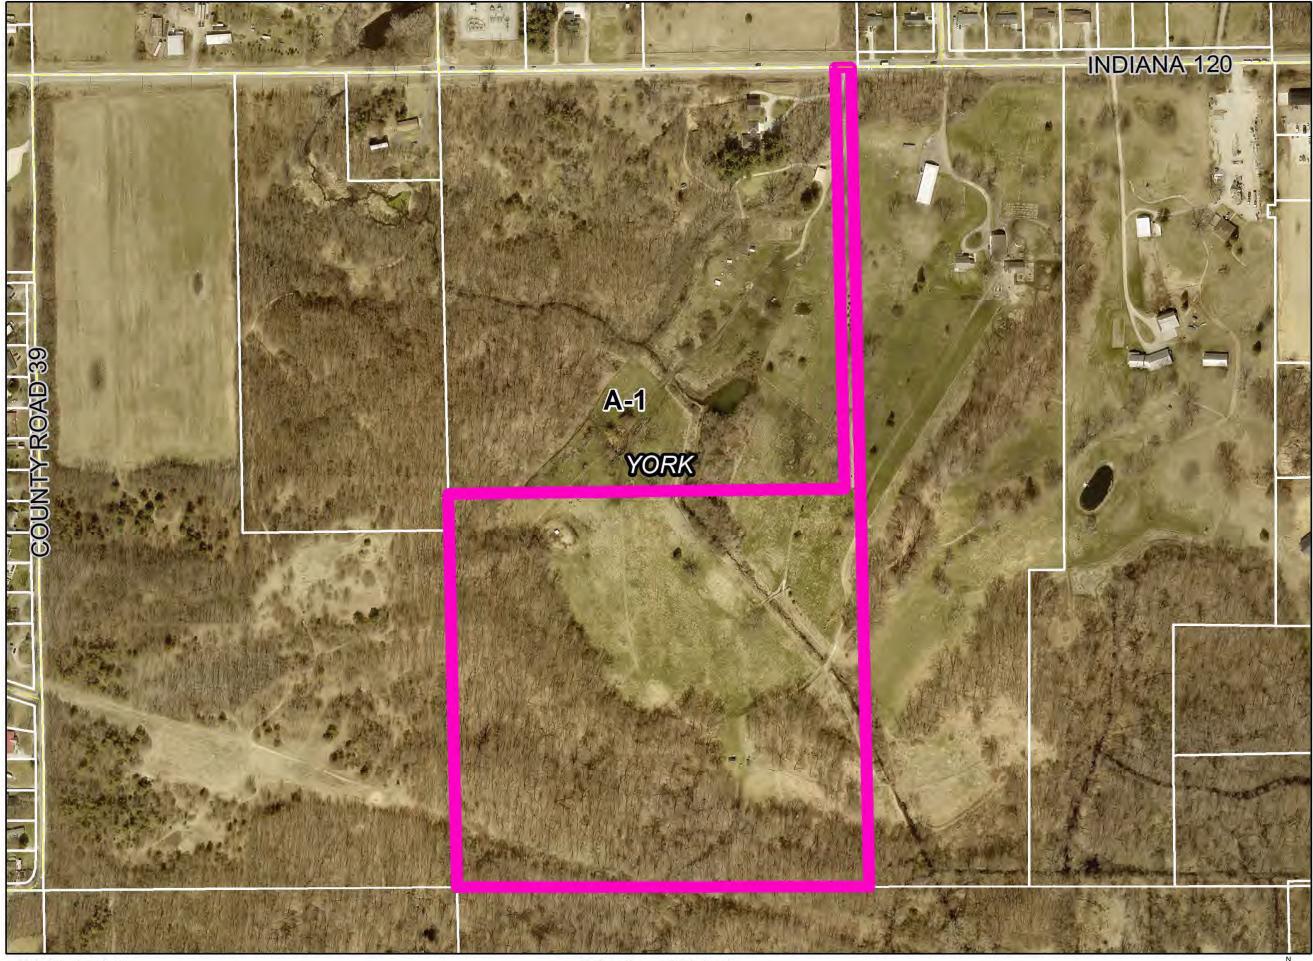

**Petition:** for a 7:1 depth-to-width ratio Developmental Variance & for a 50 ft. lot-width Developmental Variance (Ordinance requires 100 ft.) to allow for the construction of a residence.

**Petitioner:** Vernon D. Bontrager & Pollyanna Bontrager, Husband & Wife.

Location: South side of SR 120, 2,560 ft. West of SR 13, in York Township.

York

Location:

SOUTH SIDE OF SR 120, 2560 FT WEST OF SR 13

Subdivision:

Lot #

Lot Area:

40.00

Frontage:

2,619,00 Depth;

Zoning:

A-1

NPO List:

Present Use of Property:

VACANT

Legal Description:

Comments: