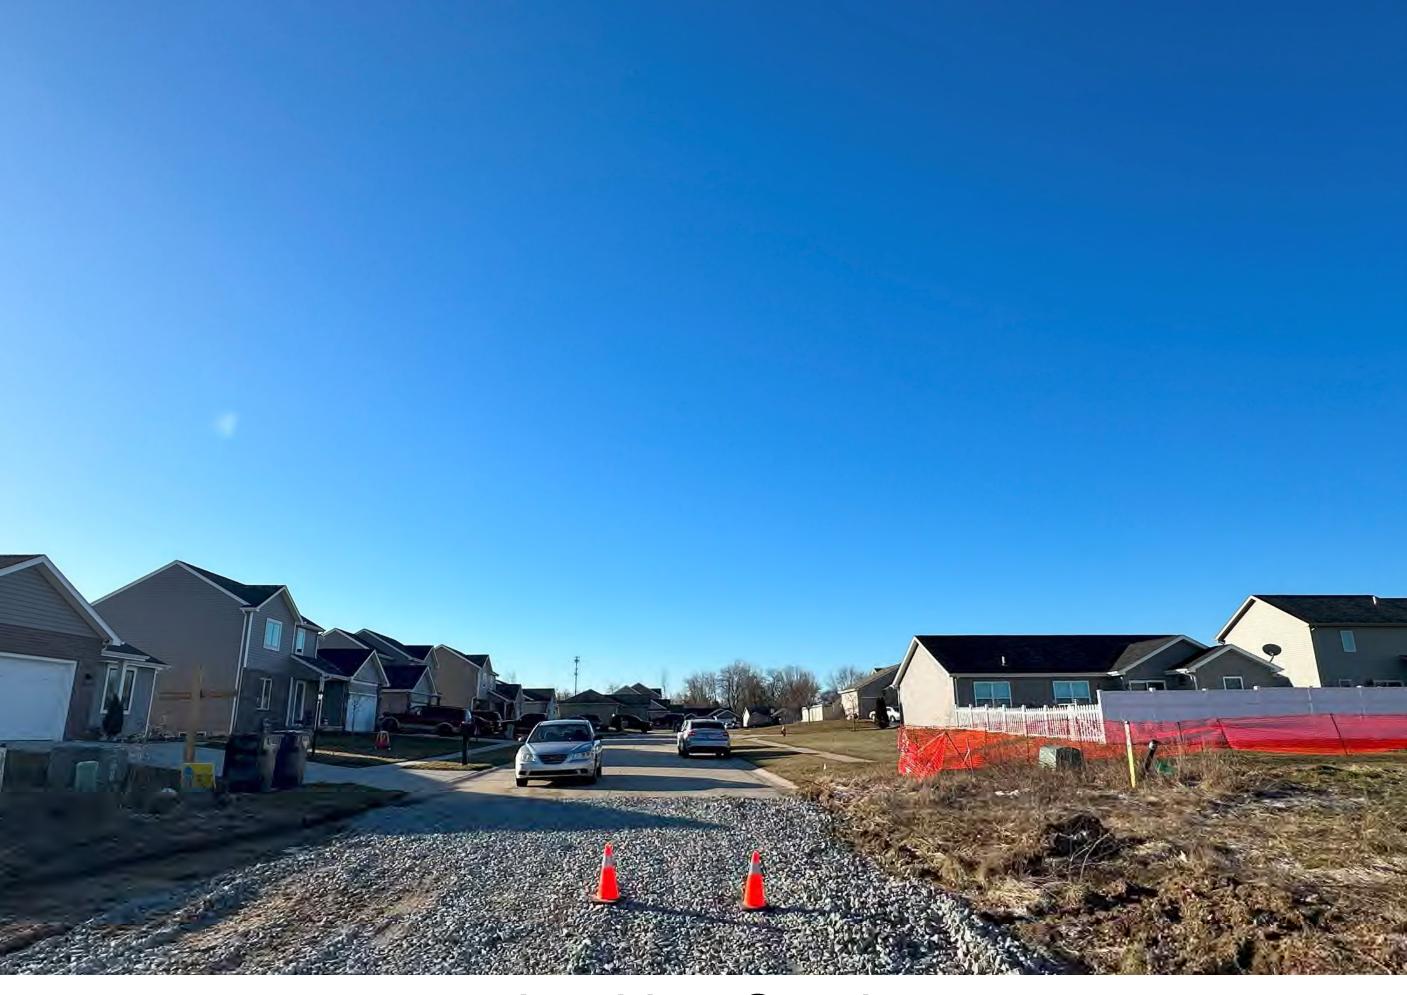

DV-0057-2024

F. Petitioner: Andrew M. Yoder & Ellie Yoder, Husband & Wife (Page 6)

Petition: for a 23 ft. lot-width Developmental Variance (Ordinance requires 100 ft.) to

allow for the construction of a residence.

Location: North end of Cameron Dr., 645 ft. North of Kenmar St., West of SR 19, in

Olive Township, zoned GPUD

R-1 & R-2. DV-0077-2024

G. Petitioner: Jeremiah L. Bontrager & Shirley V. Bontrager, Husband & Wife (Page 7)