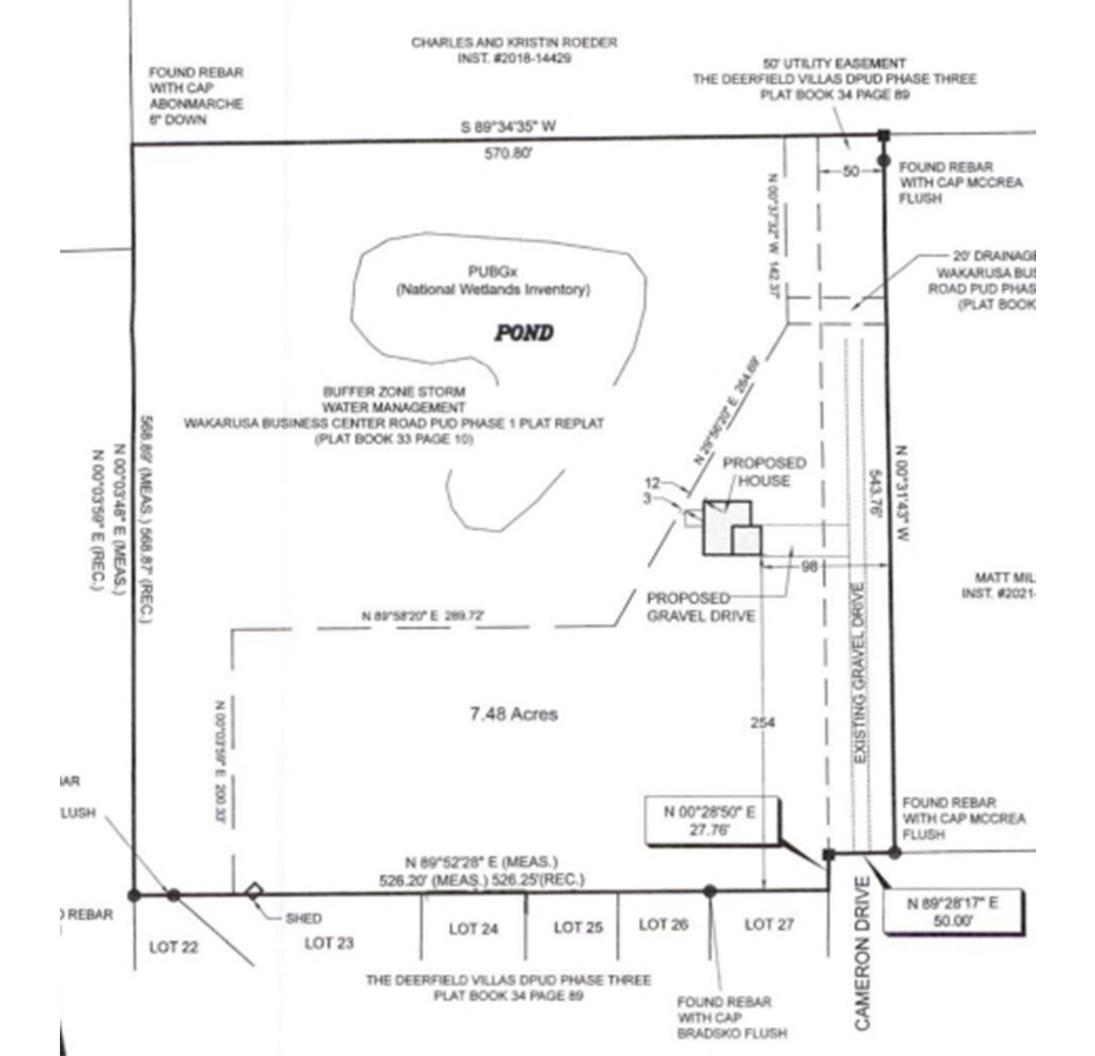

DV-0057-2024

F. Petitioner: Andrew M. Yoder & Ellie Yoder, Husband & Wife (Page 6)

Petition: for a 23 ft. lot-width Developmental Variance (Ordinance requires 100 ft.) to

allow for the construction of a residence.

Location: North end of Cameron Dr., 645 ft. North of Kenmar St., West of SR 19, in

Olive Township, zoned GPUD

R-1 & R-2. DV-0077-2024

G. Petitioner: Jeremiah L. Bontrager & Shirley V. Bontrager, Husband & Wife (Page 7)