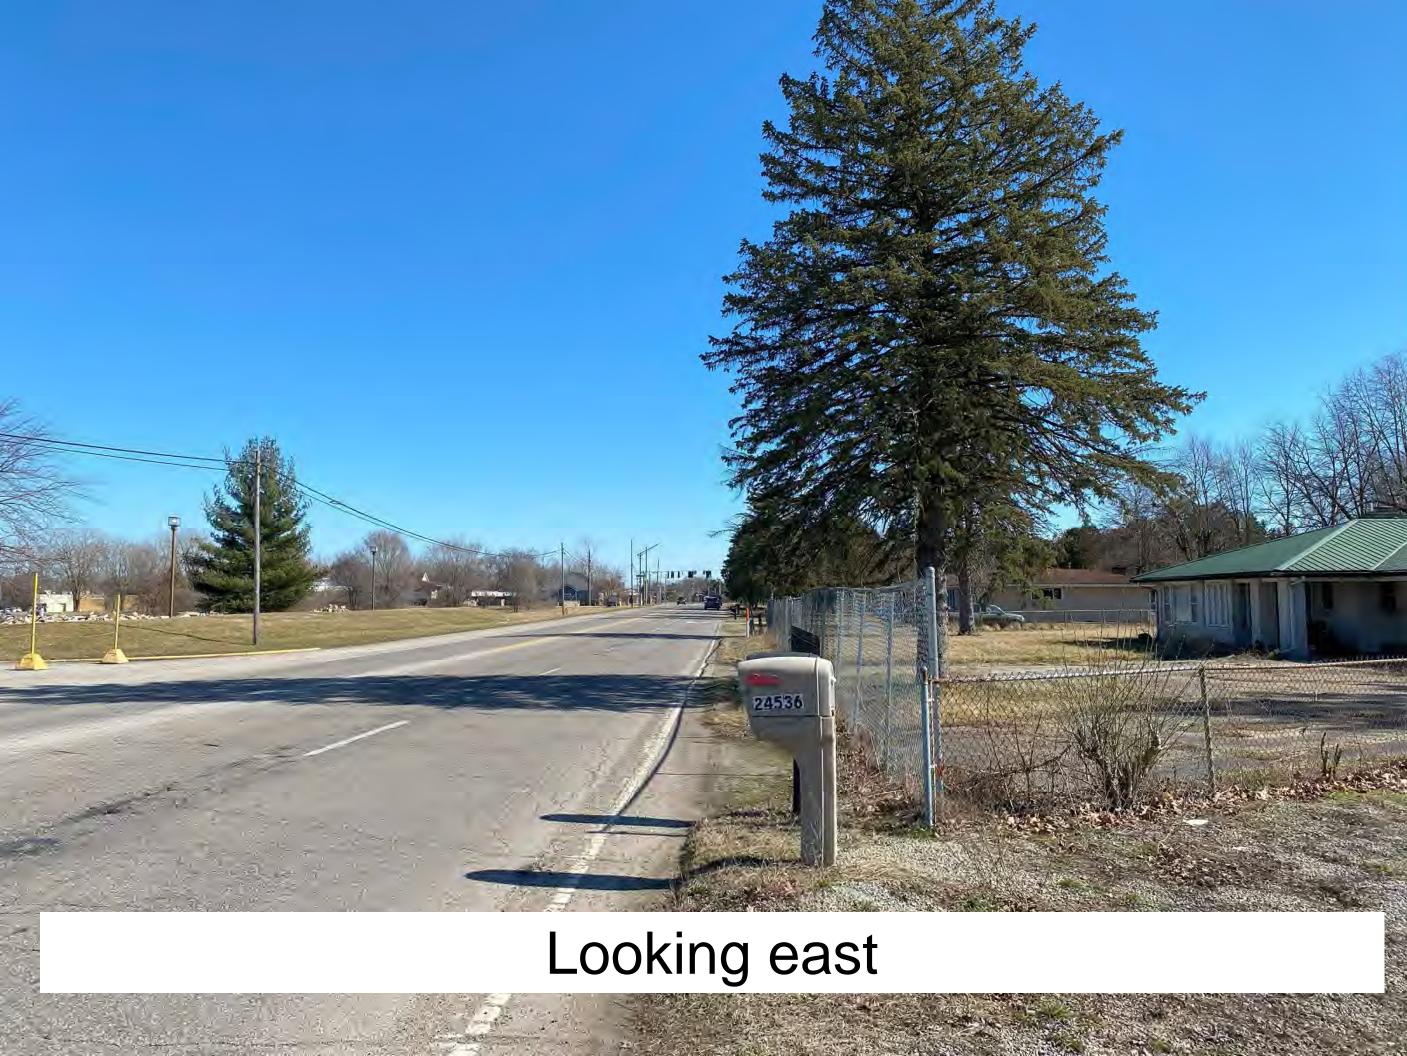

Petition: for a Developmental Variance to allow for the total square footage of accessory structures to exceed that allowed by right and for a 5 ft.

Developmental Variance (Ordinance requires 10 ft.) to allow for the construction of an attached garage addition 5 ft. from the East side property

line.

Location: South side of CR 20, 1,710 ft. East of CR 111, common address of 24536 CR

20 in Concord Township, zoned R-1. DV-0068-2024

H. Petitioner: David A. Douglas & Frances L. Douglas, Husband & Wife (Page 8)