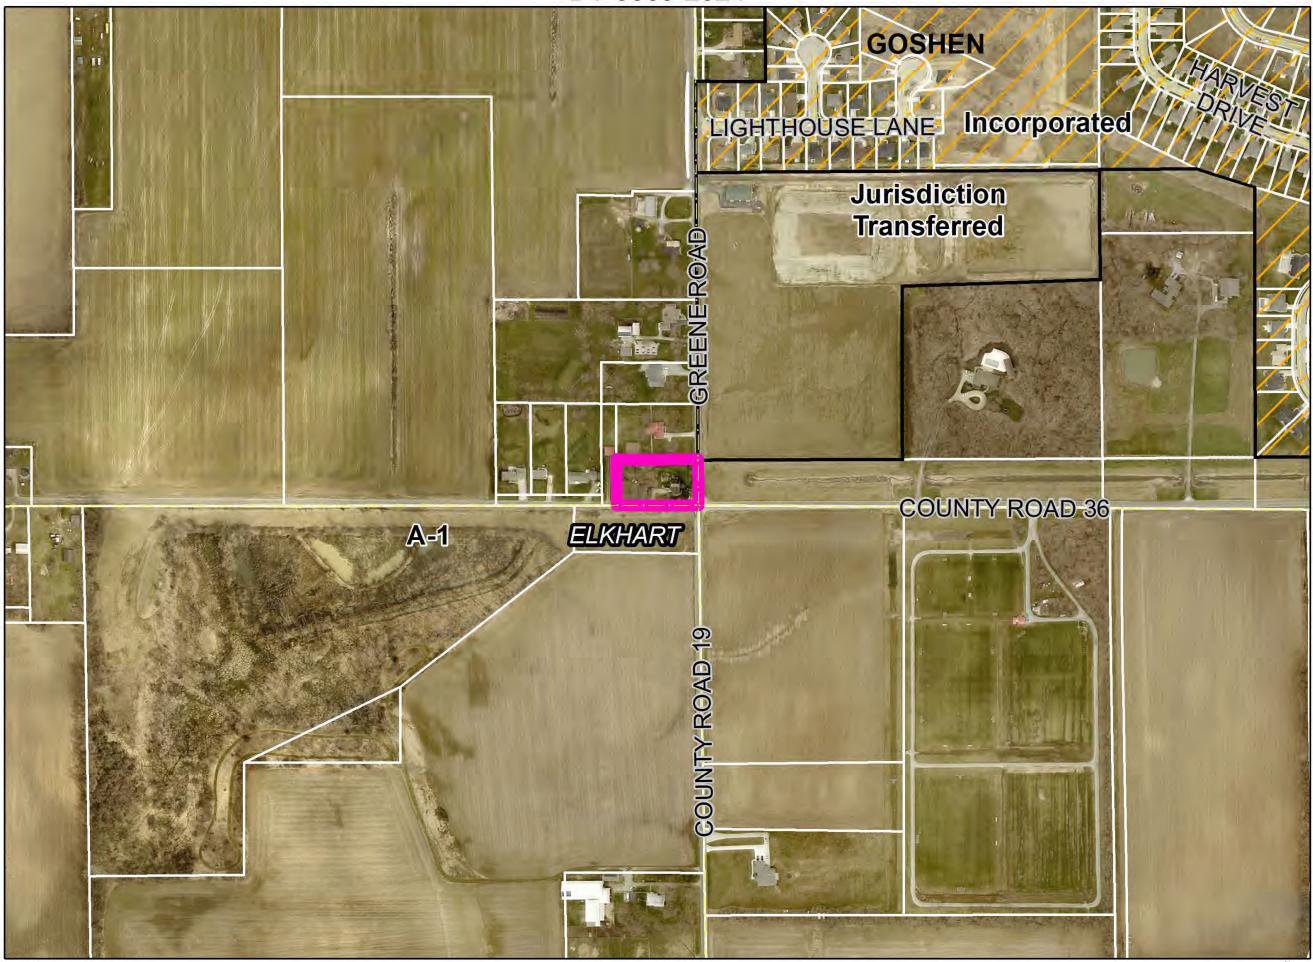

accessory structures to exceed that allowed by right.

Location: Northwest corner of CR 36 & CR 19, common address of 63961 CR 19 in

Elkhart Township, zoned A-1. DV-0069-2024