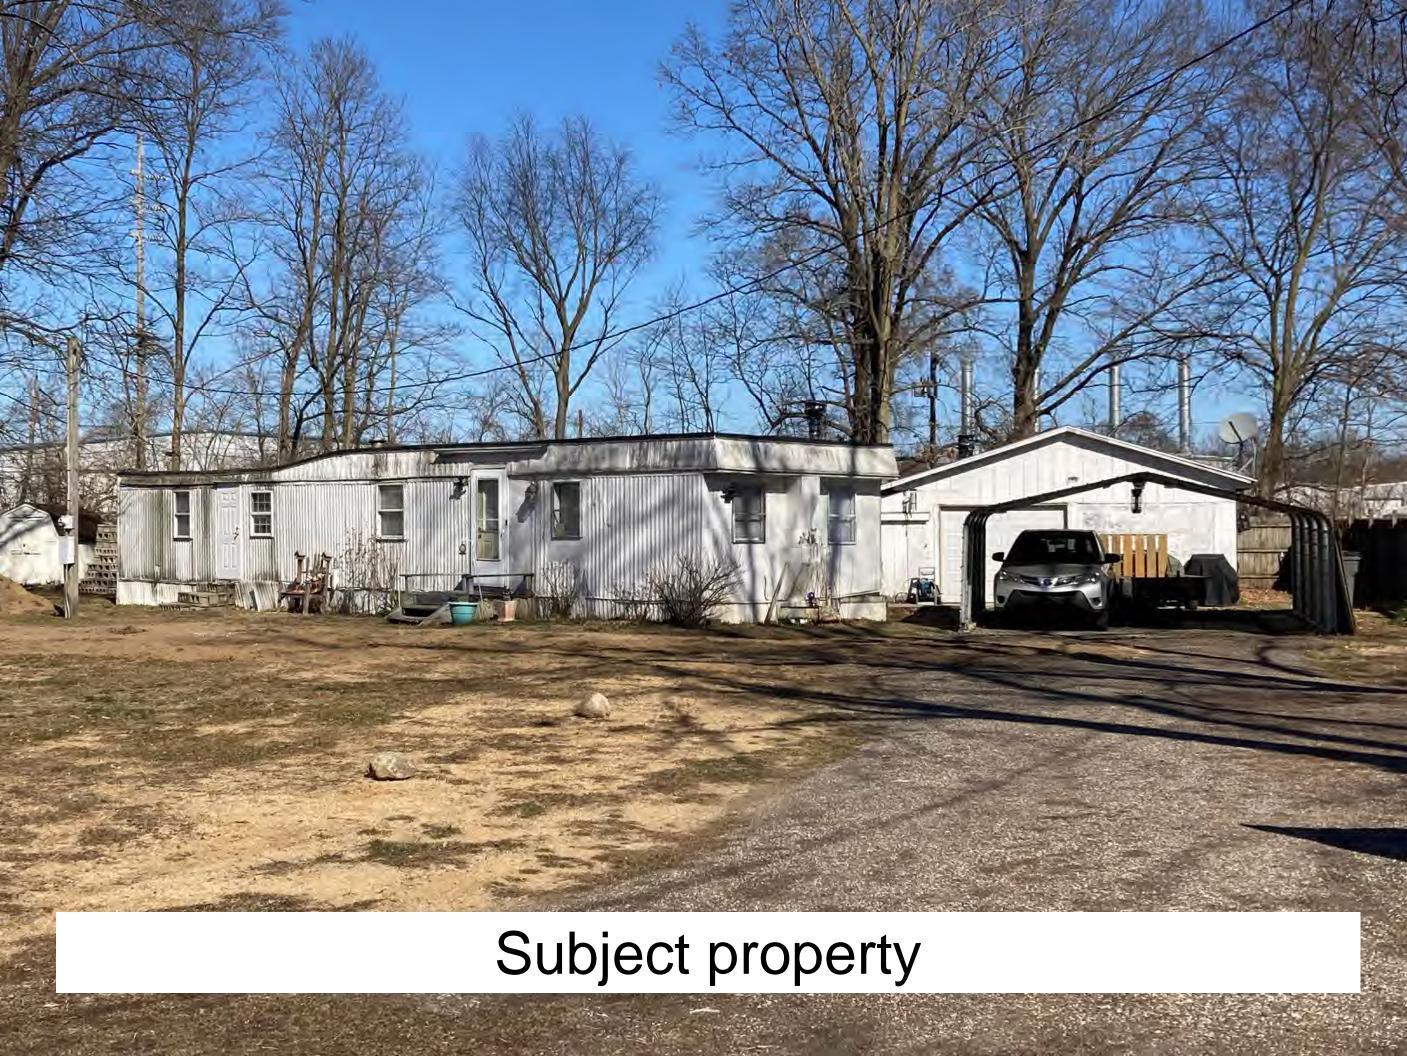

#### MOBILE HOME SPECIAL USE/DEVELOPMENTAL VARIANCE

L. Petitioner: Julie Clark (Page 12)

Petition: for a Special Use for a mobile home & for a 7 ft. Developmental Variance

(Ordinance requires 10 ft.) to allow for an existing accessory structure 3 ft.

from the rear property line.

Location: North side of Homewood Ave., 135 ft. East of Adams St., North of North

Park Ave., common address of 25747 Homewood Ave. in Osolo Township, zoned R-2. SUP-0036-2024