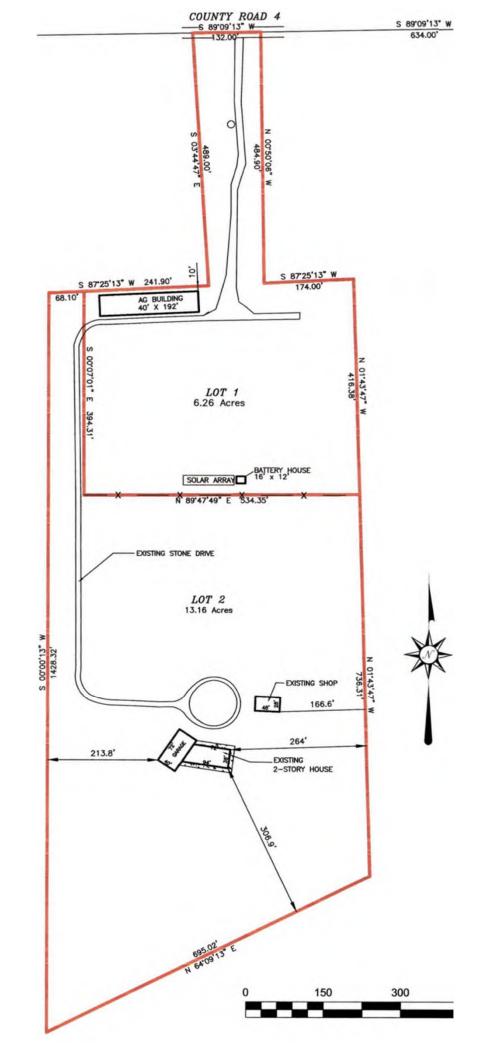

|
|    | Does the application include a variance for a residence on property with no road frontage?                                                                                                                                                                                                                                                                                                                                                               |



















## Hearing Officer Staff Report

Prepared by the Department of Planning and Development

Hearing Date: March 20, 2024

Transaction Number: DV-0069-2024.

*Parcel Number(s):* 20-11-18-476-008.000-014.

Existing Zoning: A-1.

**Petition:** For a Developmental Variance to allow for the total square footage of accessory structures to exceed that allowed by right.

Petitioner: Mitchell A. Sheckler & Judith D. Sheckler, Husband & Wife.

**Location:** Northwest corner of CR 36 & CR 19, in Elkhart Township.

### Site Description:

- ➤ Physical Improvement(s) Residence, accessory structure.
- ➤ Proposed Improvement(s) Replacement accessory structure.
- > Existing Land Use Residential.
- ➤ Surrounding Land Use Residential, agricultural.

#### History and General Notes:

None.

### Staff Analysis: