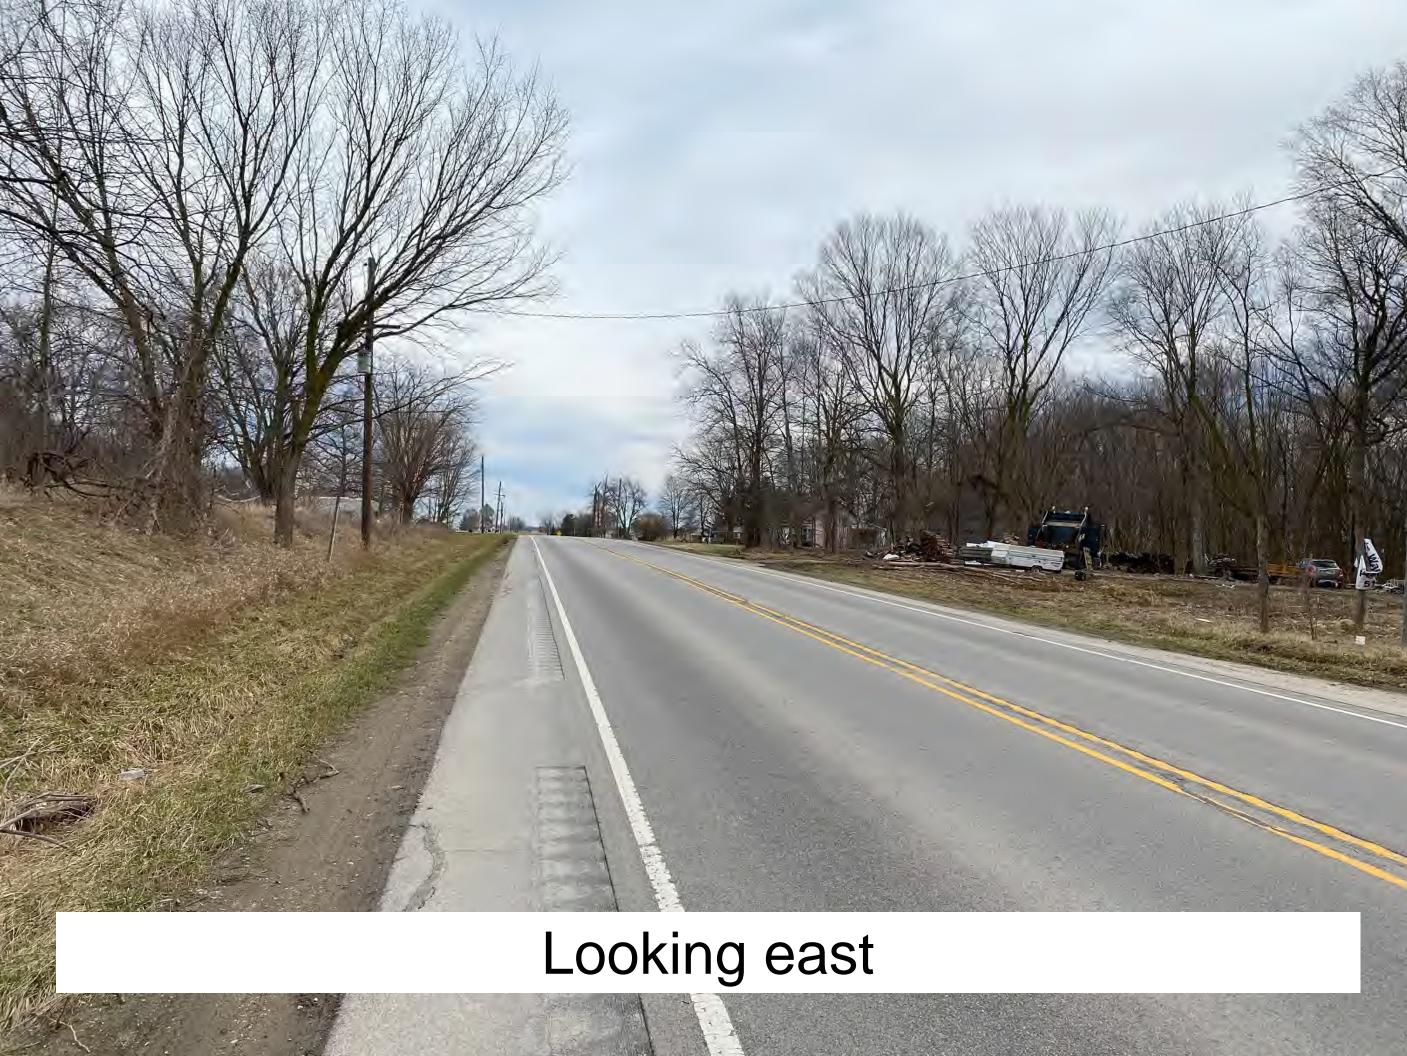

E. Petitioner: Randy Vance, Jerry M. Bethel, Sr. & Brenda Bethel, (Page 5)

Husband & Wife (Land Contract Holders) & Randy Vance & Jessica

Hubbel (Land Contract Purchasers)

Petition: for a 30 ft. Developmental Variance (Ordinance requires 120 ft.) to allow for

an existing residence and the construction of a porch addition 90 ft. from the

centerline of the right-of-way.

Location: South side of US 6, 2,510 ft. West of CR 15, common address of 23454 US 6

in Union Township, zoned A-1.

DV-0057-2024

F. Petitioner: Andrew M. Yoder & Ellie Yoder, Husband & Wife (Page 6)

Petition: for a 23 ft. lot-width Developmental Variance (Ordinance requires 100 ft.) to

allow for the construction of a residence.