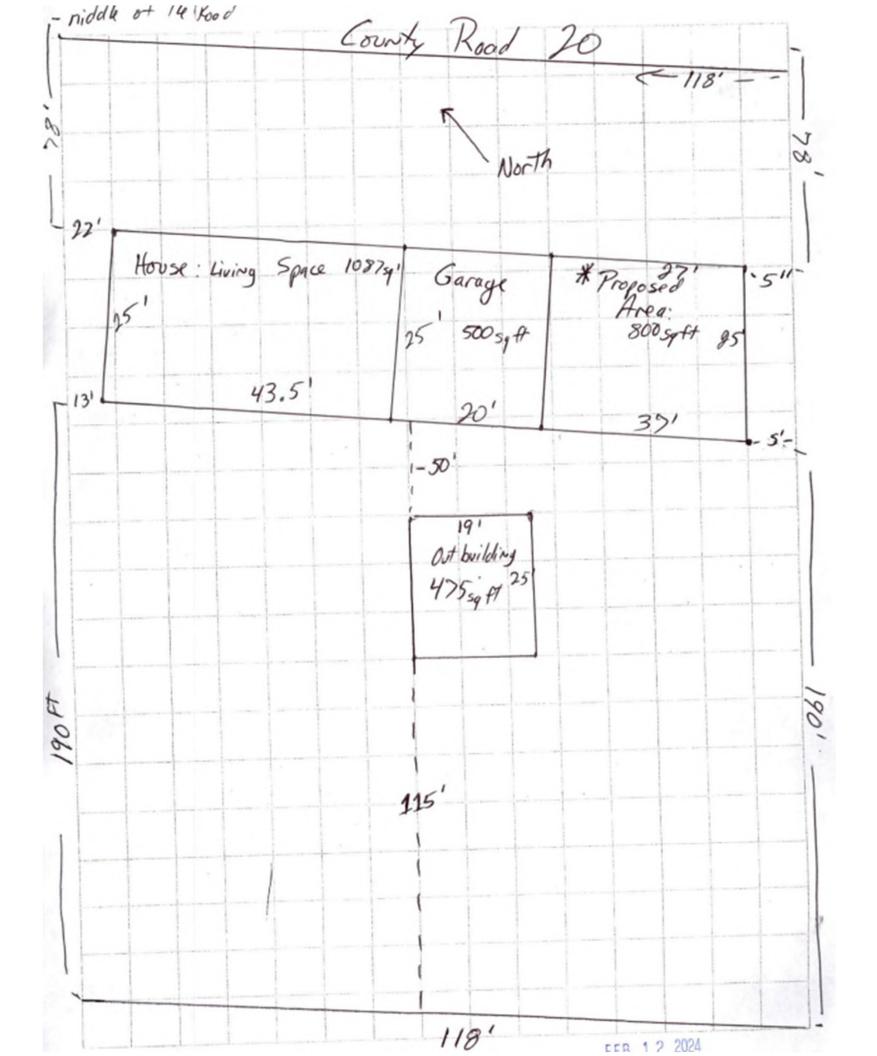

Petition: for a Developmental Variance to allow for the total square footage of accessory structures to exceed that allowed by right and for a 5 ft.

Developmental Variance (Ordinance requires 10 ft.) to allow for the construction of an attached garage addition 5 ft. from the East side property

line.

Location: South side of CR 20, 1,710 ft. East of CR 111, common address of 24536 CR

20 in Concord Township, zoned R-1. DV-0068-2024

H. Petitioner: David A. Douglas & Frances L. Douglas, Husband & Wife (Page 8)