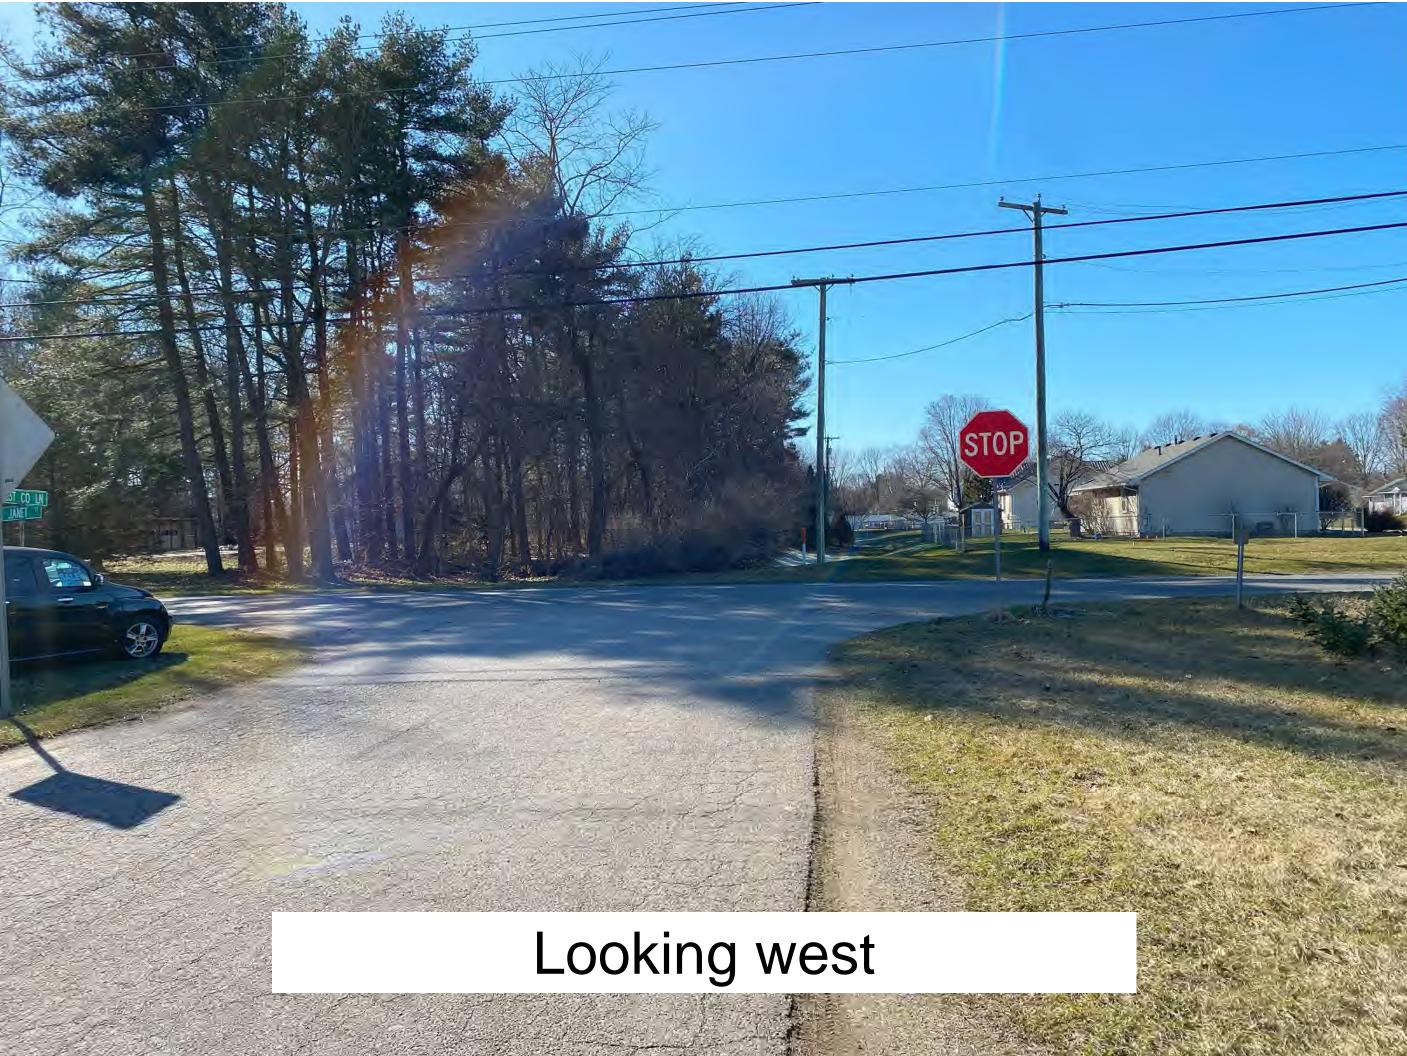

Petitioner: Dustin Allard & Carrie Allard, Husband & Wife.

Location: Southeast corner of Ash Rd. & Janet St., in Cleveland Township.

Township:

Cleveland

Location:

SOUTH EAST CORNER OF ASH RD & JANET ST

Subdivision:

PECKS SUBDIVISION

Lot# 3

Lot Area: