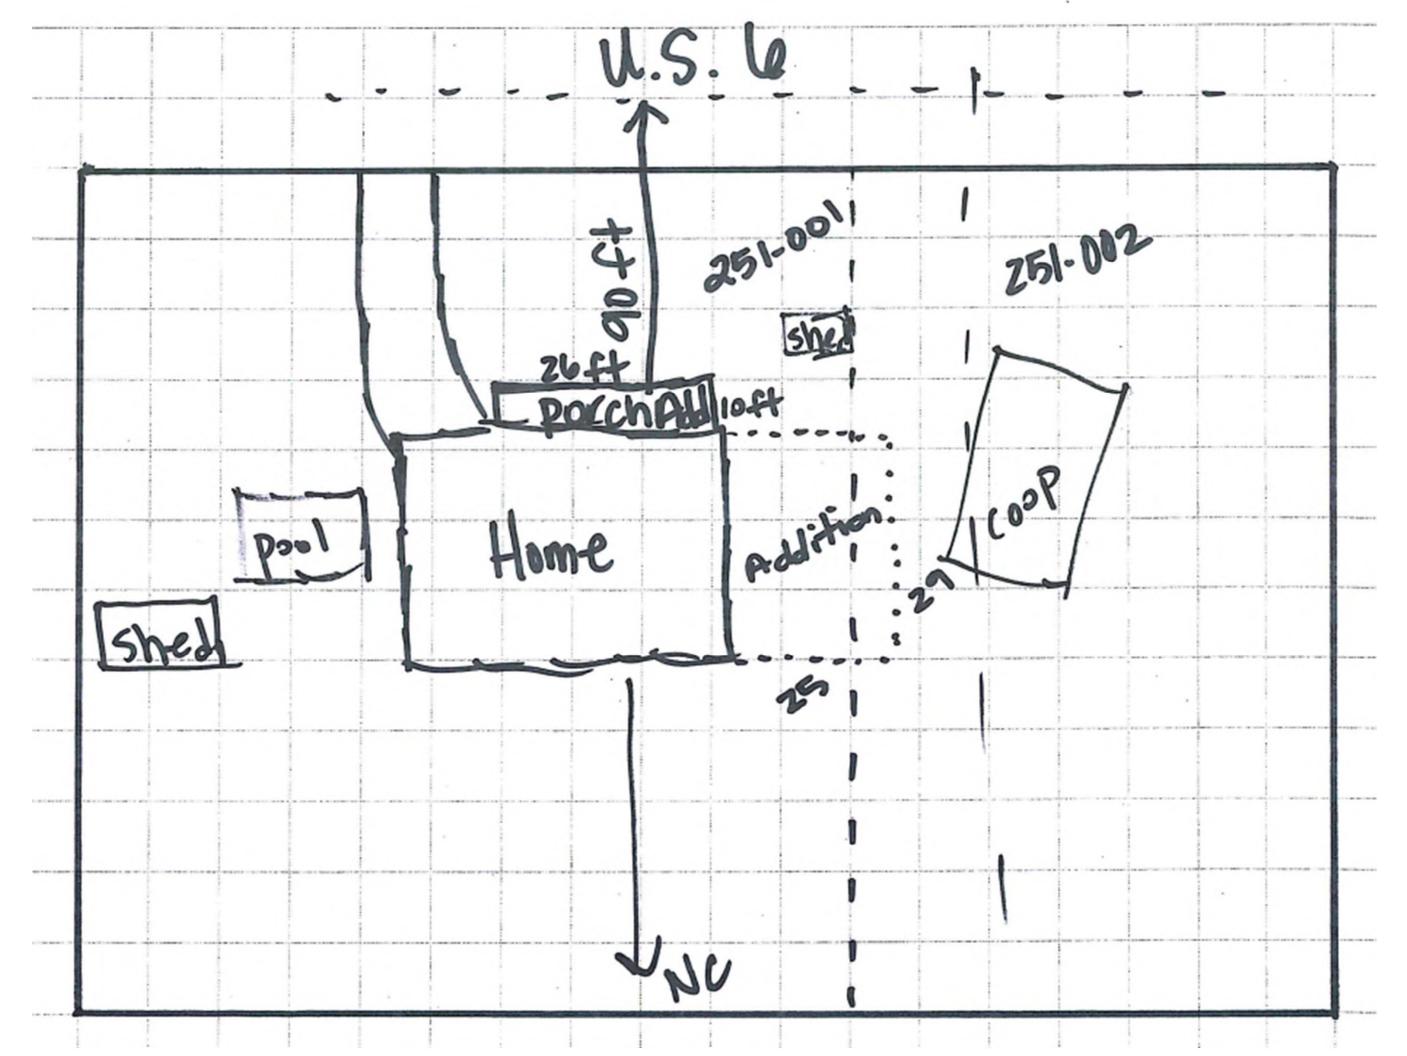

E. Petitioner: Randy Vance, Jerry M. Bethel, Sr. & Brenda Bethel, (Page 5)

Husband & Wife (Land Contract Holders) & Randy Vance & Jessica

Hubbel (Land Contract Purchasers)

Petition: for a 30 ft. Developmental Variance (Ordinance requires 120 ft.) to allow for

an existing residence and the construction of a porch addition 90 ft. from the

centerline of the right-of-way.

Location: South side of US 6, 2,510 ft. West of CR 15, common address of 23454 US 6

in Union Township, zoned A-1.

DV-0057-2024

F. Petitioner: Andrew M. Yoder & Ellie Yoder, Husband & Wife (Page 6)

Petition: for a 23 ft. lot-width Developmental Variance (Ordinance requires 100 ft.) to

allow for the construction of a residence.