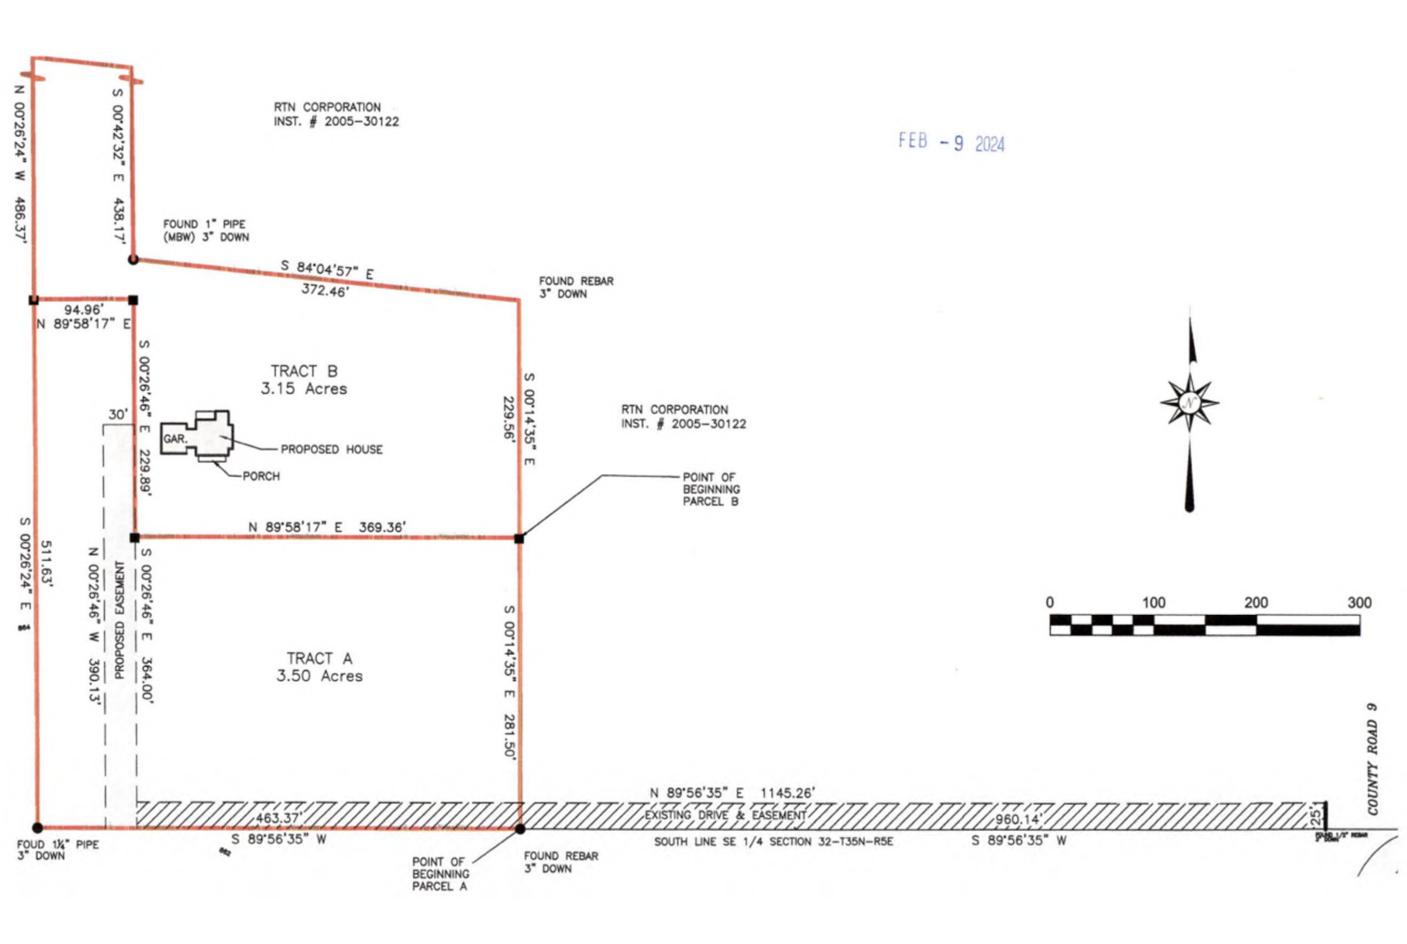

Purchasers) (Page 10)

Petition: for a Developmental Variance to allow for the construction of a residence on

property with no road frontage served by an access easement on proposed lot

2.

Location: Southwest side of the easement, South of CR 4, 1,700 ft. East of CR 29,

common address of 15638 CR 4 in York Township, zoned A-1.

DV-0073-2024

K. Petitioner: Mitchell A. Sheckler & Judith D. Sheckler, Husband & Wife (Page 11)

Petition: for a Developmental Variance to allow for the total square footage of