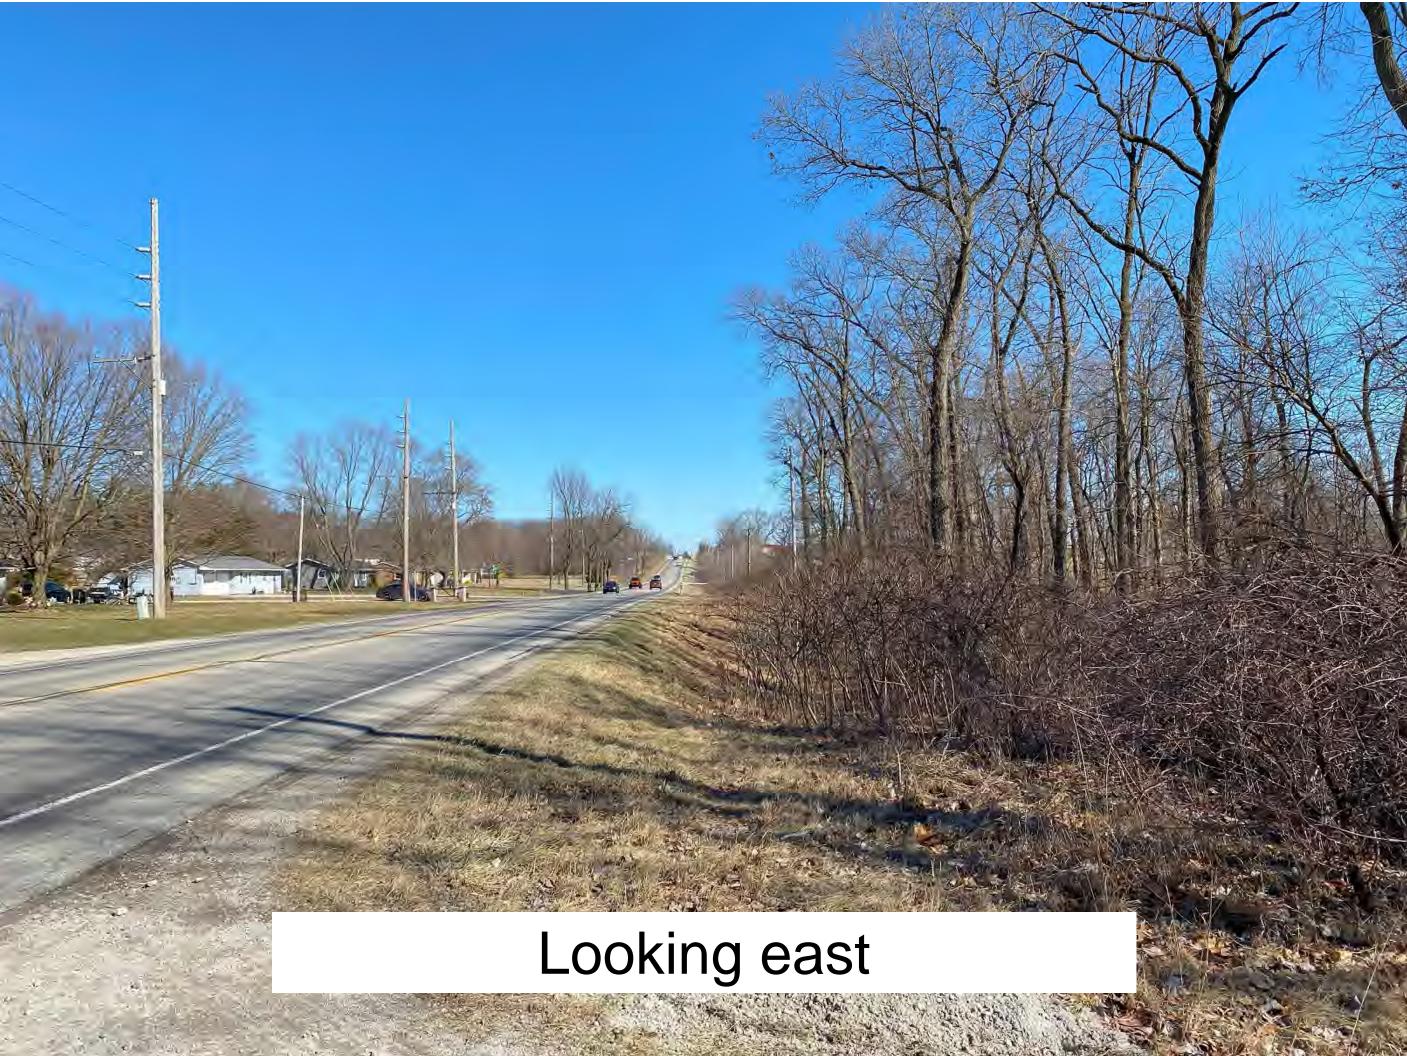

**Petition:** for a 7:1 depth-to-width ratio Developmental Variance & for a 50 ft. lot-width Developmental Variance (Ordinance requires 100 ft.) to allow for the construction of a residence.

**Petitioner:** Vernon D. Bontrager & Pollyanna Bontrager, Husband & Wife.

Location: South side of SR 120, 2,560 ft. West of SR 13, in York Township.

York

Location:

SOUTH SIDE OF SR 120, 2560 FT WEST OF SR 13

Subdivision:

Lot #

Lot Area:

40.00

Frontage:

2,619,00 Depth;

Zoning:

A-1

NPO List:

Present Use of Property:

VACANT

Legal Description:

Comments: