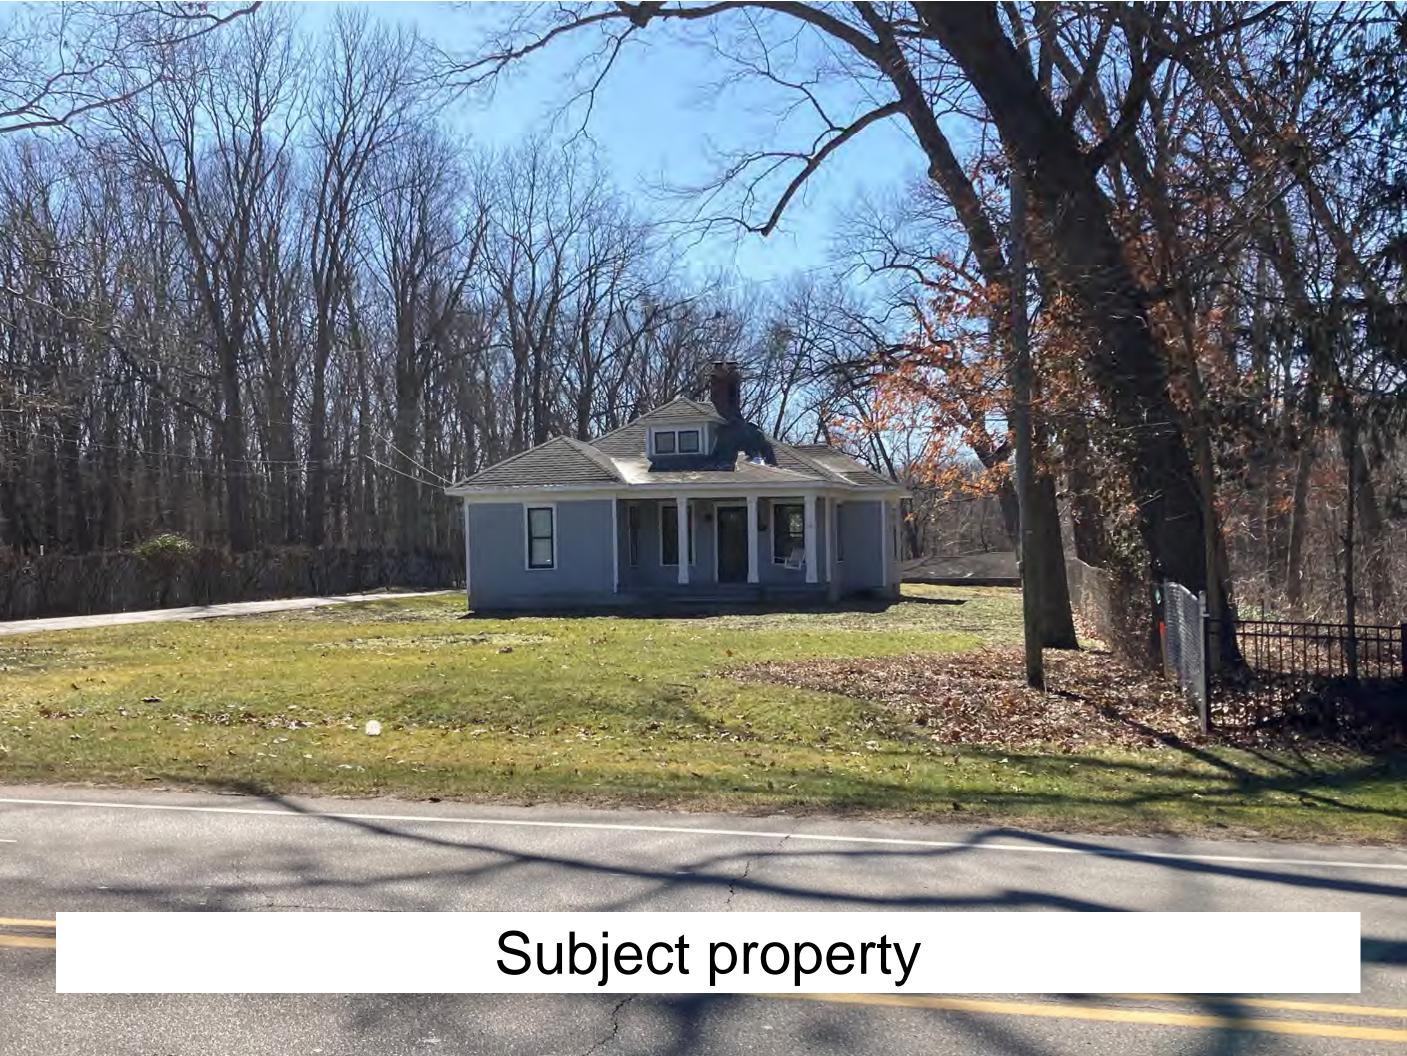

Petition: for a 4 ft. Developmental Variance (Ordinance requires 10 ft.) to allow for the

construction of a covered porch 6 ft. from the West side property line, for an 8 ft. Developmental Variance (Ordinance requires 120 ft.) to allow for an existing residence 112 ft. from the centerline of the right-of-way and for a 6 ft. lot-width Developmental Variance (Ordinance requires 80 ft.) to allow for

an existing residence.

Location: South side of Old US 20, 750 ft. West of CR 1, common address of 30142 Old

US 20 in Cleveland Township, zoned R-1. DV-0060-2024

9:30 A.M.

I. Petitioner: Dale L. Miller & Judy D. Miller, Husband & Wife (Page 9)