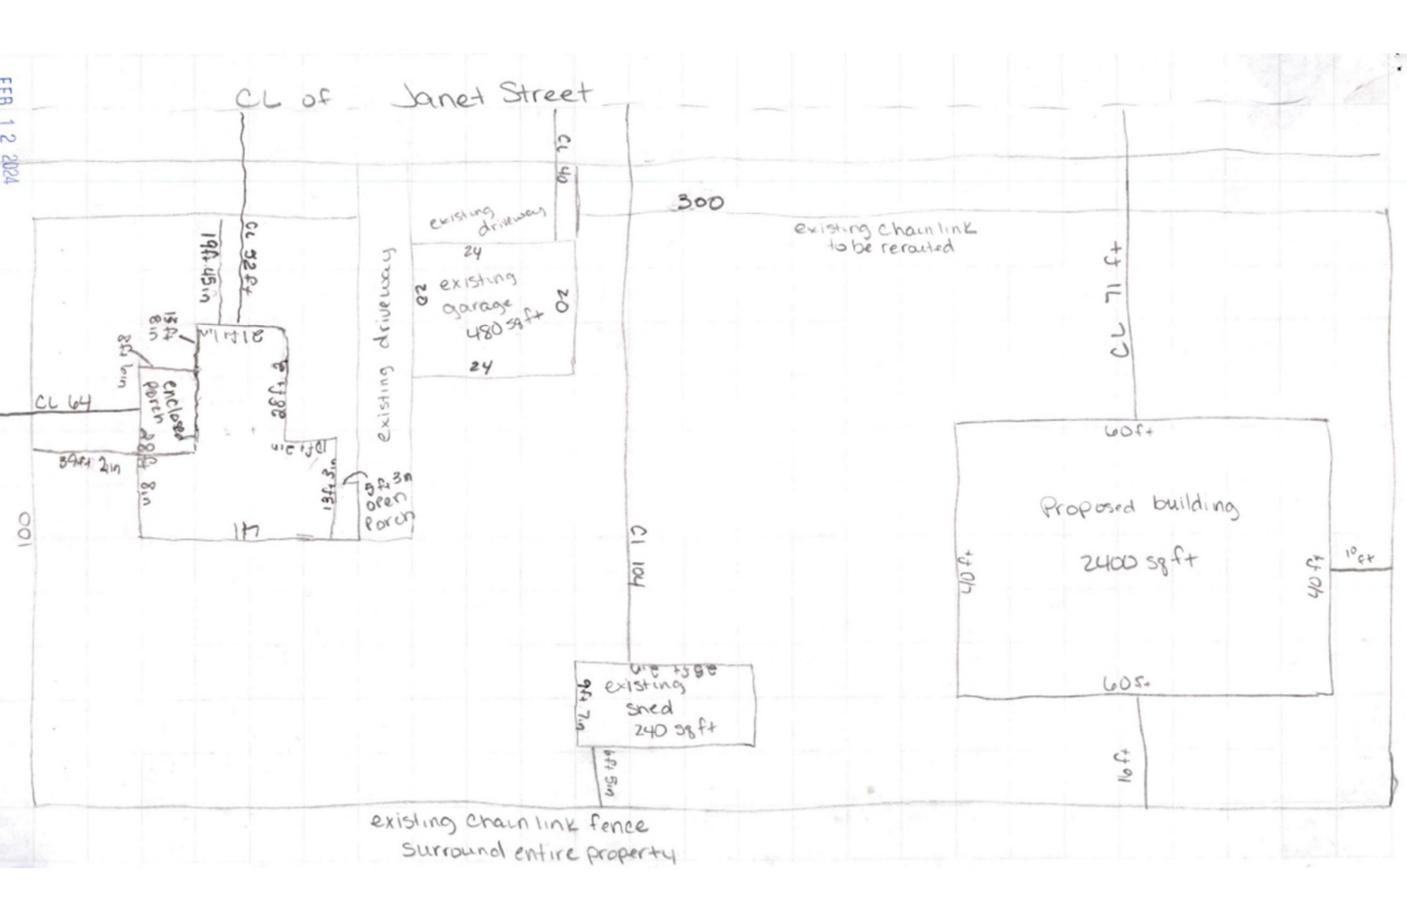

**Petition:** for a Developmental Variance to allow for the total square footage of accessory structures to exceed that allowed by right and for a 10 ft. Developmental Variance (Ordinance requires 50 ft.) to allow for an existing detached accessory structure 40 ft. from the centerline of the right-of-way.

Petitioner: Dustin Allard & Carrie Allard, Husband & Wife.

Location: Southeast corner of Ash Rd. & Janet St., in Cleveland Township.

#### Site Description:

- ➤ Physical Improvement(s) Residence, accessory structures.
- ➤ Proposed Improvement(s) Garage.
- > Existing Land Use Residential.
- ➤ Surrounding Land Use Residential.

RESIDENTIAL

Legal Description:

Comments:

PARCEL CREATION DATE 3-1-62

RESIDENTIAL DWELLING= 1056 SQ FT TIMES 110% =1161 SQ FT

GARAGE AND SHED EQUAL 720 SQ FT

LEAVES 441 SO FT

PROSPOSED STRUCTURE IS 2400 SQ FT OVERAGE 1958 SQ FT

ACCESSORY STRUCTURE EXISTING IS TOO CLOSE TO ROADWAY- DV IS ADDED TO THIS TO BRING THE

STRUCTURE IN COMPLIANCE

CHECKED DOCUWARE NO HISTORY

Applicant Signature:

Applicant Signature:

Applicant Signature:

Applicant Signature: