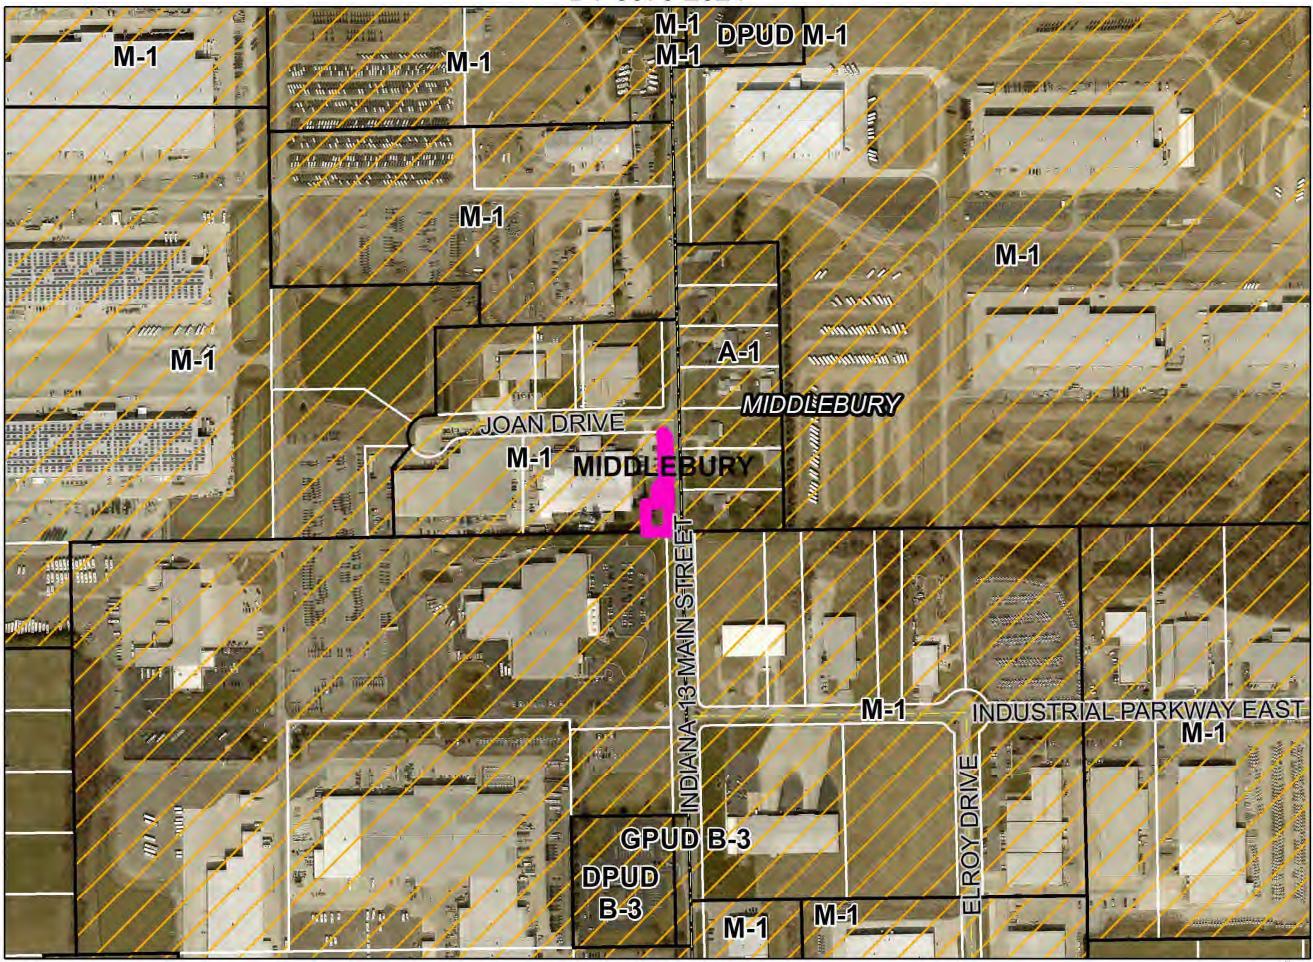

# Hearing Officer Staff Report

Prepared by the Department of Planning and Development

Hearing Date: March 20, 2024

Transaction Number: DV-0066-2024.

*Parcel Number(s):* Part of 20-08-03-351-012.000-035.

Existing Zoning: A-1.

Petition: for a 23 ft. Developmental Variance (Ordinance requires 75 ft.) to allow for a lift station 52 ft.

from the centerline of the right-of-way.

Petitioner: Middlebury Church of the Brethren, Northern Indiana.

Location: West side of Bristol Ave (CR 8), 515 ft. North of CR 14, in Middlebury Township.

#### Site Description:

➤ Physical Improvement(s) – None.

- ➤ Proposed Improvement(s) Sanitary Sewer Lift Station.
- ➤ Existing Land Use Commercial.
- ➤ Surrounding Land Use Residential.

#### History and General Notes:

- ➤ October 15, 1992 The BZA approved a special use permit for a church.
- February 8, 2024 The Plat Committee approved a minor subdivision with a 0.18 acre (7,818 ft2) "outlot" to be known as Bristol Avenue Lift Station Minor Subdivision.
- ➤ Outlot" is a term for a piece of property with a separate legal description used for open space, recreation, and or infrastructure purposes. Generally, an outlot is owned under common ownership or by a government entity.