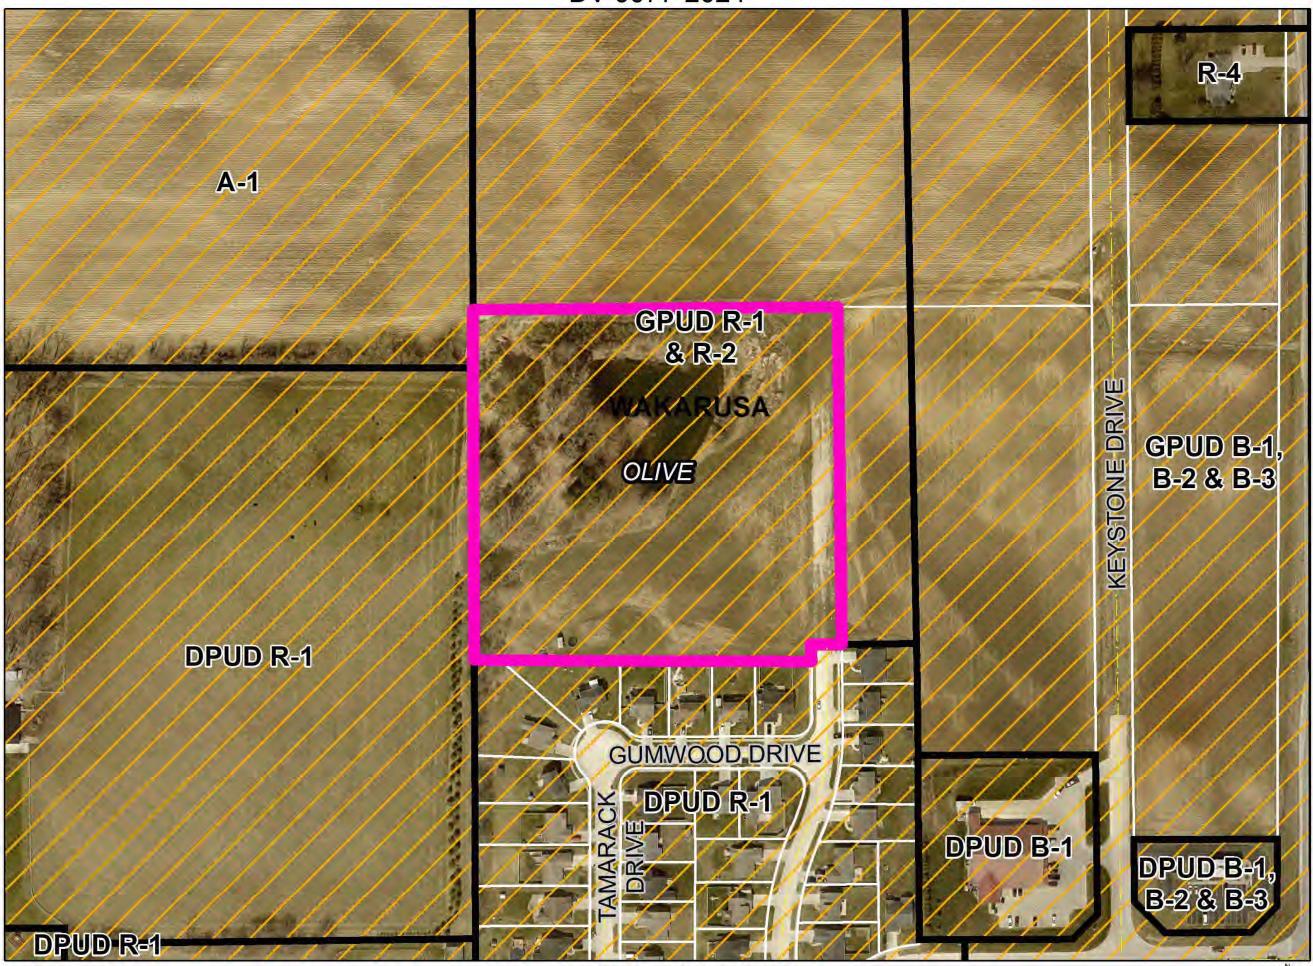

DV-0057-2024

F. Petitioner: Andrew M. Yoder & Ellie Yoder, Husband & Wife (Page 6)

Petition: for a 23 ft. lot-width Developmental Variance (Ordinance requires 100 ft.) to

allow for the construction of a residence.

Location: North end of Cameron Dr., 645 ft. North of Kenmar St., West of SR 19, in

Olive Township, zoned GPUD

R-1 & R-2. DV-0077-2024

G. Petitioner: Jeremiah L. Bontrager & Shirley V. Bontrager, Husband & Wife (Page 7)