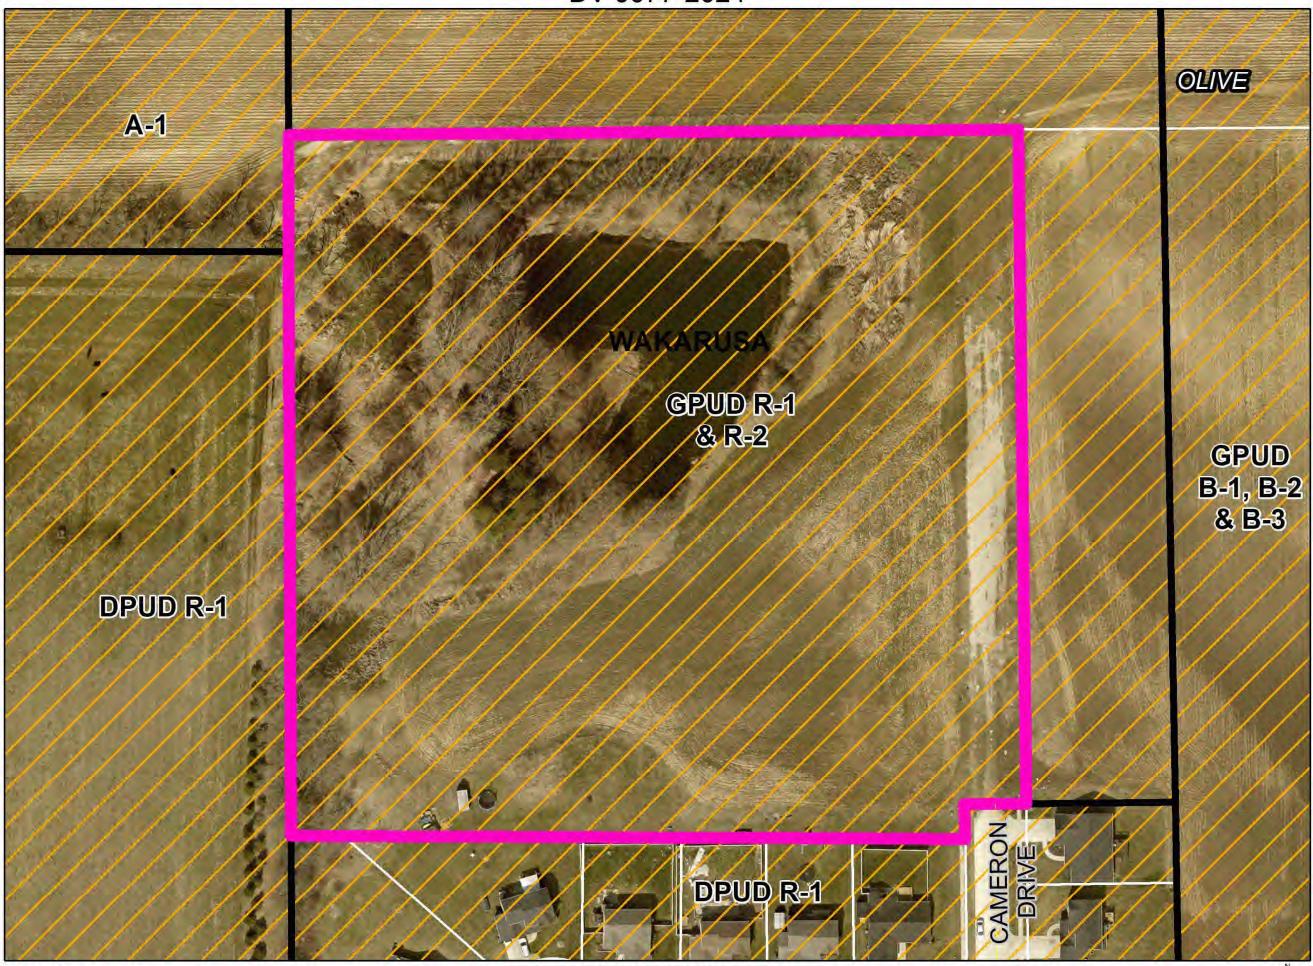

DV-0057-2024

F. Petitioner: Andrew M. Yoder & Ellie Yoder, Husband & Wife (Page 6)

Petition: for a 23 ft. lot-width Developmental Variance (Ordinance requires 100 ft.) to

allow for the construction of a residence.

Location: North end of Cameron Dr., 645 ft. North of Kenmar St., West of SR 19, in

Olive Township, zoned GPUD

R-1 & R-2. DV-0077-2024

G. Petitioner: Jeremiah L. Bontrager & Shirley V. Bontrager, Husband & Wife (Page 7)