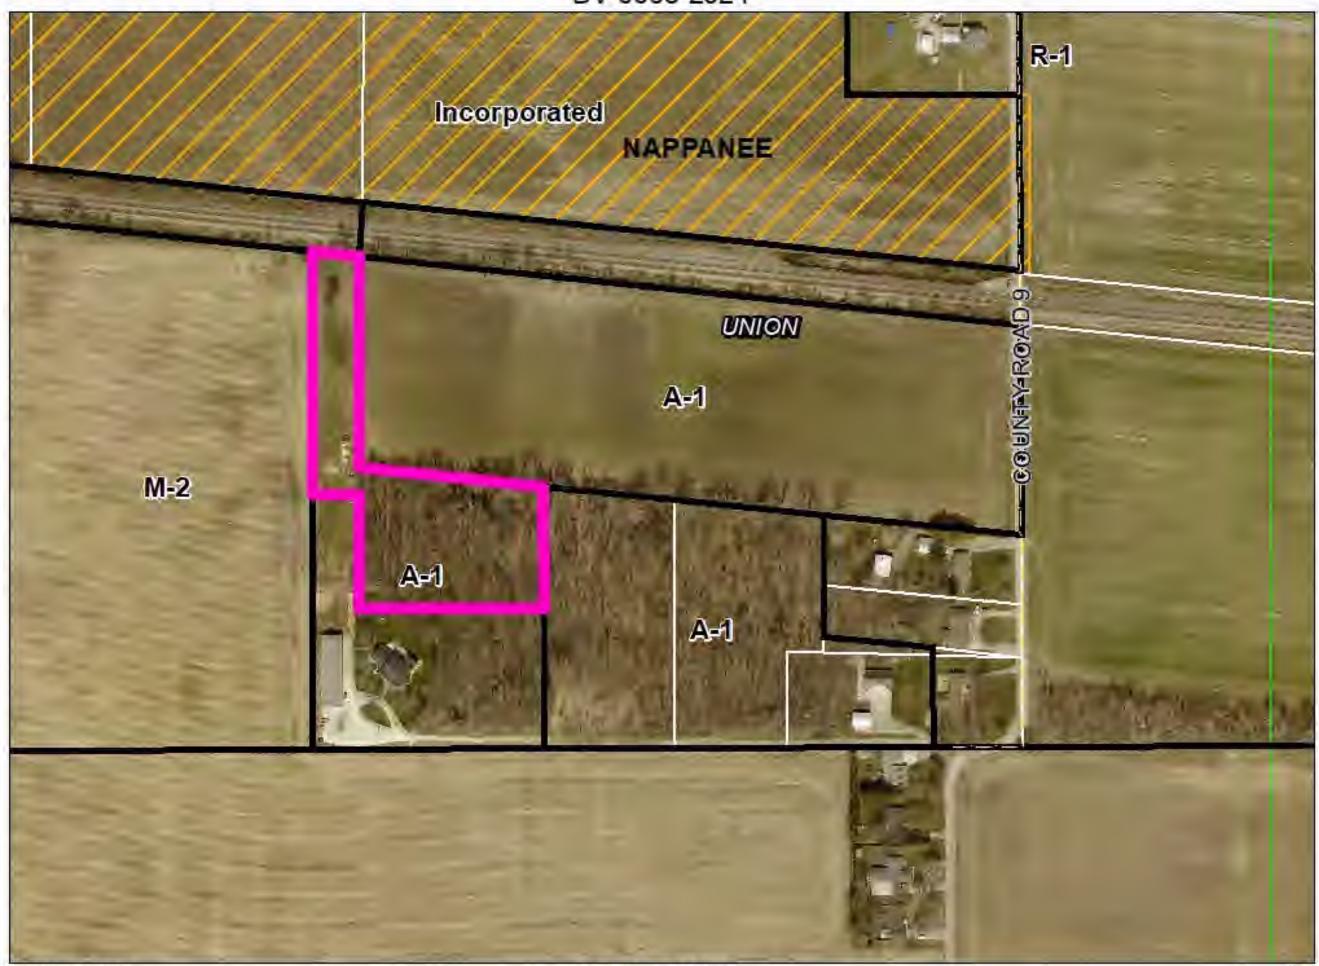

## Hearing Officer Staff Report

Prepared by the Department of Planning and Development

Hearing Date: March 20, 2024

Transaction Number: DV-0054-2024.

*Parcel Number(s):* 20-04-26-100-004.000-032.

Existing Zoning: A-1.

**Petition:** for a 7:1 depth-to-width ratio Developmental Variance & for a 50 ft. lot-width Developmental Variance (Ordinance requires 100 ft.) to allow for the construction of a residence.

**Petitioner:** Vernon D. Bontrager & Pollyanna Bontrager, Husband & Wife.

Location: South side of SR 120, 2,560 ft. West of SR 13, in York Township.

#### Site Description:

- ➤ Physical Improvement(s) Accessory structures.
- ➤ Proposed Improvement(s) Residence.
- ➤ Existing Land Use Vacant.
- ➤ Surrounding Land Use Residential.

#### History and General Notes:

➤ **January 16, 2014** –A use and 3-1 depth-to-width ratio variance for the placement of an accessory structure without a residence was granted.

#### Staff finds that:

- 1. Approval of the request will not be injurious to public health, safety, morals, or general welfare. The 50 ft. of road frontage is shared with an existing residence that currently uses it as a driveway onto State Road 120.
- 2. Approval of the request will not cause substantial adverse effect on neighboring property. This is a 40-acre parcel and the proposed residence will be far from neighboring residences.
- 3. Strict application of the terms of the Zoning Ordinance would result in an unnecessary hardship in the use of the property. The parcel cannot be brought into compliance due to its location.