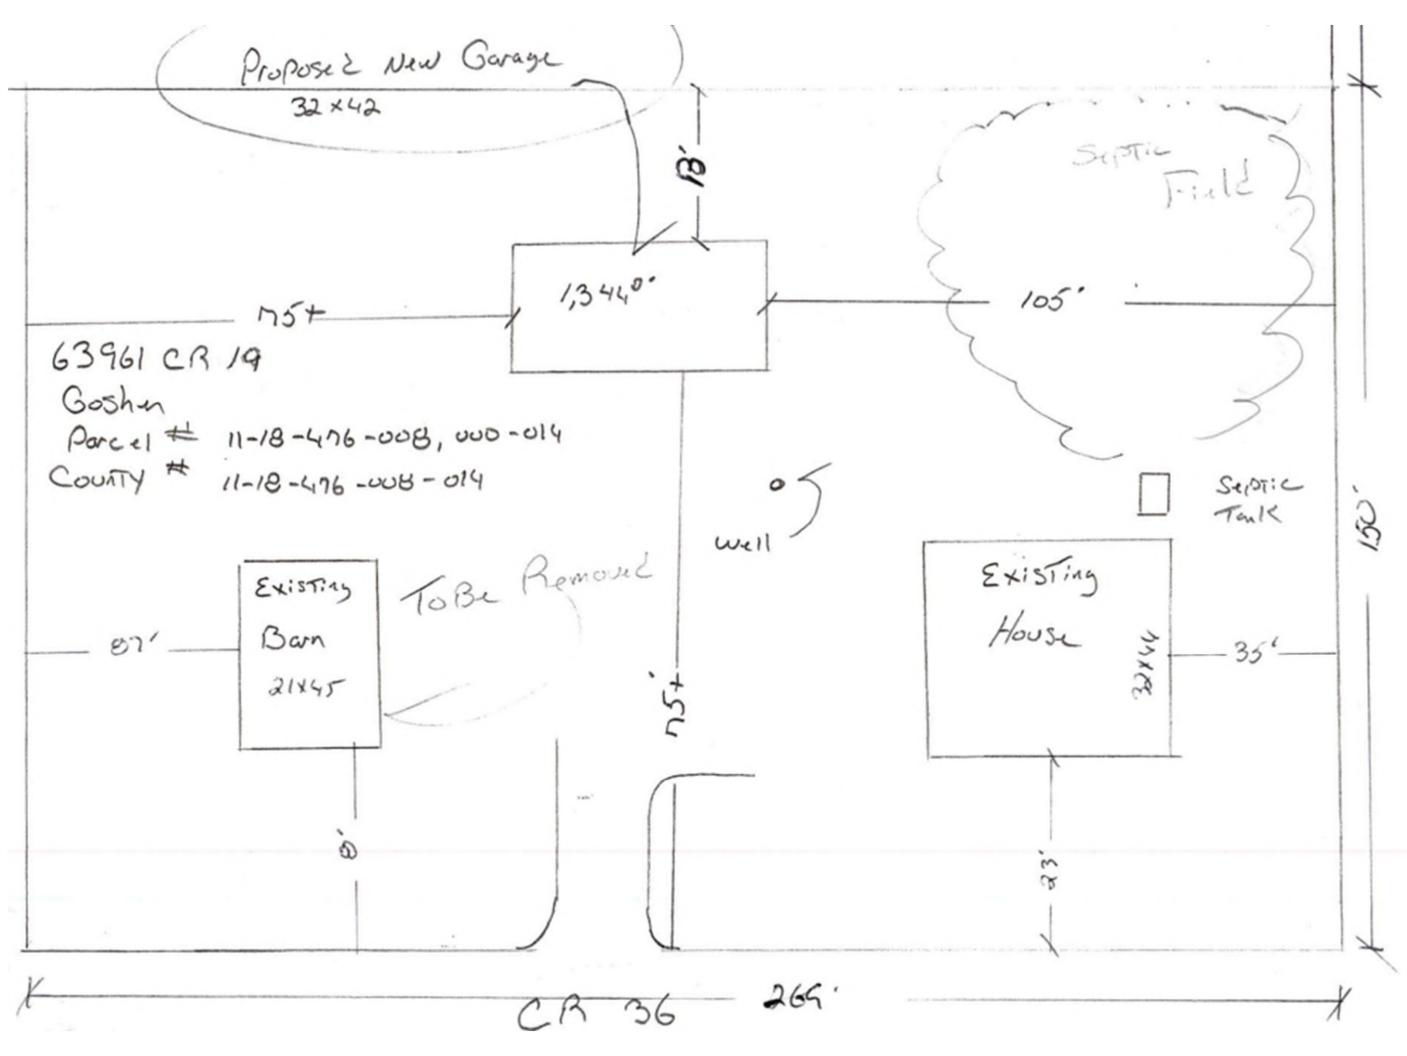

accessory structures to exceed that allowed by right.

Location: Northwest corner of CR 36 & CR 19, common address of 63961 CR 19 in

Elkhart Township, zoned A-1. DV-0069-2024