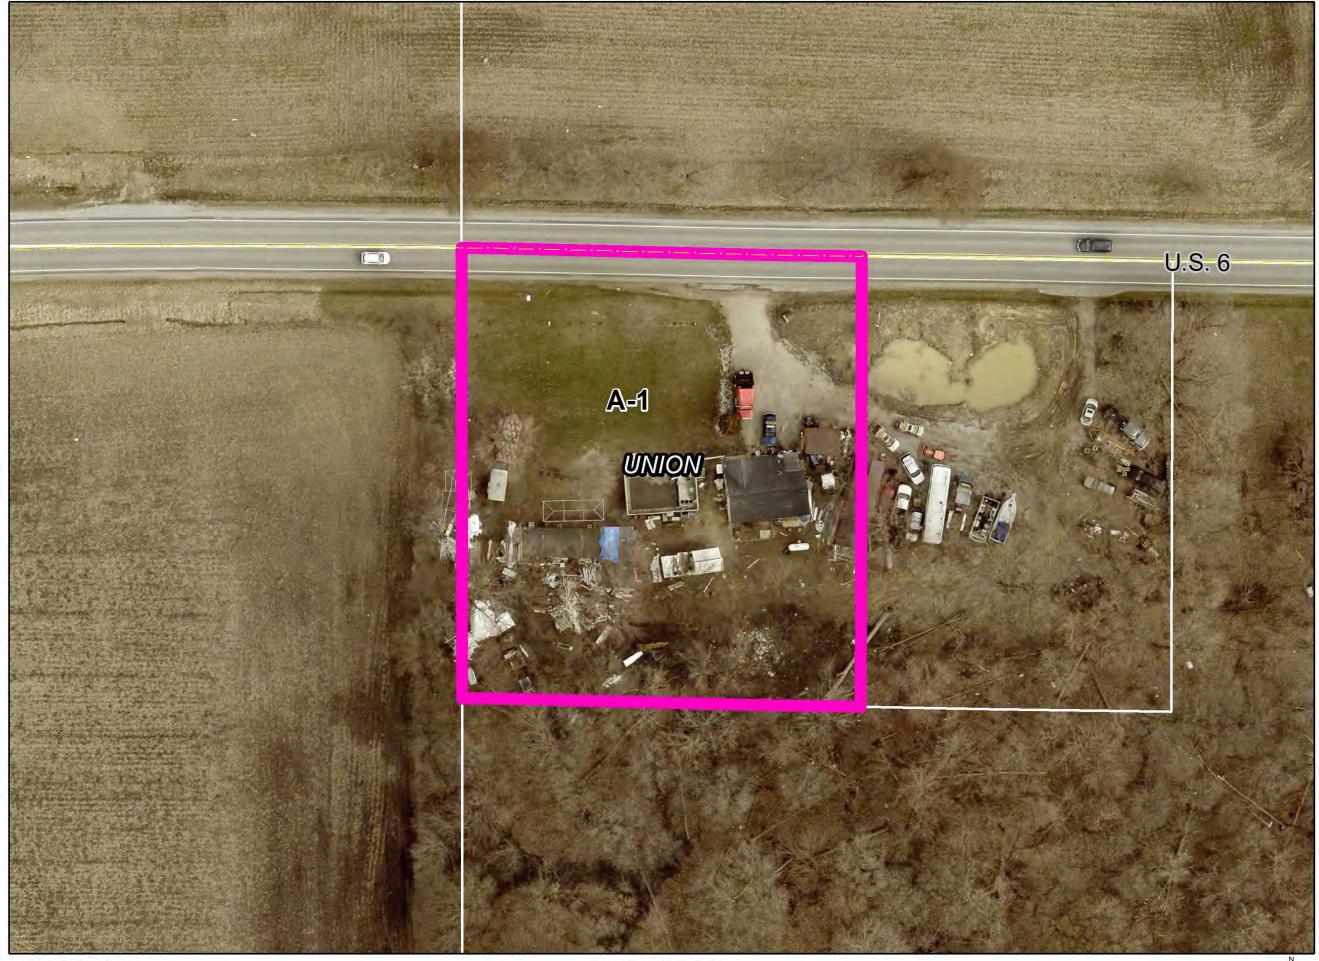

E. Petitioner: Randy Vance, Jerry M. Bethel, Sr. & Brenda Bethel, (Page 5)

Husband & Wife (Land Contract Holders) & Randy Vance & Jessica

Hubbel (Land Contract Purchasers)

Petition: for a 30 ft. Developmental Variance (Ordinance requires 120 ft.) to allow for

an existing residence and the construction of a porch addition 90 ft. from the

centerline of the right-of-way.

Location: South side of US 6, 2,510 ft. West of CR 15, common address of 23454 US 6

in Union Township, zoned A-1.

DV-0057-2024

F. Petitioner: Andrew M. Yoder & Ellie Yoder, Husband & Wife (Page 6)

Petition: for a 23 ft. lot-width Developmental Variance (Ordinance requires 100 ft.) to

allow for the construction of a residence.