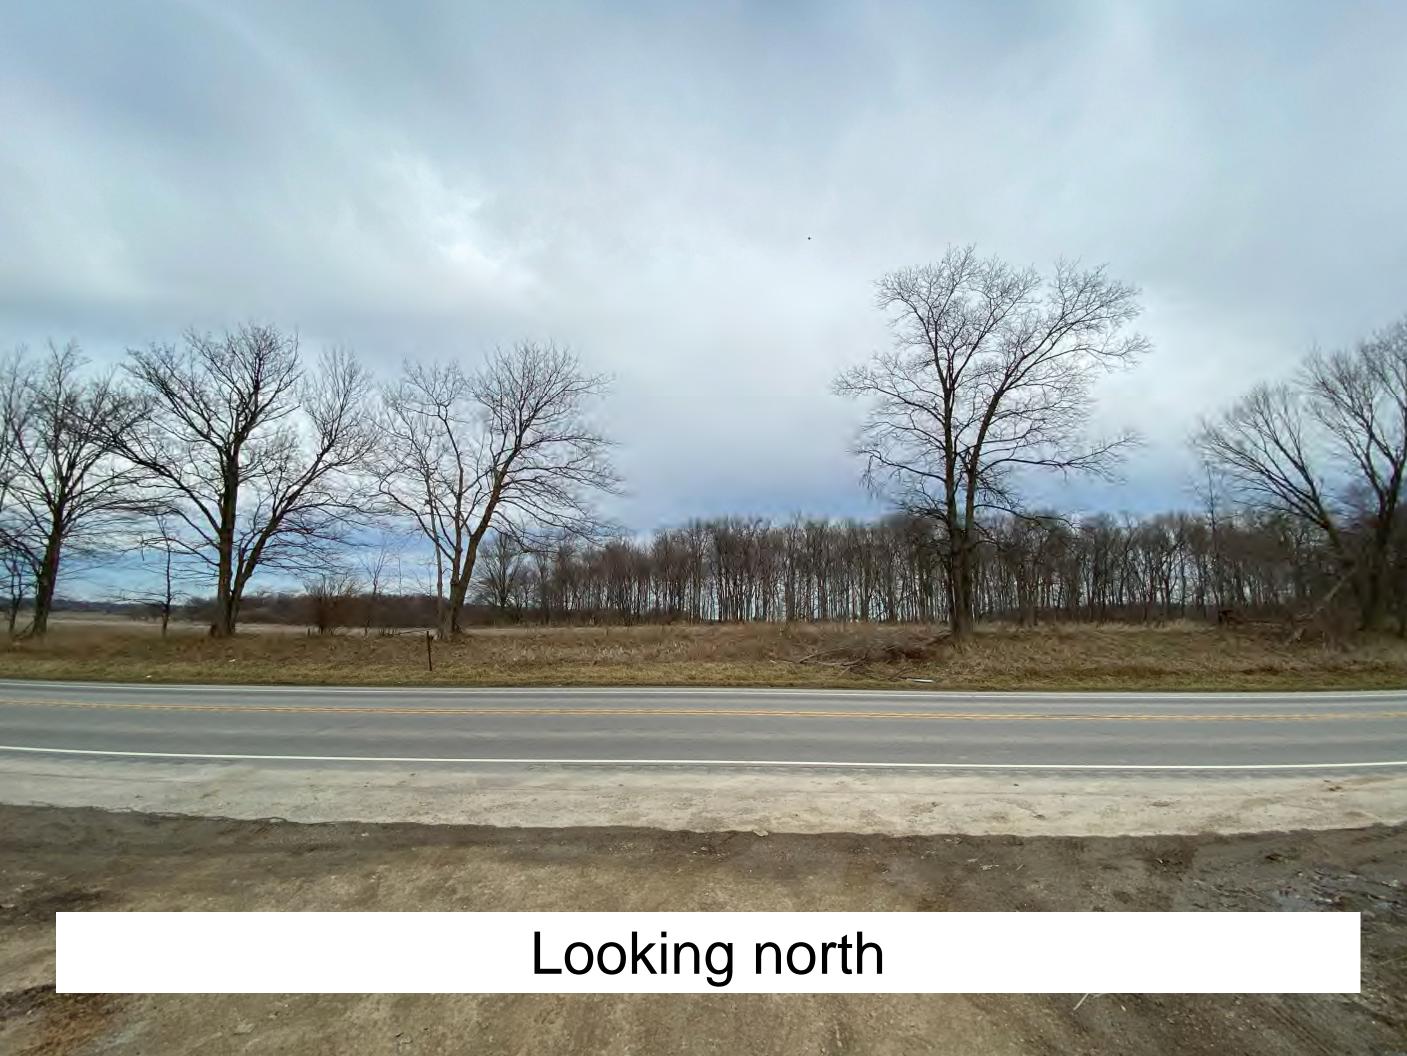

E. Petitioner: Randy Vance, Jerry M. Bethel, Sr. & Brenda Bethel, (Page 5)

Husband & Wife (Land Contract Holders) & Randy Vance & Jessica

Hubbel (Land Contract Purchasers)

Petition: for a 30 ft. Developmental Variance (Ordinance requires 120 ft.) to allow for

an existing residence and the construction of a porch addition 90 ft. from the

centerline of the right-of-way.

Location: South side of US 6, 2,510 ft. West of CR 15, common address of 23454 US 6

in Union Township, zoned A-1.

DV-0057-2024

F. Petitioner: Andrew M. Yoder & Ellie Yoder, Husband & Wife (Page 6)

Petition: for a 23 ft. lot-width Developmental Variance (Ordinance requires 100 ft.) to

allow for the construction of a residence.