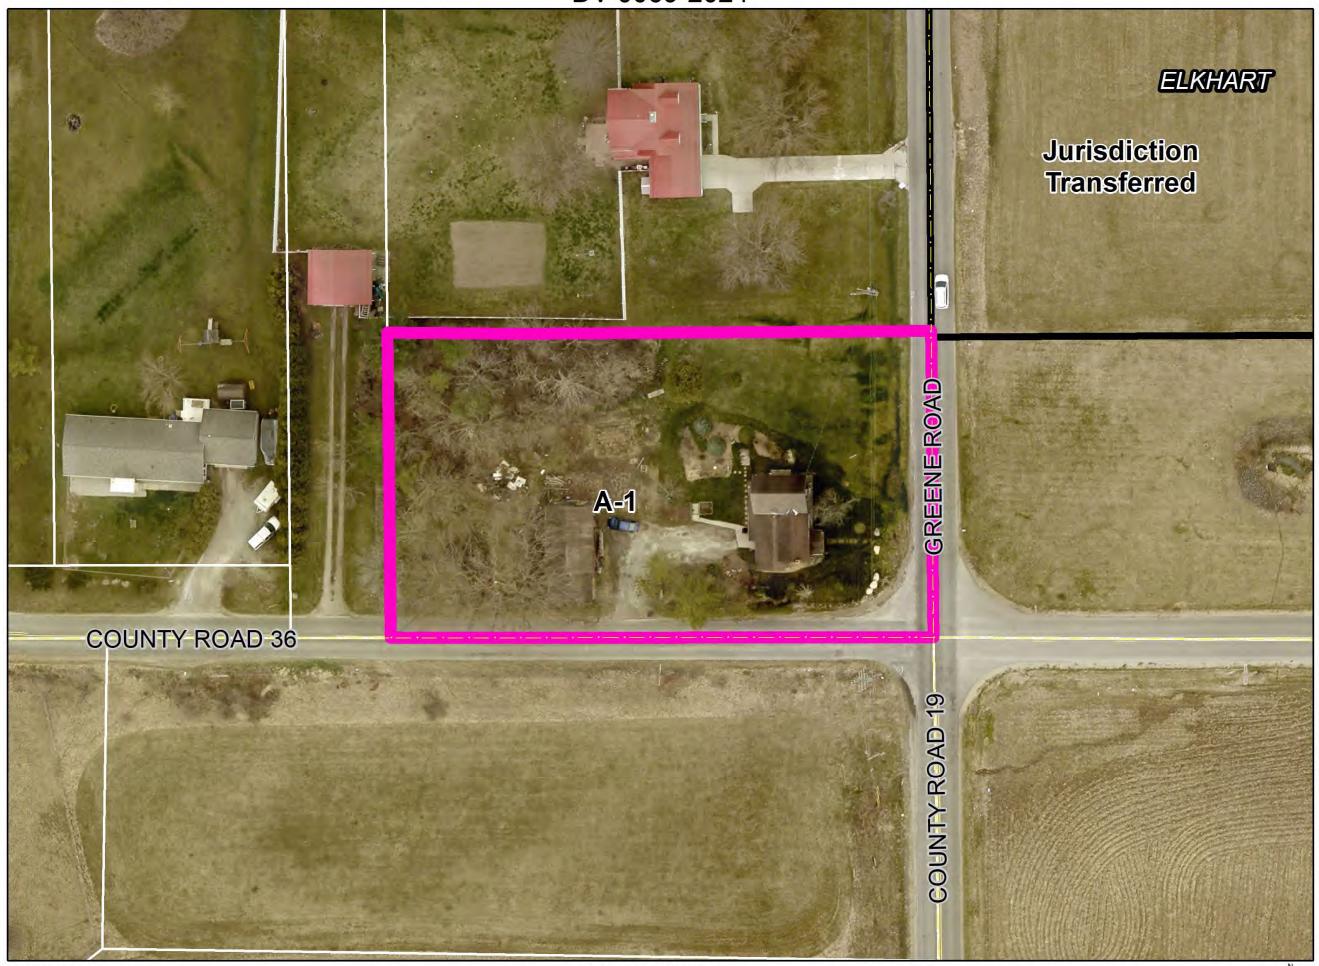

ent existing? ☐ Y ☐ N Tell us who owns (will own) the land under the easement. Tell us how many parcels will use the easement. 7) Does the application include variances for signs? 

Y

N

If yes, fill out below. Sign 1 Dimensions (length and width): Existing? □ Y □ N Double faced? DYDN Electronic message board? □ Y □ N If no, lighted? □ Y □ N Freestanding? ☐ Y ☐ N Wall mounted? ☐ Y ☐ N Sign 2 Dimensions (length and width): Double faced? DYDN Electronic message board? ☐ Y ☐ N If no, lighted? DYDN Sign 3 Dimensions (length and width): Existing? ☐ Y ☐ N Double faced? DYDN Electronic message board? ☐ Y ☐ N If no, lighted? ☐ Y ☐ N DYDN 8) Does the application include a variance for parking spaces? 

Y X N If yes, tell us how many total there will be. Tell us anything else you want us to know.



















## Hearing Officer Staff Report

Prepared by the **Department of Planning and Development** 

Hearing Date: March 20, 2024

Transaction Number: SUP-0036-2024.

*Parcel Number(s):* 20-02-28-376-019.000-026.

Existing Zoning: R-2.

**Petition:** For a Special Use for a mobile home & for a 7 ft. Developmental Variance (Ordinance requires 10 ft.) to allow for an existing accessory structure 3 ft. from the rear property line.

Petitioner: Julie Clark.

*Location:* North side of Homewood Ave., 135 ft. east of Adams St., north of North Park Ave., in Osolo Township.

### Site Description:

- ➤ Physical Improvement(s) Mobile home, accessory structures.
- ➤ Proposed Improvement(s) Replacement mobile home.
- > Existing Land Use Residential.
- ➤ Surrounding Land Use Residential, comm