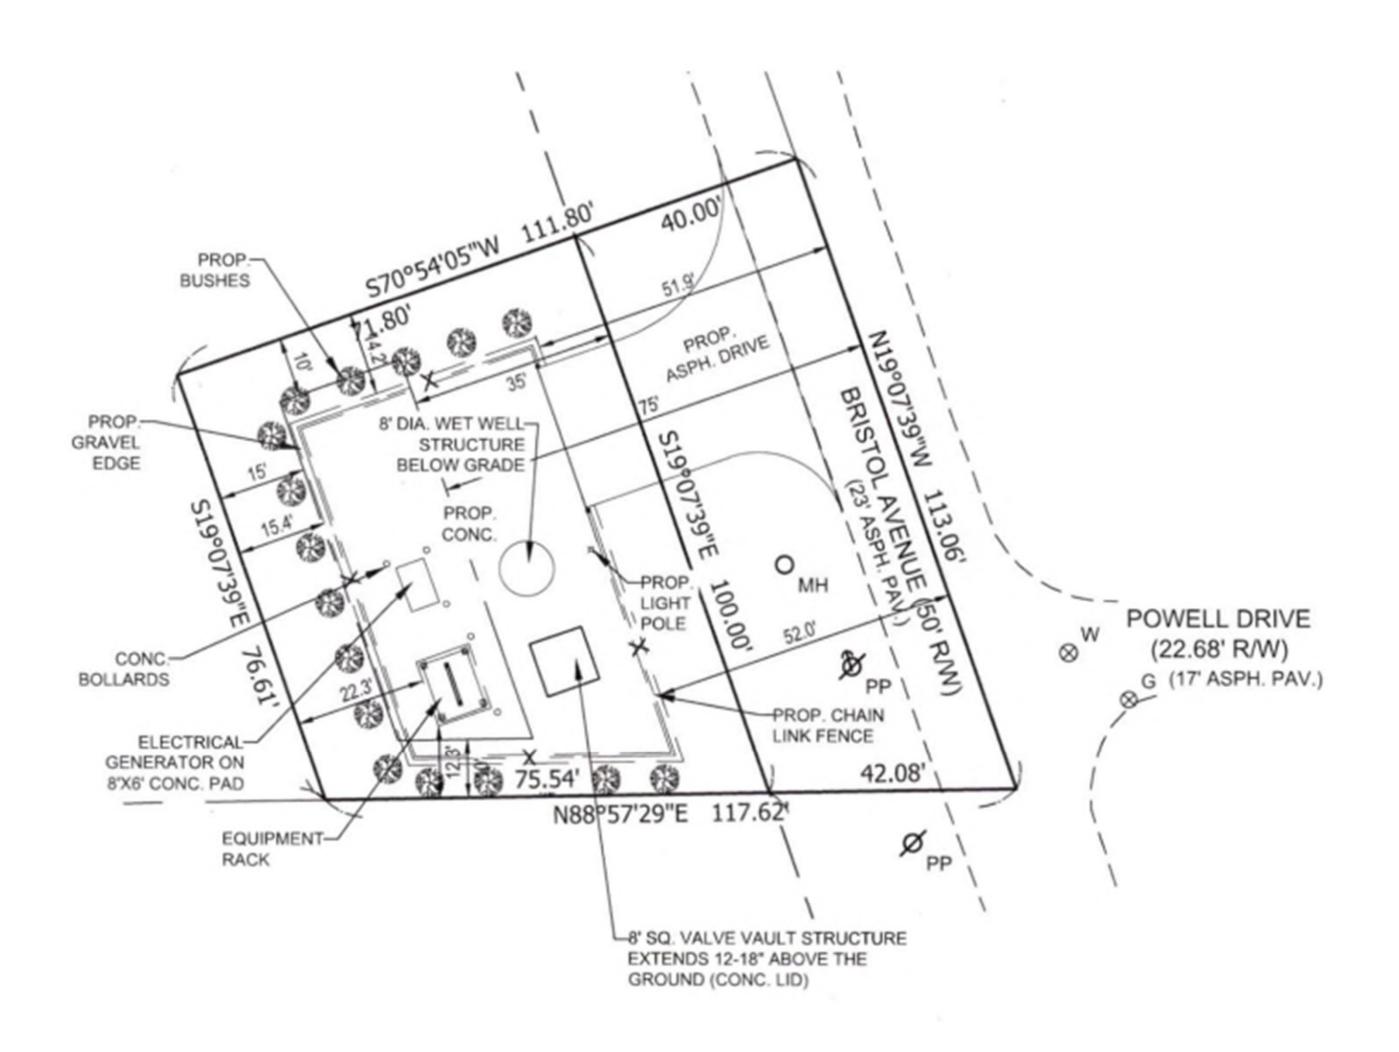

# Hearing Officer Staff Report

Prepared by the Department of Planning and Development

Hearing Date: March 20, 2024

Transaction Number: DV-0066-2024.

*Parcel Number(s):* Part of 20-08-03-351-012.000-035.

Existing Zoning: A-1.

Petition: for a 23 ft. Developmental Variance (Ordinance requires 75 ft.) to allow for a lift station 52 ft.

from the centerline of the right-of-way.

Petitioner: Middlebury Church of the Brethren, Northern Indiana.

Location: West side of Bristol Ave (CR 8), 515 ft. North of CR 14, in Middlebury Township.

#### Site Description:

➤ Physical Improvement(s) – None.

- ➤ Proposed Improvement(s) Sanitary Sewer Lift Station.
- ➤ Existing Land Use Commercial.
- ➤ Surrounding Land Use Residential.

#### History and General Notes:

- ➤ October 15, 1992 The BZA approved a special use permit for a church.
- February 8, 2024 The Plat Committee approved a minor subdivision with a 0.18 acre (7,818 ft2) "outlot" to be known as Bristol Avenue Lift Station Minor Subdivision.
- ➤ Outlot" is a term for a piece of property with a separate legal description used for open space, recreation, and or infrastructure purposes. Generally, an outlot is owned under common ownership or by a government entity.