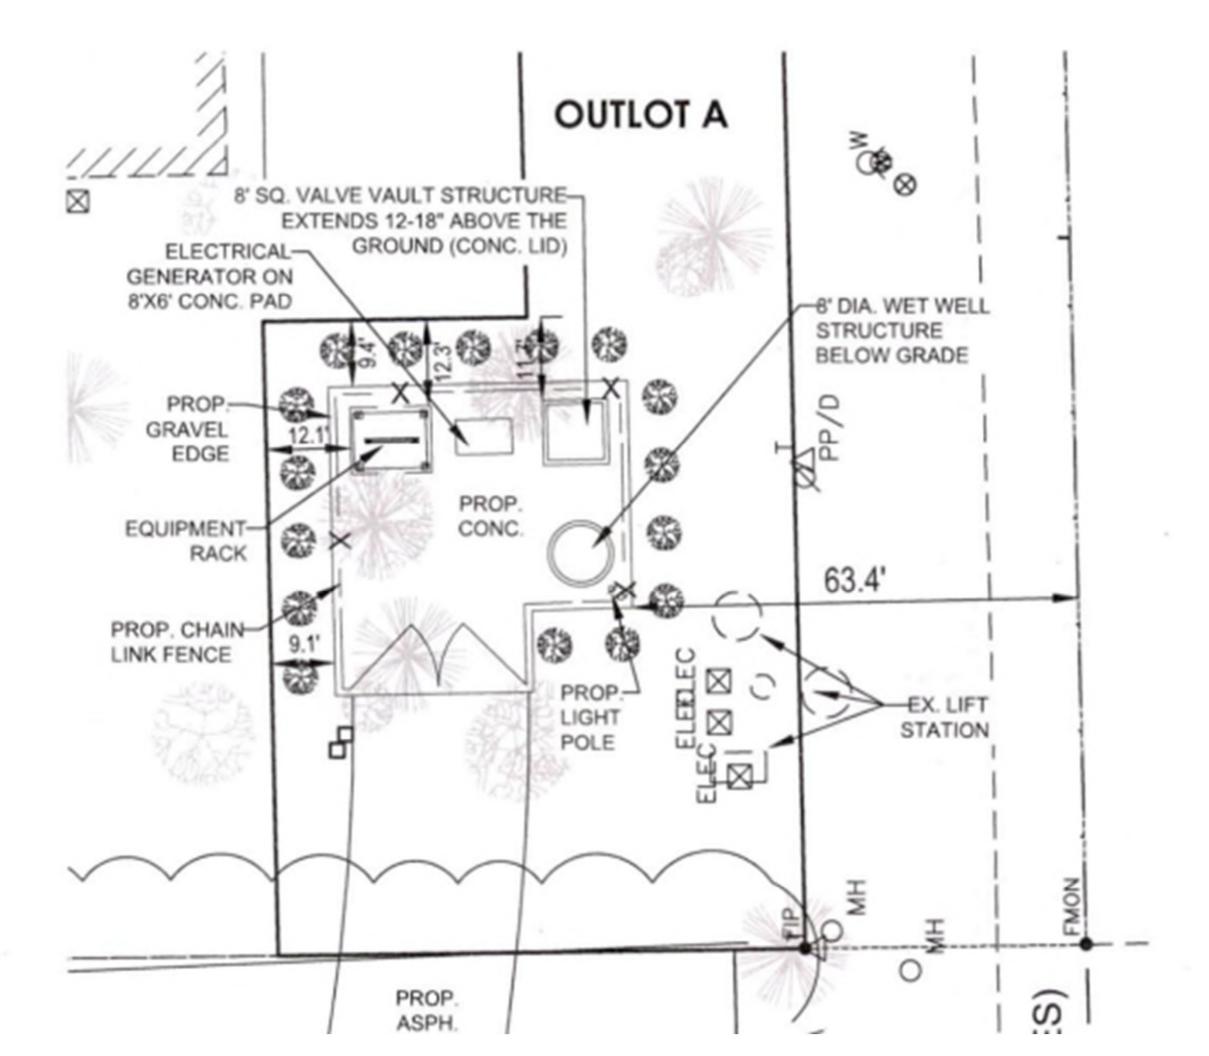

# Hearing Officer Staff Report

Prepared by the Department of Planning and Development

Hearing Date: March 20, 2024

Transaction Number: DV-0066-2024.

*Parcel Number(s):* Part of 20-08-03-351-012.000-035.

Existing Zoning: A-1.

Petition: for a 23 ft. Developmental Variance (Ordinance requires 75 ft.) to allow for a lift station 52 ft.

from the centerline of the right-of-way.

Petitioner: Middlebury Church of the Brethren, Northern Indiana.

Location: West side of Bristol Ave (CR 8), 515 ft. North of CR 14, in Middlebury Township.

#### Staff finds that:

- 1. Approval of the request will not be injurious to public health, safety, morals, or general welfare. Lift stations are wastewater system structures located underground containing equipment (pumps, wet wells, and valves) used to collect and pump wastewater for treatment and disposal. There will be minimal impact on site distance because these types of structures are located underground.
- 2. Approval of the request will not cause substantial adverse effects on neighboring property. This parcel will be a 0.18-acre outlot in a mixed-use area in the Town of Middlebury, and the outlot will be used to construct a sanitary lift station for the Town of Middlebury. There will be minimal impact on neighboring properties because these types of structures are located underground.