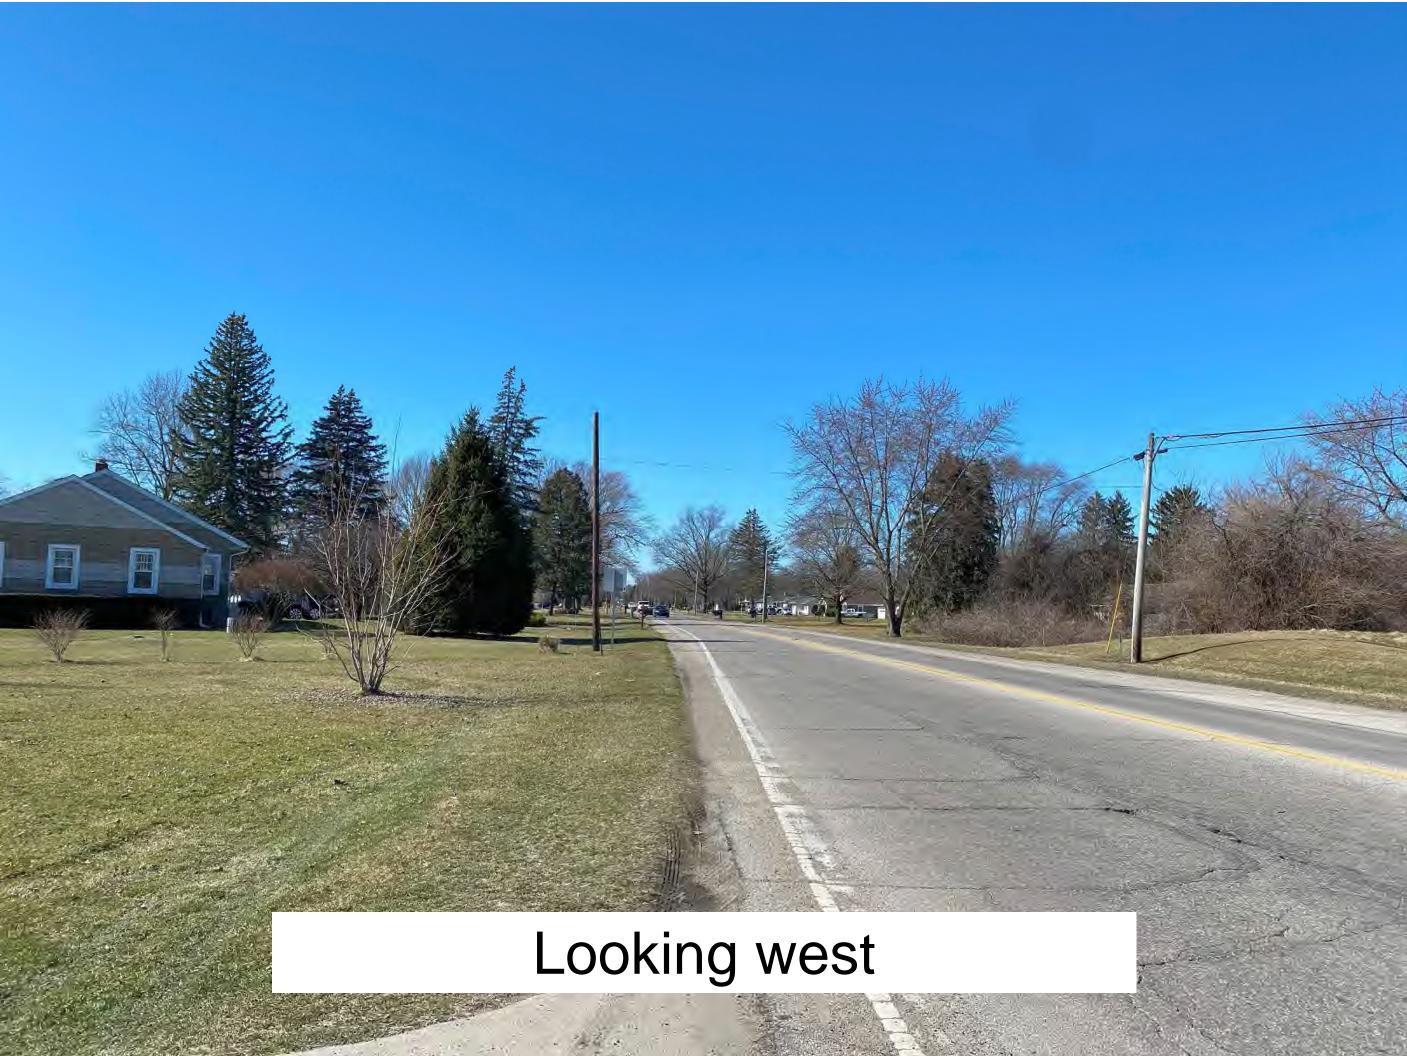

Petition: for a Developmental Variance to allow for the total square footage of accessory structures to exceed that allowed by right and for a 5 ft.

Developmental Variance (Ordinance requires 10 ft.) to allow for the construction of an attached garage addition 5 ft. from the East side property

line.

Location: South side of CR 20, 1,710 ft. East of CR 111, common address of 24536 CR

20 in Concord Township, zoned R-1. DV-0068-2024

H. Petitioner: David A. Douglas & Frances L. Douglas, Husband & Wife (Page 8)