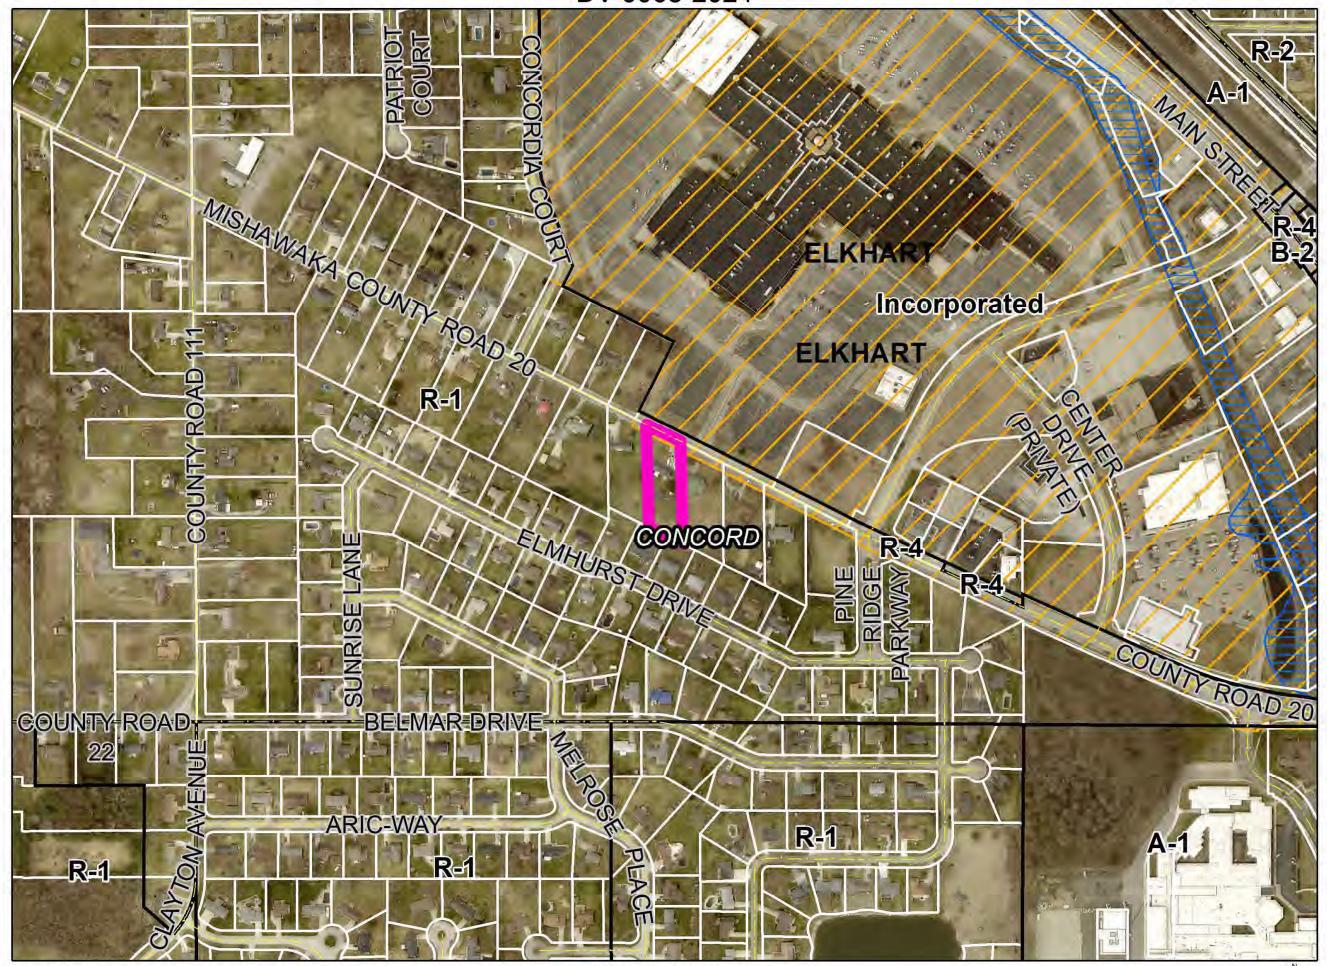

Petition: for a Developmental Variance to allow for the total square footage of accessory structures to exceed that allowed by right and for a 5 ft.

Developmental Variance (Ordinance requires 10 ft.) to allow for the construction of an attached garage addition 5 ft. from the East side property

line.

Location: South side of CR 20, 1,710 ft. East of CR 111, common address of 24536 CR

20 in Concord Township, zoned R-1. DV-0068-2024

H. Petitioner: David A. Douglas & Frances L. Douglas, Husband & Wife (Page 8)